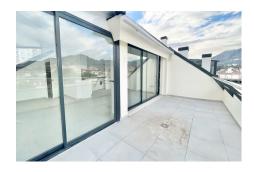

## Penthouse in Fuengirola

€320,000

Ref: SPR4254058

Fuengirola, Costa del Sol

\*\* PENTHOUSE VERY CLOSE TO THE BEACH AT THE BEST PRICE LOS BOLICHES \*\* Its location is perfect, a 5-minute walk to the beach, close to supermarkets, restaurants, the train station and all kinds of shops. Penthouse, Los Boliches, Costa del Sol. 1 Bedrooms, 2 Bathrooms, Built 80 m², Terrace 25 m². Setting: Commercial Area, Beachside, Close To Shops, Close To Sea. Condition: Excellent. Climate Control: Air Conditioning. Views: Panoramic. Features: Lift, Fitted Wardrobes, Private Terrace, Ensuite Bathroom, Double Glazing, Fiber Optic. Furniture: Not Furnished. Kitchen: Fully Fitted. Parking: Street. Utilities: Electricity, Drinkable Water. Category: Holiday Homes, Investment.

Penthouse, Los Boliches, Costa del Sol.

1 Bedrooms, 2 Bathrooms, Built 80 m², Terrace 25 m².

Setting: Commercial Area, Beachside, Close To Shops, Close To Sea.

Condition: Excellent.

Climate Control: Air Conditioning.

Views: Panoramic.

Features: Lift, Fitted Wardrobes, Private Terrace, Ensuite Bathroom, Double Glazing, Fiber Optic.

Furniture: Not Furnished.

Kitchen: Fully Fitted.

Parking: Street.

Utilities : Electricity, Drinkable Water. Category : Holiday Homes, Investment.