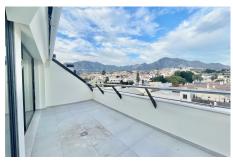

## Penthouse in Fuengirola

€320,000

Ref: SPR4254058

Fuengirola, Costa del Sol

\*\* PENTHOUSE VERY CLOSE TO THE BEACH AT THE BEST PRICE LOS BOLICHES \*\* Its location is perfect, a 5-minute walk to the beach, close to supermarkets, restaurants, the train station and all kinds of shops. Penthouse, Los Boliches, Costa del Sol. 1 Bedrooms, 2 Bathrooms, Built 80 m², Terrace 25 m². Setting: Commercial Area, Beachside, Close To Shops, Close To Sea. Condition: Excellent. Climate Control: Air Conditioning. Views: Panoramic. Features: Lift, Fitted Wardrobes, Private Terrace, Ensuite Bathroom, Double Glazing, Fiber Optic. Furniture: Not Furnished. Kitchen: Fully Fitted. Parking: Street. Utilities: Electricity, Drinkable Water. Category: Holiday Homes, Investment.

Views: Panoramic.

Features: Lift, Fitted Wardrobes, Private Terrace, Ensuite Bathroom, Double Glazing, Fiber Optic.

Furniture: Not Furnished.

Kitchen: Fully Fitted.

Parking: Street.

Utilities : Electricity, Drinkable Water. Category : Holiday Homes, Investment.