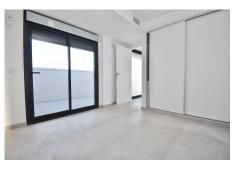

Penthouse, Los Boliches, Costa del Sol.

1 Bedrooms, 2 Bathrooms, Built 80 m², Terrace 25 m².

Setting: Commercial Area, Beachside, Close To Shops, Close To Sea.

Condition: Excellent.

Climate Control: Air Conditioning.

Views: Panoramic.

Features: Lift, Fitted Wardrobes, Private Terrace, Ensuite Bathroom, Double Glazing, Fiber Optic.

Furniture: Not Furnished.

Kitchen: Fully Fitted.

Parking: Street.

Utilities : Electricity, Drinkable Water. Category : Holiday Homes, Investment.