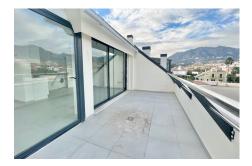

Penthouse, Los Boliches, Costa del Sol.

1 Bedrooms, 2 Bathrooms, Built 80 m², Terrace 25 m².

Setting: Commercial Area, Beachside, Close To Shops, Close To Sea.

Condition: Excellent.

Climate Control: Air Conditioning.

Views: Panoramic.

Features: Lift, Fitted Wardrobes, Private Terrace, Ensuite Bathroom, Double Glazing, Fiber Optic.

Furniture: Not Furnished.

Kitchen: Fully Fitted.

Parking: Street.

Utilities : Electricity, Drinkable Water. Category : Holiday Homes, Investment.