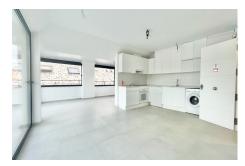

## **Property Description**

Location: Fuengirola, Costa del Sol, Spain

\*\* PENTHOUSE VERY CLOSE TO THE BEACH AT THE BEST PRICE LOS BOLICHES \*\*

Its location is perfect, a 5-minute walk to the beach, close to supermarkets, restaurants, the train station and all kinds of shops.

Penthouse, Los Boliches, Costa del Sol.

1 Bedrooms, 2 Bathrooms, Built 80 m², Terrace 25 m².

Setting: Commercial Area, Beachside, Close To Shops, Close To Sea.

Condition: Excellent.

Climate Control: Air Conditioning.

Views: Panoramic.

Features: Lift, Fitted Wardrobes, Private Terrace, Ensuite Bathroom, Double Glazing, Fiber Optic.

Furniture: Not Furnished.

Kitchen: Fully Fitted.

Parking: Street.

Utilities : Electricity, Drinkable Water. Category : Holiday Homes, Investment.