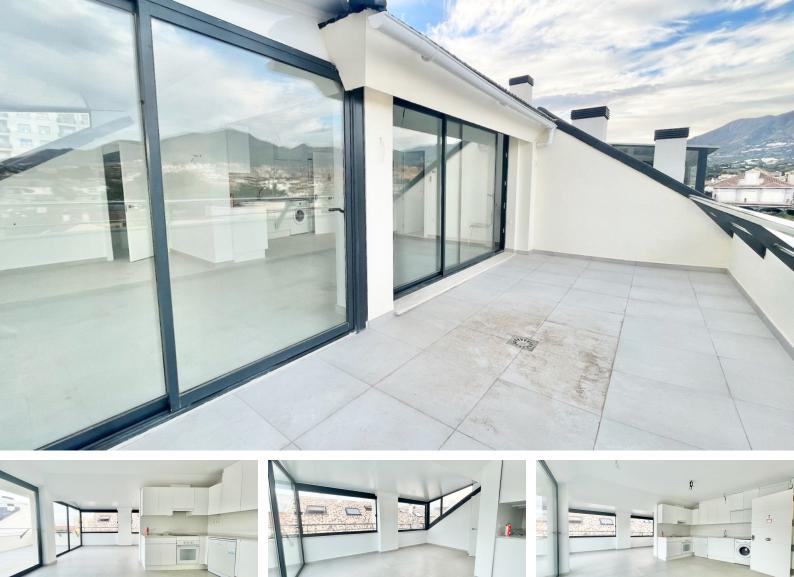

## Penthouse in Fuengirola

€320,000

Ref: SPR4254058

Fuengirola, Costa del Sol

\*\* PENTHOUSE VERY CLOSE TO THE BEACH AT THE BEST PRICE LOS BOLICHES \*\* Its location is perfect, a 5-minute walk to the beach, close to supermarkets, restaurants, the train station and all kinds of shops. Penthouse, Los Boliches, Costa del Sol. 1 Bedrooms, 2 Bathrooms, Built 80 m², Terrace 25 m². Setting: Commercial Area, Beachside, Close To Shops, Close To Sea. Condition: Excellent. Climate Control: Air Conditioning. Views: Panoramic. Features: Lift, Fitted Wardrobes, Private Terrace, Ensuite Bathroom, Double Glazing, Fiber Optic. Furniture: Not Furnished. Kitchen: Fully Fitted. Parking: Street. Utilities: Electricity, Drinkable Water. Category: Holiday Homes, Investment.

Penthouse, Los Boliches, Costa del Sol.

1 Bedrooms, 2 Bathrooms, Built 80 m², Terrace 25 m².

Setting: Commercial Area, Beachside, Close To Shops, Close To Sea.

Condition: Excellent.

Climate Control: Air Conditioning.

Views: Panoramic.

Features: Lift, Fitted Wardrobes, Private Terrace, Ensuite Bathroom, Double Glazing, Fiber Optic.

Furniture: Not Furnished.

Kitchen: Fully Fitted.

Parking: Street.

Utilities : Electricity, Drinkable Water. Category : Holiday Homes, Investment.