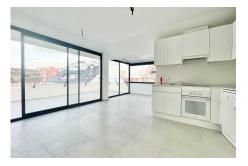

Penthouse, Los Boliches, Costa del Sol.

1 Bedrooms, 2 Bathrooms, Built 80 m², Terrace 25 m².

Setting: Commercial Area, Beachside, Close To Shops, Close To Sea.

Condition: Excellent.

Climate Control: Air Conditioning.

Views: Panoramic.

Features: Lift, Fitted Wardrobes, Private Terrace, Ensuite Bathroom, Double Glazing, Fiber Optic.

Furniture: Not Furnished.

Kitchen: Fully Fitted.

Parking: Street.

Utilities : Electricity, Drinkable Water. Category : Holiday Homes, Investment.