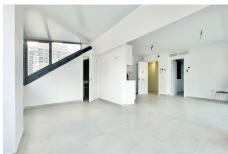

## Penthouse in Fuengirola

€320,000

Ref: SPR4254058

Fuengirola, Costa del Sol

\*\* PENTHOUSE VERY CLOSE TO THE BEACH AT THE BEST PRICE LOS BOLICHES \*\* Its location is perfect, a 5-minute walk to the beach, close to supermarkets, restaurants, the train station and all kinds of shops. Penthouse, Los Boliches, Costa del Sol. 1 Bedrooms, 2 Bathrooms, Built 80 m², Terrace 25 m². Setting: Commercial Area, Beachside, Close To Shops, Close To Sea. Condition: Excellent. Climate Control: Air Conditioning. Views: Panoramic. Features: Lift, Fitted Wardrobes, Private Terrace, Ensuite Bathroom, Double Glazing, Fiber Optic. Furniture: Not Furnished. Kitchen: Fully Fitted. Parking: Street. Utilities: Electricity, Drinkable Water. Category: Holiday Homes, Investment.

## **Property Description**

Location: Fuengirola, Costa del Sol, Spain

\*\* PENTHOUSE VERY CLOSE TO THE BEACH AT THE BEST PRICE LOS BOLICHES \*\*

Its location is perfect, a 5-minute walk to the beach, close to supermarkets, restaurants, the train station and all kinds of shops.

Penthouse, Los Boliches, Costa del Sol.

1 Bedrooms, 2 Bathrooms, Built 80 m², Terrace 25 m².

Setting: Commercial Area, Beachside, Close To Shops, Close To Sea.

Condition: Excellent.

Climate Control: Air Conditioning.