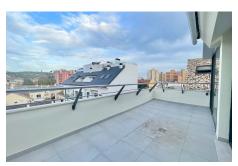

## Penthouse in Fuengirola

€320,000

Ref: SPR4254058

Fuengirola, Costa del Sol

\*\* PENTHOUSE VERY CLOSE TO THE BEACH AT THE BEST PRICE LOS BOLICHES \*\* Its location is perfect, a 5-minute walk to the beach, close to supermarkets, restaurants, the train station and all kinds of shops. Penthouse, Los Boliches, Costa del Sol. 1 Bedrooms, 2 Bathrooms, Built 80 m², Terrace 25 m². Setting: Commercial Area, Beachside, Close To Shops, Close To Sea. Condition: Excellent. Climate Control: Air Conditioning. Views: Panoramic. Features: Lift, Fitted Wardrobes, Private Terrace, Ensuite Bathroom, Double Glazing, Fiber Optic. Furniture: Not Furnished. Kitchen: Fully Fitted. Parking: Street. Utilities: Electricity, Drinkable Water. Category: Holiday Homes, Investment.

Views: Panoramic.

Features: Lift, Fitted Wardrobes, Private Terrace, Ensuite Bathroom, Double Glazing, Fiber Optic.

Furniture: Not Furnished.

Kitchen: Fully Fitted.

Parking: Street.

Utilities : Electricity, Drinkable Water. Category : Holiday Homes, Investment.