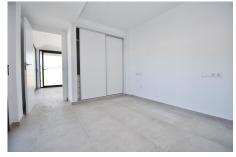

Penthouse, Los Boliches, Costa del Sol.

1 Bedrooms, 2 Bathrooms, Built 80 m², Terrace 25 m².

Setting: Commercial Area, Beachside, Close To Shops, Close To Sea.

Condition: Excellent.

Climate Control: Air Conditioning.

Views: Panoramic.

Features: Lift, Fitted Wardrobes, Private Terrace, Ensuite Bathroom, Double Glazing, Fiber Optic.

Furniture: Not Furnished.

Kitchen: Fully Fitted.

Parking: Street.

Utilities : Electricity, Drinkable Water. Category : Holiday Homes, Investment.