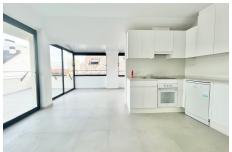

## Penthouse in Fuengirola

€320,000

Ref: SPR4254058

Fuengirola, Costa del Sol

\*\* PENTHOUSE VERY CLOSE TO THE BEACH AT THE BEST PRICE LOS BOLICHES \*\* Its location is perfect, a 5-minute walk to the beach, close to supermarkets, restaurants, the train station and all kinds of shops. Penthouse, Los Boliches, Costa del Sol. 1 Bedrooms, 2 Bathrooms, Built 80 m², Terrace 25 m². Setting: Commercial Area, Beachside, Close To Shops, Close To Sea. Condition: Excellent. Climate Control: Air Conditioning. Views: Panoramic. Features: Lift, Fitted Wardrobes, Private Terrace, Ensuite Bathroom, Double Glazing, Fiber Optic. Furniture: Not Furnished. Kitchen: Fully Fitted. Parking: Street. Utilities: Electricity, Drinkable Water. Category: Holiday Homes, Investment.

Views: Panoramic.

Features: Lift, Fitted Wardrobes, Private Terrace, Ensuite Bathroom, Double Glazing, Fiber Optic.

Furniture: Not Furnished.

Kitchen: Fully Fitted.

Parking: Street.

Utilities : Electricity, Drinkable Water. Category : Holiday Homes, Investment.