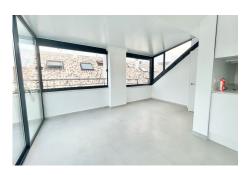

## Penthouse in Fuengirola

€320,000

Ref: SPR4254058

Fuengirola, Costa del Sol

\*\* PENTHOUSE VERY CLOSE TO THE BEACH AT THE BEST PRICE LOS BOLICHES \*\* Its location is perfect, a 5-minute walk to the beach, close to supermarkets, restaurants, the train station and all kinds of shops. Penthouse, Los Boliches, Costa del Sol. 1 Bedrooms, 2 Bathrooms, Built 80 m², Terrace 25 m². Setting: Commercial Area, Beachside, Close To Shops, Close To Sea. Condition: Excellent. Climate Control: Air Conditioning. Views: Panoramic. Features: Lift, Fitted Wardrobes, Private Terrace, Ensuite Bathroom, Double Glazing, Fiber Optic. Furniture: Not Furnished. Kitchen: Fully Fitted. Parking: Street. Utilities: Electricity, Drinkable Water. Category: Holiday Homes, Investment.

Views: Panoramic.

Features: Lift, Fitted Wardrobes, Private Terrace, Ensuite Bathroom, Double Glazing, Fiber Optic.

Furniture: Not Furnished.

Kitchen: Fully Fitted.

Parking: Street.

Utilities : Electricity, Drinkable Water. Category : Holiday Homes, Investment.