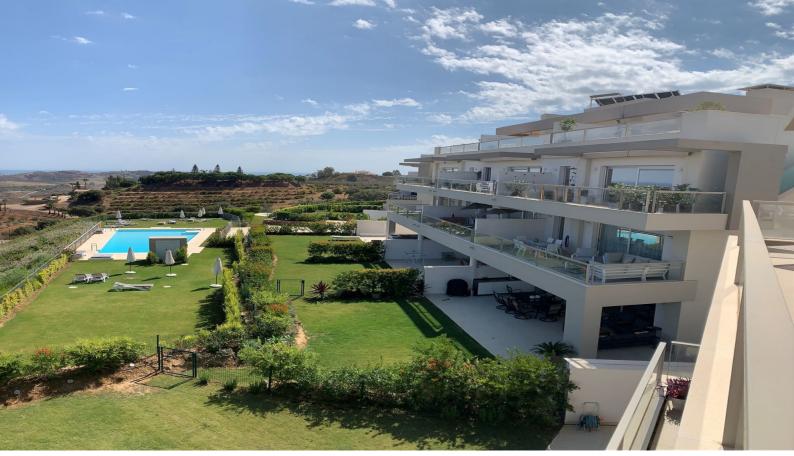

#### La Cala de Mijas, Costa del Sol

Ref: SPR4415035

This brand new corner penthouse in the complex of Harmony offers absolutely stunning panoramic views. The gated community has beautifully maintained garden and swimming pool areas, this property comes with 2 underground parking spaces and a large storage room. The apartment has an open plan layout with a top quality kitchen. There is a lovely comfortable terrace off the living room, and upstairs is a private roof terrace for all day sun, with amazing views in all directions. The ample main bedroom has a gorgeous en-suite bathroom plus the 2 double bedrooms share an additional guest bathroom. A fabulous and top quality property!

# **Property Description**

Location: La Cala de Mijas, Costa del Sol, Spain

This brand new corner penthouse in the complex of Harmony offers absolutely stunning panoramic views. The gated community has beautifully maintained garden and swimming pool areas, this property comes with 2 underground parking spaces and a large storage room. The apartment has an open plan layout with a top quality kitchen. There is a lovely comfortable terrace off the living room, and upstairs is a private roof terrace for all day sun, with amazing views in all directions. The ample main bedroom has a gorgeous en-suite bathroom plus the 2 double bedrooms share an additional guest bathroom. A fabulous and top quality property!