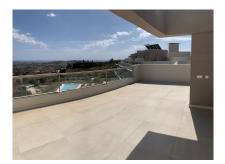

#### La Cala de Mijas, Costa del Sol

Ref: SPR4415035

This brand new corner penthouse in the complex of Harmony offers absolutely stunning panoramic views. The gated community has beautifully maintained garden and swimming pool areas, this property comes with 2 underground parking spaces and a large storage room. The apartment has an open plan layout with a top quality kitchen. There is a lovely comfortable terrace off the living room, and upstairs is a private roof terrace for all day sun, with amazing views in all directions. The ample main bedroom has a gorgeous en-suite bathroom plus the 2 double bedrooms share an additional guest bathroom. A fabulous and top quality property!

# **Property Description**

Location: La Cala de Mijas, Costa del Sol, Spain

This brand new corner penthouse in the complex of Harmony offers absolutely stunning panoramic views. The gated community has beautifully maintained garden and swimming pool areas, this property comes with 2 underground parking spaces and a large storage room. The apartment has an open plan layout with a top quality kitchen. There is a lovely comfortable terrace off the living room, and upstairs is a private roof terrace for all day sun, with amazing views in all directions. The ample main bedroom has a gorgeous en-suite bathroom plus the 2 double bedrooms share an additional guest bathroom. A fabulous and top quality property!