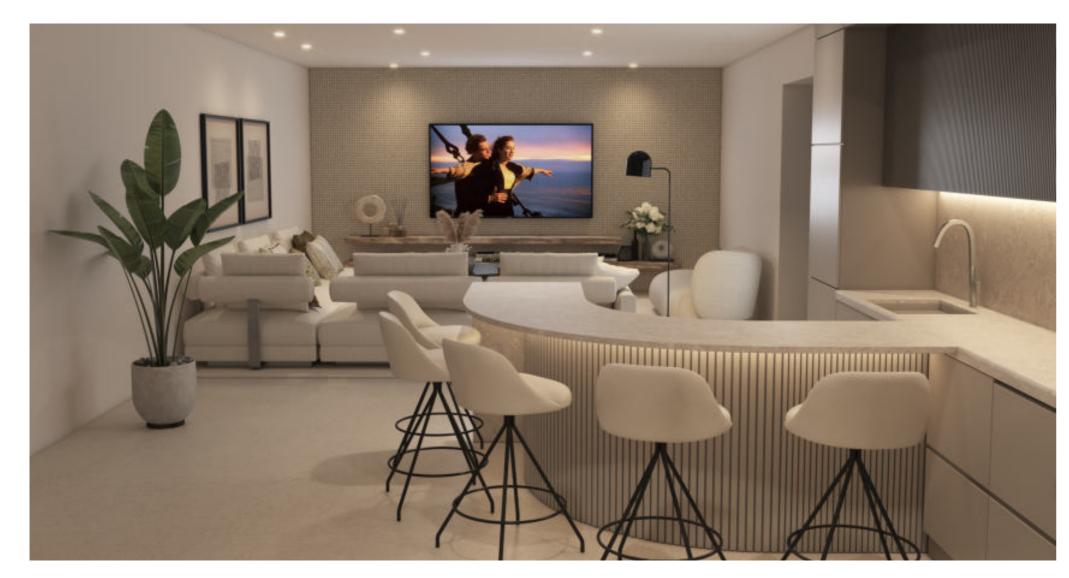

l lighting interior and exterior (controlled with standard switches JUNG LS990 Blanco Alpino. Living room with 2 domotic keypads JUNG LS5094 TSM).
- 2. Dimmable lights at living/kitchen, master bedroom and master bathroom.
- 3. Underfloor heating (all for water in the entire villa).
- 4. Air conditioning.
- 5. Intercom (it opens the pedestrian street door).
- 6. Includes iPad.
- 7. It can control the sound system if installed (this sound system has also its own mobile app).

NOTE: These quality specifications muy suffer variations due to issues out of the control of the technical and execution team of the development. In that case, the resulting materials, finishes, machinery will be of similar quality than the ones described in this table.

### Customise the basement!

TO YOUR NEEDS









# Included, preinstallations & extras

#### **Executed on site:**

- a. Pool salt filter
- b. Underfloor heating (through water)
- c. Towel heaters in bathrooms
- d. Domotics: controls lights, with switches in the entire villa and keypads in living room, dimmable lights in living, kitchen, dining, master bed and master bath, underfloor heating, AC, intercom (2 exterior doors facing street: car and pedestrian), sound system (if installed by owner), it includes iPad.
- e. USB type C plugs in bed headboards
- f. Water softener for consumption
- g. Solarium with floor, lights and glass balustrades

### **Preinstallations:**

- a. Alarm + CCTV (including ducts, not the cables)
- b. Jacuzzi on solarium (cold water, drainage and electric connections, no cables)
- c. BBQ on pool level and sola