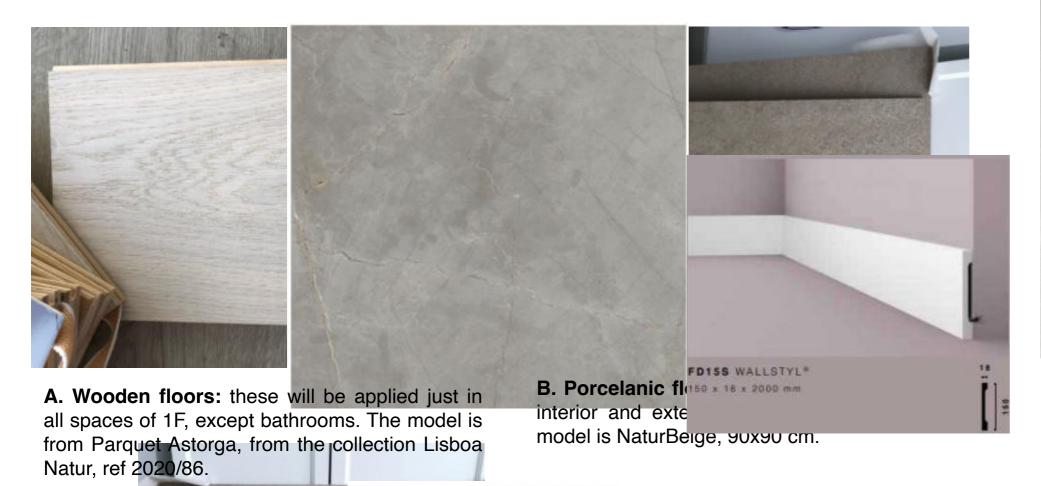

## **Approved Materials**

this is the material to be applied on the surface of the showers. The model is JW16 Raymi SLK of 120x278x6mm from the brand Cerafino.

D. Gresite: Ederglass blanco 99A.

RAL 7016

**G. Skirting boards** are waterproof, with measures 150x12mm in RAL 9010 (like