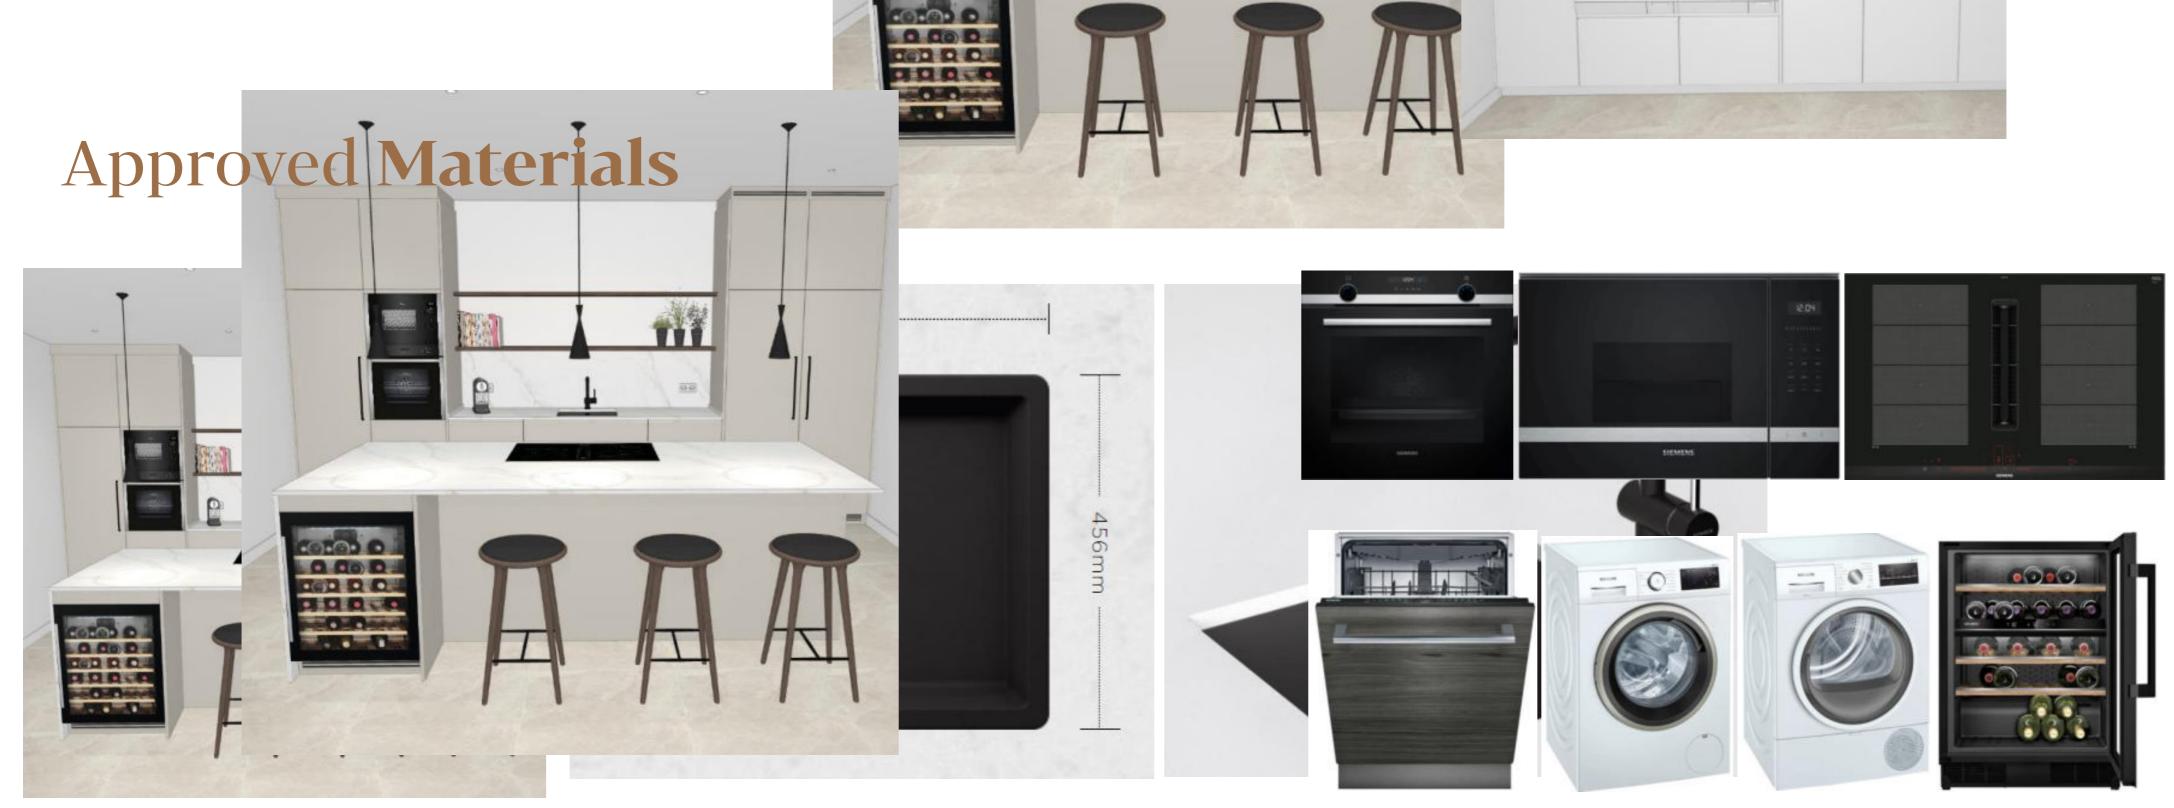

- **I. Bathroom sink** furniture is from Inbani, model Strato, with finishes:
- Master bathroom: Tabaco
- Guest toilet: Havana
- Rest of bathrooms: Niebla

**K. Appliances** are from SIEMENS and are integrated in the kitchen. Washing machine and dryer are freestanding.