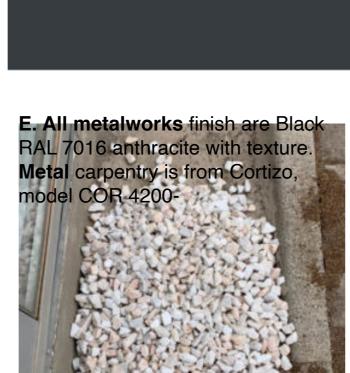

## **Approved Materials**

this is the material to be applied on the surface of the showers. The model is JW16 Raymi SLK of 120x278x6mm from the brand Cerafino.

D. Gresite: Ederglass blanco 99A.

RAL 7016

**G. Skirting boards** are waterproof, with measures 150x12mm in RAL 9010 (like