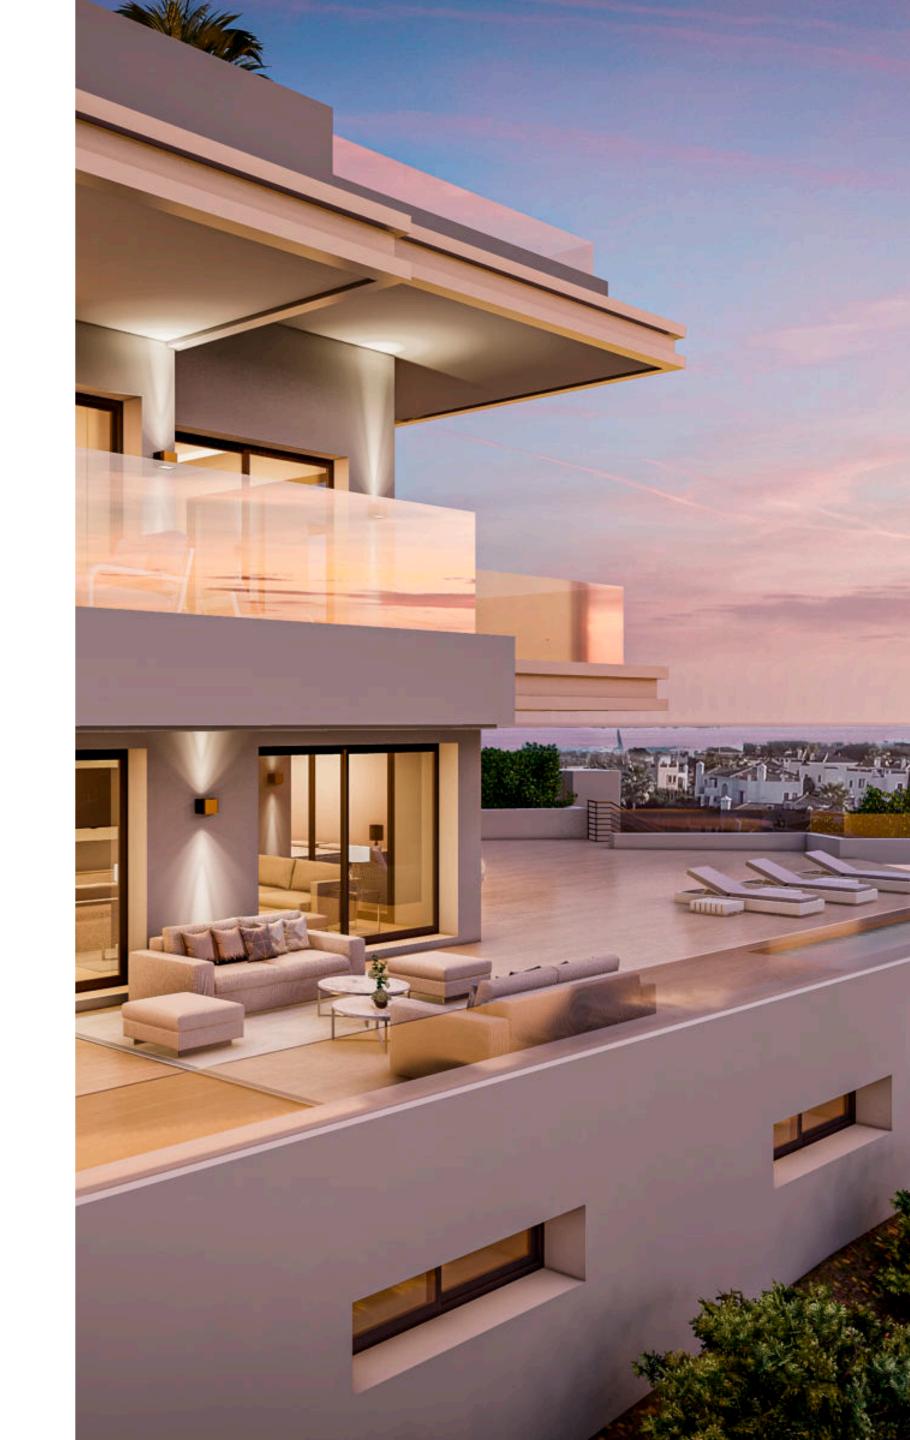

#### **Executed on site:**

- a. Pool salt filter
- b. Underfloor heating (through water)
- c. Towel heaters in bathrooms
- d. Domotics: controls lights, with switches in the entire villa and keypads in living room, dimmable lights in living, kitchen, dining, master bed and master bath, underfloor heating, AC, intercom (2 exterior doors facing street: car and pedestrian), sound system (if installed by owner), it includes iPad.
- e. USB type C plugs in bed headboards
- f. Water softener for consumption
- g. Solarium with floor, lights and glass balustrades

### **Preinstallations:**

- a. Alarm + CCTV (including ducts, not the cables)
- b. Jacuzzi on solarium (cold water, drainage and electric connections, no cables)
- c. BBQ on pool level and solarium (cold water, drainage and electric connections, no cables)
- d. Lift (empty space and basic structural support)
- e. Sound system (12 points: living x2, kitchen x2, master bedroom x2, family room x2, pool terrace x2, solarium x2 (just tubes within the ceilings and walls)
- f. Exterior wifi (just tubes for cabling, no cables)
- g. Curtain connections (living areas and bedrooms)
- h. Electric car connection (just tubes, no cables)
- i. Future connections for systems in the basement