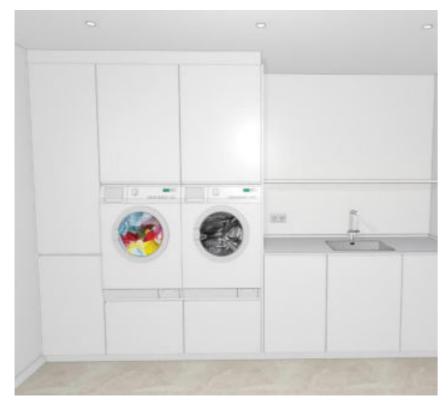

- **I. Bathroom sink** furniture is from Inbani, model Strato, with finishes:
- Master bathroom: Tabaco
- Guest toilet: Havana
- Rest of bathrooms: Niebla

**K. Appliances** are from SIEMENS and are integrated in the kitchen. Washing machine and dryer are freestanding.

## Approved Materials

O. Laundry doors are 22mm soft touch laminate with recessed handle in White colour. Laundry worktop is 2cm Silestone "White Storm Pulido" (front is not included). Sink and tap in

- **P. All lighting**, including LED strips, are 2700K.
- Q. Walls (interior and exterior) are painted in RAL 9010.