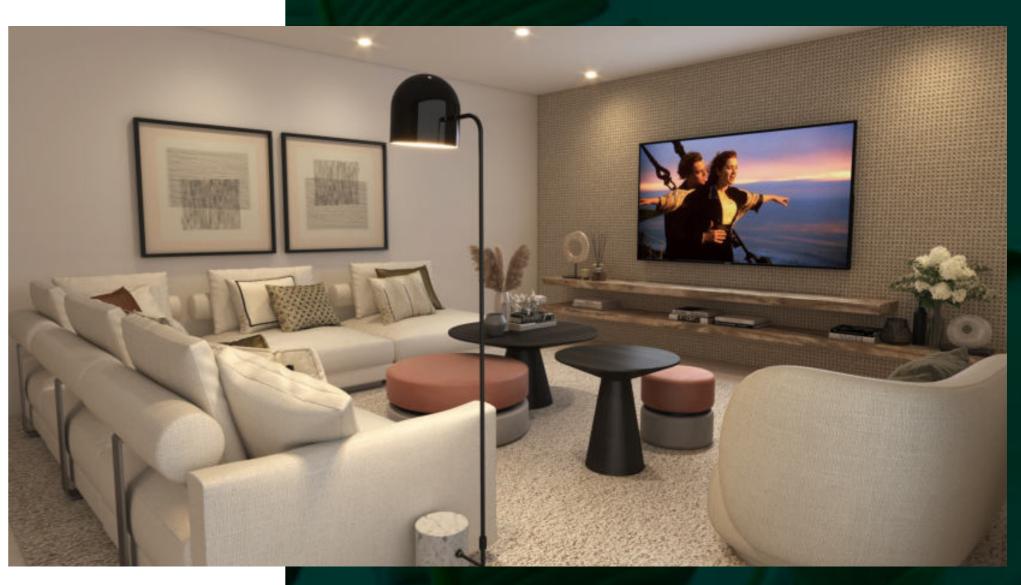

lighting interior and exterior (controlled with standard switches JUNG LS990 Blanco Alpino. Living room with 2 domotic keypads JUNG LS5094 TSM).
- 2. Dimmable lights at living/kitchen, master bedroom and master bathroom.
- 3. Underfloor heating (all for water in the entire villa).
- 4. Air conditioning.
- 5. Intercom (it opens the pedestrian street door).
- 6. Includes iPad.
- 7. It can control the sound system if installed (this sound system has also its own mobile app).

NOTE: These quality specifications muy suffer variations due to issues out of the control of the technical and execution team of the development. In that case, the resulting materials, finishes, machinery will be of similar quality than the ones described in this table.

### Customise the basement!

TO YOUR NEEDS









# Included, preinstallations & extras

#### **Executed on site:**

- a. Pool salt filter
- b. Underfloor heating (through water)
- c. Towel heaters in bathrooms
- d. Domotics: controls lights, with switches in the entire villa and keypads in living room, dimmable lights in living, kitchen, dining, master bed and master bath, underfloor heating, AC, intercom (2 exterior doors facing street: car and pedestrian), sound system (if installed by owner), it includes iPad.
- e. USB type C plugs in bed headboards
- f. Water softener for consumption
- g. Solarium with floor, lights and glass balustrades

### **Preinstallations:**

- a. Alarm + CCTV (including ducts, not the cables)
- b. Jacuzzi on solarium (cold water, drainage and electric connections, no cables)
- c. BBQ on pool level and solari