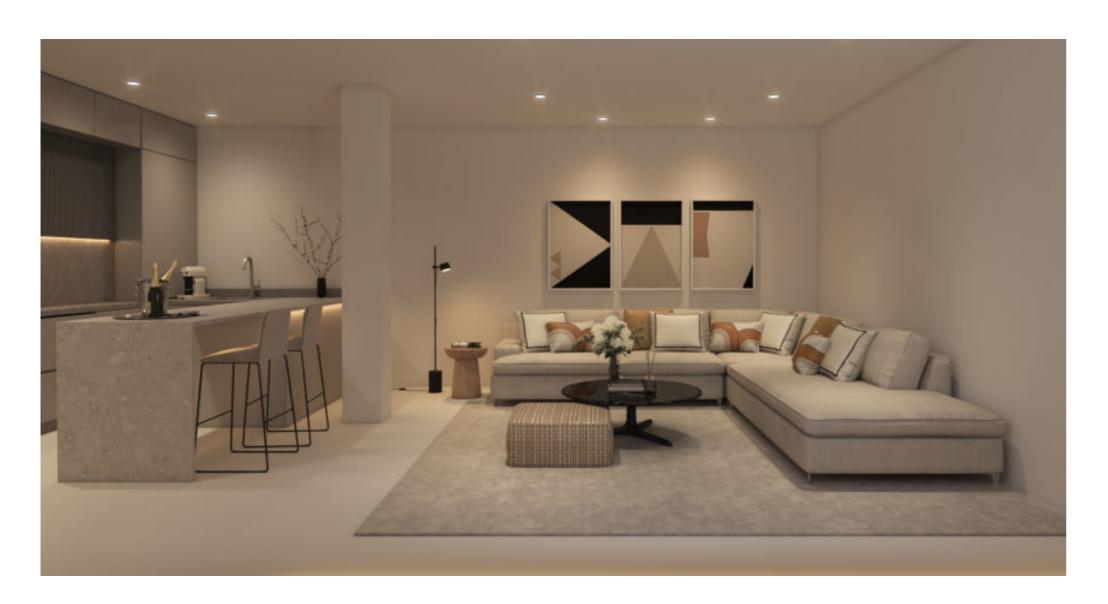

. All lighting interior and exterior (controlled with standard switches JUNG LS990 Blanco Alpino. Living room with 2 domotic keypads JUNG LS5094 TSM).
- 2. Dimmable lights at living/kitchen, master bedroom and master bathroom.
- 3. Underfloor heating (all for water in the entire villa).
- 4. Air conditioning.
- 5. Intercom (it opens the pedestrian street door).
- 6. Includes iPad.
- 7. It can control the sound system if installed (this sound system has also its own mobile app).

NOTE: These quality specifications muy suffer variations due to issues out of the control of the technical and execution team of the development. In that case, the resulting materials, finishes, machinery will be of similar quality than the ones described in this table.

### Customise the basement!

TO YOUR NEEDS









# Included, preinstallations & extras

#### **Executed on site:**

- a. Pool salt filter
- b. Underfloor heating (through water)
- c. Towel heaters in bathrooms
- d. Domotics: controls lights, with switches in the entire villa and keypads in living room, dimmable lights in living, kitchen, dining, master bed and master bath, underfloor heating, AC, intercom (2 exterior doors facing street: car and pedestrian), sound system (if installed by owner), it includes iPad.
- e. USB type C plugs in bed headboards
- f. Water softener for consumption
- g. Solarium with floor, lights and glass balustrades

### **Preinstallations:**

- a. Alarm + CCTV (including ducts, not the cables)
- b. Jacuzzi on solarium (cold water, drainage and electric connections, no cables)
- c. BBQ on pool level and