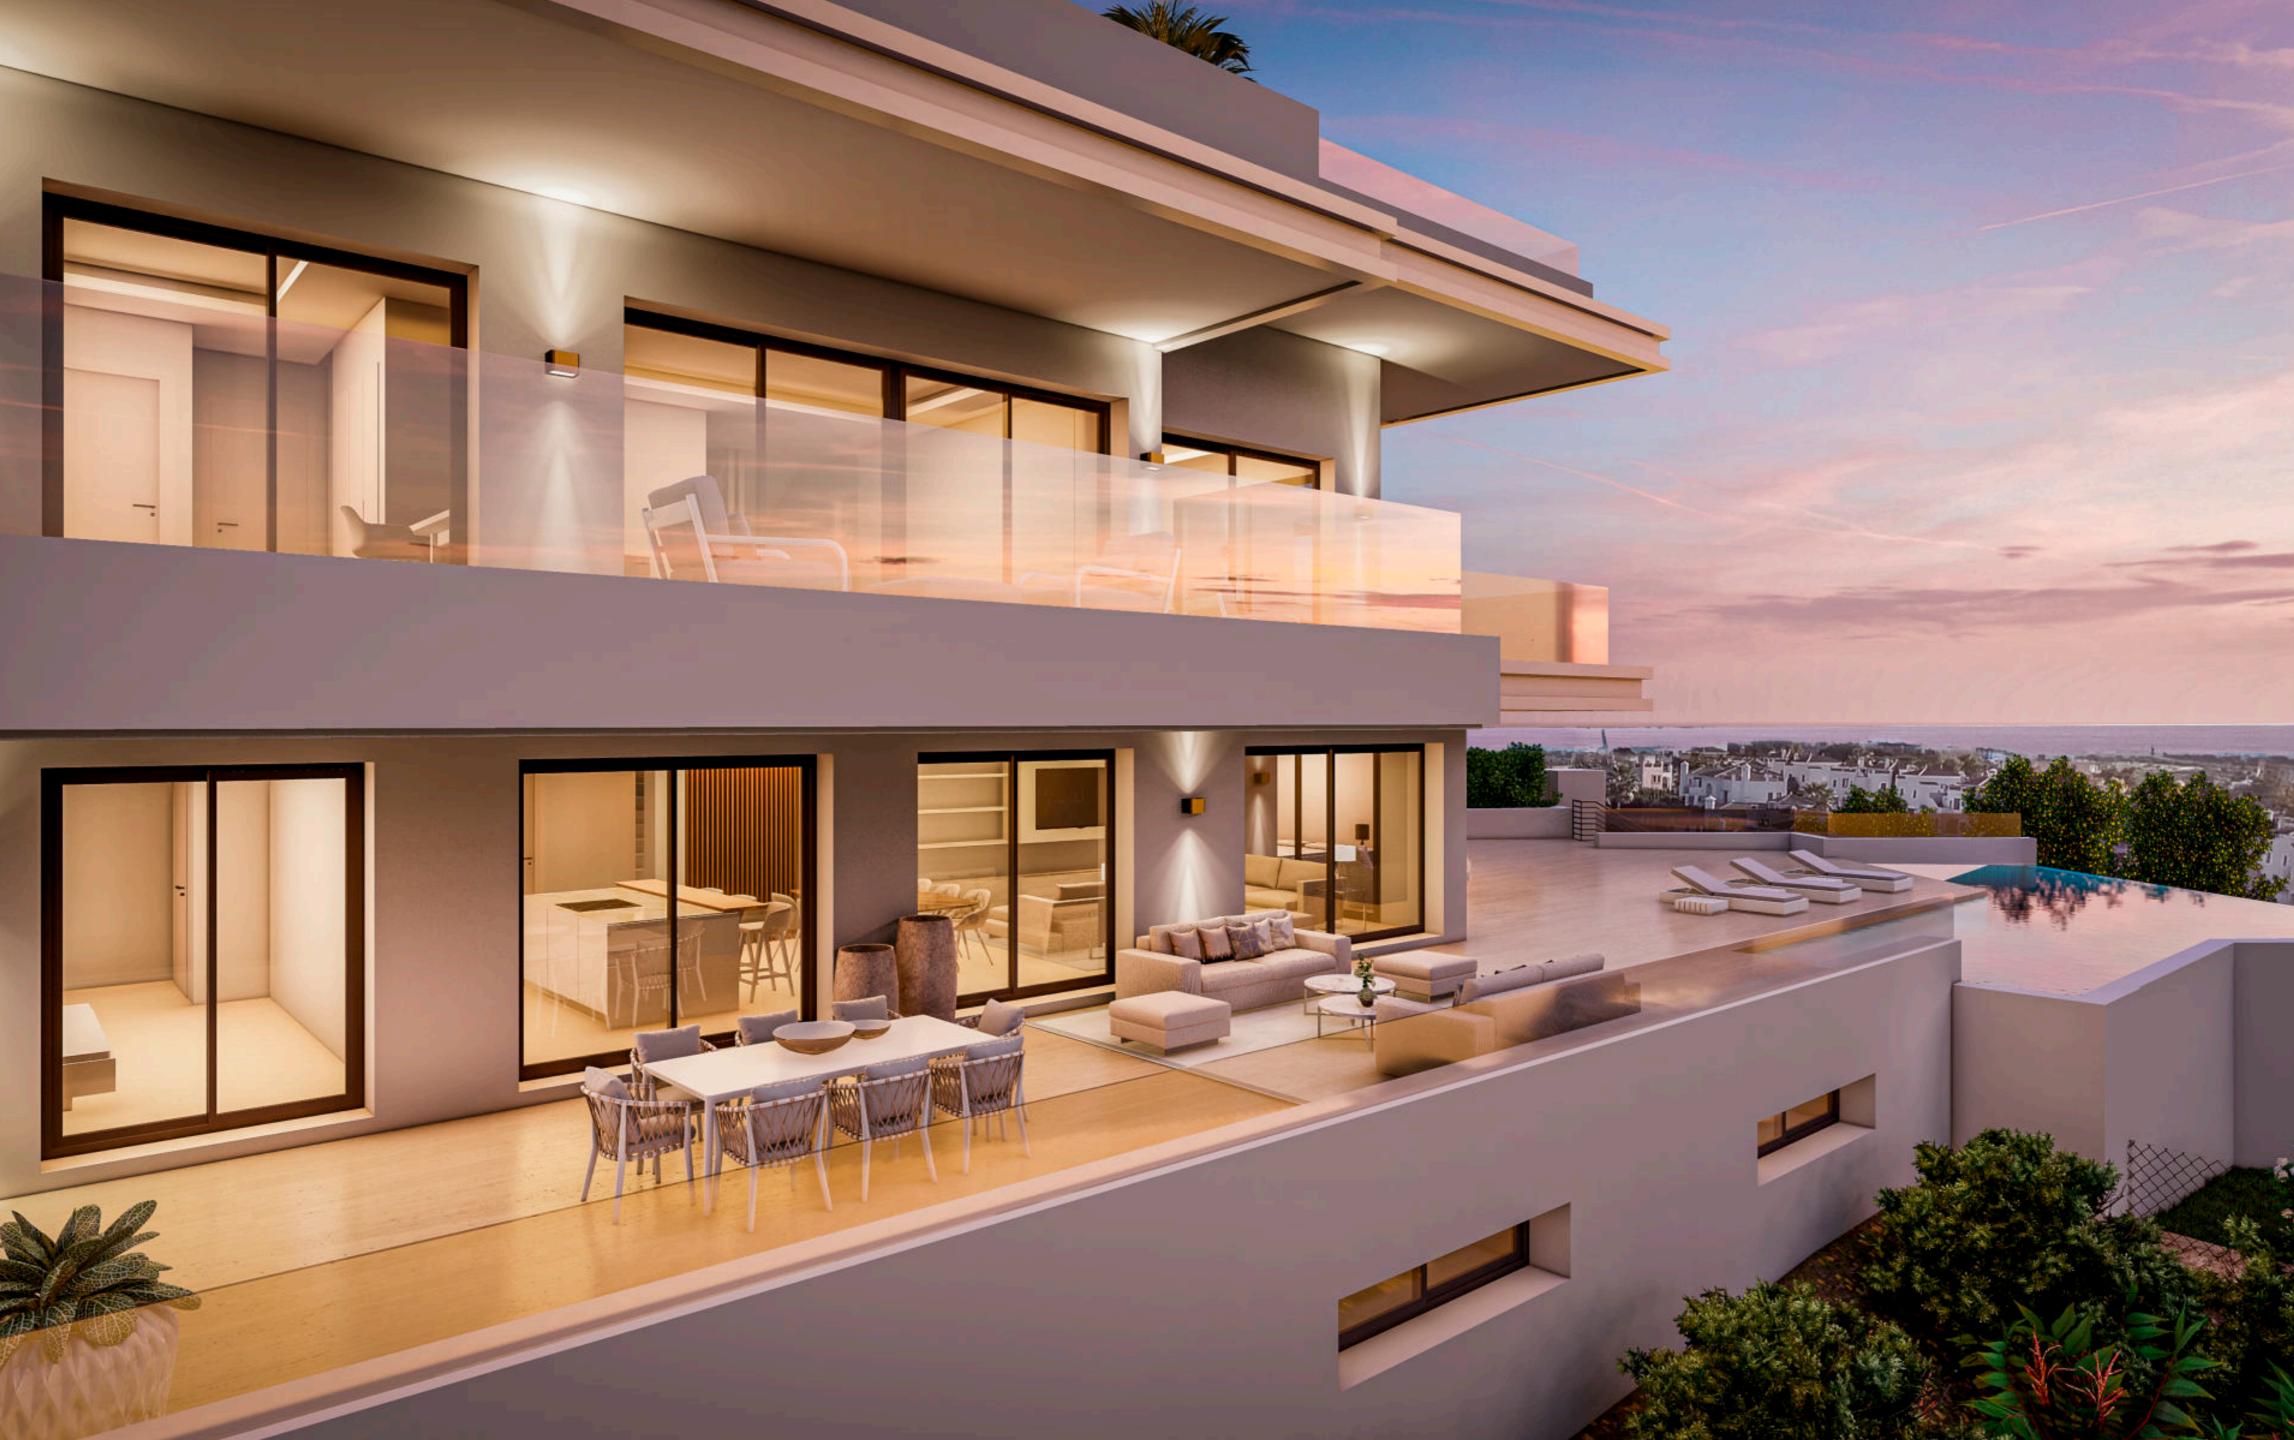

#### **Executed on site:**

- a. Pool salt filter
- b. Underfloor heating (through water)
- c. Towel heaters in bathrooms
- d. Domotics: controls lights, with switches in the entire villa and keypads in living room, dimmable lights in living, kitchen, dining, master bed and master bath, underfloor heating, AC, intercom (2 exterior doors facing street: car and pedestrian), sound system (if installed by owner), it includes iPad.
- e. USB type C plugs in bed headboards
- f. Water softener for consumption
- g. Solarium with floor, lights and glass balustrades

### **Preinstallations:**

- a. Alarm + CCTV (including ducts, not the cables)
- b. Jacuzzi on solarium (cold water, drainage and electric connections, no cables)
- c. BBQ on pool level and solarium (cold water, drainage and electric connections, no cables)
- d. Lift (empty space and basic structural support)
- e. Sound system (12 points: living x2, kitchen x2, master bedroom x2, family room x2, pool terrace x2, solarium x2 (just tubes within the ceilings and walls)
- f. Exterior wifi (just tubes for cabling, no cables)
- g. Curtain connections (living areas and bedrooms)
- h. Electric car connection (just tubes, no cables)
- i. Future connections for systems in the basement