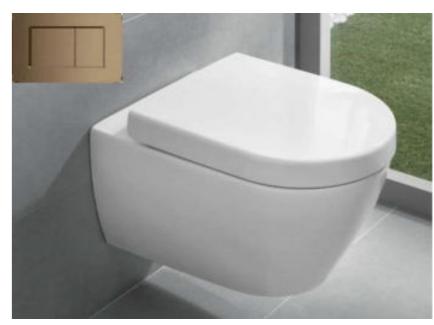

## **Approved Materials**

N. Toilet is from VILLEROY & BOCH - Subway 2.0, with Iconico flush plate (same finish as taps)