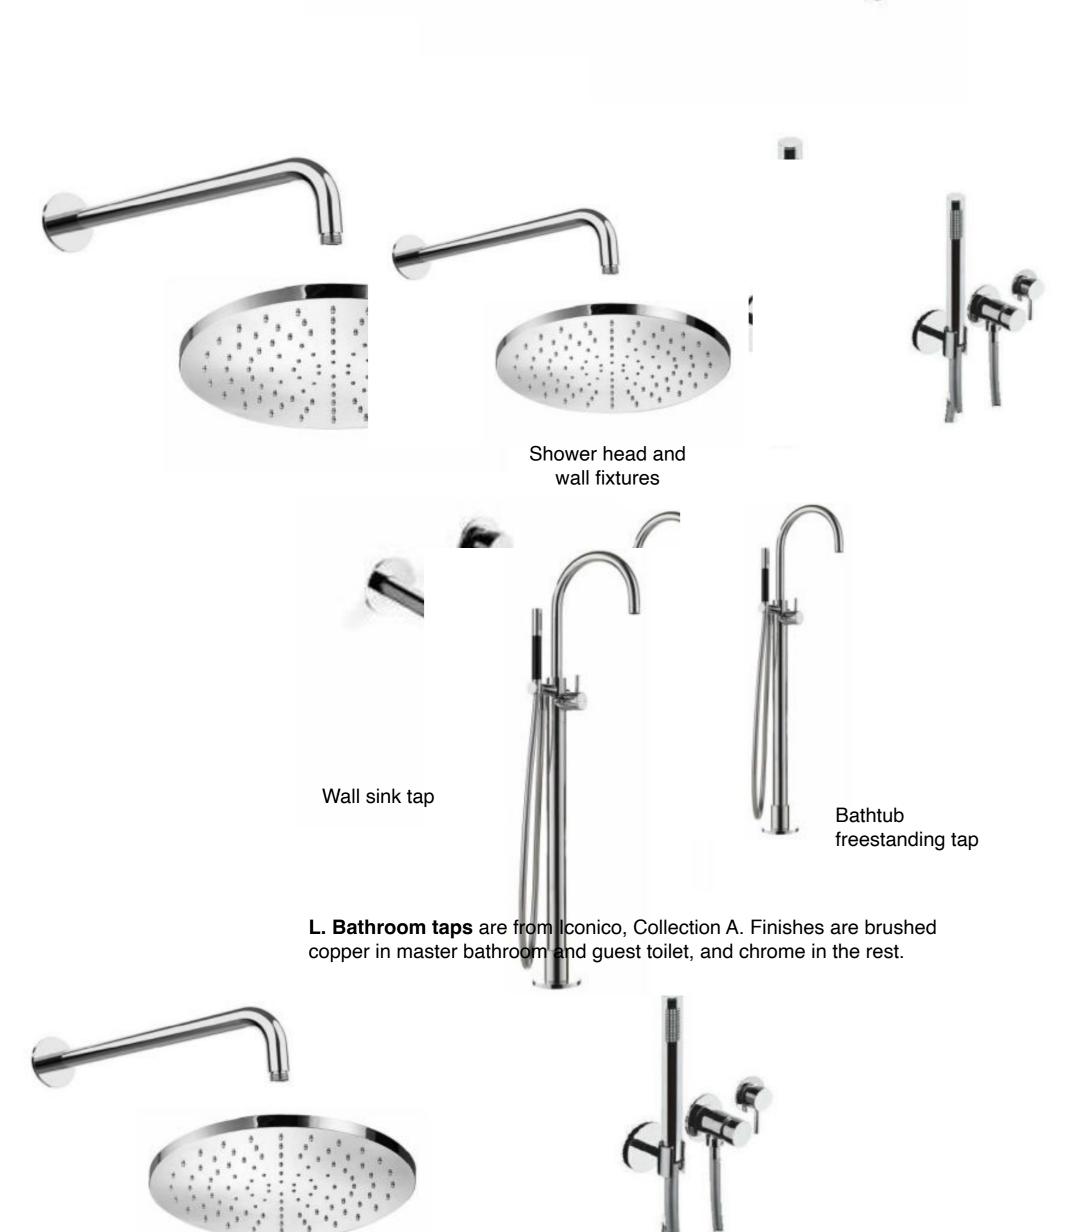

- **I. Bathroom sink** furniture is from Inbani, model Strato, with finishes:
- Master bathroom: Tabaco
- Guest toilet: Havana
- Rest of bathrooms: Niebla

**K. Appliances** are from SIEMENS and are integrated in the kitchen. Washing machine and dryer are freestanding.