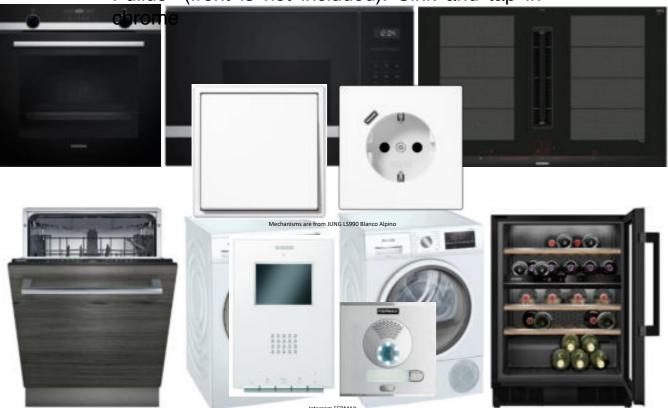

- **I. Bathroom sink** furniture is from Inbani, model Strato, with finishes:
- Master bathroom: Tabaco
- Guest toilet: Havana
- Rest of bathrooms: Niebla

**K. Appliances** are from SIEMENS and are integrated in the kitchen. Washing machine and dryer are freestanding.

## Approved Materials

O. Laundry doors are 22mm soft touch laminate with recessed handle in White colour. Laundry worktop is 2cm Silestone "White Storm Pulido" (front is not included). Sink and tap in

- **P. All lighting**, including LED strips, are 2700K.
- Q. Walls (interior and exterior) are painted in RAL 9010.

#### R. Domotics system includes:

- 1. All lighting interior and exterior (controlled with standard switches JUNG LS990 Blanco Alpino. Living room with 2 domotic keypads JUNG LS5094 TSM).
- 2. Dimmable lights at living/kitchen, master bedroom and master bathroom.
- 3. Underfloor heating (all for water in the entire villa).
- 4. Air conditioning.
- 5. Intercom (it opens the pedestrian street door).
- 6. Includes iPad.
- 7. It can control the sound system if installed (this sound system has also its own mobile app).