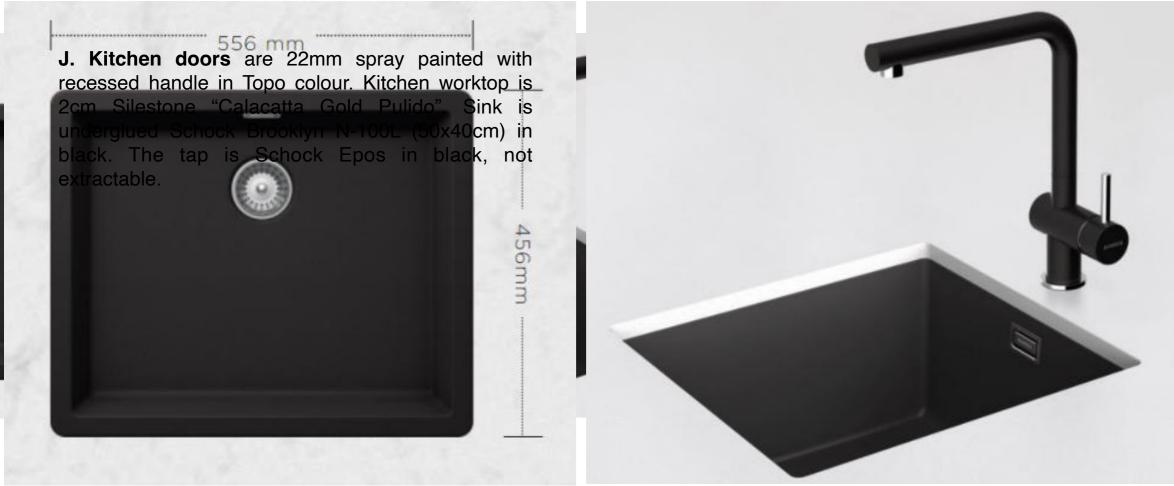

## **Approved Materials**

this is the material to be applied on the surface of the showers. The model is JW16 Raymi SLK of 120x278x6mm from the brand Cerafino.

D. Gresite: Ederglass blanco 99A.

RAL 7016

**G. Skirting boards** are waterproof, with measures 150x12mm in RAL 9010 (like