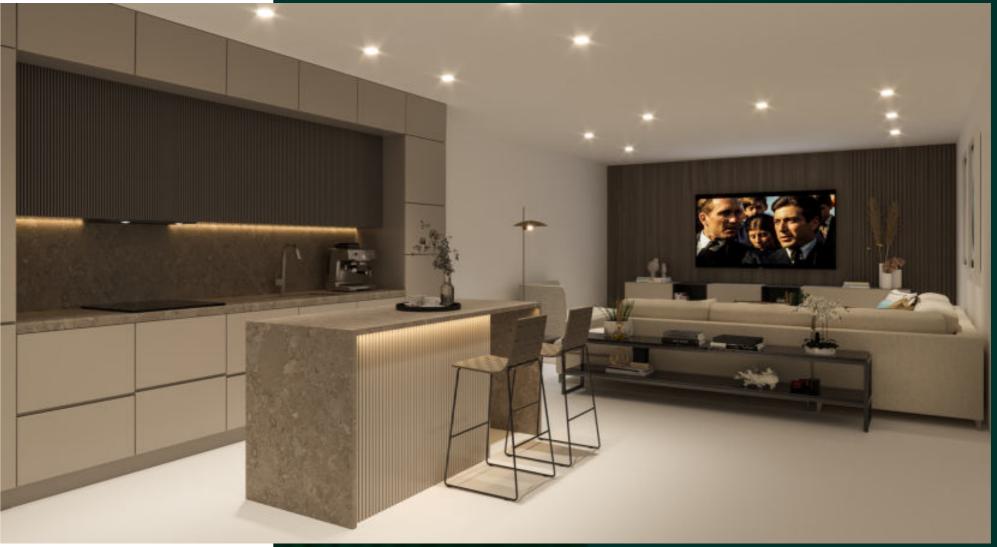

All lighting interior and exterior (controlled with standard switches JUNG LS990 Blanco Alpino. Living room with 2 domotic keypads JUNG LS5094 TSM).
- 2. Dimmable lights at living/kitchen, master bedroom and master bathroom.
- 3. Underfloor heating (all for water in the entire villa).
- 4. Air conditioning.
- 5. Intercom (it opens the pedestrian street door).
- 6. Includes iPad.
- 7. It can control the sound system if installed (this sound system has also its own mobile app).

NOTE: These quality specifications muy suffer variations due to issues out of the control of the technical and execution team of the development. In that case, the resulting materials, finishes, machinery will be of similar quality than the ones described in this table.

### Customise the basement!

TO YOUR NEEDS









# Included, preinstallations & extras

#### **Executed on site:**

- a. Pool salt filter
- b. Underfloor heating (through water)
- c. Towel heaters in bathrooms
- d. Domotics: controls lights, with switches in the entire villa and keypads in living room, dimmable lights in living, kitchen, dining, master bed and master bath, underfloor heating, AC, intercom (2 exterior doors facing street: car and pedestrian), sound system (if installed by owner), it includes iPad.
- e. USB type C plugs in bed headboards
- f. Water softener for consumption
- g. Solarium with floor, lights and glass balustrades

### **Preinstallations:**

- a. Alarm + CCTV (including ducts, not the cables)
- b. Jacuzzi on solarium (cold water, drainage and electric connections, no cables)
- c. BBQ on pool level and so