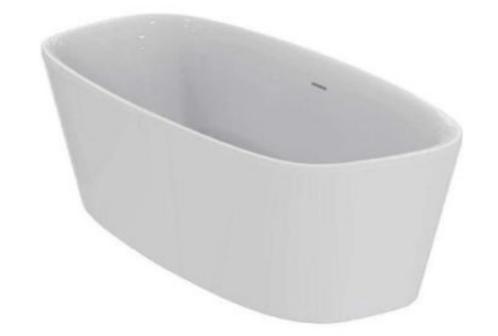

## **Approved Materials**





this is the material to be applied on the surface of the showers. The model is JW16 Raymi SLK of 120x278x6mm from the brand Cerafino.

D. Gresite: Ederglass blanco 99A.



RAL 7016



**G. Skirting boards** are waterproof, with measures 150x12mm in RAL 9010 (like







- **I. Bathroom sink** furniture is from Inbani, model Strato, with finishes:
- Master bathroom: Tabaco
- Guest toilet: Havana
- Rest of bathrooms: Niebla





**K. Appliances** are from SIEMENS and are integrated in the kitchen. Washing machine and dryer are freestanding.

## **Approved Materials**











N. Toilet is from VILLEROY & BOCH - Subway 2.0, with Iconico flush plate (same finish as taps)

## Approved Materials



O. Laundry doors are 22mm soft touch laminate with recessed handle in White colour. Laundry worktop is 2cm Silestone "White Storm Pulido" (front is not included). Sink and tap in



- **P. All lighting**, including LED strips, are 2700K.
- Q. Walls (interior and exterior) are painted in RAL 9010.



Thermostat for AC and UFH in all rooms (except bathrooms)



Thermostat for UFH in bathrooms

#### R. Domotics system includes:

- 1. All lighting interior and exterior (controlled with standard switches JUNG LS990 Blanco Alpino. Living room with 2 domotic keypads JUNG LS5094 TSM).
- 2. Dimmable lights at living/kitchen, master bedroom and master bathroom.
- 3. Underflo