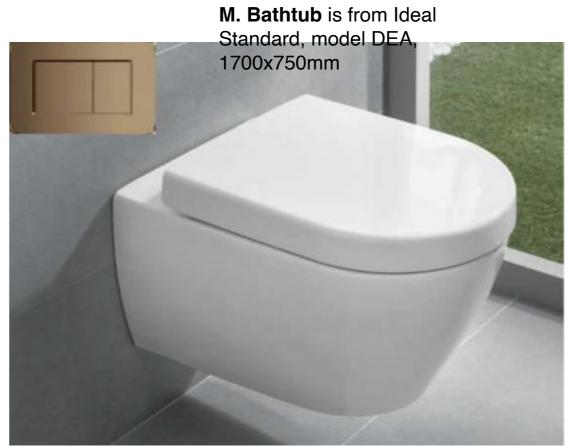

## **Approved Materials**

N. Toilet is from VILLEROY & BOCH - Subway 2.0, with Iconico flush plate (same finish as taps)