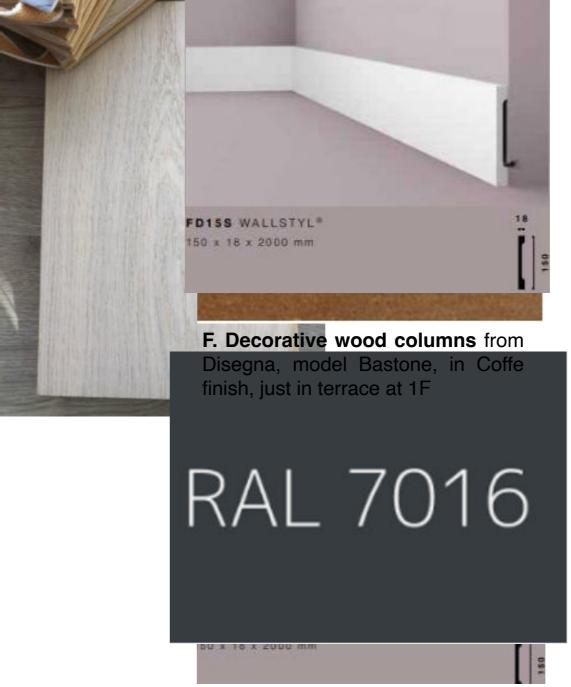

## **Approved Materials**

this is the material to be applied on the surface of the showers. The model is JW16 Raymi SLK of 120x278x6mm from the brand Cerafino.

D. Gresite: Ederglass blanco 99A.

RAL 7016

**G. Skirting boards** are waterproof, with measures 150x12mm in RAL 9010 (like