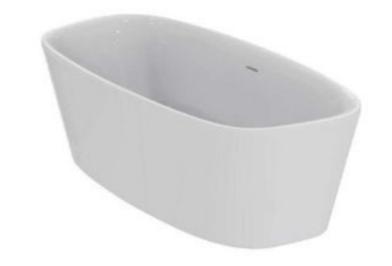

## **Approved Materials**





this is the material to be applied on the surface of the showers. The model is JW16 Raymi SLK of 120x278x6mm from the brand Cerafino.

D. Gresite: Ederglass blanco 99A.



RAL 7016



**G. Skirting boards** are waterproof, with measures 150x12mm in RAL 9010 (like







- **I. Bathroom sink** furniture is from Inbani, model Strato, with finishes:
- Master bathroom: Tabaco
- Guest toilet: Havana
- Rest of bathrooms: Niebla





**K. Appliances** are from SIEMENS and are integrated in the kitchen. Washing machine and dryer are freestanding.

## **Approved Materials**











N. Toilet is from VILLEROY & BOCH - Subway 2.0, with Iconico flush plate (same finish as taps)

## Approved Materials



O. Laundry doors are 22mm soft touch laminate with recessed handle in White colour. Laundry worktop is 2cm Silestone "White Storm Pulido" (front is not included). Sink and tap in



- **P. All lighting**, including LED strips, are 2700K.
- Q. Walls (interior and exterior) are painted in RAL 9010.



Thermostat for AC and UFH in all rooms (except bathrooms)



Thermostat for UFH in bathrooms

#### R. Domotics system includes:

- 1. All lighting interior and exterior (controlled with standard switches JUNG LS990 Blanco Alpino. Living room with 2 domotic keypads JUNG LS5094 TSM).
- 2. Dimmable lights at living/kitchen, master bedroom and master bathroom.
- 3. Underf