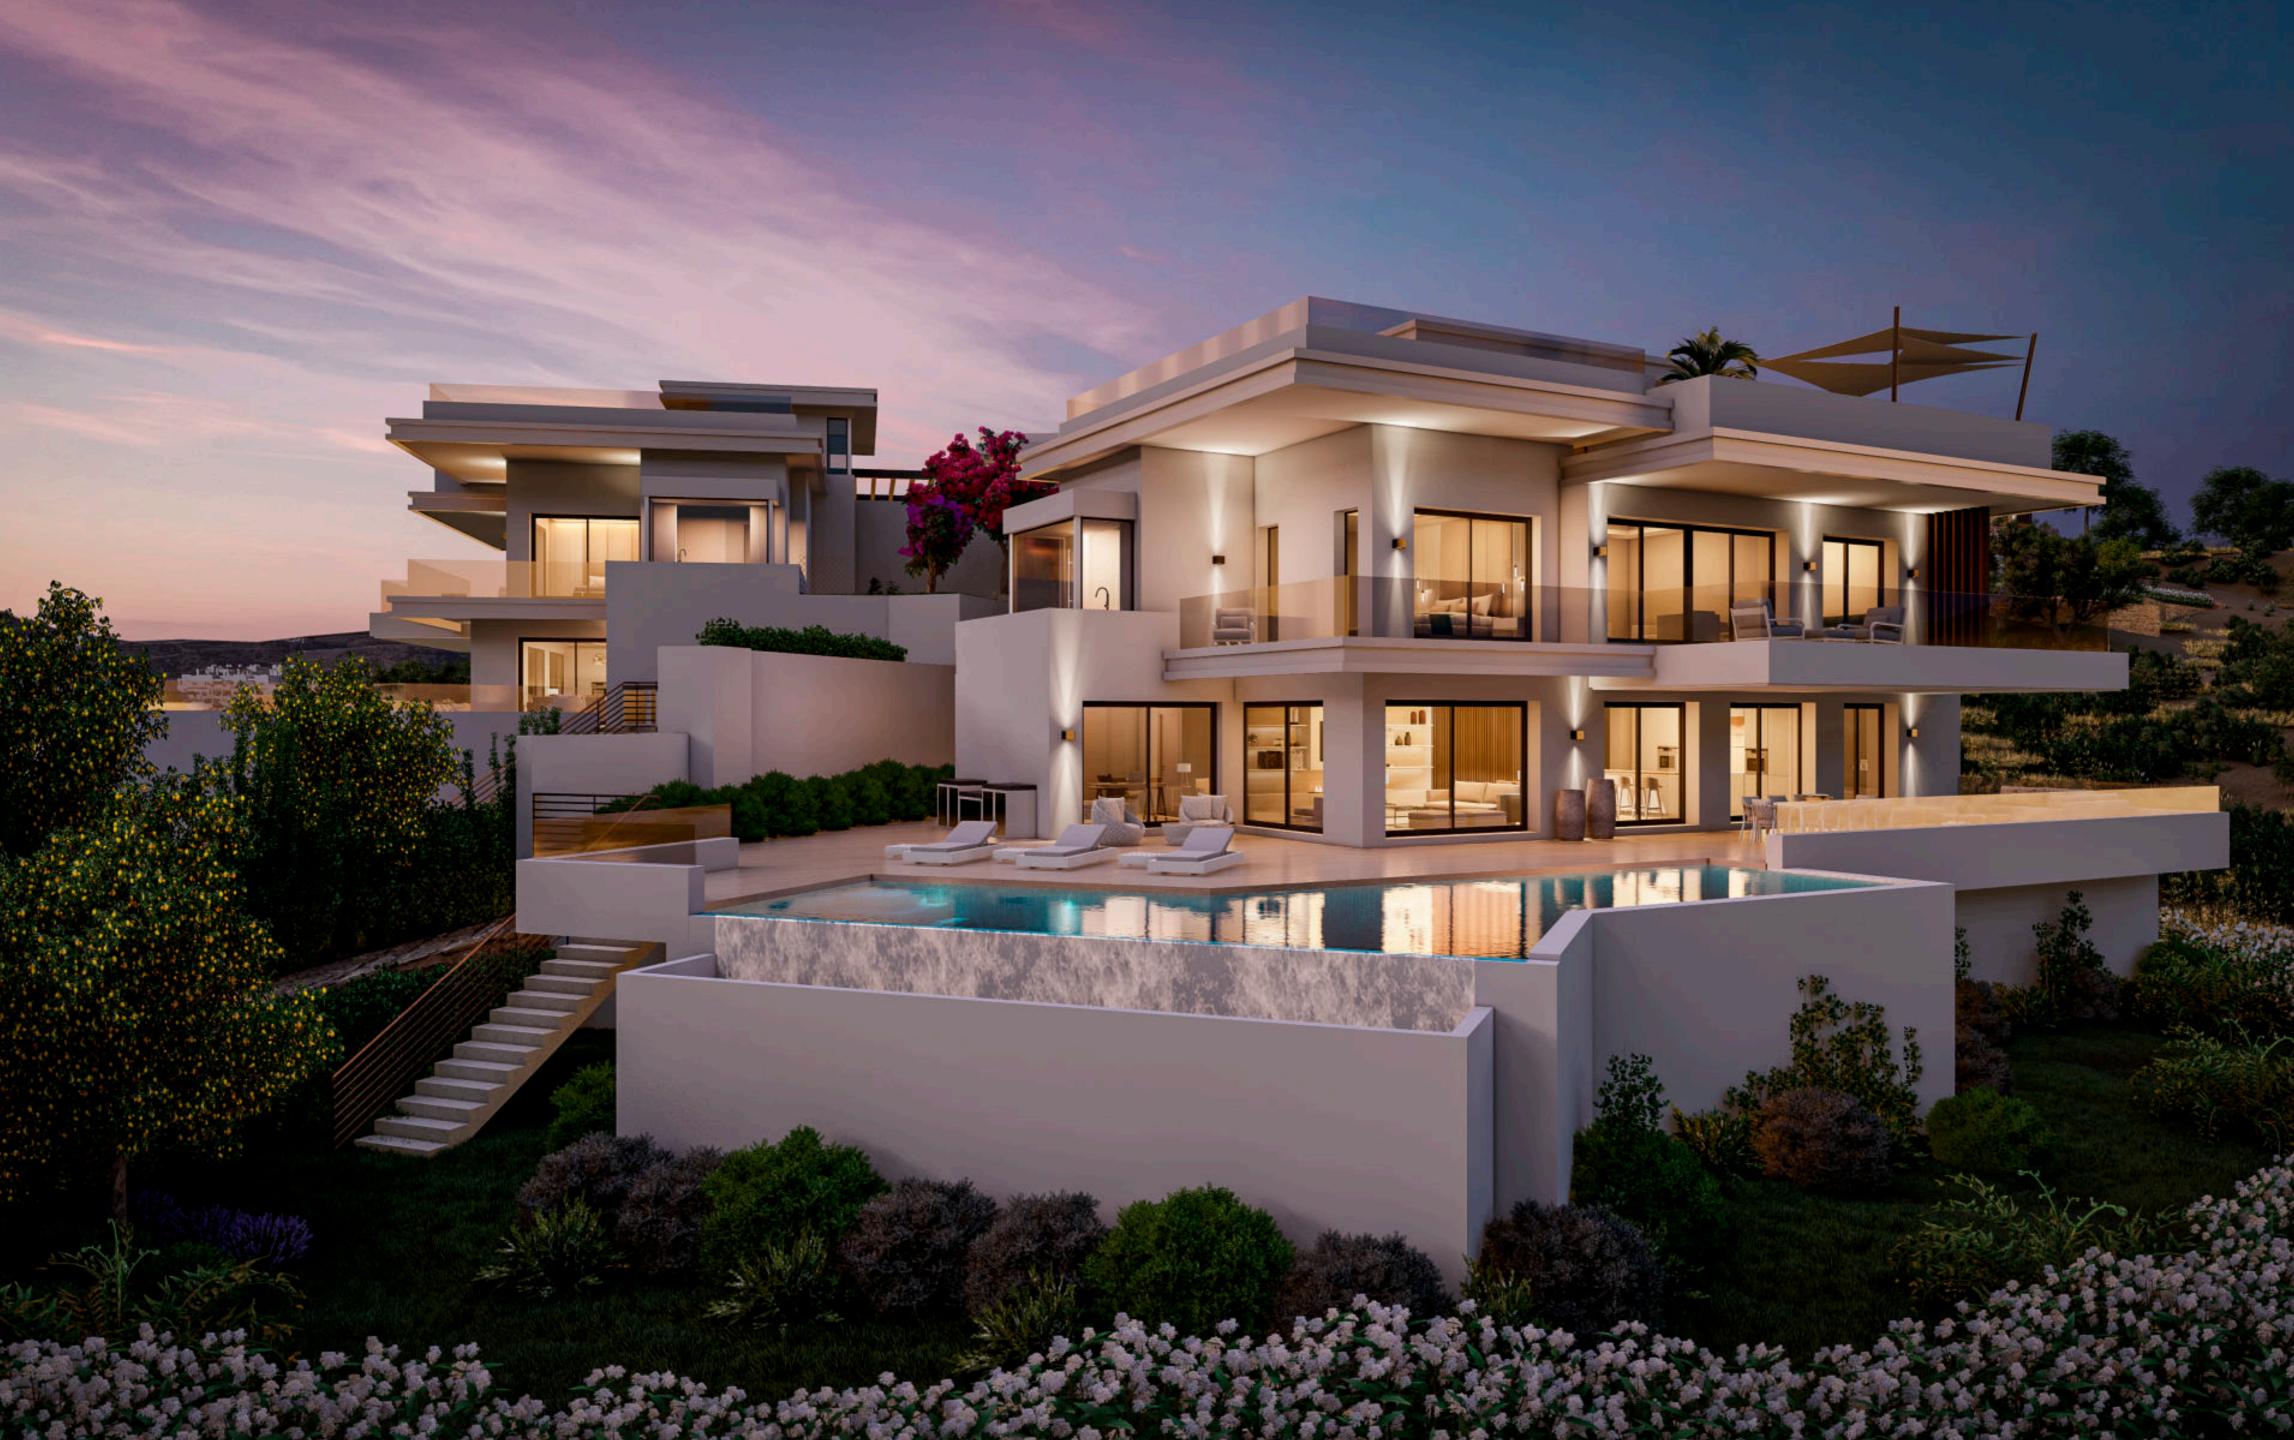

## **Approved Materials**





this is the material to be applied on the surface of the showers. The model is JW16 Raymi SLK of 120x278x6mm from the brand Cerafino.

D. Gresite: Ederglass blanco 99A.



RAL 7016



**G. Skirting boards** are waterproof, with measures 150x12mm in RAL 9010 (like







- **I. Bathroom sink** furniture is from Inbani, model Strato, with finishes:
- Master bathroom: Tabaco
- Guest toilet: Havana
- Rest of bathrooms: Niebla





**K. Appliances** are from SIEMENS and are integrated in the kitchen. Washing machine and dryer are freestanding.

## **Approved Materials**











N. Toilet is from VILLEROY & BOCH - Subway 2.0, with Iconico flush plate (same finish as taps)

## Approved Materials



O. Laundry doors are 22mm soft touch laminate with recessed han