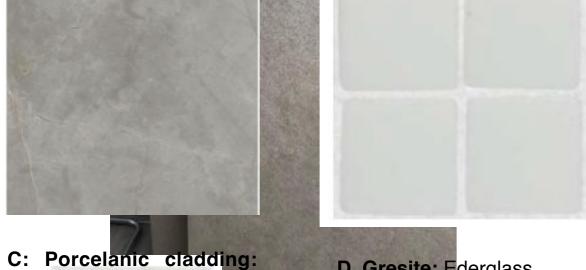

## **Approved Materials**

this is the material to be applied on the surface of the showers. The model is JW16 Raymi SLK of 120x278x6mm from the brand Cerafino.

D. Gresite: Ederglass blanco 99A.

RAL 7016

**G. Skirting boards** are waterproof, with measures 150x12mm in RAL 9010 (like