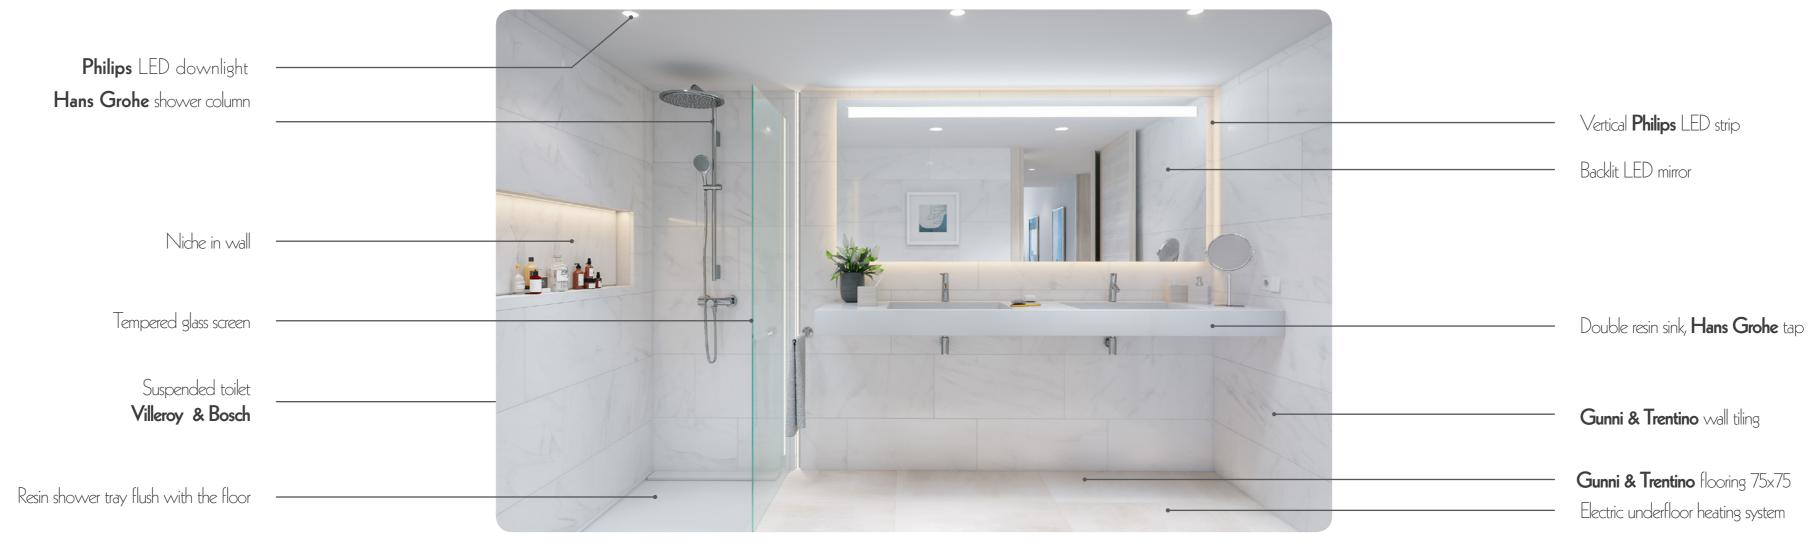

# QUALITIES SPECIFICATIONS | BATHROOMS

### **WALL FINISH**

Gunni & Trentino porcelanic tiles.

#### **VILLEROY & BOSCH WALL HUNG TOILET**

#### ELECTRIC UNDER FLOOR HEATING IN BATHROOMS

#### **RESIN SINKS**

Second bathroom with one sink (80 cm) and double sink in master bathroom (170cm), white matt finish. Countertop sink tap, **Hans Grohe** Talis S 80 or similar

#### **BACKLIT LED MIRROR**

Backlit **Philips** LED mirror, special for bathroom use.

#### **RESIN SHOWER TRAY**

White slate finish shower tray with hidden waste, flush with floor tiling.

### SHOWER COLUMN HANSGROHE CROMETTA or similar

#### FIXED SHOWER TEMPERED GLASS SCREEN.