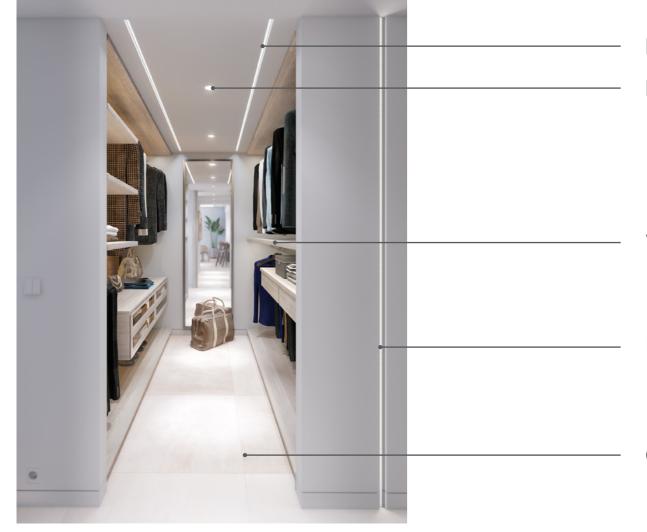

#### PLASTER BOARD CEILING

Plaster board suspended ceiling, supported by a steel substructure and mineral wool acoustic insulation. Includes 15cm curtain recess in all rooms and two heights false ceiling in living room with **Philips** LED

#### WOODEN SUSPENDED CEILING

Suspended wooden ceiling, formed by **iroko wood** pieces. With openable areas to access installations. Metallic perimeter finish with recessed **Philips** LED strip.

#### INTERNAL FLOORING

75x75cm Porcelanic tile by **Gunni & Trentino**, with impact noise insulation beneath.

#### LED STRIP IN PARTITIONS

Vertical Philips LED profile in partitions, placed in hallway, bathrooms and corridor according to design.

#### WARDROBE DOORS

Hinged white doors with finger pull.

Walk-in closets without doors.

#### **WARDROBE INSIDES**

Wardrobe insides finished with wood panels. Includes hanging bar and divisions.

# QUALITIES SPECIFICATIONS | WALK IN CLOSET

Philips LED downlight

Philips LED lighting

Wood like finish walk in closet

LED **Philips** vertical

Gunni & Trentino flooring 75x75

JADE TOWER | 14