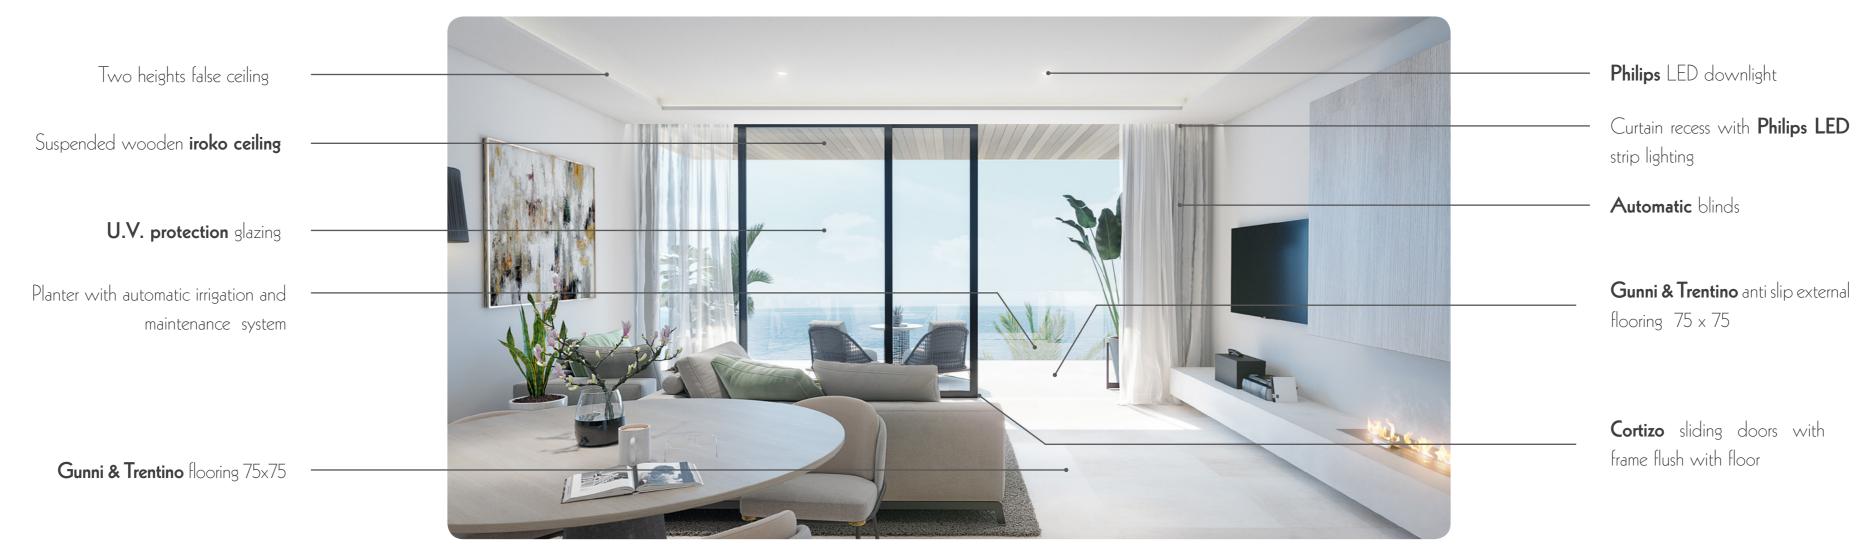

# QUALITIES SPECIFICATIONS | LIVING

#### PLASTER BOARD CEILING

Plaster board suspended ceiling, supported by a steel substructure and mineral wool acoustic insulation. Includes 15cm curtain recess in all rooms and two heights false ceiling in living room with **Philips** LED

#### WOODEN SUSPENDED CEILING

Suspended wooden ceiling, formed by **iroko wood** pieces. With openable areas to access installations. Metallic perimeter finish with recessed **Philips** LED strip.

#### INTERNAL FLOORING

75x75cm Porcelanic tile by **Gunni & Trentino**, with impact noise insulation beneath.

#### **EXTERNAL FLOORING**

75x75cm anti slip Porcelanic tile by **Gunni & Trentino**, forming slopes to drain waters...

#### WINDOWS

Cortizo sliding door system with thermal bridge break

Lacquered in textured anthracic grey

Double glazing 4+4/12/4+4

Double glazing 4+4/12/4+4 with U.V. protection.

Includes electric aluminium blinds in all windows.