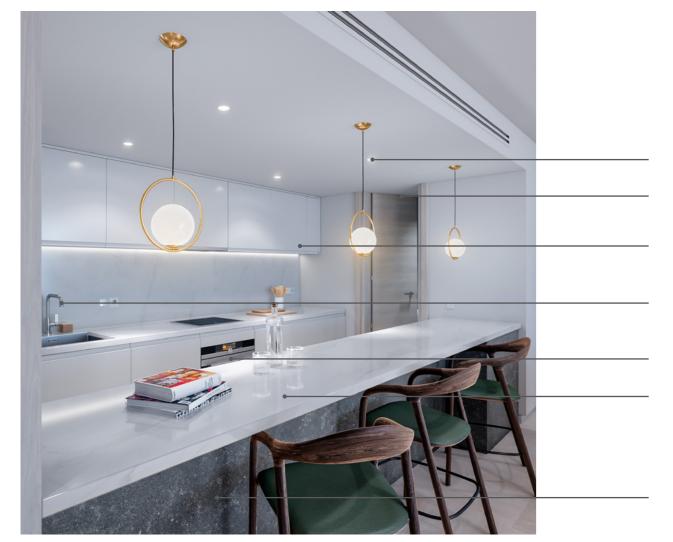

# QUALITIES SPECIFICATIONS | KITCHEN

Philips LED downlight

Floor to ceiling doors

Low and high units by Nolte or similar

Water filtration system

**Neff** electrical appliances

Silestone worktop

Stone paneling effect

#### KITCHEN FURNITURE

Low and high units by **Nolte** or similar, with 21mm white matt lacquered doors with finger pull, **Silestone** worktop and splashback as per design.

Inox steel undermount sink and tap by Franke.

#### **NEFF ELECTRICAL APPLIANCES**

Induction hob, electric oven, microwave, 60 cm extractor hood (under high unit), integrated dishwasher, inox steel finished fridge and 7kg washing machine.