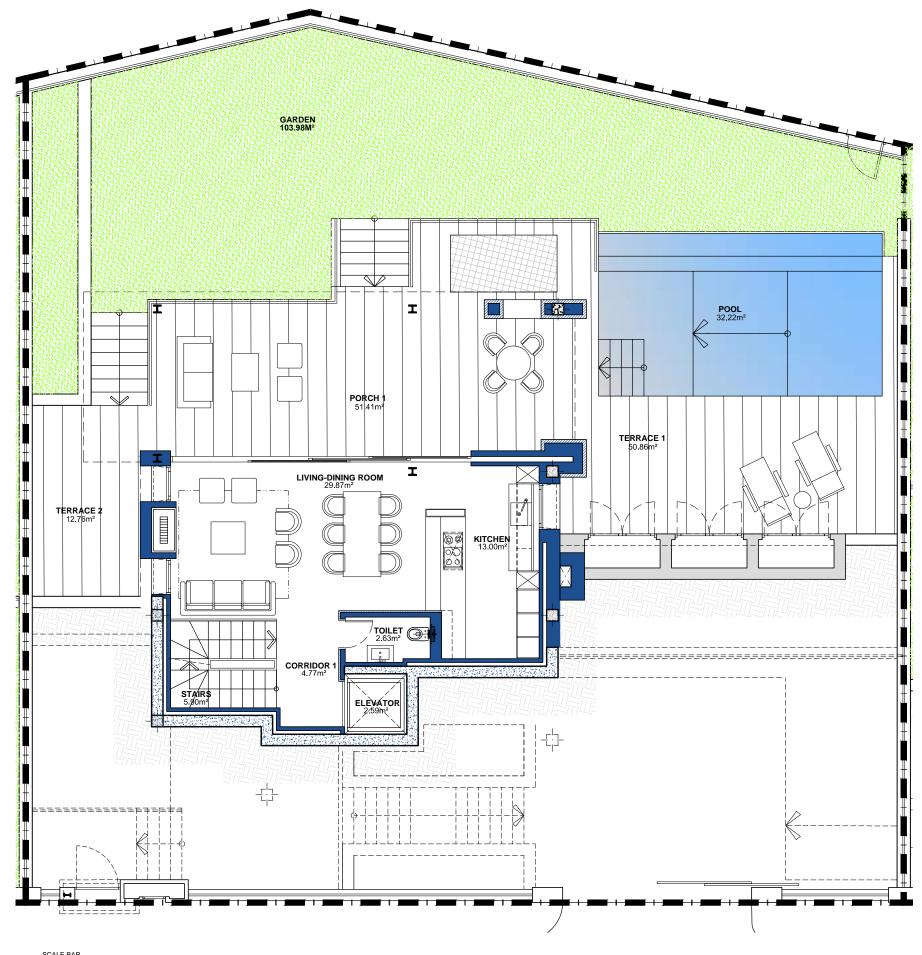

## VILLA 12 Ground Floor

### **BUILT AREA**

196,83 M<sup>2</sup>

| APPROXIMATE USEFUL AREAS | M <sup>2</sup> |
|--------------------------|----------------|
| Living-Dining Room       | 29,87          |
| Kitchen                  | 13,00          |
| Toilet                   | 2,63           |
| Other Areas              | 13,26          |
| Porches and Terraces     | 105,08         |
|                          | 163,84         |
| Pool                     | 32,22          |
| Garden                   | 103,98         |
| Total                    | 300,04         |