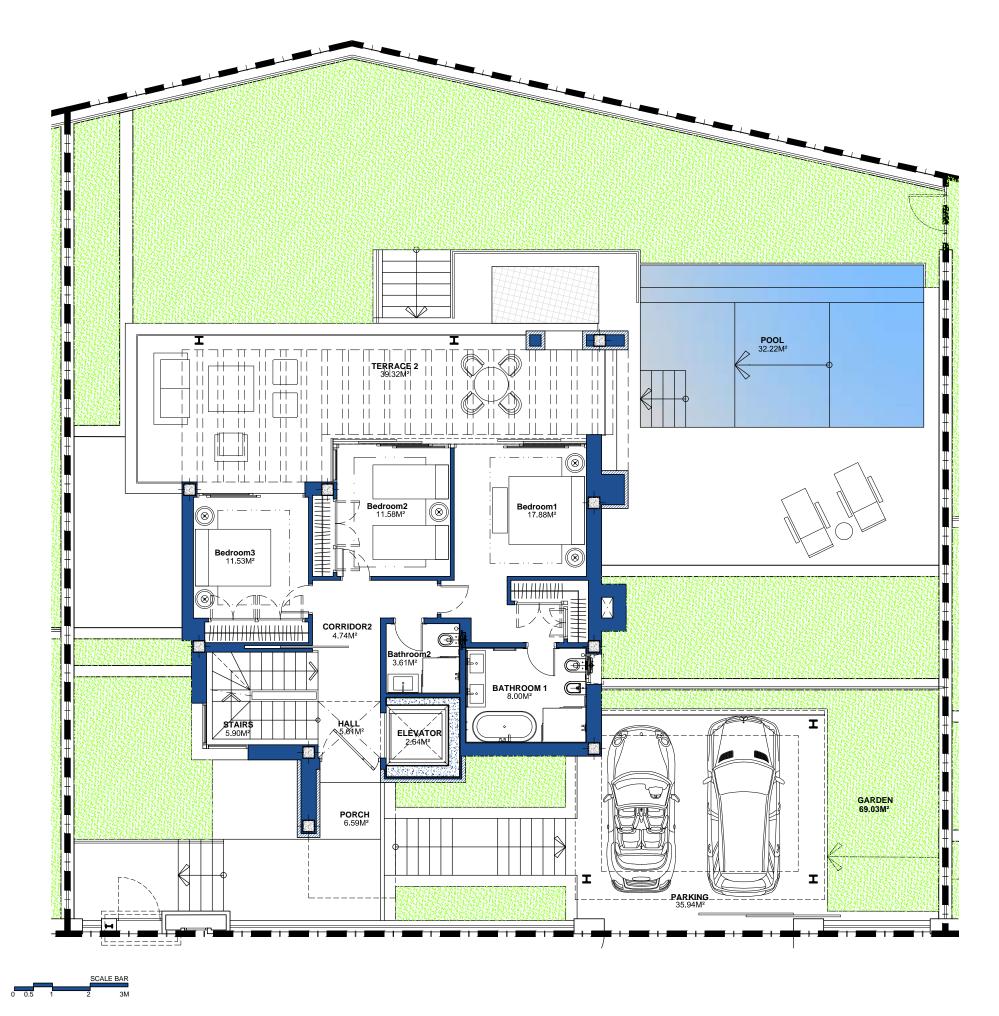

## VILLA 12 First Floor

## **BUILT AREA**

146,33 M<sup>2</sup>

 $\bigcirc$ 

| APPROXIMATE USEFUL AREAS | M <sup>2</sup> |
|--------------------------|----------------|
| Bedroom 1                | 17,88          |
| Bedroom 2                | 11,58          |
| Bedroom 3                | 11,53          |
| Bathroom 1               | 8,00           |
| Bathroom 2               | 3,61           |
| Other Areas              | 18,84          |
| Porches and Terraces     | 45,91          |
| Total                    | 117,35         |
| Parking                  | 35,94          |
| Garden                   | 69,03          |
| Total                    | 222,32         |