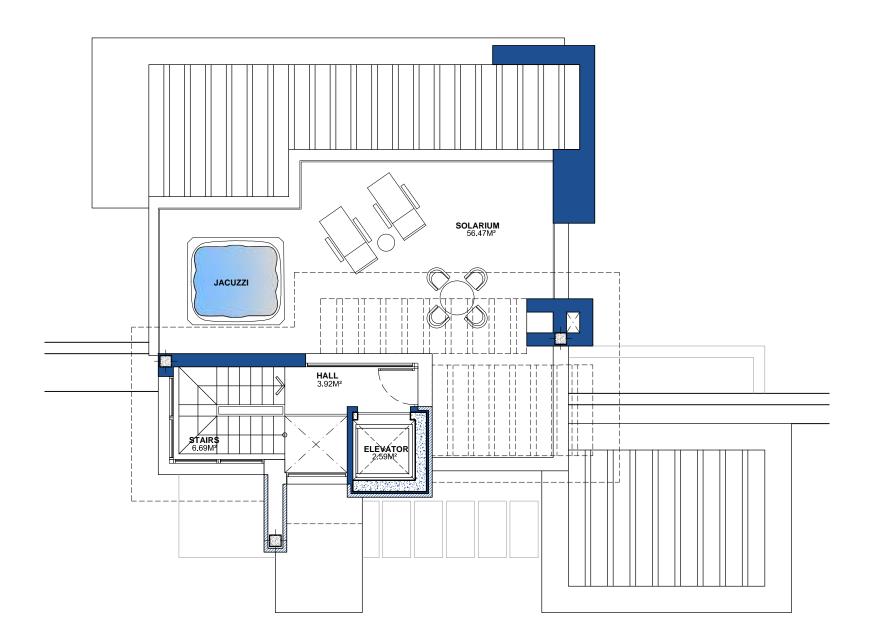

# VILLA 12 Solarium

## **BUILT AREA**

92,45 M<sup>2</sup>

| APPROXIMATE USEFUL AREAS | M <sup>2</sup> |
|--------------------------|----------------|
| Hall                     | 3,92           |
| Other Areas              | 9,28           |
| Porches and Terraces     | 56,47          |
| Total                    | 69,67          |