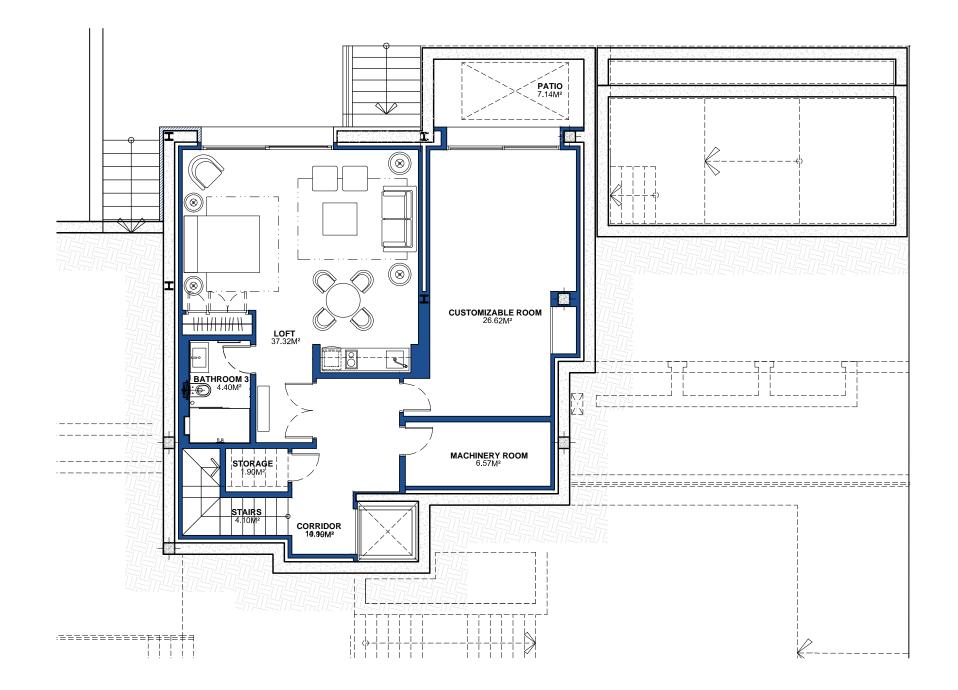

## VILLA 12 Basement

### **BUILT AREA**

132,98 M<sup>2</sup>

| APPROXIMATE USEFUL AREAS | M <sup>2</sup> |
|--------------------------|----------------|
| Loft                     | 37,32          |
| Customizable Room        | 26,62          |
| Bathroom 3               | 4,40           |
| Other Areas              | 22,76          |
| Total                    | 91,10          |