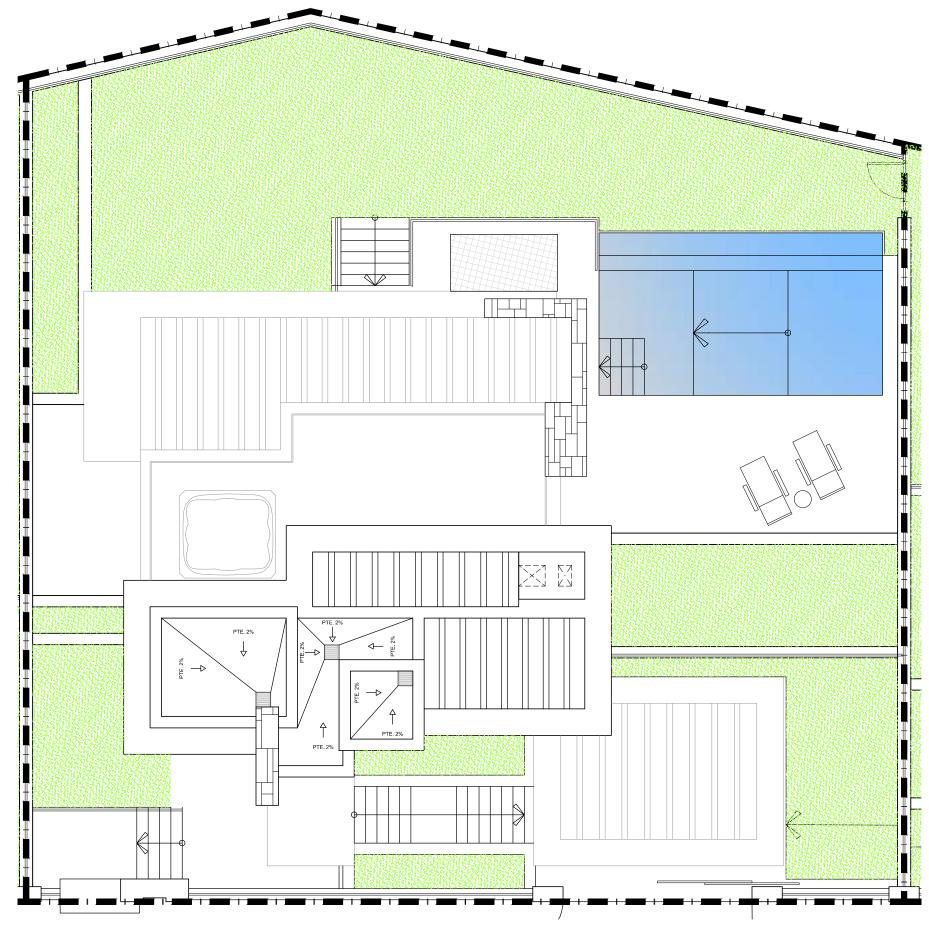

# VILLA 12 Solarium

## **BUILT AREA**

92,45 M<sup>2</sup>

| APPROXIMATE USEFUL AREAS | M <sup>2</sup> |
|--------------------------|----------------|
| Hall                     | 3,92           |
| Other Areas              | 9,28           |
| Porches and Terraces     | 56,47          |
| Total                    | 69,67          |