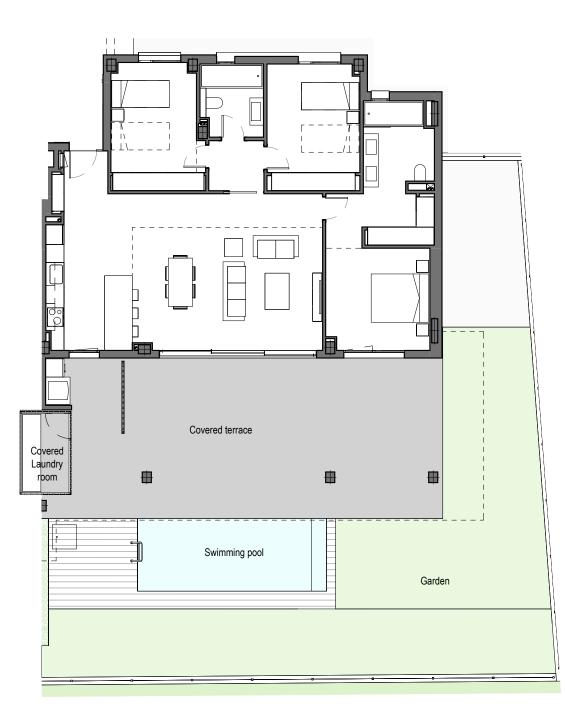

### Apartment 100A

| 2m | 4m | 6m | 8m |  |
|----|----|----|----|--|
|    |    |    |    |  |

The information contained may be modified during the course of the work execution due to technical or legal requirements, without implying any reduction in the overall level of qualities. The access steps to the dwelling and exits to courtyards may be altered according to the level of the streets and it is up to the D.F. to set the criteria.

### APPROXIMATE AREAS

| INTERNAL BUILT AREA        | 122,70 m <sup>2</sup> |
|----------------------------|-----------------------|
| INTERNAL USEFUL FLOOR AREA | 106,21 m <sup>2</sup> |
| Bathroom 2                 | 4,88 m <sup>2</sup>   |
| Bedroom 3                  | 12,32 m <sup>2</sup>  |
| Bedroom 2                  | 12,76 m <sup>2</sup>  |
| Master bathroom            | 6,49 m <sup>2</sup>   |
| Master Bedroom             | 17,65 m <sup>2</sup>  |
| Hall                       | 3,02 m <sup>2</sup>   |
| Living room - Kitchen      | 46,48 m <sup>2</sup>  |
| Entrance                   | 2,61 m <sup>2</sup>   |

| P.P. COMMON AREAS                       | 37,04 m <sup>2</sup>         |
|-----------------------------------------|------------------------------|
| INTERNAL GROSS AREA INCLUDING PP. COMMO | N AREAS159,74 m <sup>2</sup> |
|                                         |                              |
| EXTERNAL AREAS                          |                              |
| Covered laundry room                    | 4 07 m <sup>2</sup>          |

| EXTERNAL USEFUL FLOOR AREA | 70,84 m <sup>2</sup> |
|----------------------------|----------------------|
| Covered terrace            | 66,77 m <sup>2</sup> |
| Covered laundry room       | 4,07 m <sup>2</sup>  |

| TOTAL USEFUL FLOOR AREA GARDEN  | 121,38 m² |
|---------------------------------|-----------|
|                                 |           |
|                                 |           |
| REGARDING DECRETO BOJA 218/2005 |           |

REGARDING DECRETO BOJA 218/2005 TOTAL USEFUL FLOOR AREA TOTAL BUILT AREA

116,83 m² 170,36 m²

DEPARTAMENTO TÉCNICO Revisión: 00 Fecha: 15/12/2022