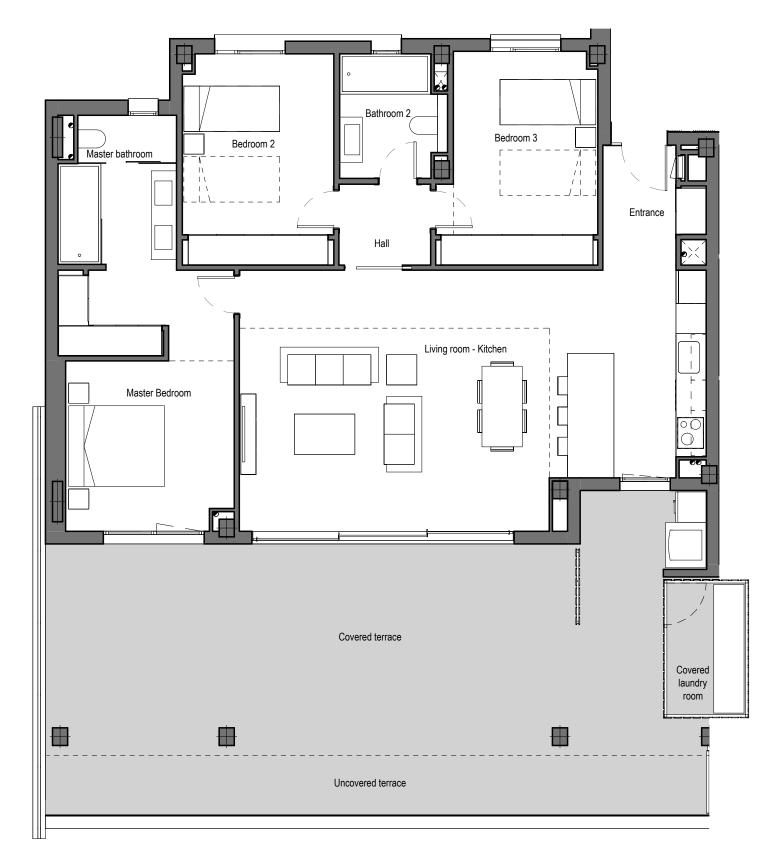

### APPROXIMATE AREAS

| INTERNAL BUILT AREA        | 122,70 m <sup>2</sup> |
|----------------------------|-----------------------|
| INTERNAL USEFUL FLOOR AREA | 106,21 m <sup>2</sup> |
| Bathroom 2                 | 4,88 m <sup>2</sup>   |
| Bedroom 3                  | 12,32 m <sup>2</sup>  |
| Bedroom 2                  | 12,76 m <sup>2</sup>  |
| Master bathroom            | 6,49 m <sup>2</sup>   |
| Master Bedroom             | 17,65 m <sup>2</sup>  |
| Hall                       | 3,02 m <sup>2</sup>   |
| Living room - Kitchen      | 46,48 m <sup>2</sup>  |
| Entrance                   | 2,61 m <sup>2</sup>   |

| P.P. COMMON AREAS                       | 37,04 m <sup>2</sup>         |
|-----------------------------------------|------------------------------|
| INTERNAL GROSS AREA INCLUDING PP. COMMO | N AREAS159,74 m <sup>2</sup> |
|                                         |                              |
| EXTERNAL AREAS                          |                              |
| Covered laundry room                    | 4 07 m <sup>2</sup>          |

| EXTERNAL USEFUL FLOOR AREA | 70,84 m <sup>2</sup> |
|----------------------------|----------------------|
| Covered terrace            | 66,77 m <sup>2</sup> |
| Covered laundry room       | 4,07 m <sup>2</sup>  |

| TOTAL USEFUL FLOOR AREA GARDEN  | 121,38 m² |
|---------------------------------|-----------|
|                                 |           |
|                                 |           |
| REGARDING DECRETO BOJA 218/2005 |           |

REGARDING DECRETO BOJA 218/2005 TOTAL USEFUL FLOOR AREA TOTAL BUILT AREA

116,83 m² 170,36 m²

DEPARTAMENTO TÉCNICO Revisión: 00 Fecha: 15/12/2022