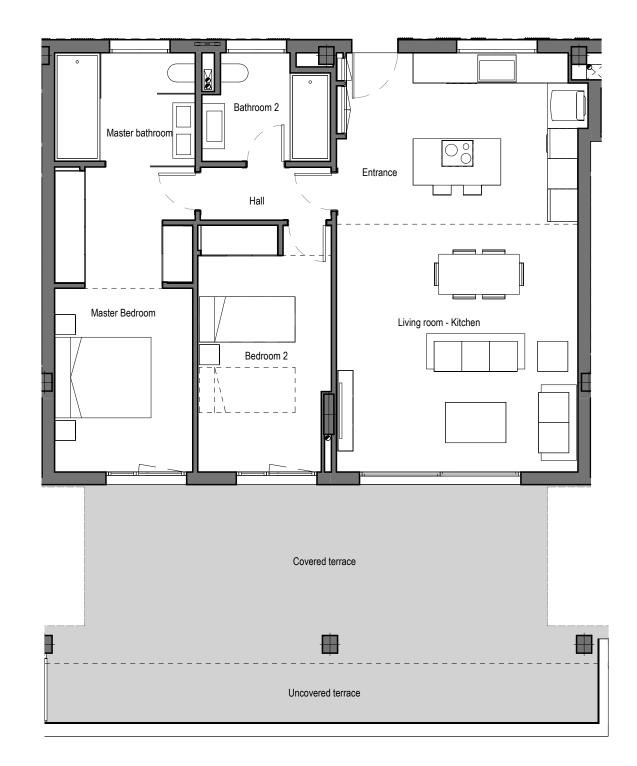

### Apartment 100B

|  | 2m | 4m | 6m | 8m |  |
|--|----|----|----|----|--|
|--|----|----|----|----|--|

The information contained may be modified during the course of the work execution due to technical or legal requirements, without implying any reduction in the overall level of qualities. The access steps to the dwelling and exits to courtyards may be altered according to the level of the streets and it is up to the D.F. to set the criteria.

### APPROXIMATE AREAS

| Entrance                   | 5,77 m <sup>2</sup>  |
|----------------------------|----------------------|
| Living room - Kitchen      | 33,93 m <sup>2</sup> |
| Hall                       | 2,73 m <sup>2</sup>  |
| Master Bedroom             | 16,47 m <sup>2</sup> |
| Master bathroom            | 6,19 m <sup>2</sup>  |
| Bedroom 2                  | 12,60 m <sup>2</sup> |
| Bathroom 2                 | 4,87 m <sup>2</sup>  |
| INTERNAL USEFUL FLOOR AREA | 82,56 m <sup>2</sup> |

| INTERNAL BUILT AREA                                                 | 93,28 m² |  |
|---------------------------------------------------------------------|----------|--|
| P.P. COMMON AREAS                                                   | 28,79 m² |  |
| INTERNAL GROSS AREA INCLUDING PP. COMMON AREAS122,07 m <sup>2</sup> |          |  |

EXTERNAL AREAS

| Covered terrace            | 36,31 m <sup>2</sup> |
|----------------------------|----------------------|
| EXTERNAL USEFUL FLOOR AREA | 36,31 m²             |

| TOTAL USEFUL FLOOR AREA GARDEN | 53,09 m² |
|--------------------------------|----------|
|                                |          |
|                                |          |

REGARDING DECRETO BOJA 218/2005 TOTAL USEFUL FLOOR AREA TOTAL BUILT AREA

90,82 m² 130,32 m²