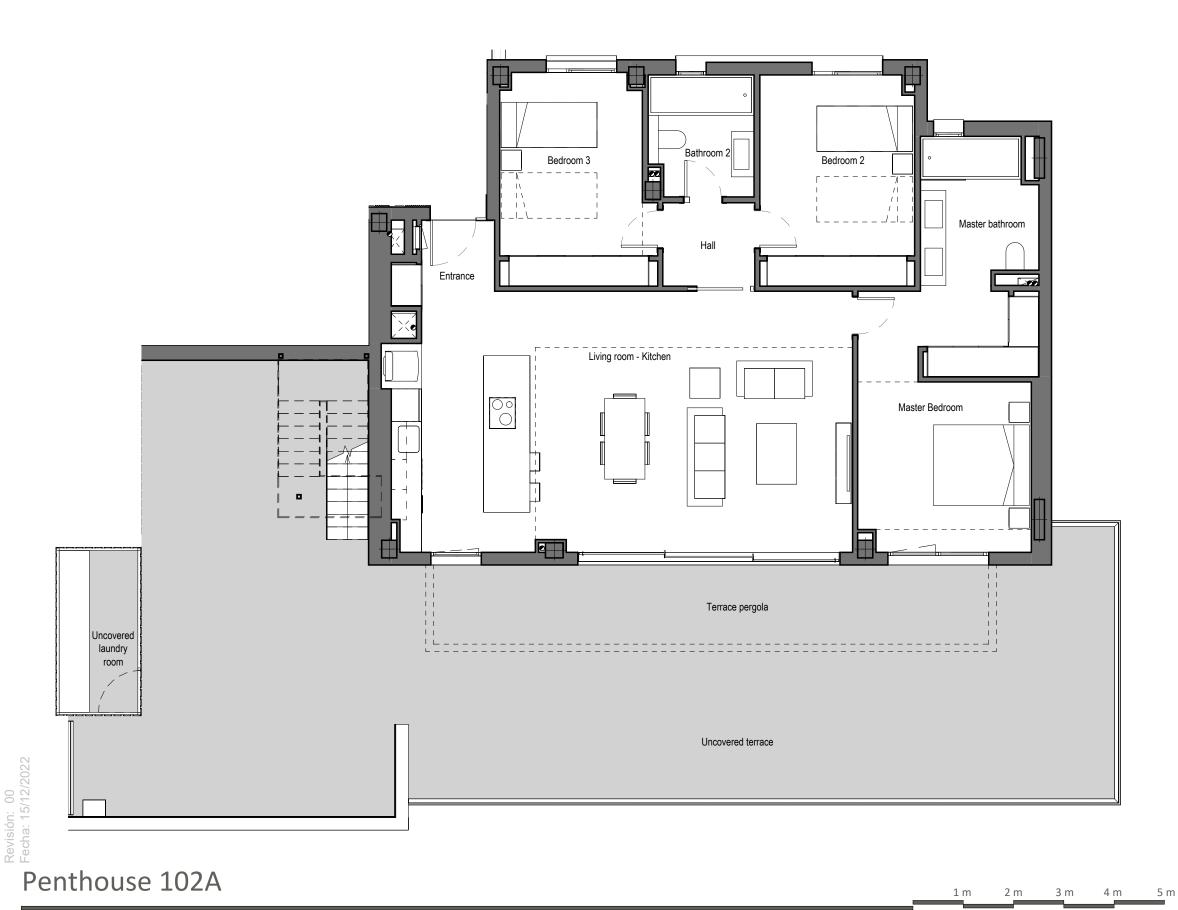

### LOCATION

#### BLOCK 10

### APPROXIMATE AREAS

| Entrance                   | 2,56 m <sup>2</sup>   |
|----------------------------|-----------------------|
| Living room - Kitchen      | 46,65 m <sup>2</sup>  |
| Hall                       | 3,02 m <sup>2</sup>   |
| Master Bedroom             | 17,65 m <sup>2</sup>  |
| Master bathroom            | 6,49 m <sup>2</sup>   |
| Bedroom 2                  | 12,76 m <sup>2</sup>  |
| Bedroom 3                  | 12,32 m <sup>2</sup>  |
| Bathroom 2                 | 4,88 m <sup>2</sup>   |
| INTERNAL USEFUL FLOOR AREA | 106,33 m <sup>2</sup> |

| INTERNAL BUILT AREA<br>P.P. COMMON AREAS       | 125,38 m²<br>37,08 m² |
|------------------------------------------------|-----------------------|
| INTERNAL BUILT AREA INCLUDING PP. COMMON AREAS | 162,46 m <sup>2</sup> |
|                                                |                       |

| EXTERNAL USEFUL FLOOR AREA | 120,62 m <sup>2</sup> |
|----------------------------|-----------------------|
| Uncovered terrace          | 96,15 m <sup>2</sup>  |
| Terrace pergola            | 19,46 m <sup>2</sup>  |
| Uncovered laundry room     | 5,01 m <sup>2</sup>   |
| EXTERNAL AREAS             |                       |

USEFUL FLOOR AREA SOLARIUM 59,36 m<sup>2</sup>

#### REGARDING DECRETO BOJA 218/2005 TOTAL USEFUL FLOOR AREA TOTAL BUILT AREA

116,96 m² 173,09 m²