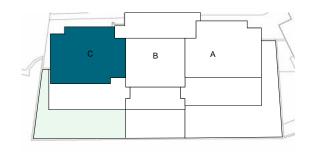

---------|
| EXTERNAL USEFUL FLOOR AREA | 36,31 m²             |

| TOTAL USEFUL FLOOR AREA GARDEN | 53,09 m² |
|--------------------------------|----------|
|                                |          |
|                                |          |

REGARDING DECRETO BOJA 218/2005 TOTAL USEFUL FLOOR AREA TOTAL BUILT AREA

90,82 m² 130,32 m²







# DEPARTAMENTO TÉCNICO Revisión: 00 Fecha: 15/12/2022

### Apartment 100C

2m 4m 6m 8m

The information contained may be modified during the course of the work execution due to technical or legal requirements, without implying any reduction in the overall level of qualities. The access steps to the dwelling and exits to courtyards may be altered according to the level of the streets and it is up to the D.F. to set the criteria.

### LOCATION





BLOCK 10

### APPROXIMATE AREAS

| INTERNAL USEFUL FLOOR AREA | 105,67 m <sup>2</sup> |
|----------------------------|-----------------------|
| Bathroom 2                 | 4,85 m <sup>2</sup>   |
| Bedroom 3                  | 12,64 m <sup>2</sup>  |
| Bedroom 2                  | 12,49 m <sup>2</sup>  |
| Master bathroom            | 6,74 m <sup>2</sup>   |
| Master Bedroom             | 17,10 m <sup>2</sup>  |
| Hall                       | 2,92 m <sup>2</sup>   |
| Living room - Kitchen      | 44,54 m <sup>2</sup>  |
| Entrance                   | 4,39 m <sup>2</sup>   |

| INTERNAL BUILT AREA<br>P.P. COMMON AREAS | 122,57 m²<br>36,85 m²             |
|------------------------------------------|-----------------------------------|
| INTERNAL GROSS AREA INCLUDING PP.        | COMMON