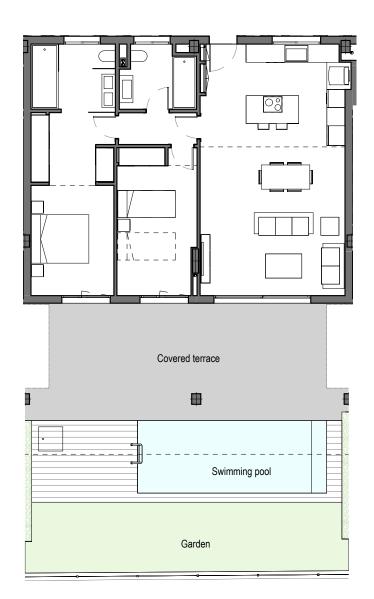

### Apartment 100A

| 2m | 4m | 6m | 8m |  |
|----|----|----|----|--|
|    |    |    |    |  |

The information contained may be modified during the course of the work execution due to technical or legal requirements, without implying any reduction in the overall level of qualities. The access steps to the dwelling and exits to courtyards may be altered according to the level of the streets and it is up to the D.F. to set the criteria.

### APPROXIMATE AREAS

| INTERNAL BUILT AREA        | 122,70 m <sup>2</sup> |
|----------------------------|-----------------------|
| INTERNAL USEFUL FLOOR AREA | 106,21 m <sup>2</sup> |
| Bathroom 2                 | 4,88 m <sup>2</sup>   |
| Bedroom 3                  | 12,32 m <sup>2</sup>  |
| Bedroom 2                  | 12,76 m <sup>2</sup>  |
| Master bathroom            | 6,49 m <sup>2</sup>   |
| Master Bedroom             | 17,65 m <sup>2</sup>  |
| Hall                       | 3,02 m <sup>2</sup>   |
| Living room - Kitchen      | 46,48 m <sup>2</sup>  |
| Entrance                   | 2,61 m <sup>2</sup>   |

| P.P. COMMON AREAS                       | 37,04 m <sup>2</sup>         |
|-----------------------------------------|------------------------------|
| INTERNAL GROSS AREA INCLUDING PP. COMMO | N AREAS159,74 m <sup>2</sup> |
|                                         |                              |
| EXTERNAL AREAS                          |                              |
| Covered laundry room                    | 4 07 m <sup>2</sup>          |

| EXTERNAL USEFUL FLOOR AREA | 70,84 m <sup>2</sup> |
|----------------------------|----------------------|
| Covered terrace            | 66,77 m <sup>2</sup> |
| Covered laundry room       | 4,07 m <sup>2</sup>  |

| TOTAL USEFUL FLOOR AREA GARDEN  | 121,38 m² |
|---------------------------------|-----------|
|                                 |           |
|                                 |           |
| REGARDING DECRETO BOJA 218/2005 |           |

REGARDING DECRETO BOJA 218/2005 TOTAL USEFUL FLOOR AREA TOTAL BUILT AREA

116,83 m² 170,36 m²

DEPARTAMENTO TÉCNICO Revisión: 00 Fecha: 15/12/2022