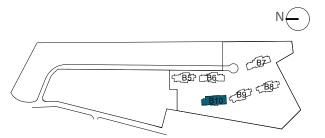

----------------------------|----------------------|
| Covered laundry room       | 4,07 m <sup>2</sup>  |
| Covered terrace            | 66,71 m <sup>2</sup> |
| Uncovered terrace          | 7,16 m <sup>2</sup>  |
| EXTERNAL USEFUL FLOOR AREA | 77,94 m²             |

REGARDING DECRETO BOJA 218/2005 TOTAL USEFUL FLOOR AREA TOTAL BUILT AREA

116,61 m² 170,27 m²





### Revisión: 00 Fecha: 15/12/2022 Partment 101B

DEPARTAMENTO TÉCNICO

The information contained may be modified during the course of the work execution due to technical or legal requirements, without implying any reduction in the overall level of qualities. The access steps to the dwelling and exits to courtyards may be altered according to the level of the streets and it is up to the D.F. to set the criteria.

### LOCATION





BLOCK 10

### APPROXIMATE AREAS

| Entrance                   | 5,77 m <sup>2</sup>  |
|----------------------------|----------------------|
| Living room - Kitchen      | 33,93 m <sup>2</sup> |
| Hall                       | 2,73 m <sup>2</sup>  |
| Master Bedroom             | 16,47 m <sup>2</sup> |
| Master bathroom            | 6,19 m <sup>2</sup>  |
| Bedroom 2                  | 12,60 m <sup>2</sup> |
| Bathroom 2                 | 4,87 m <sup>2</sup>  |
| INTERNAL USEFUL FLOOR AREA | 82,56 m <sup>2</sup> |

| INTERNAL BUILT AREA                            | 93,28 m <sup>2</sup> |
|------------------------------------------------|----------------------|
| P.P. COMMON AREAS                              | 28,79 m <sup>2</sup> |
| INTERNAL BUILT AREA INCLUDING PP. COMMON AREAS | 122