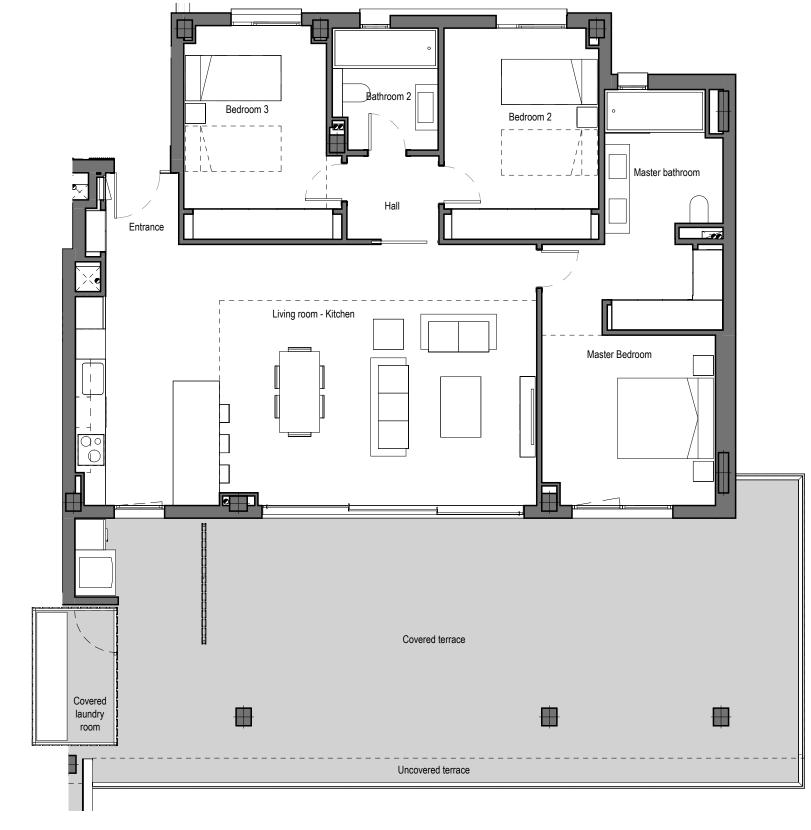

### Apartment 100A

| 2m | 4m | 6m | 8m |  |
|----|----|----|----|--|
|    |    |    |    |  |

The information contained may be modified during the course of the work execution due to technical or legal requirements, without implying any reduction in the overall level of qualities. The access steps to the dwelling and exits to courtyards may be altered according to the level of the streets and it is up to the D.F. to set the criteria.

### APPROXIMATE AREAS

| INTERNAL BUILT AREA        | 122,70 m <sup>2</sup> |
|----------------------------|-----------------------|
| INTERNAL USEFUL FLOOR AREA | 106,21 m <sup>2</sup> |
| Bathroom 2                 | 4,88 m <sup>2</sup>   |
| Bedroom 3                  | 12,32 m <sup>2</sup>  |
| Bedroom 2                  | 12,76 m <sup>2</sup>  |
| Master bathroom            | 6,49 m <sup>2</sup>   |
| Master Bedroom             | 17,65 m <sup>2</sup>  |
| Hall                       | 3,02 m <sup>2</sup>   |
| Living room - Kitchen      | 46,48 m <sup>2</sup>  |
| Entrance                   | 2,61 m <sup>2</sup>   |

| P.P. COMMON AREAS                       | 37,04 m <sup>2</sup>         |
|-----------------------------------------|------------------------------|
| INTERNAL GROSS AREA INCLUDING PP. COMMO | N AREAS159,74 m <sup>2</sup> |
|                                         |                              |
| EXTERNAL AREAS                          |                              |
| Covered laundry room                    | 4 07 m <sup>2</sup>          |

| EXTERNAL USEFUL FLOOR AREA | 70,84 m <sup>2</sup> |
|----------------------------|----------------------|
| Covered terrace            | 66,77 m <sup>2</sup> |
| Covered laundry room       | 4,07 m <sup>2</sup>  |

| TOTAL USEFUL FLOOR AREA GARDEN  | 121,38 m² |
|---------------------------------|-----------|
|                                 |           |
|                                 |           |
| REGARDING DECRETO BOJA 218/2005 |           |

REGARDING DECRETO BOJA 218/2005 TOTAL USEFUL FLOOR AREA TOTAL BUILT AREA

116,83 m² 170,36 m²

DEPARTAMENTO TÉCNICO Revisión: 00 Fecha: 15/12/2022