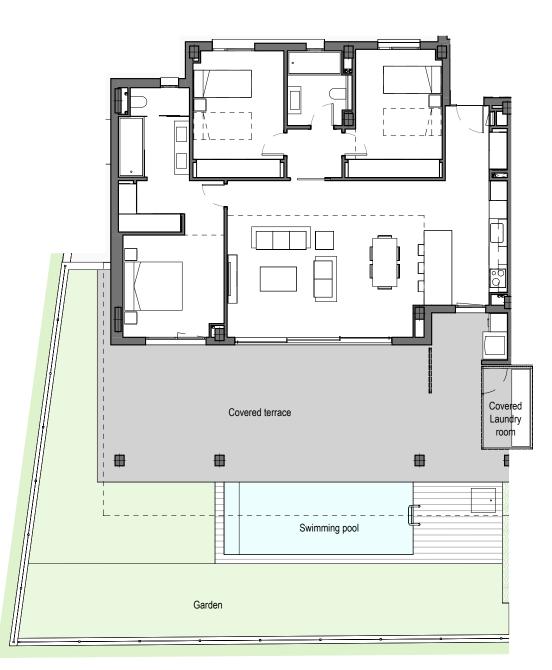

### Apartment 100A

| 2m | 4m | 6m | 8m |  |
|----|----|----|----|--|
|    |    |    |    |  |

The information contained may be modified during the course of the work execution due to technical or legal requirements, without implying any reduction in the overall level of qualities. The access steps to the dwelling and exits to courtyards may be altered according to the level of the streets and it is up to the D.F. to set the criteria.

### APPROXIMATE AREAS

| INTERNAL BUILT AREA        | 122,70 m <sup>2</sup> |
|----------------------------|-----------------------|
| INTERNAL USEFUL FLOOR AREA | 106,21 m <sup>2</sup> |
| Bathroom 2                 | 4,88 m <sup>2</sup>   |
| Bedroom 3                  | 12,32 m <sup>2</sup>  |
| Bedroom 2                  | 12,76 m <sup>2</sup>  |
| Master bathroom            | 6,49 m <sup>2</sup>   |
| Master Bedroom             | 17,65 m <sup>2</sup>  |
| Hall                       | 3,02 m <sup>2</sup>   |
| Living room - Kitchen      | 46,48 m <sup>2</sup>  |
| Entrance                   | 2,61 m <sup>2</sup>   |

| P.P. COMMON AREAS                       | 37,04 m <sup>2</sup>         |
|-----------------------------------------|------------------------------|
| INTERNAL GROSS AREA INCLUDING PP. COMMO | N AREAS159,74 m <sup>2</sup> |
|                                         |                              |
| EXTERNAL AREAS                          |                              |
| Covered laundry room                    | 4 07 m <sup>2</sup>          |

| EXTERNAL USEFUL FLOOR AREA | 70,84 m <sup>2</sup> |
|----------------------------|----------------------|
| Covered terrace            | 66,77 m <sup>2</sup> |
| Covered laundry room       | 4,07 m <sup>2</sup>  |

| TOTAL USEFUL FLOOR AREA GARDEN  | 121,38 m² |
|---------------------------------|-----------|
|                                 |           |
|                                 |           |
| REGARDING DECRETO BOJA 218/2005 |           |

REGARDING DECRETO BOJA 218/2005 TOTAL USEFUL FLOOR AREA TOTAL BUILT AREA

116,83 m² 170,36 m²

DEPARTAMENTO TÉCNICO Revisión: 00 Fecha: 15/12/2022