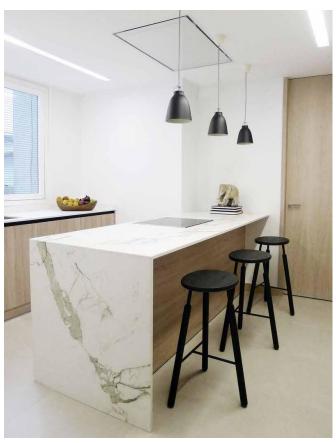

## **KITCHEN**

- Furniture: melamine imitation wood fronts
- Handles: dark grey metal handles RAL 7016, doors and drawers with brakes
- Worktop: COSENTINO porcelain tile, DEKTON Natura 22 line or similar.
- -Domestic appliances :
- Sink integrated in the worktop, model TEKA BE-45 or similar.
- BALAY model 3BE296HW or similar, recessed ceiling-mounted extractor hood.
- Induction hob BALAY model 3EB969LU or similar.

## **KITCHEN**

- -Fully furnished
- -Equipped with dishwasher, fridge, washing machine, tumble dryer, hob, ceramic hob, electric oven, microwave and hob with integrated hood of the SIEMENS brand or similar.