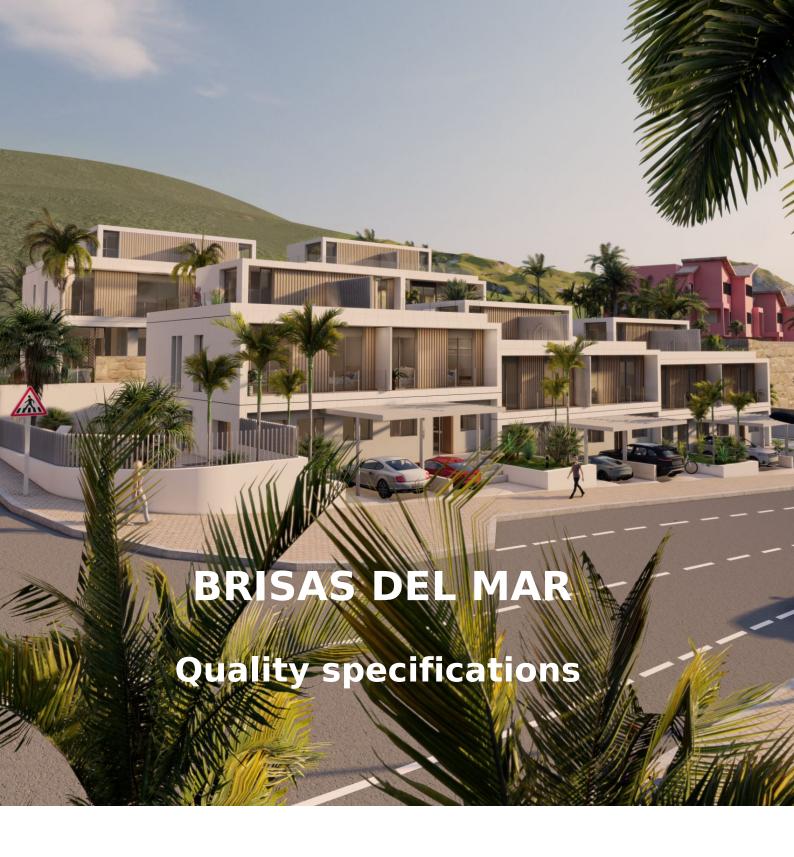

### **FOUNDATION AND STRUCTURE**

- Based on reinforced concrete in footings, walls, columns, and slabs.
- -Walls waterproofing with asphalt fabric and perimeter drainage of the same ones.

### **ROOFING**

-Flat roof areas waterproofed and insulated with asphalt fabric and extruded polyurethane sheets..

#### **FACADE**

- Solid foot brick walls, plastered on the interior wall with mortar,
- Plasterboard cavity with 12 cm insulation
- Cladding with laminated plasterboard with 4 cms rock wool insulation

### **COATINGS**

- Exteriors: RAL 7047 single-coat mortar rendering for the recessed areas of the facade, EXTREME WHITE(28C/P) 59,6X120(A) white porcelain tile for the rest of the facade and 3cmx 3cm imitation wood aluminium slats.
- Interiors: laminated plasterboard and quality acrylic