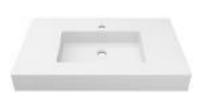

## **SINK**

**ODOURLESS TOILET** 

Kole80x50BL1 cenrect

1

MONM. Round Caño alto 306 mm BLACK

INO. ACRO COMPACT SUSP. RIMLESS 54CM

## **ODOURLESS TOILET**

INO. ACRO COMPACT SUSP. RIMLESS 54CM

WORKTOP Proyect Wood 60 cm