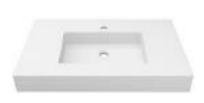

## **SINK**

**ODOURLESS TOILET** 

Kole80x50BL1 cenrect

1

MONM. Round Caño alto 306 mm BLACK

INO. ACRO COMPACT SUSP. RIMLESS 54CM

## **ODOURLESS TOILET**

INO. ACRO COMPACT SUSP. RIMLESS 54CM

WORKTOP Proyect Wood 60 cm