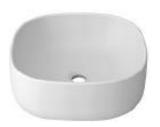

### **PLUMBING**

Installation in cross-linked polyethylenepiping, cold and hot water wall, the latter lined with insulating shell.

- PVC drains.

ACRO.COMPACT or similar model wall-hung sanitary ware.

- TONO APOYO washbasin or similar.

## **SINK**

**ODOURLESS TOILET** 

Kole80x50BL1 cenrect

1

MONM. Round Caño alto 306 mm BLACK

INO. ACRO COMPACT SUSP. RIMLESS 54CM

## **ODOURLESS TOILET**

INO. ACRO COMPACT SUSP. RIMLESS 54CM

WORKTOP Proyect Wood 60 cm