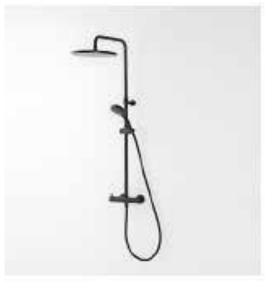

## **SHOWER TAP Y SHOWER SCREEN**

Tec Round thermostatic black matt column matt black optimal screen

NO. ACRO COMPACT SUSP. RIMLESS 54CM

Tec Round thermostatic chrome column optimal screen chrome