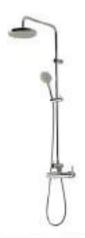

## **SHOWER TAP Y SHOWER SCREEN**

Tec Round thermostatic black matt column matt black optimal screen

NO. ACRO COMPACT SUSP. RIMLESS 54CM

Tec Round thermostatic chrome column optimal screen chrome