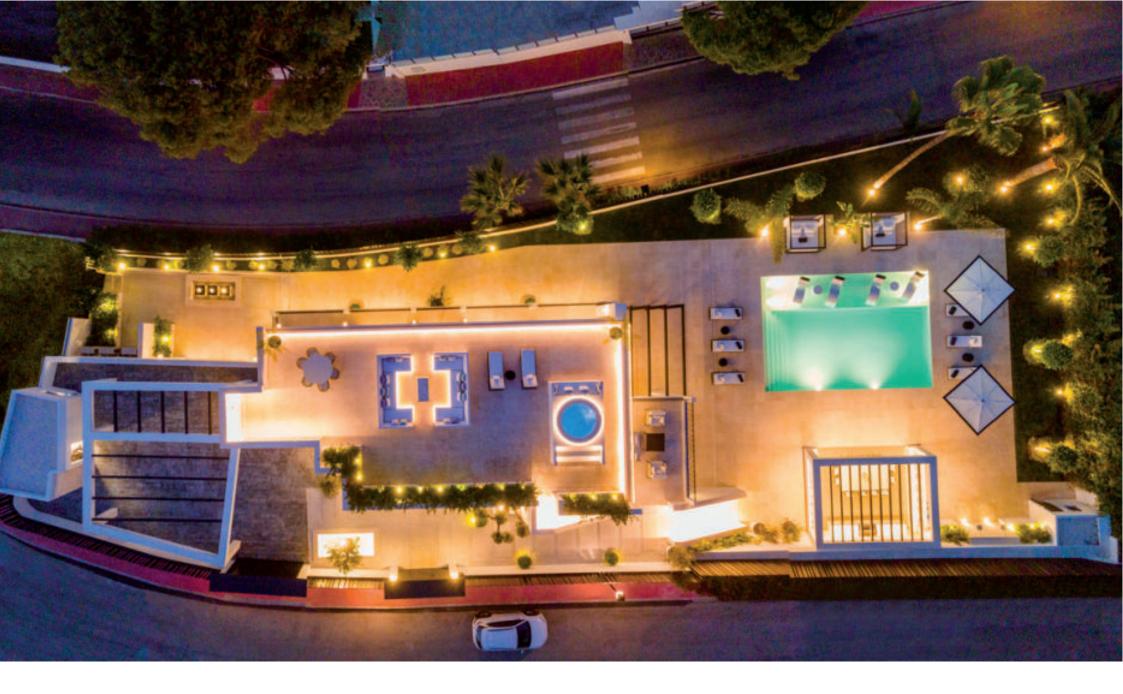

## Plot

Beds: 5 | Baths: 5+3 | Plot: 1.218 m<sup>2</sup> | Built: 446 m<sup>2</sup> | Pool: 6.61 x 10 m | Terraces & Porches: 171 m<sup>2</sup> | Parking: 3 cars | Facing: S/E

Ground Floor

Beds: 5 | Baths: 5+3 | Plot: 1.218 m² | Built: 446 m² | Pool: 6.61 x 10 m | Terraces & Porches: 171 m² | Parking: 3 cars | Facing: S/E