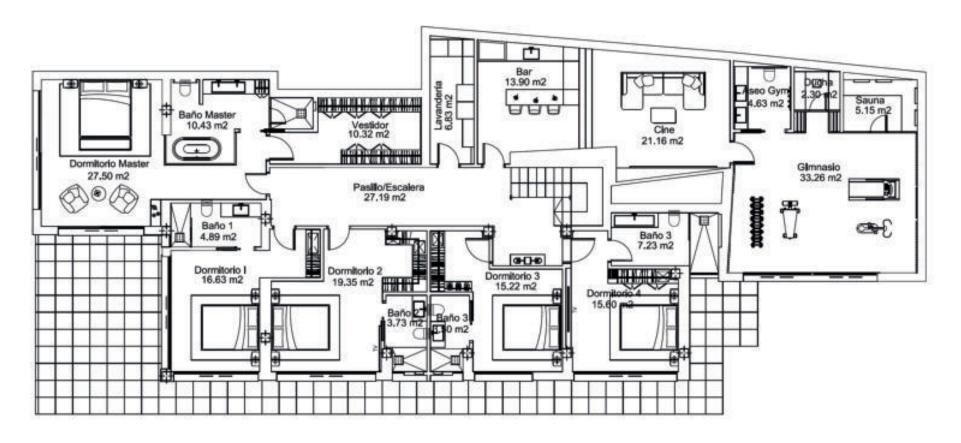

First Floor

Beds: 5 | Baths: 5+3 | Plot: 1.218 m<sup>2</sup> | Built: 446 m<sup>2</sup> | Pool: 6.61 x 10 m | Terraces & Porches: 171 m<sup>2</sup> | Parking: 3 cars | Facing: S/E