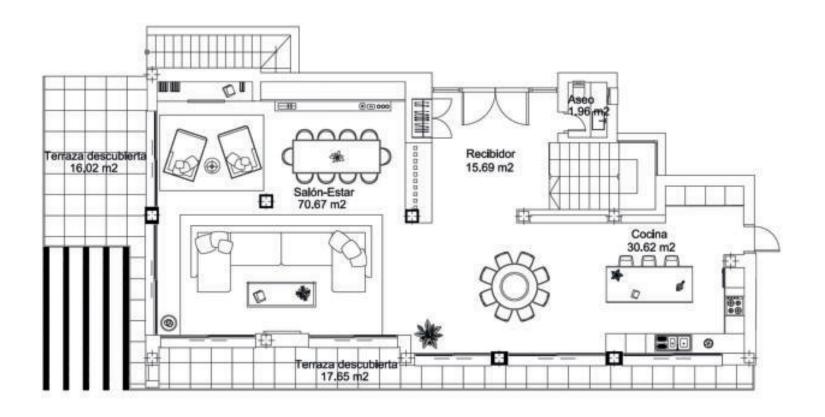

## Plot

Beds: 5 | Baths: 5+3 | Plot: 1.218 m<sup>2</sup> | Built: 446 m<sup>2</sup> | Pool: 6.61 x 10 m | Terraces & Porches: 171 m<sup>2</sup> | Parking: 3 cars | Facing: S/E

Ground Floor

Beds: 5 | Baths: 5+3 | Plot: 1.218 m² | Built: 446 m² | Pool: 6.61 x 10 m | Terraces & Porches: 171 m² | Parking: 3 cars | Facing: S/E