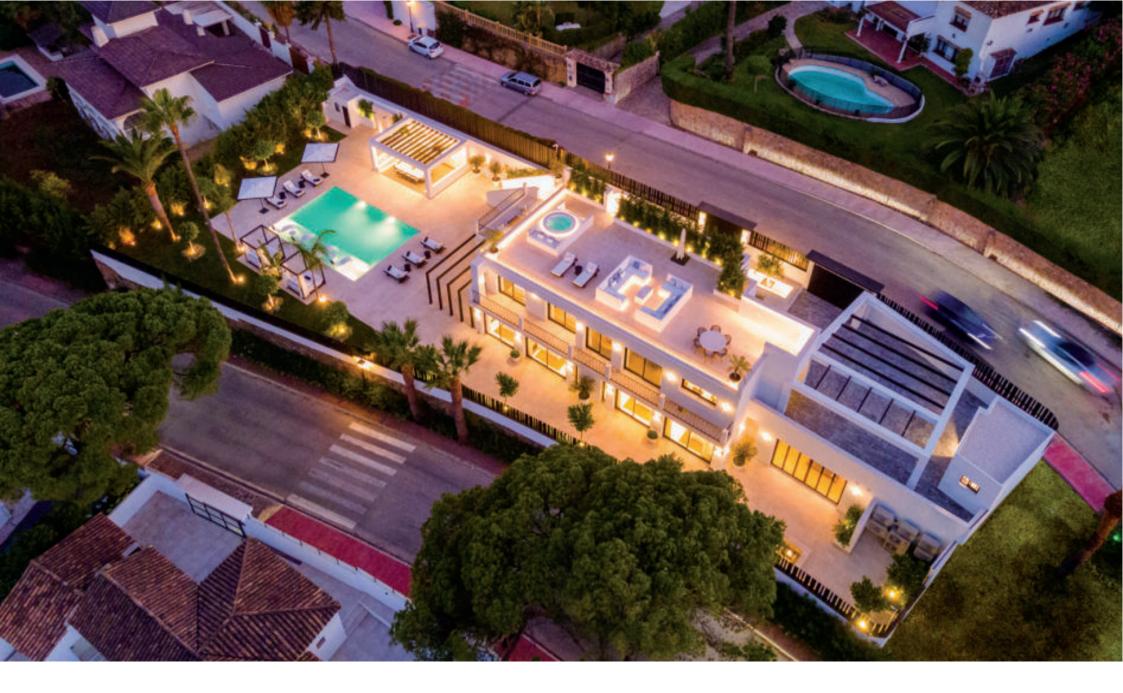

Villa Rosas is a stylish, fully renovated luxury villa in the heart of Nueva Andalucia. Located in a very large corner plot, the home enjoys a perfect setting in a prime location.

Surrounded by the most prestigious golf courses, this exquisitely presented home has been completely re-

designed to offer the highest comfort and resort-style features.

Villa Rosas has been thoughtfully designed to offer comfortable and modern living. The villa enjoys premium qualities and has been finished with close attention to detail.

## Plot

Beds: 5 | Baths: 5+3 | Plot: 1.218 m<sup>2</sup> | Built: 446 m<sup>2</sup> | Pool: 6.61 x 10 m | Terraces & Porches: 171 m<sup>2</sup> | Parking: 3 cars | Facing: S/E

Ground Floor

Beds: 5 | Baths: 5+3 | Plot: 1.218 m² | Built: 446 m² | Pool: 6.61 x 10 m | Terraces & Porches: 171 m² | Parking: 3 cars | Facing: S/E