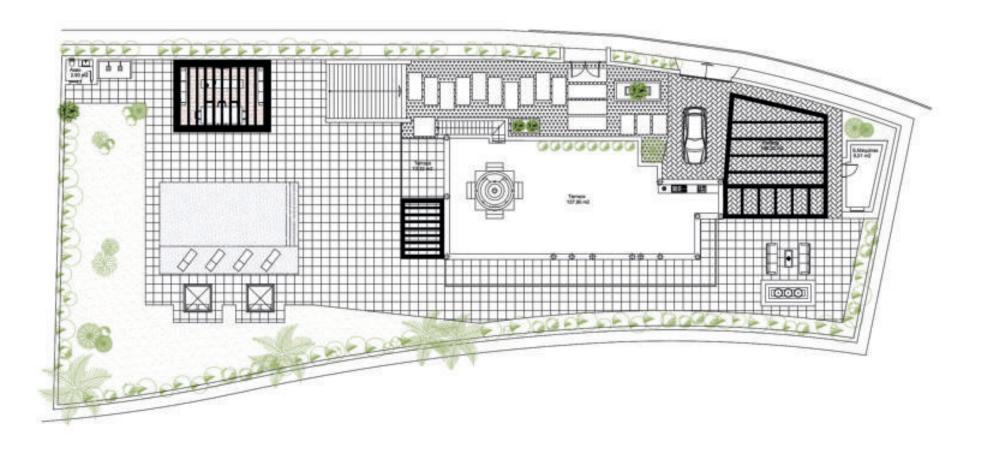

## Plot

Beds: 5 | Baths: 5+3 | Plot: 1.218 m<sup>2</sup> | Built: 446 m<sup>2</sup> | Pool: 6.61 x 10 m | Terraces & Porches: 171 m<sup>2</sup> | Parking: 3 cars | Facing: S/E

Ground Floor

Beds: 5 | Baths: 5+3 | Plot: 1.218 m² | Built: 446 m² | Pool: 6.61 x 10 m | Terraces & Porches: 171 m² | Parking: 3 cars | Facing: S/E

First Floor

Beds: 5 | Baths: 5+3 | Plot: 1.218 m<sup>2</sup> | Built: 446 m<sup>2</sup> | Pool: 6.61 x 10 m | Terraces & Porches: 171 m<sup>2</sup> | Parking: 3 cars | Facing: S/E