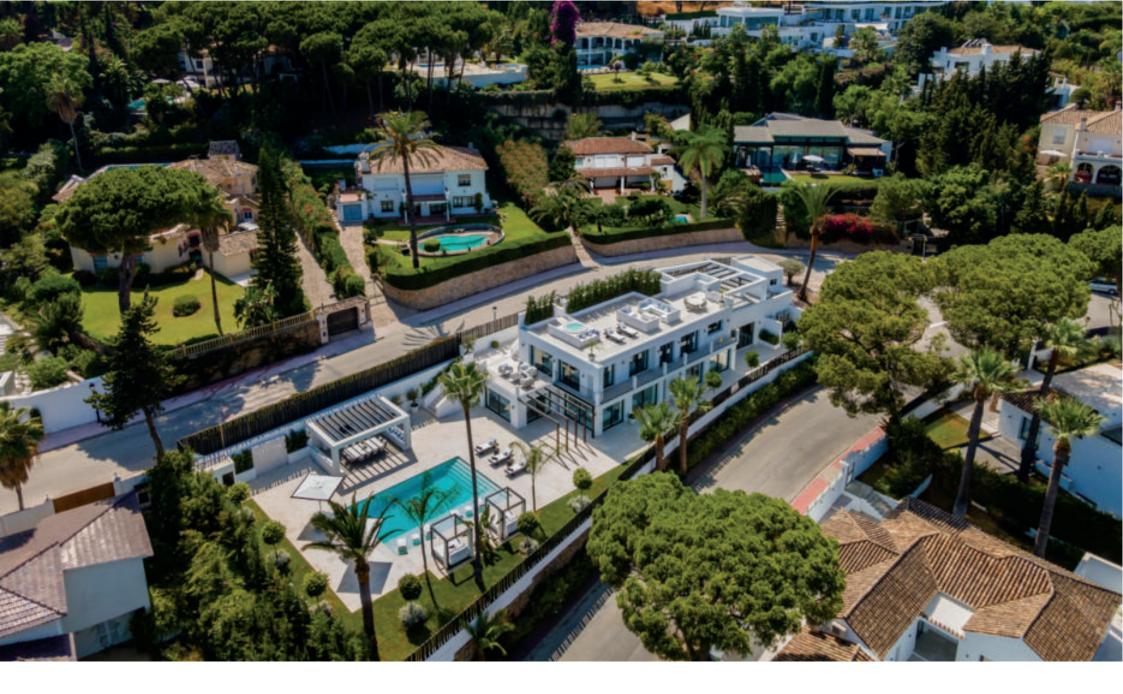

Villa Rosas is a stylish, fully renovated luxury villa in the heart of Nueva Andalucia. Located in a very large corner plot, the home enjoys a perfect setting in a prime location.

Surrounded by the most prestigious golf courses, this exquisitely presented home has been completely re-

designed to offer the highest comfort and resort-style features.

Villa Rosas has been thoughtfully designed to offer comfortable and modern living. The villa enjoys premium qualities and has been finished with close attention to detail.