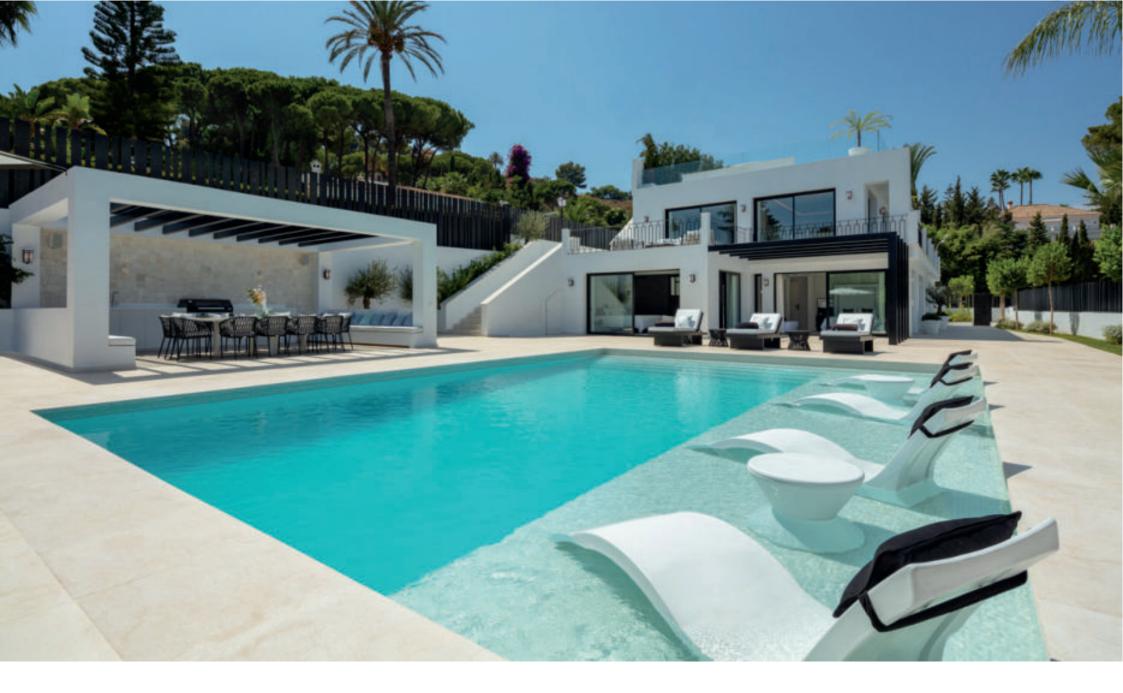

Villa Rosas is a stylish, fully renovated luxury villa in the heart of Nueva Andalucia. Located in a very large corner plot, the home enjoys a perfect setting in a prime location.

Surrounded by the most prestigious golf courses, this exquisitely presented home has been completely re-

designed to offer the highest comfort and resort-style features.

Villa Rosas has been thoughtfully designed to offer comfortable and modern living. The villa enjoys premium qualities and has been finished with close attention to detail.

## Plot

Beds: 5 | Baths: 5+3 | Plot: 1.218 m<sup>2</sup> | Built: 446 m<sup>2</sup> | Pool: 6.61 x 10 m | Terraces & Porches: 171 m<sup>2</sup> | Parking: 3 cars | Facing: S/E

Ground Floor

Beds: 5 | Baths: 5+3 | Plot: 1.218 m² | Built: 446 m² | Pool: 6.61 x 10 m | Terraces & Porches: 171 m² | Parking: 3 cars | Facing: S/E