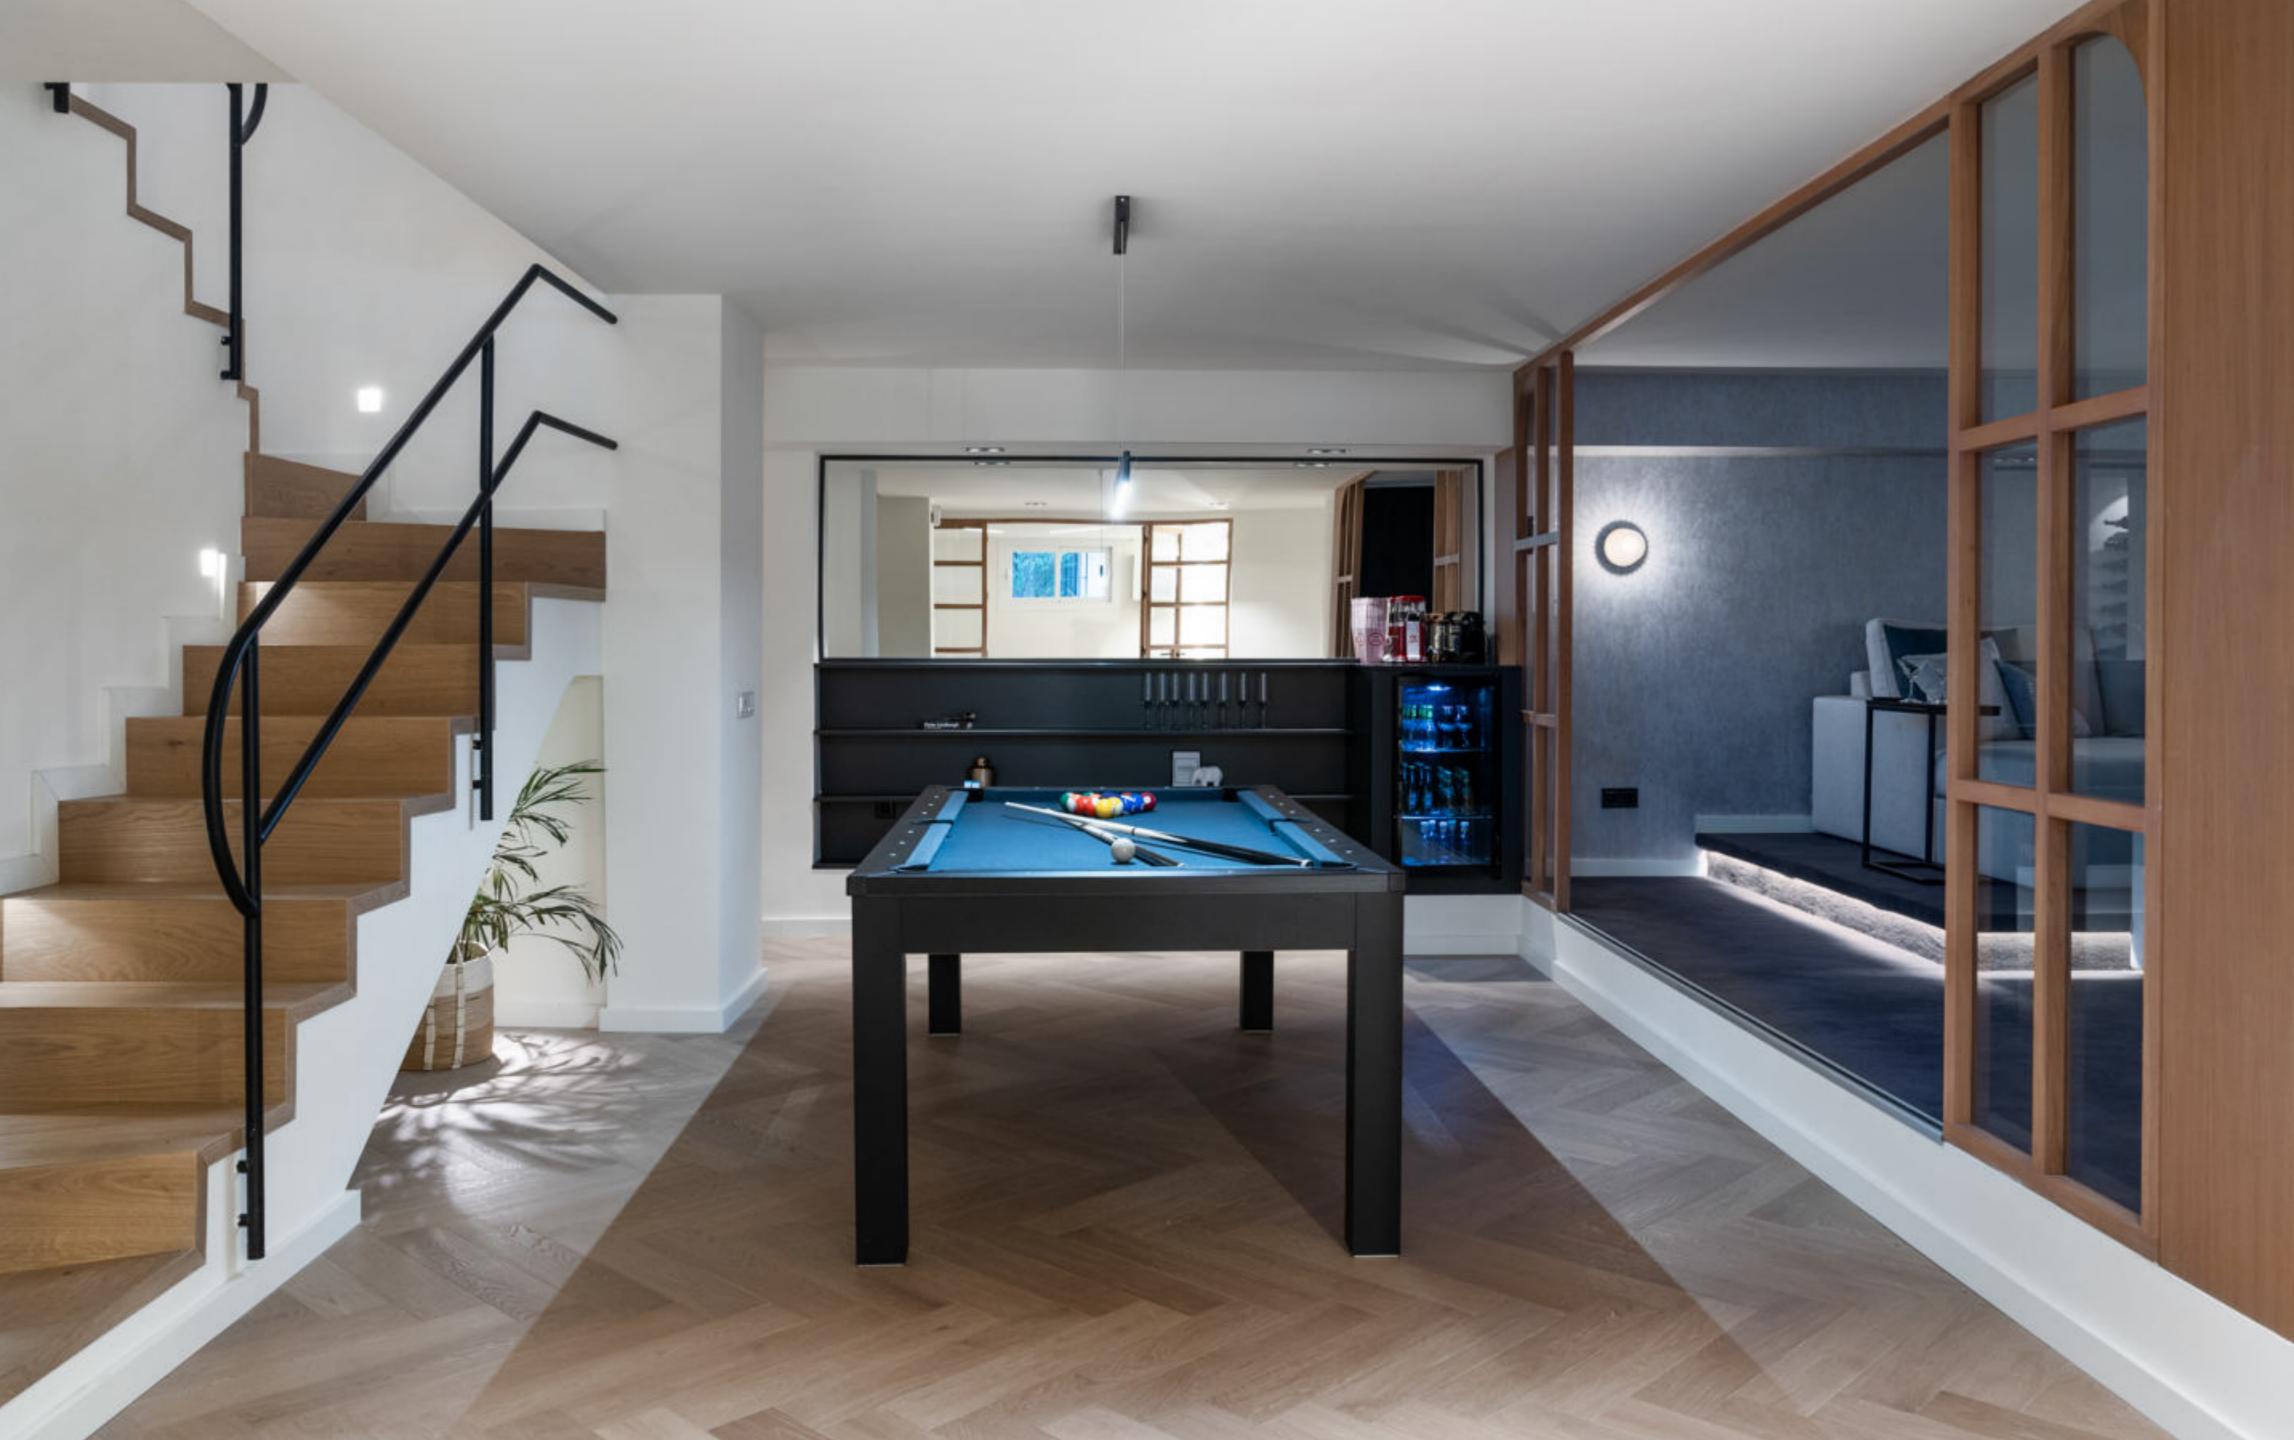

On the lower ground floor, you will be mind blown by the great use of space. You are welcomed by an entertainment area with pool table and bar, as well as a home cinema, a gym and a unique wine cellar where the natural mountain has been left intact as a valued feature. Additionally there is a guest toilet, a spacious laundry room and an third en suite bedroom.