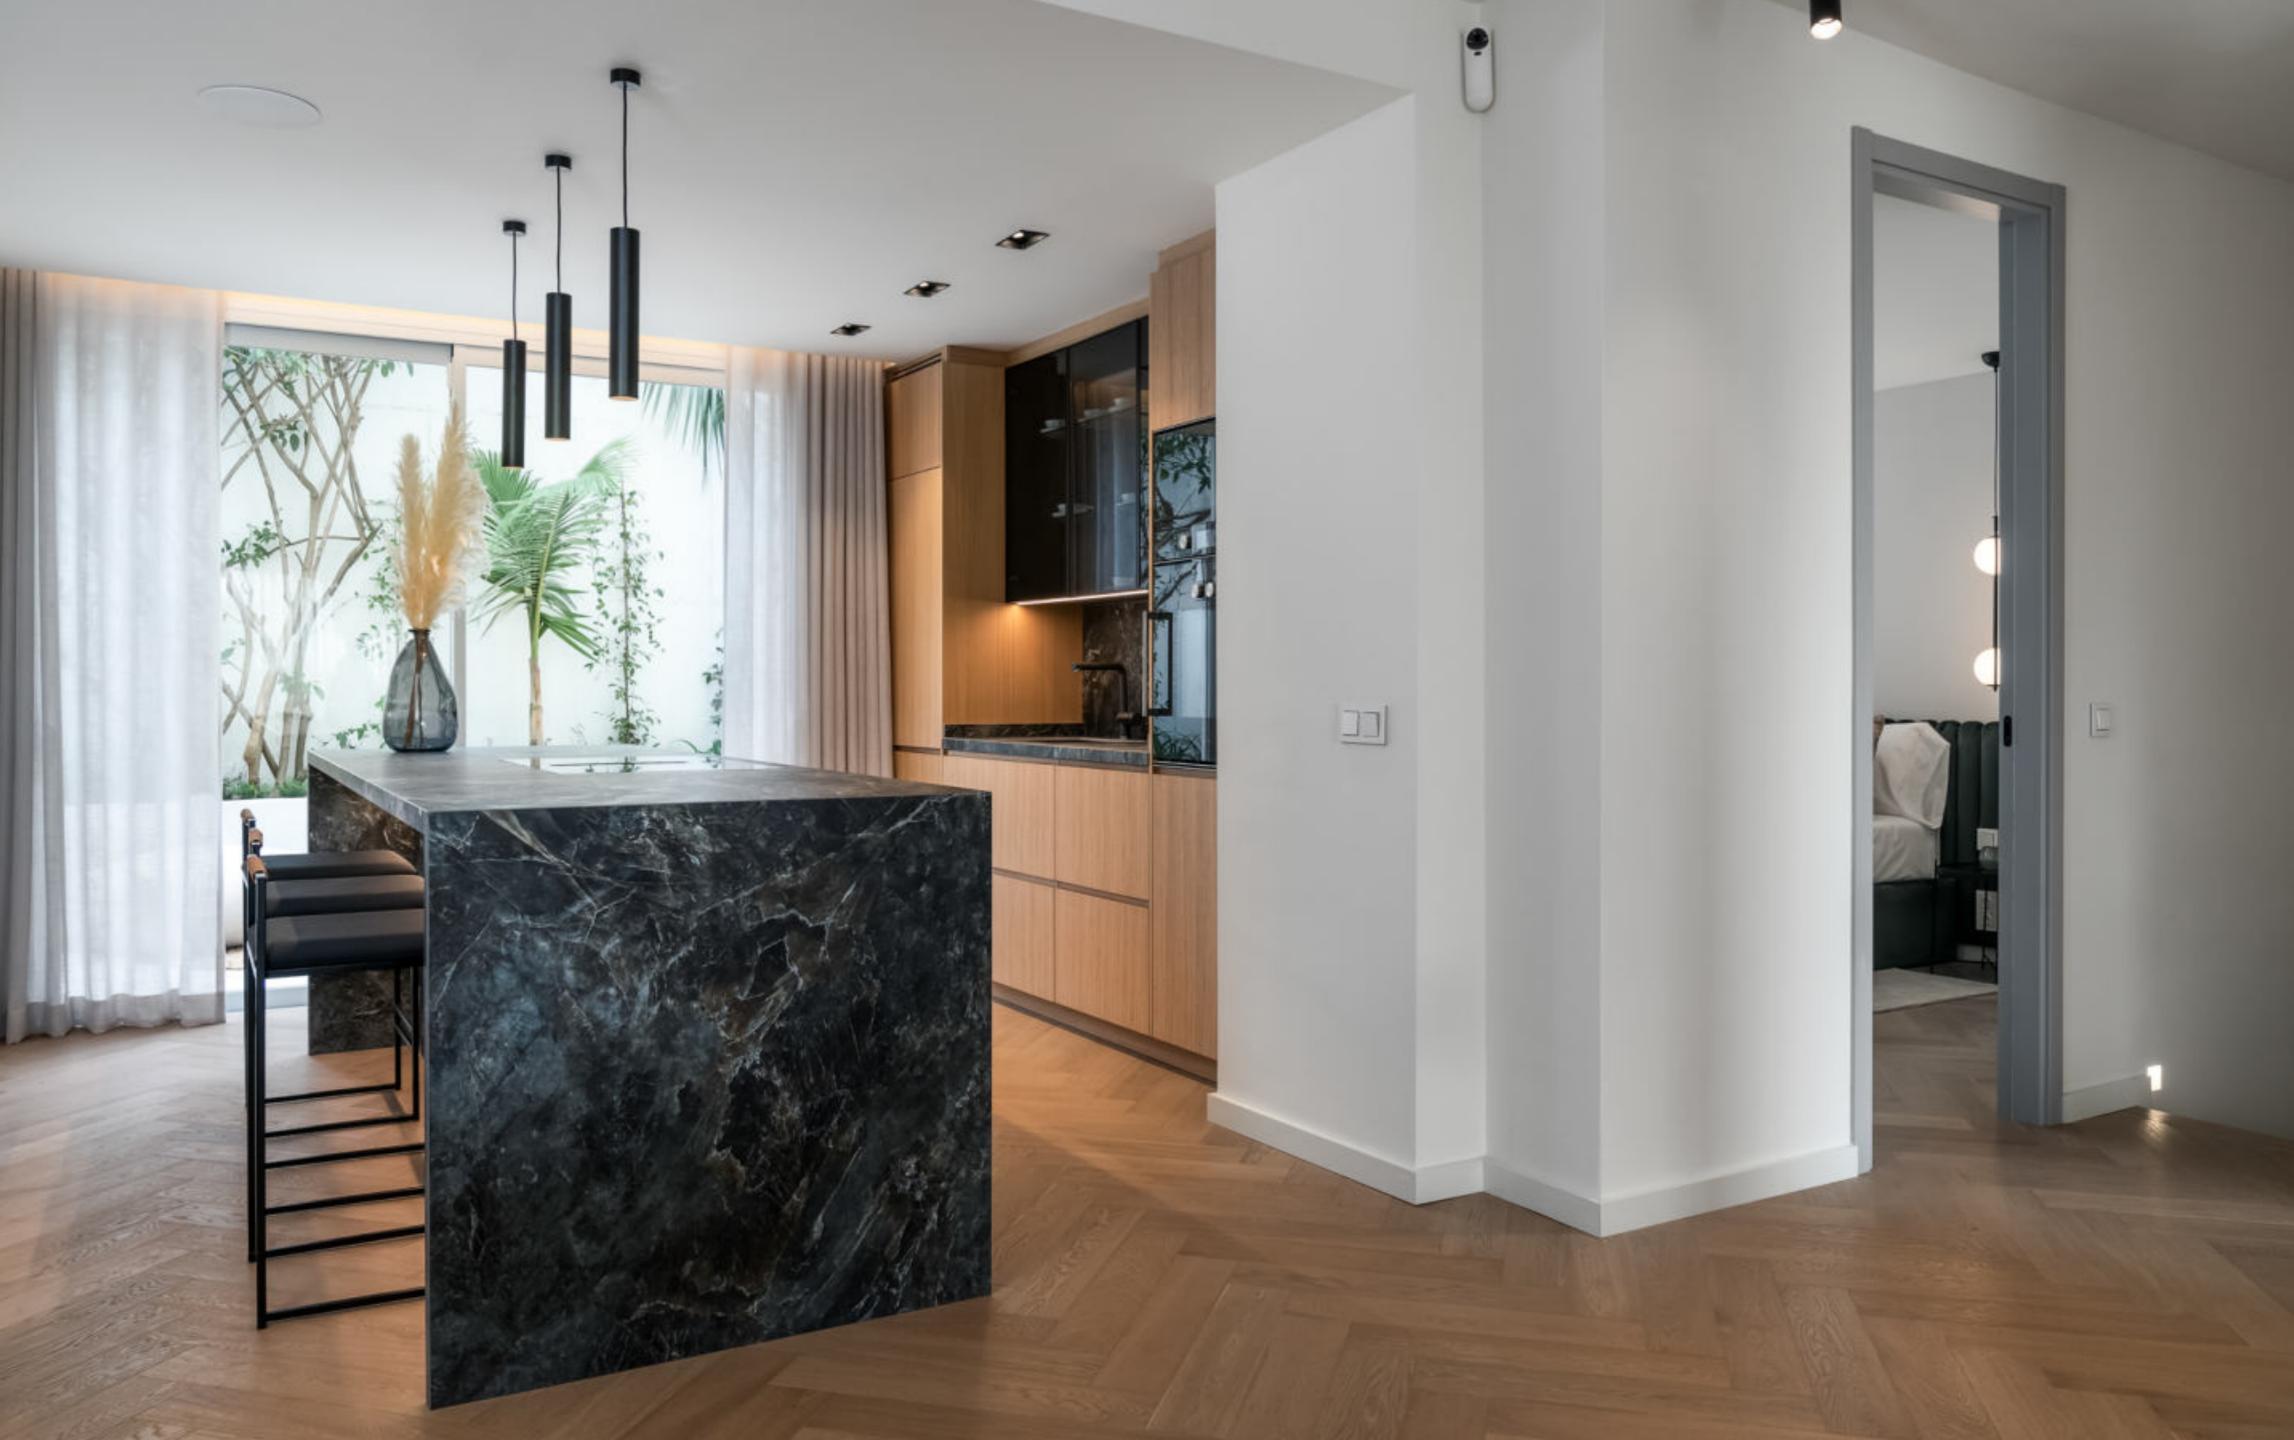

Welcome to "La Maison Saint Germain" on the Golden Mile, a newly renovated contemporary style townhouse with an amazing use of space offering all amenities you need at the comfort of your home.

As you enter the property, you will find an open plan fully equipped Gaggenau kitchen with access to a private patio. A beautiful living room and dining space with great attention to detail, wooden herringbone floor and natural colour palette. On the same floor, you can find the en-suite master bedroom with walking closet and bathtub facing the main terrace as well as a second bedroom facing the patio.