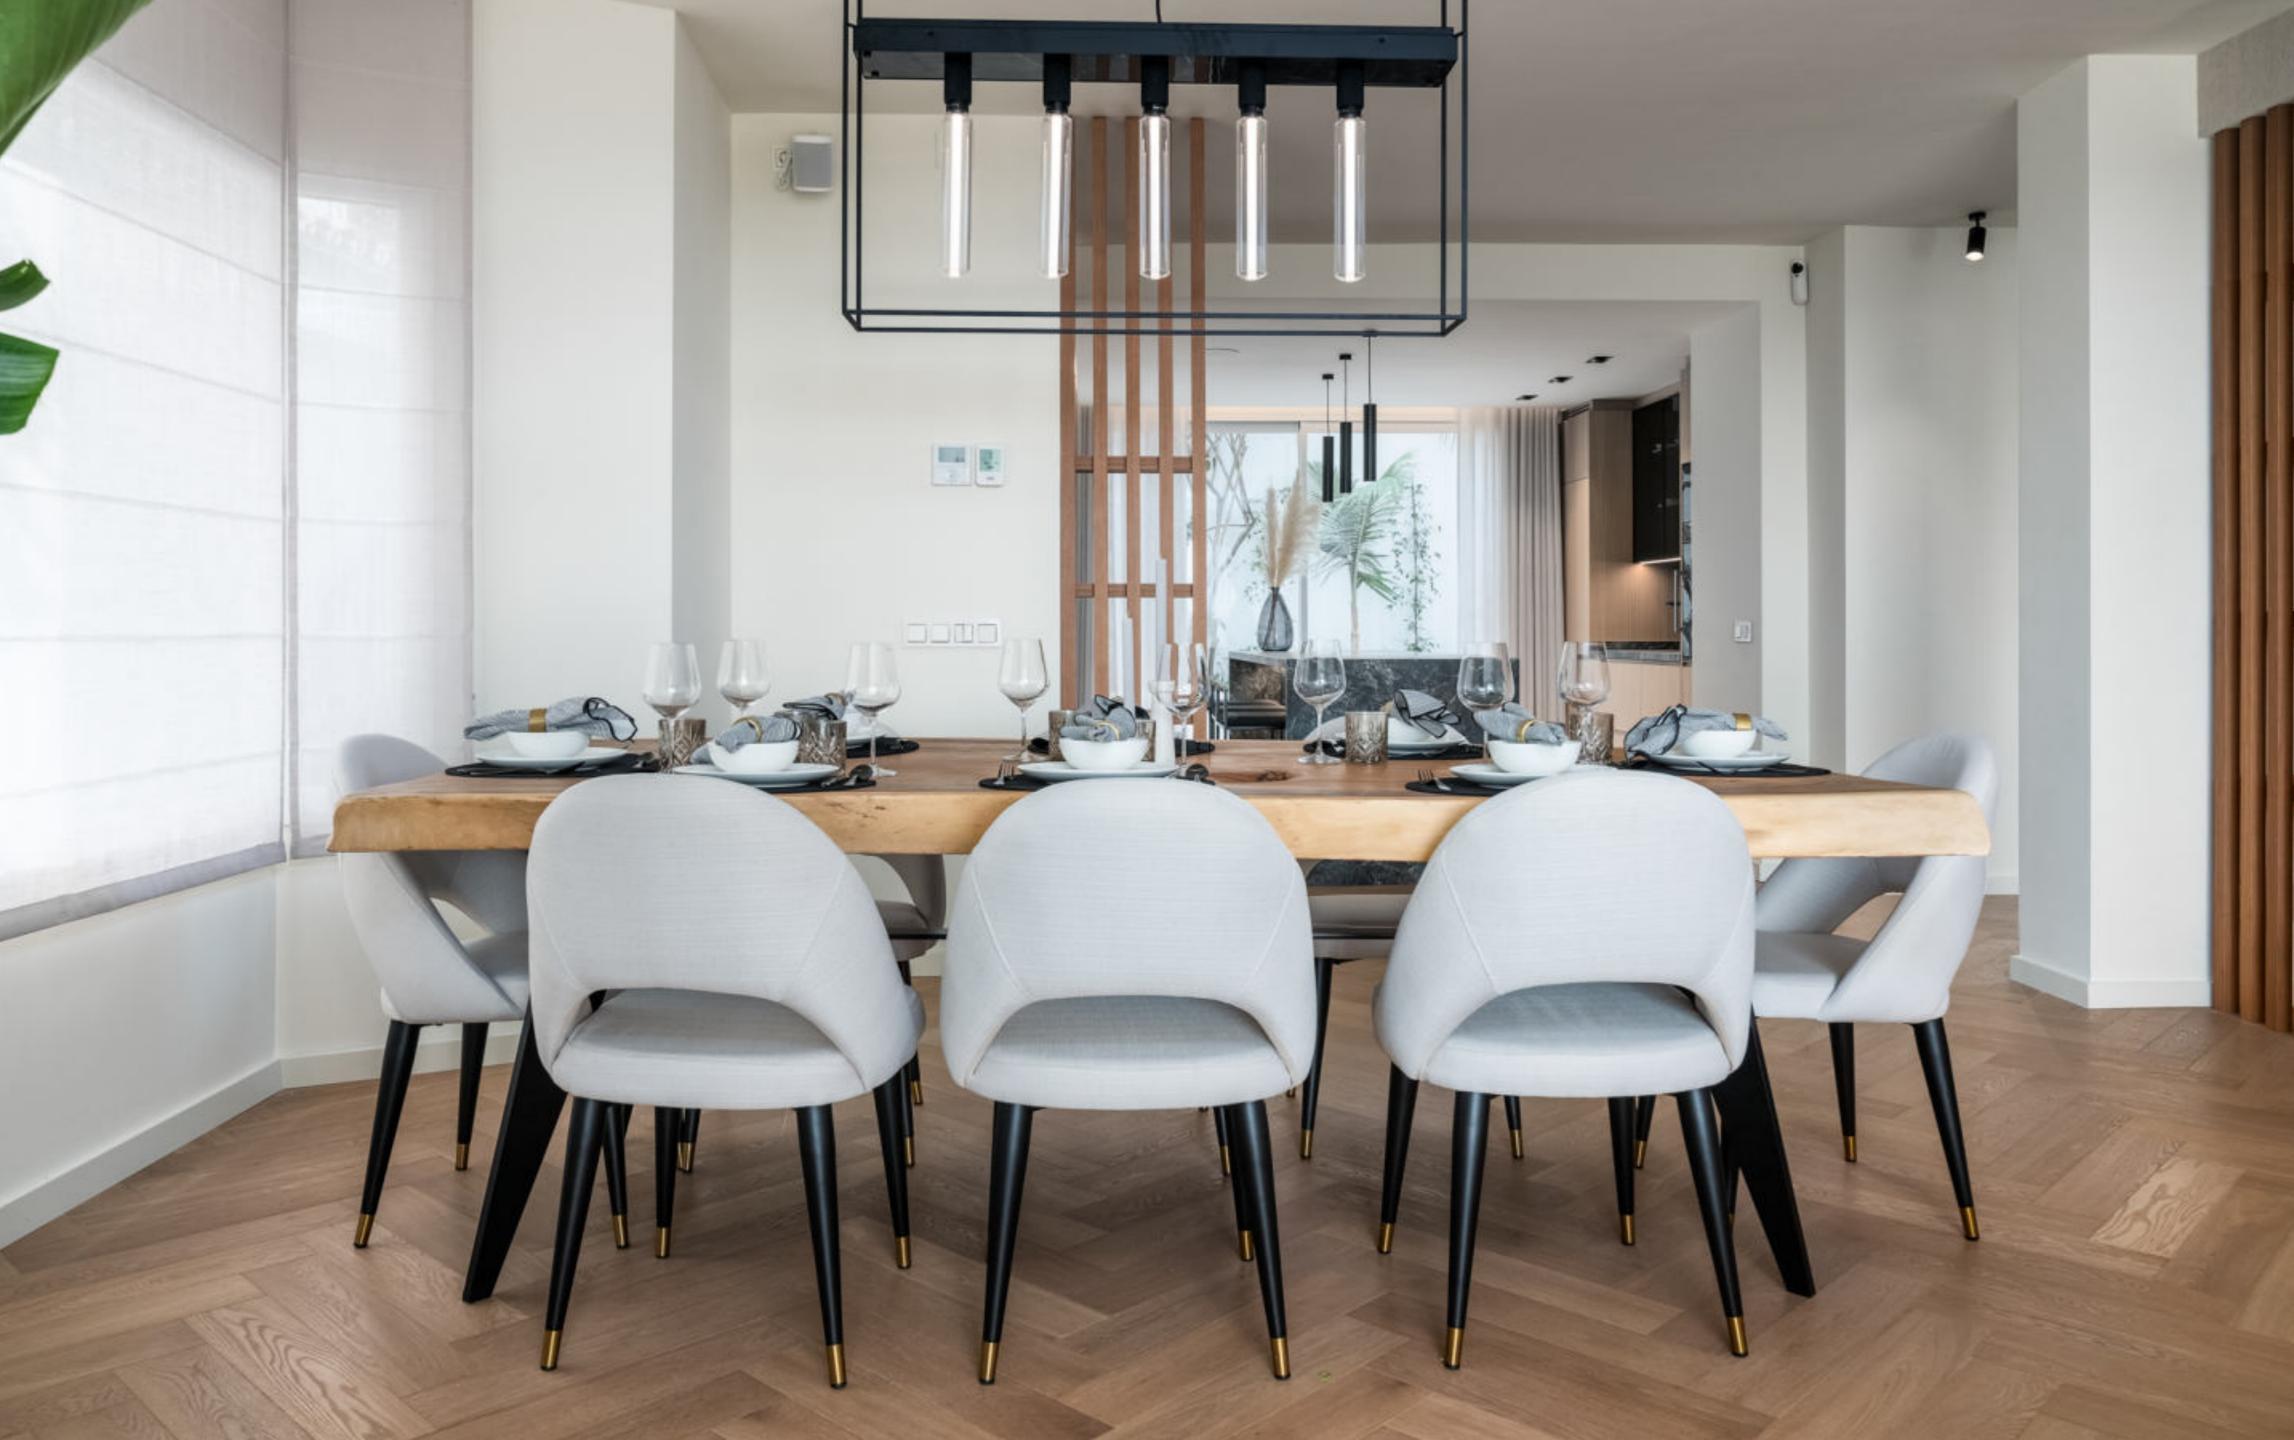

Welcome to "La Maison Saint Germain" on the Golden Mile, a newly renovated contemporary style townhouse with an amazing use of space offering all amenities you need at the comfort of your home.

As you enter the property, you will find an open plan fully equipped Gaggenau kitchen with access to a private patio. A beautiful living room and dining space with great attention to detail, wooden herringbone floor and natural colour palette. On the same floor, you can find the en-suite master bedroom with walking closet and bathtub facing the main terrace as well as a second bedroom facing the patio.