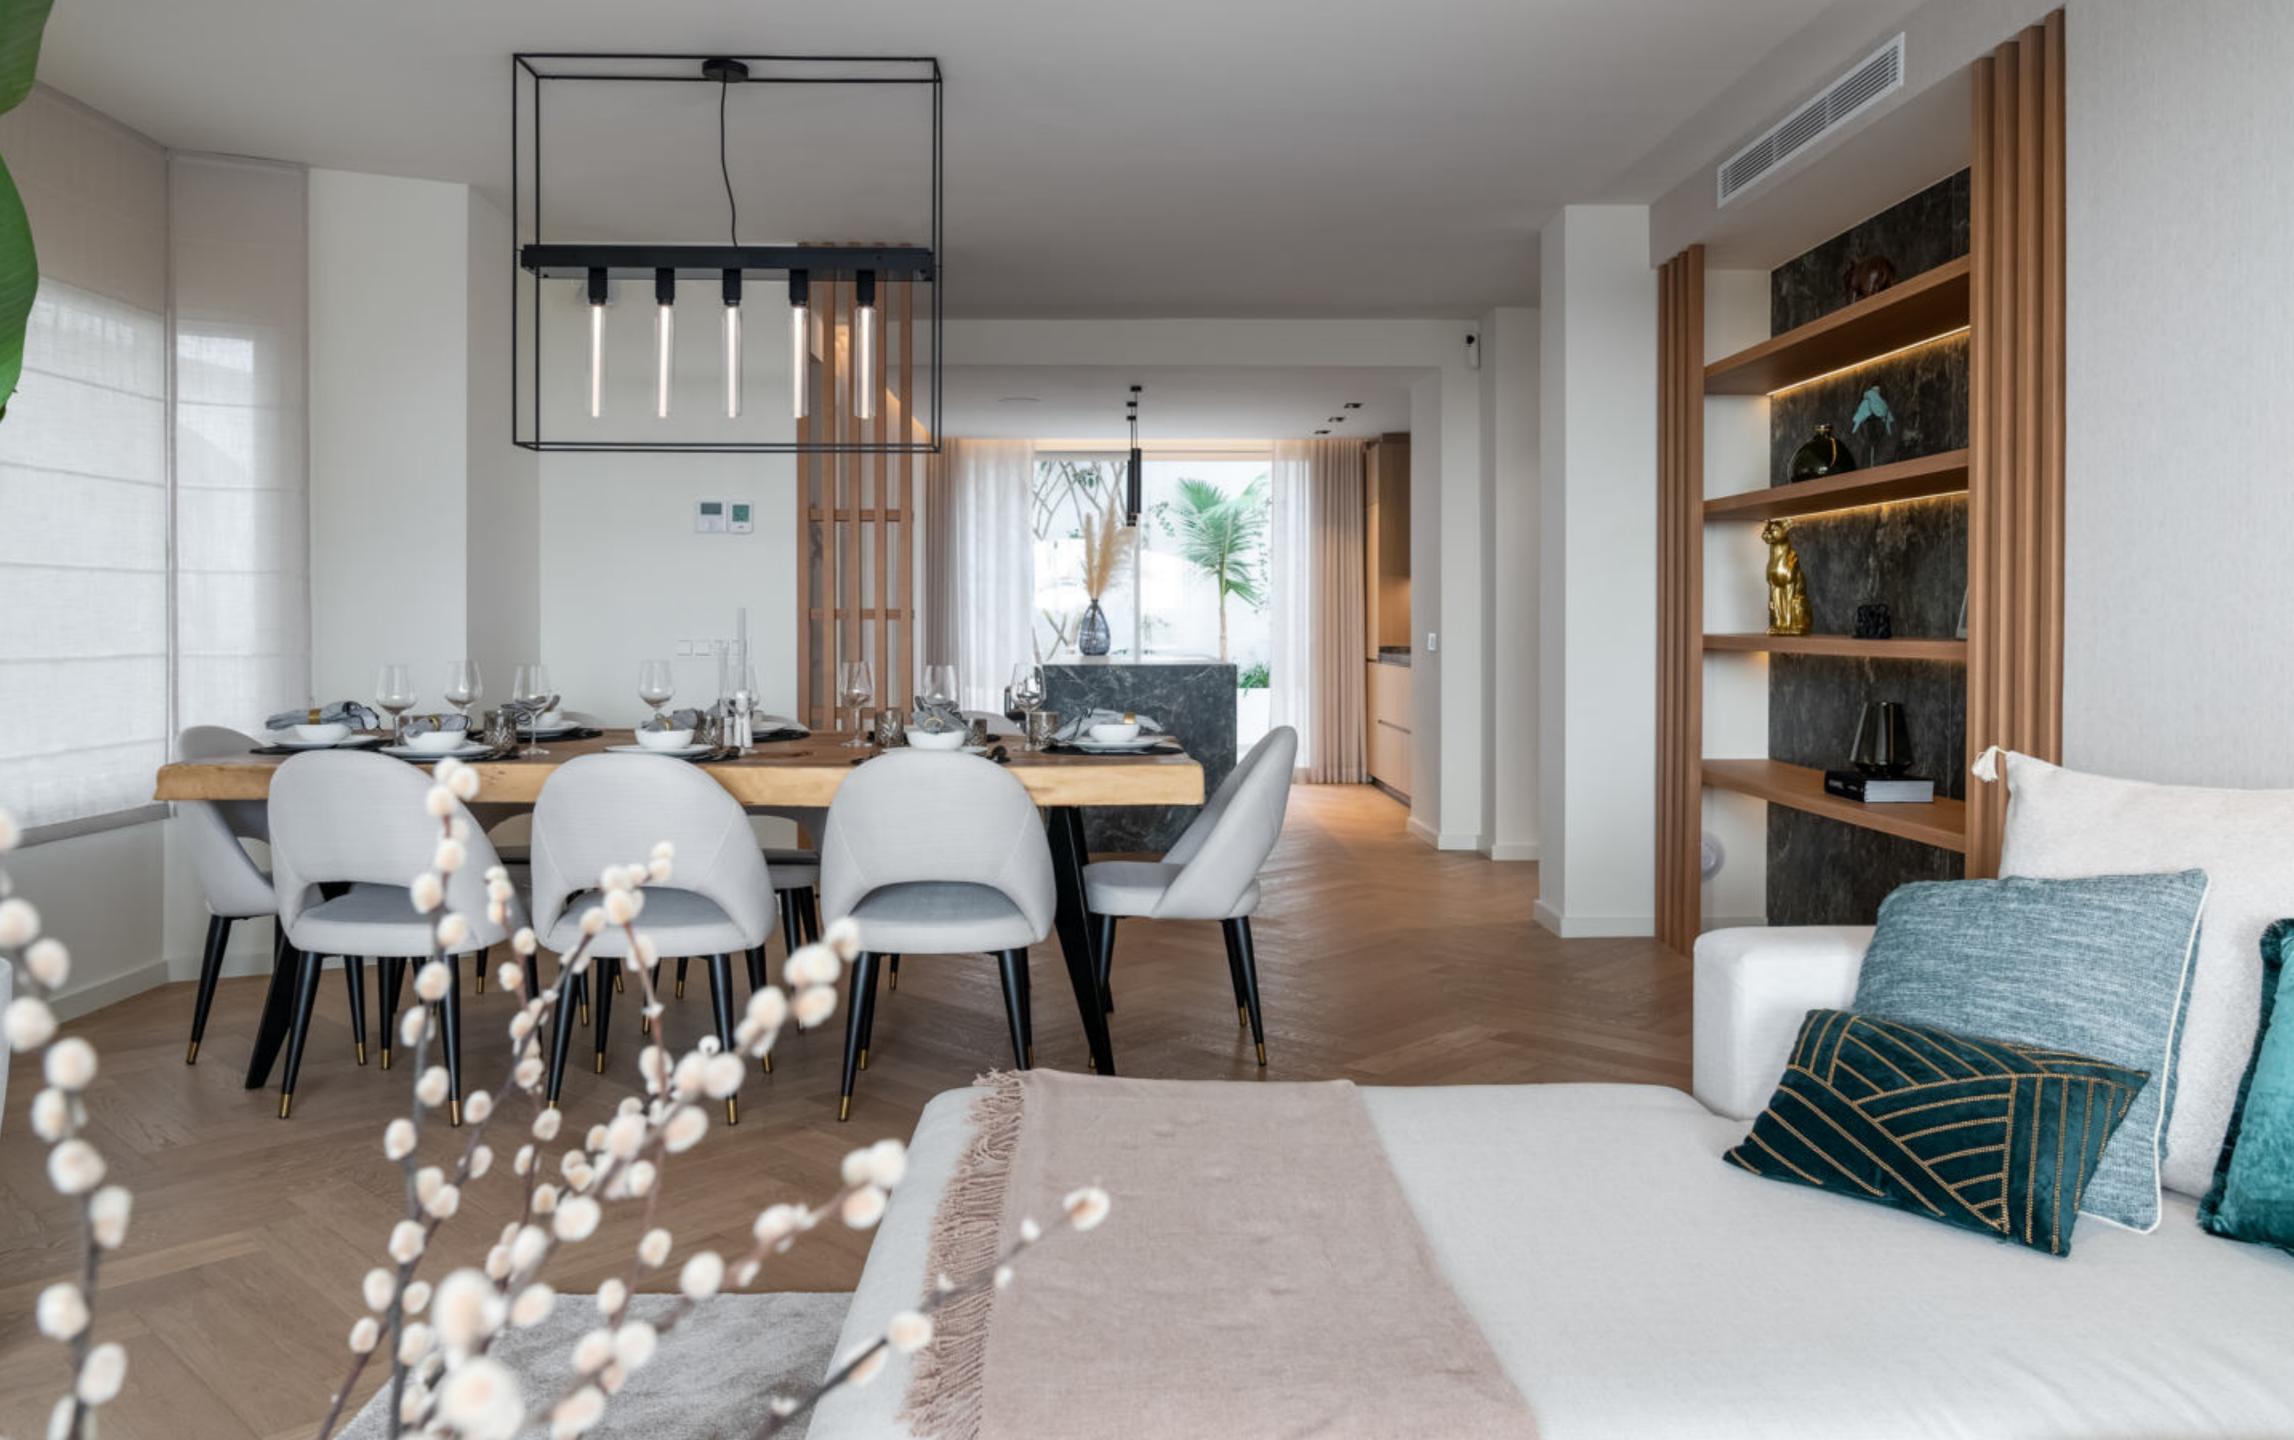

Welcome to "La Maison Saint Germain" on the Golden Mile, a newly renovated contemporary style townhouse with an amazing use of space offering all amenities you need at the comfort of your home.

As you enter the property, you will find an open plan fully equipped Gaggenau kitchen with access to a private patio. A beautiful living room and dining space with great attention to detail, wooden herringbone floor and natural colour palette. On the same floor, you can find the en-suite master bedroom with walking closet and bathtub facing the main terrace as well as a second bedroom facing the patio.