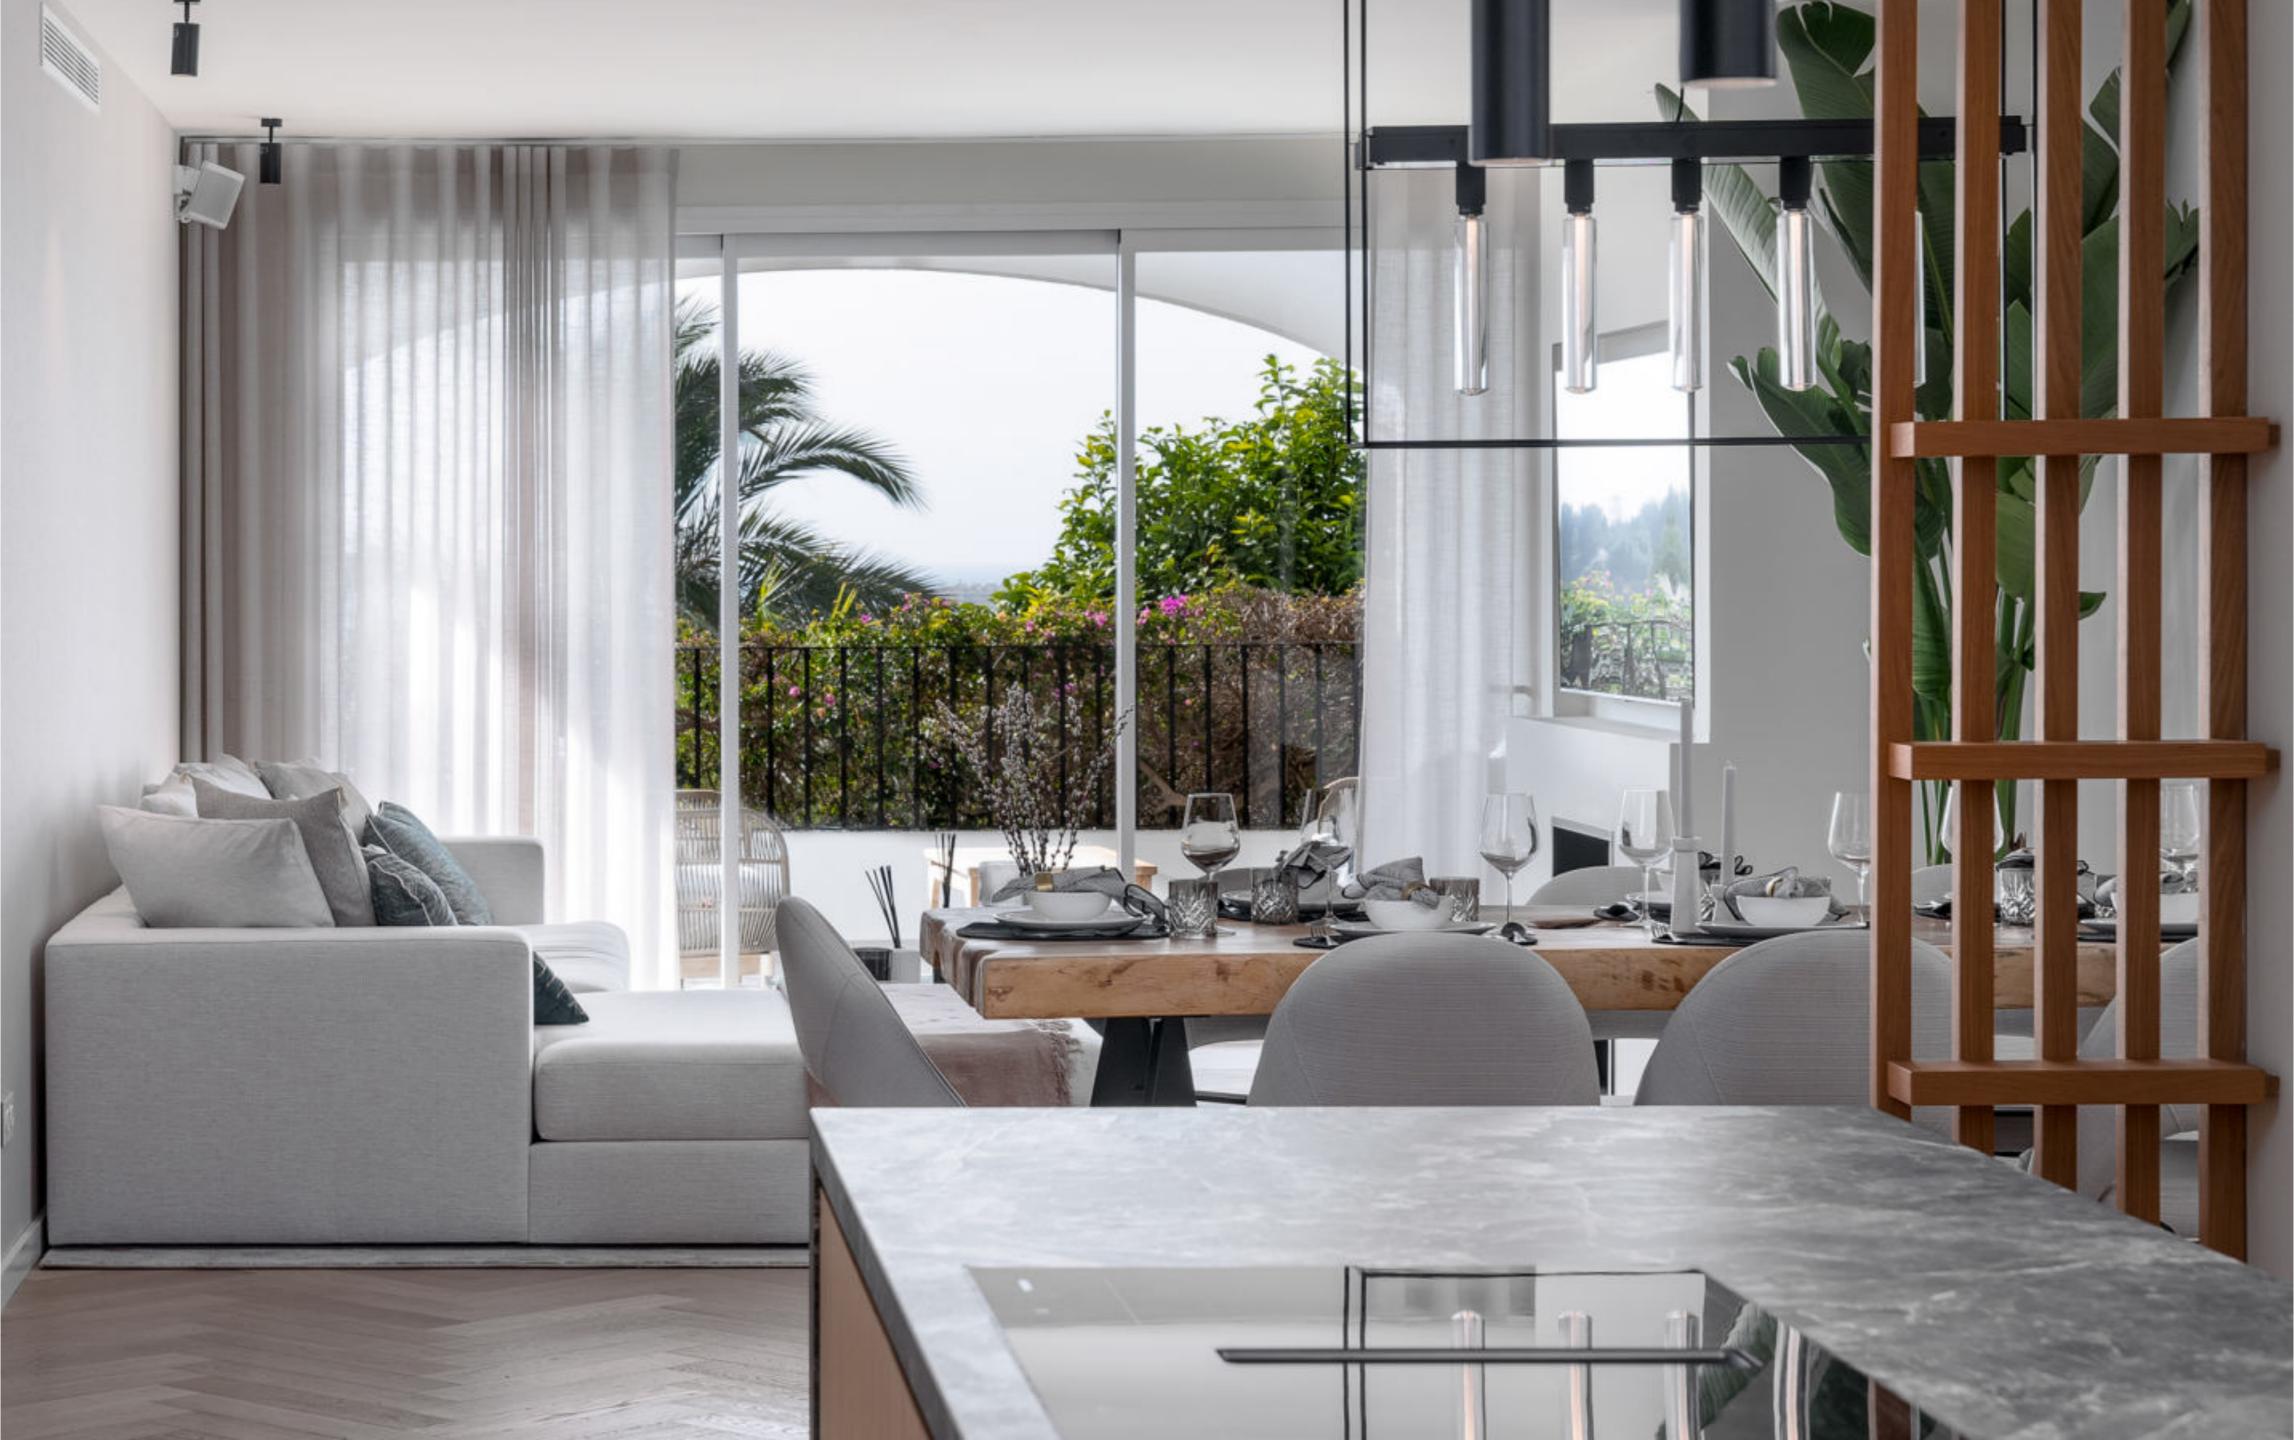

Welcome to "La Maison Saint Germain" on the Golden Mile, a newly renovated contemporary style townhouse with an amazing use of space offering all amenities you need at the comfort of your home.

As you enter the property, you will find an open plan fully equipped Gaggenau kitchen with access to a private patio. A beautiful living room and dining space with great attention to detail, wooden herringbone floor and natural colour palette. On the same floor, you can find the en-suite master bedroom with walking closet and bathtub facing the main terrace as well as a second bedroom facing the patio.