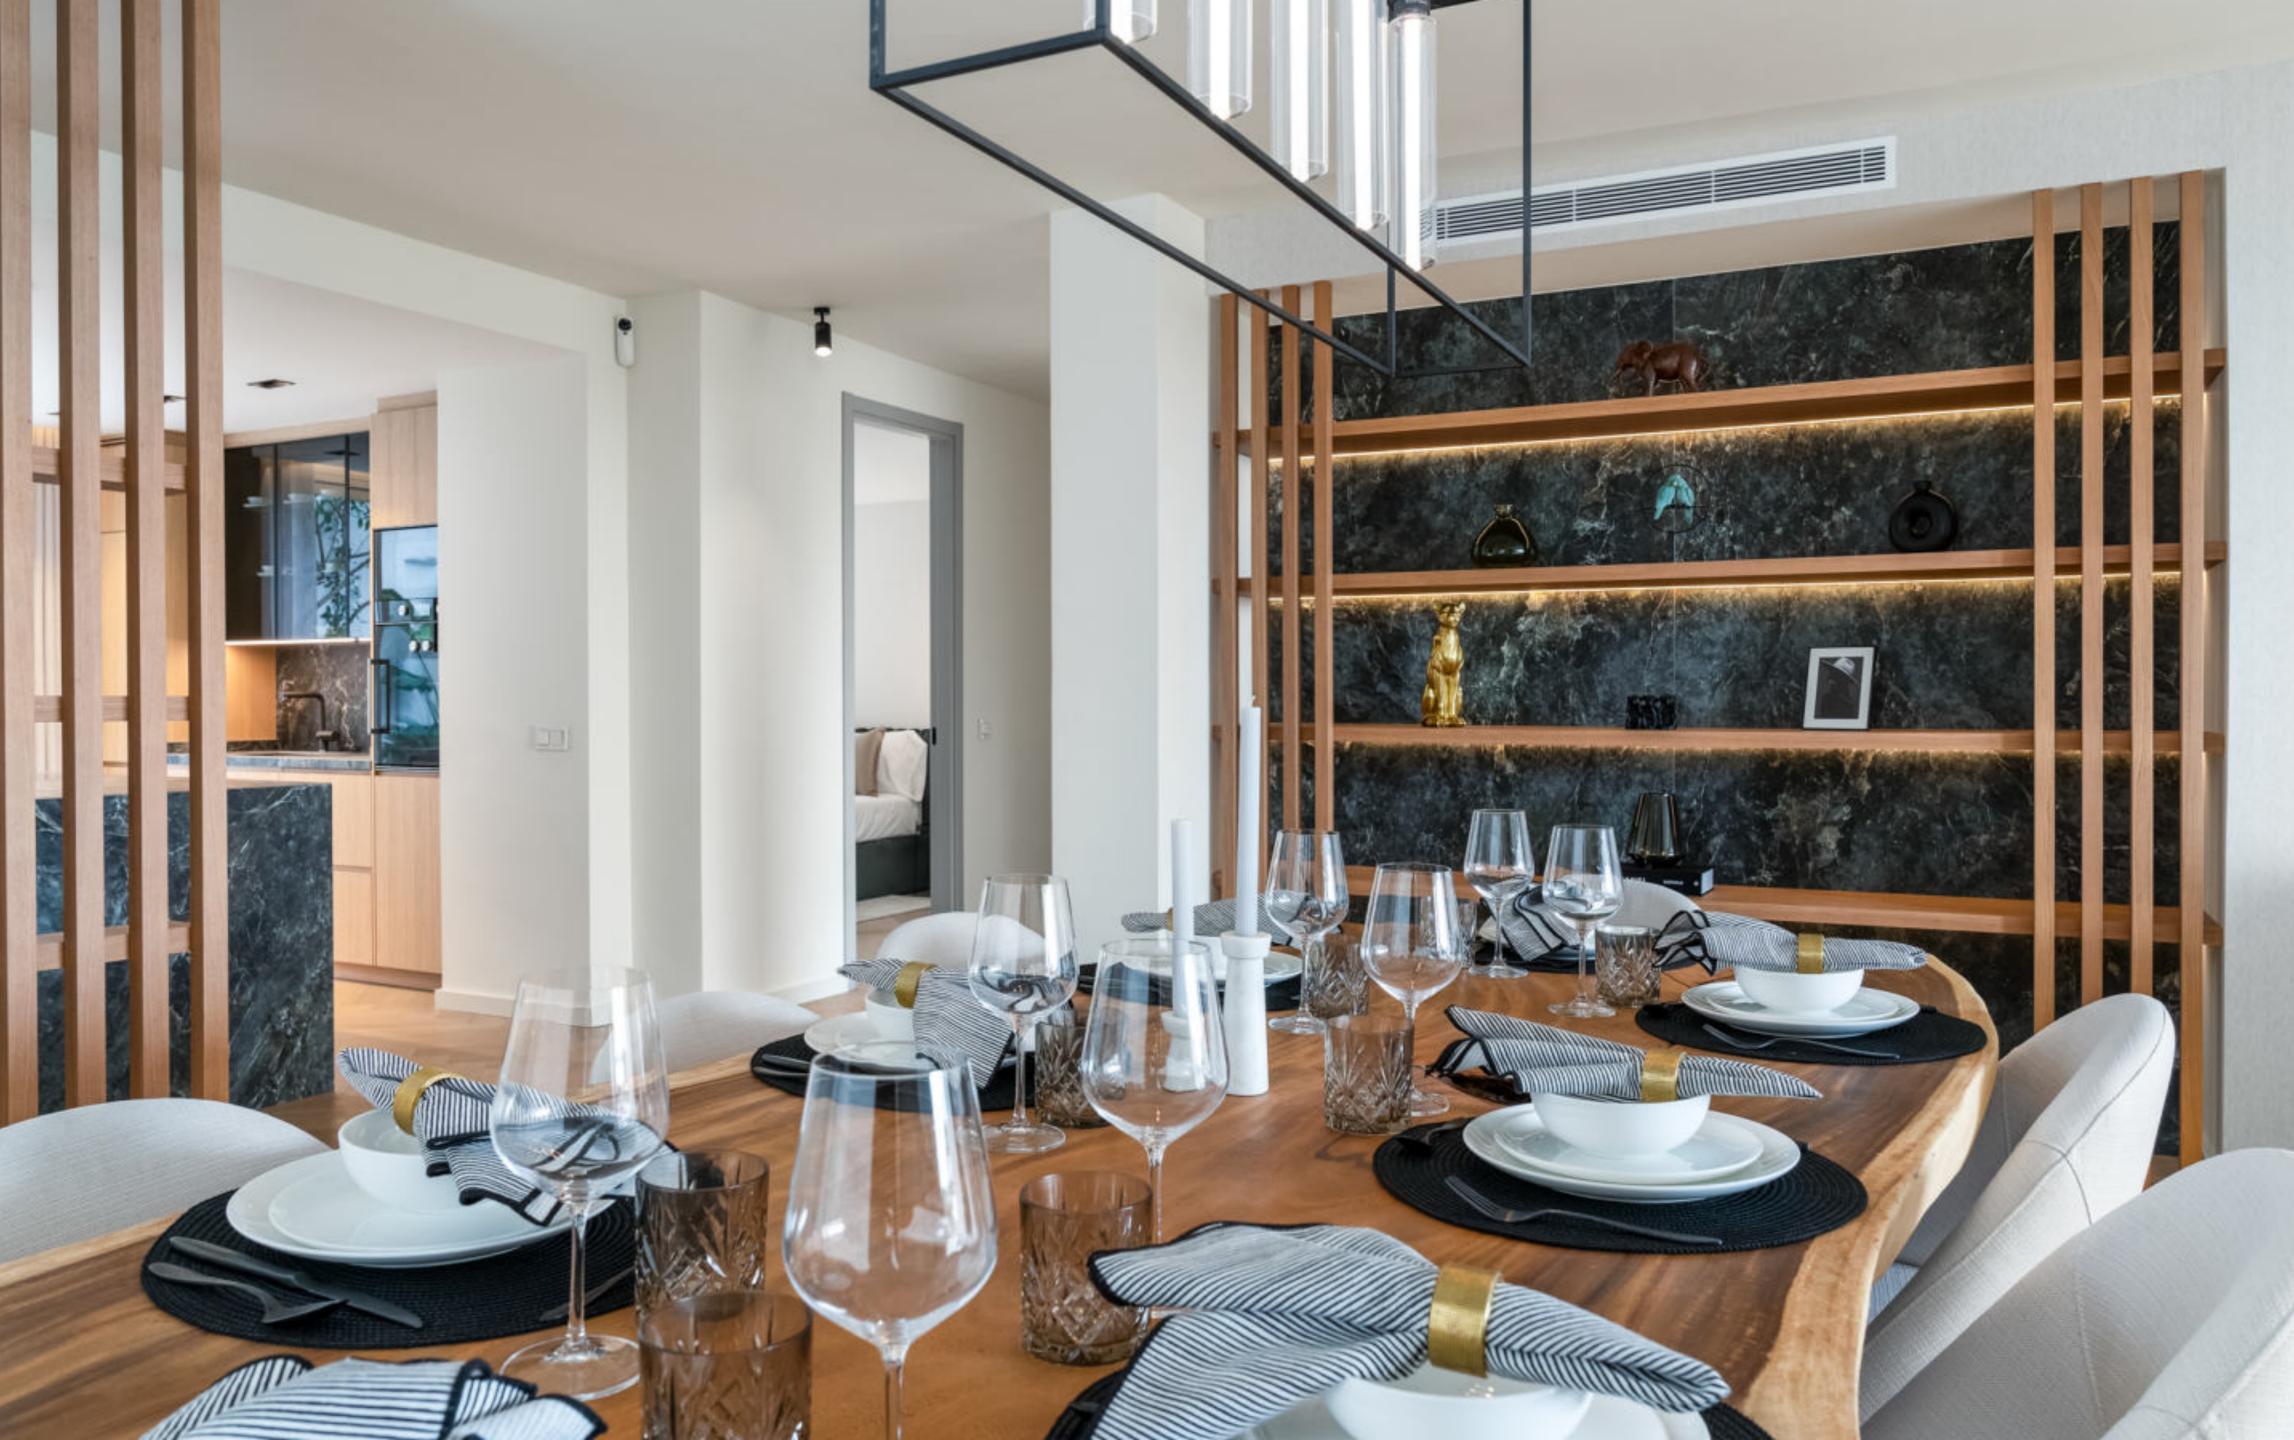

Welcome to "La Maison Saint Germain" on the Golden Mile, a newly renovated contemporary style townhouse with an amazing use of space offering all amenities you need at the comfort of your home.

As you enter the property, you will find an open plan fully equipped Gaggenau kitchen with access to a private patio. A beautiful living room and dining space with great attention to detail, wooden herringbone floor and natural colour palette. On the same floor, you can find the en-suite master bedroom with walking closet and bathtub facing the main terrace as well as a second bedroom facing the patio.