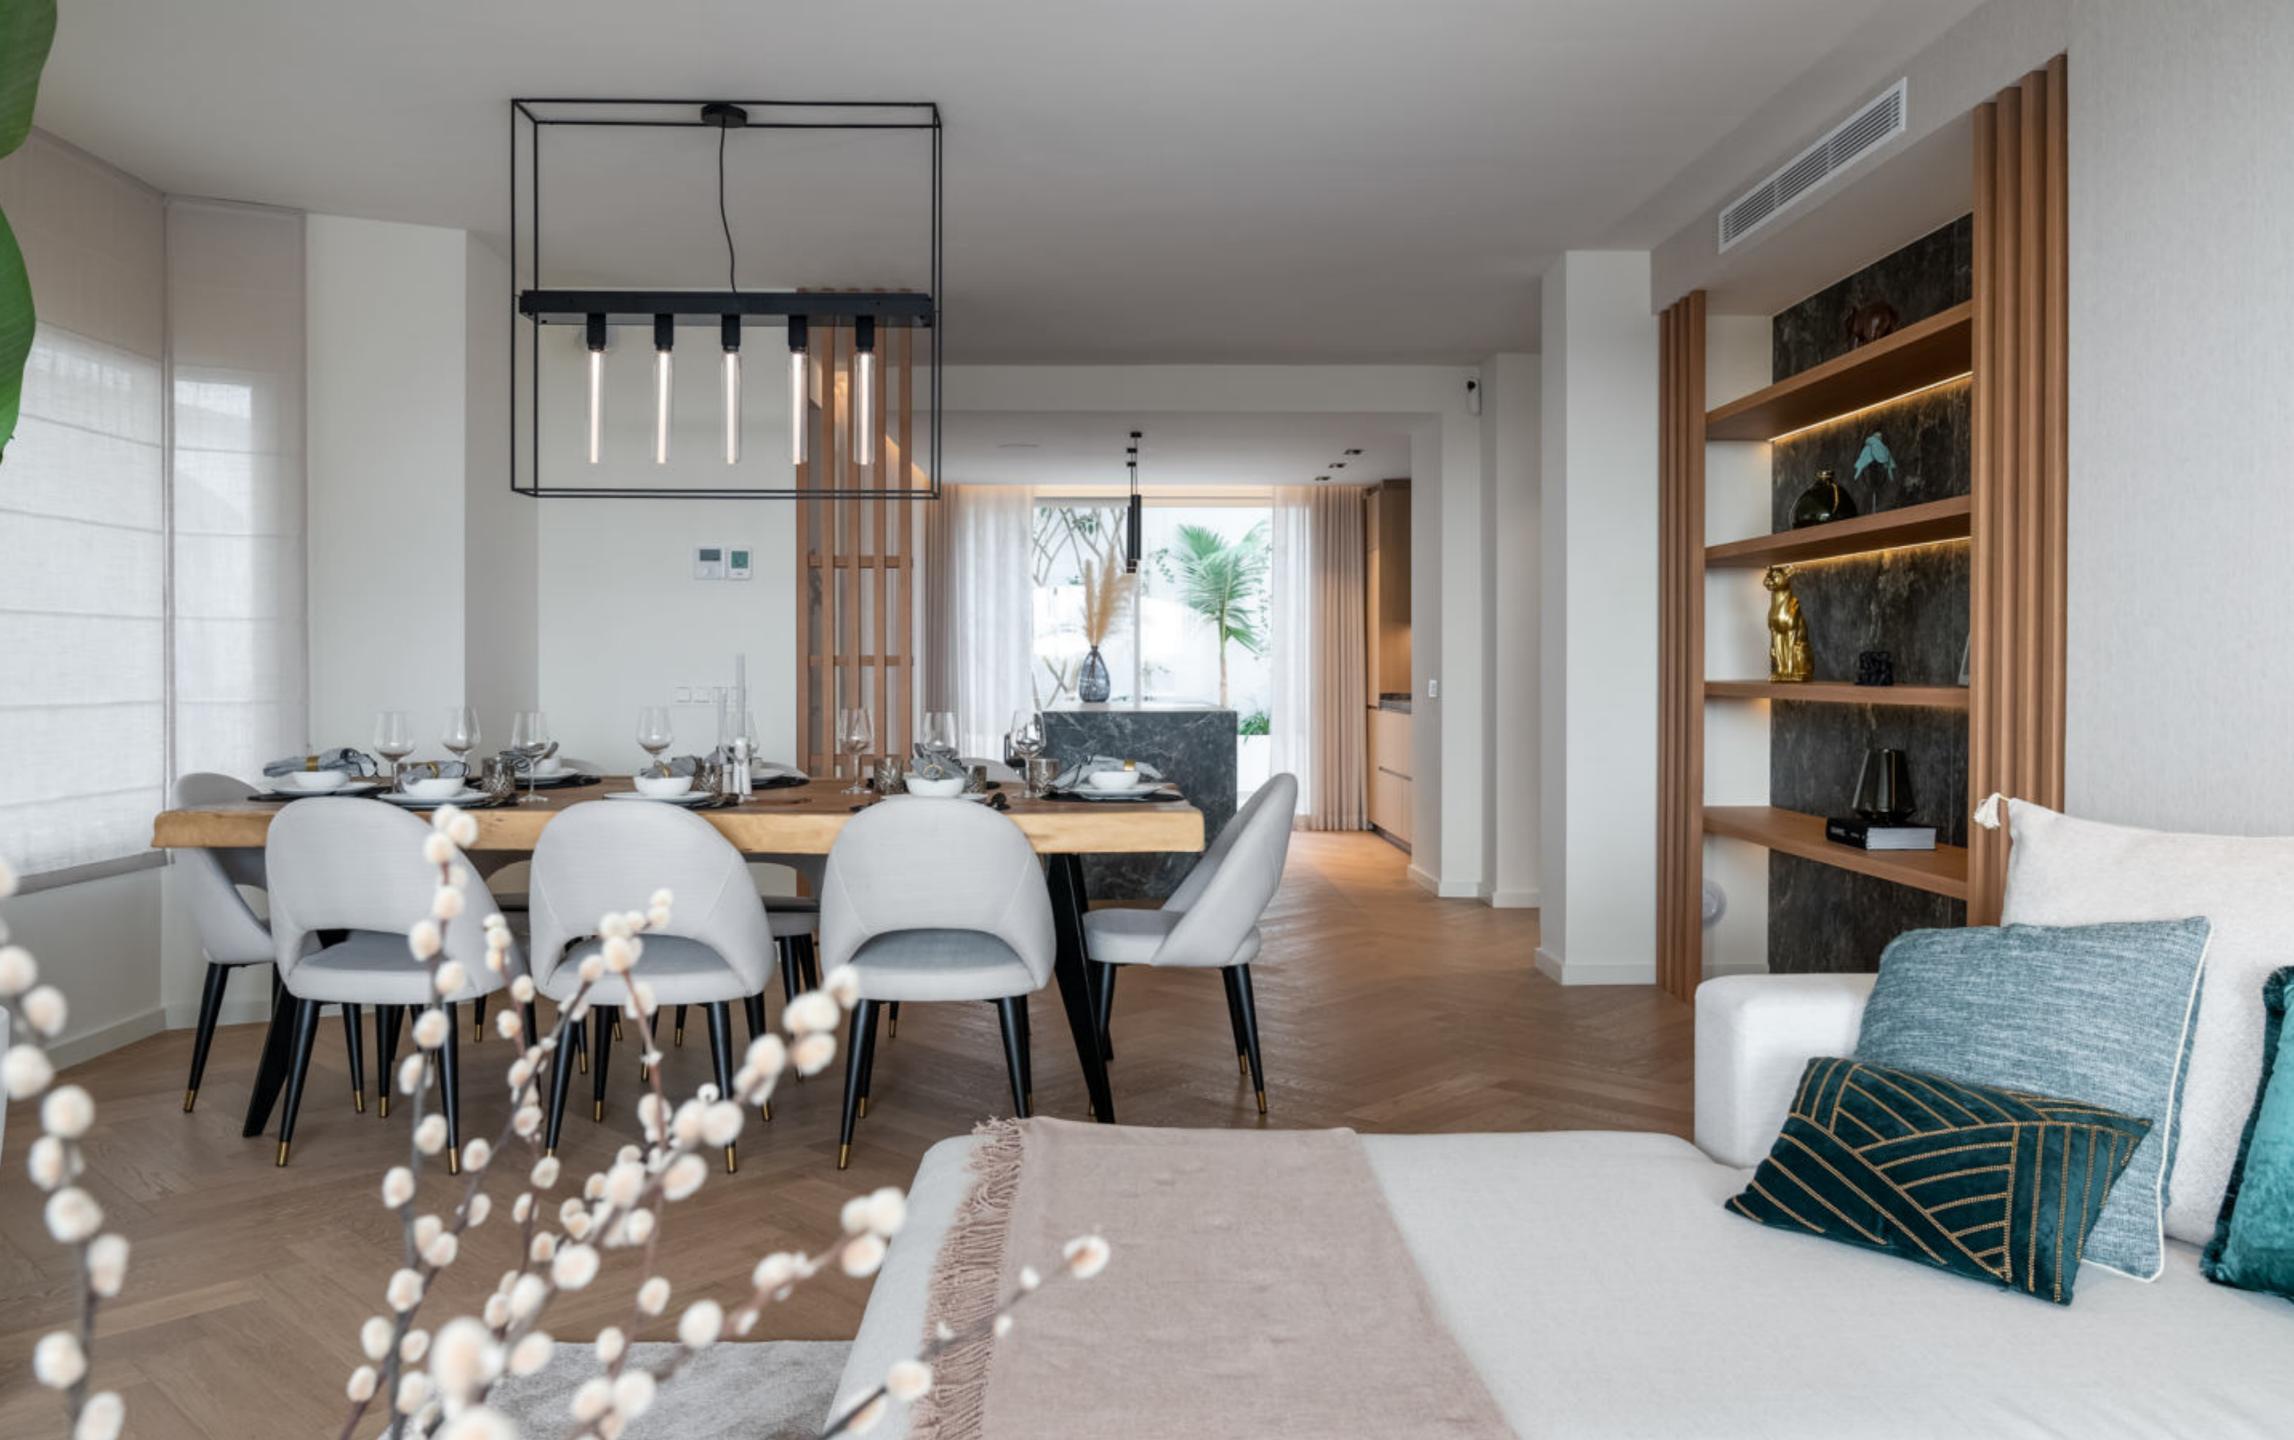

Welcome to "La Maison Saint Germain" on the Golden Mile, a newly renovated contemporary style townhouse with an amazing use of space offering all amenities you need at the comfort of your home.

As you enter the property, you will find an open plan fully equipped Gaggenau kitchen with access to a private patio. A beautiful living room and dining space with great attention to detail, wooden herringbone floor and natural colour palette. On the same floor, you can find the en-suite master bedroom with walking closet and bathtub facing the main terrace as well as a second bedroom facing the patio.