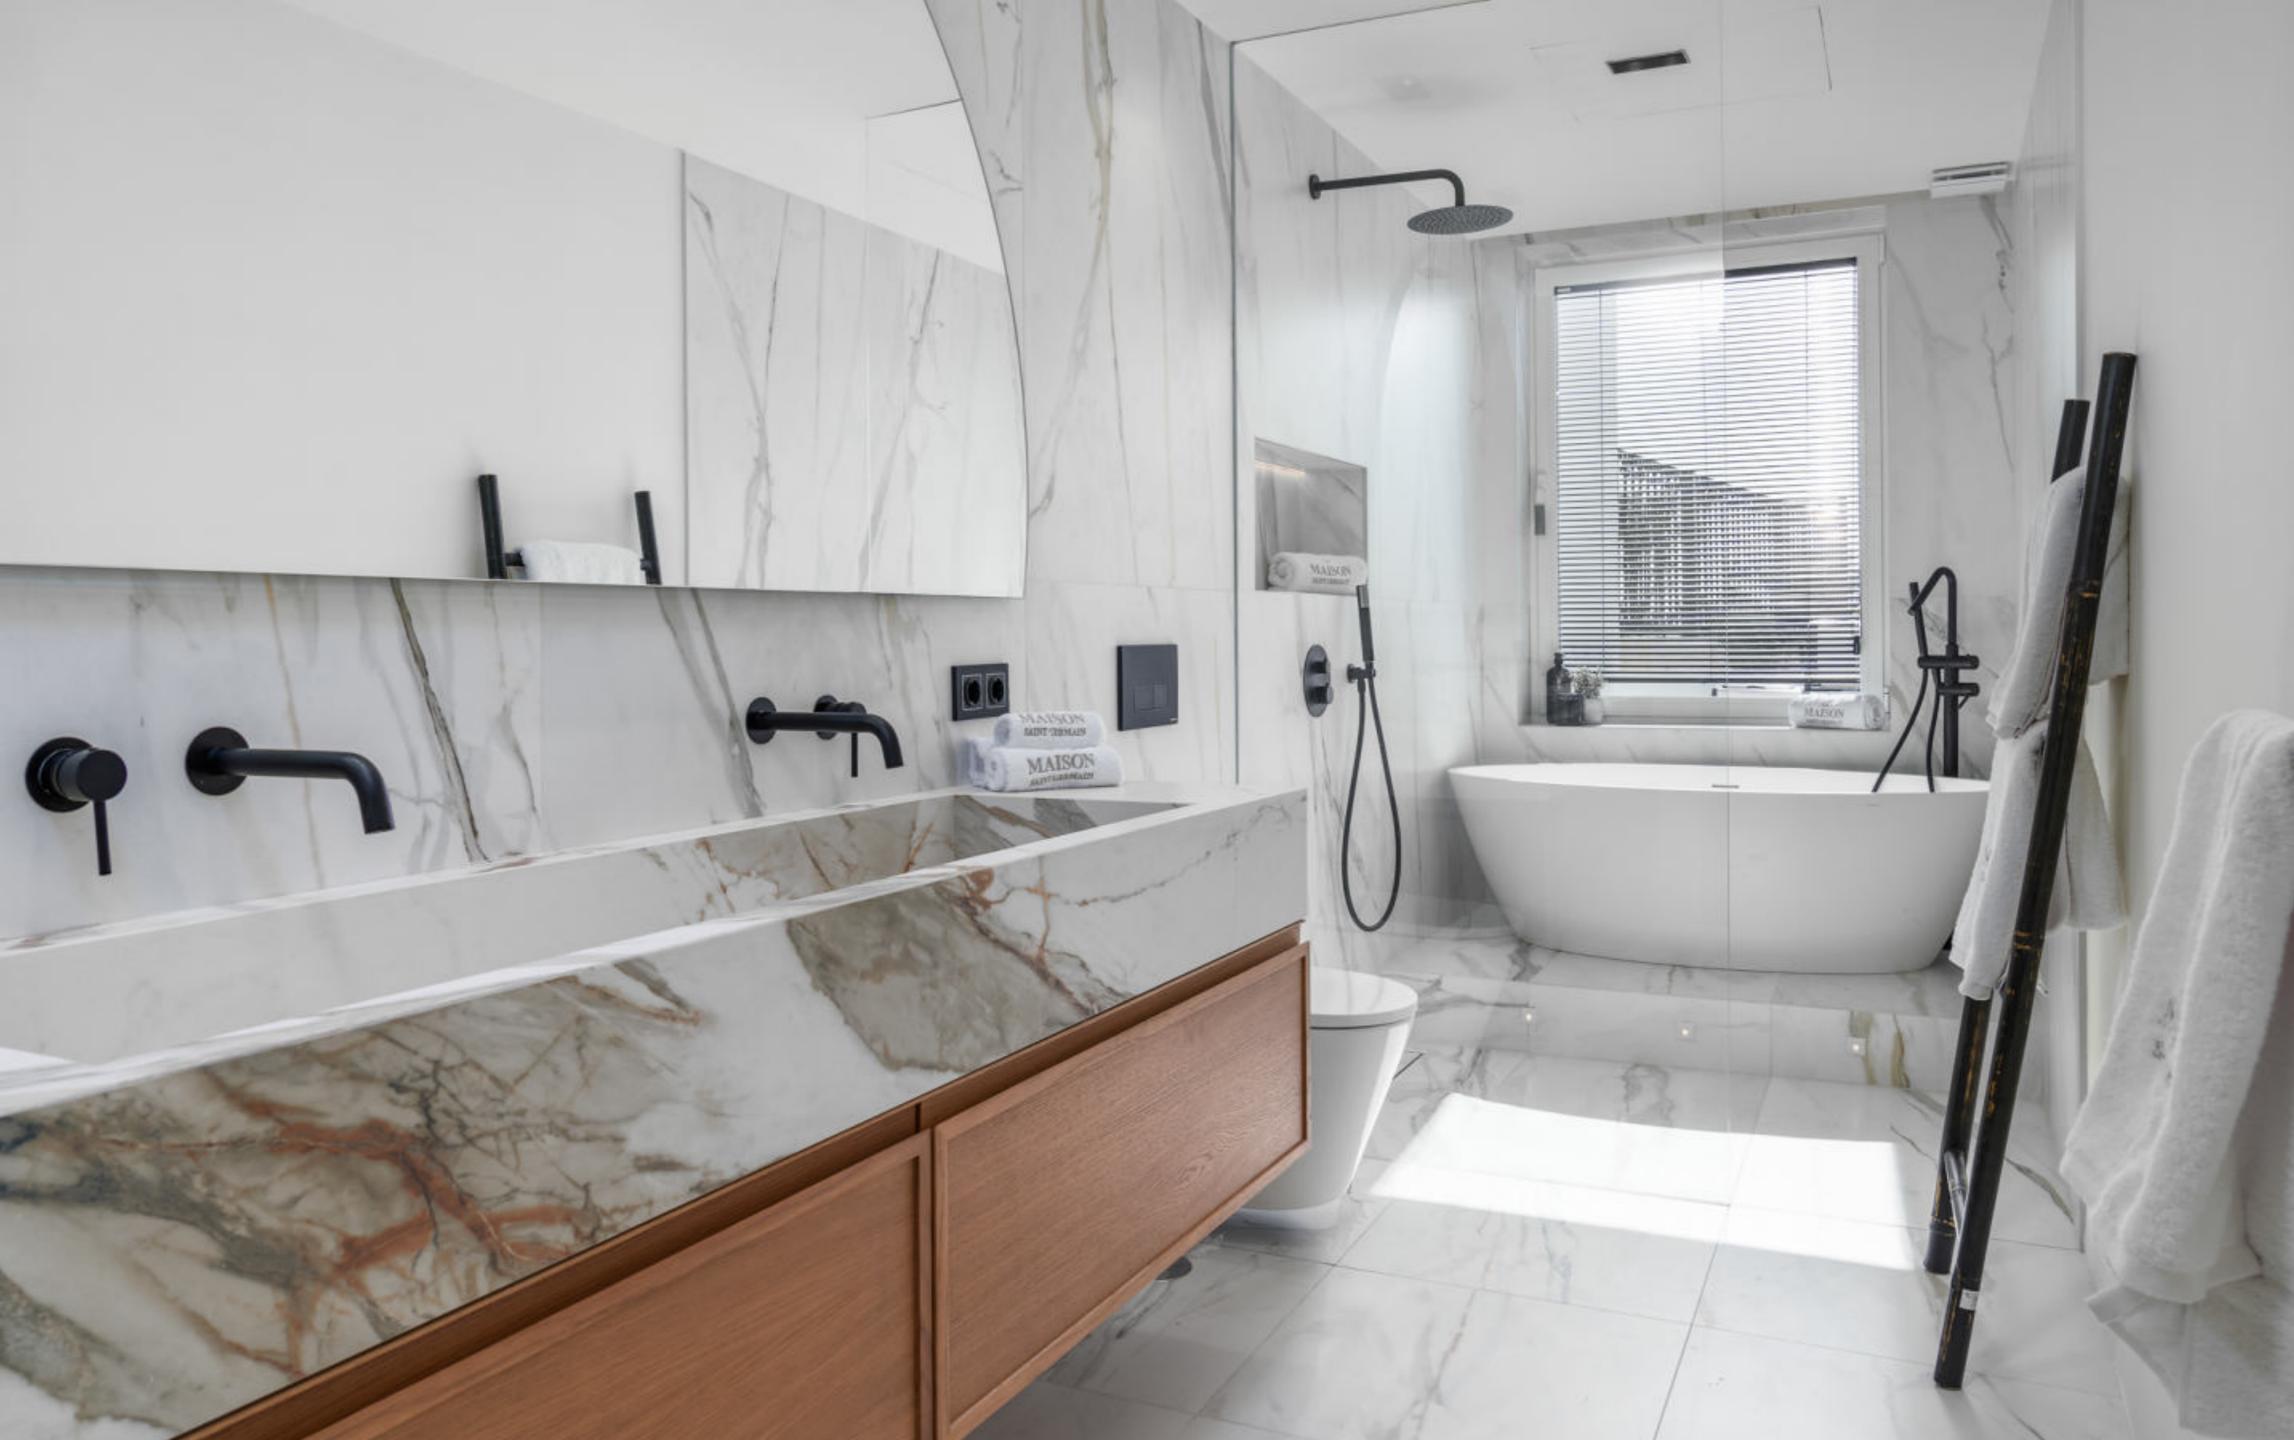

Welcome to "La Maison Saint Germain" on the Golden Mile, a newly renovated contemporary style townhouse with an amazing use of space offering all amenities you need at the comfort of your home.

As you enter the property, you will find an open plan fully equipped Gaggenau kitchen with access to a private patio. A beautiful living room and dining space with great attention to detail, wooden herringbone floor and natural colour palette. On the same floor, you can find the en-suite master bedroom with walking closet and bathtub facing the main terrace as well as a second bedroom facing the patio.