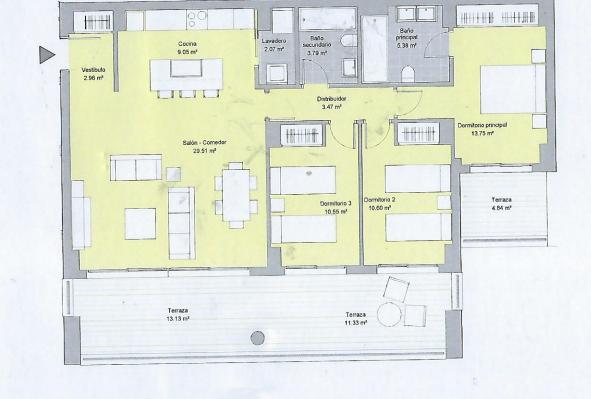

|                      | SUP. ÚTIL I | NT/EXT |
|----------------------|-------------|--------|
| Estar + comedor      | 29.51 m²    | int    |
| Dormitorio principal | 13.75 m²    | int    |
| Dormitorio 2         | 10.60 m²    | int .  |
| Dormitorio 3         | 10.55 m²    | int    |
| Baño principal       | 5.38 m²     | int    |
| Baño secundario      | 3.79 m²     | int    |
| Cocina               | 9.05 m²     | int    |
| Distribuidor         | 6.43 m²     | int    |
| Tendedero            | 2.07 m²     | int    |
| Terraza              | 29.31 m²    | ext    |

Superficie útil interior.

Superficie construida interior.

Superficie total construida (con zzcc sin terrazas ni jardines). 128.38 m² Total surface m2 (built), with common areas, terraces and gardens not included

Superficie construida de terraza.

91.13 m² Interior surface m2 (useful)

106.94 m<sup>2</sup> Interior surface m2 (built)

35.02 m² Terrace surface m2 (built)

|                      | SUP. ÚTIL            | INT/EXT |
|----------------------|----------------------|---------|
| Estar + comedor      | 29.51 m²             | int     |
| Dormitorio principal | 13.75 m <sup>2</sup> | int     |
| Dormitorio 2         | 10.60 m <sup>2</sup> | int     |
| Dormitorio 3         | 10.55 m <sup>2</sup> | int     |
| Baño principal       | 5,38 m²              | int     |
| Baño secundario      | 3.79 m²              | int     |
| Cocina               | 9.05 m <sup>2</sup>  | int     |
| Distribuidor         | 6.43 m <sup>2</sup>  | int     |
| Tendedero            | 2.07 m <sup>2</sup>  | int     |
| Terraza              | 29.31 m²             | ext     |

Superficie útil interior. Superficie construida interior.

Superficie total construida (con zzcc sin terrazas ni jardines). 128.40 m² Total surface m² (built), with common areas, terraces and gardens not included

Superficie construida de terraza.

91.13 m<sup>2</sup> Interior surface m2 (useful)

106.94 m² ~ Interior surface m2 (built)

35.02 m<sup>2</sup> Terrace surface m2 (built)