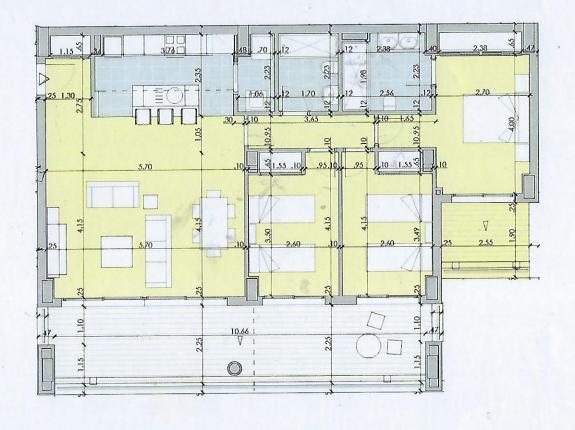

|                      | SUP. ÚTIL I | NT/EXT |
|----------------------|-------------|--------|
| Estar + comedor      | 29.51 m²    | int    |
| Dormitorio principal | 13.75 m²    | int    |
| Dormitorio 2         | 10.60 m²    | int .  |
| Dormitorio 3         | 10.55 m²    | int    |
| Baño principal       | 5.38 m²     | int    |
| Baño secundario      | 3.79 m²     | int    |
| Cocina               | 9.05 m²     | int    |
| Distribuidor         | 6.43 m²     | int    |
| Tendedero            | 2.07 m²     | int    |
| Terraza              | 29.31 m²    | ext    |

Superficie útil interior.

Superficie construida interior.

Superficie total construida (con zzcc sin terrazas ni jardines). 128.38 m² Total surface m2 (built), with common areas, terraces and gardens not included

Superficie construida de terraza.

91.13 m² Interior surface m2 (useful)

106.94 m<sup>2</sup> Interior surface m2 (built)

35.02 m² Terrace surface m2 (built)

|                      | SUP. ÚTIL            | INT/EXT |
|----------------------|----------------------|---------|
| Estar + comedor      | 29.51 m²             | int     |
| Dormitorio principal | 13.75 m <sup>2</sup> | int     |
| Dormitorio 2         | 10.60 m <sup>2</sup> | int     |
| Dormitorio 3         | 10.55 m <sup>2</sup> | int     |
| Baño principal       | 5,38 m²              | int     |
| Baño secundario      | 3.79 m²              | int     |
| Cocina               | 9.05 m <sup>2</sup>  | int     |
| Distribuidor         | 6.43 m <sup>2</sup>  | int     |
| Tendedero            | 2.07 m <sup>2</sup>  | int     |
| Terraza              | 29.31 m²             | ext     |

Superficie útil interior. Superficie construida interior.

Superficie total construida (con zzcc sin terrazas ni jardines). 128.40 m² Total surface m² (built), with common areas, terraces and gardens not included

Superficie construida de terraza.

91.13 m<sup>2</sup> Interior surface m2 (useful)

106.94 m² ~ Interior surface m2 (built)

35.02 m<sup>2</sup> Terrace surface m2 (built)