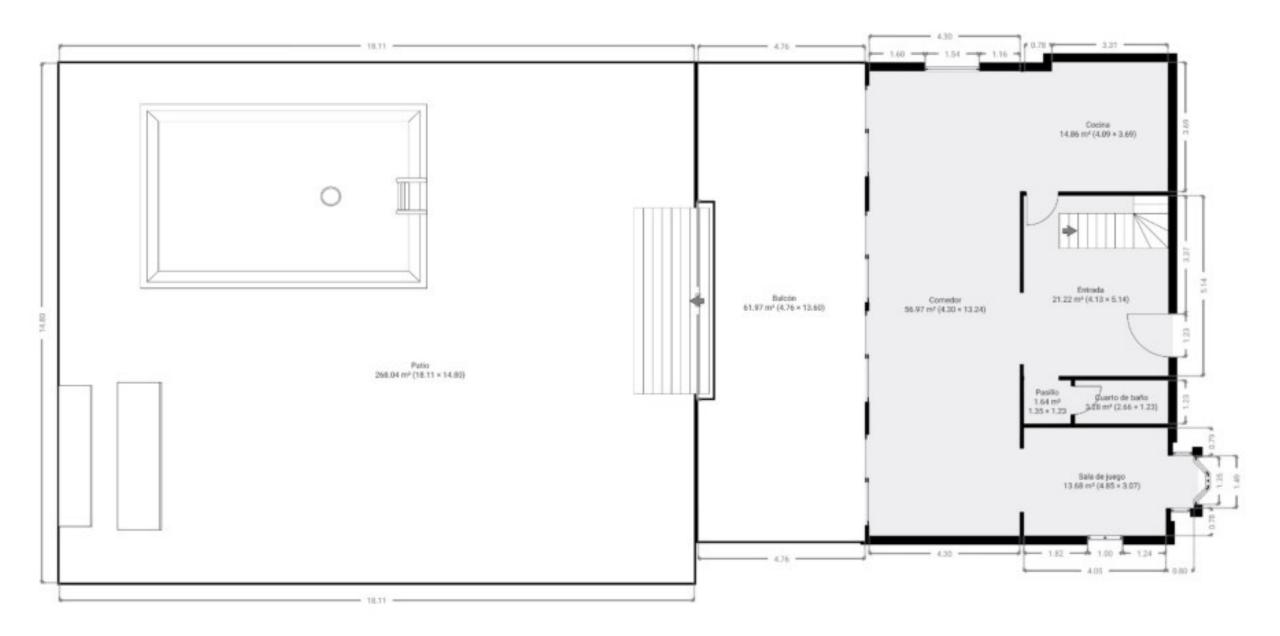

Entrance to the property is through a charming driveway that leads to the patio with car port and main door. The house is built over three levels, including two floors plus a basement with natural light. The basement features two bedrooms, entertainment space, cinema room and machinery room.

The main level of the house consists of an elegant living room with a dining area, TV room, open-plan fully equipped kitchen, covered terrace with a spacious lounge and sitting area that leads to a well-kept garden. The garden includes a decked area, outdoor kitchen, bar and a fireplace, perfect for entertaining guests.