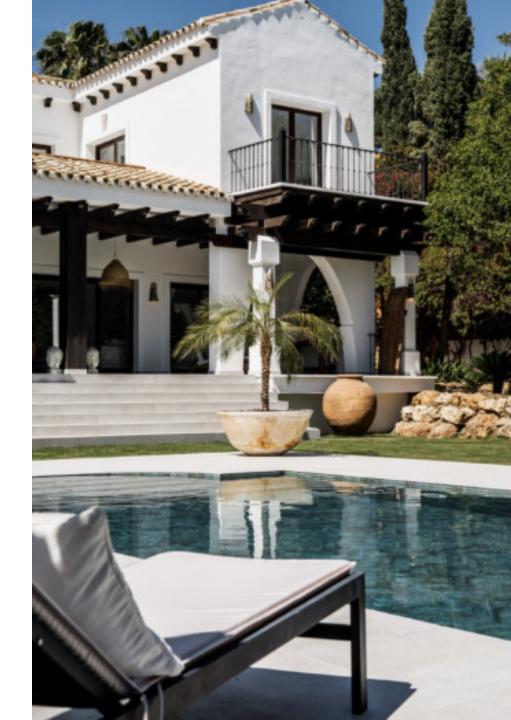

The main level of the house consists of an elegant living room with a dining area, TV room, open-plan fully equipped kitchen, covered terrace with a spacious lounge and sitting area that leads to a well-kept garden. The garden includes a decked area, outdoor kitchen, bar and a fireplace, perfect for entertaining guests.

## Features

- $\cdot$  Partial sea views
- Close to amenities & beach
- Private pool & outdoor shower
- Outdoor kitchen & barbeque
- Fully equipped kitchen
- Cinema room
- Underfloor heating throughout
- Custom made open plan kitchen
- $\cdot$  Bosch appliances
- Outdoor & indoor fireplace
- Airzone system
- Double carport