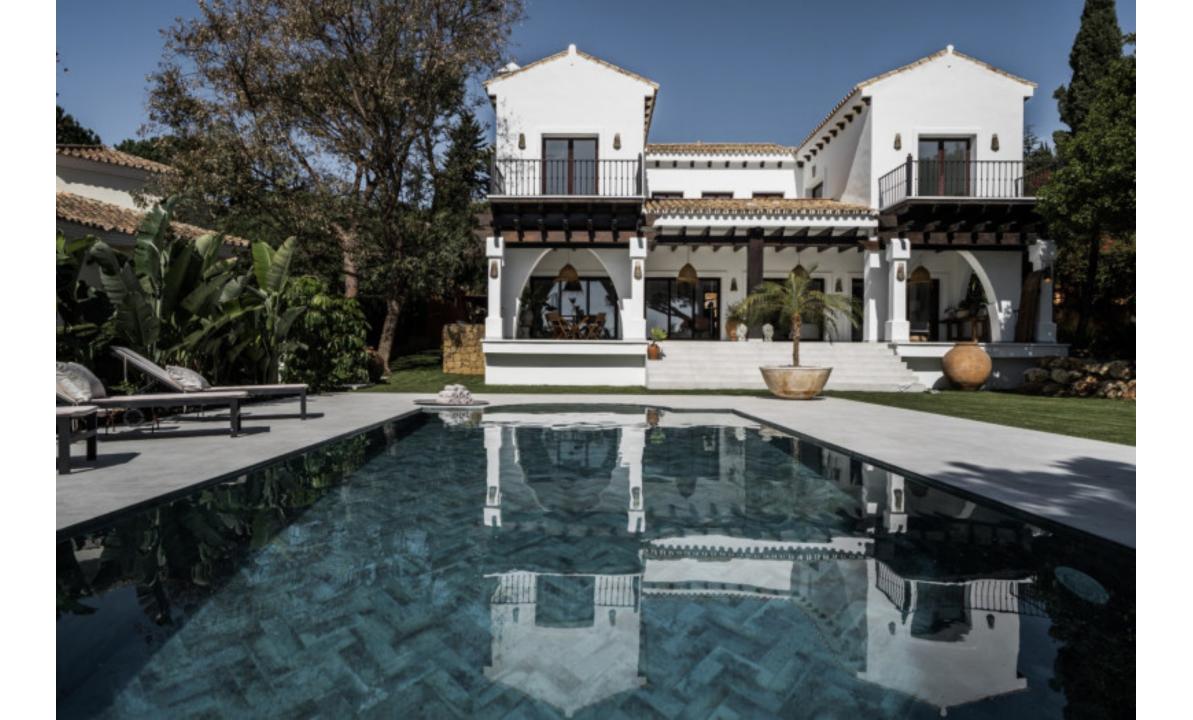

## BROCHURE I Villa Alegría

## PROPERTY INFORMATION

Ref. NF-00717P

Bedrooms Bathrooms Built area Terraces Plot

Price Furniture Pack IBI € / Year Garbage € / Year

2 795 000 € Included 2 458 € 139 €

Villa Alegría has been recently refurbished giving the property a contemporary feel whilst maintaining many of the original features of its Spanish Cortijo design and offers partial sea views.

Overall, Villa Alegría is a beautiful Andalusian Cortijo style home that exudes warmth and charm. Its stunning features, prime location and modern amenities make it perfect for year-round living or spending holidays.