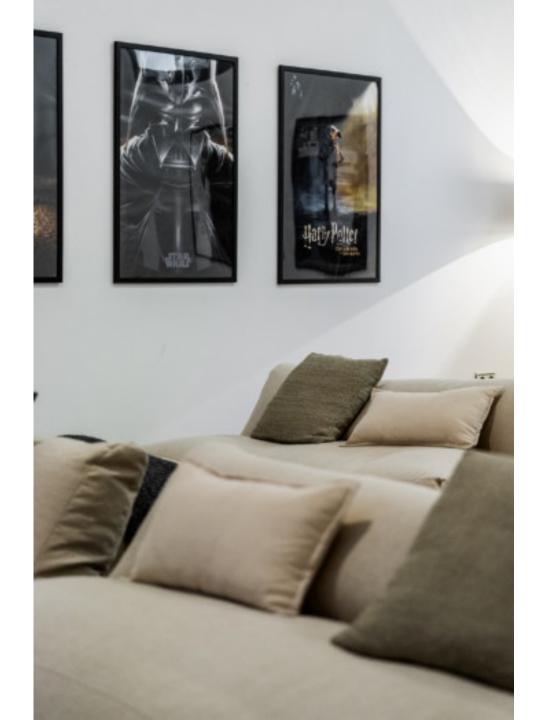

Entrance to the property is through a charming driveway that leads to the patio with car port and main door. The house is built over three levels, including two floors plus a basement with natural light. The basement features two bedrooms, entertainment space, cinema room and machinery room.

## Features

- $\cdot$  Partial sea views
- Close to amenities & beach
- Private pool & outdoor shower
- Outdoor kitchen & barbeque
- Fully equipped kitchen
- Cinema room
- Underfloor heating throughout
- Custom made open plan kitchen
- $\cdot$  Bosch appliances
- Outdoor & indoor fireplace
- Airzone system
- Double carport