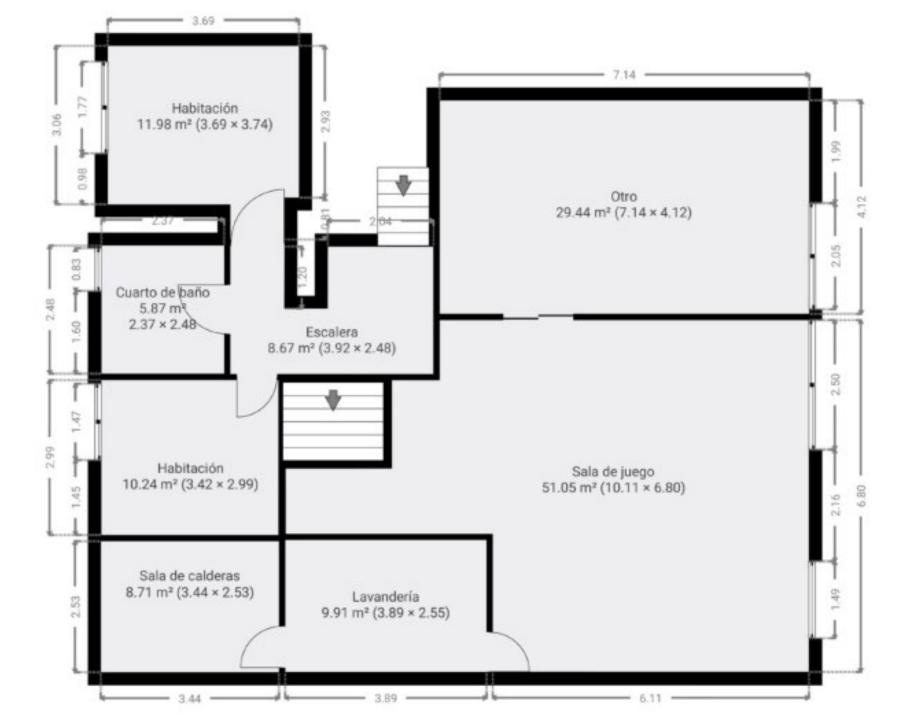

Entrance to the property is through a charming driveway that leads to the patio with car port and main door. The house is built over three levels, including two floors plus a basement with natural light. The basement features two bedrooms, entertainment space, cinema room and machinery room.