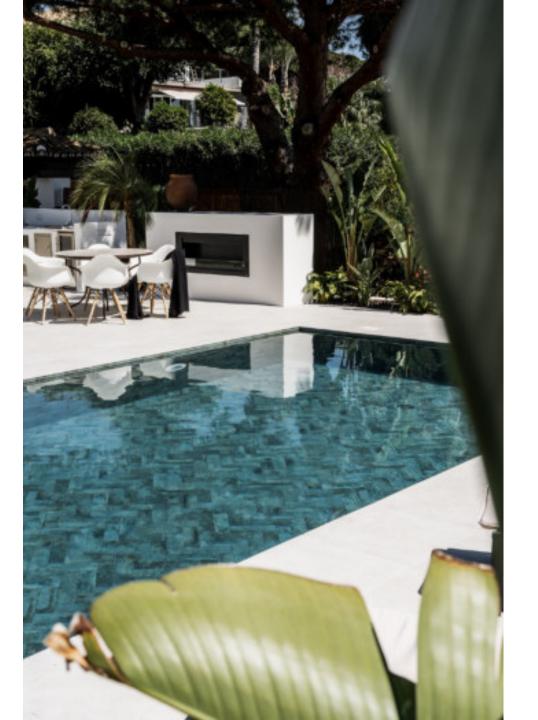

The main level of the house consists of an elegant living room with a dining area, TV room, open-plan fully equipped kitchen, covered terrace with a spacious lounge and sitting area that leads to a well-kept garden. The garden includes a decked area, outdoor kitchen, bar and a fireplace, perfect for entertaining guests.

## Features

- $\cdot$  Partial sea views
- Close to amenities & beach
- Private pool & outdoor shower
- Outdoor kitchen & barbeque
- Fully equipped kitchen
- Cinema room
- Underfloor heating throughout
- Custom made open plan kitchen
- $\cdot$  Bosch appliances
- Outdoor & indoor fireplace
- Airzone system
- Double carport