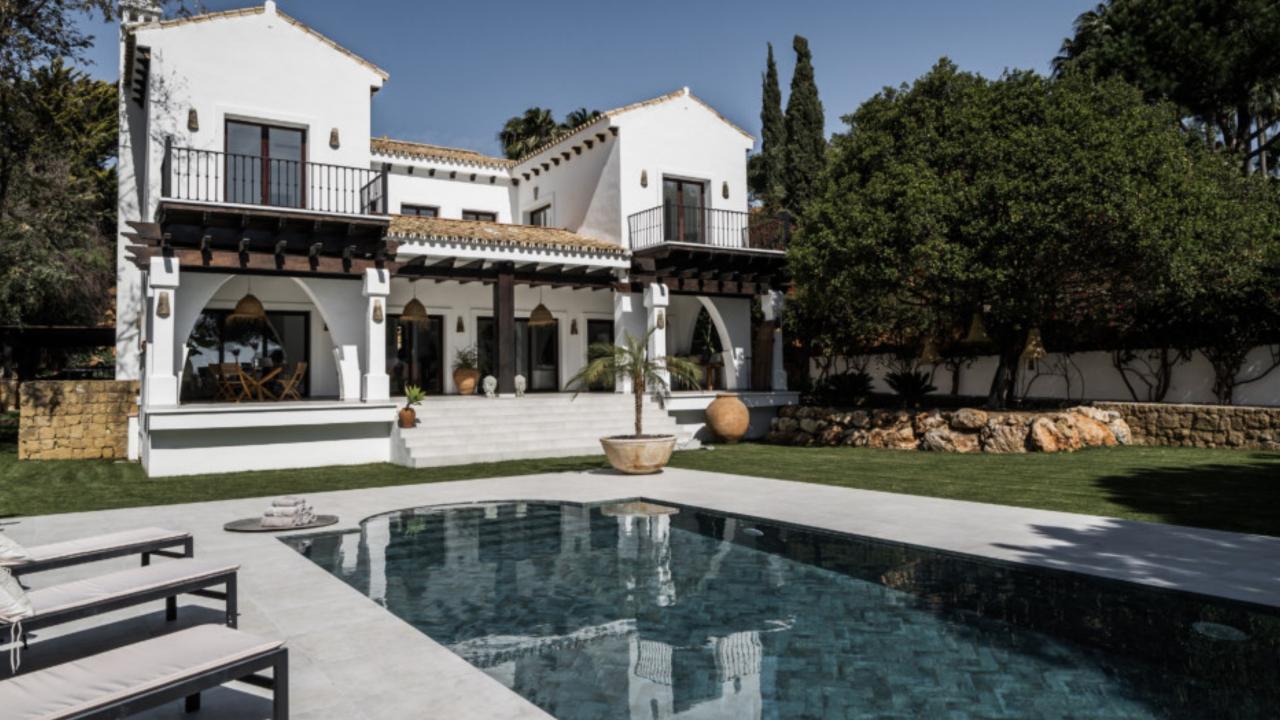

The main level of the house consists of an elegant living room with a dining area, TV room, open-plan fully equipped kitchen, covered terrace with a spacious lounge and sitting area that leads to a well-kept garden. The garden includes a decked area, outdoor kitchen, bar and a fireplace, perfect for entertaining guests.

## Features

- $\cdot$  Partial sea views
- Close to amenities & beach
- Private pool & outdoor shower
- Outdoor kitchen & barbeque
- Fully equipped kitchen
- Cinema room
- Underfloor heating throughout
- Custom made open plan kitchen
- $\cdot$  Bosch appliances
- Outdoor & indoor fireplace
- Airzone system
- Double carport