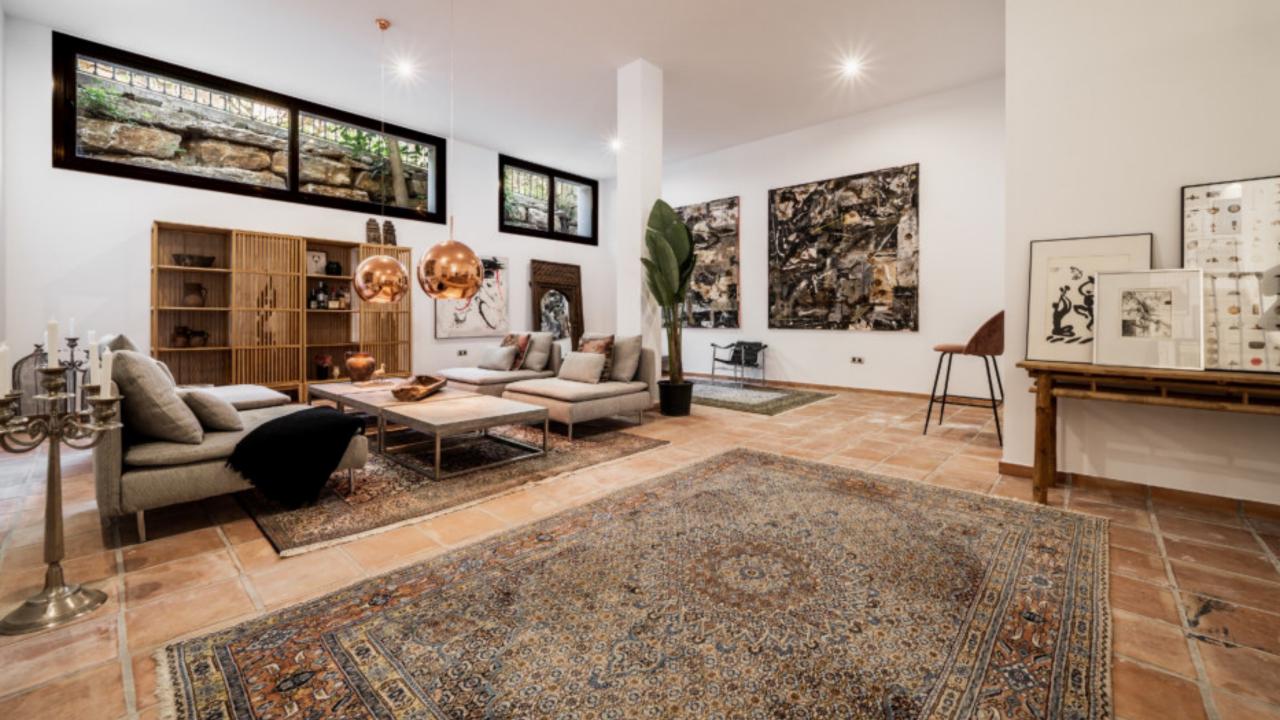

The main level of the house consists of an elegant living room with a dining area, TV room, open-plan fully equipped kitchen, covered terrace with a spacious lounge and sitting area that leads to a well-kept garden. The garden includes a decked area, outdoor kitchen, bar and a fireplace, perfect for entertaining guests.