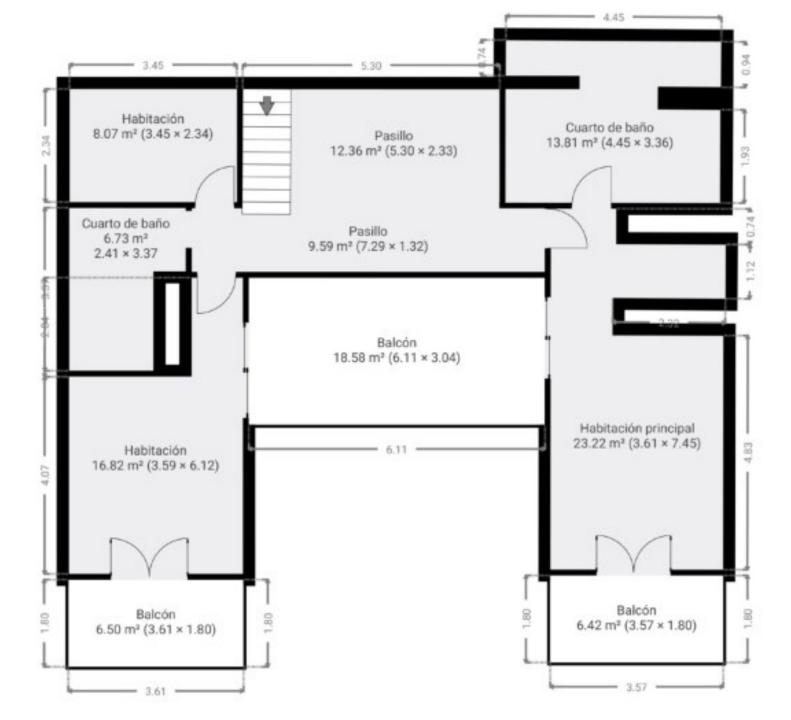

Entrance to the property is through a charming driveway that leads to the patio with car port and main door. The house is built over three levels, including two floors plus a basement with natural light. The basement features two bedrooms, entertainment space, cinema room and machinery room.

The first floor offers a master bedroom with private bathroom, terrace and two guest bedrooms with a shared bathroom.

The house is designed with integrated Airzone system and underfloor heating throughout, providing comfort to its residents.