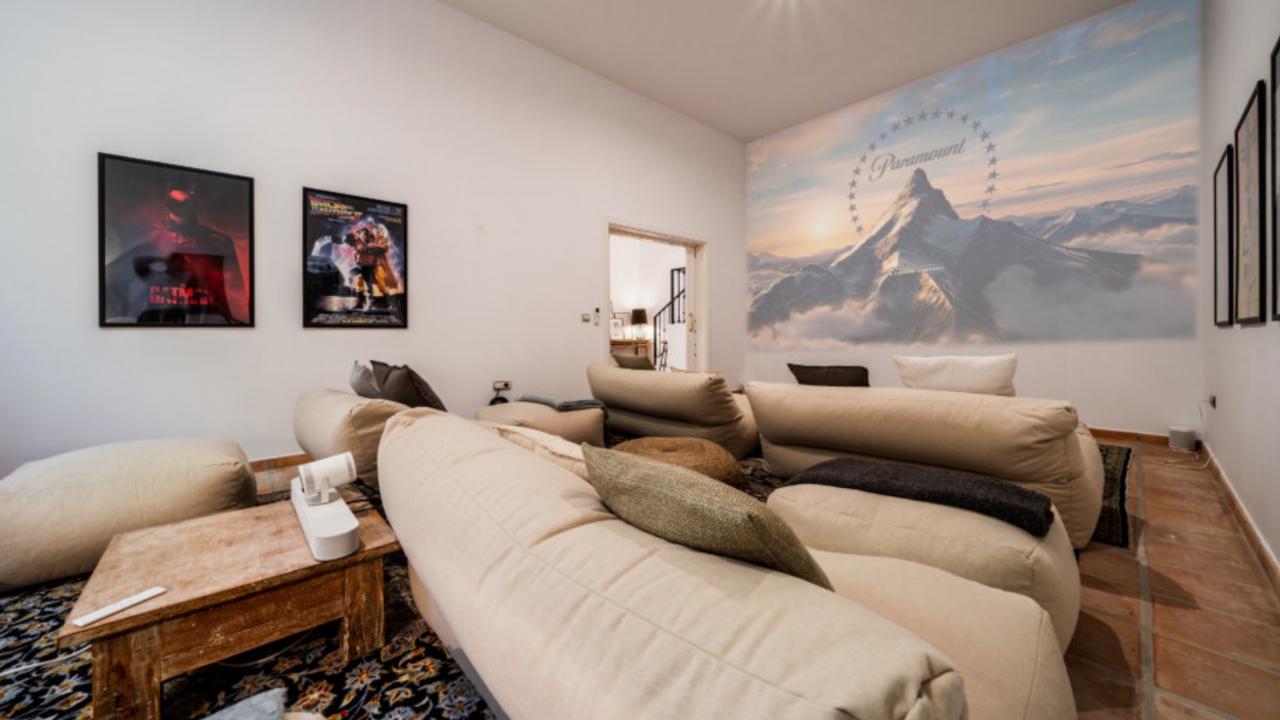

Entrance to the property is through a charming driveway that leads to the patio with car port and main door. The house is built over three levels, including two floors plus a basement with natural light. The basement features two bedrooms, entertainment space, cinema room and machinery room.

## Features

- $\cdot$  Partial sea views
- Close to amenities & beach
- Private pool & outdoor shower
- Outdoor kitchen & barbeque
- Fully equipped kitchen
- Cinema room
- Underfloor heating throughout
- Custom made open plan kitchen
- $\cdot$  Bosch appliances
- Outdoor & indoor fireplace
- Airzone system
- Double carport