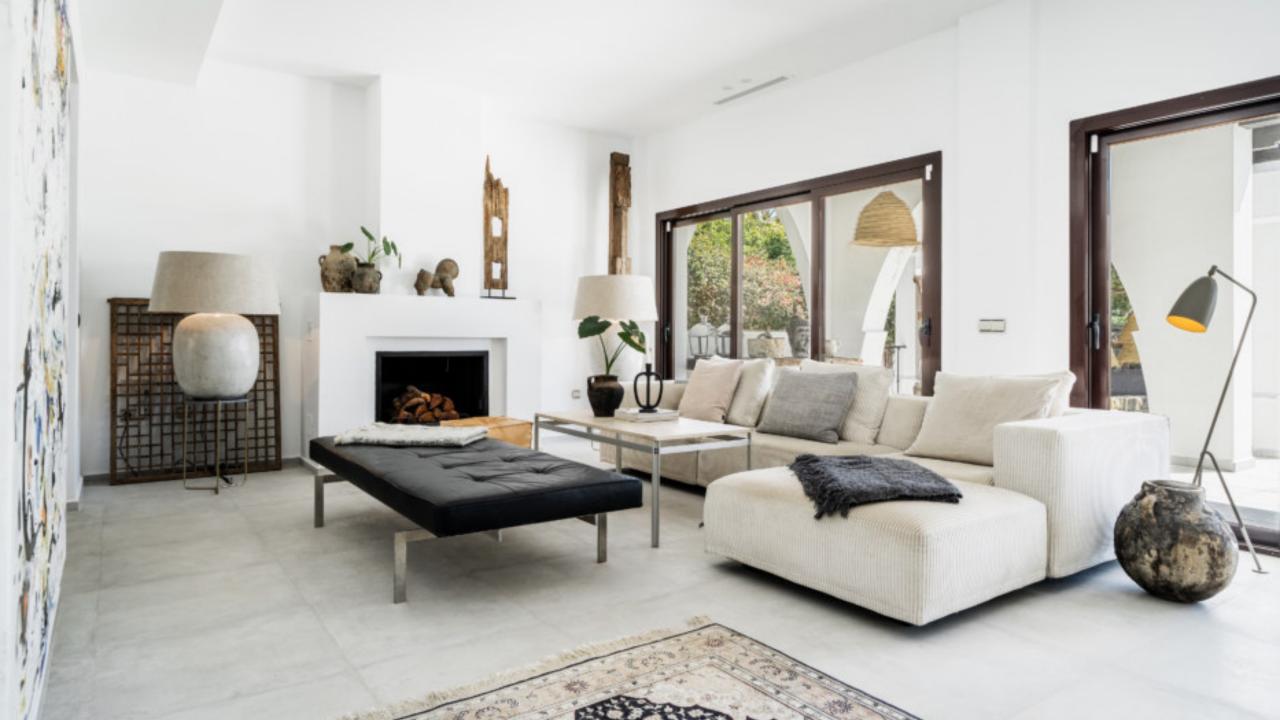

The main level of the house consists of an elegant living room with a dining area, TV room, open-plan fully equipped kitchen, covered terrace with a spacious lounge and sitting area that leads to a well-kept garden. The garden includes a decked area, outdoor kitchen, bar and a fireplace, perfect for entertaining guests.