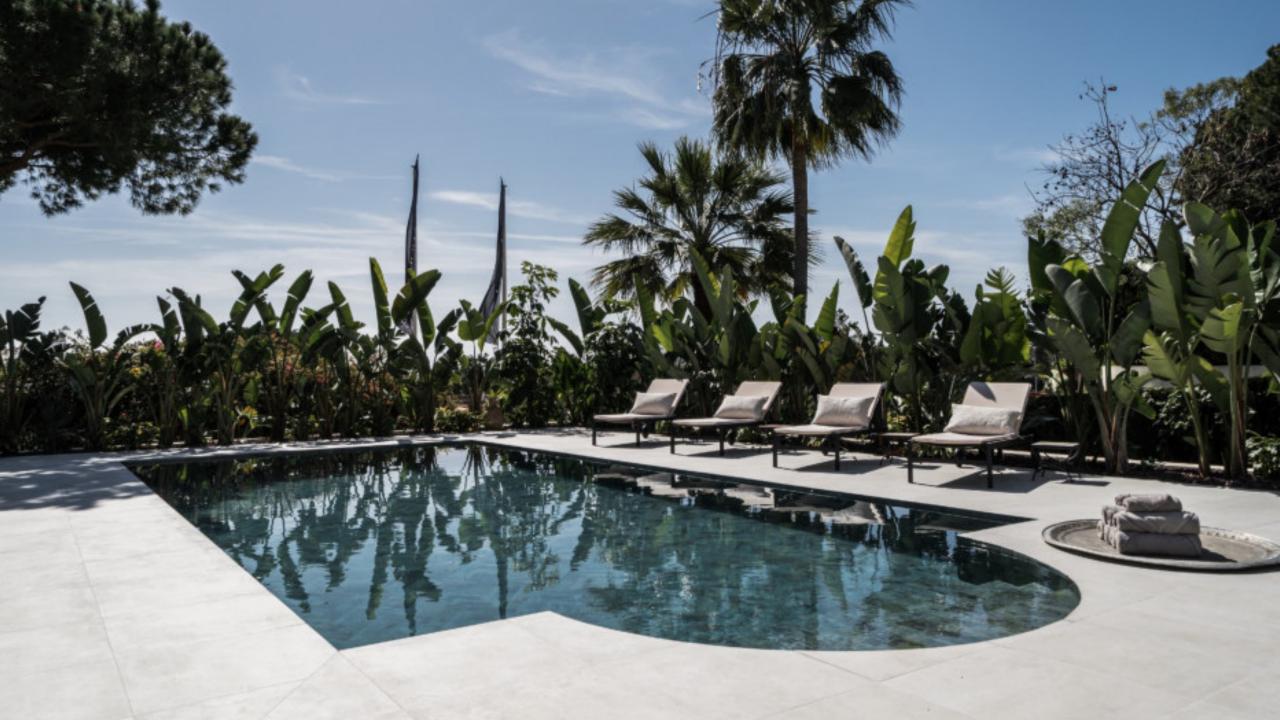

The main level of the house consists of an elegant living room with a dining area, TV room, open-plan fully equipped kitchen, covered terrace with a spacious lounge and sitting area that leads to a well-kept garden. The garden includes a decked area, outdoor kitchen, bar and a fireplace, perfect for entertaining guests.

## Features

- $\cdot$  Partial sea views
- Close to amenities & beach
- Private pool & outdoor shower
- Outdoor kitchen & barbeque
- Fully equipped kitchen
- Cinema room
- Underfloor heating throughout
- Custom made open plan kitchen
- $\cdot$  Bosch appliances
- Outdoor & indoor fireplace
- Airzone system
- Double carport