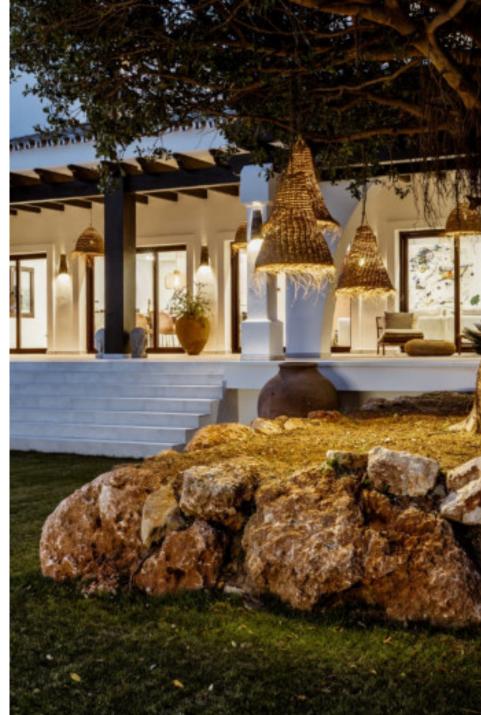

The main level of the house consists of an elegant living room with a dining area, TV room, open-plan fully equipped kitchen, covered terrace with a spacious lounge and sitting area that leads to a well-kept garden. The garden includes a decked area, outdoor kitchen, bar and a fireplace, perfect for entertaining guests.