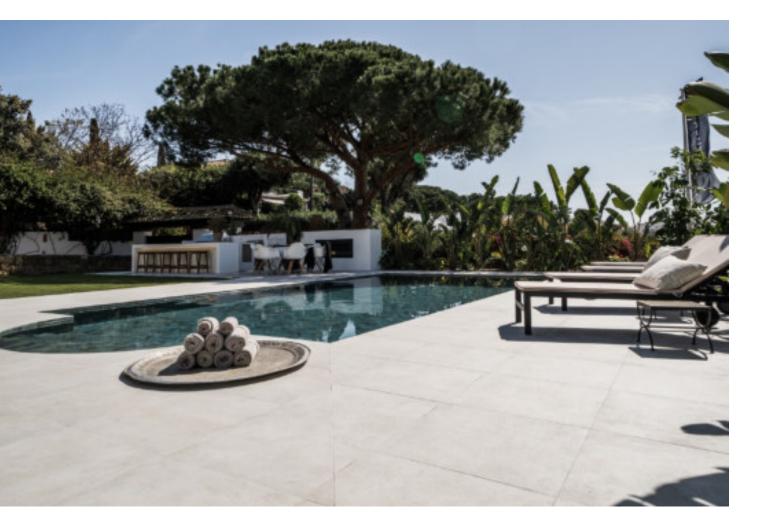

The main level of the house consists of an elegant living room with a dining area, TV room, open-plan fully equipped kitchen, covered terrace with a spacious lounge and sitting area that leads to a well-kept garden. The garden includes a decked area, outdoor kitchen, bar and a fireplace, perfect for entertaining guests.

## Features

- $\cdot$  Partial sea views
- Close to amenities & beach
- Private pool & outdoor shower
- Outdoor kitchen & barbeque
- Fully equipped kitchen
- Cinema room
- Underfloor heating throughout
- Custom made open plan kitchen
- $\cdot$  Bosch appliances
- Outdoor & indoor fireplace
- Airzone system
- Double carport