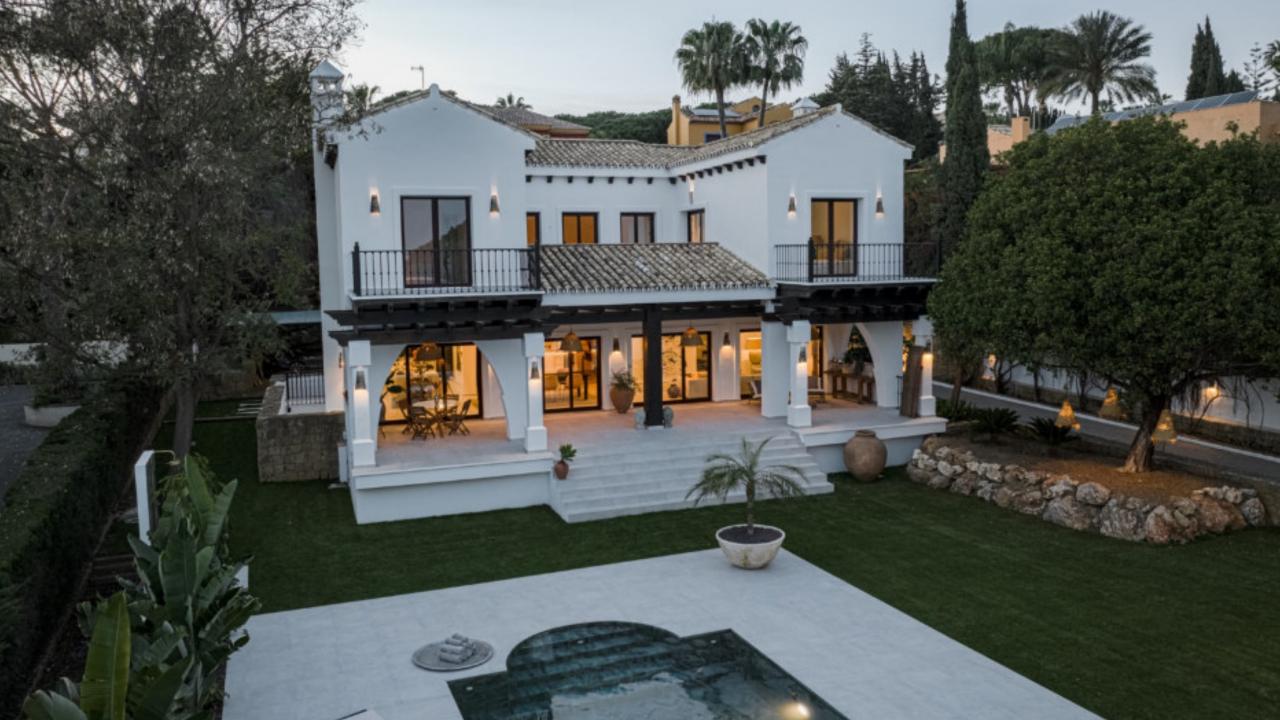

Entrance to the property is through a charming driveway that leads to the patio with car port and main door. The house is built over three levels, including two floors plus a basement with natural light. The basement features two bedrooms, entertainment space, cinema room and machinery room.

Overall, Villa Alegría is a beautiful Andalusian Cortijo style home that exudes warmth and charm. Its stunning features, prime location and modern amenities make it perfect for year-round living or spending holidays.