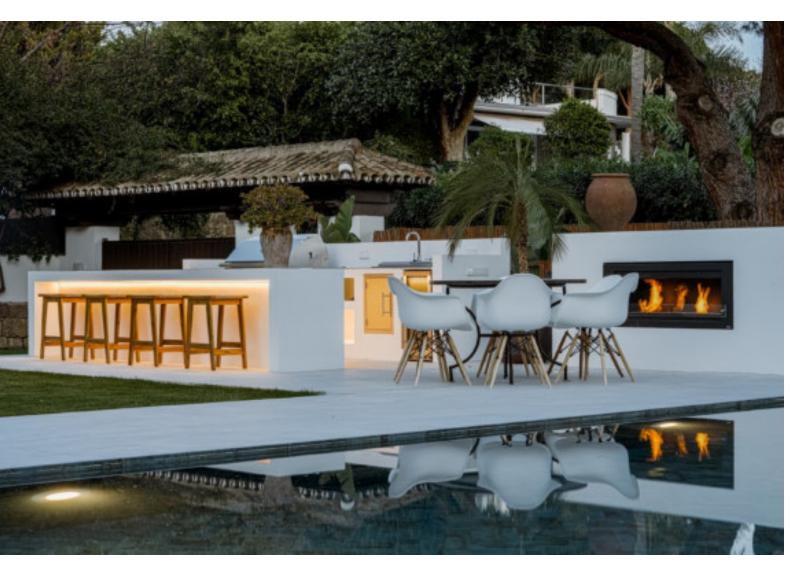

The main level of the house consists of an elegant living room with a dining area, TV room, open-plan fully equipped kitchen, covered terrace with a spacious lounge and sitting area that leads to a well-kept garden. The garden includes a decked area, outdoor kitchen, bar and a fireplace, perfect for entertaining guests.

## Features

- $\cdot$  Partial sea views
- Close to amenities & beach
- Private pool & outdoor shower
- Outdoor kitchen & barbeque
- Fully equipped kitchen
- Cinema room
- Underfloor heating throughout
- Custom made open plan kitchen
- $\cdot$  Bosch appliances
- Outdoor & indoor fireplace
- Airzone system
- Double carport