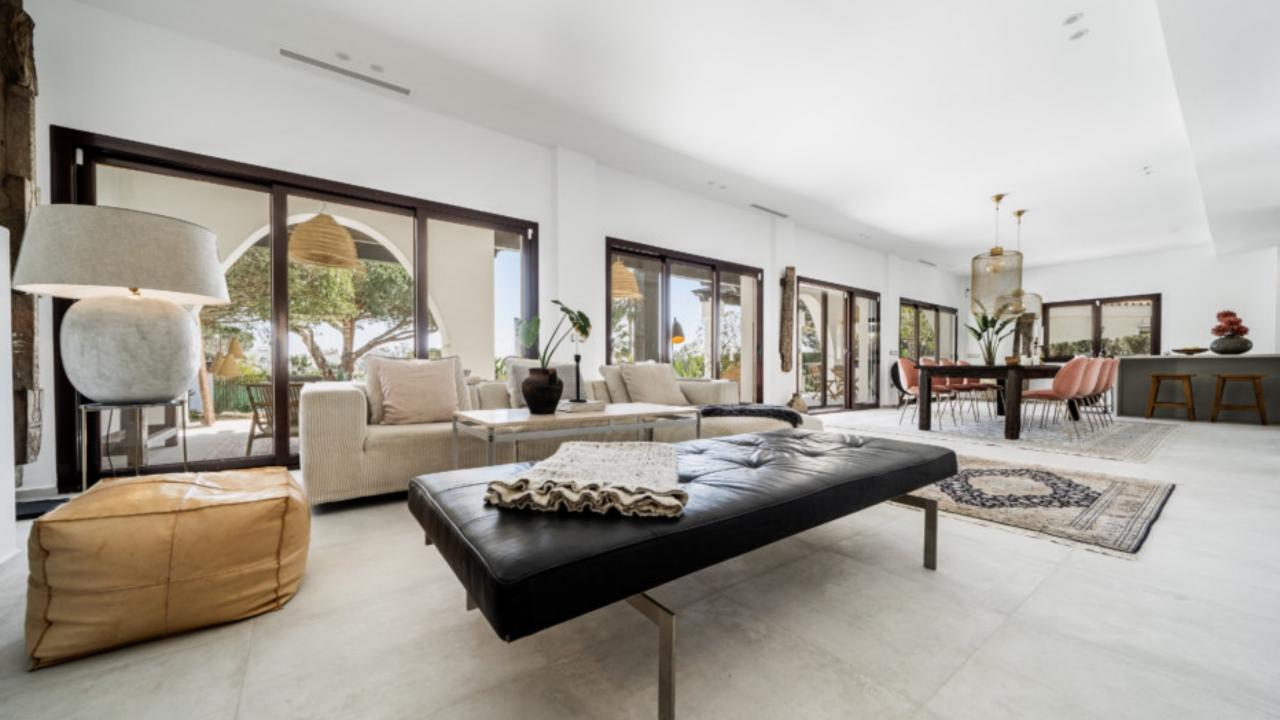

The main level of the house consists of an elegant living room with a dining area, TV room, open-plan fully equipped kitchen, covered terrace with a spacious lounge and sitting area that leads to a well-kept garden. The garden includes a decked area, outdoor kitchen, bar and a fireplace, perfect for entertaining guests.