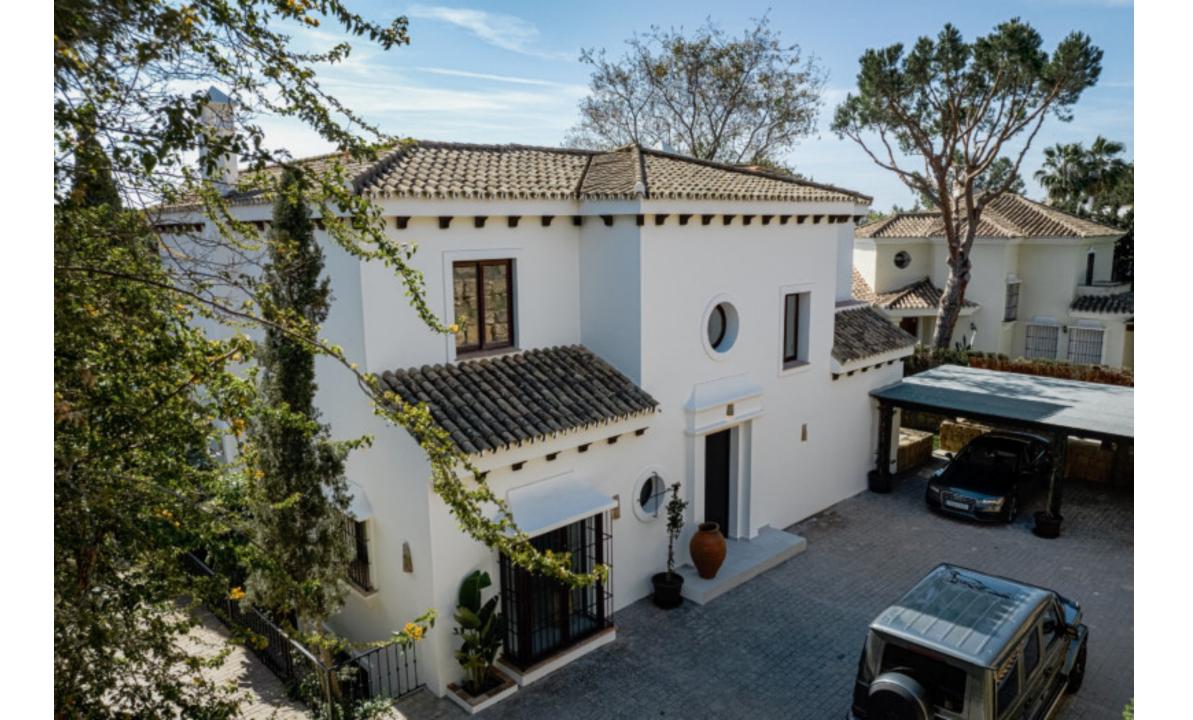

Entrance to the property is through a charming driveway that leads to the patio with car port and main door. The house is built over three levels, including two floors plus a basement with natural light. The basement features two bedrooms, entertainment space, cinema room and machinery room.