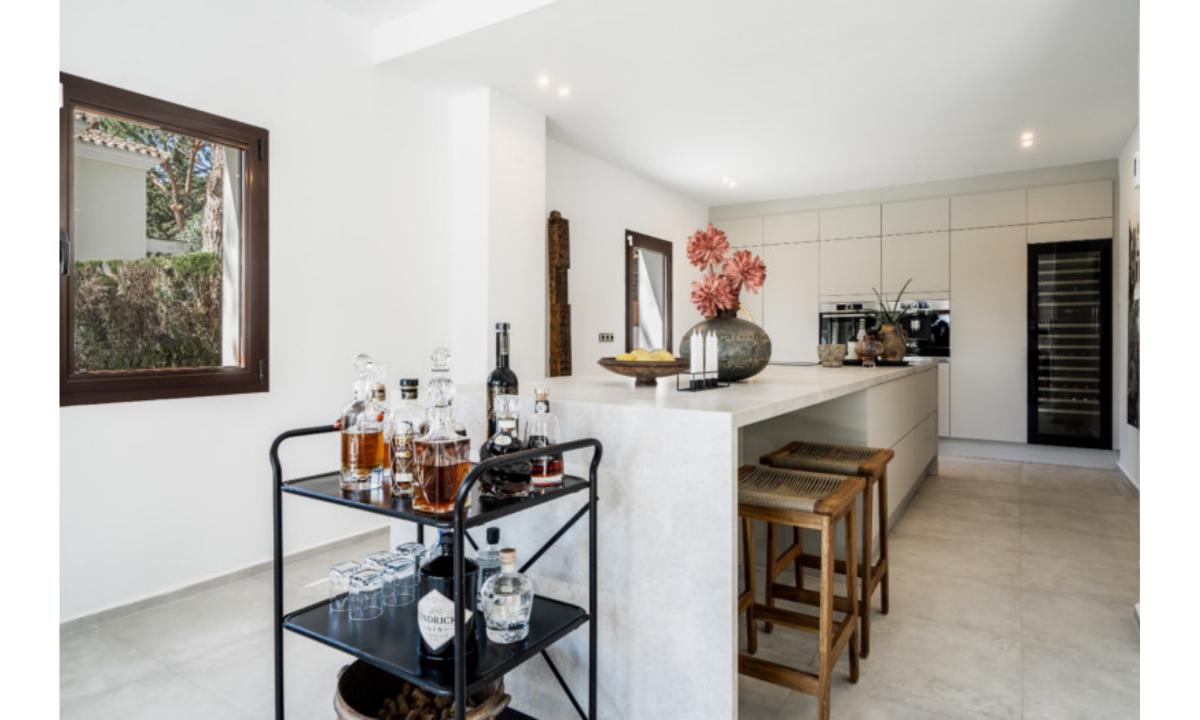

The main level of the house consists of an elegant living room with a dining area, TV room, open-plan fully equipped kitchen, covered terrace with a spacious lounge and sitting area that leads to a well-kept garden. The garden includes a decked area, outdoor kitchen, bar and a fireplace, perfect for entertaining guests.