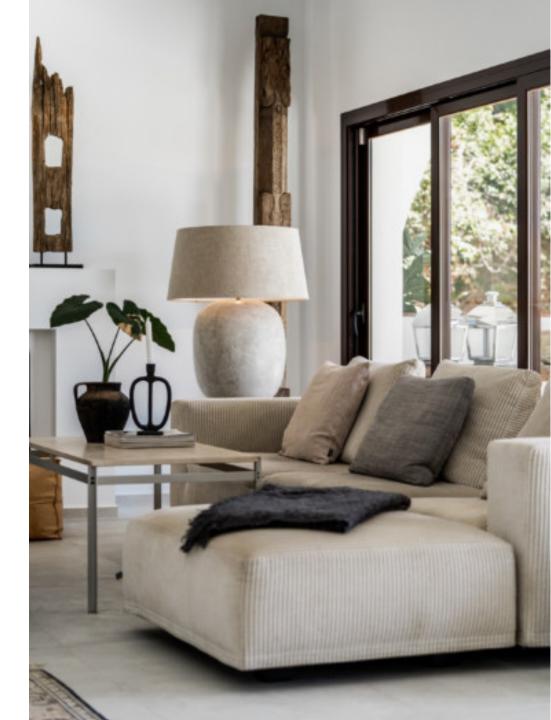

The main level of the house consists of an elegant living room with a dining area, TV room, open-plan fully equipped kitchen, covered terrace with a spacious lounge and sitting area that leads to a well-kept garden. The garden includes a decked area, outdoor kitchen, bar and a fireplace, perfect for entertaining guests.