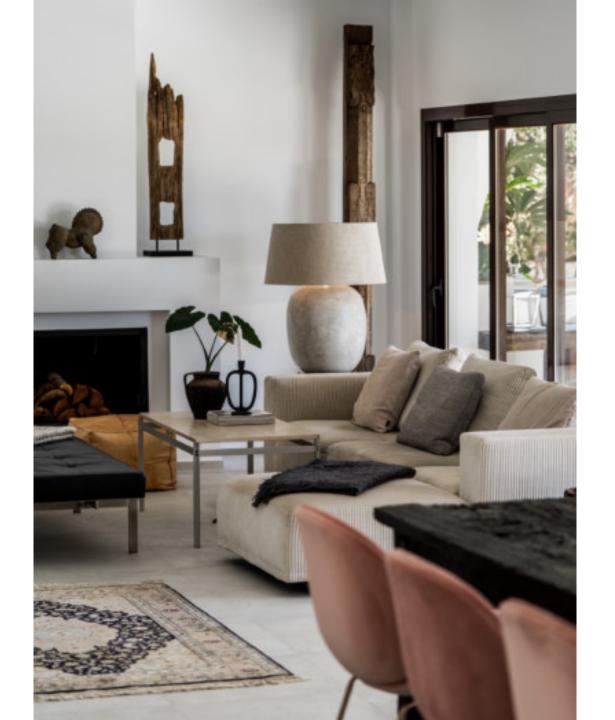

The main level of the house consists of an elegant living room with a dining area, TV room, open-plan fully equipped kitchen, covered terrace with a spacious lounge and sitting area that leads to a well-kept garden. The garden includes a decked area, outdoor kitchen, bar and a fireplace, perfect for entertaining guests.