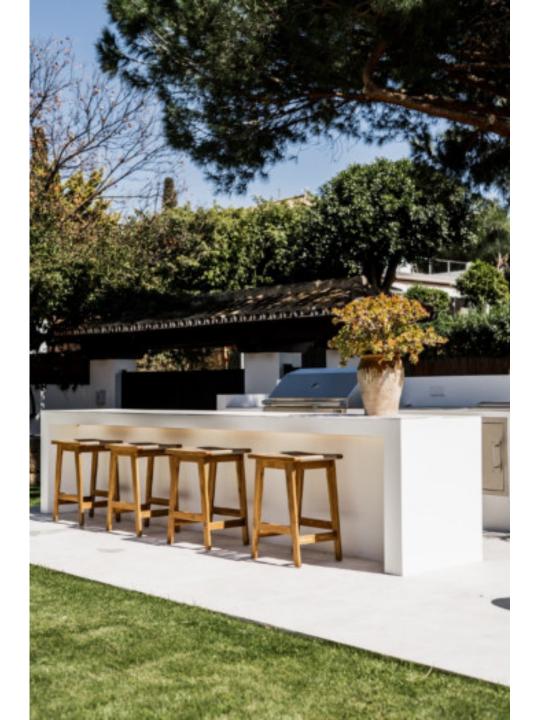

The main level of the house consists of an elegant living room with a dining area, TV room, open-plan fully equipped kitchen, covered terrace with a spacious lounge and sitting area that leads to a well-kept garden. The garden includes a decked area, outdoor kitchen, bar and a fireplace, perfect for entertaining guests.

## Features

- $\cdot$  Partial sea views
- Close to amenities & beach
- Private pool & outdoor shower
- Outdoor kitchen & barbeque
- Fully equipped kitchen
- Cinema room
- Underfloor heating throughout
- Custom made open plan kitchen
- $\cdot$  Bosch appliances
- Outdoor & indoor fireplace
- Airzone system
- Double carport