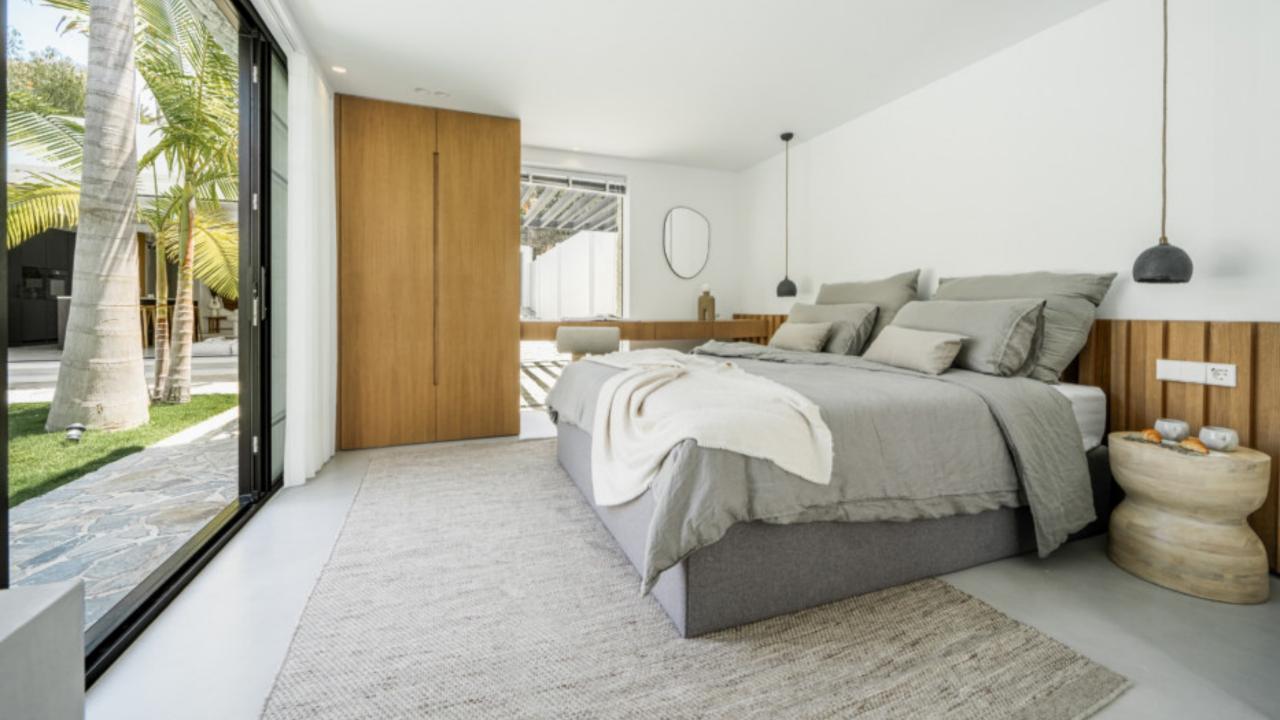

4

813 € 139 € 2 650 000 € 85 000 €

Balinese inspired villa, designed to provide a tranquil setting. The use of organic materials, including stone, natural wood, adds to the warm and welcoming atmosphere of the villa, creating cozy resort-like feeling, where you can truly feel at home.

## Features

- $\cdot$  Outdoor dining & bbq area
- Kitchen from Ballingslöv
- Outdoor showers & baths
- $\cdot\,$  Separate guest house
- Fitted wardrobes
- Private parking
- Laundry room
- Fireplace
- $\cdot\,$  Underfloor heating in the bathrooms
- Walking distance to beach & amenities