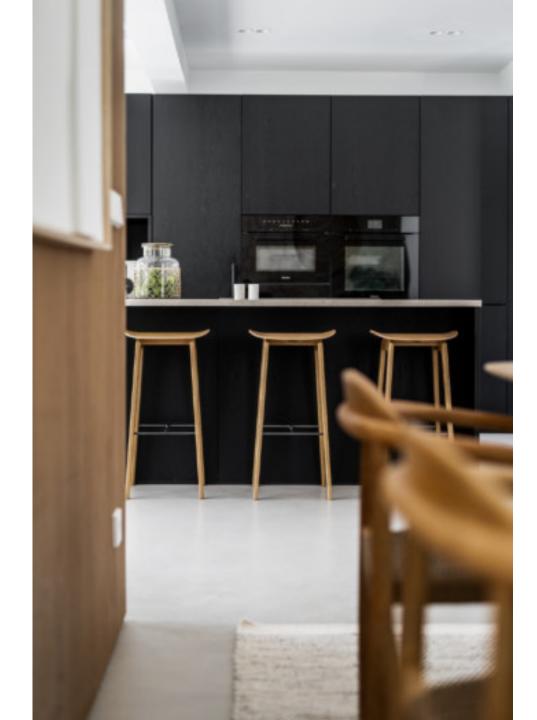

## Features

- $\cdot$  Outdoor dining & bbq area
- Kitchen from Ballingslöv
- Outdoor showers & baths
- $\cdot\,$  Separate guest house
- Fitted wardrobes
- Private parking
- Laundry room
- Fireplace
- $\cdot\,$  Underfloor heating in the bathrooms
- Walking distance to beach & amenities