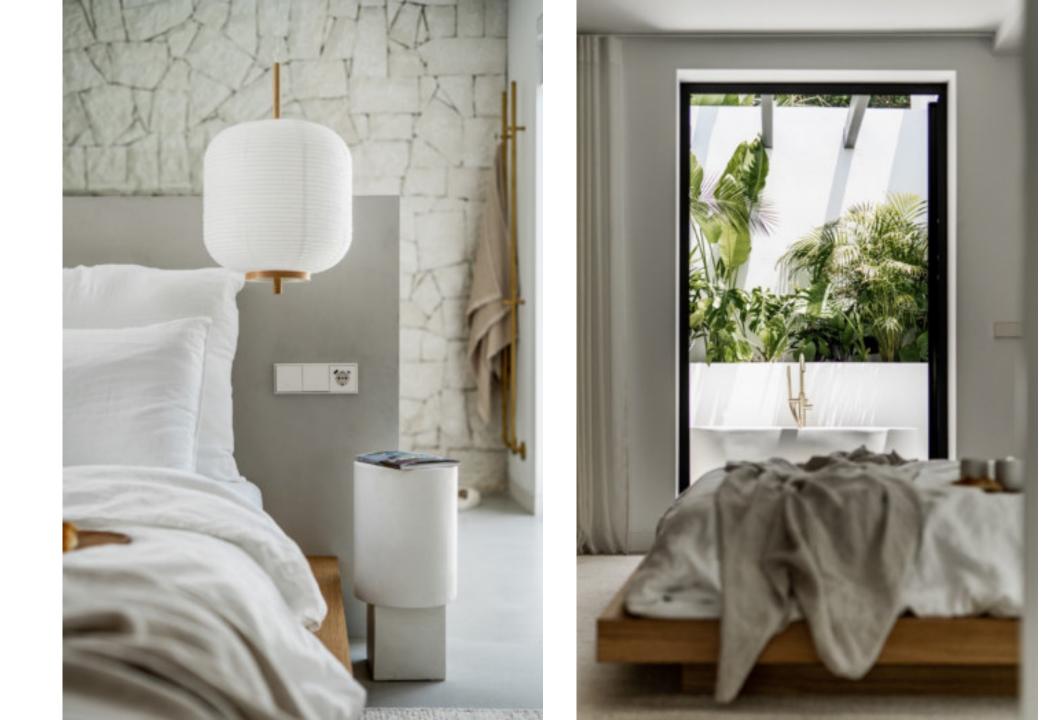

4

813 € 139 € 2 650 000 € 85 000 €

Balinese inspired villa, designed to provide a tranquil setting. The use of organic materials, including stone, natural wood, adds to the warm and welcoming atmosphere of the villa, creating cozy resort-like feeling, where you can truly feel at home.

## Features

- $\cdot$  Outdoor dining & bbq area
- Kitchen from Ballingslöv
- Outdoor showers & baths
- $\cdot\,$  Separate guest house
- Fitted wardrobes
- Private parking
- Laundry room
- Fireplace
- $\cdot\,$  Underfloor heating in the bathrooms
- Walking distance to beach & amenities