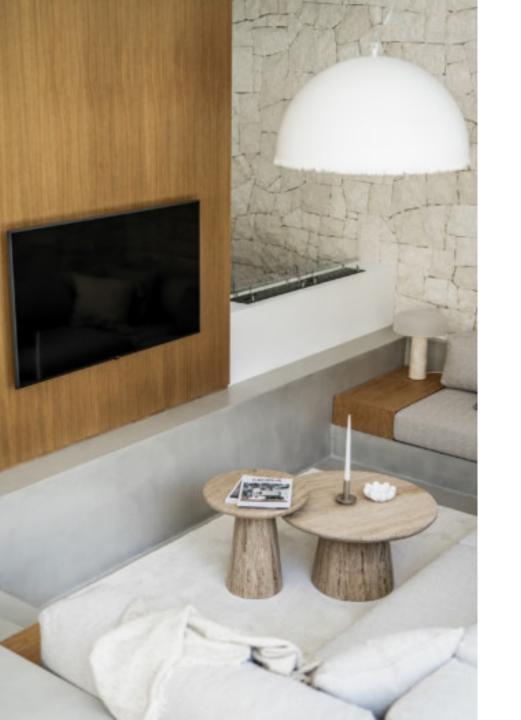

4

813 € 139 € 2 650 000 € 85 000 €

Balinese inspired villa, designed to provide a tranquil setting. The use of organic materials, including stone, natural wood, adds to the warm and welcoming atmosphere of the villa, creating cozy resort-like feeling, where you can truly feel at home.