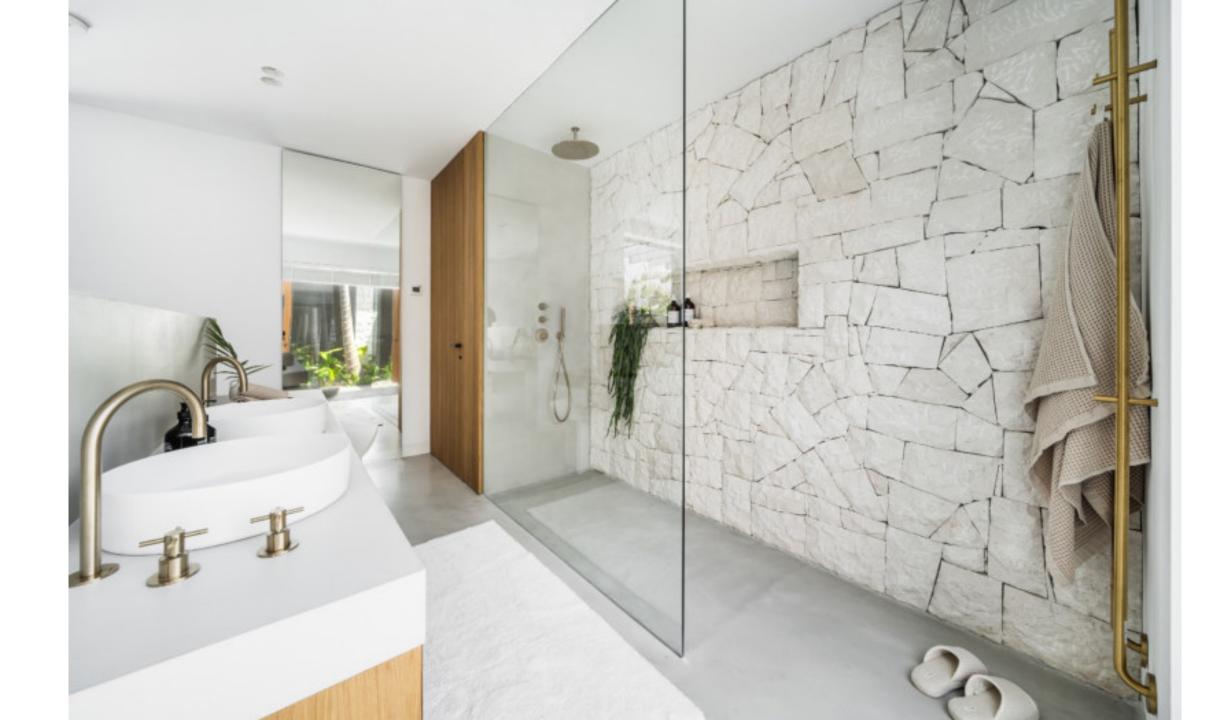

## Features

- $\cdot$  Outdoor dining & bbq area
- Kitchen from Ballingslöv
- Outdoor showers & baths
- $\cdot\,$  Separate guest house
- Fitted wardrobes
- Private parking
- Laundry room
- Fireplace
- $\cdot\,$  Underfloor heating in the bathrooms
- Walking distance to beach & amenities