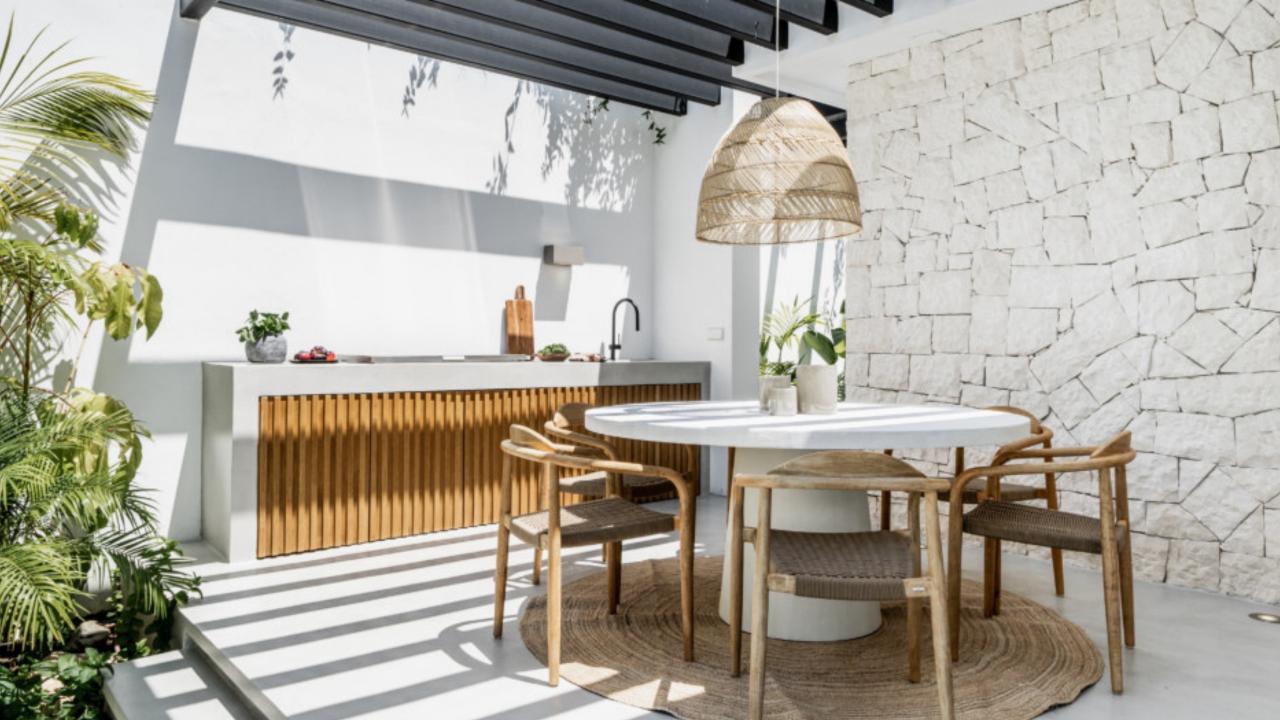

## Features

- $\cdot$  Outdoor dining & bbq area
- Kitchen from Ballingslöv
- Outdoor showers & baths
- $\cdot\,$  Separate guest house
- Fitted wardrobes
- Private parking
- Laundry room
- Fireplace
- $\cdot\,$  Underfloor heating in the bathrooms
- Walking distance to beach & amenities