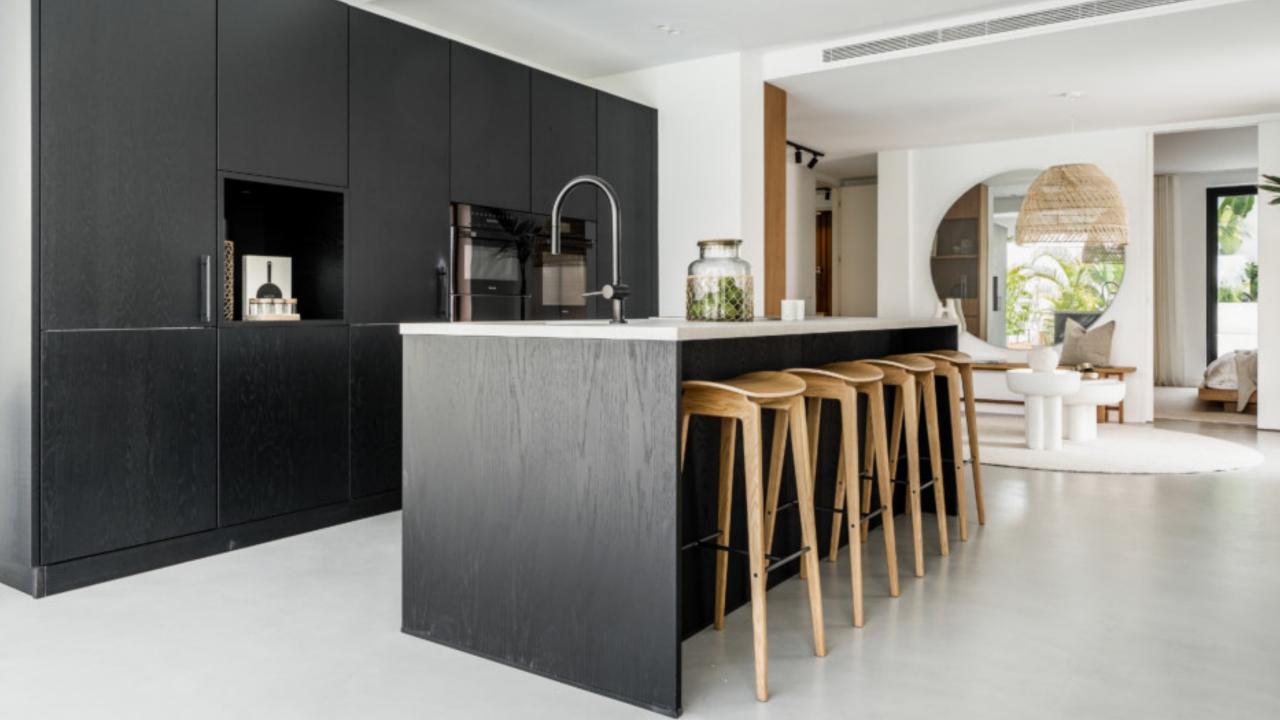

## Features

- $\cdot$  Outdoor dining & bbq area
- Kitchen from Ballingslöv
- Outdoor showers & baths
- $\cdot\,$  Separate guest house
- Fitted wardrobes
- Private parking
- Laundry room
- Fireplace
- $\cdot\,$  Underfloor heating in the bathrooms
- Walking distance to beach & amenities