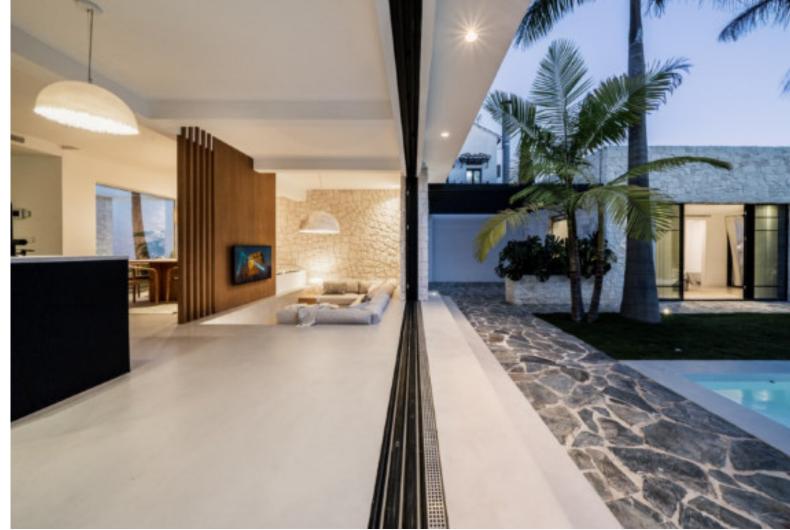

4

813 € 139 € 2 650 000 € 85 000 €

Balinese inspired villa, designed to provide a tranquil setting. The use of organic materials, including stone, natural wood, adds to the warm and welcoming atmosphere of the villa, creating cozy resort-like feeling, where you can truly feel at home.

## Features

- $\cdot$  Outdoor dining & bbq area
- Kitchen from Ballingslöv
- Outdoor showers & baths
- $\cdot\,$  Separate guest house
- Fitted wardrobes
- Private parking
- Laundry room
- Fireplace
- $\cdot\,$  Underfloor heating in the bathrooms
- Walking distance to beach & amenities