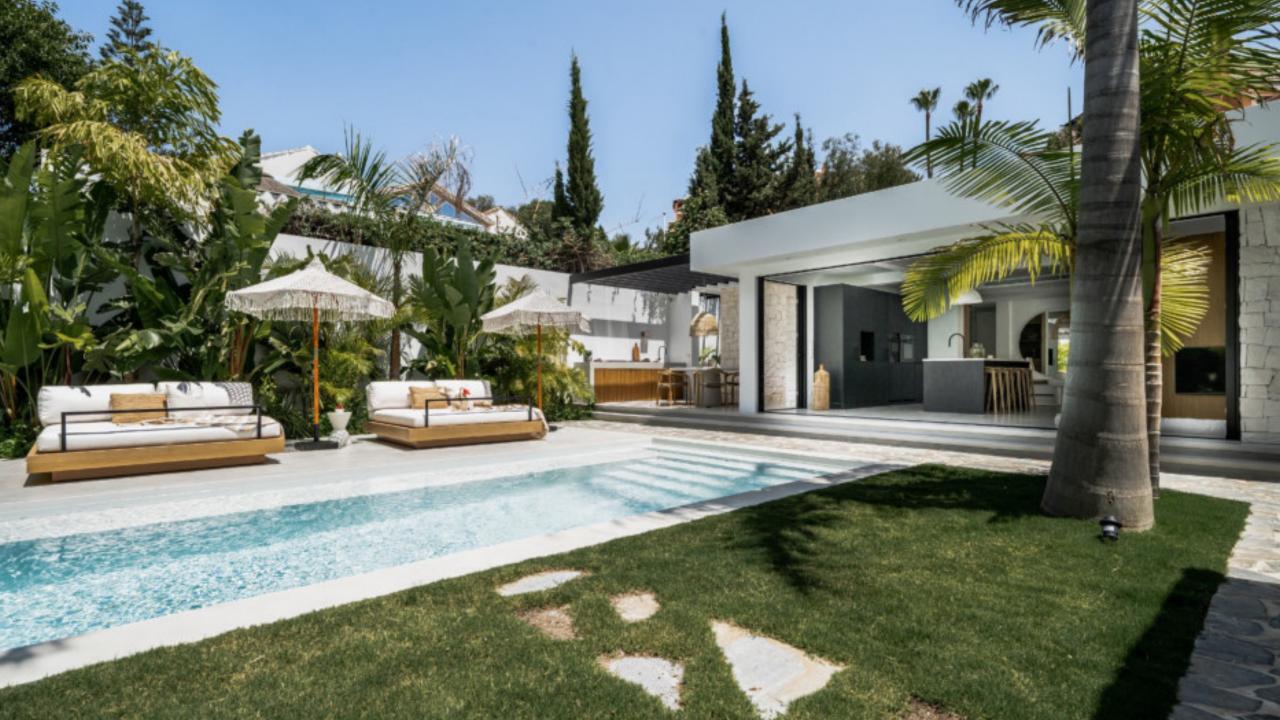

The tropical gardens feature peaceful areas, allowing you to unwind and enjoy the outdoor features of your home. With walking distance to the beach, amenities and the iconic Puerto Banús, Villa Nusa is a great holiday home as well as an attractive rental investment giving high ROI% per year.

## Features

- $\cdot$  Outdoor dining & bbq area
- Kitchen from Ballingslöv
- Outdoor showers & baths
- $\cdot\,$  Separate guest house
- Fitted wardrobes
- Private parking
- Laundry room
- Fireplace
- $\cdot\,$  Underfloor heating in the bathrooms
- Walking distance to beach & amenities