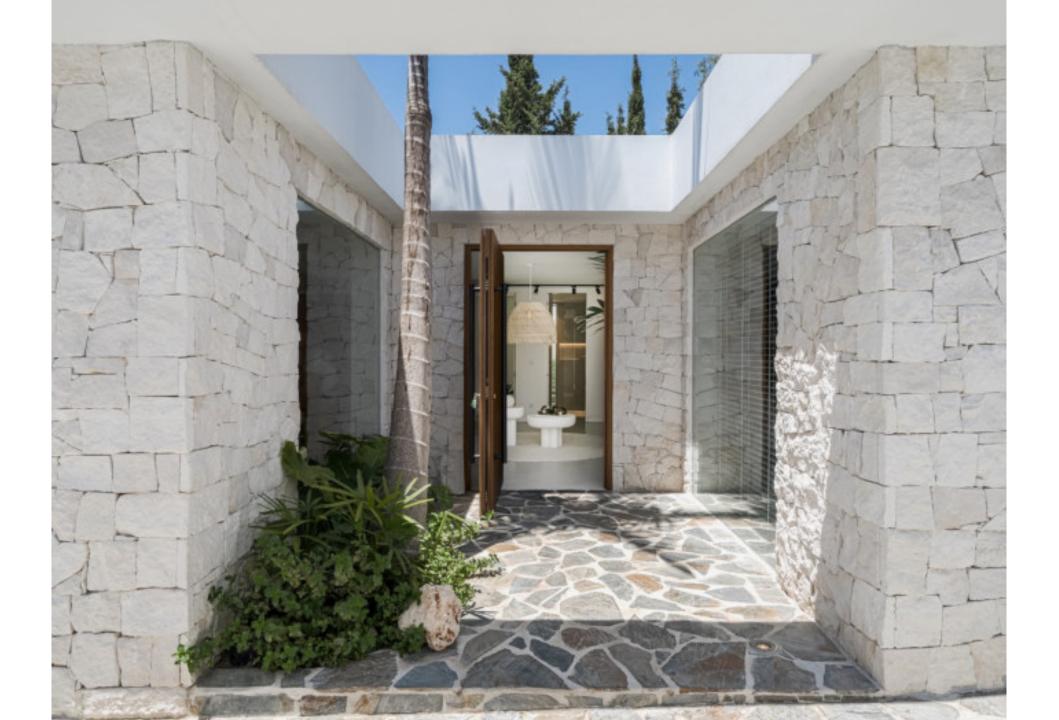

4

813 € 139 € 2 650 000 € 85 000 €

Balinese inspired villa, designed to provide a tranquil setting. The use of organic materials, including stone, natural wood, adds to the warm and welcoming atmosphere of the villa, creating cozy resort-like feeling, where you can truly feel at home.

The tropical gardens feature peaceful areas, allowing you to unwind and enjoy the outdoor features of your home. With walking distance to the beach, amenities and the iconic Puerto Banús, Villa Nusa is a great holiday home as well as an attractive rental investment giving high ROI% per year.