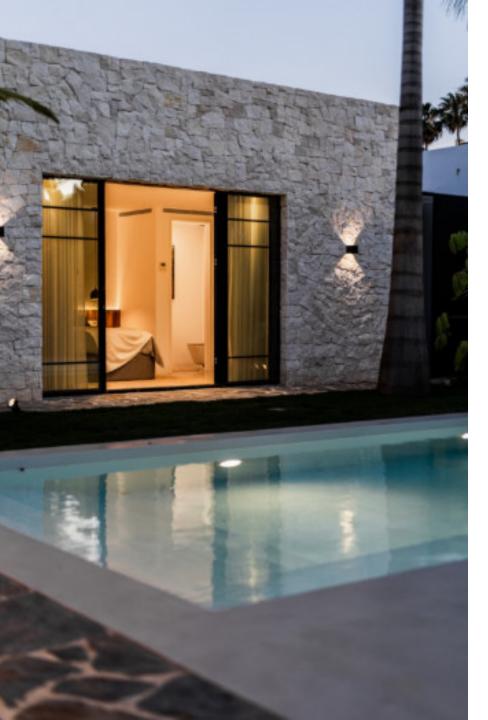

4

813 € 139 € 2 650 000 € 85 000 €

Balinese inspired villa, designed to provide a tranquil setting. The use of organic materials, including stone, natural wood, adds to the warm and welcoming atmosphere of the villa, creating cozy resort-like feeling, where you can truly feel at home.

## Features

- $\cdot$  Outdoor dining & bbq area
- Kitchen from Ballingslöv
- Outdoor showers & baths
- $\cdot\,$  Separate guest house
- Fitted wardrobes
- Private parking
- Laundry room
- Fireplace
- $\cdot\,$  Underfloor heating in the bathrooms
- Walking distance to beach & amenities