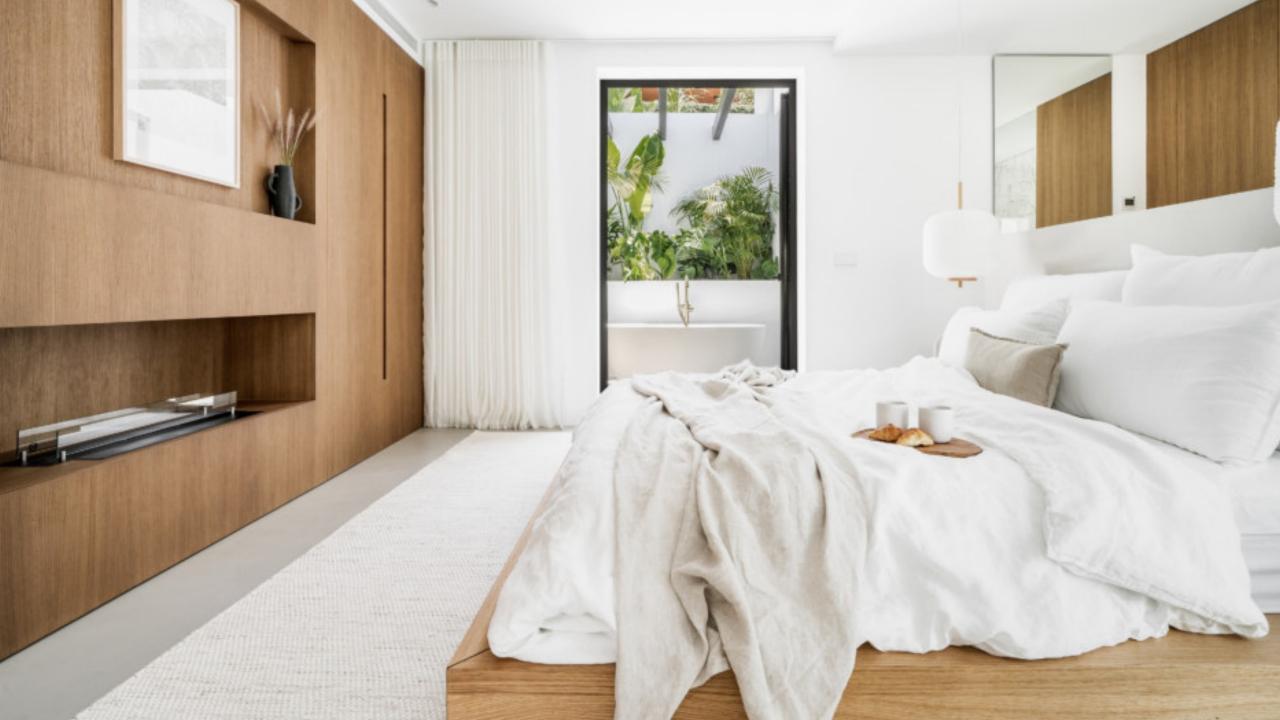

4

813 € 139 € 2 650 000 € 85 000 €

Balinese inspired villa, designed to provide a tranquil setting. The use of organic materials, including stone, natural wood, adds to the warm and welcoming atmosphere of the villa, creating cozy resort-like feeling, where you can truly feel at home.

## Features

- $\cdot$  Outdoor dining & bbq area
- Kitchen from Ballingslöv
- Outdoor showers & baths
- $\cdot\,$  Separate guest house
- Fitted wardrobes
- Private parking
- Laundry room
- Fireplace
- $\cdot\,$  Underfloor heating in the bathrooms
- Walking distance to beach & amenities