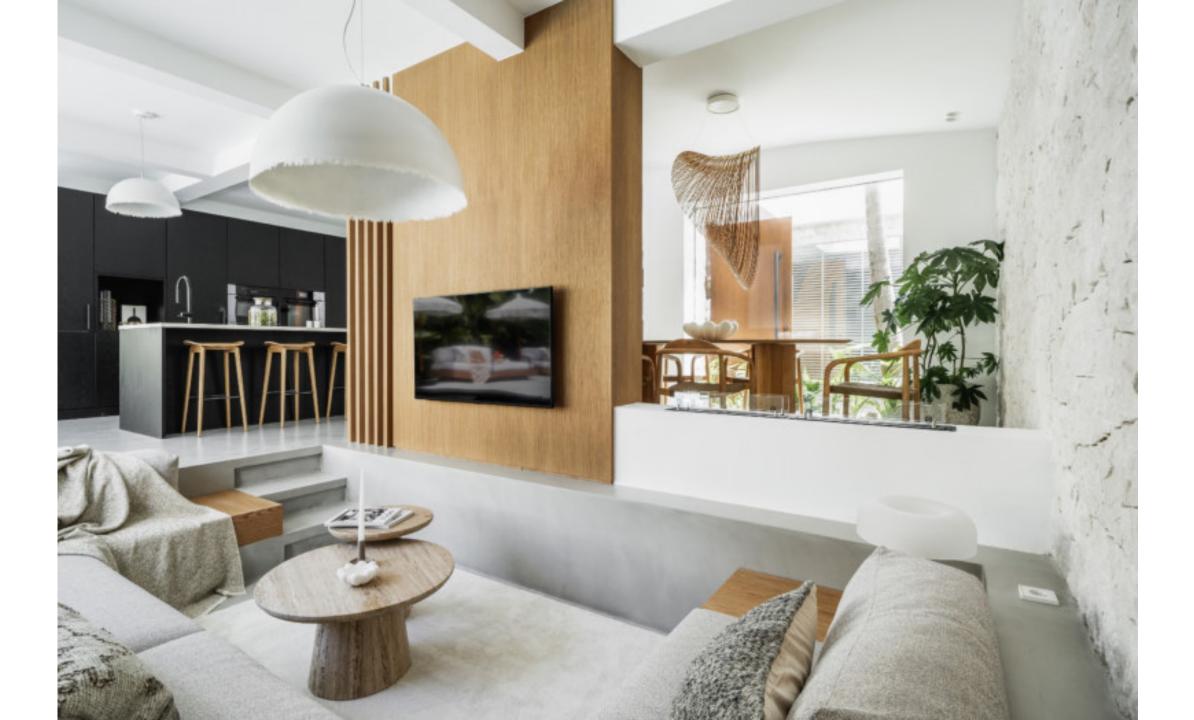

4

813 € 139 € 2 650 000 € 85 000 €

Balinese inspired villa, designed to provide a tranquil setting. The use of organic materials, including stone, natural wood, adds to the warm and welcoming atmosphere of the villa, creating cozy resort-like feeling, where you can truly feel at home.

The tropical gardens feature peaceful areas, allowing you to unwind and enjoy the outdoor features of your home. With walking distance to the beach, amenities and the iconic Puerto Banús, Villa Nusa is a great holiday home as well as an attractive rental investment giving high ROI% per year.

## Features

- $\cdot$  Outdoor dining & bbq area
- Kitchen from Ballingslöv
- Outdoor showers & baths
- $\cdot\,$  Separate guest house
- Fitted wardrobes
- Private parking
- Laundry room
- Fireplace
- $\cdot\,$  Underfloor heating in the bathrooms
- Walking distance to beach & amenities