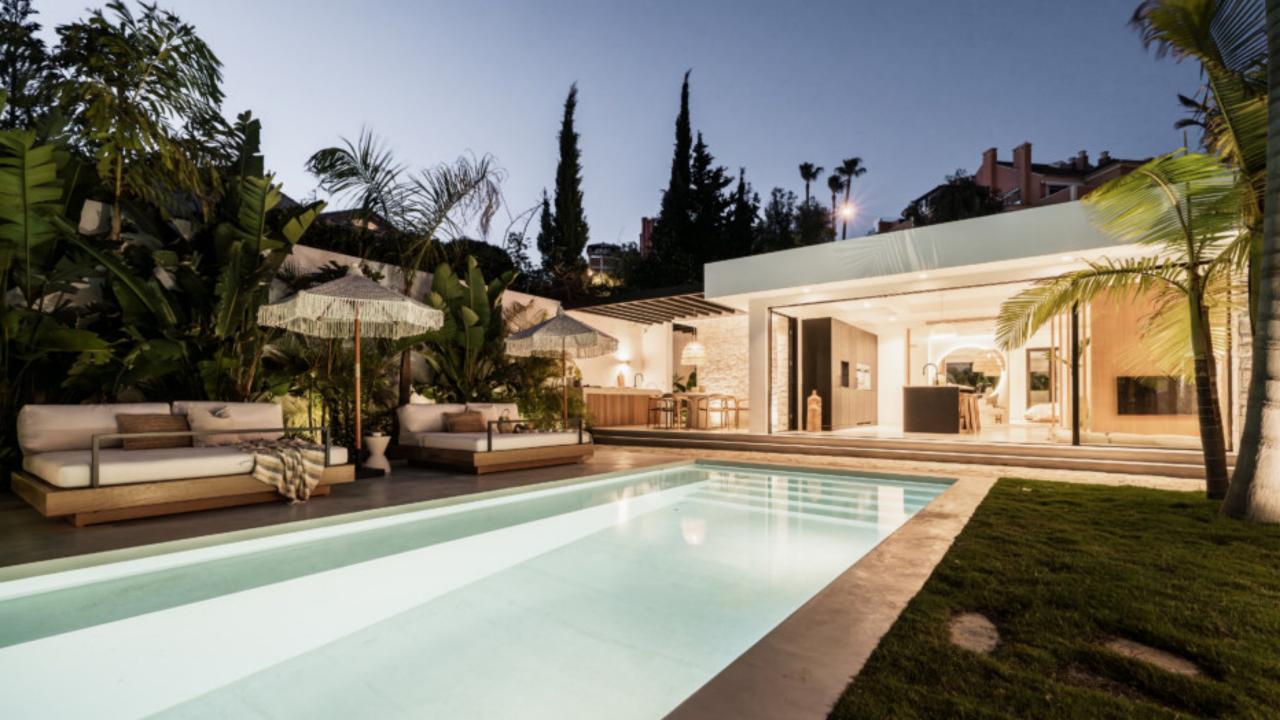

4

813 € 139 € 2 650 000 € 85 000 €

Balinese inspired villa, designed to provide a tranquil setting. The use of organic materials, including stone, natural wood, adds to the warm and welcoming atmosphere of the villa, creating cozy resort-like feeling, where you can truly feel at home.

The tropical gardens feature peaceful areas, allowing you to unwind and enjoy the outdoor features of your home. With walking distance to the beach, amenities and the iconic Puerto Banús, Villa Nusa is a great holiday home as well as an attractive rental investment giving high ROI% per year.

## Features

- $\cdot$  Outdoor dining & bbq area
- Kitchen from Ballingslöv
- Outdoor showers & baths
- $\cdot\,$  Separate guest house
- Fitted wardrobes
- Private parking
- Laundry room
- Fireplace
- $\cdot\,$  Underfloor heating in the bathrooms
- Walking distance to beach & amenities