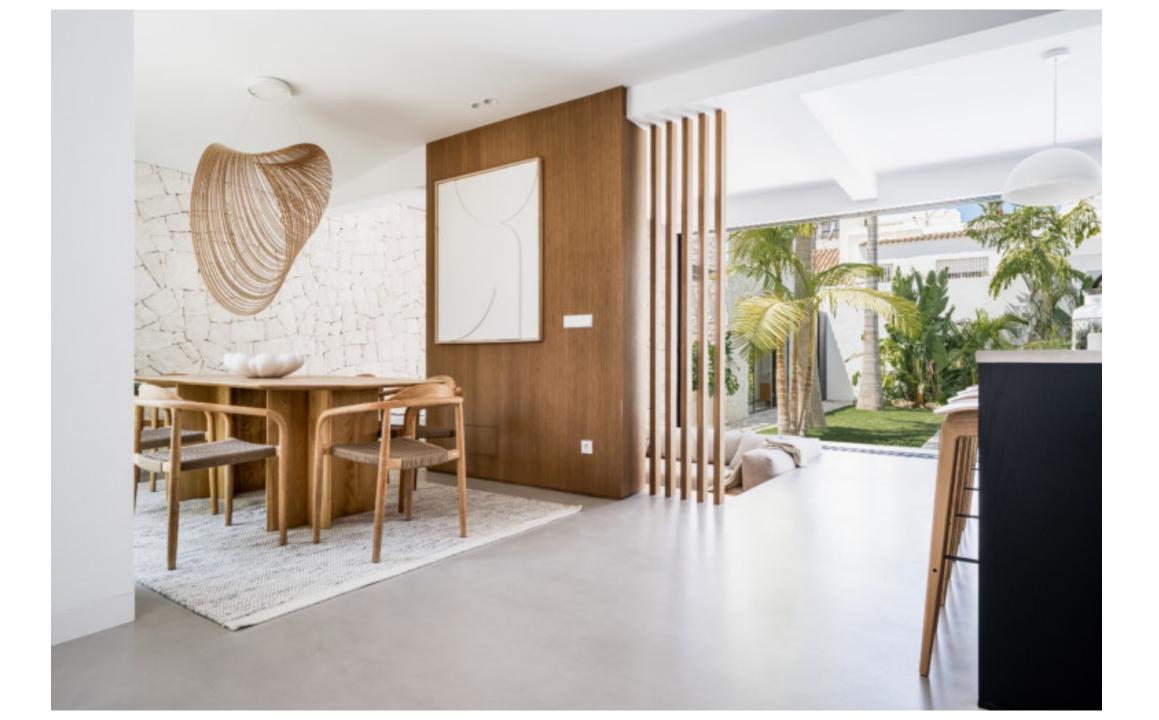

4

813 € 139 € 2 650 000 € 85 000 €

Balinese inspired villa, designed to provide a tranquil setting. The use of organic materials, including stone, natural wood, adds to the warm and welcoming atmosphere of the villa, creating cozy resort-like feeling, where you can truly feel at home.

The tropical gardens feature peaceful areas, allowing you to unwind and enjoy the outdoor features of your home. With walking distance to the beach, amenities and the iconic Puerto Banús, Villa Nusa is a great holiday home as well as an attractive rental investment giving high ROI% per year.

## Features

- $\cdot$  Outdoor dining & bbq area
- Kitchen from Ballingslöv
- Outdoor showers & baths
- $\cdot\,$  Separate guest house
- Fitted wardrobes
- Private parking
- Laundry room
- Fireplace
- $\cdot\,$  Underfloor heating in the bathrooms
- Walking distance to beach & amenities