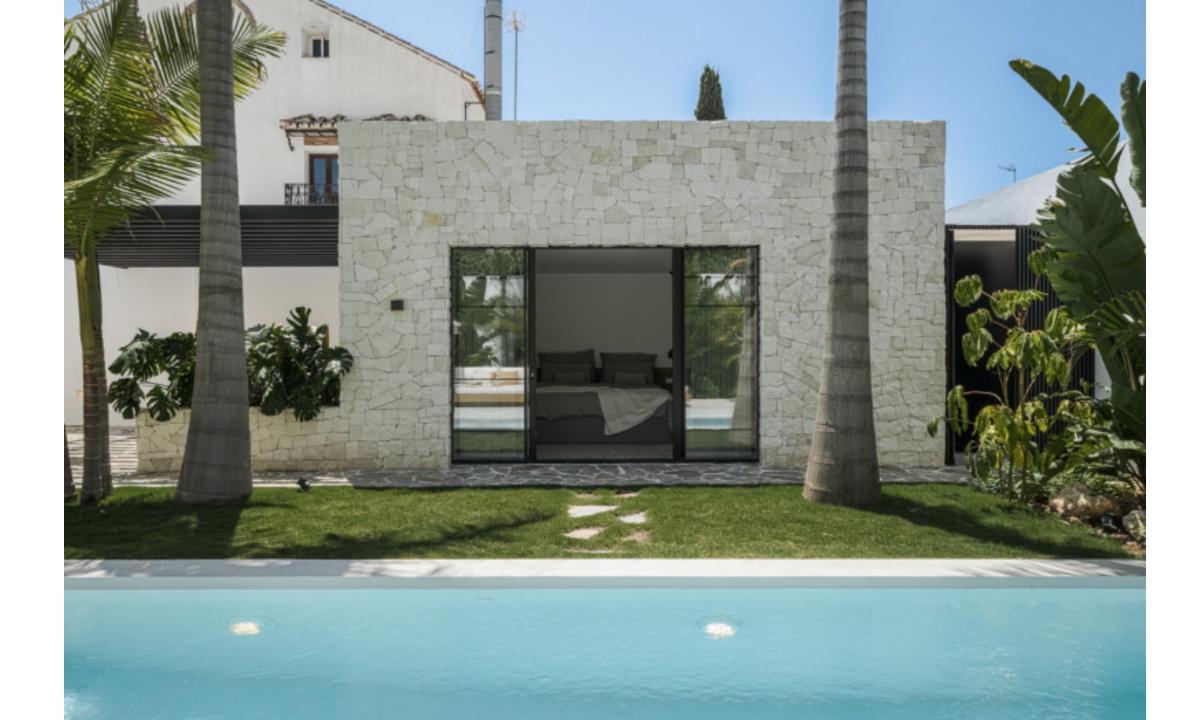

## Features

- $\cdot$  Outdoor dining & bbq area
- Kitchen from Ballingslöv
- Outdoor showers & baths
- $\cdot\,$  Separate guest house
- Fitted wardrobes
- Private parking
- Laundry room
- Fireplace
- $\cdot\,$  Underfloor heating in the bathrooms
- Walking distance to beach & amenities