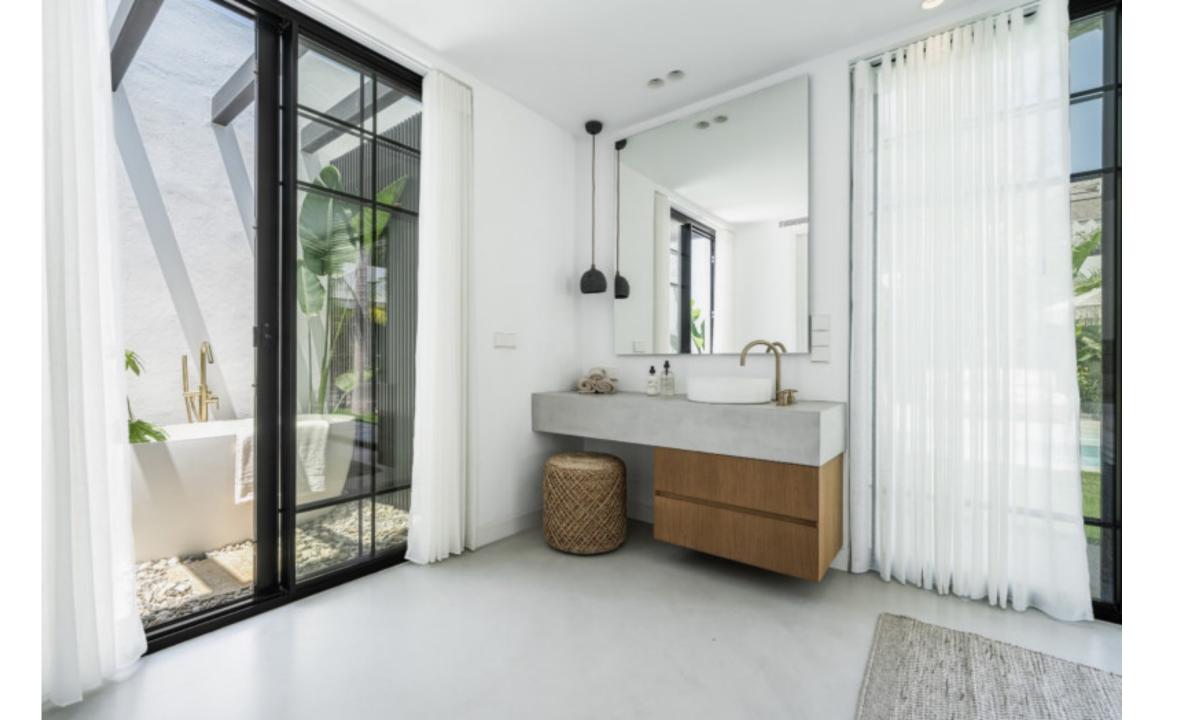

## Features

- $\cdot$  Outdoor dining & bbq area
- Kitchen from Ballingslöv
- Outdoor showers & baths
- $\cdot\,$  Separate guest house
- Fitted wardrobes
- Private parking
- Laundry room
- Fireplace
- $\cdot\,$  Underfloor heating in the bathrooms
- Walking distance to beach & amenities