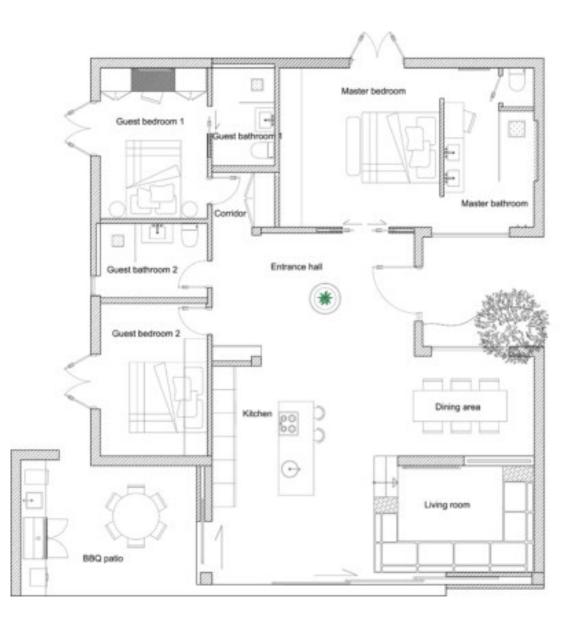

## Ref. NF-00609P

| Bedrooms         |  |
|------------------|--|
| Bathrooms        |  |
| Built area       |  |
| Plot             |  |
| Terrace & Patios |  |
|                  |  |

IBI € / Year Garbage fees € / Year Price Furniture Pack 4 176 sqm 487 sqm 62 sqm

4

813 € 139 € 2 650 000 € 85 000 €

Balinese inspired villa, designed to provide a tranquil setting. The use of organic materials, including stone, natural wood, adds to the warm and welcoming atmosphere of the villa, creating cozy resort-like feeling, where you can truly feel at home.