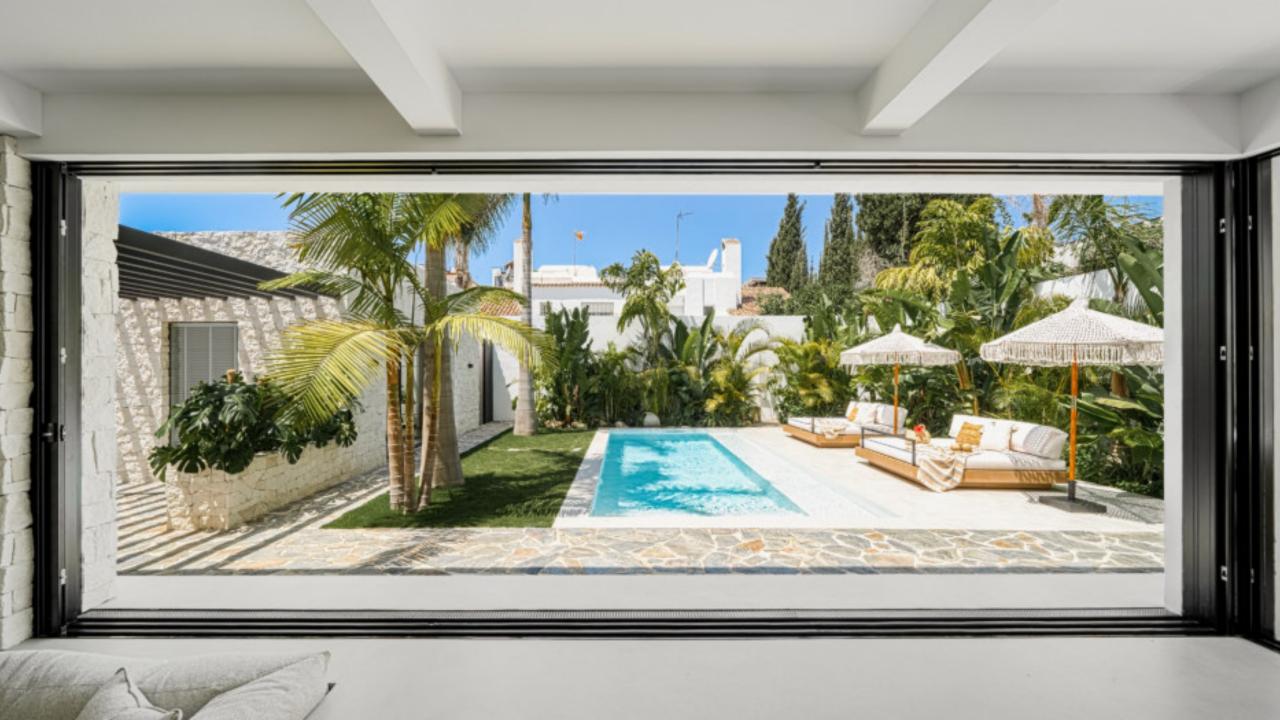

The tropical gardens feature peaceful areas, allowing you to unwind and enjoy the outdoor features of your home. With walking distance to the beach, amenities and the iconic Puerto Banús, Villa Nusa is a great holiday home as well as an attractive rental investment giving high ROI% per year.

## Features

- $\cdot$  Outdoor dining & bbq area
- Kitchen from Ballingslöv
- Outdoor showers & baths
- $\cdot\,$  Separate guest house
- Fitted wardrobes
- Private parking
- Laundry room
- Fireplace
- $\cdot\,$  Underfloor heating in the bathrooms
- Walking distance to beach & amenities