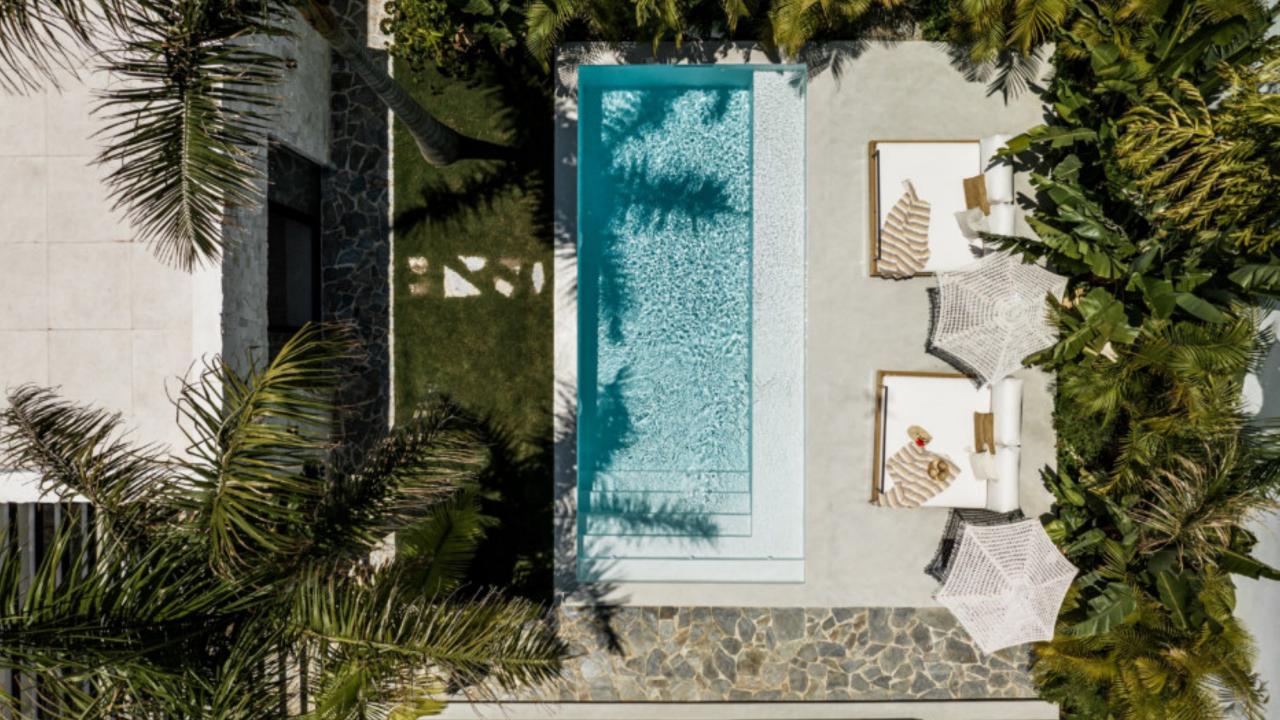

4

813 € 139 € 2 650 000 € 85 000 €

Balinese inspired villa, designed to provide a tranquil setting. The use of organic materials, including stone, natural wood, adds to the warm and welcoming atmosphere of the villa, creating cozy resort-like feeling, where you can truly feel at home.

The tropical gardens feature peaceful areas, allowing you to unwind and enjoy the outdoor features of your home. With walking distance to the beach, amenities and the iconic Puerto Banús, Villa Nusa is a great holiday home as well as an attractive rental investment giving high ROI% per year.

## Features

- $\cdot$  Outdoor dining & bbq area
- Kitchen from Ballingslöv
- Outdoor showers & baths
- $\cdot\,$  Separate guest house
- Fitted wardrobes
- Private parking
- Laundry room
- Fireplace
- $\cdot\,$  Underfloor heating in the bathrooms
- Walking distance to beach & amenities