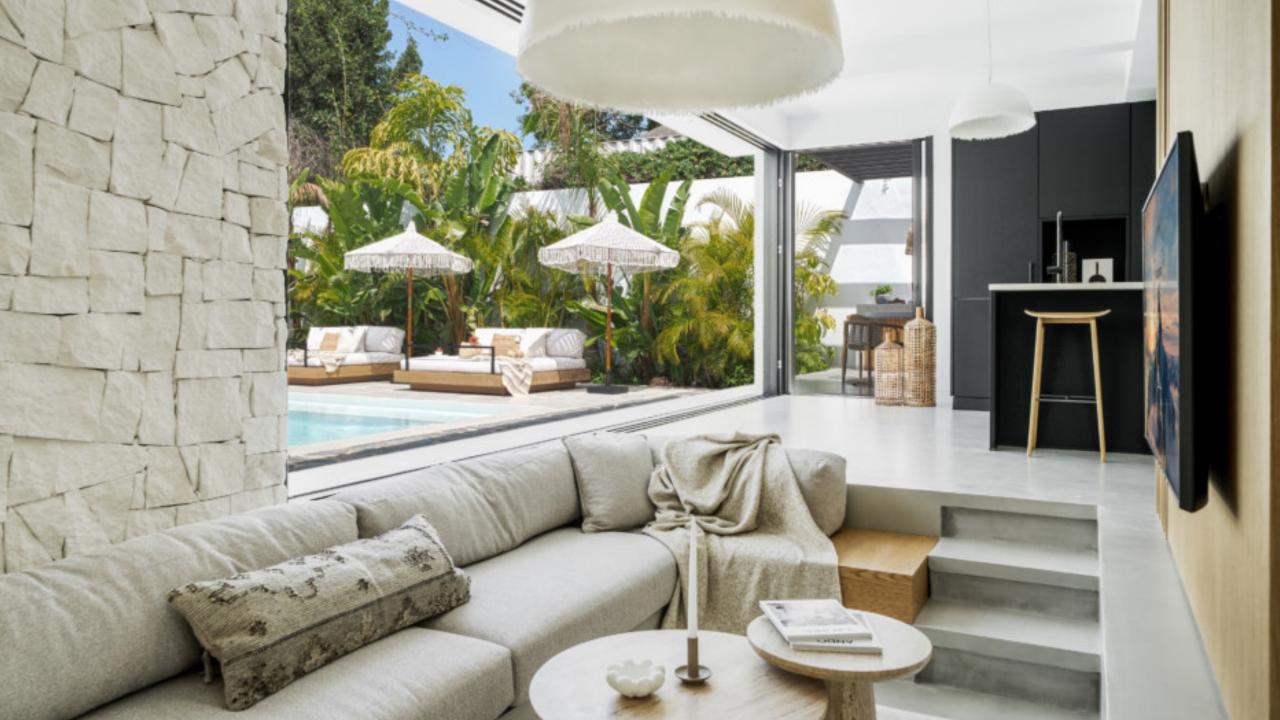

4

813 € 139 € 2 650 000 € 85 000 €

Balinese inspired villa, designed to provide a tranquil setting. The use of organic materials, including stone, natural wood, adds to the warm and welcoming atmosphere of the villa, creating cozy resort-like feeling, where you can truly feel at home.

The tropical gardens feature peaceful areas, allowing you to unwind and enjoy the outdoor features of your home. With walking distance to the beach, amenities and the iconic Puerto Banús, Villa Nusa is a great holiday home as well as an attractive rental investment giving high ROI% per year.

## Features

- $\cdot$  Outdoor dining & bbq area
- Kitchen from Ballingslöv
- Outdoor showers & baths
- $\cdot\,$  Separate guest house
- Fitted wardrobes
- Private parking
- Laundry room
- Fireplace
- $\cdot\,$  Underfloor heating in the bathrooms
- Walking distance to beach & amenities