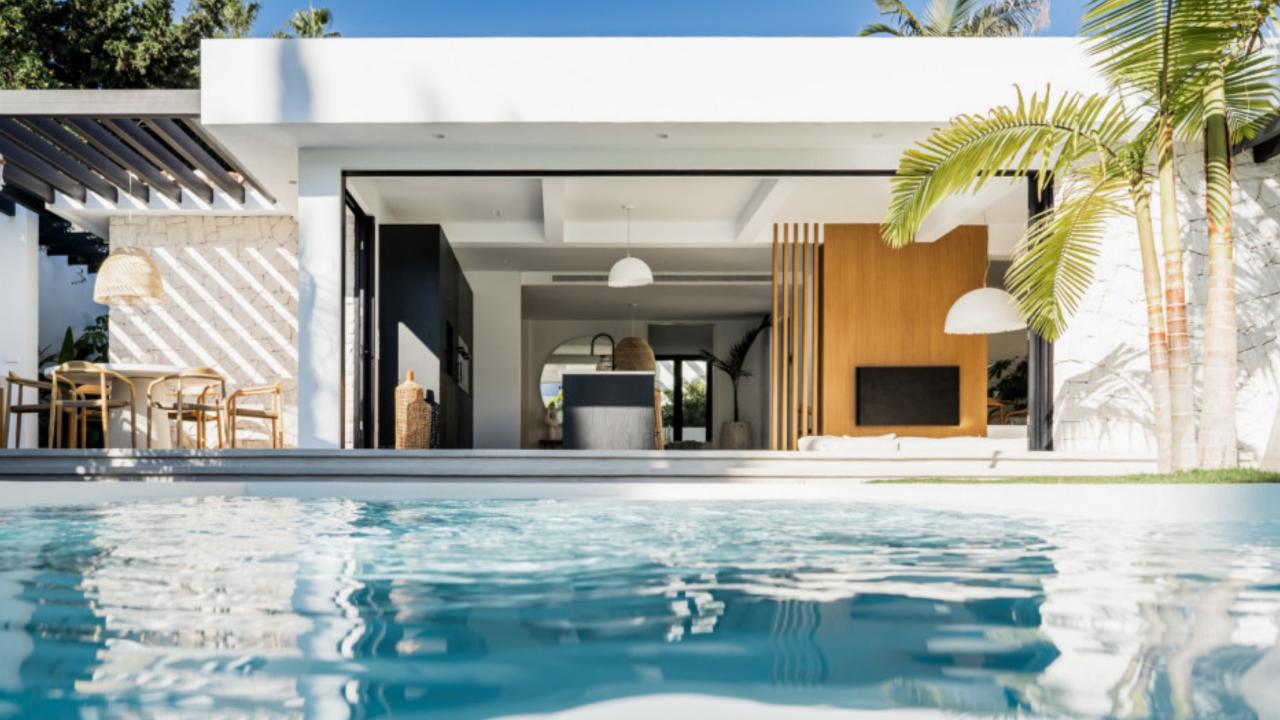

4

813 € 139 € 2 650 000 € 85 000 €

Balinese inspired villa, designed to provide a tranquil setting. The use of organic materials, including stone, natural wood, adds to the warm and welcoming atmosphere of the villa, creating cozy resort-like feeling, where you can truly feel at home.

The tropical gardens feature peaceful areas, allowing you to unwind and enjoy the outdoor features of your home. With walking distance to the beach, amenities and the iconic Puerto Banús, Villa Nusa is a great holiday home as well as an attractive rental investment giving high ROI% per year.