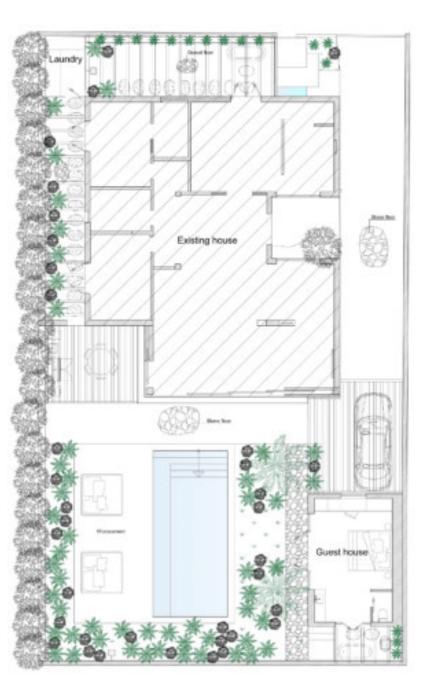

## Features

- $\cdot$  Outdoor dining & bbq area
- Kitchen from Ballingslöv
- Outdoor showers & baths
- $\cdot\,$  Separate guest house
- Fitted wardrobes
- Private parking
- Laundry room
- Fireplace
- $\cdot\,$  Underfloor heating in the bathrooms
- Walking distance to beach & amenities