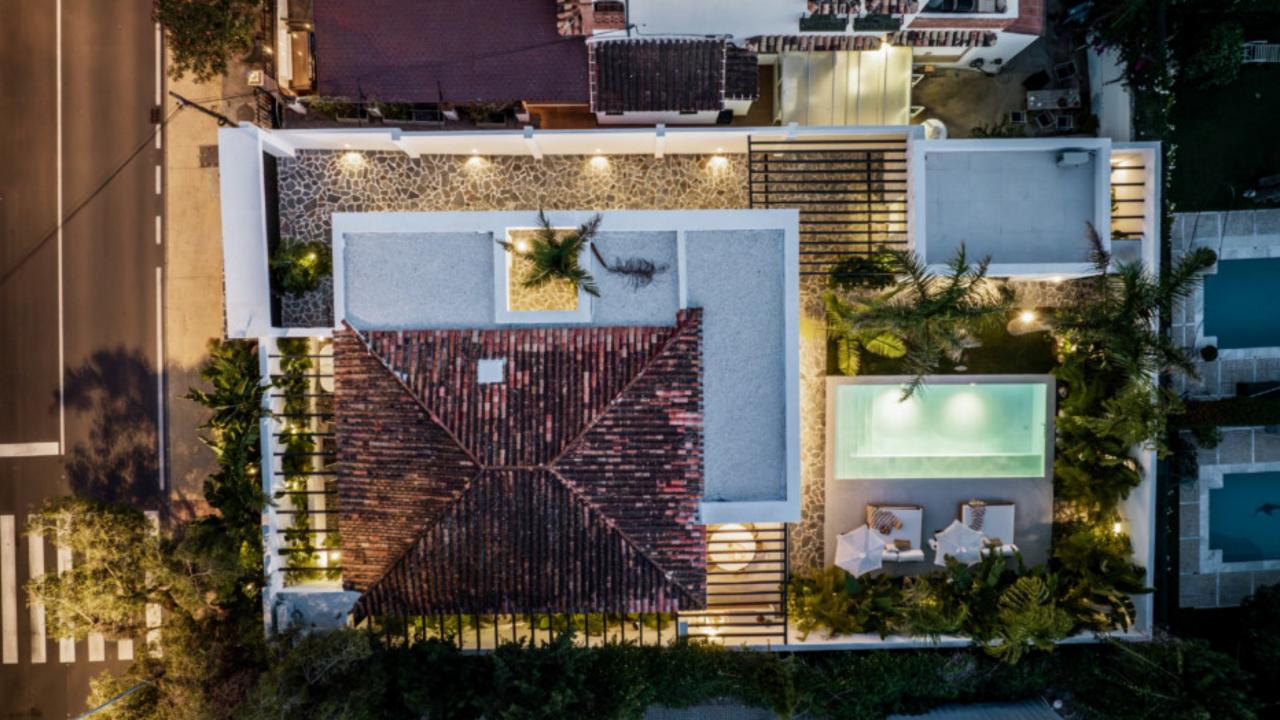

4

813 € 139 € 2 650 000 € 85 000 €

Balinese inspired villa, designed to provide a tranquil setting. The use of organic materials, including stone, natural wood, adds to the warm and welcoming atmosphere of the villa, creating cozy resort-like feeling, where you can truly feel at home.

The tropical gardens feature peaceful areas, allowing you to unwind and enjoy the outdoor features of your home. With walking distance to the beach, amenities and the iconic Puerto Banús, Villa Nusa is a great holiday home as well as an attractive rental investment giving high ROI% per year.