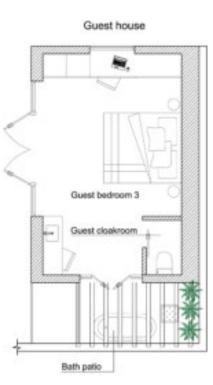

## Ref. NF-00609P

| Bedrooms         |  |
|------------------|--|
| Bathrooms        |  |
| Built area       |  |
| Plot             |  |
| Terrace & Patios |  |
|                  |  |

IBI € / Year Garbage fees € / Year Price Furniture Pack 4 176 sqm 487 sqm 62 sqm

## Features

- $\cdot$  Outdoor dining & bbq area
- Kitchen from Ballingslöv
- Outdoor showers & baths
- $\cdot\,$  Separate guest house
- Fitted wardrobes
- Private parking
- Laundry room
- Fireplace
- $\cdot\,$  Underfloor heating in the bathrooms
- Walking distance to beach & amenities