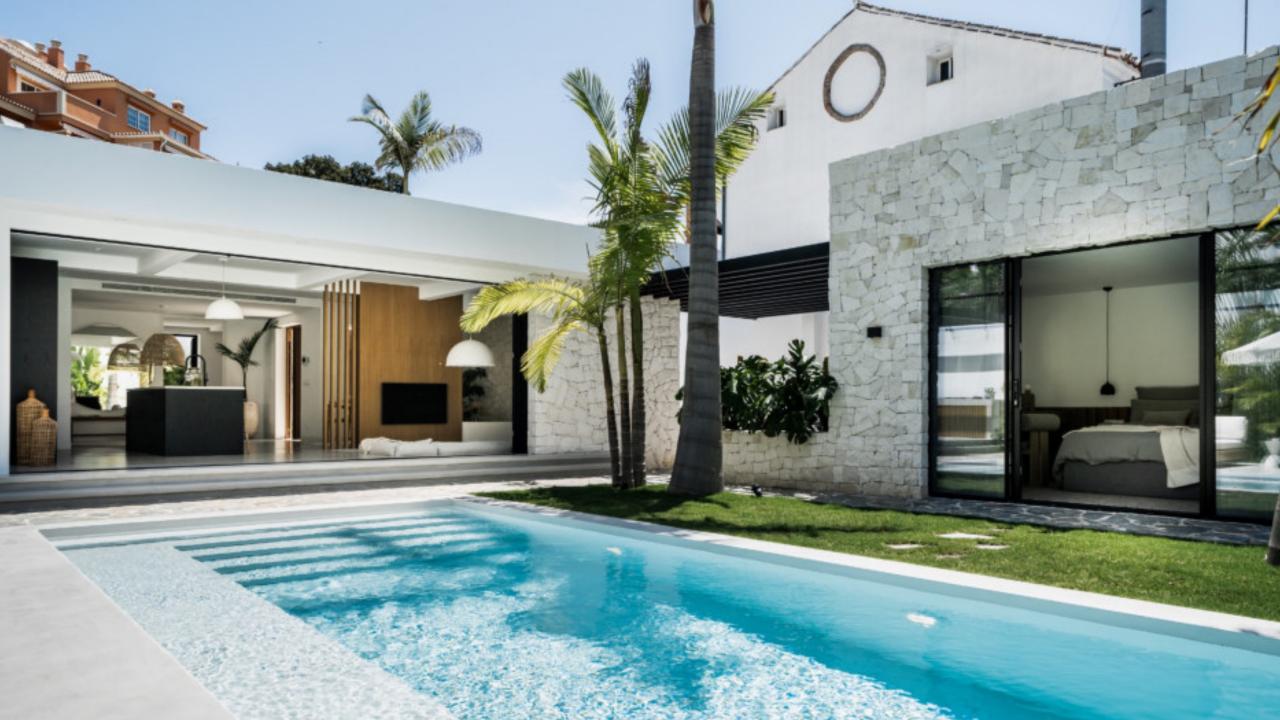

4

813 € 139 € 2 650 000 € 85 000 €

Balinese inspired villa, designed to provide a tranquil setting. The use of organic materials, including stone, natural wood, adds to the warm and welcoming atmosphere of the villa, creating cozy resort-like feeling, where you can truly feel at home.

The tropical gardens feature peaceful areas, allowing you to unwind and enjoy the outdoor features of your home. With walking distance to the beach, amenities and the iconic Puerto Banús, Villa Nusa is a great holiday home as well as an attractive rental investment giving high ROI% per year.

## Features

- $\cdot$  Outdoor dining & bbq area
- Kitchen from Ballingslöv
- Outdoor showers & baths
- $\cdot\,$  Separate guest house
- Fitted wardrobes
- Private parking
- Laundry room
- Fireplace
- $\cdot\,$  Underfloor heating in the bathrooms
- Walking distance to beach & amenities