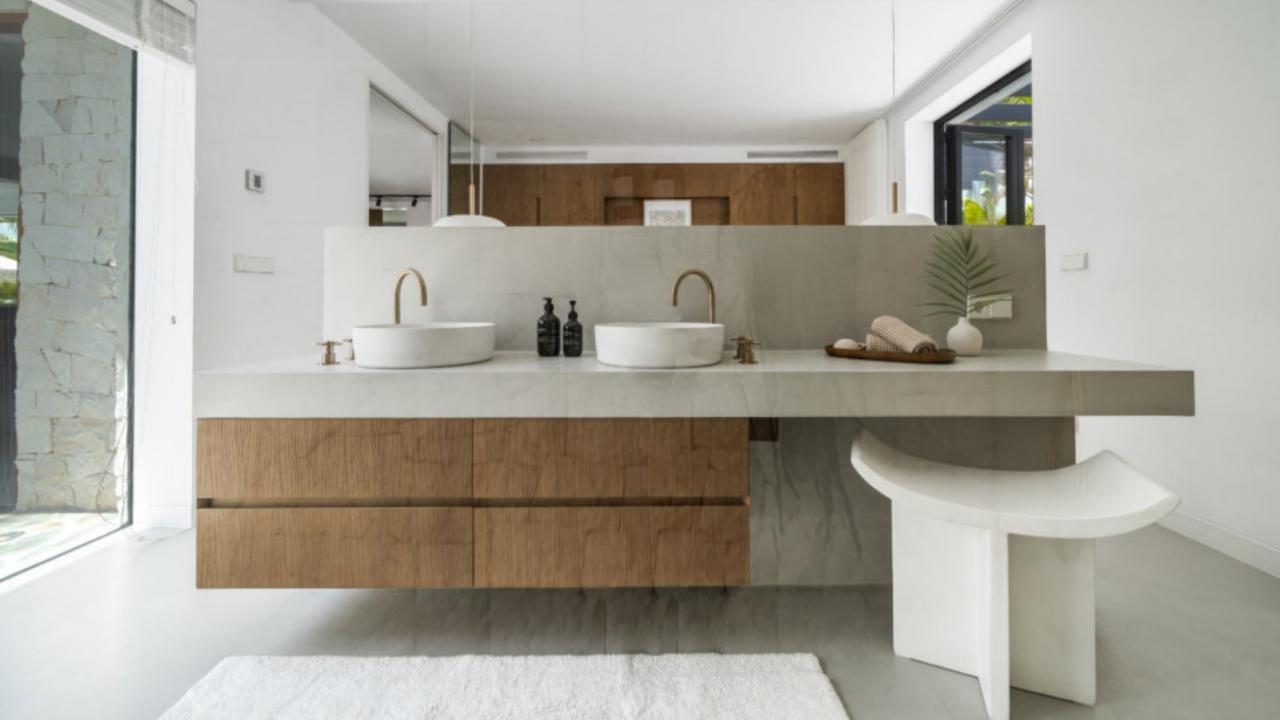

## Features

- $\cdot$  Outdoor dining & bbq area
- Kitchen from Ballingslöv
- Outdoor showers & baths
- $\cdot\,$  Separate guest house
- Fitted wardrobes
- Private parking
- Laundry room
- Fireplace
- $\cdot\,$  Underfloor heating in the bathrooms
- Walking distance to beach & amenities