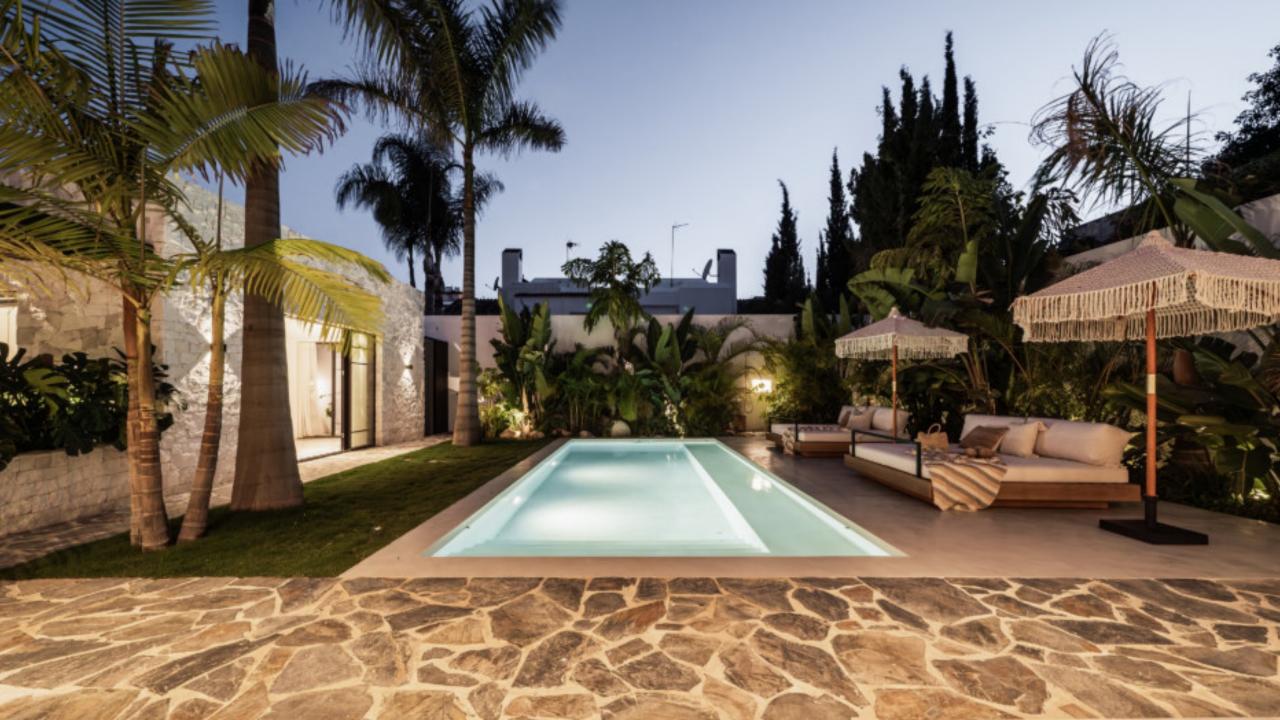

4

813 € 139 € 2 650 000 € 85 000 €

Balinese inspired villa, designed to provide a tranquil setting. The use of organic materials, including stone, natural wood, adds to the warm and welcoming atmosphere of the villa, creating cozy resort-like feeling, where you can truly feel at home.

The tropical gardens feature peaceful areas, allowing you to unwind and enjoy the outdoor features of your home. With walking distance to the beach, amenities and the iconic Puerto Banús, Villa Nusa is a great holiday home as well as an attractive rental investment giving high ROI% per year.

## Features

- $\cdot$  Outdoor dining & bbq area
- Kitchen from Ballingslöv
- Outdoor showers & baths
- $\cdot\,$  Separate guest house
- Fitted wardrobes
- Private parking
- Laundry room
- Fireplace
- $\cdot\,$  Underfloor heating in the bathrooms
- Walking distance to beach & amenities