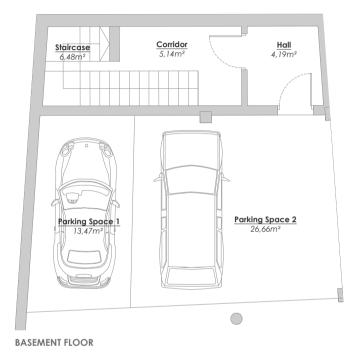

## SKY TOP VILLA 1.1

## USEABLE SURFACE AREA

| Indoors  | 138,79 m² |
|----------|-----------|
| Terraces | 76,18 m²  |
| Garden   | 34,21 m²  |
|          | 150 (7    |

TOTAL NET FLOOR AREA: 152,67 m<sup>2</sup> ACCORDING TO ROYAL DECREE 218/2005

### TOTAL BUILT ENCLOSED AREA: 174,93 m<sup>2</sup>

SUN TERRACE FLOOR

SITE PLAN

*ikonia* 

(\*) This plan may be modified depending on progress of the development. The furniture shown is purely for decorative purposes. The project manager reserves the right to make the necessary changes for any possible functional, aesthetic and legal reasons, without this negatively affecting the quality of the construction. Illustrative dimensions.