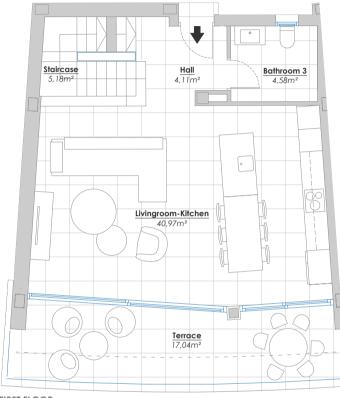

## USEABLE SURFACE AREA

| Indoors  | 138,79 m² |
|----------|-----------|
| Terraces | 76,18 m²  |
| Garden   | 34,21 m²  |
|          |           |

TOTAL NET FLOOR AREA: 152,67 m<sup>2</sup> ACCORDING TO ROYAL DECREE 218/2005

### TOTAL BUILT ENCLOSED AREA: 174,93 m<sup>2</sup>

*İkonia* 

**GROUND FLOOR** 

FIRST FLOOR

(\*) This plan may be modified depending on progress of the development. The furniture shown is purely for decorative purposes. The project manager reserves the right to make the necessary changes for any possible functional, aesthetic and legal reasons, without this negatively affecting the quality of the construction. Illustrative dimensions.

## USEABLE SURFACE AREA

| Indoors  | 138,79 m² |
|----------|-----------|
| Terraces | 76,18 m²  |
| Garden   | 34,21 m²  |
|          | 150 (7    |

TOTAL NET FLOOR AREA: 152,67 m<sup>2</sup> ACCORDING TO ROYAL DECREE 218/2005

### TOTAL BUILT ENCLOSED AREA: 174,93 m<sup>2</sup>

SUN TERRACE FLOOR

SITE PLAN

*ikonia* 

(\*) This plan may be modified depending on progress of the development. The furniture shown is purely for decorative purposes. The project manager reserves the right to make the necessary changes for any possible functional, aesthetic and legal reasons, without this negatively affecting the quality of the construction. Illustrative dimensions.