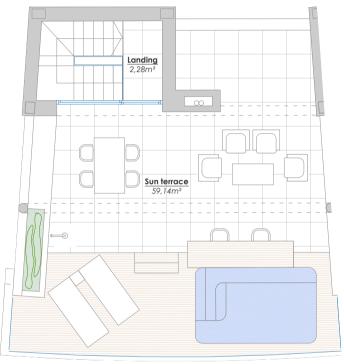

## SKY TOP VILLA 1.1

## USEABLE SURFACE AREA

| Indoors  | 138,79 m² |
|----------|-----------|
| Terraces | 76,18 m²  |
| Garden   | 34,21 m²  |
|          | 150 (7    |

TOTAL NET FLOOR AREA: 152,67 m<sup>2</sup> ACCORDING TO ROYAL DECREE 218/2005

### TOTAL BUILT ENCLOSED AREA: 174,93 m<sup>2</sup>

SUN TERRACE FLOOR

SITE PLAN

*ikonia* 

(\*) This plan may be modified depending on progress of the development. The furniture shown is purely for decorative purposes. The project manager reserves the right to make the necessary changes for any possible functional, aesthetic and legal reasons, without this negatively affecting the quality of the construction. Illustrative dimensions.