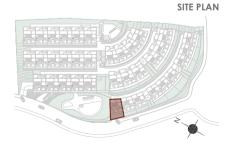

### TOTAL BUILT ENCLOSED AREA: 174,93 m<sup>2</sup>

SUN TERRACE FLOOR

SITE PLAN

*ikonia* 

(\*) This plan may be modified depending on progress of the development. The furniture shown is purely for decorative purposes. The project manager reserves the right to make the necessary changes for any possible functional, aesthetic and legal reasons, without this negatively affecting the quality of the construction. Illustrative dimensions.