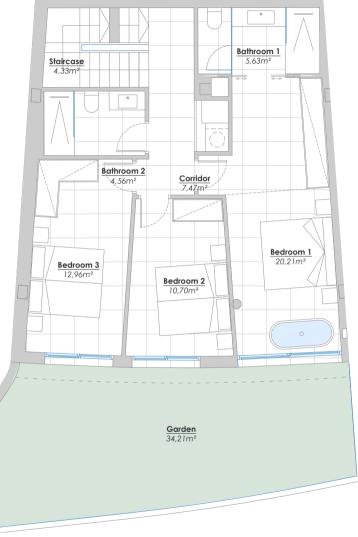

## USEABLE SURFACE AREA

| Indoors  | 138,79 m² |
|----------|-----------|
| Terraces | 76,18 m²  |
| Garden   | 34,21 m²  |
|          |           |

TOTAL NET FLOOR AREA: 152,67 m<sup>2</sup> ACCORDING TO ROYAL DECREE 218/2005

### TOTAL BUILT ENCLOSED AREA: 174,93 m<sup>2</sup>

*İkonia* 

**GROUND FLOOR** 

FIRST FLOOR

(\*) This plan may be modified depending on progress of the development. The furniture shown is purely for decorative purposes. The project manager reserves the right to make the necessary changes for any possible functional, aesthetic and legal reasons, without this negatively affecting the quality of the construction. Illustrative dimensions.

## USEABLE SURFACE AREA

| Indoors  | 138,79 m² |
|----------|-----------|
| Terraces | 76,18 m²  |
| Garden   | 34,21 m²  |
|          | 150 (7    |

TOTAL NET FLOOR AREA: 152,67 m<sup>2</sup> ACCORDING TO ROYAL DECREE 218/2005

### TOTAL BUILT ENCLOSED AREA: 174,93 m<sup>2</sup>

SUN TERRACE FLOOR

SITE PLAN

*ikonia* 

(\*) This plan may be modified depending on progress of the development. The furniture shown is purely for decorative purposes. The project manager reserves the right to make the necessary changes for any possible functional, aesthetic and legal reasons, without this negatively affecting the quality of the construction. Illustrative dimensions.