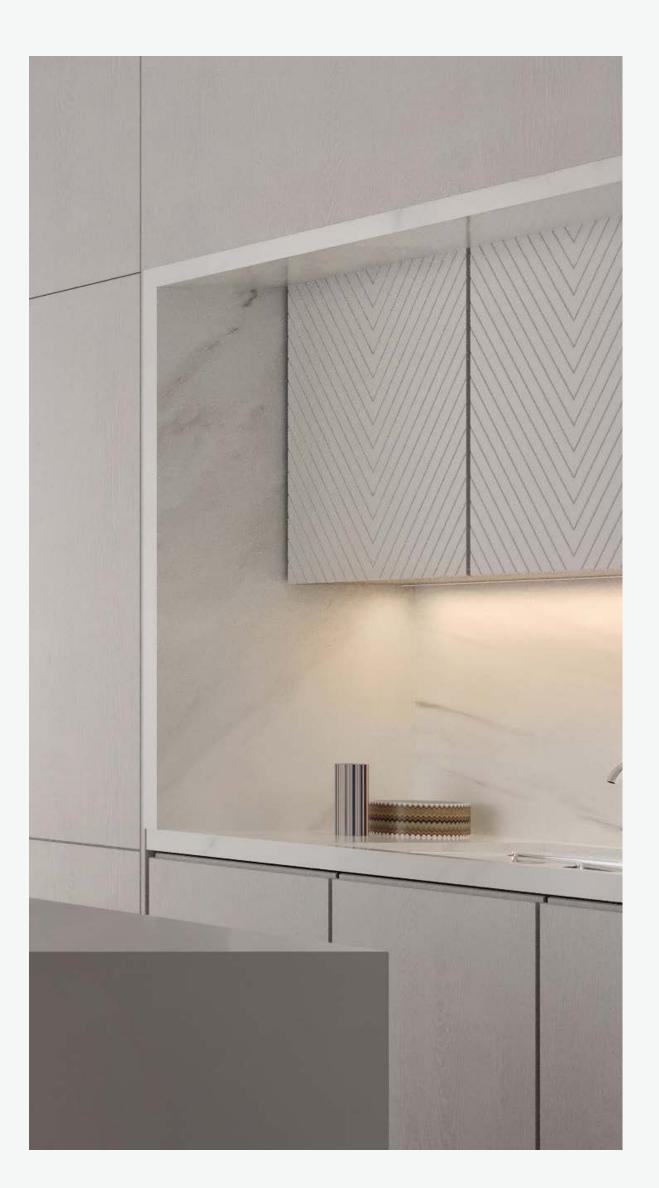

## **KITCHEN**

- Prime locally sourced porcelain flooring tiles
- Prime locally sourced porcelain skirting tiles
- Paint and porcelain walls
- Suspended ceiling in gypsum for the dry areas and waterproof plasterboard for the wet areas
- Solid surface countertops
- Joinery with lacquered or laminate finish for cabinets
- Accent fronts: Missoni inspired laminate finish
- Appliances: Stainless steel sink, fridge, oven, hob, hood and washing machine. Brand: Siemens or equivalent