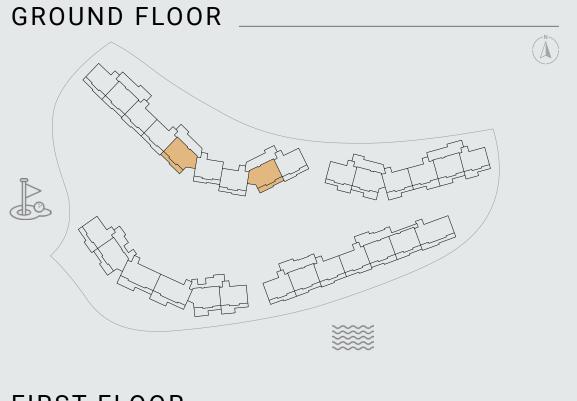

# **GROUND FLOOR**

RESIDENCE (sqm)

Internal Built up Area 107 - 110 Terrace Built up Area 22 - 35

Common Built up Area 24 - 26

TOTAL AREA (sqm)

Total Built up Area 157 - 168 (incl. common area)

### **GROUND FLOOR**