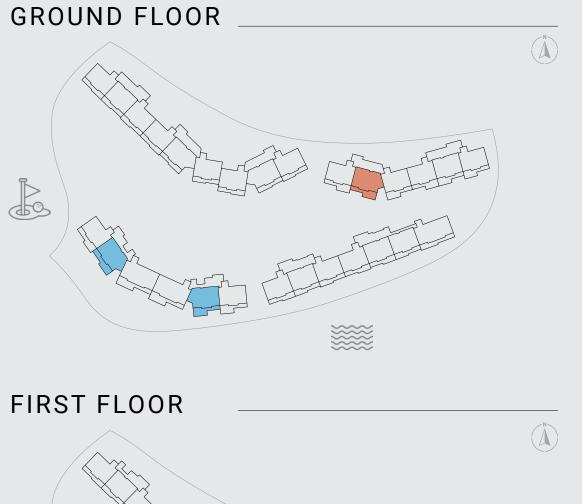

# **GROUND FLOOR**

RESIDENCE (sqm)

Internal Built up Area 107 - 110 Terrace Built up Area 22 - 35

Common Built up Area 24 - 26

TOTAL AREA (sqm)

Total Built up Area 157 - 168 (incl. common area)

### **GROUND FLOOR**

### FIRST FLOOR