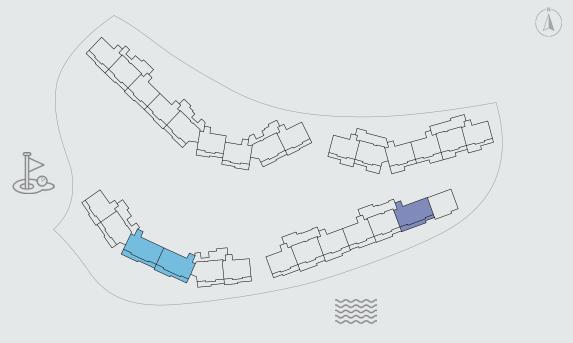

ernal Built up Area 107 Terrace Built up Area 20 - 33

Common Built up Area 27

Total Built up Area 154 - 166

(incl. common area)

# PARKING Space 1

and storage

All pictures, plans, layouts, information, data and details included in this brochure are indicative only and may change at any time up to the final 'as built' status in accordance with final designs of the project, regulatory approvals and planning permissions. All accessories and interior finishes such as wallpaper, chandeliers, furniture, electronics, white goods, curtains, hard and soft landscaping, pavements, features, gym, and other elements displayed in the brochure, or between the plot boundary, are not part of the unit and are shown

Disclaimer:

for illustrative purposes only.

### **GROUND FLOOR**



### FIRST FLOOR



### SECOND FLOOR



3 BEDROOMS TYPE -A-





RESIDENCE (sqm)

141 - 143 Internal Built up Area Terrace Built up Area 28 - 43

Common Built up Area 34

TOTAL AREA (sqm)

Total Built up Area 206 - 218 (incl. common area)

**PARKING** 

Space and storage

#### Disclaimer:

All pictures, plans, layouts, information, data and details included in this brochure are indicative only and may change at any time up to the final 'as built' status in accordance with final designs of the project, regulatory approvals and planning permissions. All accessories and interior finishes such as wallpaper, chandeliers, furniture, electronics, white goods, curtains, hard and soft landscaping, pavements, features, gym, and other elements displayed in the brochure, or between the plot boundary, are not part of th