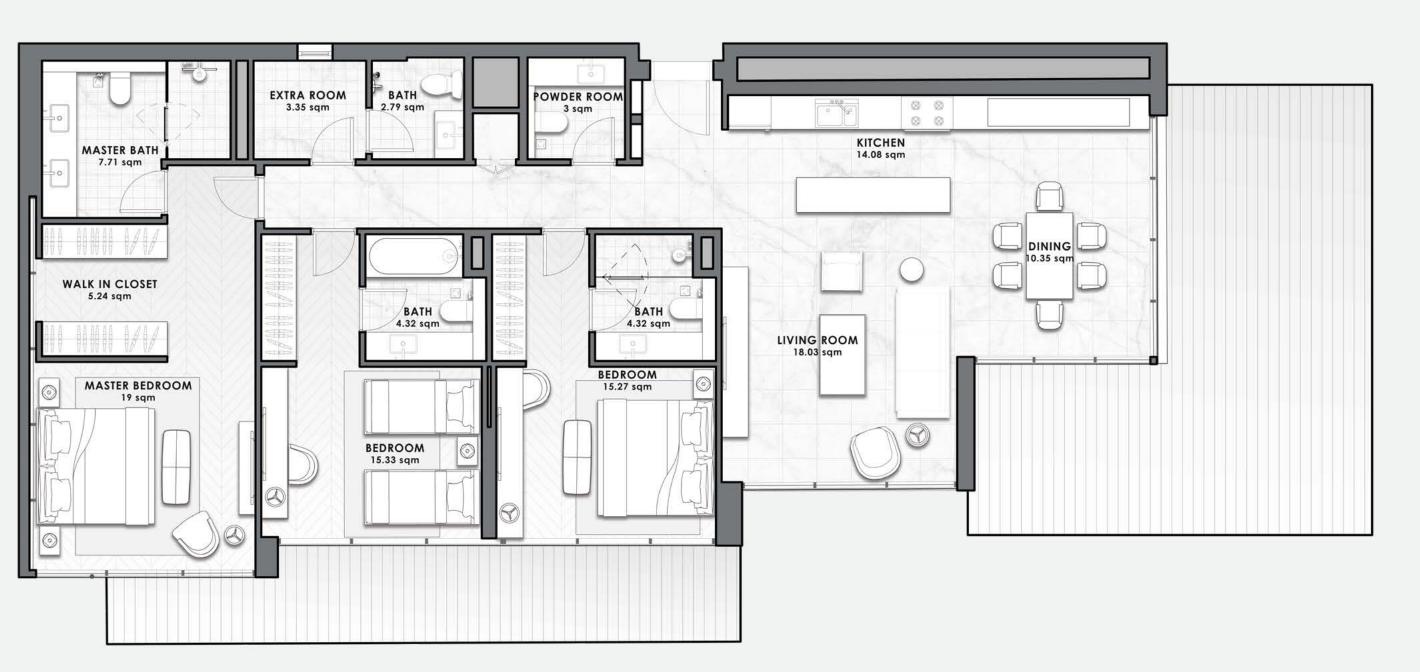

# 2 BEDROOMS TYPE-C-

# RESIDENCE (sqm) Internal Built up Area 112 Terrace Built up Area 28 - 34 Total Built up Area 168 - 173 (incl. common area)

# PARKING Space 1 and storage