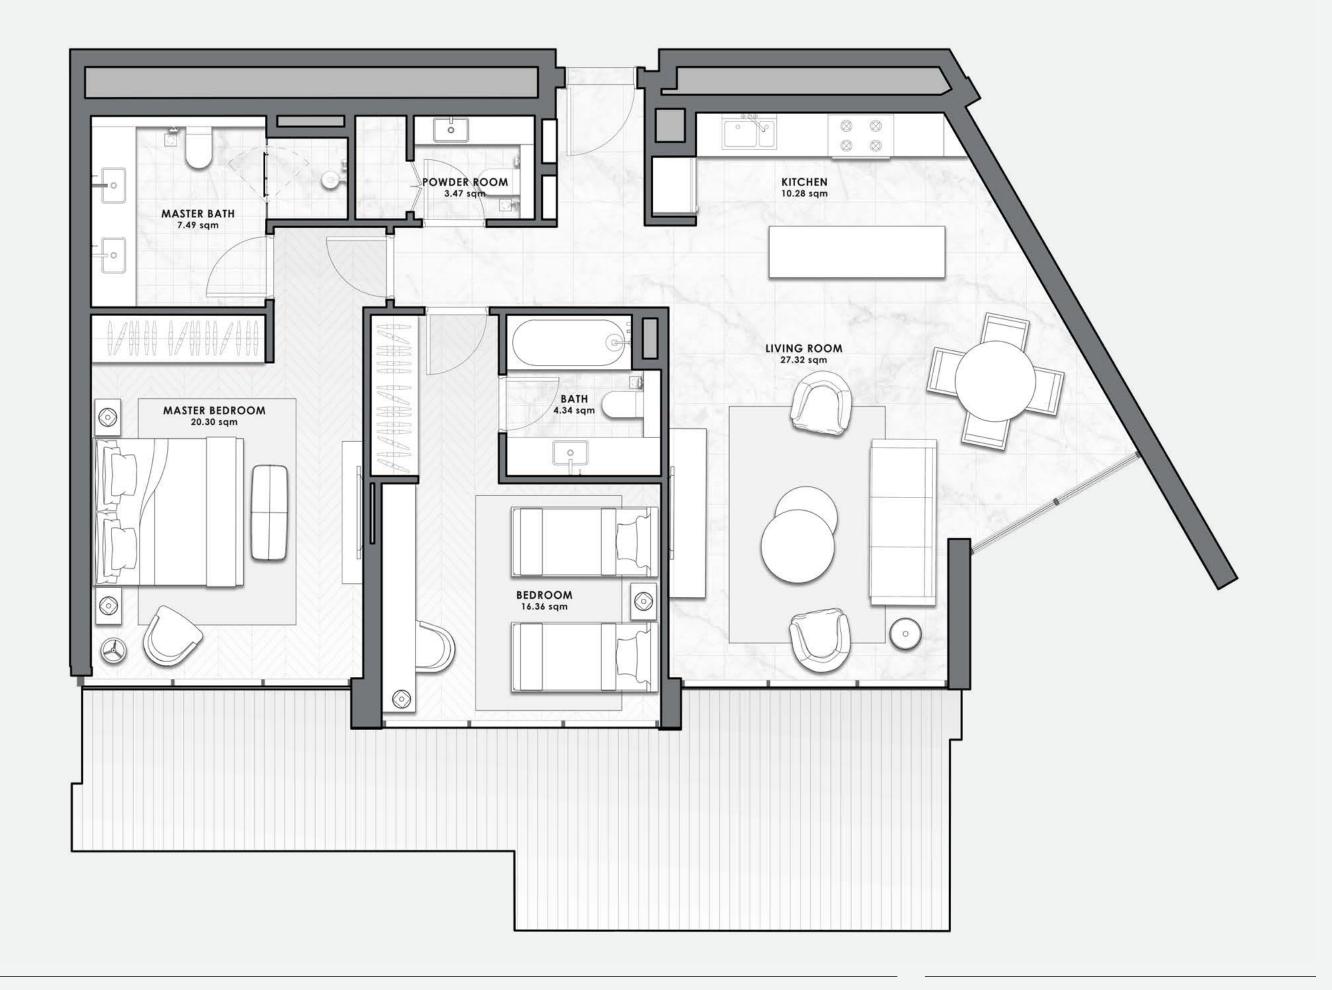

# 2 BEDROOMS TYPE -A-

# **GROUND FLOOR**

RESIDENCE (sqm)

Internal Built up Area 107 - 110 Terrace Built up Area 22 - 35

Common Built up Area 24 - 26

TOTAL AREA (sqm)

Total Built up Area 157 - 168 (incl. common area)