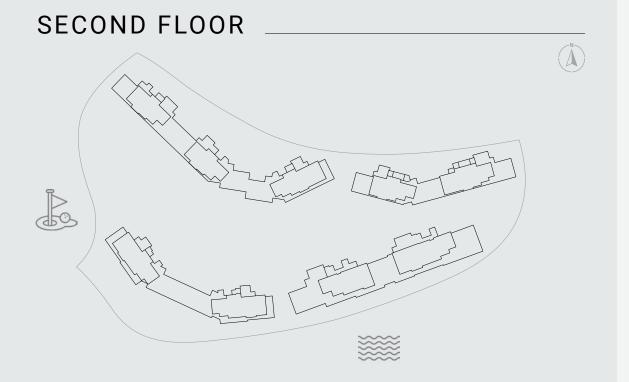

### SECOND FLOOR

3 BEDROOMS TYPE -A-

RESIDENCE (sqm)

141 - 143 Internal Built up Area Terrace Built up Area 28 - 43

Common Built up Area 34

TOTAL AREA (sqm)

Total Built up Area 206 - 218 (incl. common area)