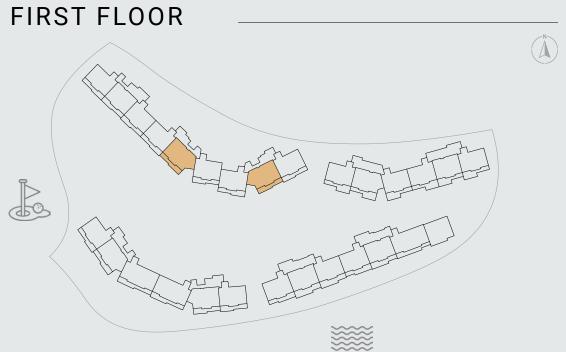

ESIDENCE (sqm) Internal Built up Area 97 - 99 Terrace Built up Area 26 - 33 Common Built up Area 25

Total Built up Area 149 - 155
(incl. common area)

# Space 1 and storage

#### Disclaimer:

All pictures, plans, layouts, information, data and details included in this brochure are indicative only and may change at any time up to the final 'as built' status in accordance with final designs of the project, regulatory approvals and planning permissions. All accessories and interior finishes such as wallpaper, chandeliers, furniture, electronics, white goods, curtains, hard and soft landscaping, pavements, features, gym, and other elements displayed in the brochure, or between the plot boundary, are not part of the unit and are shown for illustrative purposes only.



# 2 BEDROOMS TYPE-C-









# RESIDENCE (sqm) Internal Built up Area 112 Terrace Built up Area 28 - 34 Total Built up Area 168 - 173 (incl. common area)

# PARKING Space 1 and storage

#### Disclaimer:

All pictures, plans, layouts, information, data and details included in this brochure are indicative only and may change at any time up to the final 'as built' status in accordance with final designs of the project, regulatory approvals and planning permissions. All accessories and interior finishes such as wallpaper, chandeliers, furniture, electronics, white goods, curtains, hard and soft landscaping, pavements, features, gym, and other elements displayed in the brochure, or between the plot boundary, are not part of the unit and are shown for illustrative purposes only.



# 2 BEDROOMS TYPE - D-







BLOCK