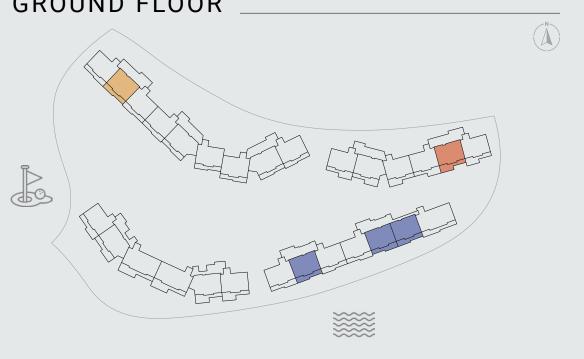

# **GROUND FLOOR**

RESIDENCE (sqm)

Internal Built up Area 107 - 110 Terrace Built up Area 22 - 35

Common Built up Area 24 - 26

TOTAL AREA (sqm)

Total Built up Area 157 - 168 (incl. common area)

### **GROUND FLOOR**