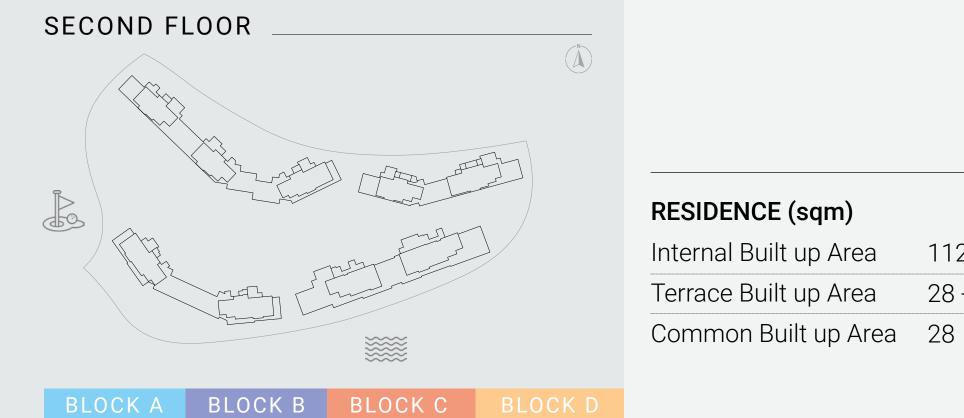

### SECOND FLOOR

3 BEDROOMS TYPE -A-

RESIDENCE (sqm)

141 - 143 Internal Built up Area Terrace Built up Area 28 - 43

Common Built up Area 34

TOTAL AREA (sqm)

Total Built up Area 206 - 218 (incl. common area)

# RESIDENCE (sqm) Internal Built up Area 112 Terrace Built up Area 28 - 34 Total Built up Area 168 - 173 (incl. common area)