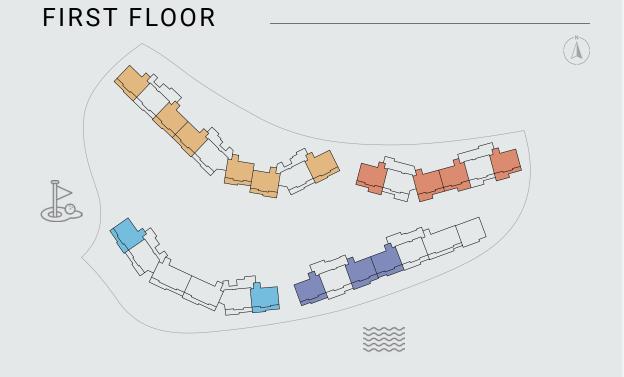

### marea interiors by **MISSONI**

# 2 BEDROOMS TYPE -A-



# **GROUND FLOOR**





RESIDENCE (sqm)

Internal Built up Area 107 - 110 Terrace Built up Area 22 - 35

Common Built up Area 24 - 26

TOTAL AREA (sqm)

Total Built up Area 157 - 168 (incl. common area)

### **PARKING**

Space and storage

#### Disclaimer:

All pictures, plans, layouts, information, data and details included in this brochure are indicative only and may change at any time up to the final 'as built' status in accordance with final designs of the project, regulatory approvals and planning permissions. All accessories and interior finishes such as wallpaper, chandeliers, furniture, electronics, white goods, curtains, hard and soft landscaping, pavements, features, gym, and other elements displayed in the brochure, or between the plot boundary, are not part of the unit and are shown for illustrati