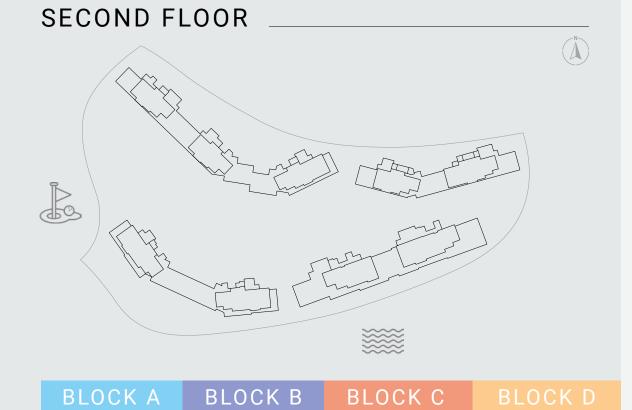

### SECOND FLOOR

3 BEDROOMS TYPE -A-

RESIDENCE (sqm)

141 - 143 Internal Built up Area Terrace Built up Area 28 - 43

Common Built up Area 34

TOTAL AREA (sqm)

Total Built up Area 206 - 218 (incl. common area)