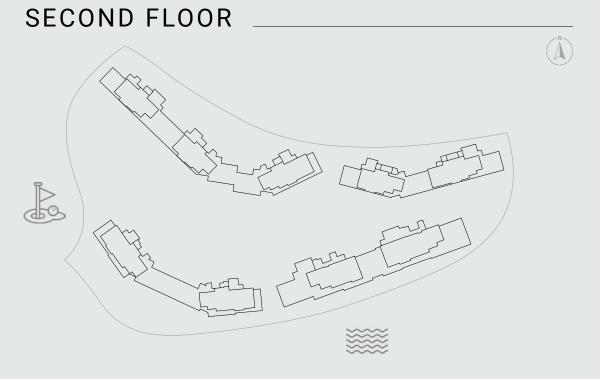

### SECOND FLOOR

3 BEDROOMS TYPE -A-

RESIDENCE (sqm)

141 - 143 Internal Built up Area Terrace Built up Area 28 - 43

Common Built up Area 34

TOTAL AREA (sqm)

Total Built up Area 206 - 218 (incl. common area)