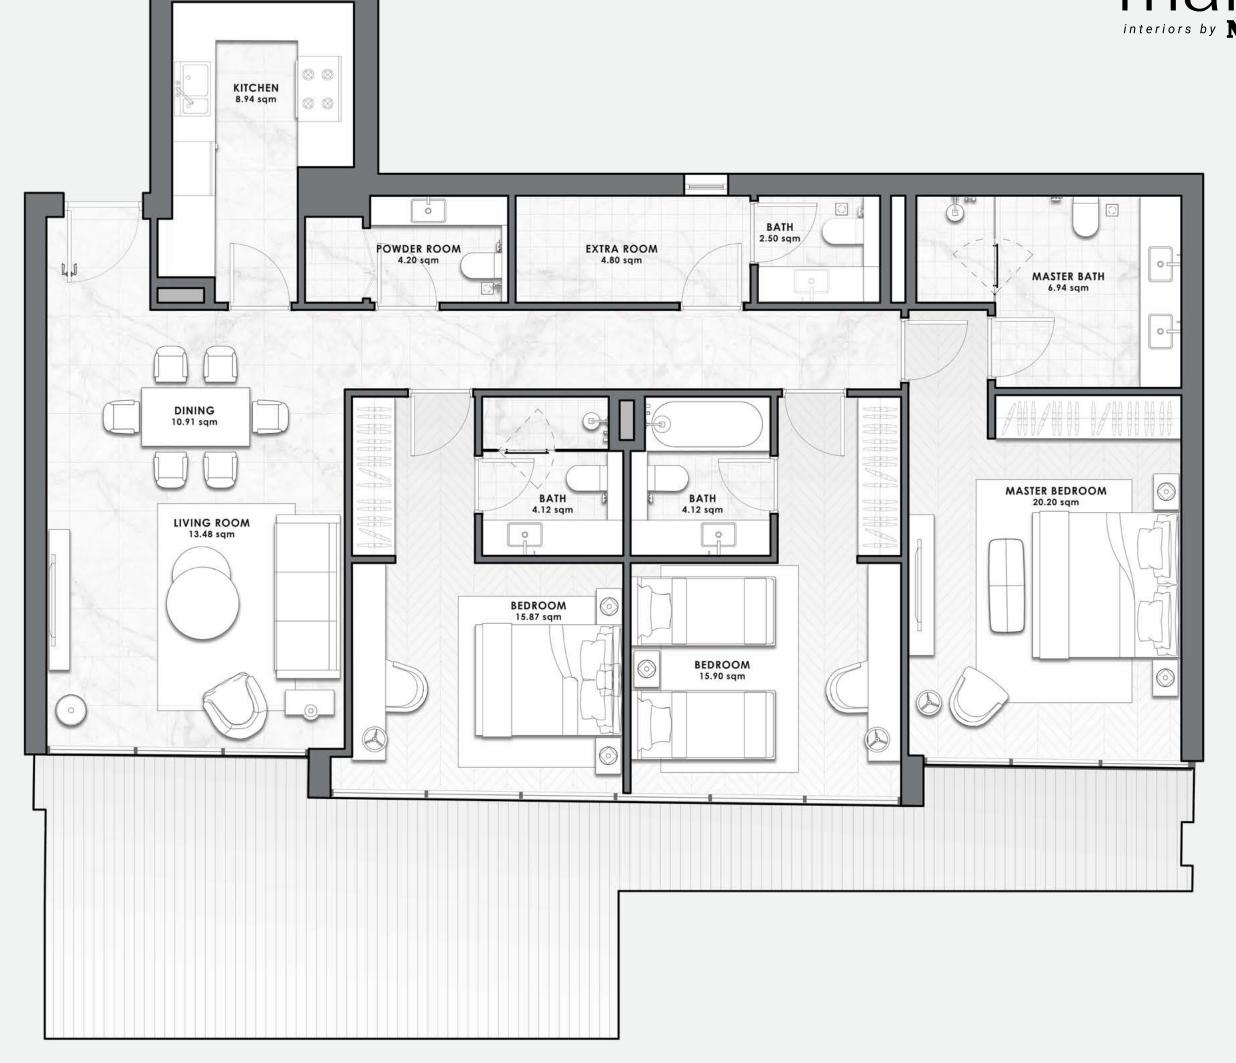

### SECOND FLOOR

3 BEDROOMS TYPE -A-

RESIDENCE (sqm)

141 - 143 Internal Built up Area Terrace Built up Area 28 - 43

Common Built up Area 34

TOTAL AREA (sqm)

Total Built up Area 206 - 218 (incl. common area)

# 3 BEDROOMS

# TYPE -B-

BLOCK C

BLOCK B

**GROUND FLOOR** 

FIRST FLOOR

SECOND FLOOR

BLOCK A

RESIDENCE (sqm)

Internal Built up Area 154 - 156

Terrace Built up Area 15 - 55

Common Built up Area 38

### TOTAL AREA (sqm)

Total Built up Area 209 - 248 (incl. common area)