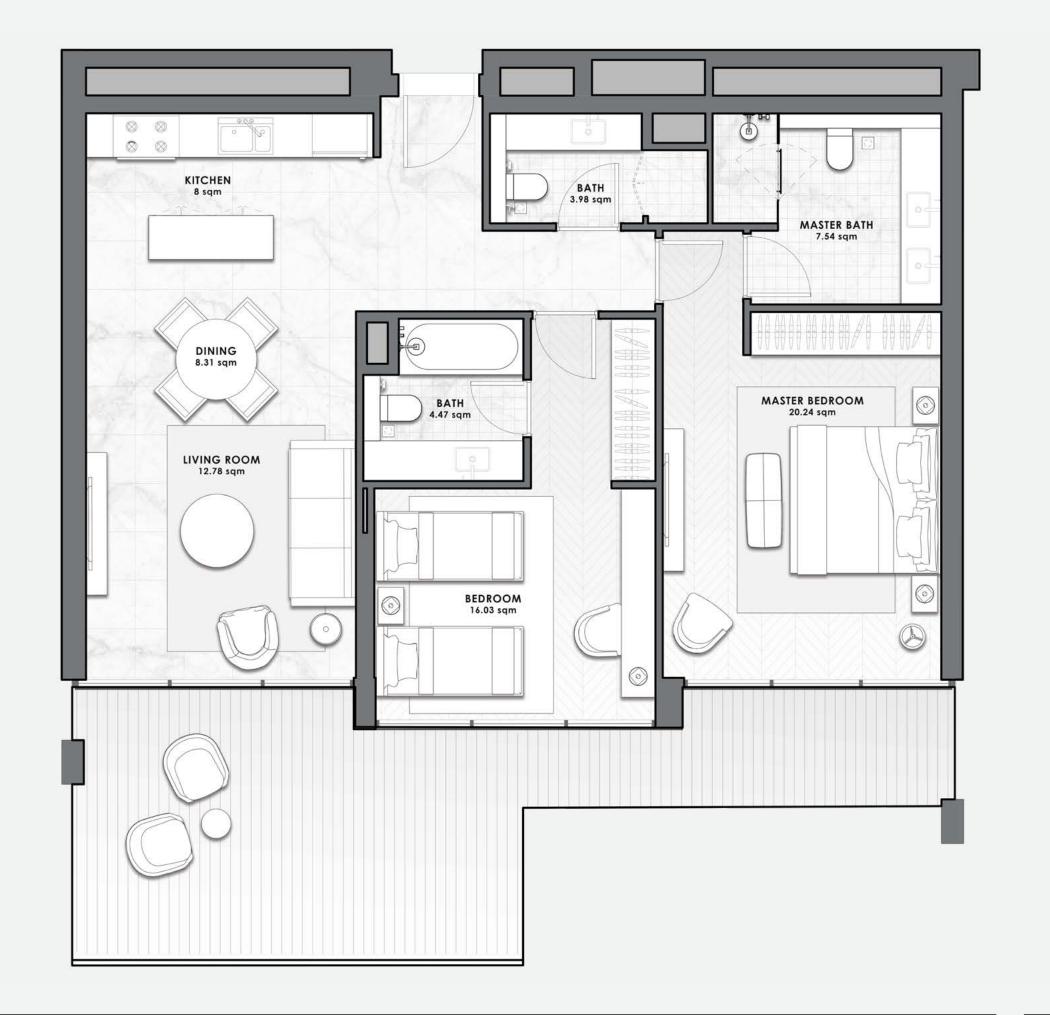

# 2 BEDROOMS TYPE -A-

# **GROUND FLOOR**

RESIDENCE (sqm)

Internal Built up Area 107 - 110 Terrace Built up Area 22 - 35

Common Built up Area 24 - 26

TOTAL AREA (sqm)

Total Built up Area 157 - 168 (incl. common area)