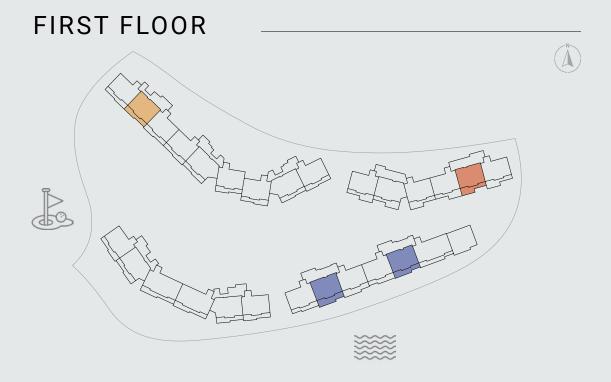

- 110 Terrace Built up Area 22 - 35

Common Built up Area 24 - 26

TOTAL AREA (sqm)

Total Built up Area 157 - 168 (incl. common area)

### **PARKING**

Space and storage

#### Disclaimer:

All pictures, plans, layouts, information, data and details included in this brochure are indicative only and may change at any time up to the final 'as built' status in accordance with final designs of the project, regulatory approvals and planning permissions. All accessories and interior finishes such as wallpaper, chandeliers, furniture, electronics, white goods, curtains, hard and soft landscaping, pavements, features, gym, and other elements displayed in the brochure, or between the plot boundary, are not part of the unit and are shown for illustrative purposes only.



# GROUND FLOOR TYPE -B-









# RESIDENCE (sqm) Internal Built up Area 97 - 99 Terrace Built up Area 26 - 33 Common Built up Area 25

Total Built up Area 149 - 155
(incl. common area)

# Space 1 and storage

#### Disclaimer:

All pictures, plans, layouts, information, data and details included in this brochure are indicative only and may change at any time up to the final 'as built' status in accordance with final designs of the project, regulatory approvals and planning permissions. All accessories and interior finishes such as wallpaper, chandeliers, furniture, electronics, white goods, curtains, hard and soft landscaping, pavements, features, gym, and other elements displayed in the brochure, or between the plot boundary, are not part of the unit and are shown for illustrative purposes only.



# 2 BEDROOMS TY