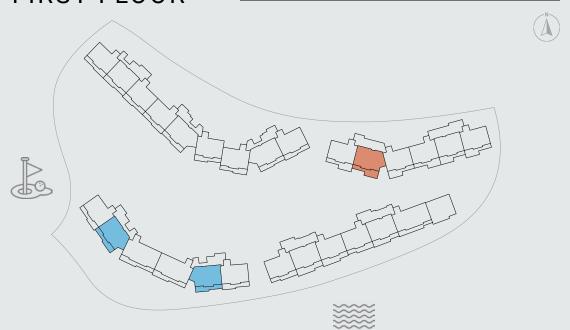

YPE-C-









# RESIDENCE (sqm) Internal Built up Area 112 Terrace Built up Area 28 - 34 Total Built up Area 168 - 173 (incl. common area)

# PARKING Space 1 and storage

#### Disclaimer:

All pictures, plans, layouts, information, data and details included in this brochure are indicative only and may change at any time up to the final 'as built' status in accordance with final designs of the project, regulatory approvals and planning permissions. All accessories and interior finishes such as wallpaper, chandeliers, furniture, electronics, white goods, curtains, hard and soft landscaping, pavements, features, gym, and other elements displayed in the brochure, or between the plot boundary, are not part of the unit and are shown for illustrative purposes only.



# 2 BEDROOMS TYPE - D-







BLOCK C

BLOCK B

BLOCK A



# RESIDENCE (sqm) Internal Built up Area 107 Terrace Built up Area 20 - 33

Common Built up Area 27

Total Built up Area 154 - 166

(incl. common area)

# PARKING Space 1

and storage

All pictures, plans, layouts, information, data and details included in this brochure are indicative only and may change at any time up to the final 'as built' status in accordance with final designs of the project, regulatory approvals and planning permissions. All accessories and interior finishes such as wallpaper, chandeliers, furniture, electronics, white goods, curtains, hard and soft landscaping, pavements, features, gym, and other elements displayed in the brochure, or between the plot boundary, are not part of the unit and are shown

Disclaimer:

for illustrative pur