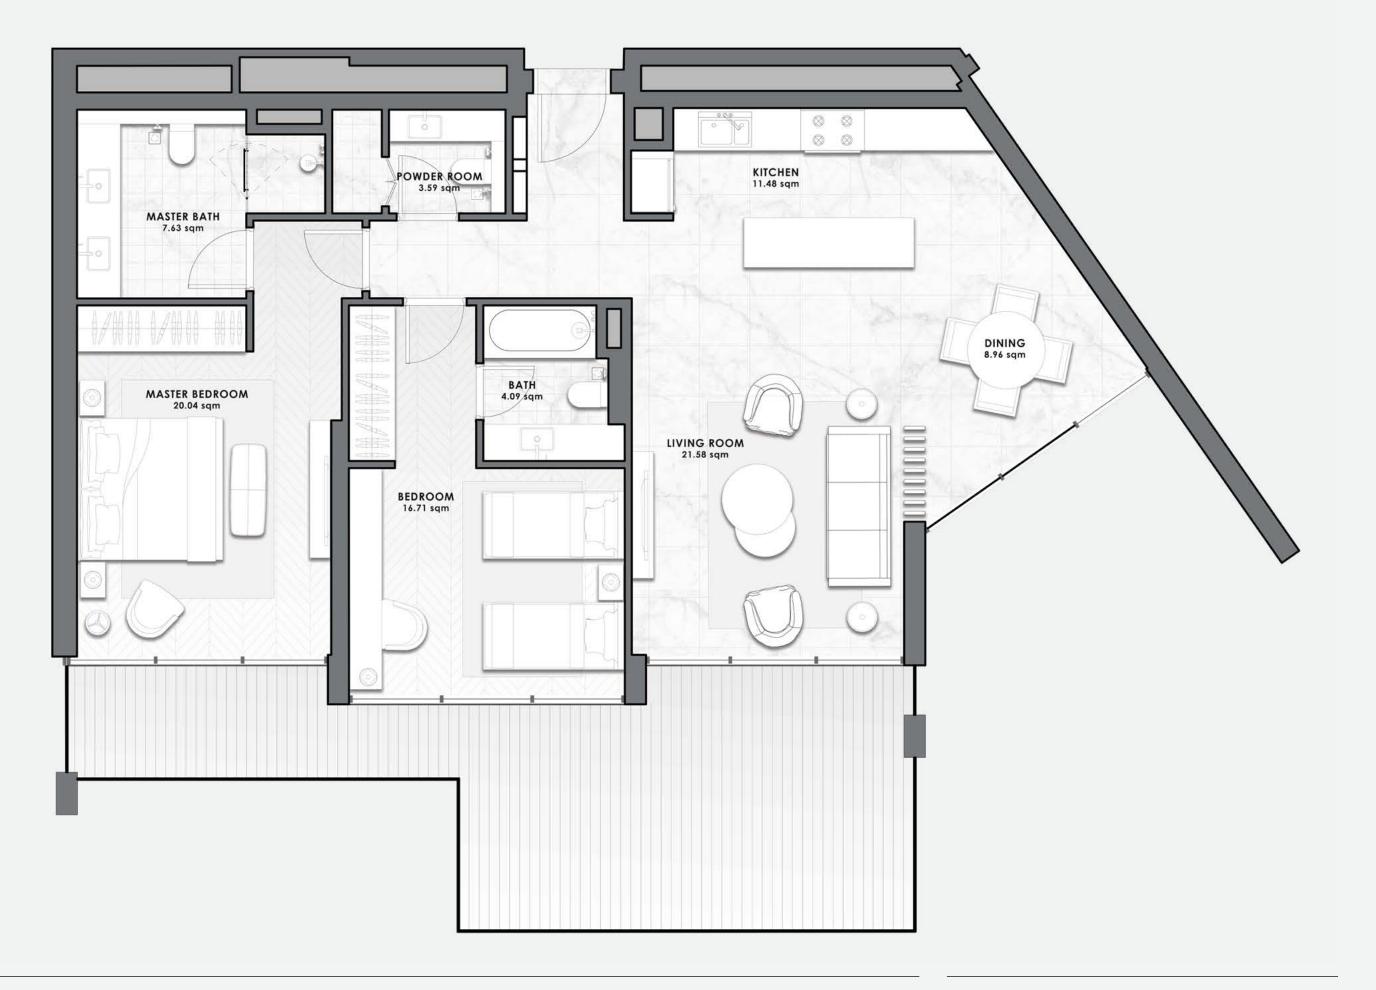

# 2 BEDROOMS TYPE-C-

# RESIDENCE (sqm) Internal Built up Area 112 Terrace Built up Area 28 - 34 Total Built up Area 168 - 173 (incl. common area)

# PARKING Space 1 and storage