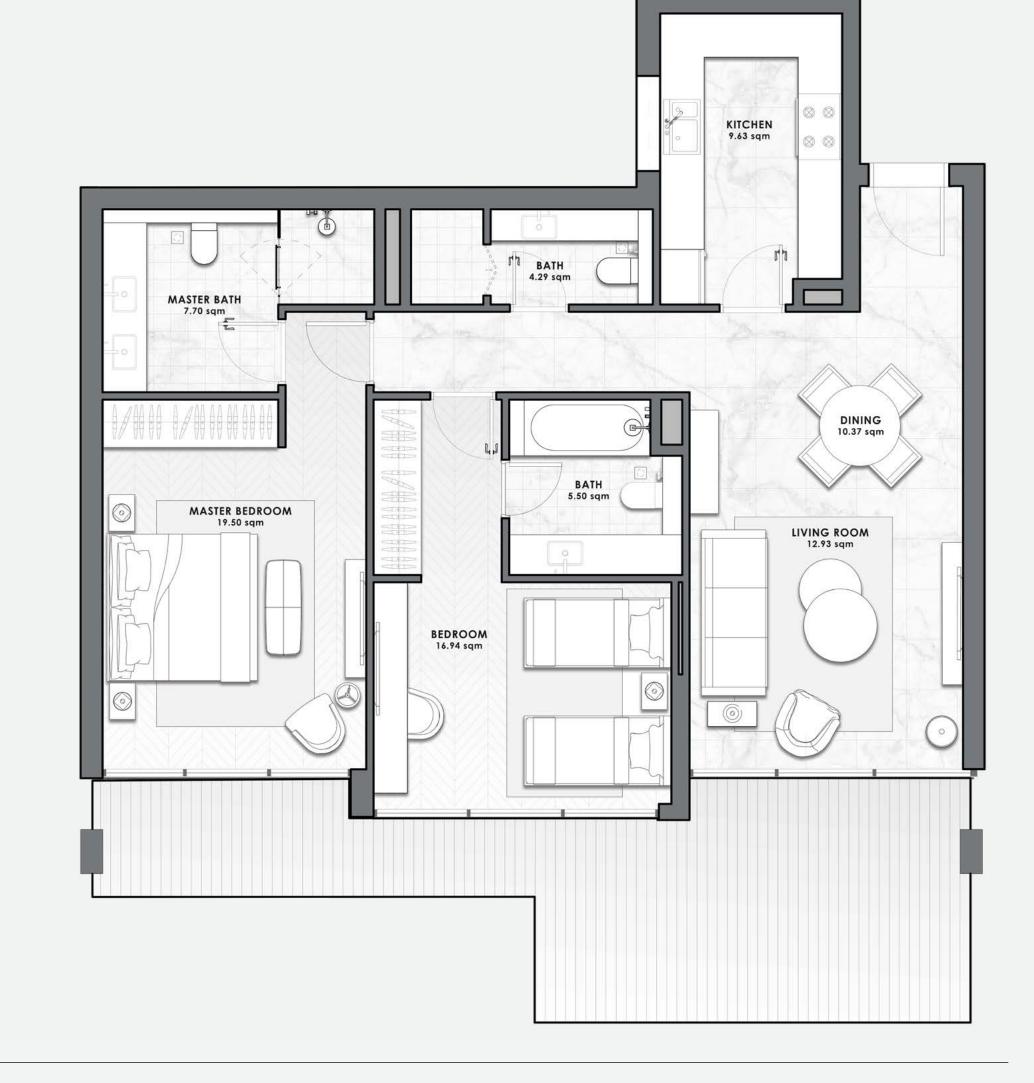

# 2 BEDROOMS TYPE -A-

# **GROUND FLOOR**

RESIDENCE (sqm)

Internal Built up Area 107 - 110 Terrace Built up Area 22 - 35

Common Built up Area 24 - 26

TOTAL AREA (sqm)

Total Built up Area 157 - 168 (incl. common area)