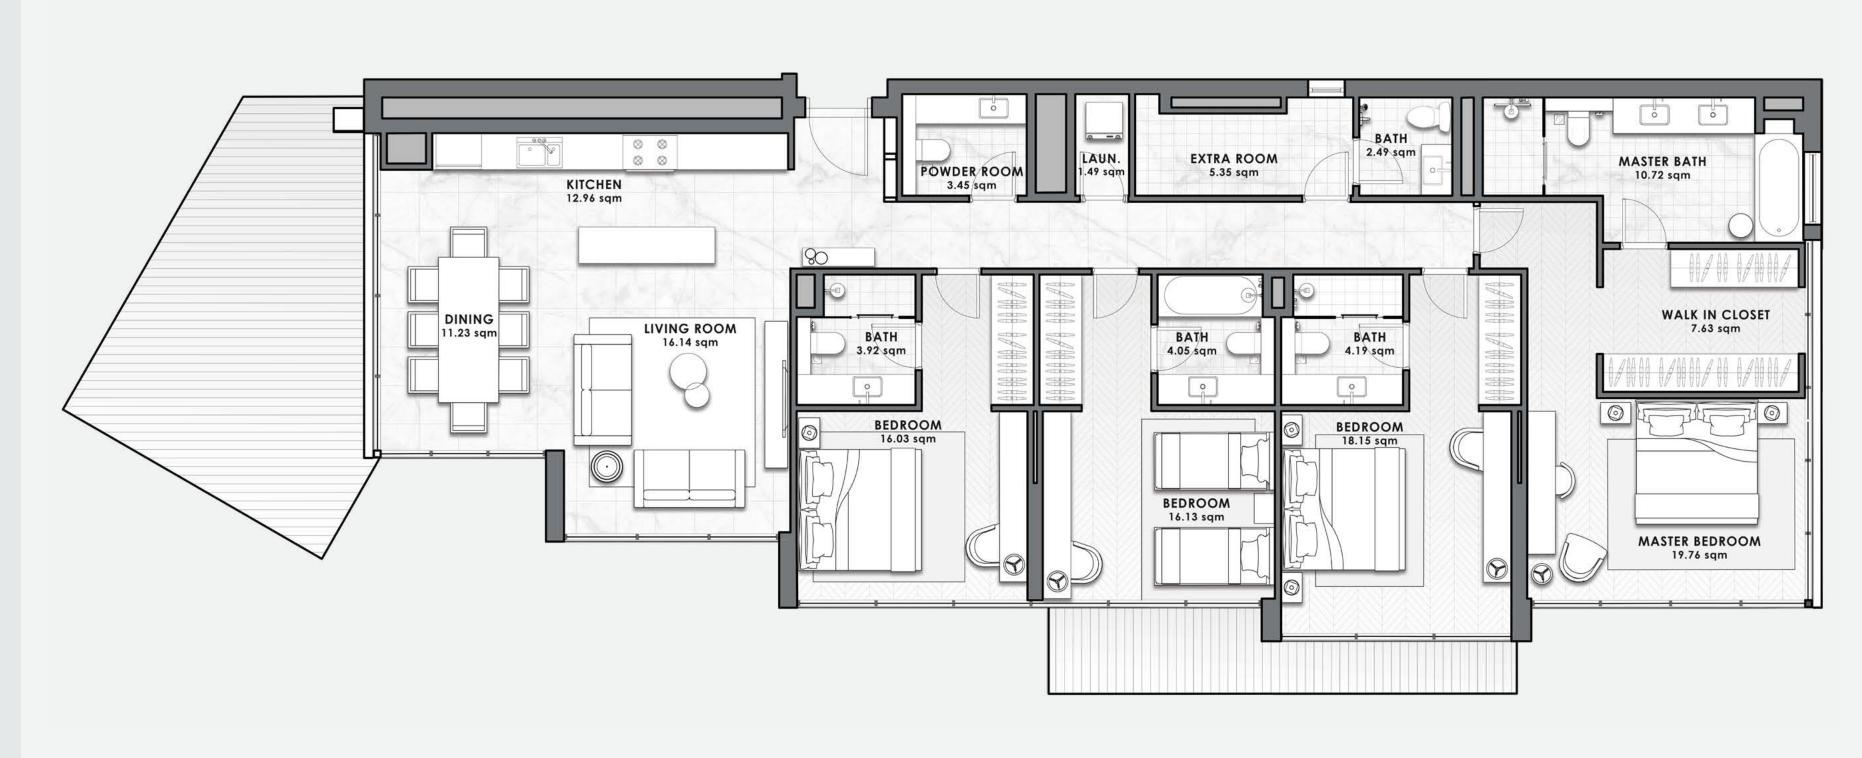

# 2 BEDROOMS TYPE -A-

# **GROUND FLOOR**

RESIDENCE (sqm)

Internal Built up Area 107 - 110 Terrace Built up Area 22 - 35

Common Built up Area 24 - 26

TOTAL AREA (sqm)

Total Built up Area 157 - 168 (incl. common area)

### **PARKING**

Space and storage

#### Disclaimer:

All pictures, plans, layouts, information, data and details included in this brochure are indicative only and may change at any time up to the final 'as built' status in accordance with final designs of the project, regulatory approvals and planning permissions. All accessories and interior finishes such as wallpaper, chandeliers, furniture, electronics, white goods, curtains, hard and soft landscaping, pavements, features, gym, and other elements displayed in the brochure, or between the plot boundary, are not part of the unit and are shown for illustrative purposes only.