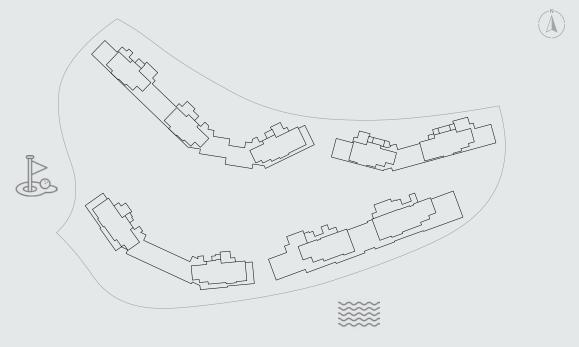

107 Terrace Built up Area 20 - 33

Common Built up Area 27

Total Built up Area 154 - 166

(incl. common area)

# PARKING Space 1

and storage

All pictures, plans, layouts, information, data and details included in this brochure are indicative only and may change at any time up to the final 'as built' status in accordance with final designs of the project, regulatory approvals and planning permissions. All accessories and interior finishes such as wallpaper, chandeliers, furniture, electronics, white goods, curtains, hard and soft landscaping, pavements, features, gym, and other elements displayed in the brochure, or between the plot boundary, are not part of the unit and are shown

Disclaimer:

for illustrative purposes only.

### **GROUND FLOOR**



### FIRST FLOOR



### SECOND FLOOR



3 BEDROOMS TYPE -A-





RESIDENCE (sqm)

141 - 143 Internal Built up Area Terrace Built up Area 28 - 43

Common Built up Area 34

TOTAL AREA (sqm)

Total Built up Area 206 - 218 (incl. common area)

**PARKING** 

Space and storage

#### Disclaimer:

All pictures, plans, layouts, information, data and details included in this brochure are indicative only and may change at any time up to the final 'as built' status in accordance with final designs of the project, regulatory approvals and planning permissions. All accessories and interior finishes such as wallpaper, chandeliers, furniture, electronics, white goods, curtains, hard and soft landscaping, pavements, features, gym, and other elements displayed in the brochure, or between the plot boundary, are not part of the unit and are shown