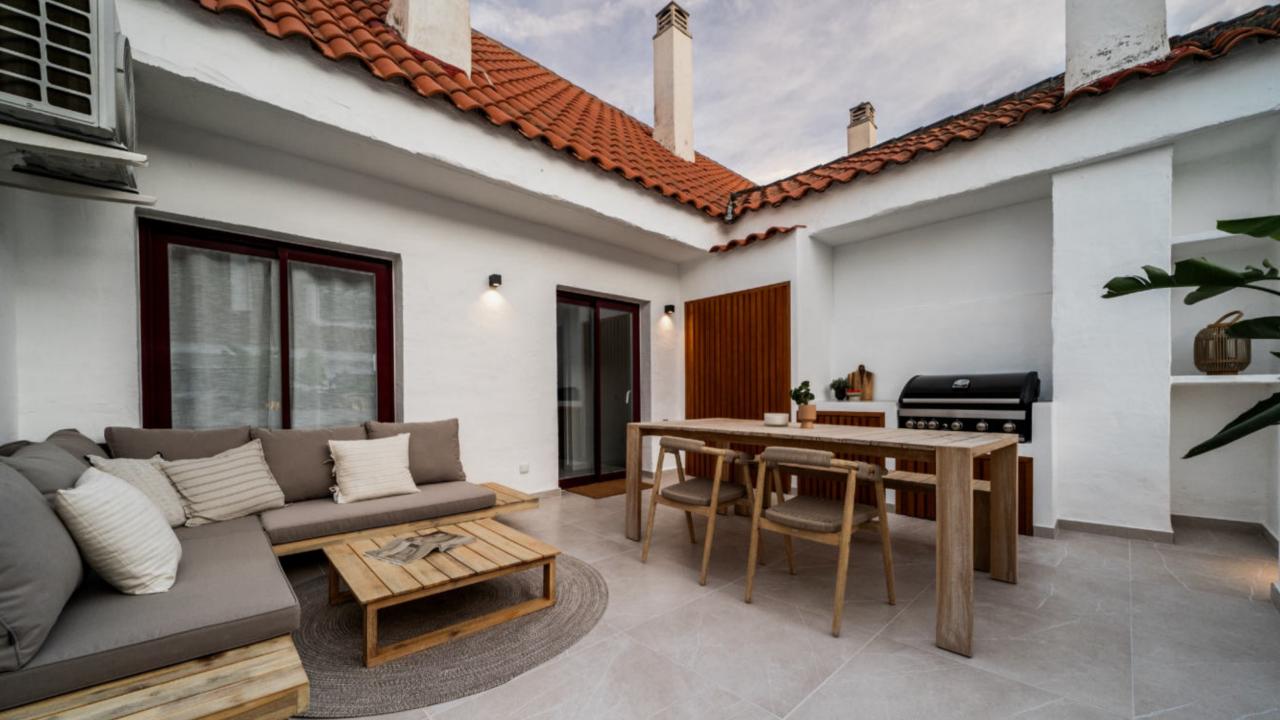

This stylish Scandinavian-inspired residence offers an open and spacious living area, creating a relaxed and inviting atmosphere. Step onto your private terrace, a tranquil retreat to unwind and enjoy the surroundings.

## Features

- Mountain views
- · Heated community pool
- Gated community
- · 24/7 security
- · Underfloor heating bathrooms
- · Rental potential
- · Private parking in garage