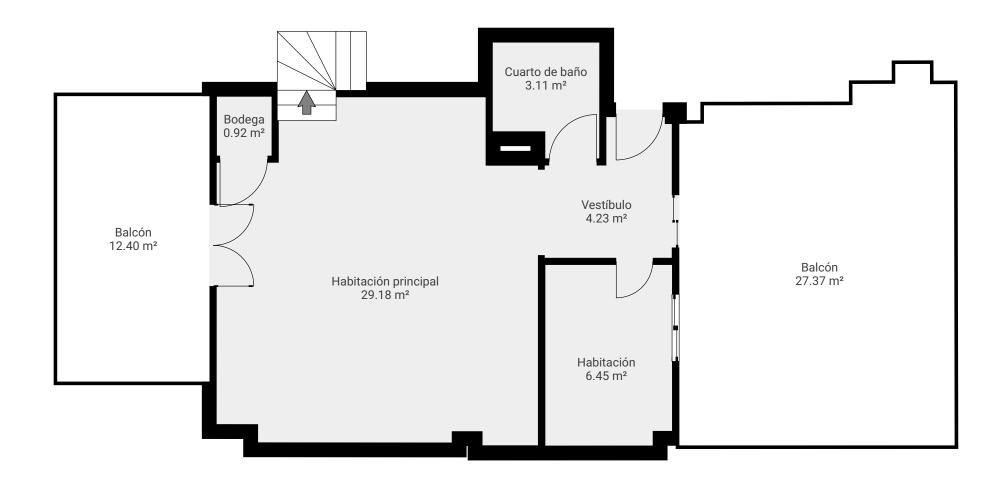

## PROPERTY INFORMATION

Ref. NF-00933P

Bedrooms2Bathrooms2Built area113 sqm

Price $650\ 000\ €$ Furniture pack $15\ 000\ €$ IBI € / year $609\ €$ Community fee € / month $140\ €$ Garbage tax € / year $92\ €$ 