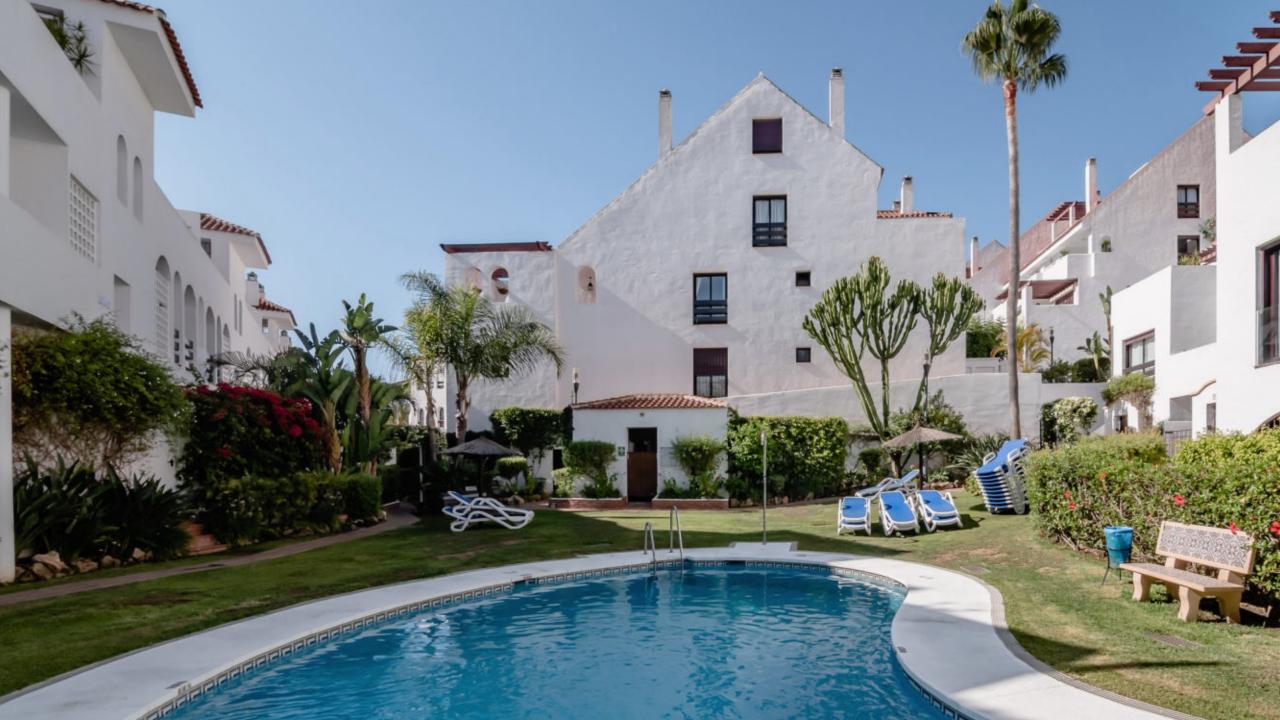

This stylish Scandinavian-inspired residence offers an open and spacious living area, creating a relaxed and inviting atmosphere. Step onto your private terrace, a tranquil retreat to unwind and enjoy the surroundings.

In this penthouse, you are only a few minutes away from the beach, amenities, and the iconic Puerto Banús, making it an ideal choice for a convenient and comfortable holiday home. With its appealing features and location, this property is also a good rental investment with a high ROI%. Experience the essence of Marbella living in this charming penthouse.

## Features

- Mountain views
- · Heated community pool
- Gated community
- · 24/7 security
- · Underfloor heating bathrooms
- · Rental potential
- · Private parking in garage