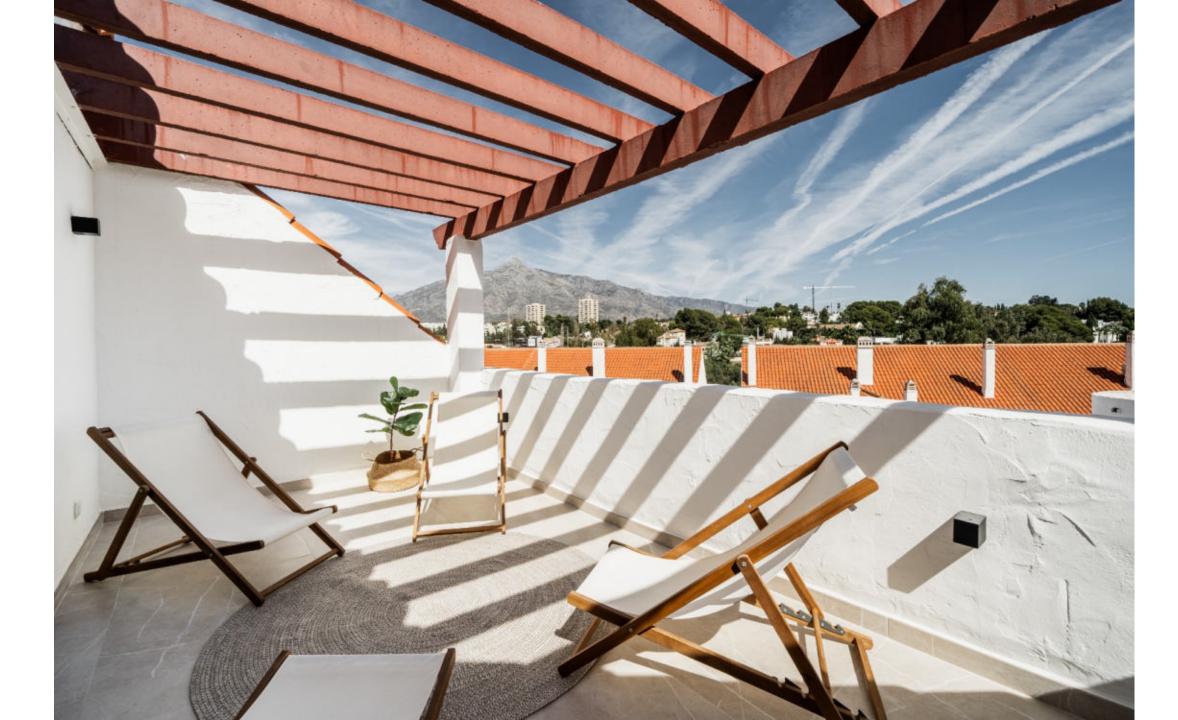

This stylish Scandinavian-inspired residence offers an open and spacious living area, creating a relaxed and inviting atmosphere. Step onto your private terrace, a tranquil retreat to unwind and enjoy the surroundings.

## Features

- Mountain views
- · Heated community pool
- Gated community
- · 24/7 security
- · Underfloor heating bathrooms
- · Rental potential
- · Private parking in garage