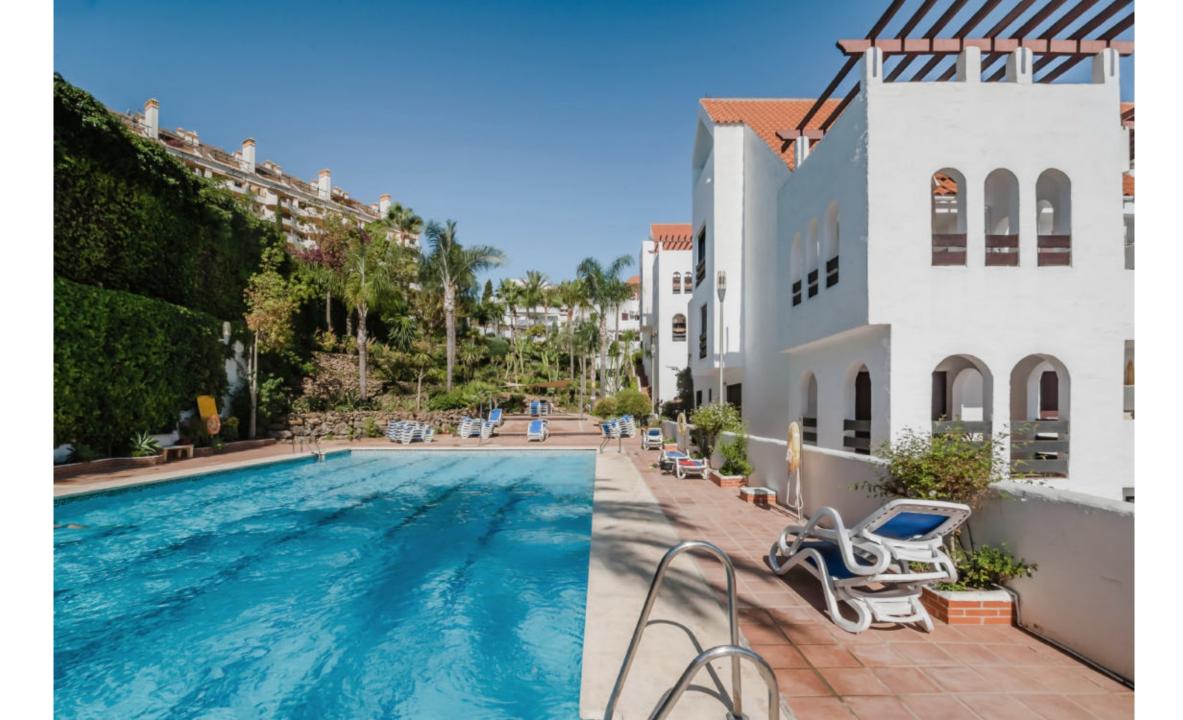

This stylish Scandinavian-inspired residence offers an open and spacious living area, creating a relaxed and inviting atmosphere. Step onto your private terrace, a tranquil retreat to unwind and enjoy the surroundings.

In this penthouse, you are only a few minutes away from the beach, amenities, and the iconic Puerto Banús, making it an ideal choice for a convenient and comfortable holiday home. With its appealing features and location, this property is also a good rental investment with a high ROI%. Experience the essence of Marbella living in this charming penthouse.

## Features

- Mountain views
- · Heated community pool
- Gated community
- · 24/7 security
- · Underfloor heating bathrooms
- · Rental potential
- · Private parking in garage