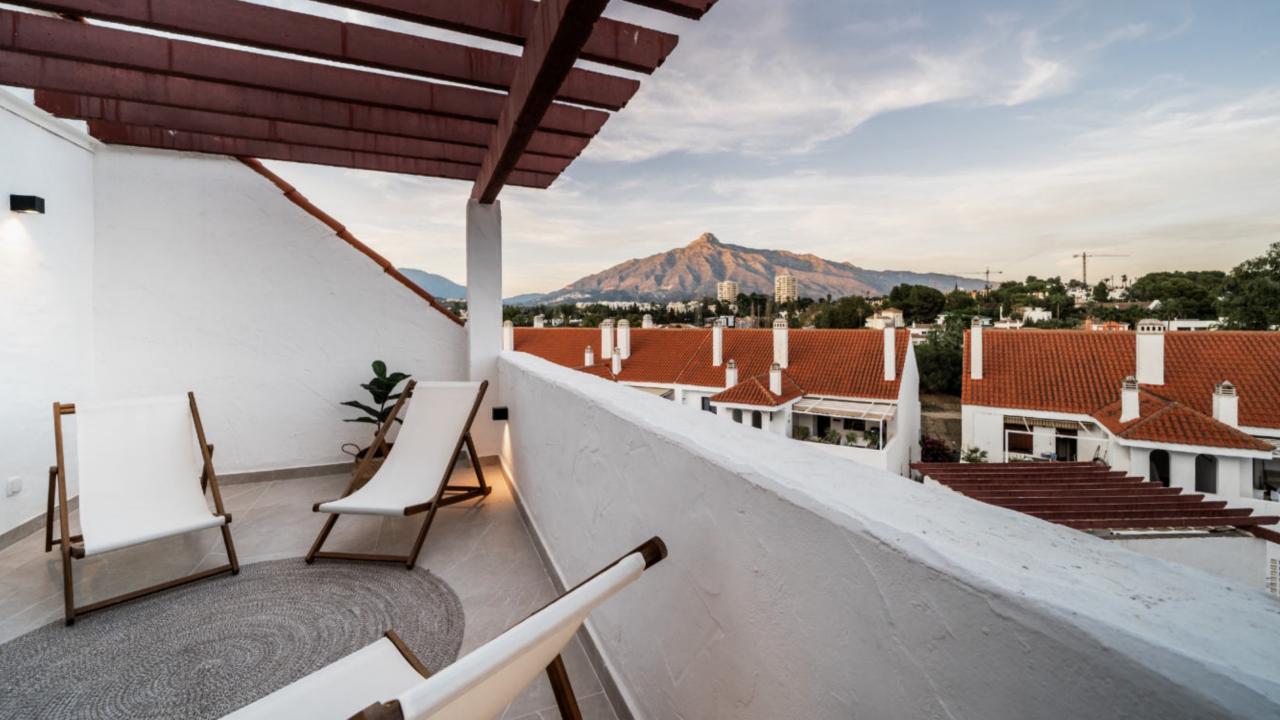

This stylish Scandinavian-inspired residence offers an open and spacious living area, creating a relaxed and inviting atmosphere. Step onto your private terrace, a tranquil retreat to unwind and enjoy the surroundings.

## Features

- Mountain views
- · Heated community pool
- Gated community
- · 24/7 security
- · Underfloor heating bathrooms
- · Rental potential
- · Private parking in garage