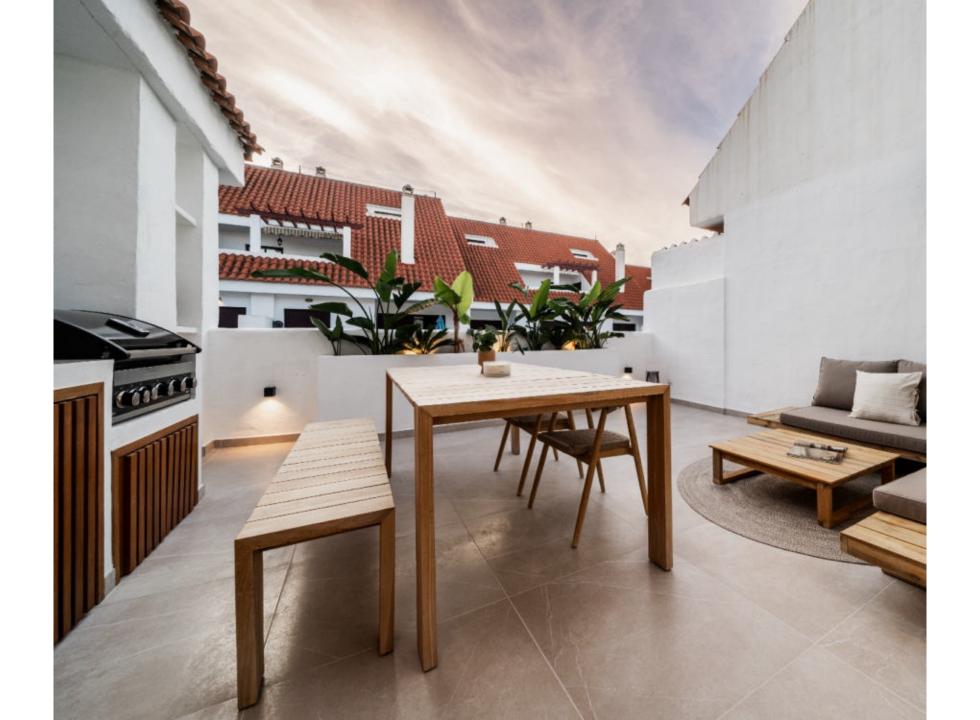

This stylish Scandinavian-inspired residence offers an open and spacious living area, creating a relaxed and inviting atmosphere. Step onto your private terrace, a tranquil retreat to unwind and enjoy the surroundings.

## Features

- Mountain views
- · Heated community pool
- Gated community
- · 24/7 security
- · Underfloor heating bathrooms
- · Rental potential
- · Private parking in garage