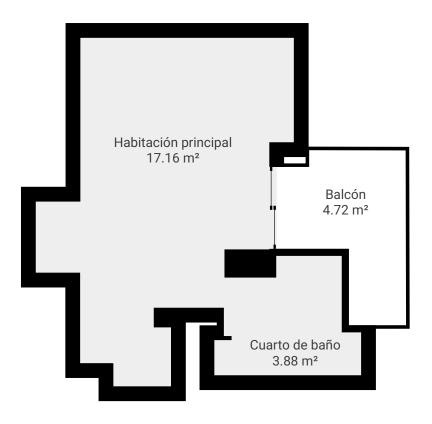

## PROPERTY INFORMATION

Ref. NF-00933P

Bedrooms2Bathrooms2Built area113 sqm

Price $650\ 000\ €$ Furniture pack $15\ 000\ €$ IBI € / year $609\ €$ Community fee € / month $140\ €$ Garbage tax € / year $92\ €$ 