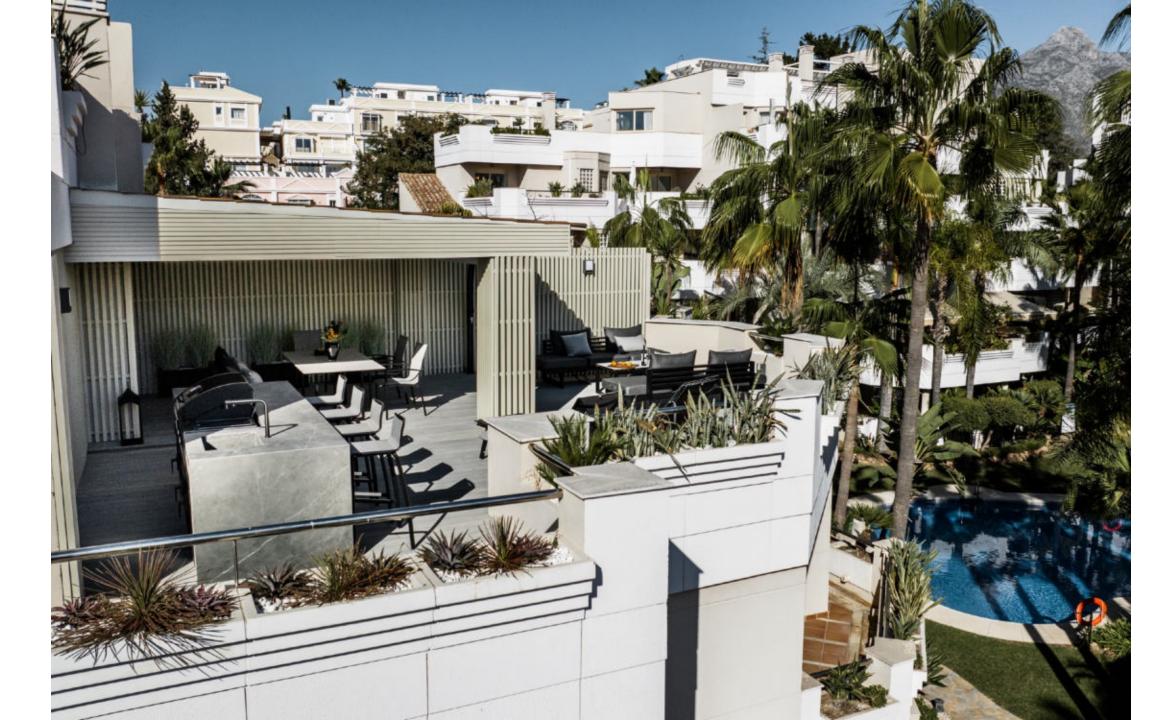

98 sqm

This modern 2 bedroom apartment is located in Fuente Aloha near Puerto Banús.

It was recently refurbished with high-quality materials. It has an open plan kitchen and living area with access to the spacious terrace with views of the community pool and garden. This apartment is conveniently located with restaurants nearby and the community offers amenities such as an indoor and outdoor pool, gym and spa.

## Features

- · Pool & garden views
- · Communal spa, gym & heated pool
- Gated community
- · Walking distance to all amenities
- · High end kitchen
- · Rental potential
- · Private parking in garage

▼ 1º piso