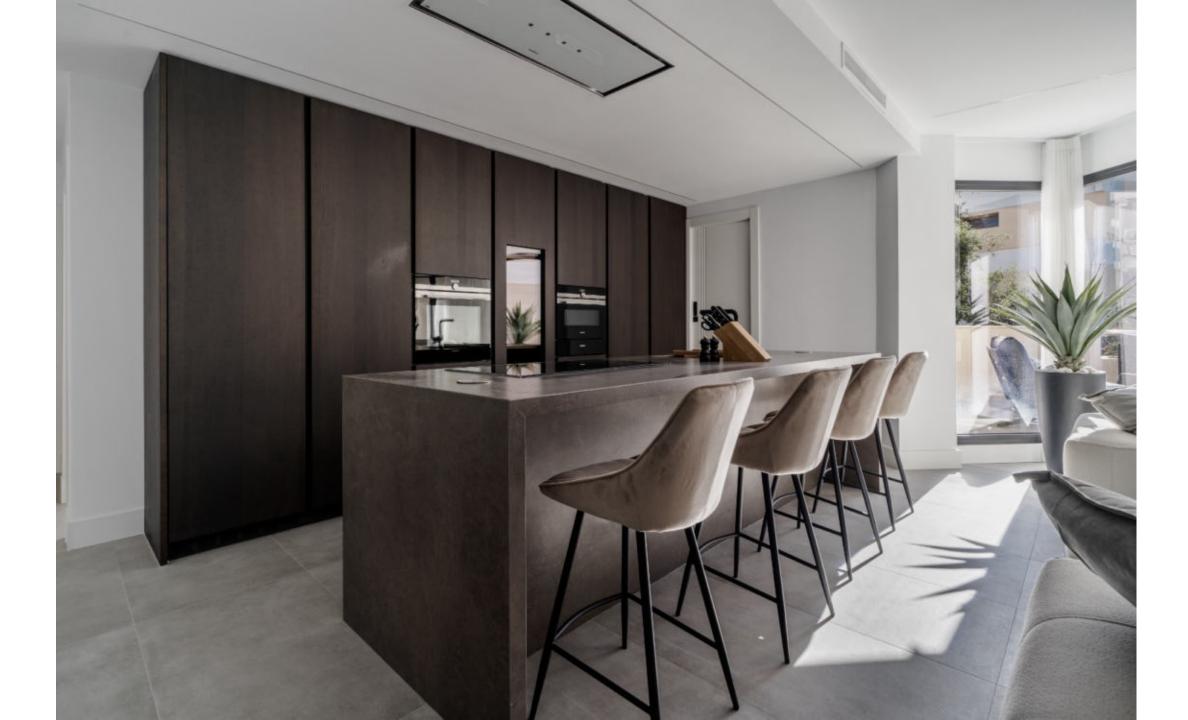

98 sqm

This modern 2 bedroom apartment is located in Fuente Aloha near Puerto Banús.

It was recently refurbished with high-quality materials. It has an open plan kitchen and living area with access to the spacious terrace with views of the community pool and garden. This apartment is conveniently located with restaurants nearby and the community offers amenities such as an indoor and outdoor pool, gym and spa.

## Features

- · Pool & garden views
- · Communal spa, gym & heated pool
- Gated community
- · Walking distance to all amenities
- · High end kitchen
- · Rental potential
- · Private parking in garage

▼ 1º piso