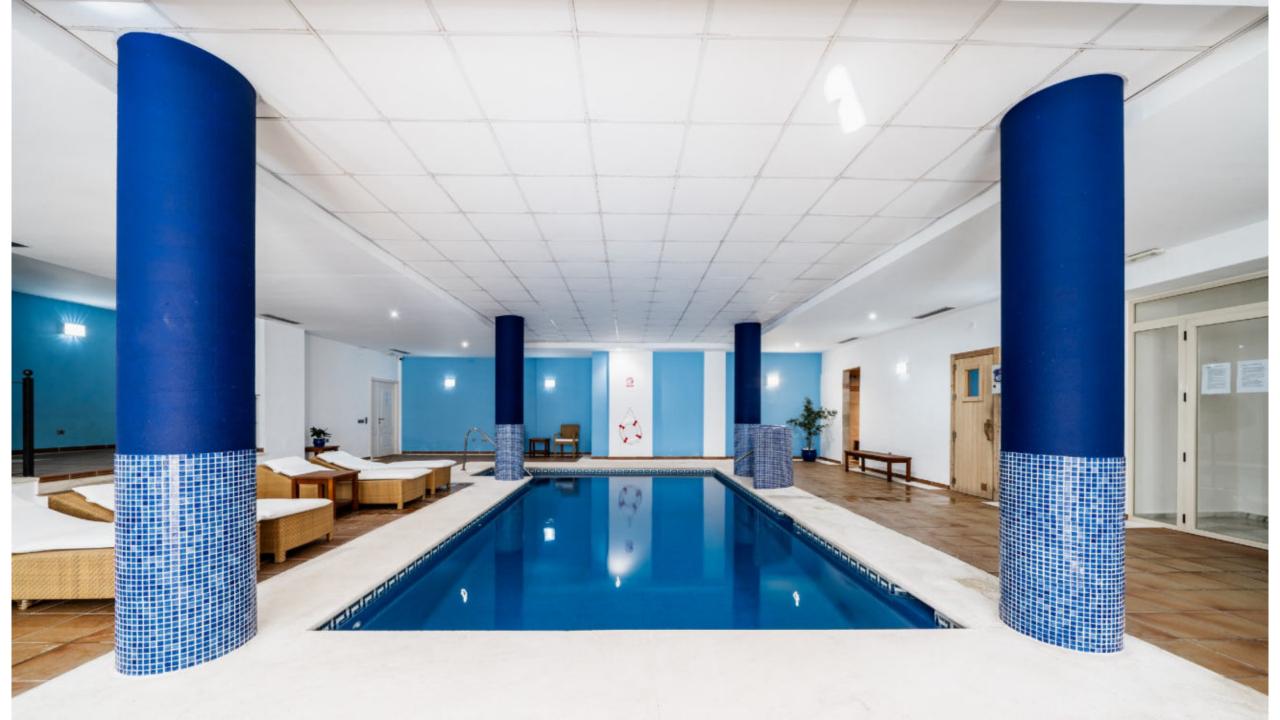

98 sqm

This modern 2 bedroom apartment is located in Fuente Aloha near Puerto Banús.

It was recently refurbished with high-quality materials. It has an open plan kitchen and living area with access to the spacious terrace with views of the community pool and garden. This apartment is conveniently located with restaurants nearby and the community offers amenities such as an indoor and outdoor pool, gym and spa.

## Features

- · Pool & garden views
- · Communal spa, gym & heated pool
- Gated community
- · Walking distance to all amenities
- · High end kitchen
- · Rental potential
- · Private parking in garage

▼ 1º piso