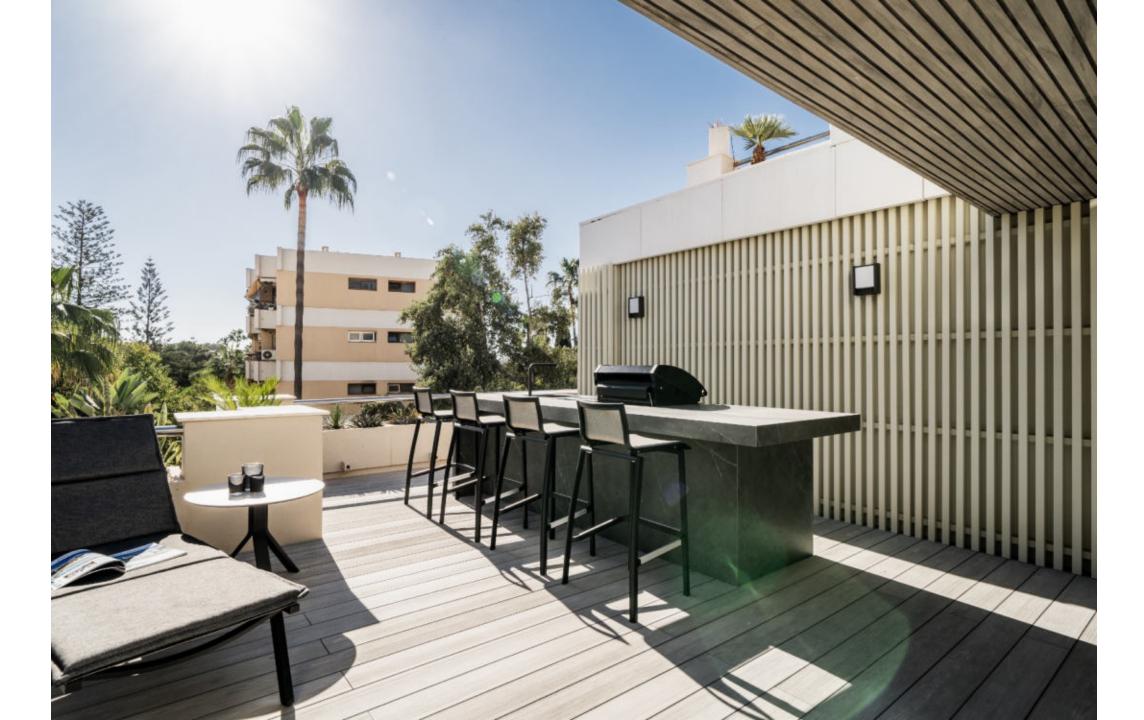

98 sqm

This modern 2 bedroom apartment is located in Fuente Aloha near Puerto Banús.

It was recently refurbished with high-quality materials. It has an open plan kitchen and living area with access to the spacious terrace with views of the community pool and garden. This apartment is conveniently located with restaurants nearby and the community offers amenities such as an indoor and outdoor pool, gym and spa.

## Features

- · Pool & garden views
- · Communal spa, gym & heated pool
- Gated community
- · Walking distance to all amenities
- · High end kitchen
- · Rental potential
- · Private parking in garage

▼ 1º piso