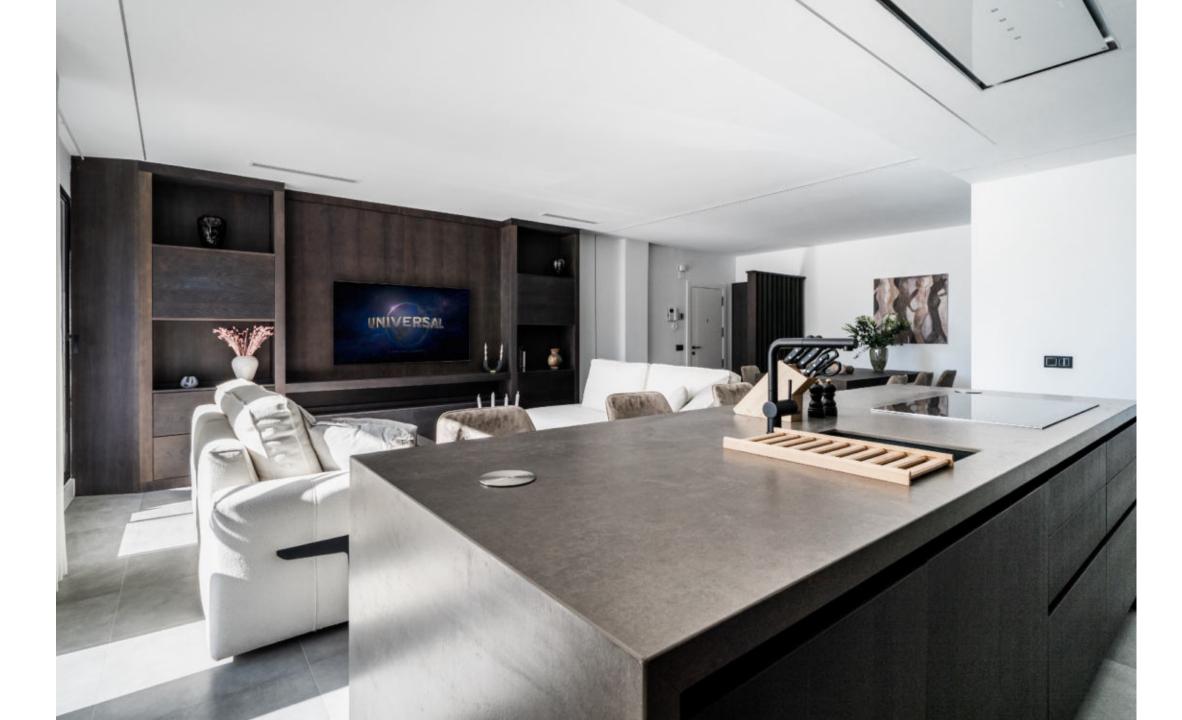

98 sqm

This modern 2 bedroom apartment is located in Fuente Aloha near Puerto Banús.

It was recently refurbished with high-quality materials. It has an open plan kitchen and living area with access to the spacious terrace with views of the community pool and garden. This apartment is conveniently located with restaurants nearby and the community offers amenities such as an indoor and outdoor pool, gym and spa.

## Features

- · Pool & garden views
- · Communal spa, gym & heated pool
- Gated community
- · Walking distance to all amenities
- · High end kitchen
- · Rental potential
- · Private parking in garage

▼ 1º piso