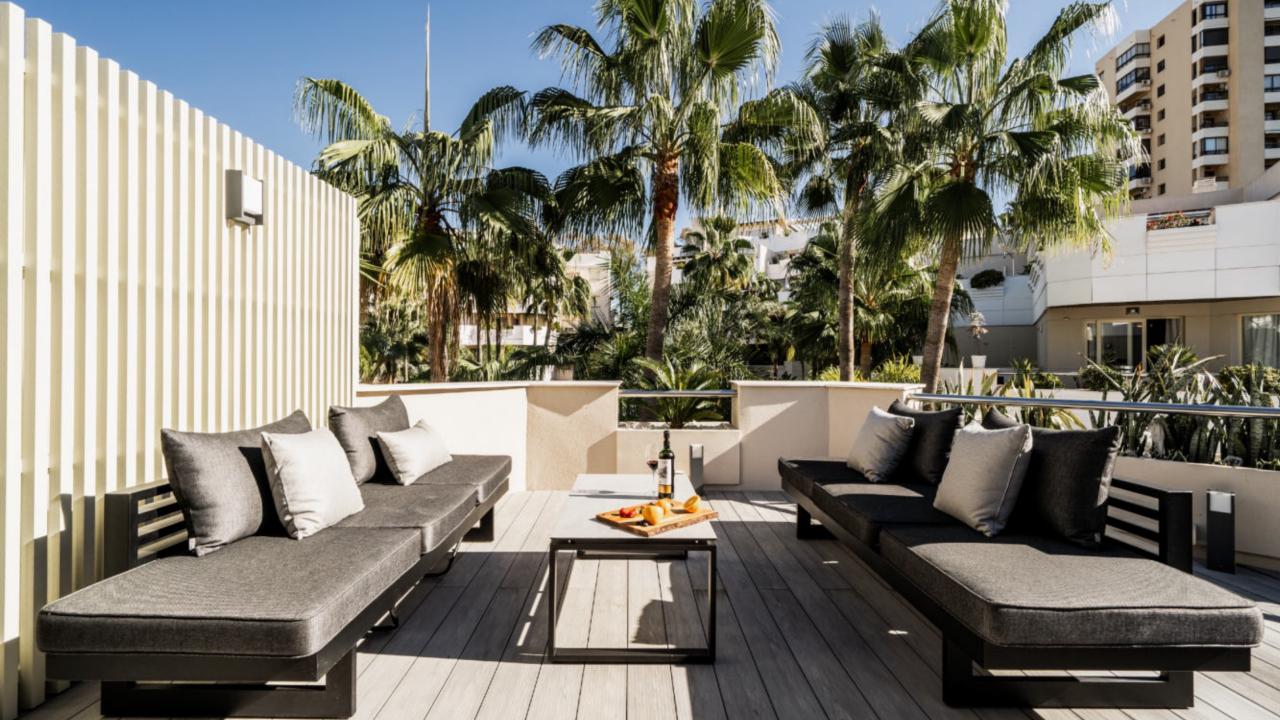

98 sqm

This modern 2 bedroom apartment is located in Fuente Aloha near Puerto Banús.

It was recently refurbished with high-quality materials. It has an open plan kitchen and living area with access to the spacious terrace with views of the community pool and garden. This apartment is conveniently located with restaurants nearby and the community offers amenities such as an indoor and outdoor pool, gym and spa.

## Features

- · Pool & garden views
- · Communal spa, gym & heated pool
- Gated community
- · Walking distance to all amenities
- · High end kitchen
- · Rental potential
- · Private parking in garage

▼ 1º piso