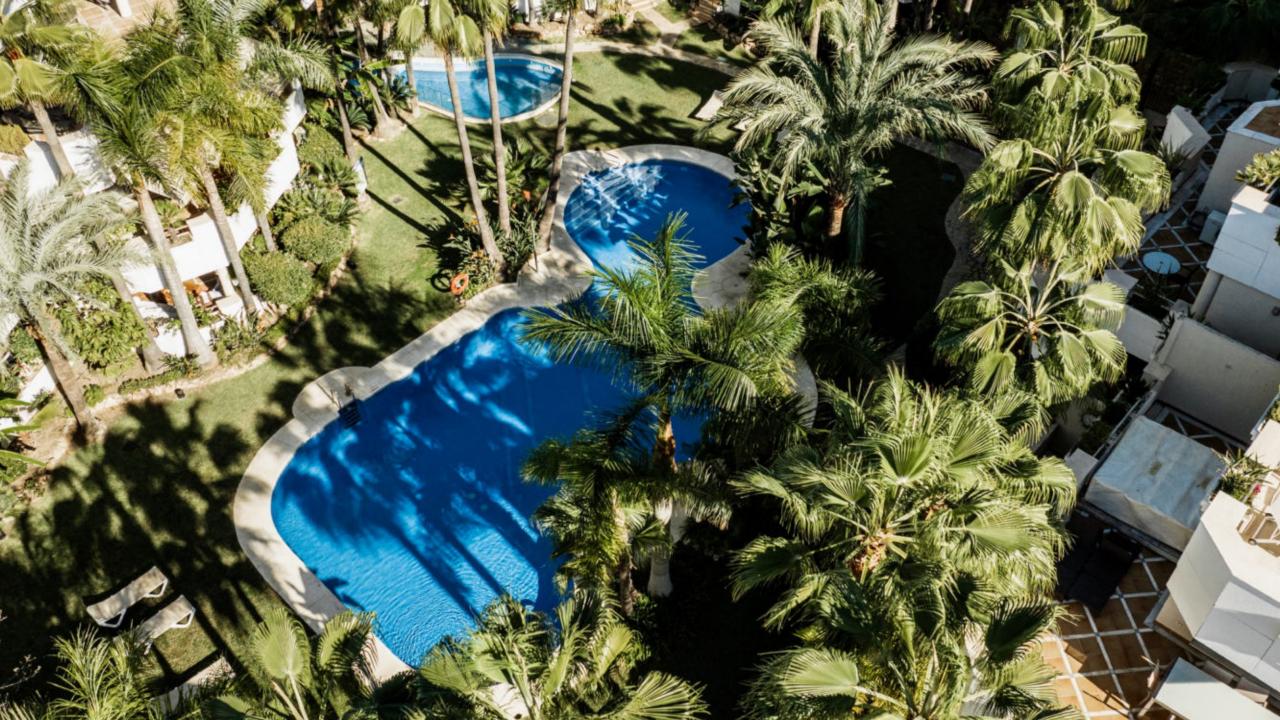

98 sqm

This modern 2 bedroom apartment is located in Fuente Aloha near Puerto Banús.

It was recently refurbished with high-quality materials. It has an open plan kitchen and living area with access to the spacious terrace with views of the community pool and garden. This apartment is conveniently located with restaurants nearby and the community offers amenities such as an indoor and outdoor pool, gym and spa.

## Features

- · Pool & garden views
- · Communal spa, gym & heated pool
- Gated community
- · Walking distance to all amenities
- · High end kitchen
- · Rental potential
- · Private parking in garage

▼ 1º piso