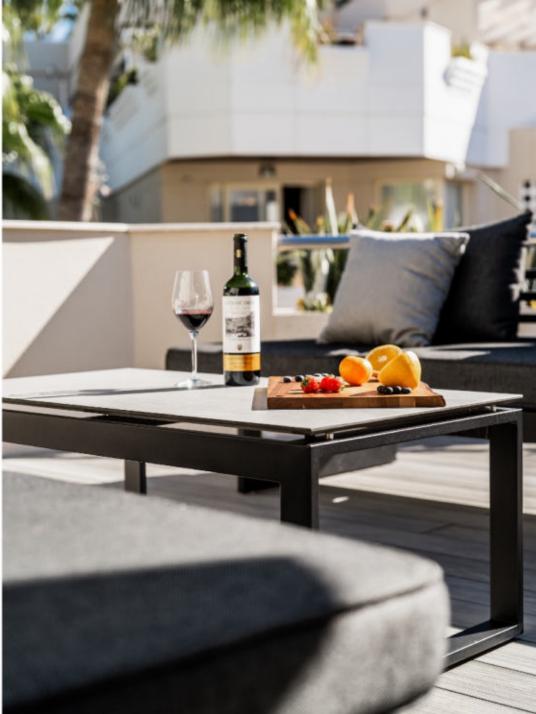

98 sqm

This modern 2 bedroom apartment is located in Fuente Aloha near Puerto Banús.

It was recently refurbished with high-quality materials. It has an open plan kitchen and living area with access to the spacious terrace with views of the community pool and garden. This apartment is conveniently located with restaurants nearby and the community offers amenities such as an indoor and outdoor pool, gym and spa.

## Features

- · Pool & garden views
- · Communal spa, gym & heated pool
- Gated community
- · Walking distance to all amenities
- · High end kitchen
- · Rental potential
- · Private parking in garage

▼ 1º piso