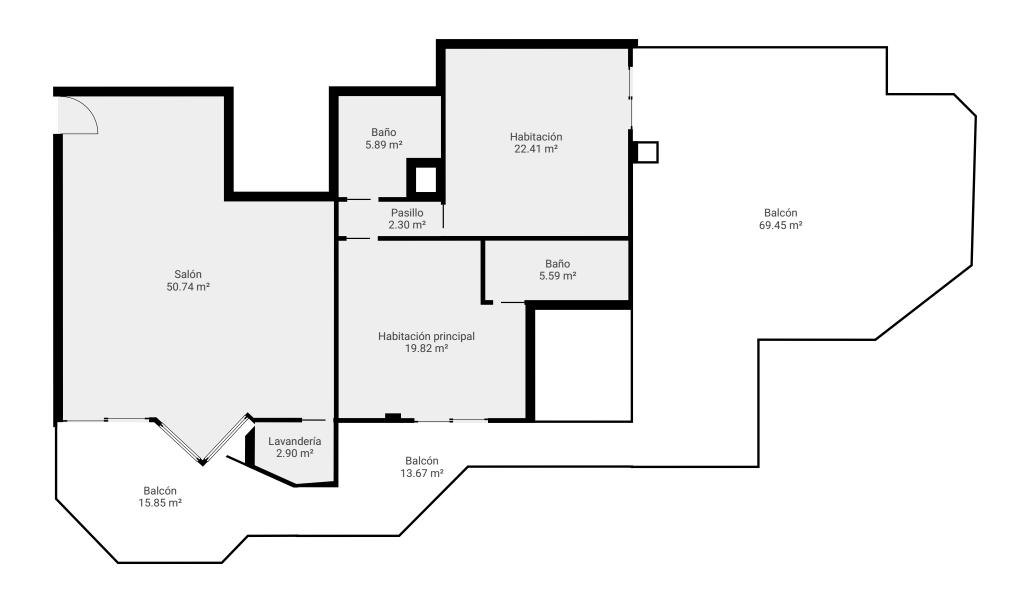

## **PROPERTY INFORMATION**

Ref. NF-00970P

Garbage tax € / year

Terraces

Bedrooms 2 Bathrooms Built area 110 sqm

Price 950 000 € Furniture pack Included IBI € / year 1062€ Community fee € / month 342€ 184€

98 sqm

This modern 2 bedroom apartment is located in Fuente Aloha near Puerto Banús.

It was recently refurbished with high-quality materials. It has an open plan kitchen and living area with access to the spacious terrace with views of the community pool and garden. This apartment is conveniently located with restaurants nearby and the community offers amenities such as an indoor and outdoor pool, gym and spa.