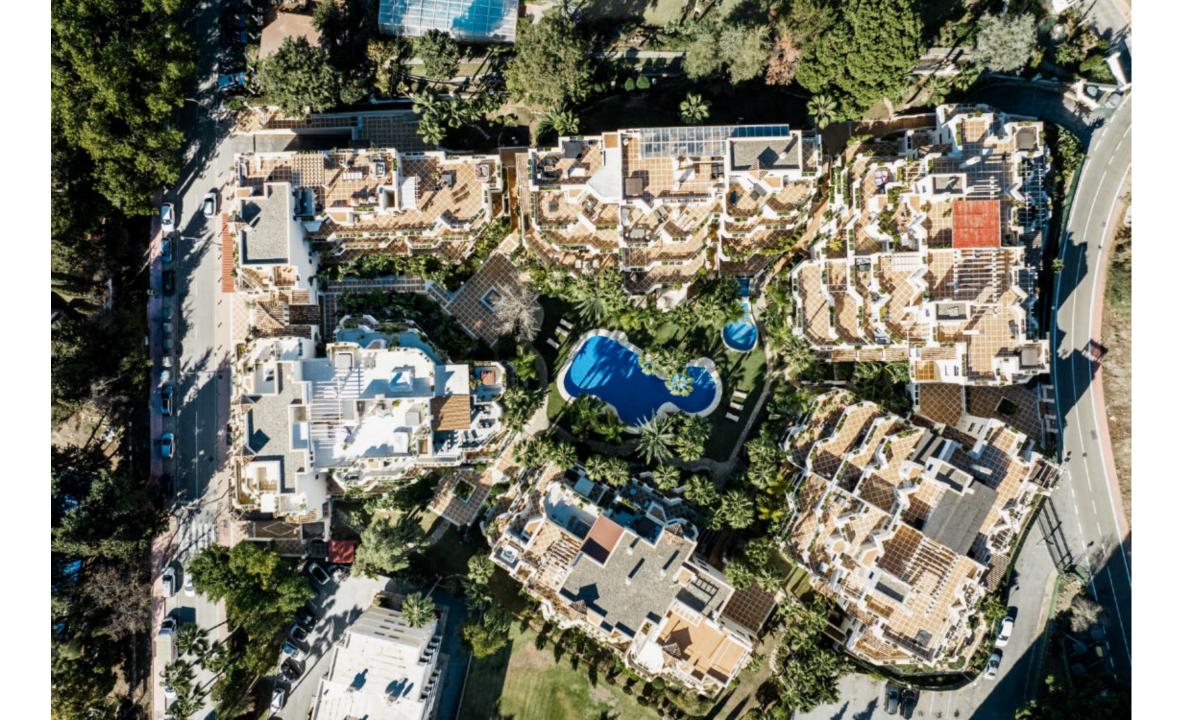

98 sqm

This modern 2 bedroom apartment is located in Fuente Aloha near Puerto Banús.

It was recently refurbished with high-quality materials. It has an open plan kitchen and living area with access to the spacious terrace with views of the community pool and garden. This apartment is conveniently located with restaurants nearby and the community offers amenities such as an indoor and outdoor pool, gym and spa.

## Features

- · Pool & garden views
- · Communal spa, gym & heated pool
- Gated community
- · Walking distance to all amenities
- · High end kitchen
- · Rental potential
- · Private parking in garage

▼ 1º piso