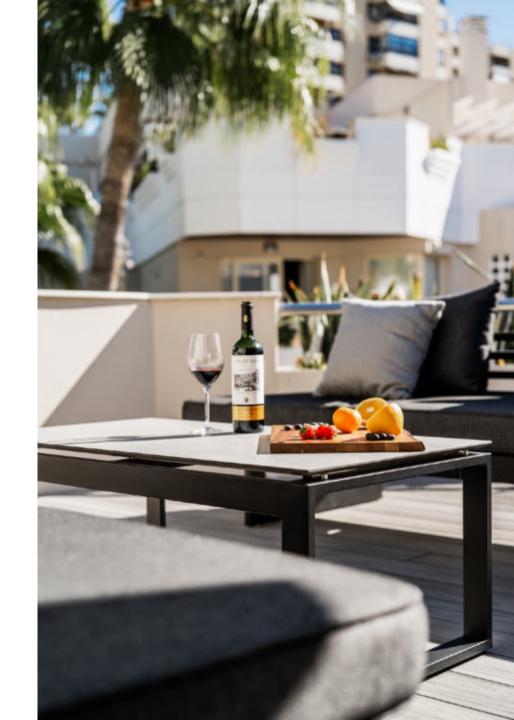

98 sqm

This modern 2 bedroom apartment is located in Fuente Aloha near Puerto Banús.

It was recently refurbished with high-quality materials. It has an open plan kitchen and living area with access to the spacious terrace with views of the community pool and garden. This apartment is conveniently located with restaurants nearby and the community offers amenities such as an indoor and outdoor pool, gym and spa.

## Features

- · Pool & garden views
- · Communal spa, gym & heated pool
- Gated community
- · Walking distance to all amenities
- · High end kitchen
- · Rental potential
- · Private parking in garage

▼ 1º piso