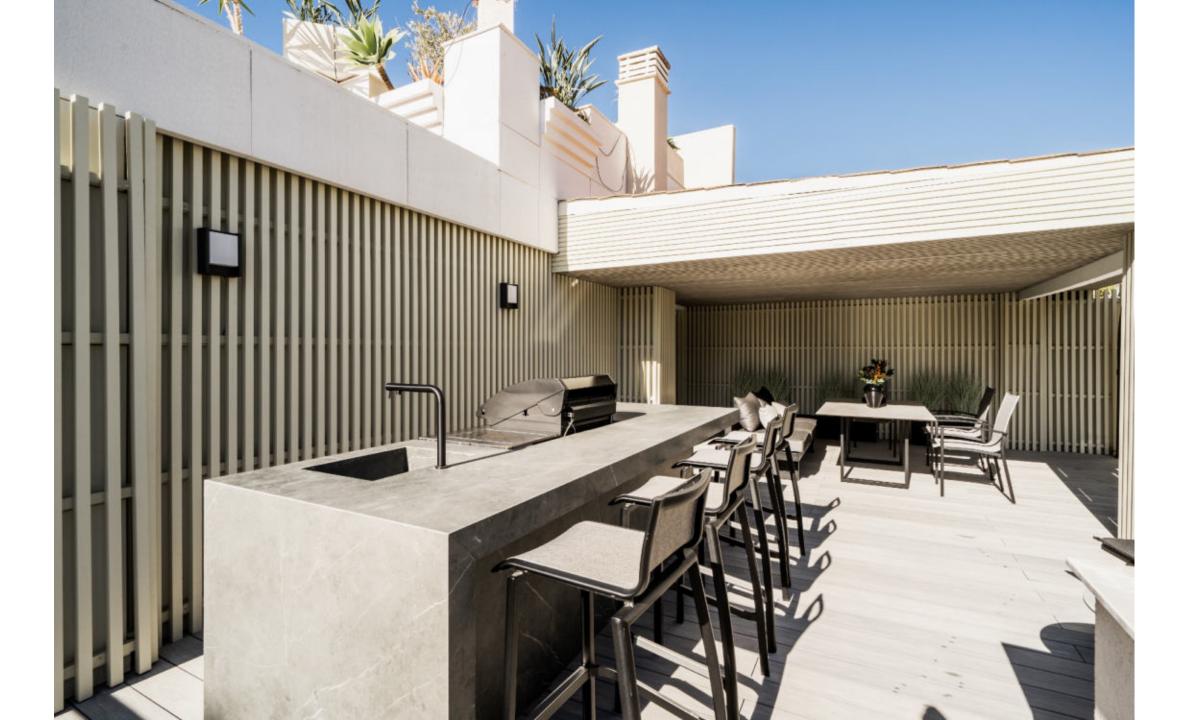

98 sqm

This modern 2 bedroom apartment is located in Fuente Aloha near Puerto Banús.

It was recently refurbished with high-quality materials. It has an open plan kitchen and living area with access to the spacious terrace with views of the community pool and garden. This apartment is conveniently located with restaurants nearby and the community offers amenities such as an indoor and outdoor pool, gym and spa.

## Features

- · Pool & garden views
- · Communal spa, gym & heated pool
- Gated community
- · Walking distance to all amenities
- · High end kitchen
- · Rental potential
- · Private parking in garage

▼ 1º piso