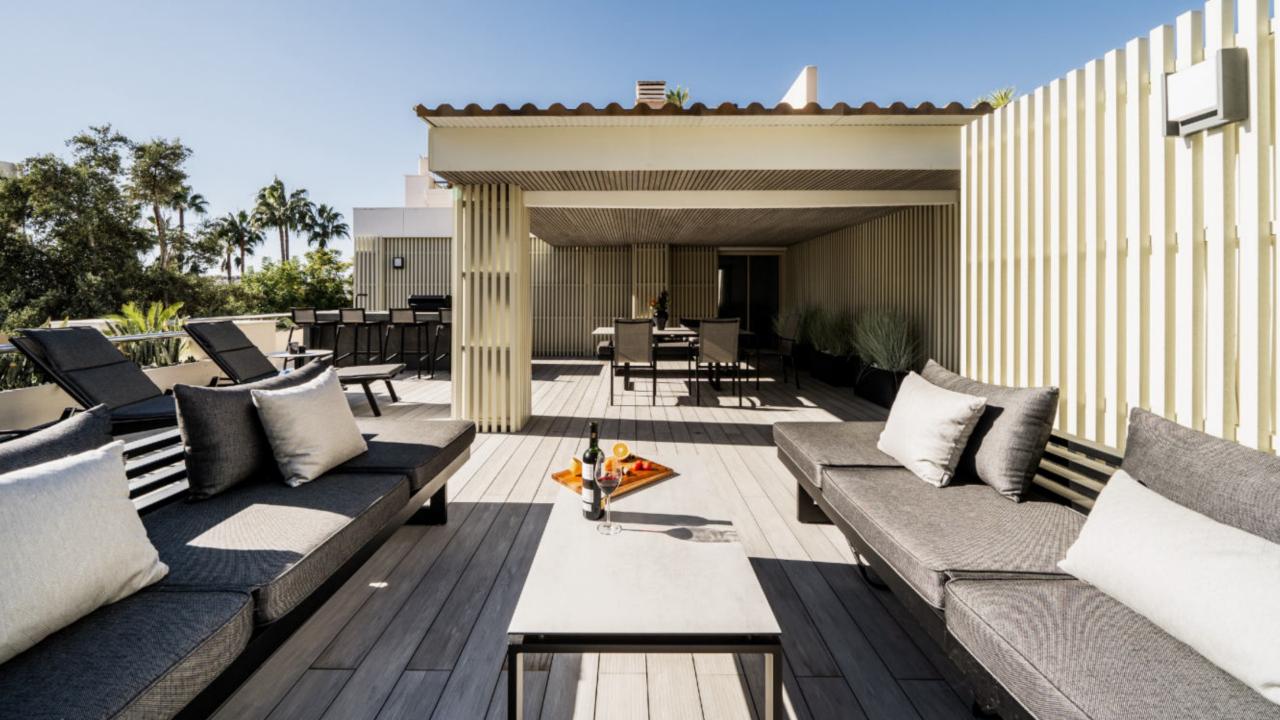

98 sqm

This modern 2 bedroom apartment is located in Fuente Aloha near Puerto Banús.

It was recently refurbished with high-quality materials. It has an open plan kitchen and living area with access to the spacious terrace with views of the community pool and garden. This apartment is conveniently located with restaurants nearby and the community offers amenities such as an indoor and outdoor pool, gym and spa.

## Features

- · Pool & garden views
- · Communal spa, gym & heated pool
- Gated community
- · Walking distance to all amenities
- · High end kitchen
- · Rental potential
- · Private parking in garage

▼ 1º piso