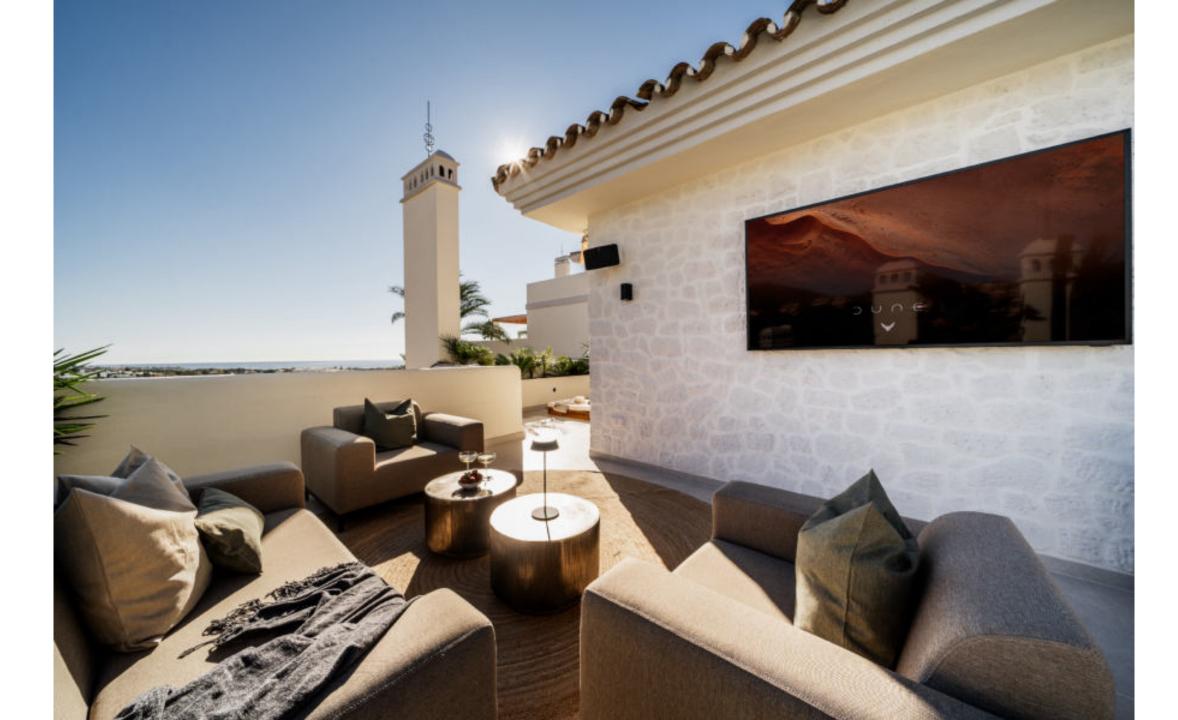

Renovated duplex penthouse that seamlessly blends contemporary design with a warm Scandinavian style.

This three-bedroom home offers exclusive features such as herringbone oak flooring, ultra-UV windows, triple glass, and underfloor heating in the bathrooms, ensuring a harmonious blend of elegance and modern comfort. From the open plan living area you can access the spacious terrace with breathtaking sea and mountain view. Here you'll also find a jacuzzi, shower, outdoor kitchen, lounge area and a cinema, providing an ideal space for relaxation and entertainment.

## Features

- · Sea & mountain views
- · Outdoor cinema
- Heated jacuzzi
- · Outdoor barbecue
- · Community pool
- · Double gated
- · 24/7 security
- · Underfloor heating bathrooms

Marin Ad