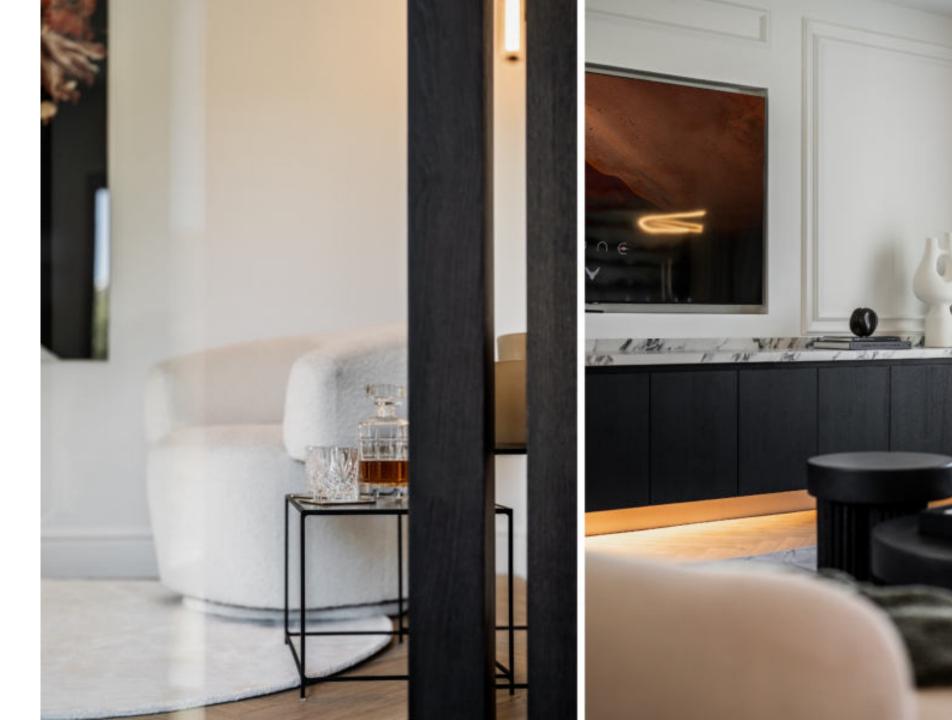

Renovated duplex penthouse that seamlessly blends contemporary design with a warm Scandinavian style.

This three-bedroom home offers exclusive features such as herringbone oak flooring, ultra-UV windows, triple glass, and underfloor heating in the bathrooms, ensuring a harmonious blend of elegance and modern comfort. From the open plan living area you can access the spacious terrace with breathtaking sea and mountain view. Here you'll also find a jacuzzi, shower, outdoor kitchen, lounge area and a cinema, providing an ideal space for relaxation and entertainment.