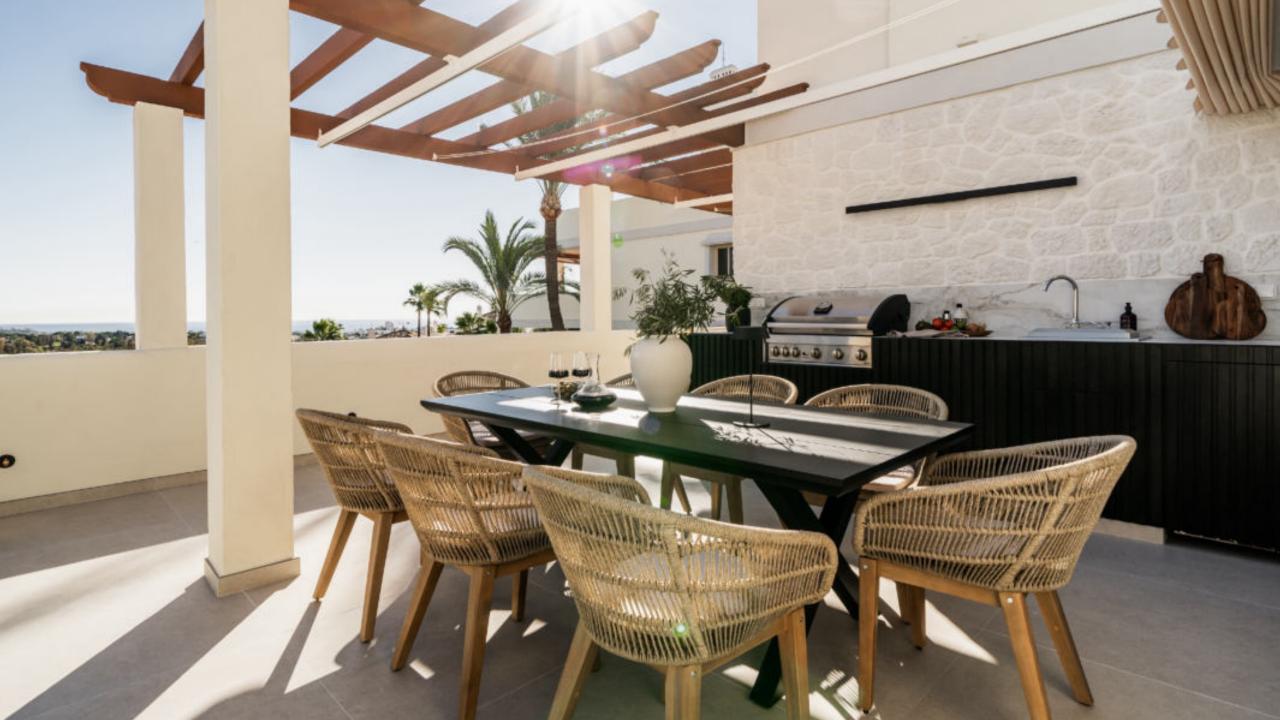

Renovated duplex penthouse that seamlessly blends contemporary design with a warm Scandinavian style.

This three-bedroom home offers exclusive features such as herringbone oak flooring, ultra-UV windows, triple glass, and underfloor heating in the bathrooms, ensuring a harmonious blend of elegance and modern comfort. From the open plan living area you can access the spacious terrace with breathtaking sea and mountain view. Here you'll also find a jacuzzi, shower, outdoor kitchen, lounge area and a cinema, providing an ideal space for relaxation and entertainment.

## Features

- · Sea & mountain views
- · Outdoor cinema
- Heated jacuzzi
- · Outdoor barbecue
- · Community pool
- · Double gated
- · 24/7 security
- · Underfloor heating bathrooms

Marin Ad