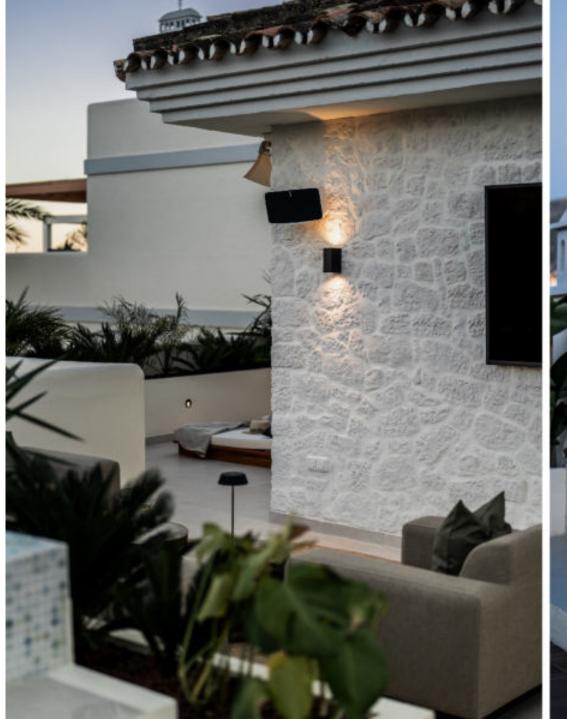

Renovated duplex penthouse that seamlessly blends contemporary design with a warm Scandinavian style.

This three-bedroom home offers exclusive features such as herringbone oak flooring, ultra-UV windows, triple glass, and underfloor heating in the bathrooms, ensuring a harmonious blend of elegance and modern comfort. From the open plan living area you can access the spacious terrace with breathtaking sea and mountain view. Here you'll also find a jacuzzi, shower, outdoor kitchen, lounge area and a cinema, providing an ideal space for relaxation and entertainment.