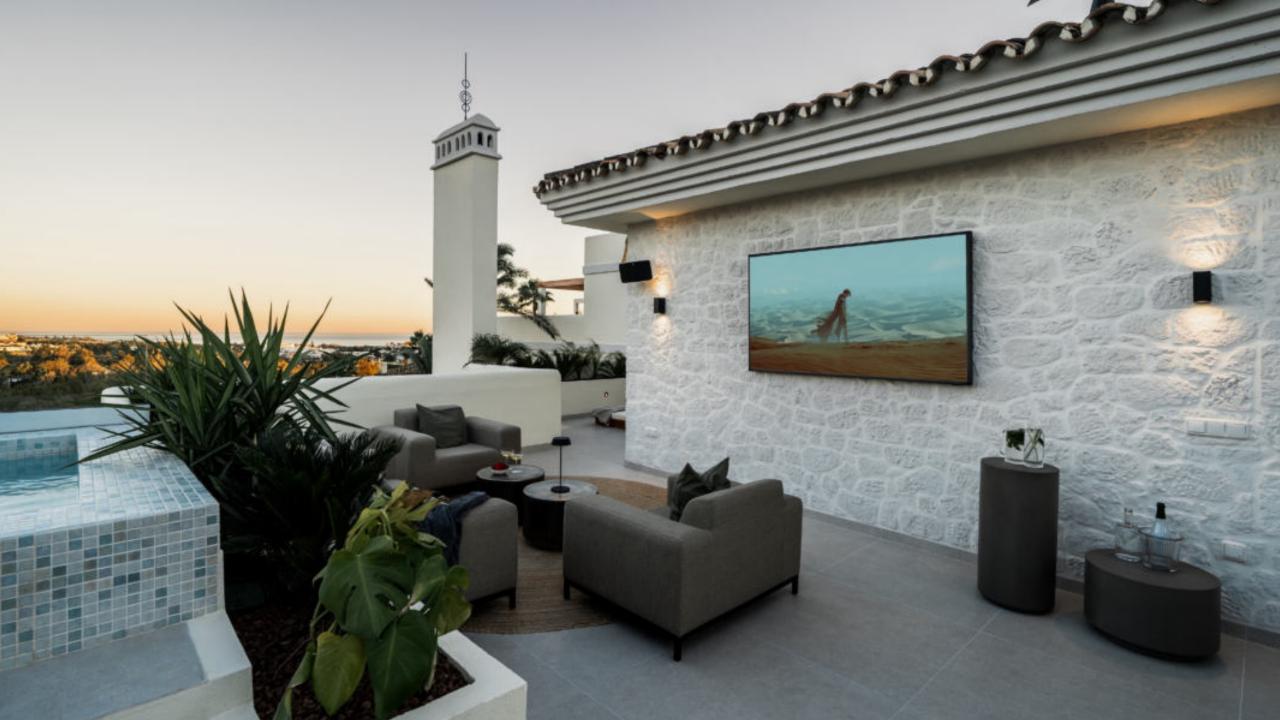

Renovated duplex penthouse that seamlessly blends contemporary design with a warm Scandinavian style.

This three-bedroom home offers exclusive features such as herringbone oak flooring, ultra-UV windows, triple glass, and underfloor heating in the bathrooms, ensuring a harmonious blend of elegance and modern comfort. From the open plan living area you can access the spacious terrace with breathtaking sea and mountain view. Here you'll also find a jacuzzi, shower, outdoor kitchen, lounge area and a cinema, providing an ideal space for relaxation and entertainment.

## Features

- · Sea & mountain views
- · Outdoor cinema
- Heated jacuzzi
- · Outdoor barbecue
- · Community pool
- · Double gated
- · 24/7 security
- · Underfloor heating bathrooms

Marin Ad