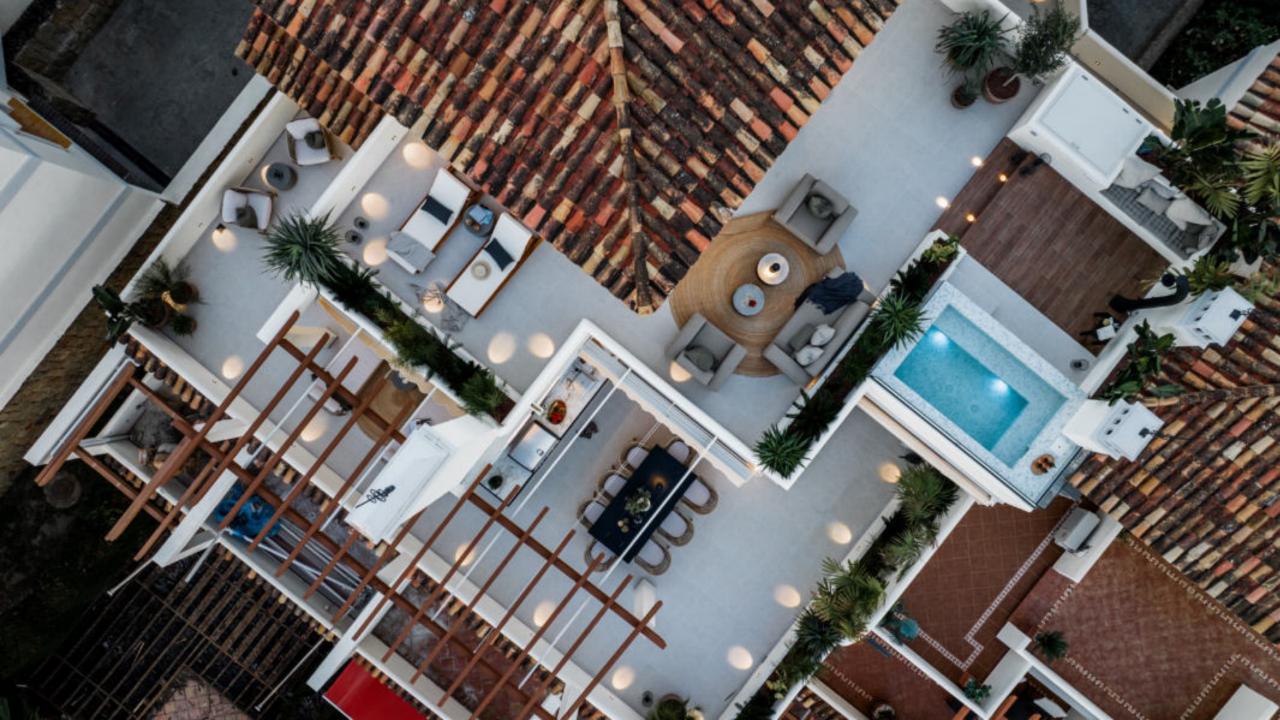

Renovated duplex penthouse that seamlessly blends contemporary design with a warm Scandinavian style.

This three-bedroom home offers exclusive features such as herringbone oak flooring, ultra-UV windows, triple glass, and underfloor heating in the bathrooms, ensuring a harmonious blend of elegance and modern comfort. From the open plan living area you can access the spacious terrace with breathtaking sea and mountain view. Here you'll also find a jacuzzi, shower, outdoor kitchen, lounge area and a cinema, providing an ideal space for relaxation and entertainment.

## Features

- · Sea & mountain views
- · Outdoor cinema
- Heated jacuzzi
- · Outdoor barbecue
- · Community pool
- · Double gated
- · 24/7 security
- · Underfloor heating bathrooms

Marin Ad