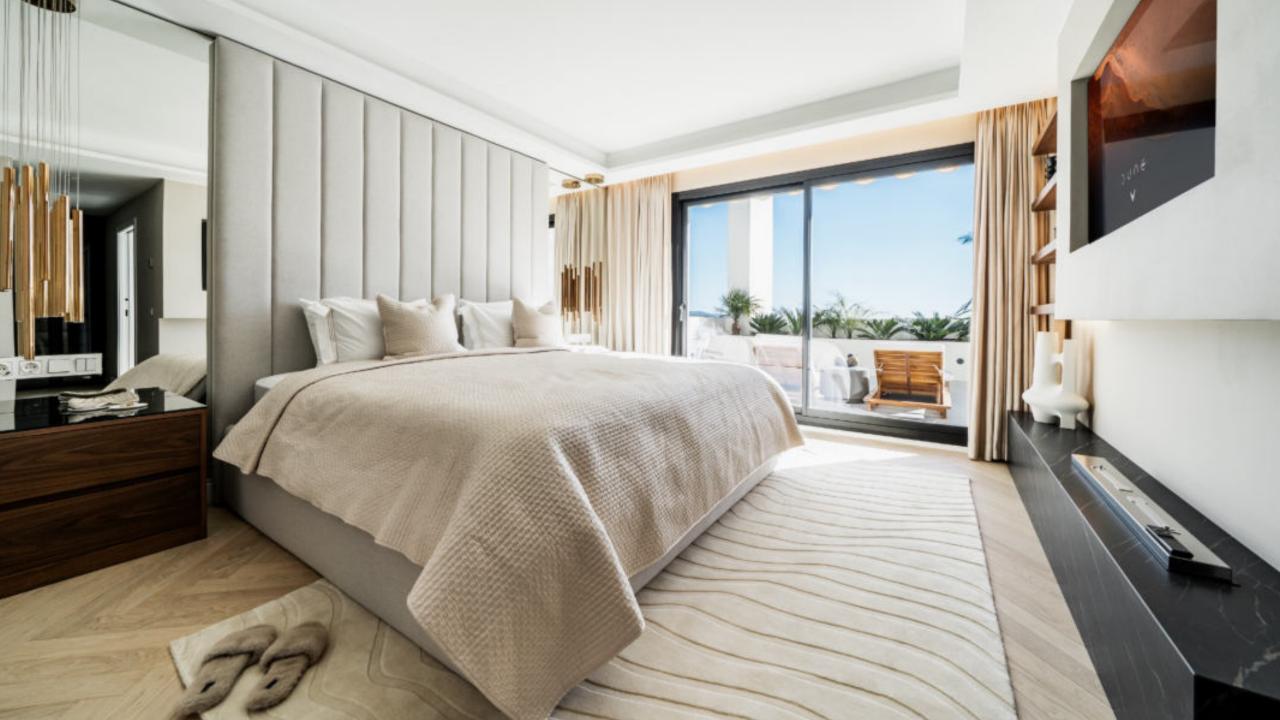

Renovated duplex penthouse that seamlessly blends contemporary design with a warm Scandinavian style.

This three-bedroom home offers exclusive features such as herringbone oak flooring, ultra-UV windows, triple glass, and underfloor heating in the bathrooms, ensuring a harmonious blend of elegance and modern comfort. From the open plan living area you can access the spacious terrace with breathtaking sea and mountain view. Here you'll also find a jacuzzi, shower, outdoor kitchen, lounge area and a cinema, providing an ideal space for relaxation and entertainment.