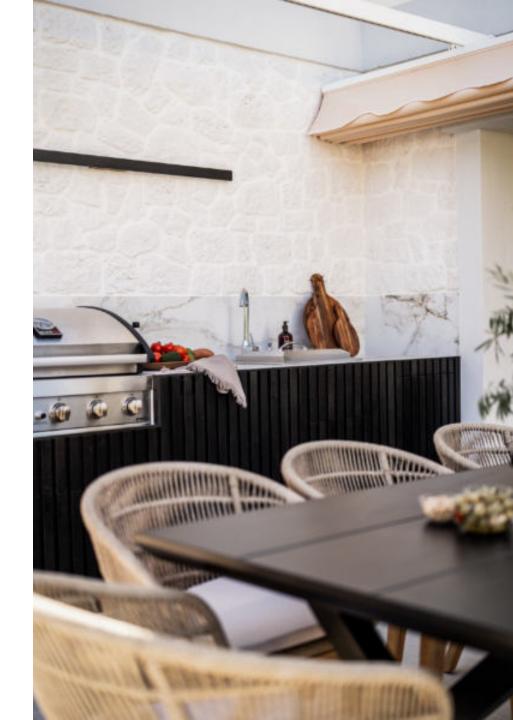

Renovated duplex penthouse that seamlessly blends contemporary design with a warm Scandinavian style.

This three-bedroom home offers exclusive features such as herringbone oak flooring, ultra-UV windows, triple glass, and underfloor heating in the bathrooms, ensuring a harmonious blend of elegance and modern comfort. From the open plan living area you can access the spacious terrace with breathtaking sea and mountain view. Here you'll also find a jacuzzi, shower, outdoor kitchen, lounge area and a cinema, providing an ideal space for relaxation and entertainment.

## Features

- · Sea & mountain views
- · Outdoor cinema
- Heated jacuzzi
- · Outdoor barbecue
- · Community pool
- · Double gated
- · 24/7 security
- · Underfloor heating bathrooms

Marin Ad