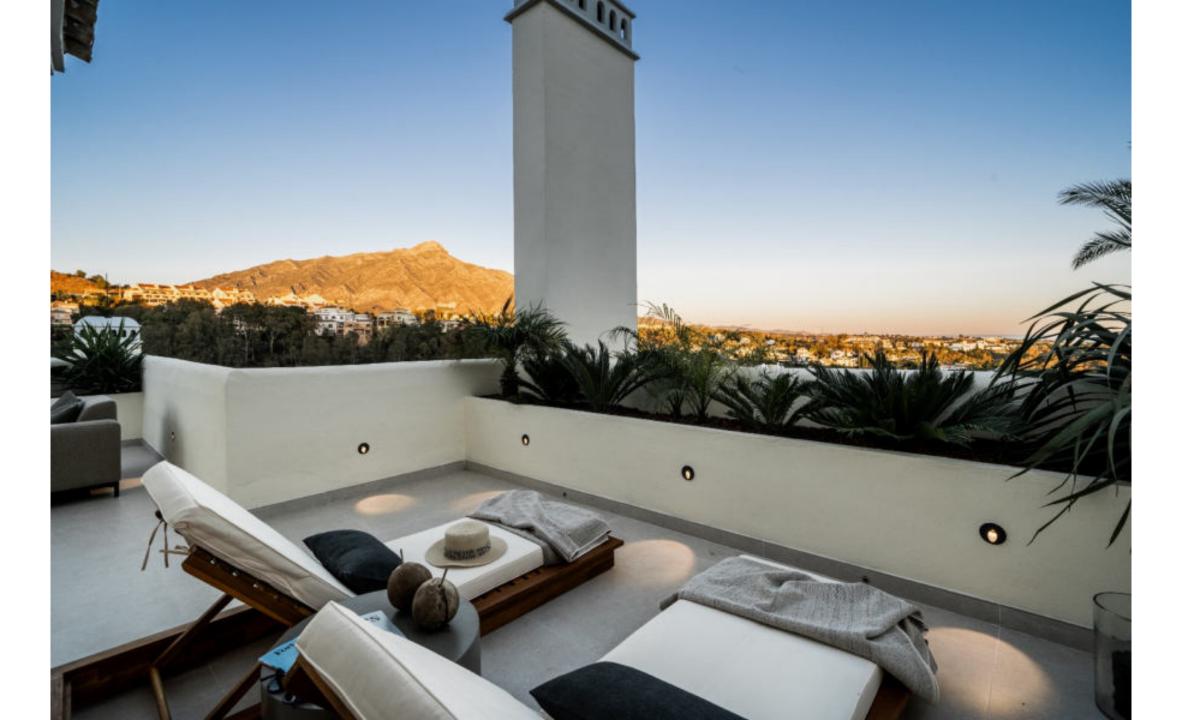

Renovated duplex penthouse that seamlessly blends contemporary design with a warm Scandinavian style.

This three-bedroom home offers exclusive features such as herringbone oak flooring, ultra-UV windows, triple glass, and underfloor heating in the bathrooms, ensuring a harmonious blend of elegance and modern comfort. From the open plan living area you can access the spacious terrace with breathtaking sea and mountain view. Here you'll also find a jacuzzi, shower, outdoor kitchen, lounge area and a cinema, providing an ideal space for relaxation and entertainment.

## Features

- · Sea & mountain views
- · Outdoor cinema
- Heated jacuzzi
- · Outdoor barbecue
- · Community pool
- · Double gated
- · 24/7 security
- · Underfloor heating bathrooms

Marin Ad