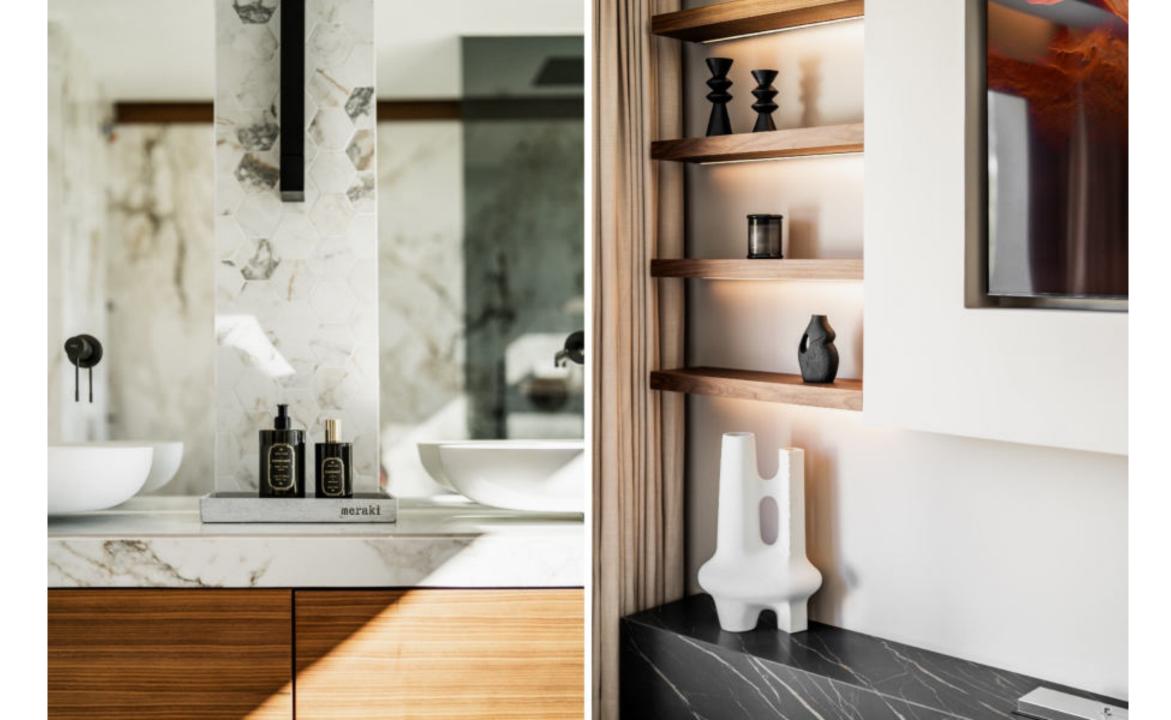

Renovated duplex penthouse that seamlessly blends contemporary design with a warm Scandinavian style.

This three-bedroom home offers exclusive features such as herringbone oak flooring, ultra-UV windows, triple glass, and underfloor heating in the bathrooms, ensuring a harmonious blend of elegance and modern comfort. From the open plan living area you can access the spacious terrace with breathtaking sea and mountain view. Here you'll also find a jacuzzi, shower, outdoor kitchen, lounge area and a cinema, providing an ideal space for relaxation and entertainment.

## Features

- · Sea & mountain views
- · Outdoor cinema
- Heated jacuzzi
- · Outdoor barbecue
- · Community pool
- · Double gated
- · 24/7 security
- · Underfloor heating bathrooms

Marin Ad