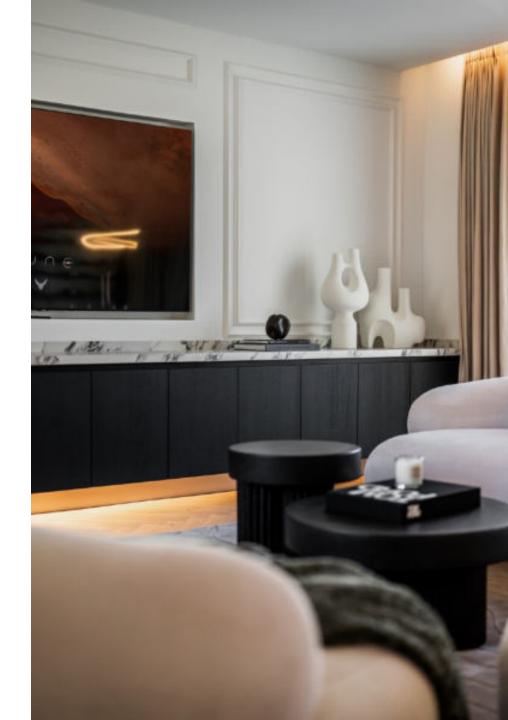

Renovated duplex penthouse that seamlessly blends contemporary design with a warm Scandinavian style.

This three-bedroom home offers exclusive features such as herringbone oak flooring, ultra-UV windows, triple glass, and underfloor heating in the bathrooms, ensuring a harmonious blend of elegance and modern comfort. From the open plan living area you can access the spacious terrace with breathtaking sea and mountain view. Here you'll also find a jacuzzi, shower, outdoor kitchen, lounge area and a cinema, providing an ideal space for relaxation and entertainment.