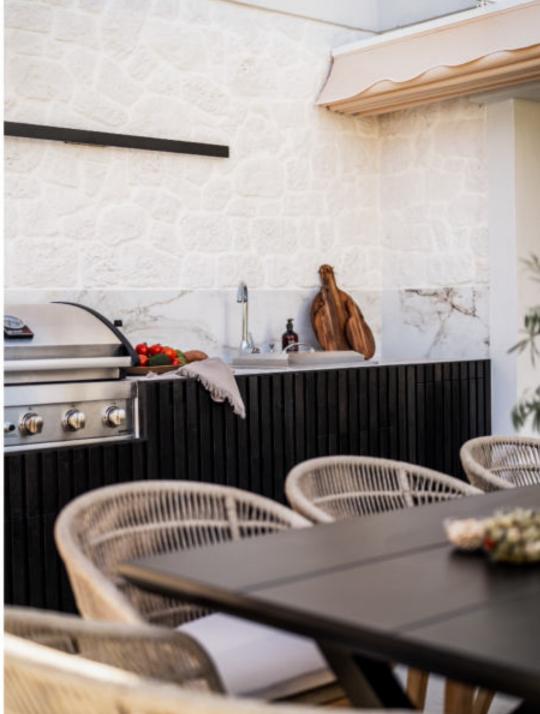

Renovated duplex penthouse that seamlessly blends contemporary design with a warm Scandinavian style.

This three-bedroom home offers exclusive features such as herringbone oak flooring, ultra-UV windows, triple glass, and underfloor heating in the bathrooms, ensuring a harmonious blend of elegance and modern comfort. From the open plan living area you can access the spacious terrace with breathtaking sea and mountain view. Here you'll also find a jacuzzi, shower, outdoor kitchen, lounge area and a cinema, providing an ideal space for relaxation and entertainment.

## Features

- · Sea & mountain views
- · Outdoor cinema
- Heated jacuzzi
- · Outdoor barbecue
- · Community pool
- · Double gated
- · 24/7 security
- · Underfloor heating bathrooms

Marin Ad