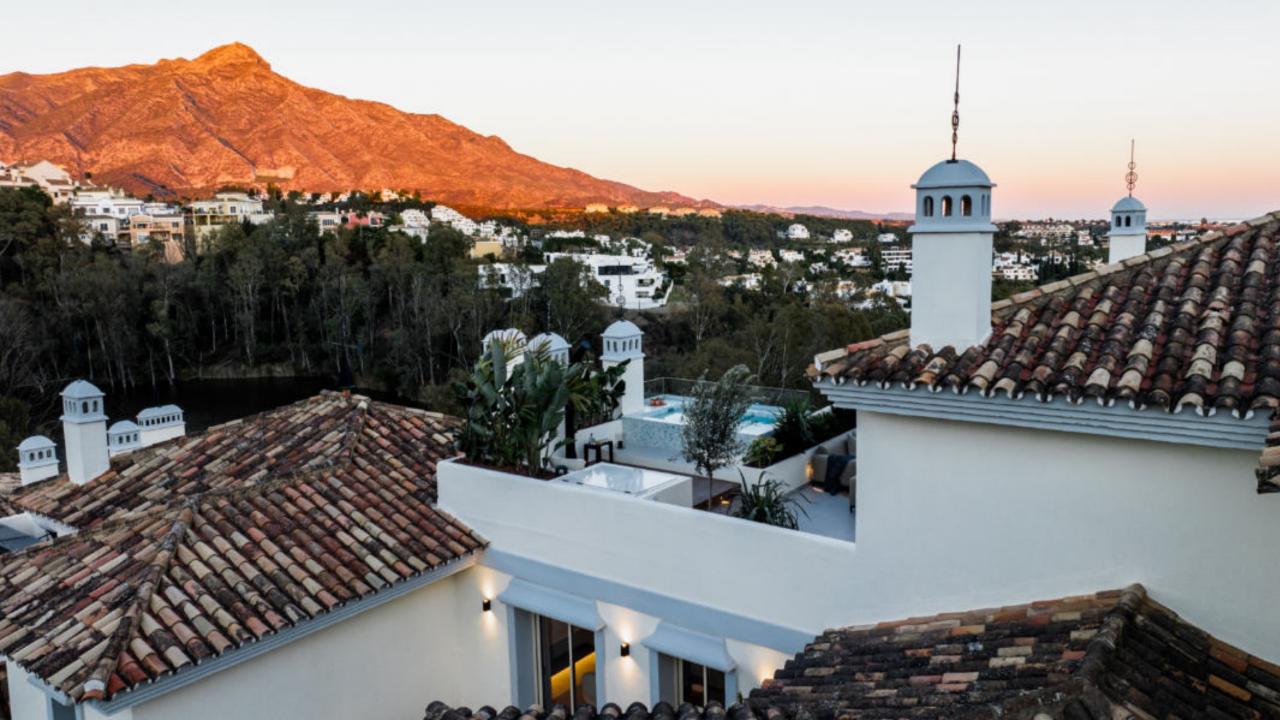

Renovated duplex penthouse that seamlessly blends contemporary design with a warm Scandinavian style.

This three-bedroom home offers exclusive features such as herringbone oak flooring, ultra-UV windows, triple glass, and underfloor heating in the bathrooms, ensuring a harmonious blend of elegance and modern comfort. From the open plan living area you can access the spacious terrace with breathtaking sea and mountain view. Here you'll also find a jacuzzi, shower, outdoor kitchen, lounge area and a cinema, providing an ideal space for relaxation and entertainment.

Strategically situated, this penthouse is in proximity to essential amenities such as schools and shops, as well as the vibrant attractions of Puerto Banús.

## Features

- · Sea & mountain views
- · Outdoor cinema
- Heated jacuzzi
- · Outdoor barbecue
- · Community pool
- · Double gated
- · 24/7 security
- · Underfloor heating bathrooms

Marin Ad