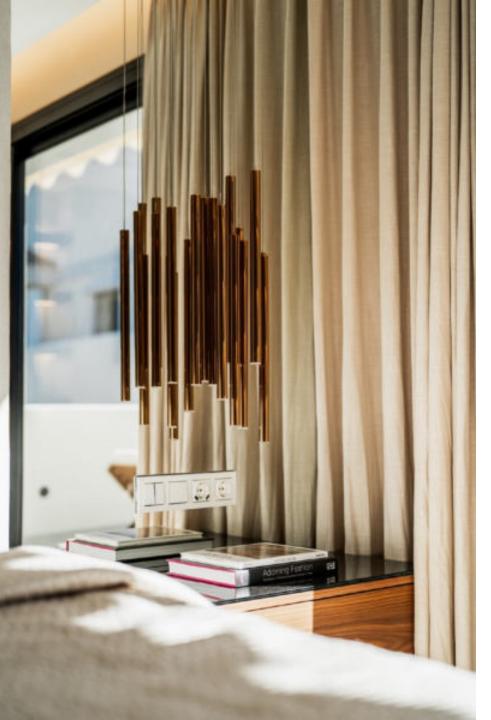

Renovated duplex penthouse that seamlessly blends contemporary design with a warm Scandinavian style.

This three-bedroom home offers exclusive features such as herringbone oak flooring, ultra-UV windows, triple glass, and underfloor heating in the bathrooms, ensuring a harmonious blend of elegance and modern comfort. From the open plan living area you can access the spacious terrace with breathtaking sea and mountain view. Here you'll also find a jacuzzi, shower, outdoor kitchen, lounge area and a cinema, providing an ideal space for relaxation and entertainment.