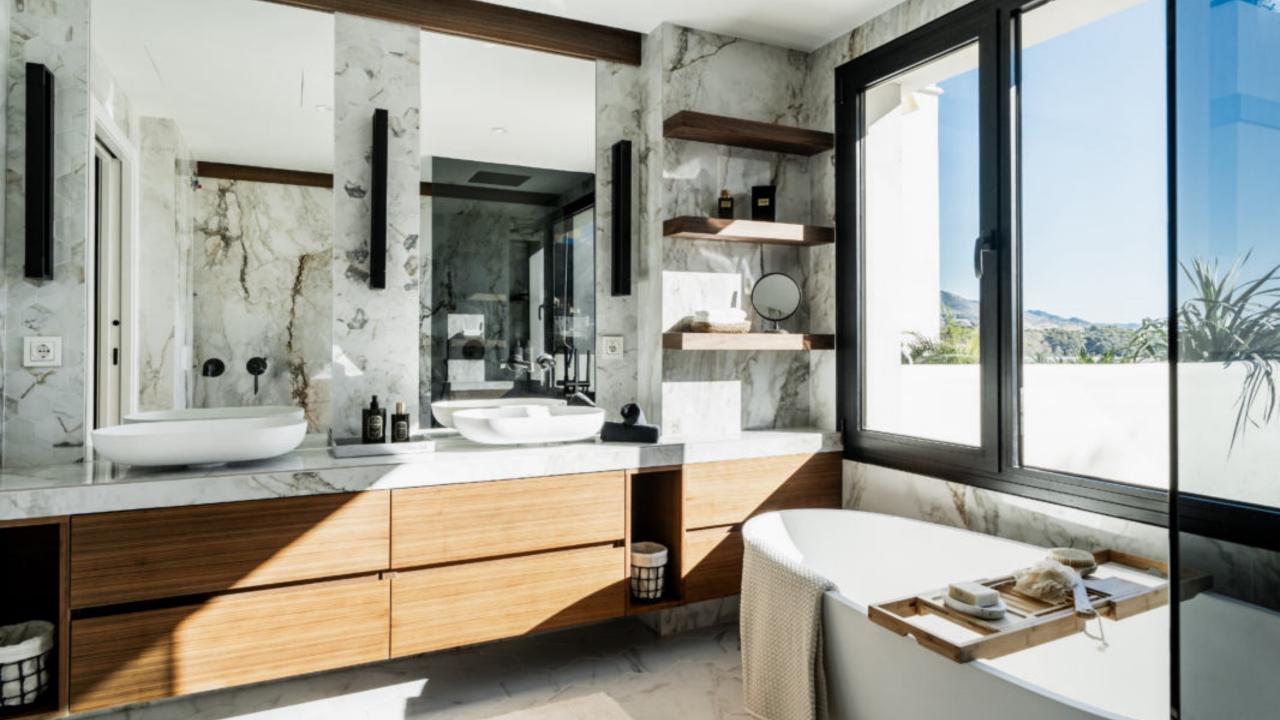

Renovated duplex penthouse that seamlessly blends contemporary design with a warm Scandinavian style.

This three-bedroom home offers exclusive features such as herringbone oak flooring, ultra-UV windows, triple glass, and underfloor heating in the bathrooms, ensuring a harmonious blend of elegance and modern comfort. From the open plan living area you can access the spacious terrace with breathtaking sea and mountain view. Here you'll also find a jacuzzi, shower, outdoor kitchen, lounge area and a cinema, providing an ideal space for relaxation and entertainment.

## Features

- · Sea & mountain views
- · Outdoor cinema
- Heated jacuzzi
- · Outdoor barbecue
- · Community pool
- · Double gated
- · 24/7 security
- · Underfloor heating bathrooms

Marin Ad