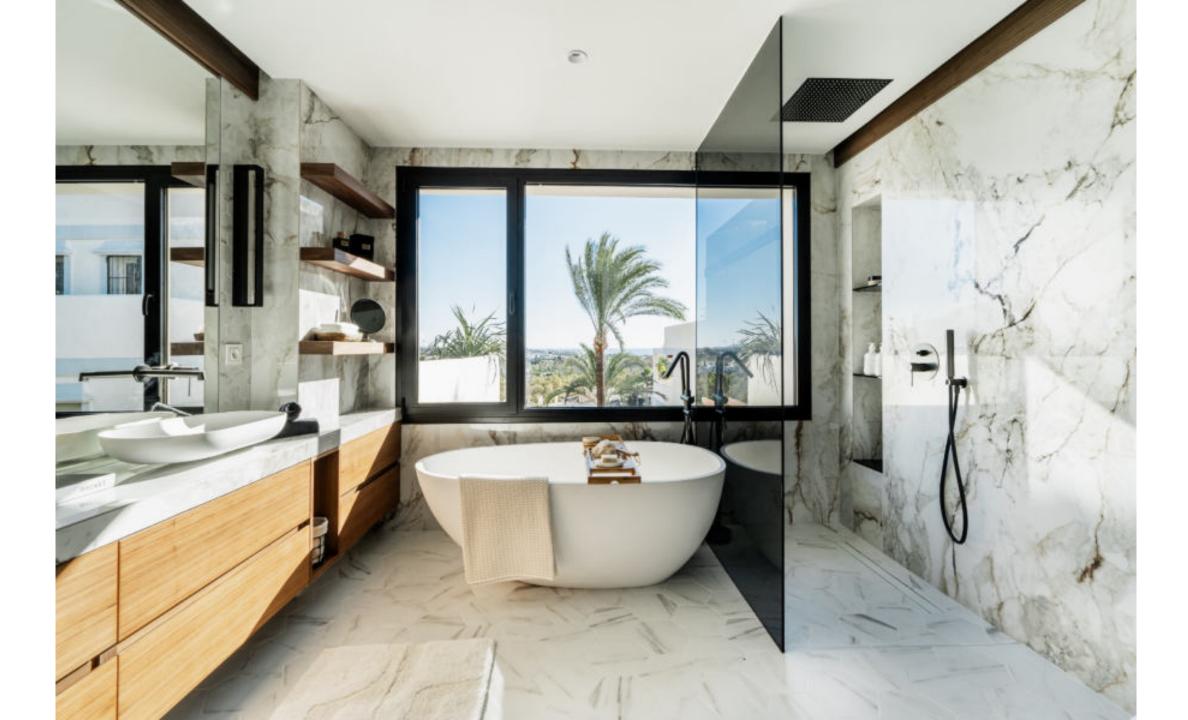

Renovated duplex penthouse that seamlessly blends contemporary design with a warm Scandinavian style.

This three-bedroom home offers exclusive features such as herringbone oak flooring, ultra-UV windows, triple glass, and underfloor heating in the bathrooms, ensuring a harmonious blend of elegance and modern comfort. From the open plan living area you can access the spacious terrace with breathtaking sea and mountain view. Here you'll also find a jacuzzi, shower, outdoor kitchen, lounge area and a cinema, providing an ideal space for relaxation and entertainment.

## Features

- · Sea & mountain views
- · Outdoor cinema
- Heated jacuzzi
- · Outdoor barbecue
- · Community pool
- · Double gated
- · 24/7 security
- · Underfloor heating bathrooms

Marin Ad