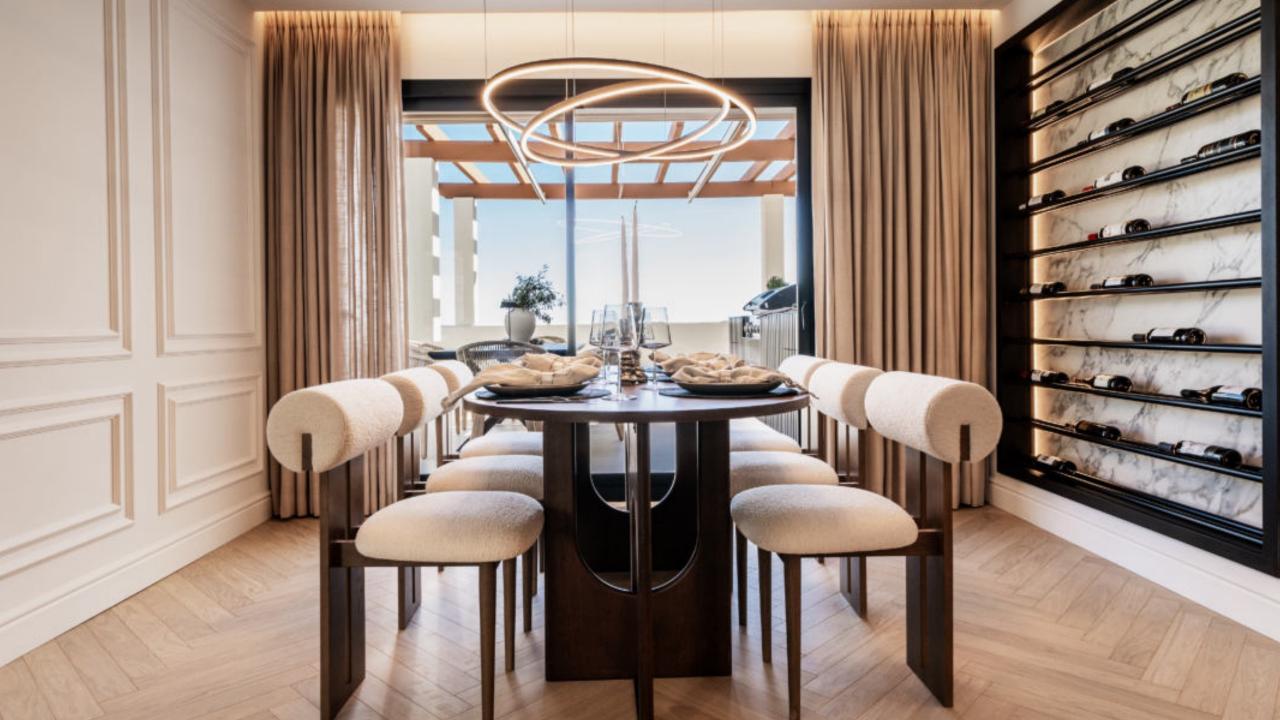

Renovated duplex penthouse that seamlessly blends contemporary design with a warm Scandinavian style.

This three-bedroom home offers exclusive features such as herringbone oak flooring, ultra-UV windows, triple glass, and underfloor heating in the bathrooms, ensuring a harmonious blend of elegance and modern comfort. From the open plan living area you can access the spacious terrace with breathtaking sea and mountain view. Here you'll also find a jacuzzi, shower, outdoor kitchen, lounge area and a cinema, providing an ideal space for relaxation and entertainment.