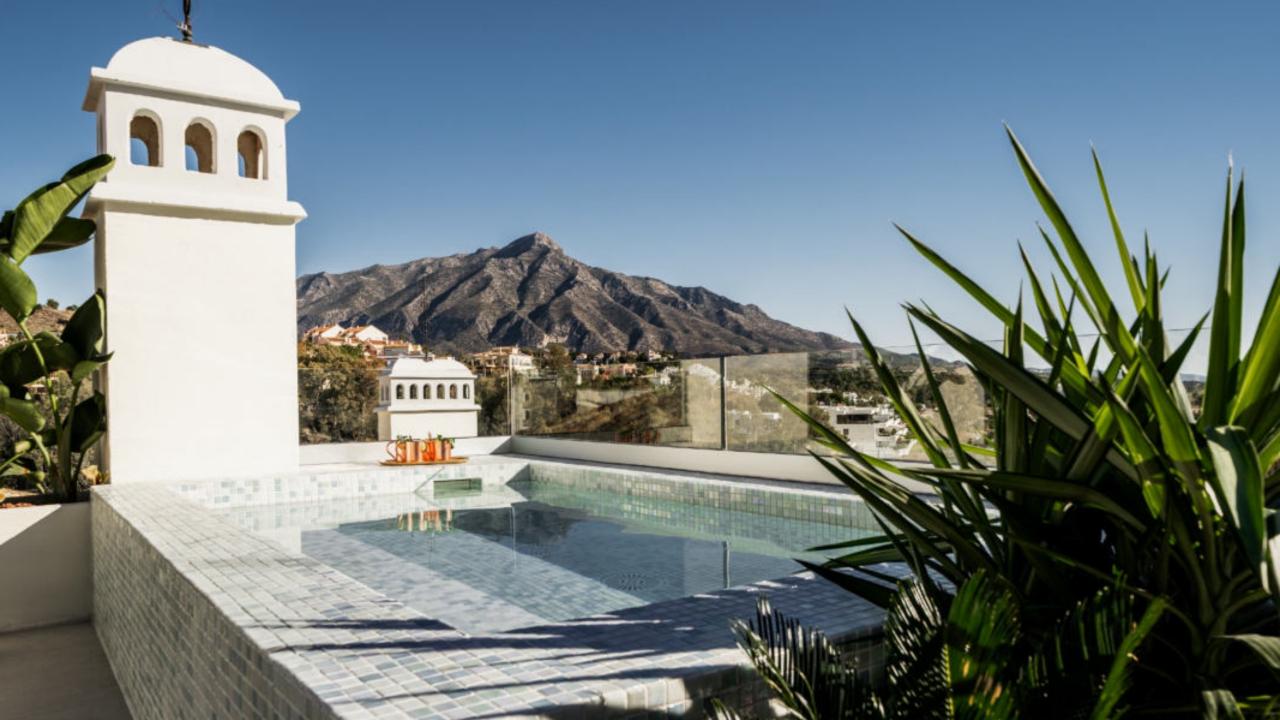

Renovated duplex penthouse that seamlessly blends contemporary design with a warm Scandinavian style.

This three-bedroom home offers exclusive features such as herringbone oak flooring, ultra-UV windows, triple glass, and underfloor heating in the bathrooms, ensuring a harmonious blend of elegance and modern comfort. From the open plan living area you can access the spacious terrace with breathtaking sea and mountain view. Here you'll also find a jacuzzi, shower, outdoor kitchen, lounge area and a cinema, providing an ideal space for relaxation and entertainment.

## Features

- · Sea & mountain views
- · Outdoor cinema
- Heated jacuzzi
- · Outdoor barbecue
- · Community pool
- · Double gated
- · 24/7 security
- · Underfloor heating bathrooms

Marin Ad