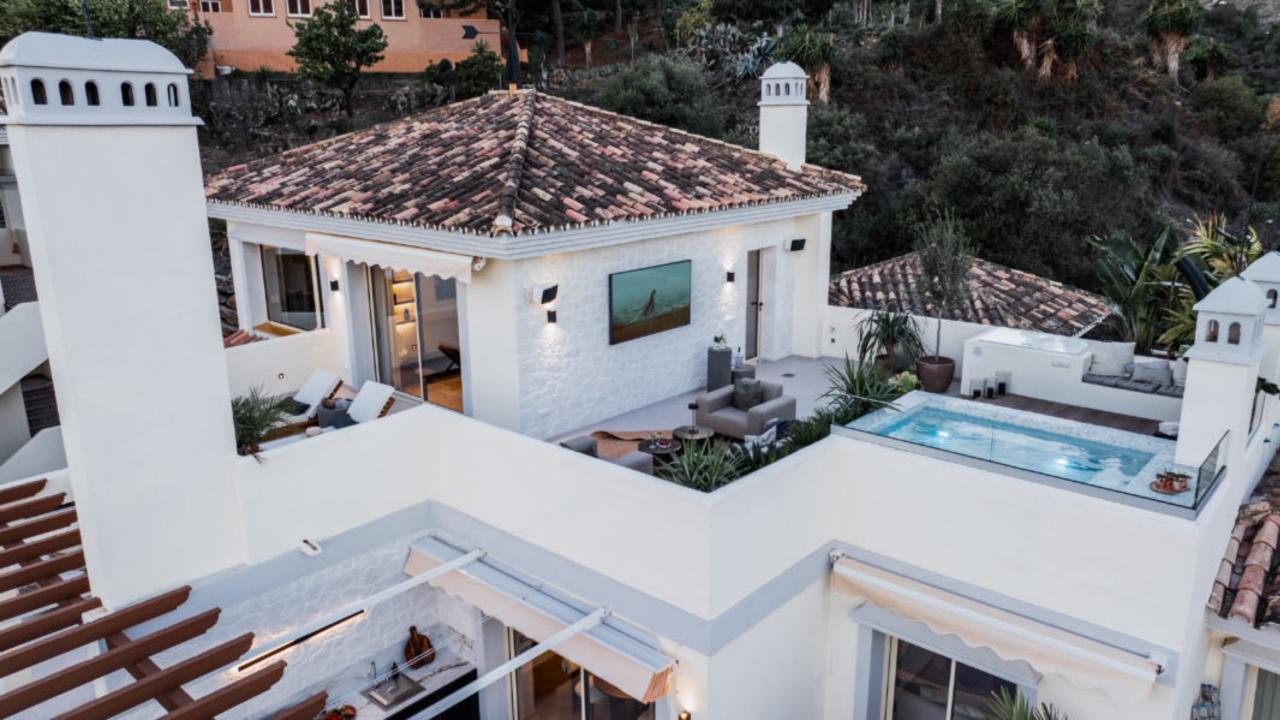

Renovated duplex penthouse that seamlessly blends contemporary design with a warm Scandinavian style.

This three-bedroom home offers exclusive features such as herringbone oak flooring, ultra-UV windows, triple glass, and underfloor heating in the bathrooms, ensuring a harmonious blend of elegance and modern comfort. From the open plan living area you can access the spacious terrace with breathtaking sea and mountain view. Here you'll also find a jacuzzi, shower, outdoor kitchen, lounge area and a cinema, providing an ideal space for relaxation and entertainment.

## Features

- · Sea & mountain views
- · Outdoor cinema
- Heated jacuzzi
- · Outdoor barbecue
- · Community pool
- · Double gated
- · 24/7 security
- · Underfloor heating bathrooms

Marin Ad