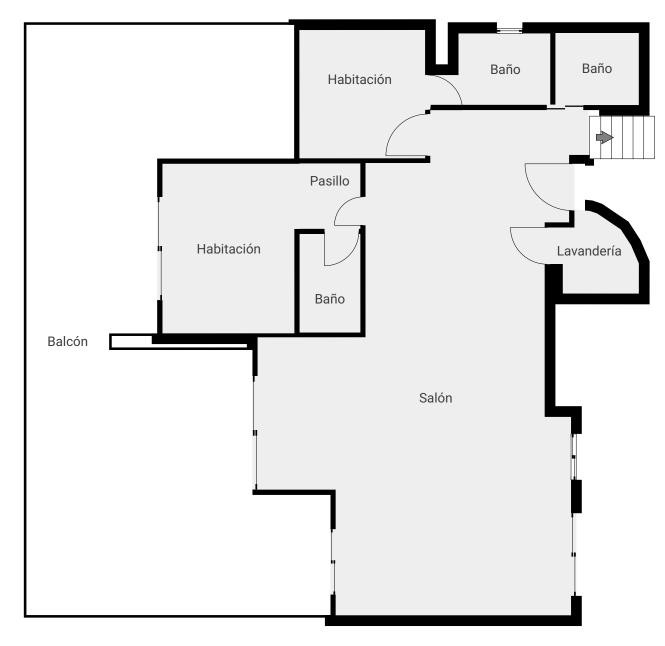

## PROPERTY INFORMATION

Ref. NF-00849P

Bedrooms 3
Bathrooms 4

Built area 172 sqm Terraces 180 sqm

Price $2500\,000 \in$ Furniture pack $75\,000 \in$ IBI € / year $1\,601 \in$ Community fee € / month $833 \in$ Garbage tax € / year $184 \in$ 

Renovated duplex penthouse that seamlessly blends contemporary design with a warm Scandinavian style.

This three-bedroom home offers exclusive features such as herringbone oak flooring, ultra-UV windows, triple glass, and underfloor heating in the bathrooms, ensuring a harmonious blend of elegance and modern comfort. From the open plan living area you can access the spacious terrace with breathtaking sea and mountain view. Here you'll also find a jacuzzi, shower, outdoor kitchen, lounge area and a cinema, providing an ideal space for relaxation and entertainment.