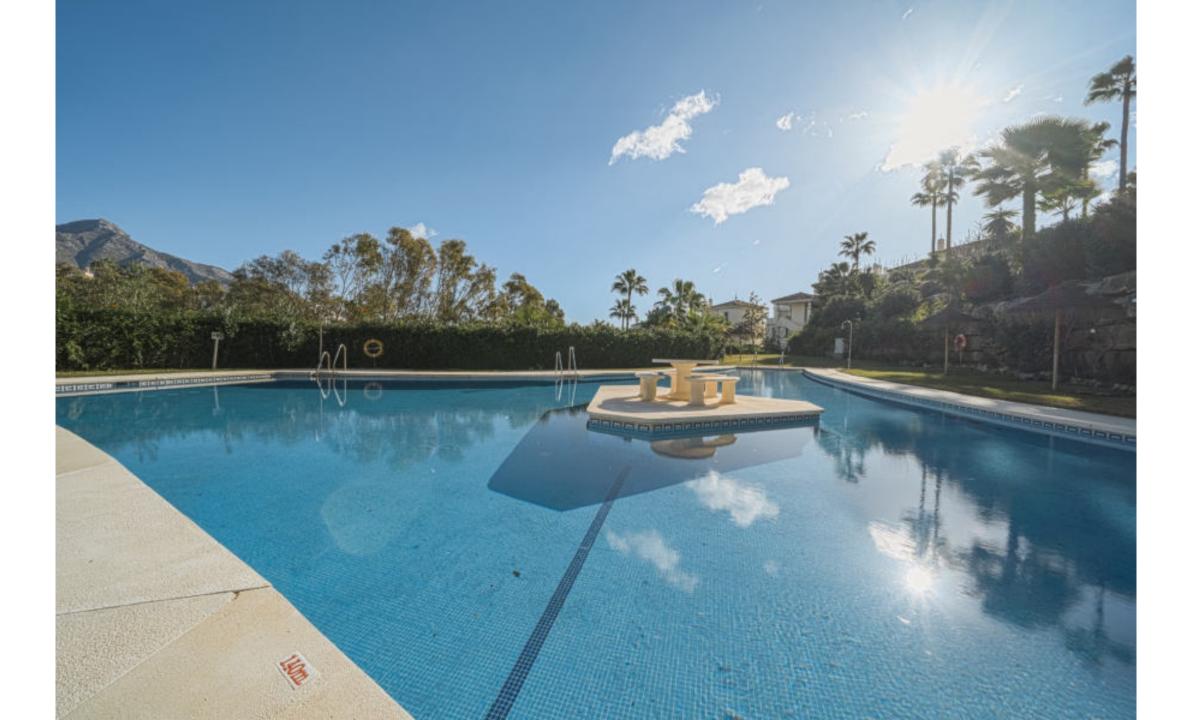

## Features

- · Sea & mountain views
- · Outdoor cinema
- Heated jacuzzi
- · Outdoor barbecue
- · Community pool
- · Double gated
- · 24/7 security
- · Underfloor heating bathrooms

Marin Ad