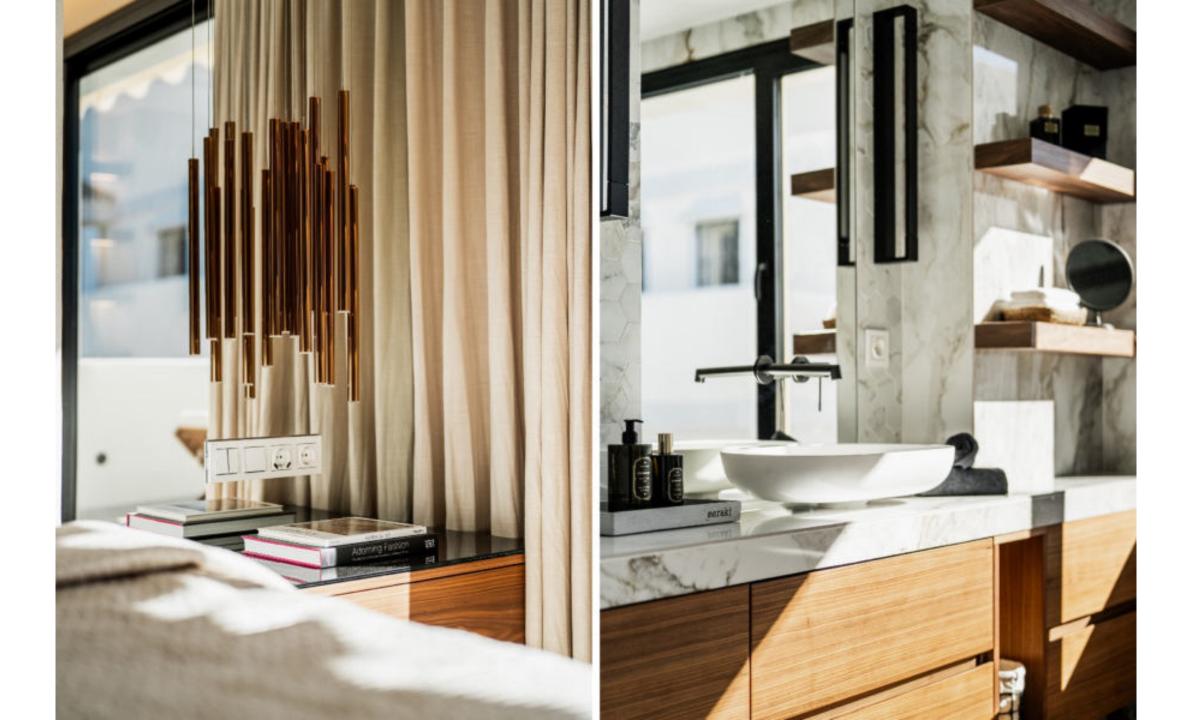

Renovated duplex penthouse that seamlessly blends contemporary design with a warm Scandinavian style.

This three-bedroom home offers exclusive features such as herringbone oak flooring, ultra-UV windows, triple glass, and underfloor heating in the bathrooms, ensuring a harmonious blend of elegance and modern comfort. From the open plan living area you can access the spacious terrace with breathtaking sea and mountain view. Here you'll also find a jacuzzi, shower, outdoor kitchen, lounge area and a cinema, providing an ideal space for relaxation and entertainment.