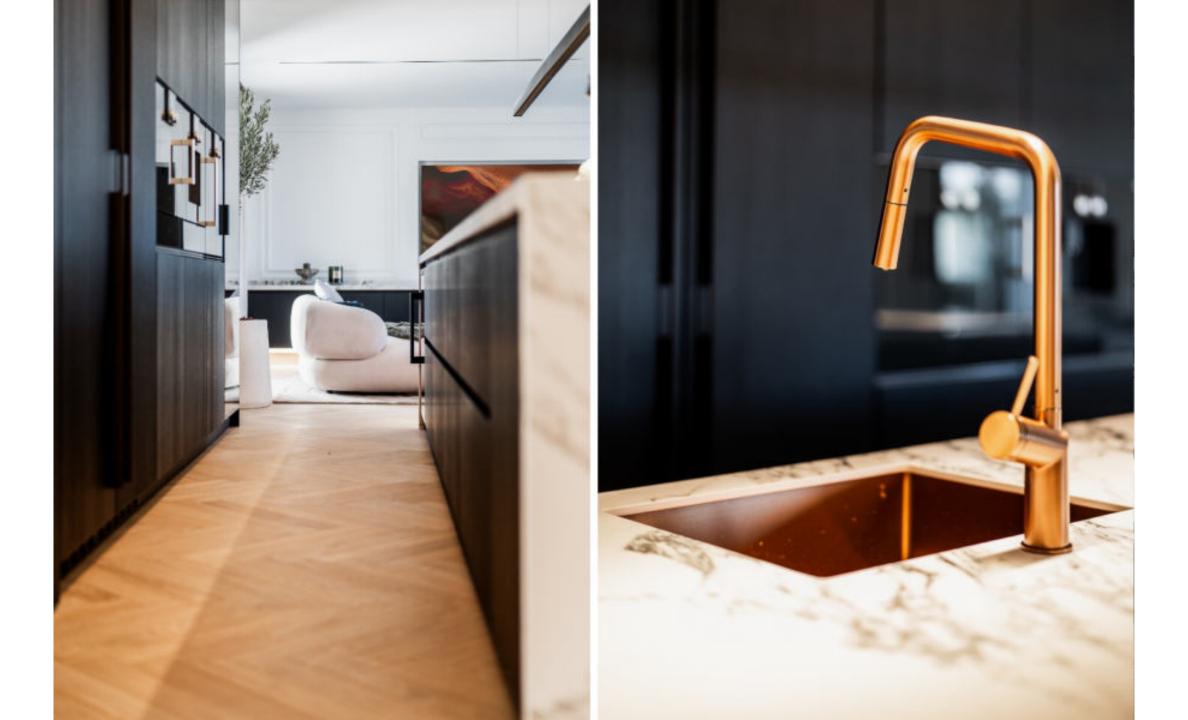

Renovated duplex penthouse that seamlessly blends contemporary design with a warm Scandinavian style.

This three-bedroom home offers exclusive features such as herringbone oak flooring, ultra-UV windows, triple glass, and underfloor heating in the bathrooms, ensuring a harmonious blend of elegance and modern comfort. From the open plan living area you can access the spacious terrace with breathtaking sea and mountain view. Here you'll also find a jacuzzi, shower, outdoor kitchen, lounge area and a cinema, providing an ideal space for relaxation and entertainment.