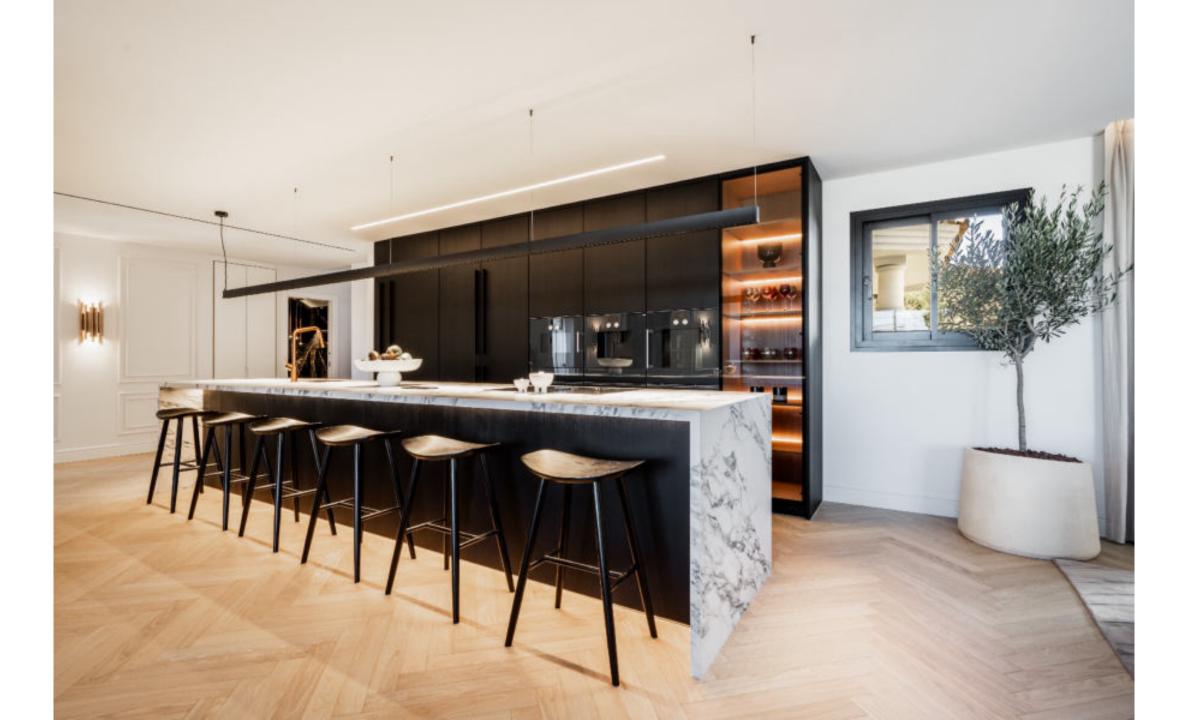

Renovated duplex penthouse that seamlessly blends contemporary design with a warm Scandinavian style.

This three-bedroom home offers exclusive features such as herringbone oak flooring, ultra-UV windows, triple glass, and underfloor heating in the bathrooms, ensuring a harmonious blend of elegance and modern comfort. From the open plan living area you can access the spacious terrace with breathtaking sea and mountain view. Here you'll also find a jacuzzi, shower, outdoor kitchen, lounge area and a cinema, providing an ideal space for relaxation and entertainment.