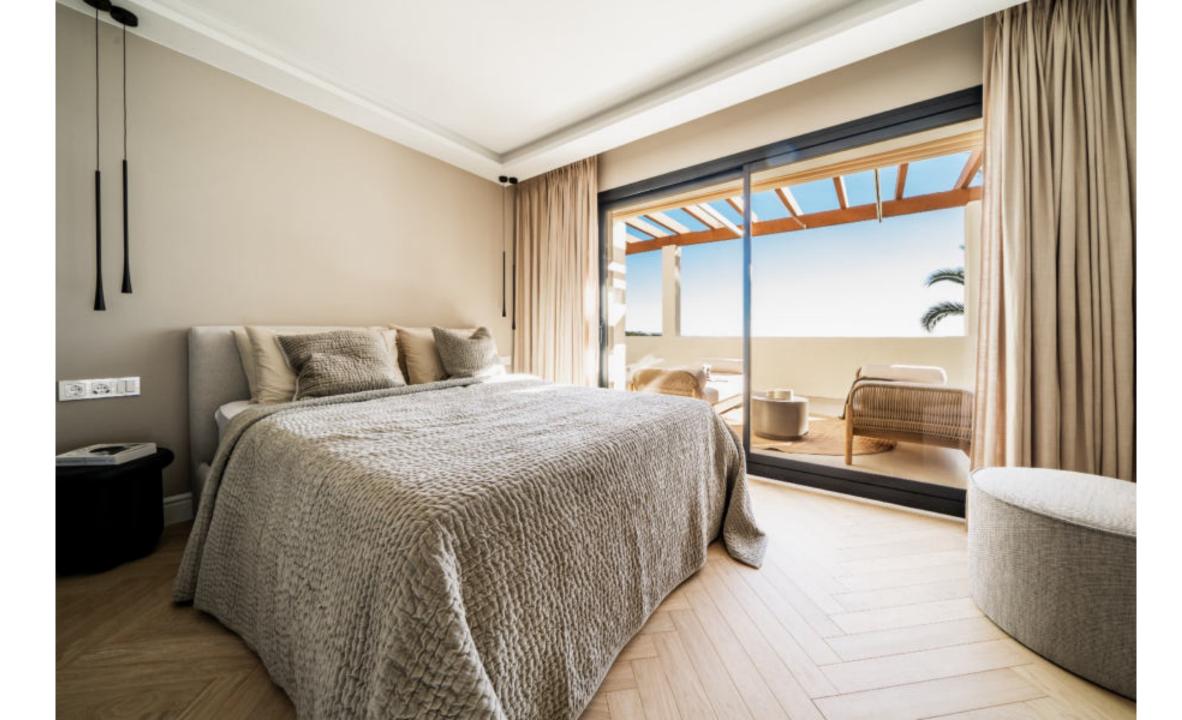

Renovated duplex penthouse that seamlessly blends contemporary design with a warm Scandinavian style.

This three-bedroom home offers exclusive features such as herringbone oak flooring, ultra-UV windows, triple glass, and underfloor heating in the bathrooms, ensuring a harmonious blend of elegance and modern comfort. From the open plan living area you can access the spacious terrace with breathtaking sea and mountain view. Here you'll also find a jacuzzi, shower, outdoor kitchen, lounge area and a cinema, providing an ideal space for relaxation and entertainment.