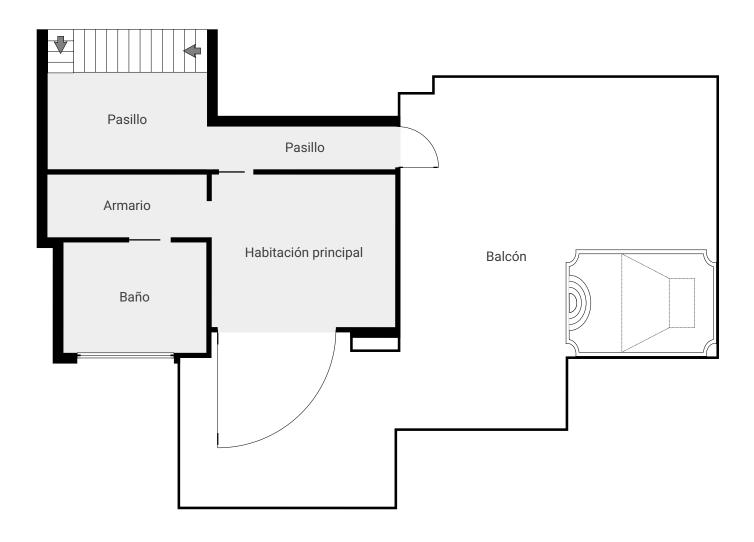

## PROPERTY INFORMATION

Ref. NF-00849P

Bedrooms 3
Bathrooms 4

Built area 172 sqm Terraces 180 sqm

Price $2500\,000 \in$ Furniture pack $75\,000 \in$ IBI € / year $1\,601 \in$ Community fee € / month $833 \in$ Garbage tax € / year $184 \in$ 

Renovated duplex penthouse that seamlessly blends contemporary design with a warm Scandinavian style.

This three-bedroom home offers exclusive features such as herringbone oak flooring, ultra-UV windows, triple glass, and underfloor heating in the bathrooms, ensuring a harmonious blend of elegance and modern comfort. From the open plan living area you can access the spacious terrace with breathtaking sea and mountain view. Here you'll also find a jacuzzi, shower, outdoor kitchen, lounge area and a cinema, providing an ideal space for relaxation and entertainment.