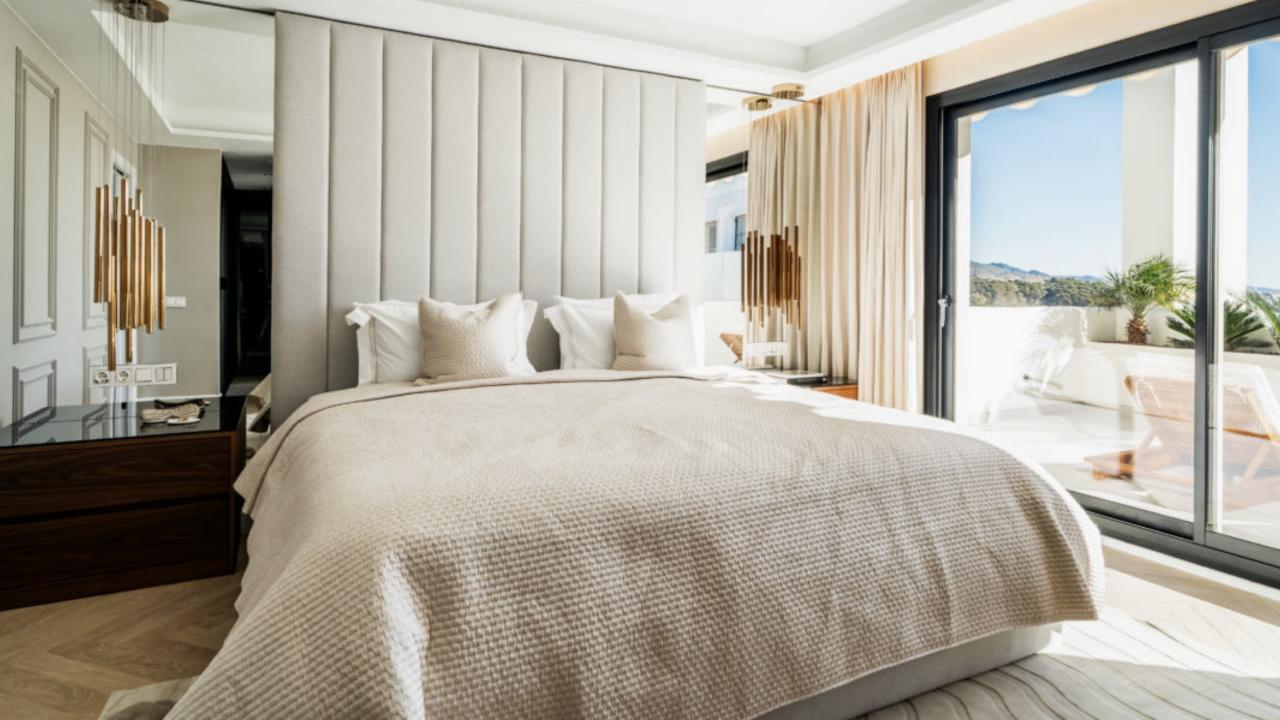

Renovated duplex penthouse that seamlessly blends contemporary design with a warm Scandinavian style.

This three-bedroom home offers exclusive features such as herringbone oak flooring, ultra-UV windows, triple glass, and underfloor heating in the bathrooms, ensuring a harmonious blend of elegance and modern comfort. From the open plan living area you can access the spacious terrace with breathtaking sea and mountain view. Here you'll also find a jacuzzi, shower, outdoor kitchen, lounge area and a cinema, providing an ideal space for relaxation and entertainment.