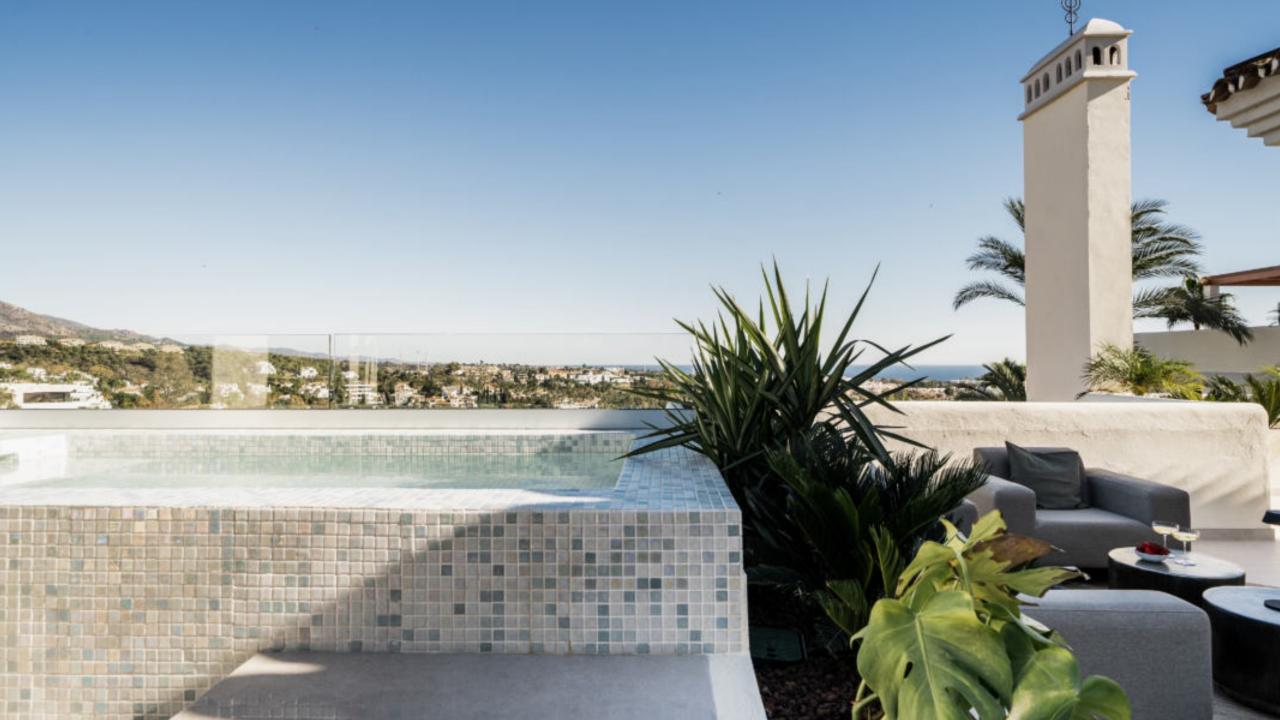

Renovated duplex penthouse that seamlessly blends contemporary design with a warm Scandinavian style.

This three-bedroom home offers exclusive features such as herringbone oak flooring, ultra-UV windows, triple glass, and underfloor heating in the bathrooms, ensuring a harmonious blend of elegance and modern comfort. From the open plan living area you can access the spacious terrace with breathtaking sea and mountain view. Here you'll also find a jacuzzi, shower, outdoor kitchen, lounge area and a cinema, providing an ideal space for relaxation and entertainment.

## Features

- · Sea & mountain views
- · Outdoor cinema
- Heated jacuzzi
- · Outdoor barbecue
- · Community pool
- · Double gated
- · 24/7 security
- · Underfloor heating bathrooms

Marin Ad