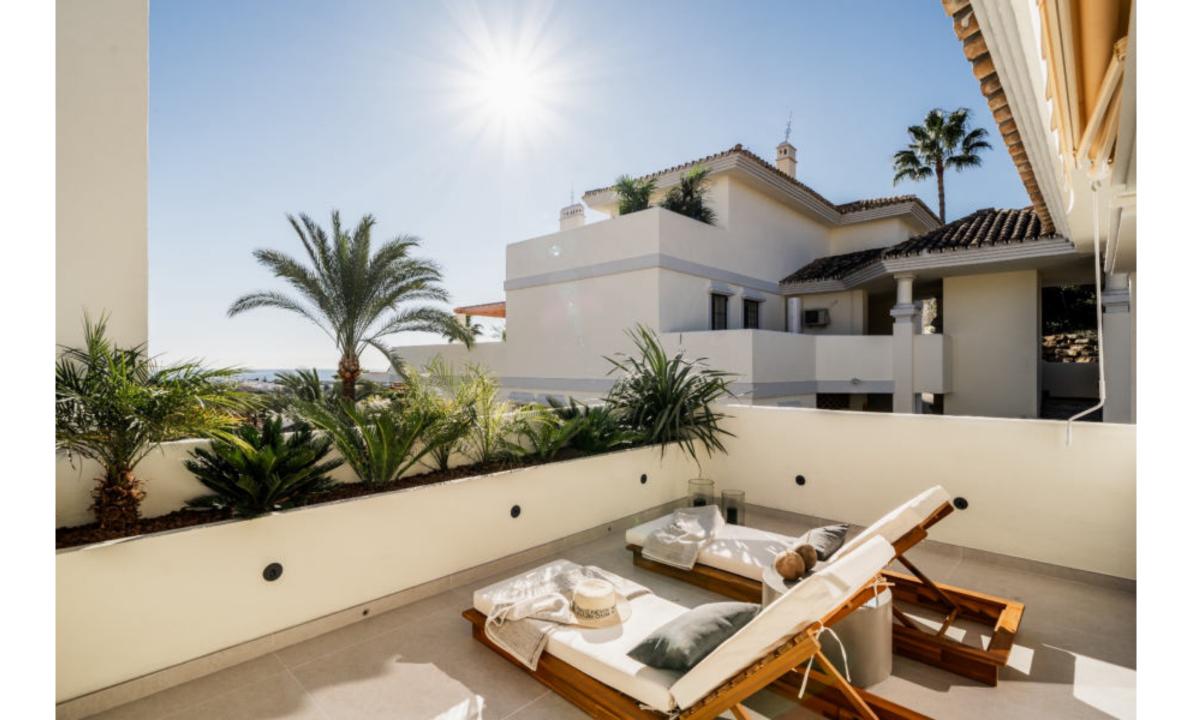

Renovated duplex penthouse that seamlessly blends contemporary design with a warm Scandinavian style.

This three-bedroom home offers exclusive features such as herringbone oak flooring, ultra-UV windows, triple glass, and underfloor heating in the bathrooms, ensuring a harmonious blend of elegance and modern comfort. From the open plan living area you can access the spacious terrace with breathtaking sea and mountain view. Here you'll also find a jacuzzi, shower, outdoor kitchen, lounge area and a cinema, providing an ideal space for relaxation and entertainment.

## Features

- · Sea & mountain views
- · Outdoor cinema
- Heated jacuzzi
- · Outdoor barbecue
- · Community pool
- · Double gated
- · 24/7 security
- · Underfloor heating bathrooms

Marin Ad