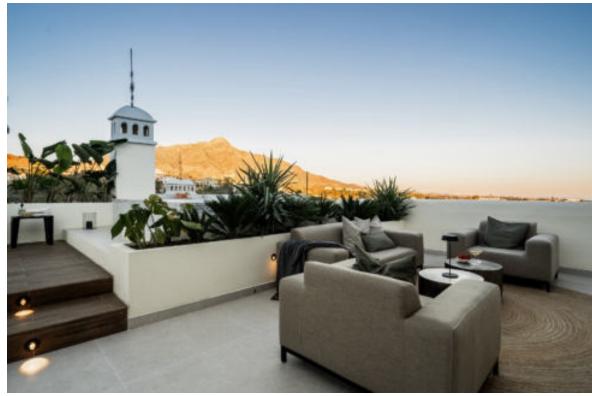

Renovated duplex penthouse that seamlessly blends contemporary design with a warm Scandinavian style.

This three-bedroom home offers exclusive features such as herringbone oak flooring, ultra-UV windows, triple glass, and underfloor heating in the bathrooms, ensuring a harmonious blend of elegance and modern comfort. From the open plan living area you can access the spacious terrace with breathtaking sea and mountain view. Here you'll also find a jacuzzi, shower, outdoor kitchen, lounge area and a cinema, providing an ideal space for relaxation and entertainment.

## Features

- · Sea & mountain views
- · Outdoor cinema
- Heated jacuzzi
- · Outdoor barbecue
- · Community pool
- · Double gated
- · 24/7 security
- · Underfloor heating bathrooms

Marin Ad