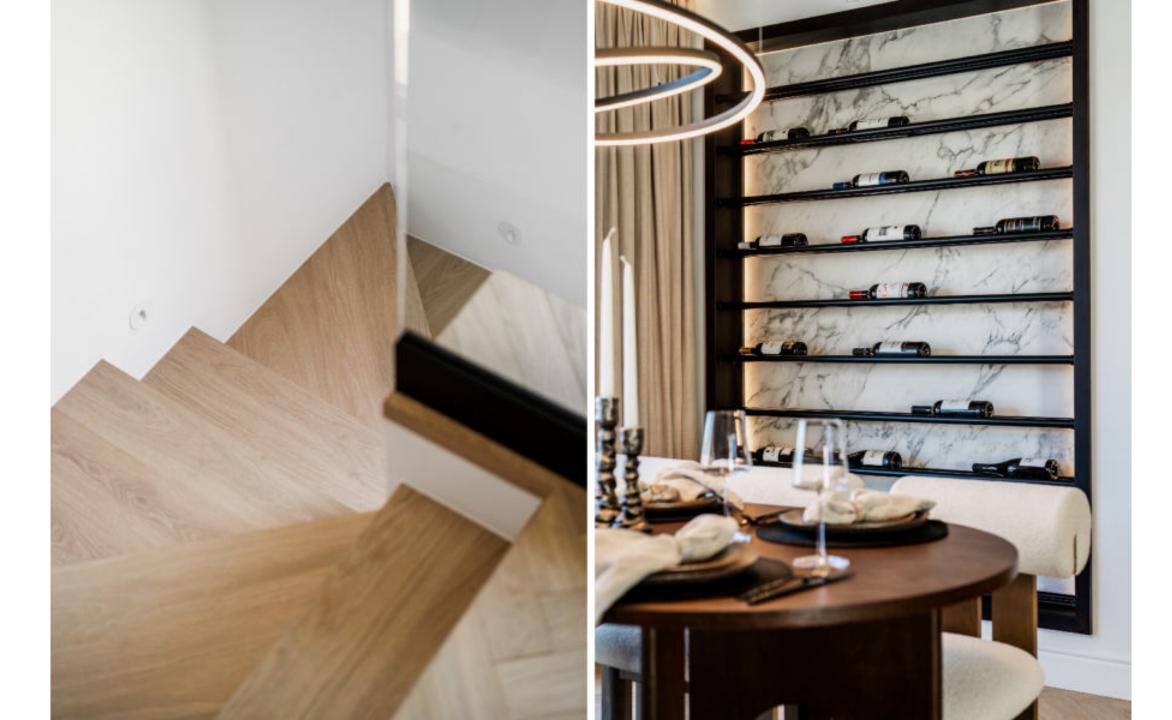

Renovated duplex penthouse that seamlessly blends contemporary design with a warm Scandinavian style.

This three-bedroom home offers exclusive features such as herringbone oak flooring, ultra-UV windows, triple glass, and underfloor heating in the bathrooms, ensuring a harmonious blend of elegance and modern comfort. From the open plan living area you can access the spacious terrace with breathtaking sea and mountain view. Here you'll also find a jacuzzi, shower, outdoor kitchen, lounge area and a cinema, providing an ideal space for relaxation and entertainment.