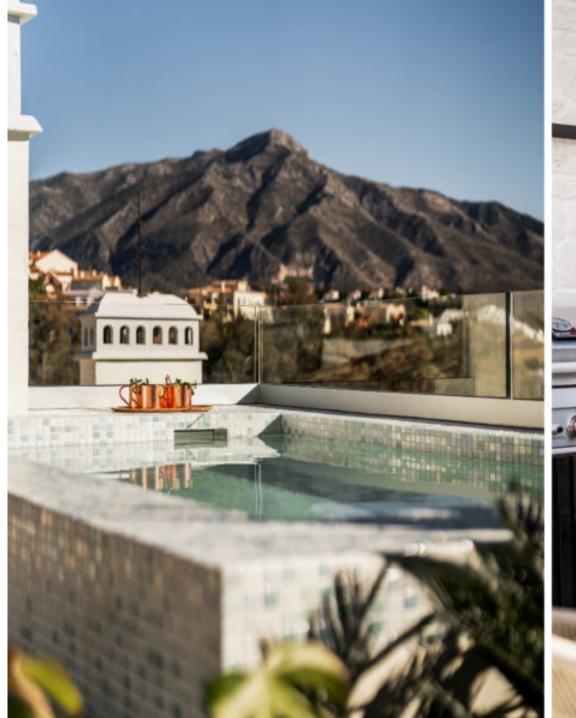

Renovated duplex penthouse that seamlessly blends contemporary design with a warm Scandinavian style.

This three-bedroom home offers exclusive features such as herringbone oak flooring, ultra-UV windows, triple glass, and underfloor heating in the bathrooms, ensuring a harmonious blend of elegance and modern comfort. From the open plan living area you can access the spacious terrace with breathtaking sea and mountain view. Here you'll also find a jacuzzi, shower, outdoor kitchen, lounge area and a cinema, providing an ideal space for relaxation and entertainment.

## Features

- · Sea & mountain views
- · Outdoor cinema
- Heated jacuzzi
- · Outdoor barbecue
- · Community pool
- · Double gated
- · 24/7 security
- · Underfloor heating bathrooms

Marin Ad