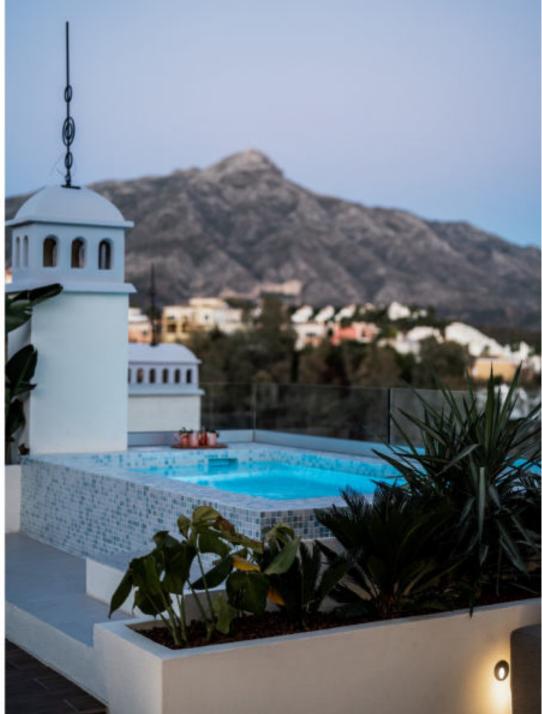

Renovated duplex penthouse that seamlessly blends contemporary design with a warm Scandinavian style.

This three-bedroom home offers exclusive features such as herringbone oak flooring, ultra-UV windows, triple glass, and underfloor heating in the bathrooms, ensuring a harmonious blend of elegance and modern comfort. From the open plan living area you can access the spacious terrace with breathtaking sea and mountain view. Here you'll also find a jacuzzi, shower, outdoor kitchen, lounge area and a cinema, providing an ideal space for relaxation and entertainment.

## Features

- · Sea & mountain views
- · Outdoor cinema
- Heated jacuzzi
- · Outdoor barbecue
- · Community pool
- · Double gated
- · 24/7 security
- · Underfloor heating bathrooms

Marin Ad