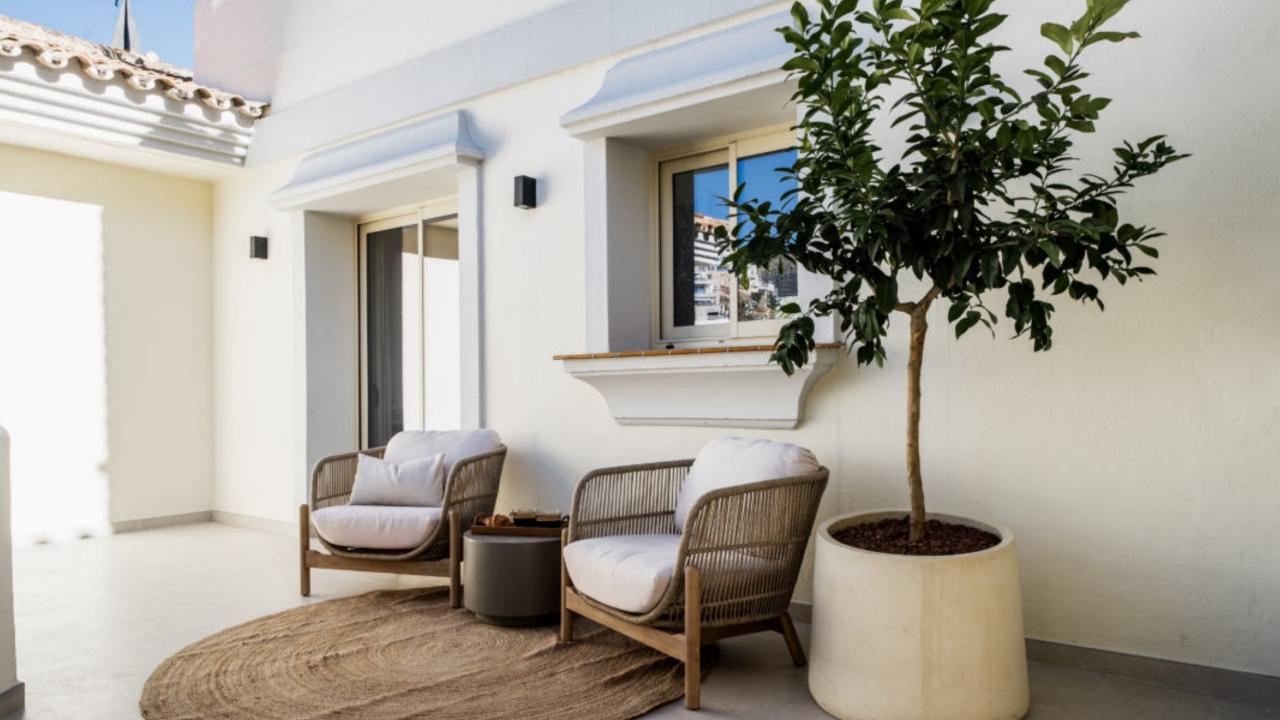

Renovated duplex penthouse that seamlessly blends contemporary design with a warm Scandinavian style.

This three-bedroom home offers exclusive features such as herringbone oak flooring, ultra-UV windows, triple glass, and underfloor heating in the bathrooms, ensuring a harmonious blend of elegance and modern comfort. From the open plan living area you can access the spacious terrace with breathtaking sea and mountain view. Here you'll also find a jacuzzi, shower, outdoor kitchen, lounge area and a cinema, providing an ideal space for relaxation and entertainment.