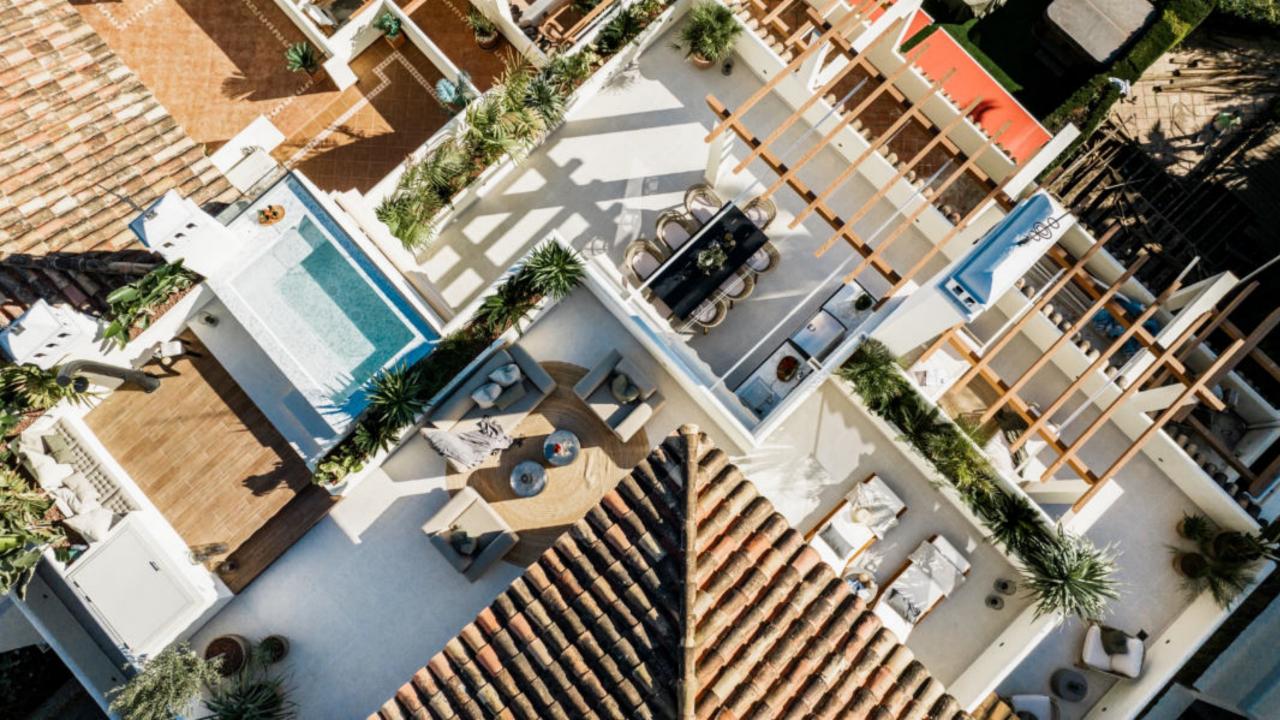

Renovated duplex penthouse that seamlessly blends contemporary design with a warm Scandinavian style.

This three-bedroom home offers exclusive features such as herringbone oak flooring, ultra-UV windows, triple glass, and underfloor heating in the bathrooms, ensuring a harmonious blend of elegance and modern comfort. From the open plan living area you can access the spacious terrace with breathtaking sea and mountain view. Here you'll also find a jacuzzi, shower, outdoor kitchen, lounge area and a cinema, providing an ideal space for relaxation and entertainment.

## Features

- · Sea & mountain views
- · Outdoor cinema
- Heated jacuzzi
- · Outdoor barbecue
- · Community pool
- · Double gated
- · 24/7 security
- · Underfloor heating bathrooms

Marin Ad