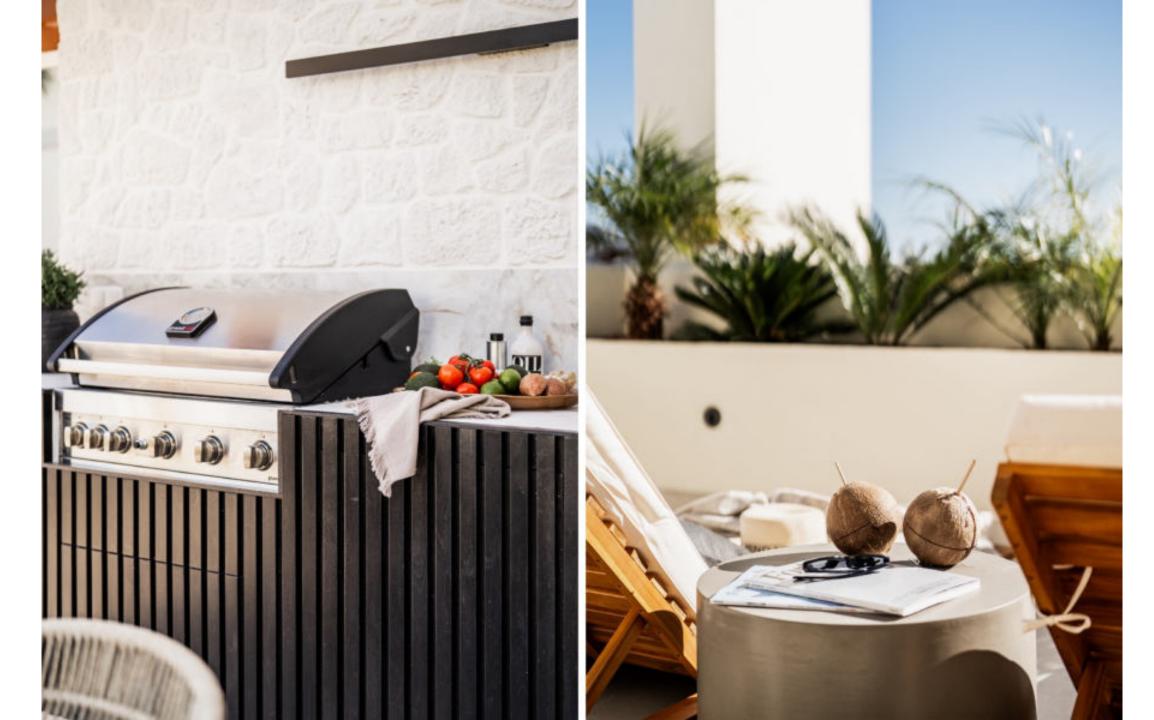

Renovated duplex penthouse that seamlessly blends contemporary design with a warm Scandinavian style.

This three-bedroom home offers exclusive features such as herringbone oak flooring, ultra-UV windows, triple glass, and underfloor heating in the bathrooms, ensuring a harmonious blend of elegance and modern comfort. From the open plan living area you can access the spacious terrace with breathtaking sea and mountain view. Here you'll also find a jacuzzi, shower, outdoor kitchen, lounge area and a cinema, providing an ideal space for relaxation and entertainment.

## Features

- · Sea & mountain views
- · Outdoor cinema
- Heated jacuzzi
- · Outdoor barbecue
- · Community pool
- · Double gated
- · 24/7 security
- · Underfloor heating bathrooms

Marin Ad