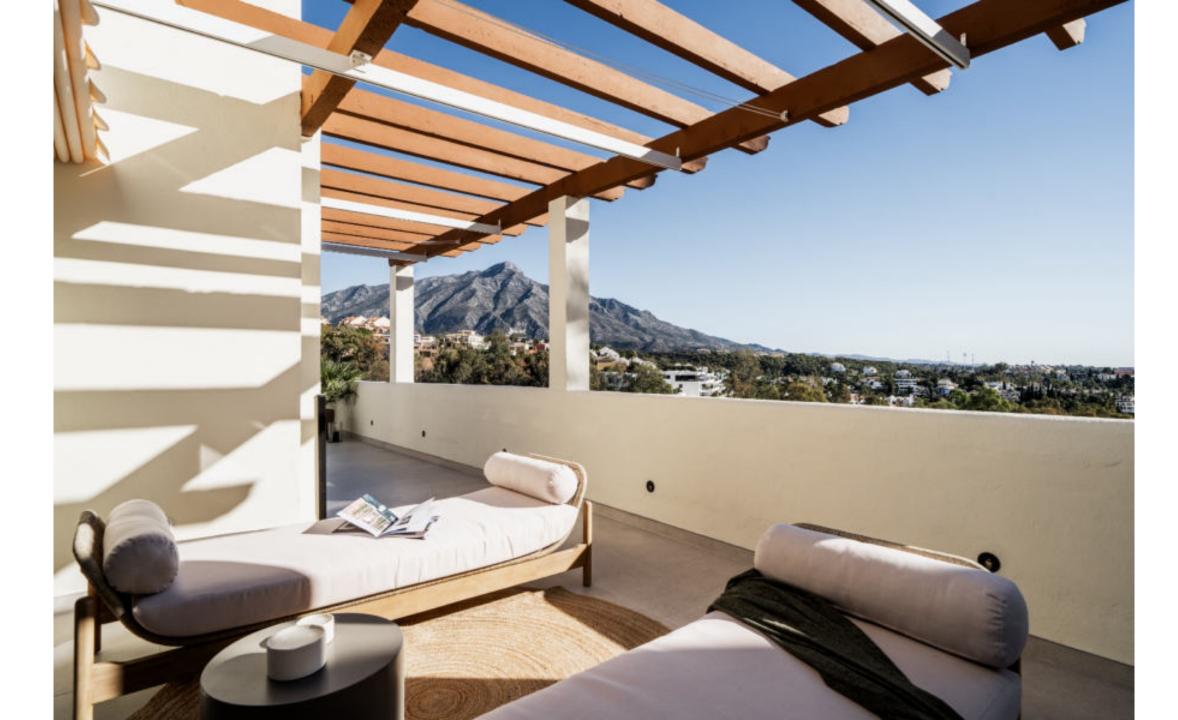

Renovated duplex penthouse that seamlessly blends contemporary design with a warm Scandinavian style.

This three-bedroom home offers exclusive features such as herringbone oak flooring, ultra-UV windows, triple glass, and underfloor heating in the bathrooms, ensuring a harmonious blend of elegance and modern comfort. From the open plan living area you can access the spacious terrace with breathtaking sea and mountain view. Here you'll also find a jacuzzi, shower, outdoor kitchen, lounge area and a cinema, providing an ideal space for relaxation and entertainment.

## Features

- · Sea & mountain views
- · Outdoor cinema
- Heated jacuzzi
- · Outdoor barbecue
- · Community pool
- · Double gated
- · 24/7 security
- · Underfloor heating bathrooms

Marin Ad