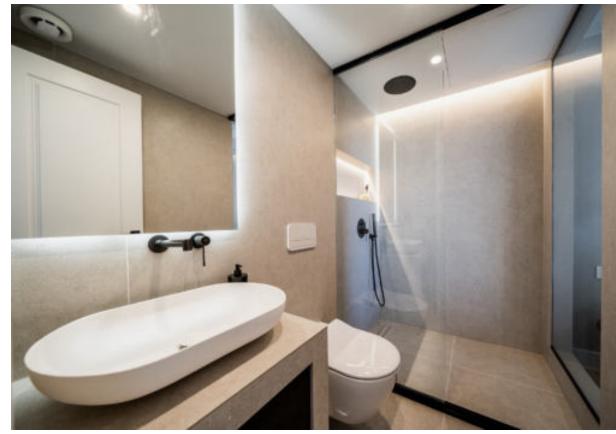

Renovated duplex penthouse that seamlessly blends contemporary design with a warm Scandinavian style.

This three-bedroom home offers exclusive features such as herringbone oak flooring, ultra-UV windows, triple glass, and underfloor heating in the bathrooms, ensuring a harmonious blend of elegance and modern comfort. From the open plan living area you can access the spacious terrace with breathtaking sea and mountain view. Here you'll also find a jacuzzi, shower, outdoor kitchen, lounge area and a cinema, providing an ideal space for relaxation and entertainment.