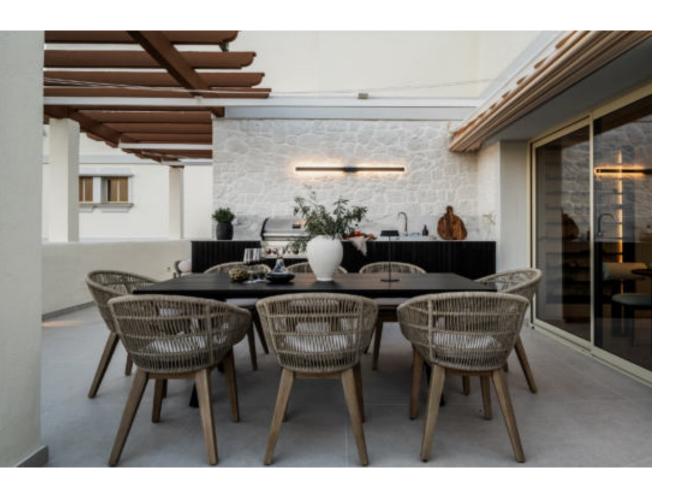

Renovated duplex penthouse that seamlessly blends contemporary design with a warm Scandinavian style.

This three-bedroom home offers exclusive features such as herringbone oak flooring, ultra-UV windows, triple glass, and underfloor heating in the bathrooms, ensuring a harmonious blend of elegance and modern comfort. From the open plan living area you can access the spacious terrace with breathtaking sea and mountain view. Here you'll also find a jacuzzi, shower, outdoor kitchen, lounge area and a cinema, providing an ideal space for relaxation and entertainment.

## Features

- · Sea & mountain views
- · Outdoor cinema
- Heated jacuzzi
- · Outdoor barbecue
- · Community pool
- · Double gated
- · 24/7 security
- · Underfloor heating bathrooms

Marin Ad