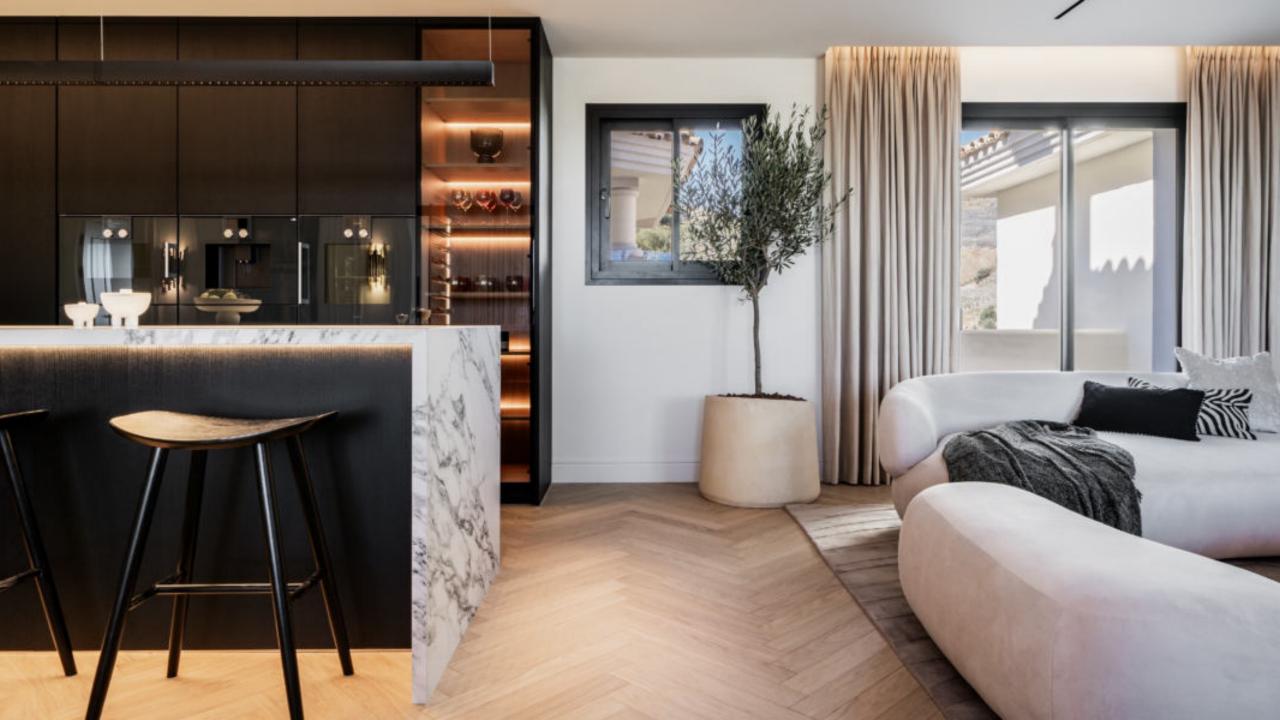

Renovated duplex penthouse that seamlessly blends contemporary design with a warm Scandinavian style.

This three-bedroom home offers exclusive features such as herringbone oak flooring, ultra-UV windows, triple glass, and underfloor heating in the bathrooms, ensuring a harmonious blend of elegance and modern comfort. From the open plan living area you can access the spacious terrace with breathtaking sea and mountain view. Here you'll also find a jacuzzi, shower, outdoor kitchen, lounge area and a cinema, providing an ideal space for relaxation and entertainment.