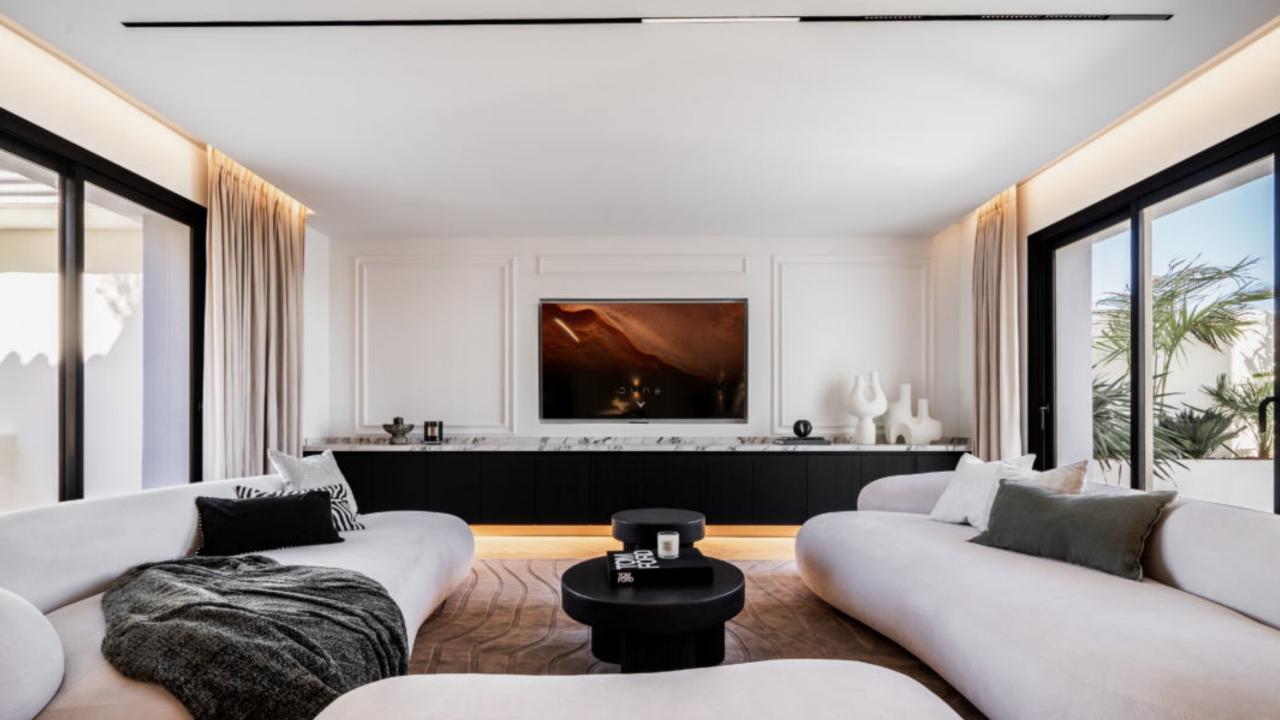

Renovated duplex penthouse that seamlessly blends contemporary design with a warm Scandinavian style.

This three-bedroom home offers exclusive features such as herringbone oak flooring, ultra-UV windows, triple glass, and underfloor heating in the bathrooms, ensuring a harmonious blend of elegance and modern comfort. From the open plan living area you can access the spacious terrace with breathtaking sea and mountain view. Here you'll also find a jacuzzi, shower, outdoor kitchen, lounge area and a cinema, providing an ideal space for relaxation and entertainment.