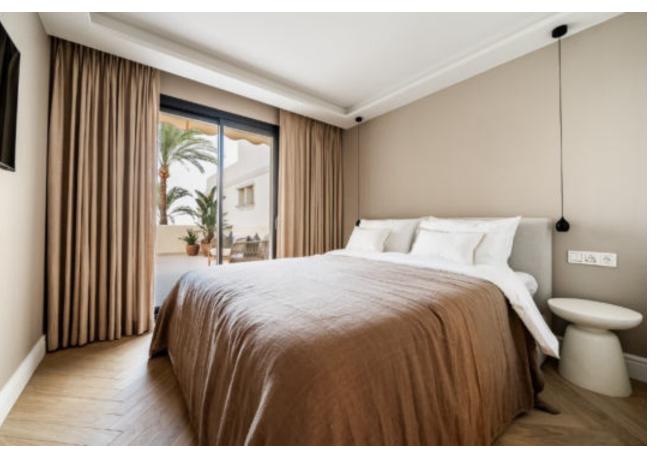

Renovated duplex penthouse that seamlessly blends contemporary design with a warm Scandinavian style.

This three-bedroom home offers exclusive features such as herringbone oak flooring, ultra-UV windows, triple glass, and underfloor heating in the bathrooms, ensuring a harmonious blend of elegance and modern comfort. From the open plan living area you can access the spacious terrace with breathtaking sea and mountain view. Here you'll also find a jacuzzi, shower, outdoor kitchen, lounge area and a cinema, providing an ideal space for relaxation and entertainment.