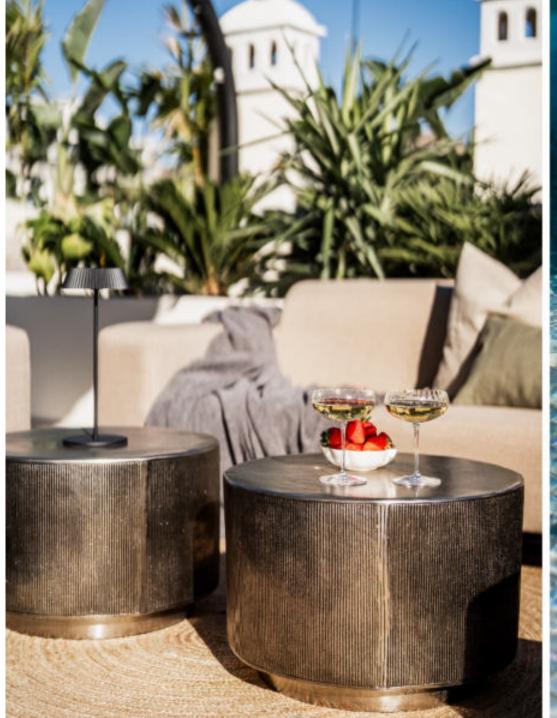

Renovated duplex penthouse that seamlessly blends contemporary design with a warm Scandinavian style.

This three-bedroom home offers exclusive features such as herringbone oak flooring, ultra-UV windows, triple glass, and underfloor heating in the bathrooms, ensuring a harmonious blend of elegance and modern comfort. From the open plan living area you can access the spacious terrace with breathtaking sea and mountain view. Here you'll also find a jacuzzi, shower, outdoor kitchen, lounge area and a cinema, providing an ideal space for relaxation and entertainment.