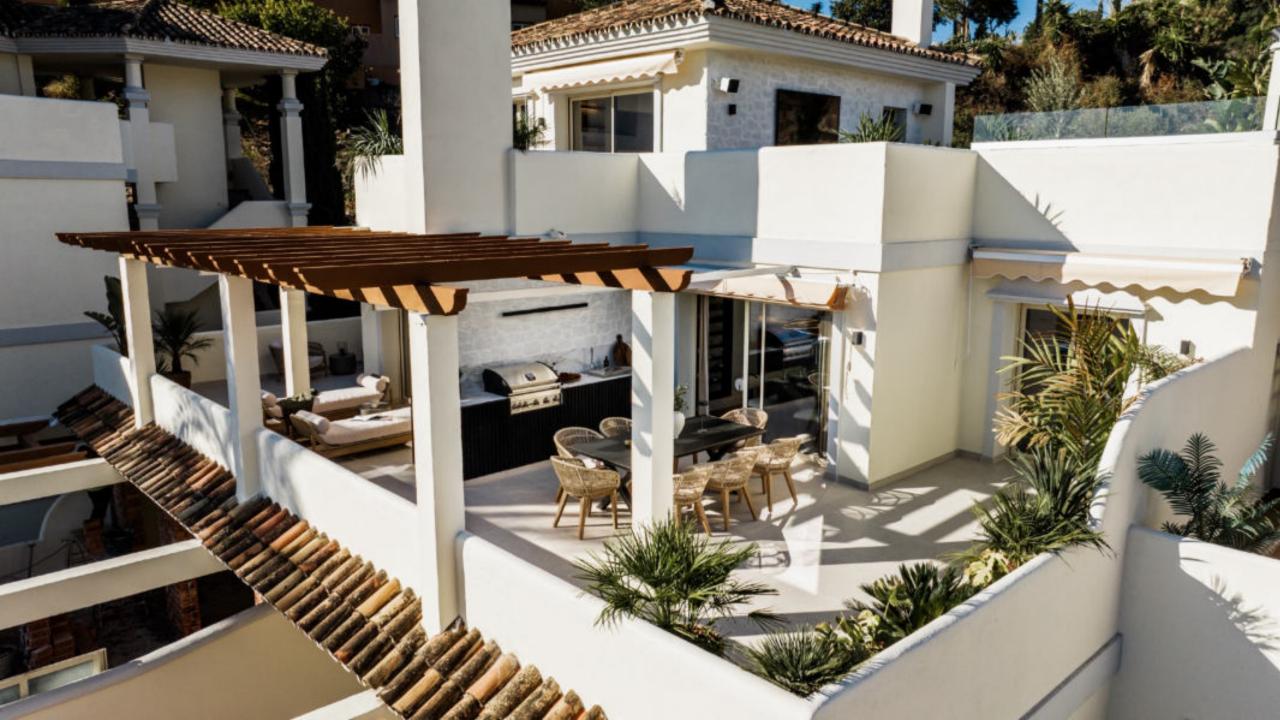

Renovated duplex penthouse that seamlessly blends contemporary design with a warm Scandinavian style.

This three-bedroom home offers exclusive features such as herringbone oak flooring, ultra-UV windows, triple glass, and underfloor heating in the bathrooms, ensuring a harmonious blend of elegance and modern comfort. From the open plan living area you can access the spacious terrace with breathtaking sea and mountain view. Here you'll also find a jacuzzi, shower, outdoor kitchen, lounge area and a cinema, providing an ideal space for relaxation and entertainment.

## Features

- · Sea & mountain views
- · Outdoor cinema
- Heated jacuzzi
- · Outdoor barbecue
- · Community pool
- · Double gated
- · 24/7 security
- · Underfloor heating bathrooms

Marin Ad