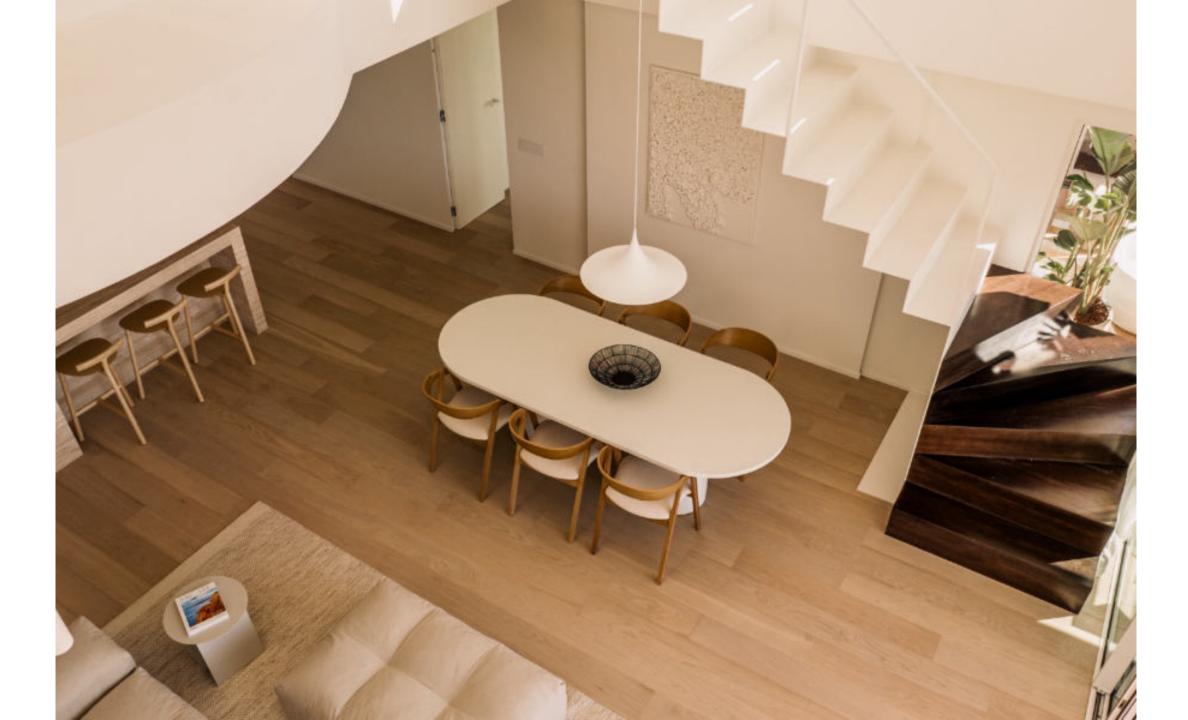

A stunning 3 bedroom duplex penthouse in Magna Marbella with panoramic sea view, golf course view & mountain.

It's design features an exquisite inspiration of a minimalist touch of luxury and natural beauty. Whether you're a golf enthusiast or simply seeking a tranquil retreat, this apartment offers a remarkable home experience marked by double high ceilings, large private terraces to enjoy the best sunsets views and highest qualities of the carefully chosen materials.

### Features

- · Panoramic sea, mountain & golf views
- · Outdoor kitchen, dining & lounge area
- Sauna
- · Private heated pool
- · Underfloor heating bathrooms
- · Walking distance to amenities
- $\cdot$  Gated community with security guard
- · Double height ceiling
- · Oak wooden floors