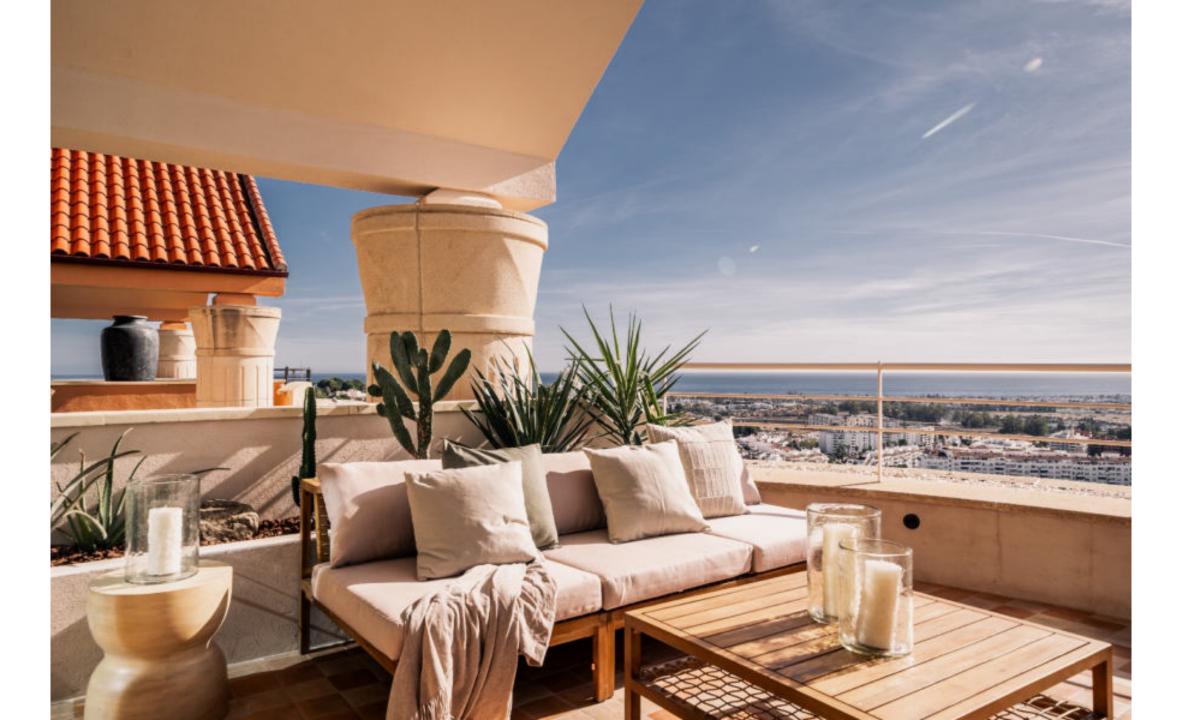

A stunning 3 bedroom duplex penthouse in Magna Marbella with panoramic sea view, golf course view & mountain.

It's design features an exquisite inspiration of a minimalist touch of luxury and natural beauty. Whether you're a golf enthusiast or simply seeking a tranquil retreat, this apartment offers a remarkable home experience marked by double high ceilings, large private terraces to enjoy the best sunsets views and highest qualities of the carefully chosen materials.

Located by short drive to the iconic Puerto Banús and the beach, as well as walking distance to golf courses and amenities, this penthouse has it all!

### Features

- · Panoramic sea, mountain & golf views
- · Outdoor kitchen, dining & lounge area
- Sauna
- · Private heated pool
- · Underfloor heating bathrooms
- · Walking distance to amenities
- $\cdot$  Gated community with security guard
- · Double height ceiling
- · Oak wooden floors