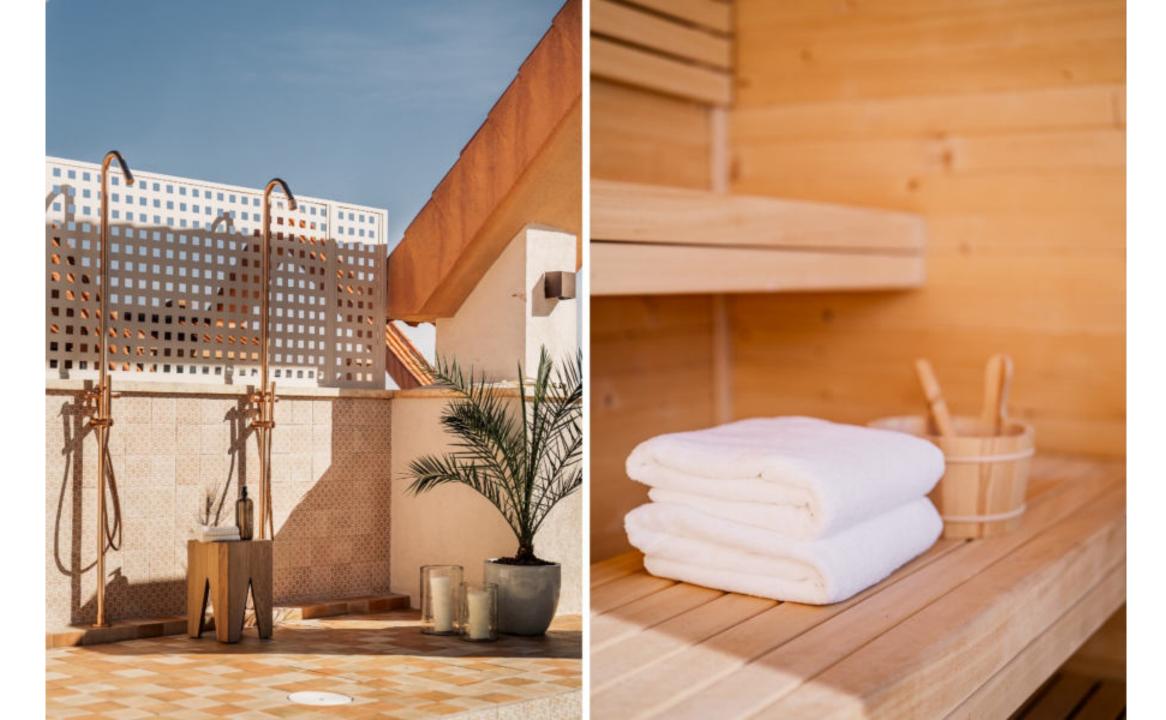

### Features

- · Panoramic sea, mountain & golf views
- · Outdoor kitchen, dining & lounge area
- Sauna
- · Private heated pool
- · Underfloor heating bathrooms
- · Walking distance to amenities
- $\cdot$  Gated community with security guard
- · Double height ceiling
- · Oak wooden floors