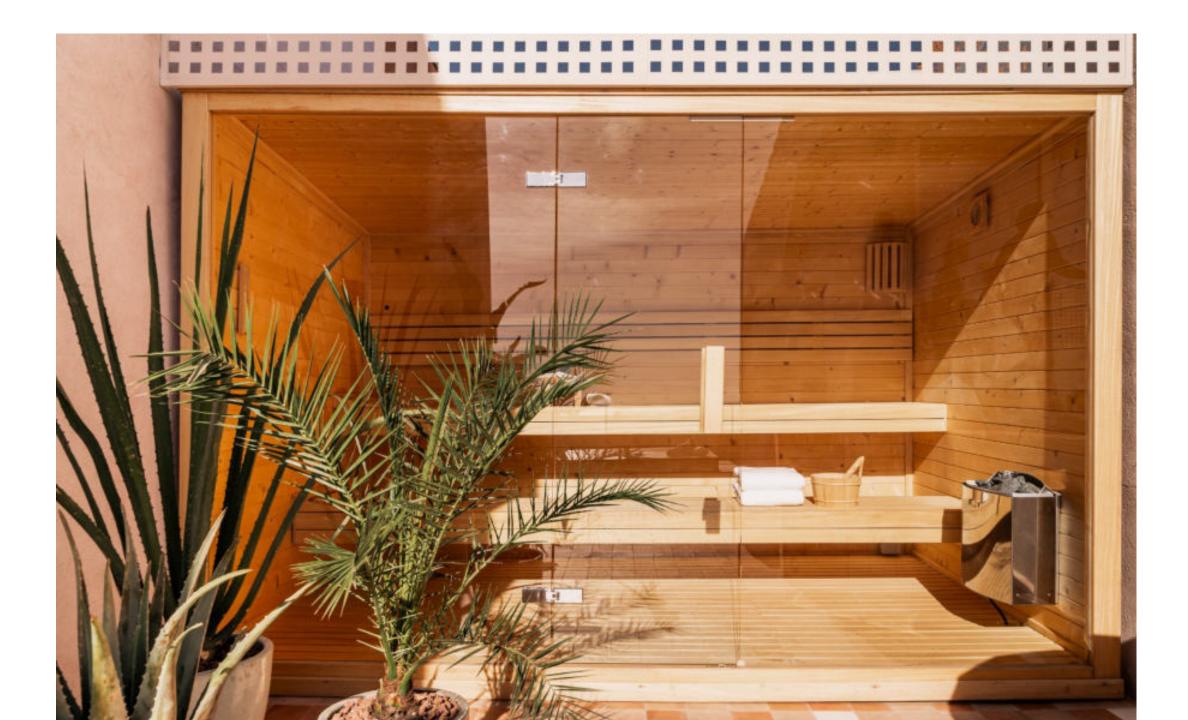

### Features

- · Panoramic sea, mountain & golf views
- · Outdoor kitchen, dining & lounge area
- Sauna
- · Private heated pool
- · Underfloor heating bathrooms
- · Walking distance to amenities
- $\cdot$  Gated community with security guard
- · Double height ceiling
- · Oak wooden floors