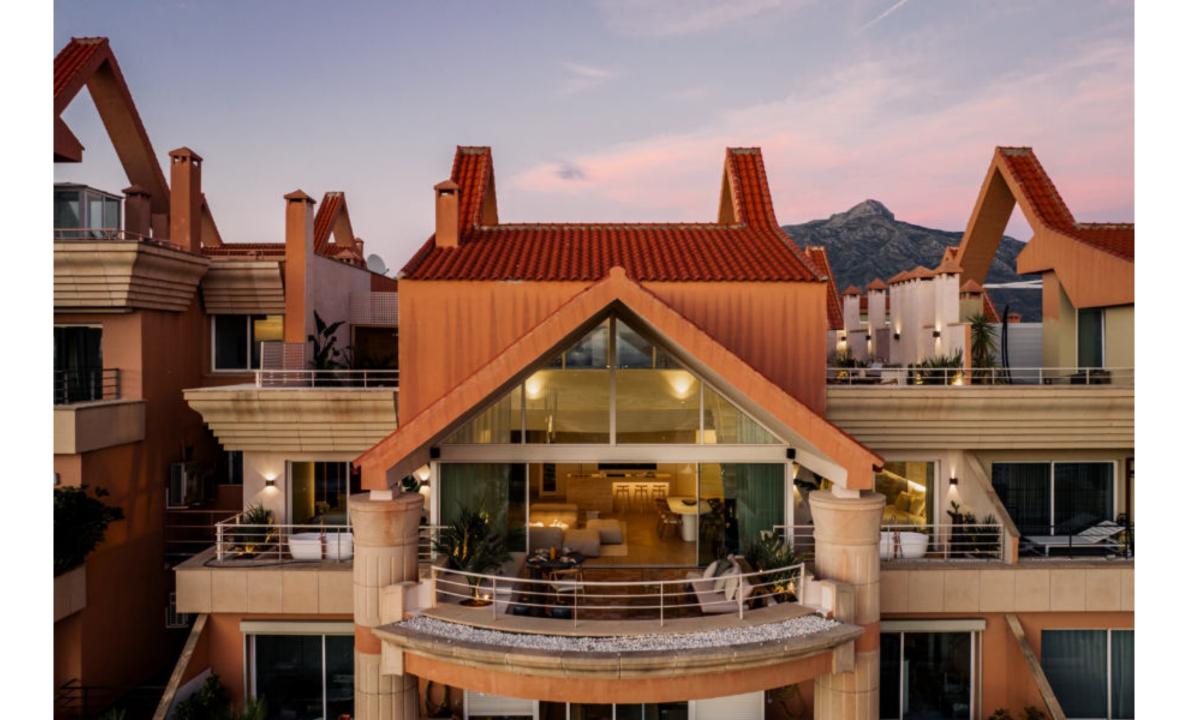

A stunning 3 bedroom duplex penthouse in Magna Marbella with panoramic sea view, golf course view & mountain.

It's design features an exquisite inspiration of a minimalist touch of luxury and natural beauty. Whether you're a golf enthusiast or simply seeking a tranquil retreat, this apartment offers a remarkable home experience marked by double high ceilings, large private terraces to enjoy the best sunsets views and highest qualities of the carefully chosen materials.

### Features

- · Panoramic sea, mountain & golf views
- · Outdoor kitchen, dining & lounge area
- Sauna
- · Private heated pool
- · Underfloor heating bathrooms
- · Walking distance to amenities
- $\cdot$  Gated community with security guard
- · Double height ceiling
- · Oak wooden floors