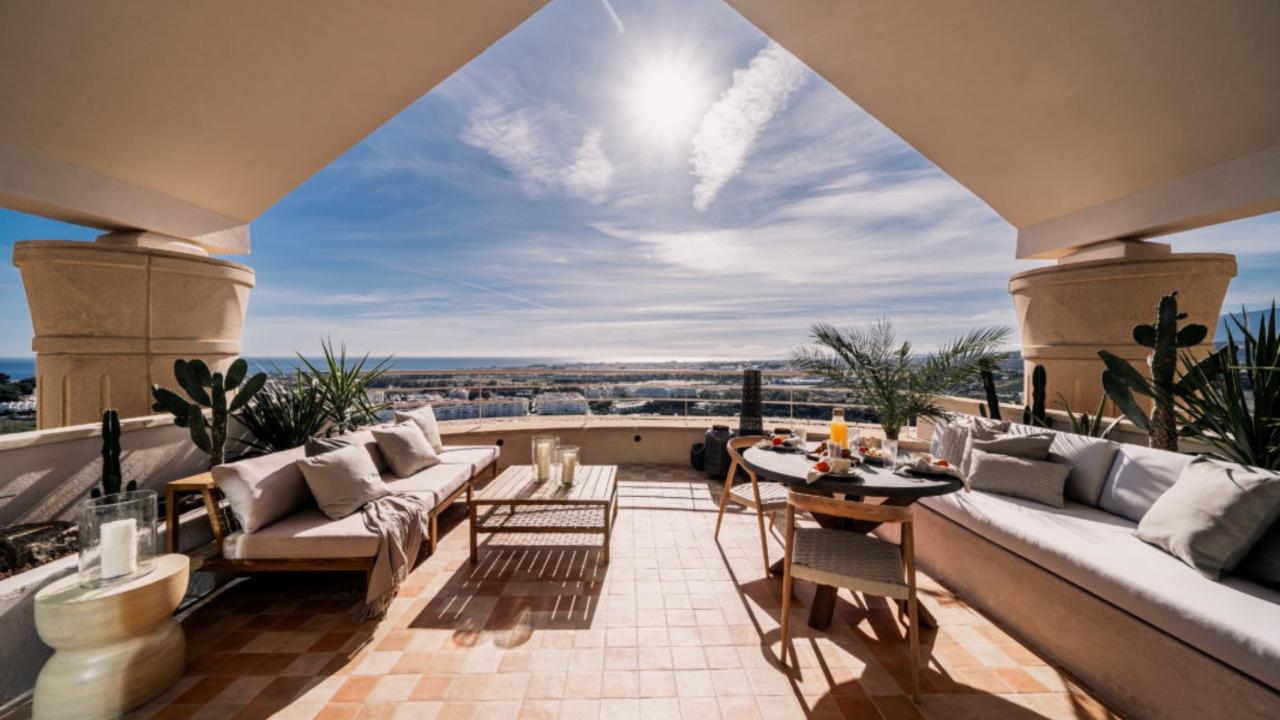

A stunning 3 bedroom duplex penthouse in Magna Marbella with panoramic sea view, golf course view & mountain.

It's design features an exquisite inspiration of a minimalist touch of luxury and natural beauty. Whether you're a golf enthusiast or simply seeking a tranquil retreat, this apartment offers a remarkable home experience marked by double high ceilings, large private terraces to enjoy the best sunsets views and highest qualities of the carefully chosen materials.

Located by short drive to the iconic Puerto Banús and the beach, as well as walking distance to golf courses and amenities, this penthouse has it all!

### Features

- · Panoramic sea, mountain & golf views
- · Outdoor kitchen, dining & lounge area
- Sauna
- · Private heated pool
- · Underfloor heating bathrooms
- · Walking distance to amenities
- $\cdot$  Gated community with security guard
- · Double height ceiling
- · Oak wooden floors