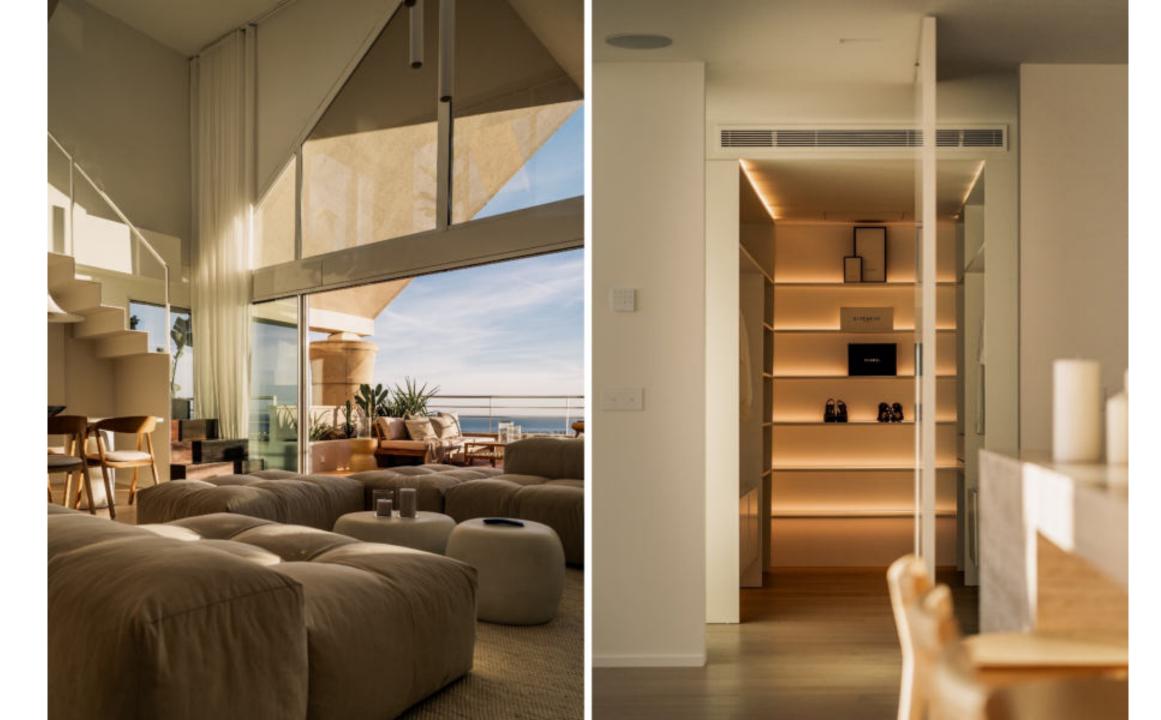

A stunning 3 bedroom duplex penthouse in Magna Marbella with panoramic sea view, golf course view & mountain.

It's design features an exquisite inspiration of a minimalist touch of luxury and natural beauty. Whether you're a golf enthusiast or simply seeking a tranquil retreat, this apartment offers a remarkable home experience marked by double high ceilings, large private terraces to enjoy the best sunsets views and highest qualities of the carefully chosen materials.

### Features

- · Panoramic sea, mountain & golf views
- · Outdoor kitchen, dining & lounge area
- Sauna
- · Private heated pool
- · Underfloor heating bathrooms
- · Walking distance to amenities
- $\cdot$  Gated community with security guard
- · Double height ceiling
- · Oak wooden floors