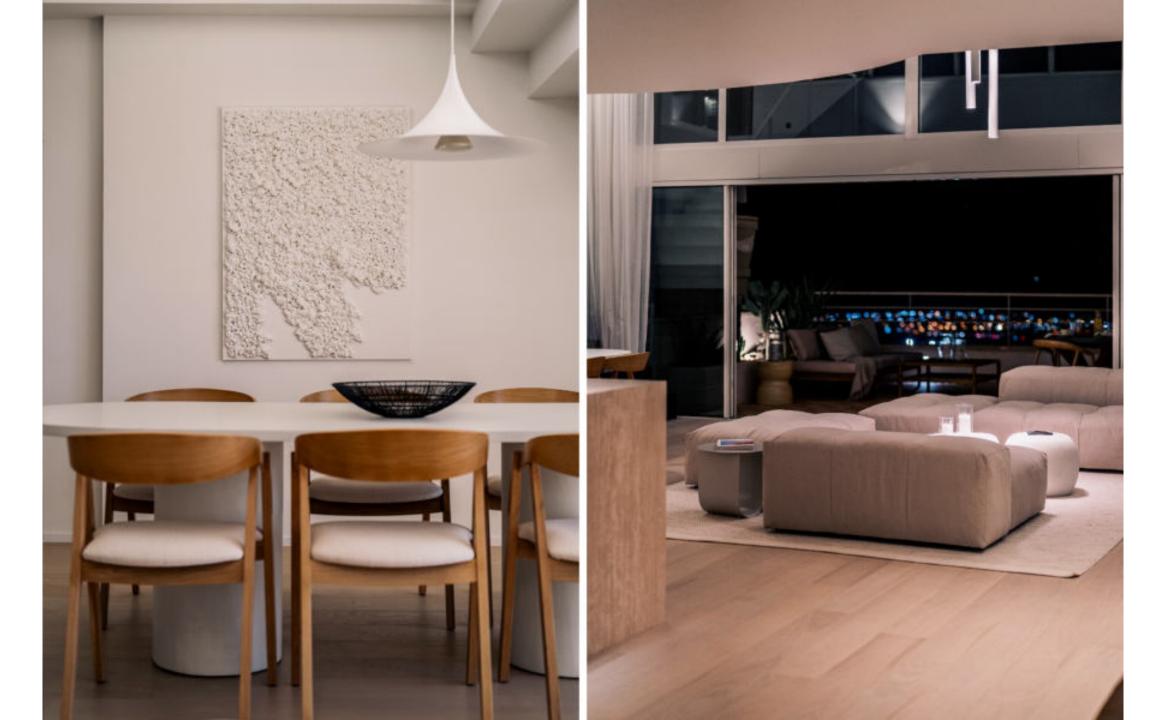

A stunning 3 bedroom duplex penthouse in Magna Marbella with panoramic sea view, golf course view & mountain.

It's design features an exquisite inspiration of a minimalist touch of luxury and natural beauty. Whether you're a golf enthusiast or simply seeking a tranquil retreat, this apartment offers a remarkable home experience marked by double high ceilings, large private terraces to enjoy the best sunsets views and highest qualities of the carefully chosen materials.

### Features

- · Panoramic sea, mountain & golf views
- · Outdoor kitchen, dining & lounge area
- Sauna
- · Private heated pool
- · Underfloor heating bathrooms
- · Walking distance to amenities
- $\cdot$  Gated community with security guard
- · Double height ceiling
- · Oak wooden floors