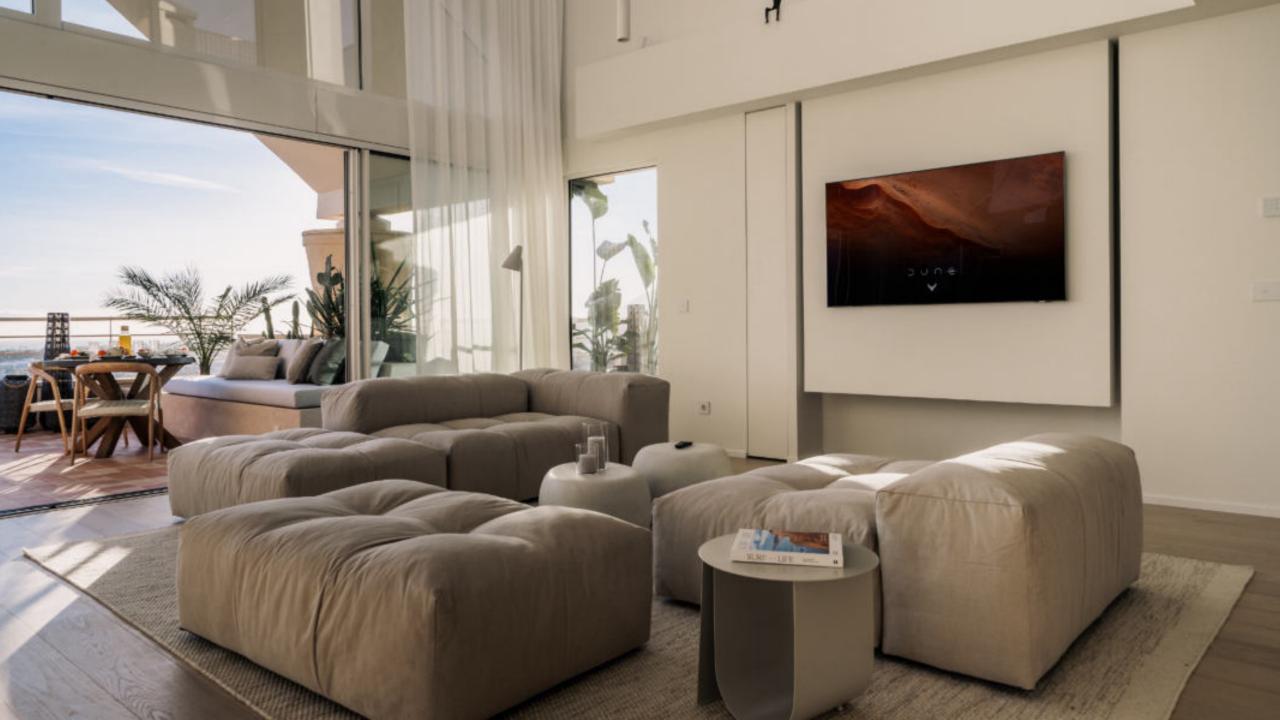

A stunning 3 bedroom duplex penthouse in Magna Marbella with panoramic sea view, golf course view & mountain.

It's design features an exquisite inspiration of a minimalist touch of luxury and natural beauty. Whether you're a golf enthusiast or simply seeking a tranquil retreat, this apartment offers a remarkable home experience marked by double high ceilings, large private terraces to enjoy the best sunsets views and highest qualities of the carefully chosen materials.

### Features

- · Panoramic sea, mountain & golf views
- · Outdoor kitchen, dining & lounge area
- Sauna
- · Private heated pool
- · Underfloor heating bathrooms
- · Walking distance to amenities
- $\cdot$  Gated community with security guard
- · Double height ceiling
- · Oak wooden floors