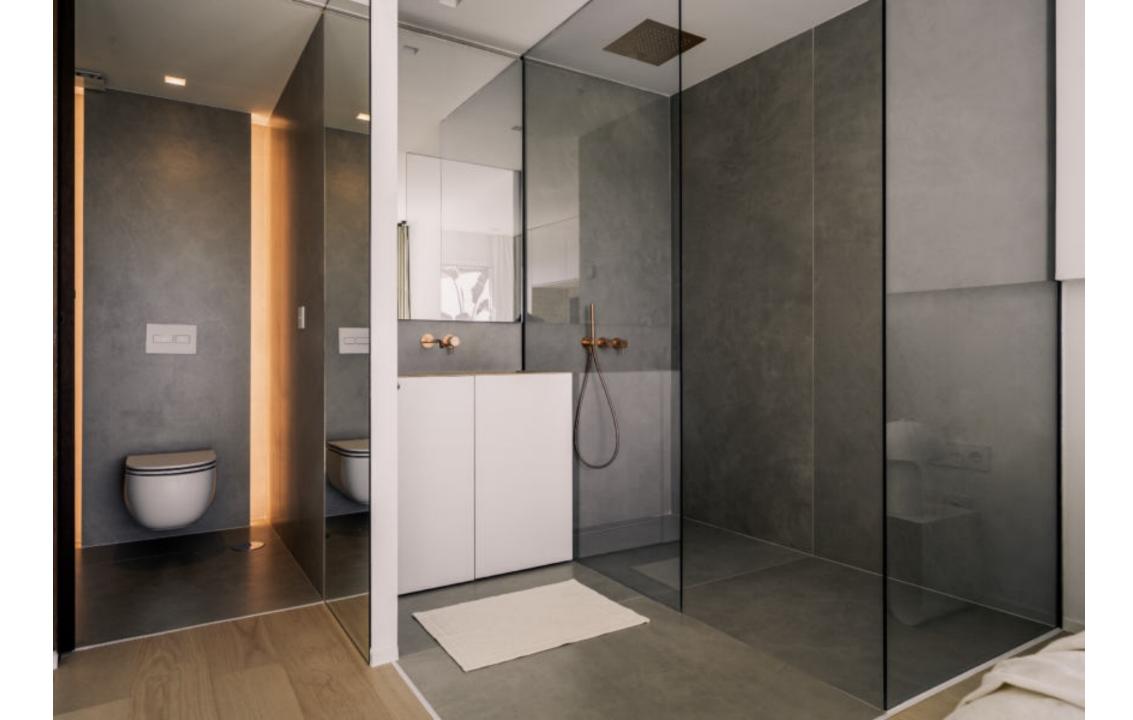

### Features

- · Panoramic sea, mountain & golf views
- · Outdoor kitchen, dining & lounge area
- Sauna
- · Private heated pool
- · Underfloor heating bathrooms
- · Walking distance to amenities
- $\cdot$  Gated community with security guard
- · Double height ceiling
- · Oak wooden floors