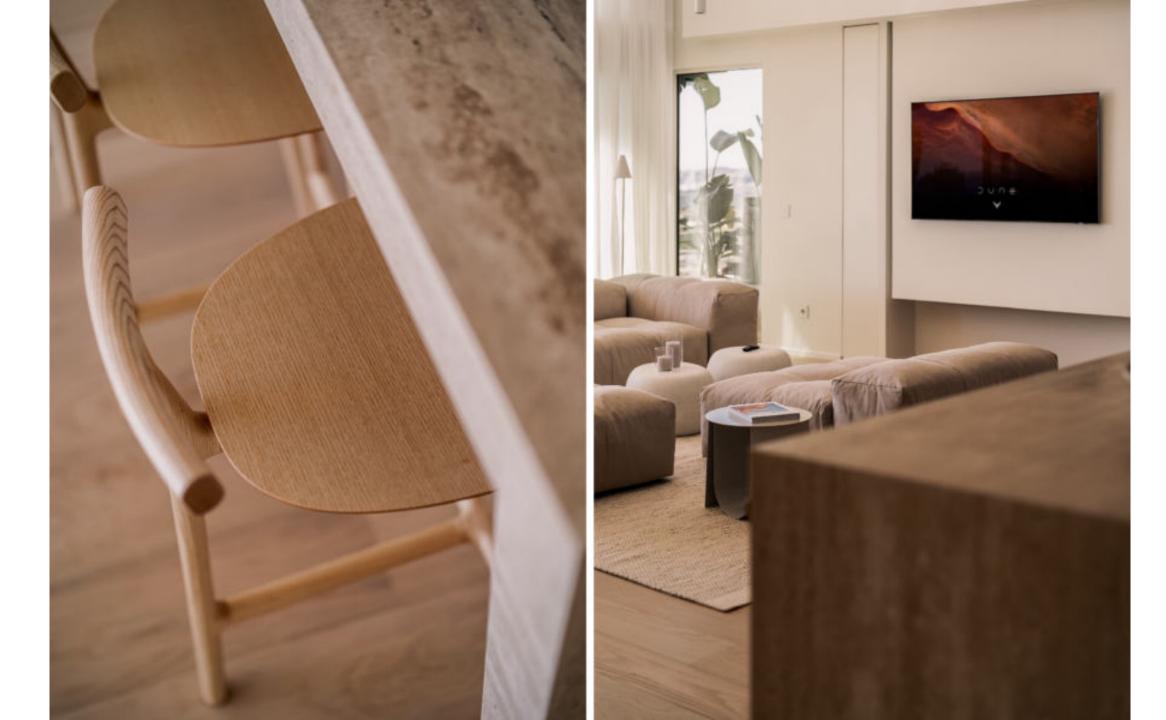

A stunning 3 bedroom duplex penthouse in Magna Marbella with panoramic sea view, golf course view & mountain.

It's design features an exquisite inspiration of a minimalist touch of luxury and natural beauty. Whether you're a golf enthusiast or simply seeking a tranquil retreat, this apartment offers a remarkable home experience marked by double high ceilings, large private terraces to enjoy the best sunsets views and highest qualities of the carefully chosen materials.

### Features

- · Panoramic sea, mountain & golf views
- · Outdoor kitchen, dining & lounge area
- Sauna
- · Private heated pool
- · Underfloor heating bathrooms
- · Walking distance to amenities
- $\cdot$  Gated community with security guard
- · Double height ceiling
- · Oak wooden floors