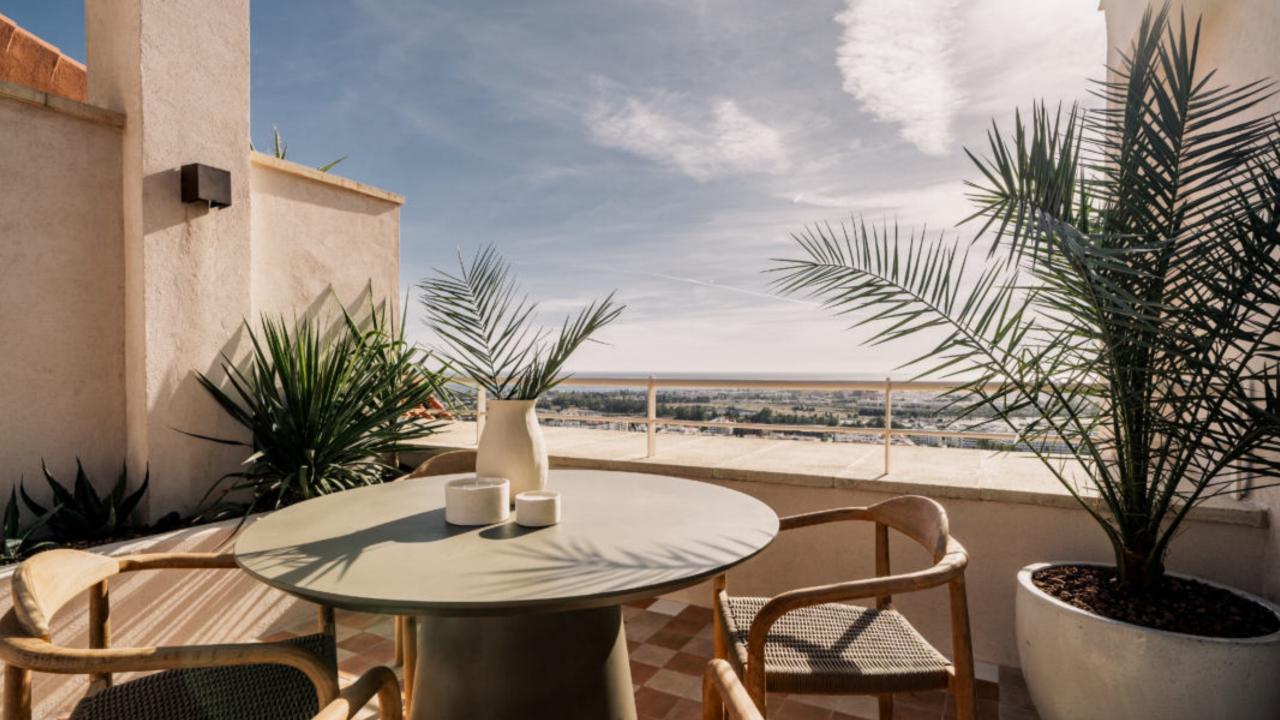

A stunning 3 bedroom duplex penthouse in Magna Marbella with panoramic sea view, golf course view & mountain.

It's design features an exquisite inspiration of a minimalist touch of luxury and natural beauty. Whether you're a golf enthusiast or simply seeking a tranquil retreat, this apartment offers a remarkable home experience marked by double high ceilings, large private terraces to enjoy the best sunsets views and highest qualities of the carefully chosen materials.

Located by short drive to the iconic Puerto Banús and the beach, as well as walking distance to golf courses and amenities, this penthouse has it all!

### Features

- · Panoramic sea, mountain & golf views
- · Outdoor kitchen, dining & lounge area
- Sauna
- · Private heated pool
- · Underfloor heating bathrooms
- · Walking distance to amenities
- $\cdot$  Gated community with security guard
- · Double height ceiling
- · Oak wooden floors