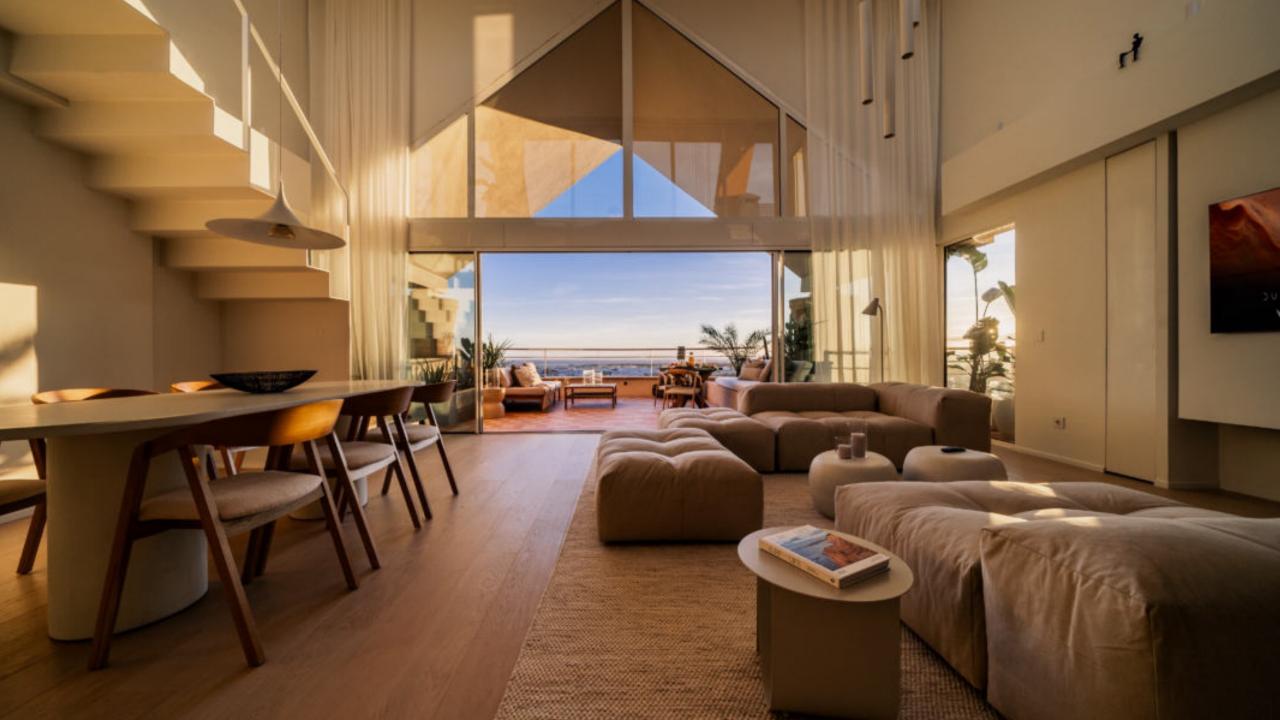

A stunning 3 bedroom duplex penthouse in Magna Marbella with panoramic sea view, golf course view & mountain.

It's design features an exquisite inspiration of a minimalist touch of luxury and natural beauty. Whether you're a golf enthusiast or simply seeking a tranquil retreat, this apartment offers a remarkable home experience marked by double high ceilings, large private terraces to enjoy the best sunsets views and highest qualities of the carefully chosen materials.

### Features

- · Panoramic sea, mountain & golf views
- · Outdoor kitchen, dining & lounge area
- Sauna
- · Private heated pool
- · Underfloor heating bathrooms
- · Walking distance to amenities
- $\cdot$  Gated community with security guard
- · Double height ceiling
- · Oak wooden floors