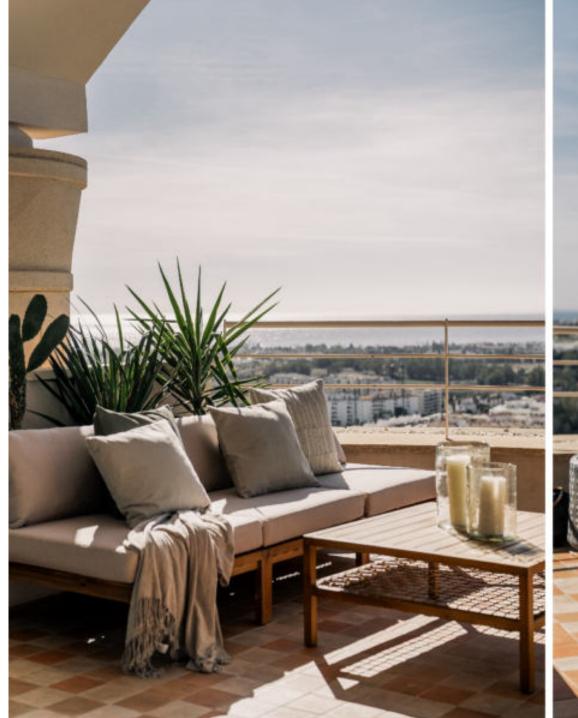

A stunning 3 bedroom duplex penthouse in Magna Marbella with panoramic sea view, golf course view & mountain.

It's design features an exquisite inspiration of a minimalist touch of luxury and natural beauty. Whether you're a golf enthusiast or simply seeking a tranquil retreat, this apartment offers a remarkable home experience marked by double high ceilings, large private terraces to enjoy the best sunsets views and highest qualities of the carefully chosen materials.

### Features

- · Panoramic sea, mountain & golf views
- · Outdoor kitchen, dining & lounge area
- Sauna
- · Private heated pool
- · Underfloor heating bathrooms
- · Walking distance to amenities
- $\cdot$  Gated community with security guard
- · Double height ceiling
- · Oak wooden floors