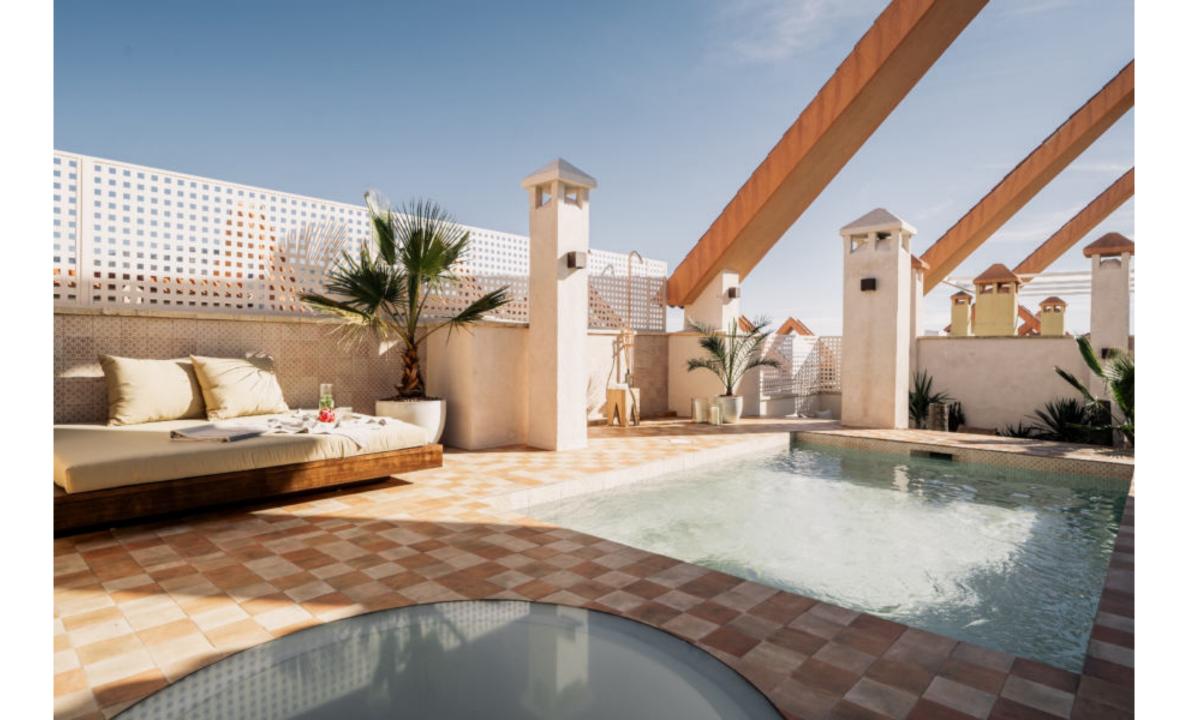

A stunning 3 bedroom duplex penthouse in Magna Marbella with panoramic sea view, golf course view & mountain.

It's design features an exquisite inspiration of a minimalist touch of luxury and natural beauty. Whether you're a golf enthusiast or simply seeking a tranquil retreat, this apartment offers a remarkable home experience marked by double high ceilings, large private terraces to enjoy the best sunsets views and highest qualities of the carefully chosen materials.

### Features

- · Panoramic sea, mountain & golf views
- · Outdoor kitchen, dining & lounge area
- Sauna
- · Private heated pool
- · Underfloor heating bathrooms
- · Walking distance to amenities
- $\cdot$  Gated community with security guard
- · Double height ceiling
- · Oak wooden floors