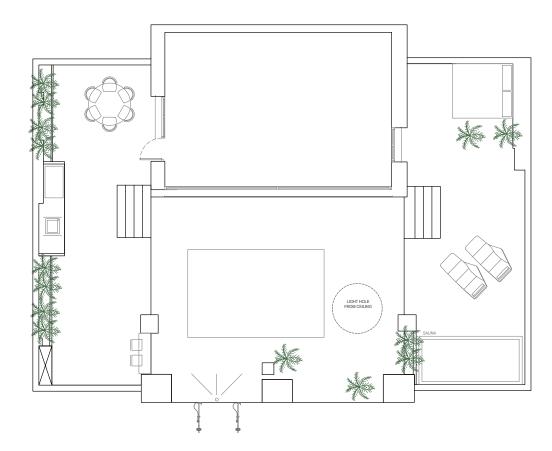

## CONSTRUCTIVE SURFACE WITH TERRACE GROUND FLOOR 226,07 SQM FIRST FLOOR 148,56 SQM TOTAL 374,63 SOM

#### USABLE TERRACE SURFACE

GROUND FLOOR 41,70 SQM
TERRACE FIRST FLOOR 133,70 SQM
TOTAL TERRACE 175,40 SQM

TOTAL USABLE SURFACE WITH TERRACE: 325,79 SQM