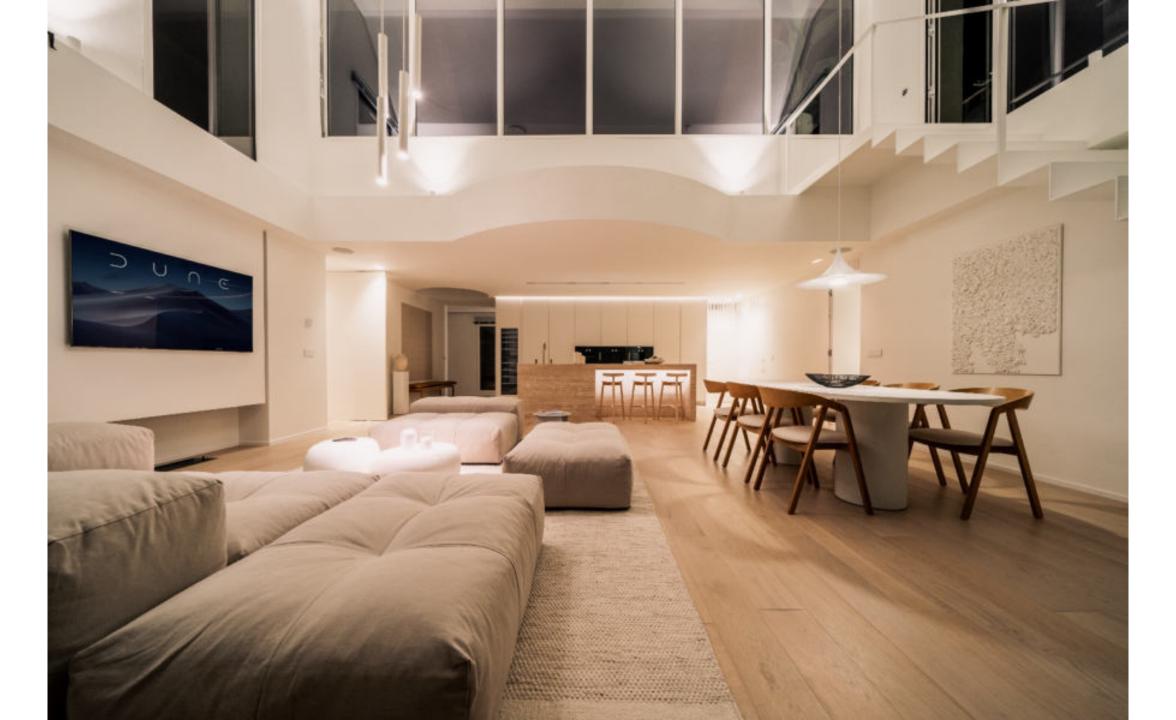

A stunning 3 bedroom duplex penthouse in Magna Marbella with panoramic sea view, golf course view & mountain.

It's design features an exquisite inspiration of a minimalist touch of luxury and natural beauty. Whether you're a golf enthusiast or simply seeking a tranquil retreat, this apartment offers a remarkable home experience marked by double high ceilings, large private terraces to enjoy the best sunsets views and highest qualities of the carefully chosen materials.

### Features

- · Panoramic sea, mountain & golf views
- · Outdoor kitchen, dining & lounge area
- Sauna
- · Private heated pool
- · Underfloor heating bathrooms
- · Walking distance to amenities
- $\cdot$  Gated community with security guard
- · Double height ceiling
- · Oak wooden floors