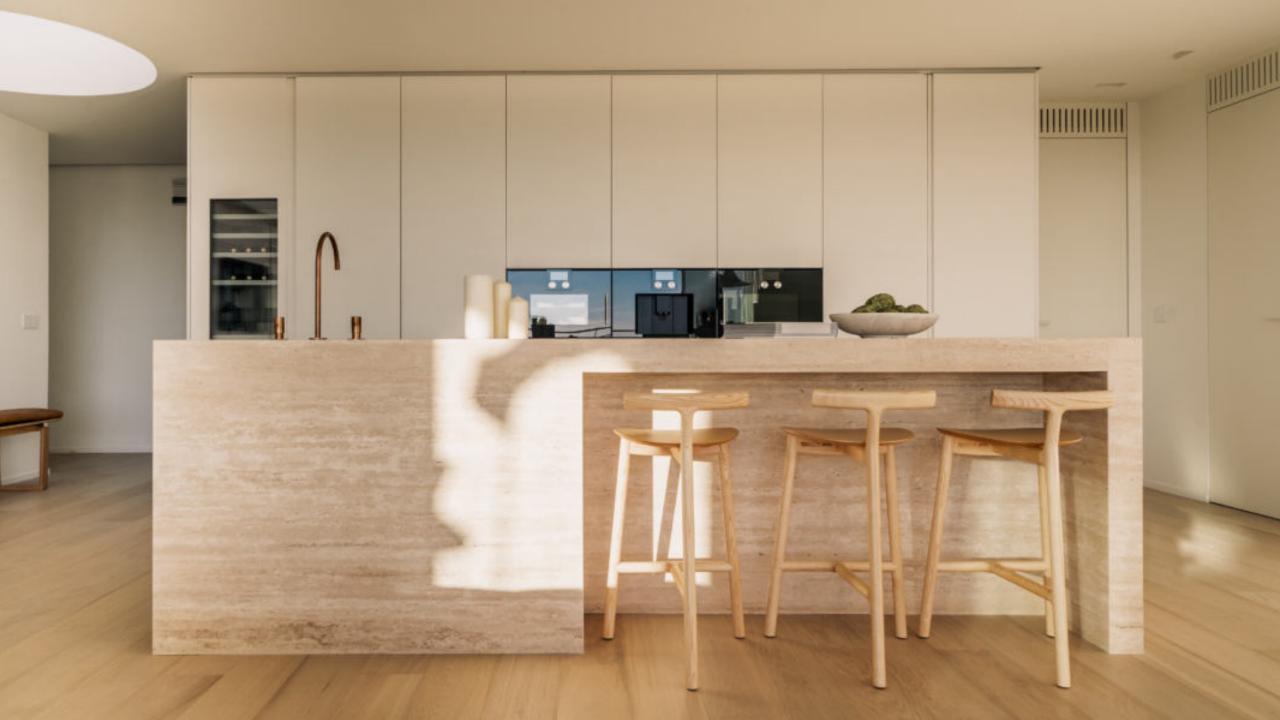

A stunning 3 bedroom duplex penthouse in Magna Marbella with panoramic sea view, golf course view & mountain.

It's design features an exquisite inspiration of a minimalist touch of luxury and natural beauty. Whether you're a golf enthusiast or simply seeking a tranquil retreat, this apartment offers a remarkable home experience marked by double high ceilings, large private terraces to enjoy the best sunsets views and highest qualities of the carefully chosen materials.

### Features

- · Panoramic sea, mountain & golf views
- · Outdoor kitchen, dining & lounge area
- Sauna
- · Private heated pool
- · Underfloor heating bathrooms
- · Walking distance to amenities
- $\cdot$  Gated community with security guard
- · Double height ceiling
- · Oak wooden floors