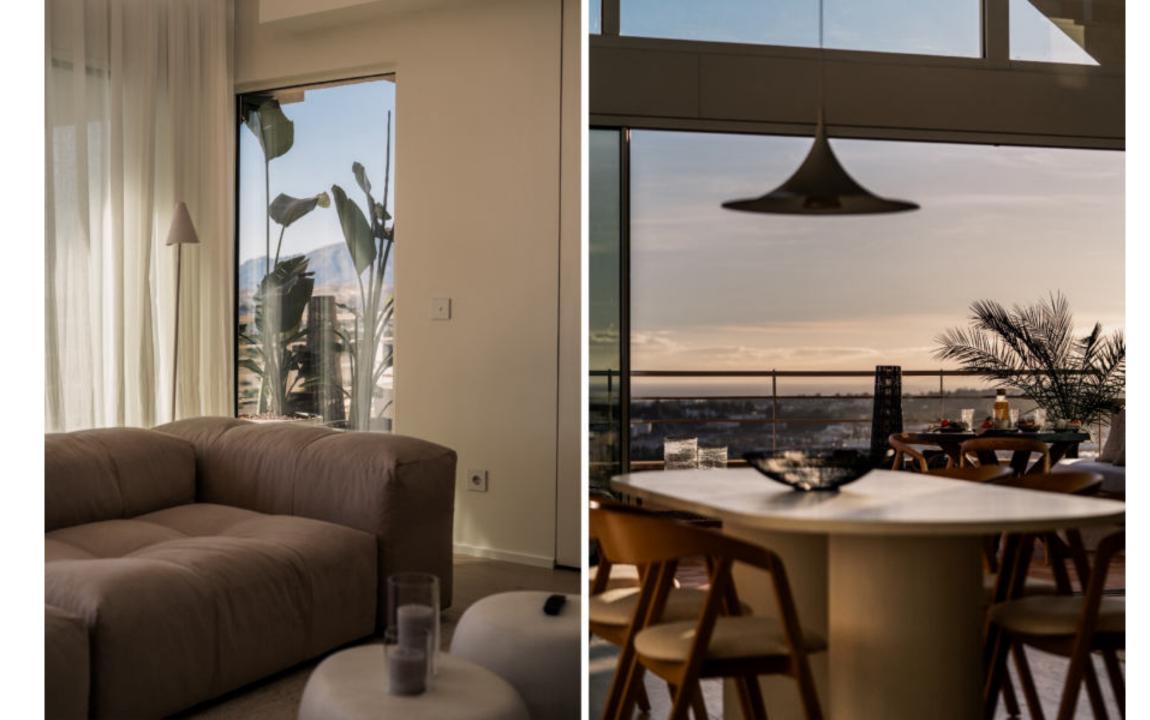

A stunning 3 bedroom duplex penthouse in Magna Marbella with panoramic sea view, golf course view & mountain.

It's design features an exquisite inspiration of a minimalist touch of luxury and natural beauty. Whether you're a golf enthusiast or simply seeking a tranquil retreat, this apartment offers a remarkable home experience marked by double high ceilings, large private terraces to enjoy the best sunsets views and highest qualities of the carefully chosen materials.

### Features

- · Panoramic sea, mountain & golf views
- · Outdoor kitchen, dining & lounge area
- Sauna
- · Private heated pool
- · Underfloor heating bathrooms
- · Walking distance to amenities
- $\cdot$  Gated community with security guard
- · Double height ceiling
- · Oak wooden floors