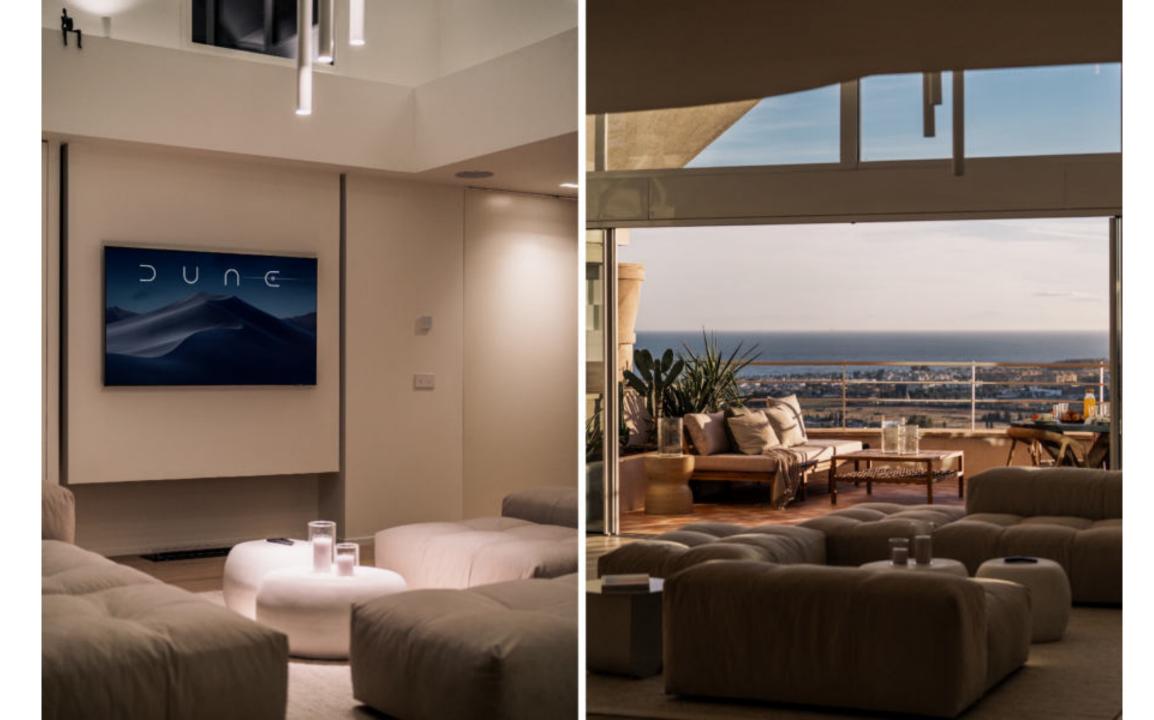

A stunning 3 bedroom duplex penthouse in Magna Marbella with panoramic sea view, golf course view & mountain.

It's design features an exquisite inspiration of a minimalist touch of luxury and natural beauty. Whether you're a golf enthusiast or simply seeking a tranquil retreat, this apartment offers a remarkable home experience marked by double high ceilings, large private terraces to enjoy the best sunsets views and highest qualities of the carefully chosen materials.

### Features

- · Panoramic sea, mountain & golf views
- · Outdoor kitchen, dining & lounge area
- Sauna
- · Private heated pool
- · Underfloor heating bathrooms
- · Walking distance to amenities
- $\cdot$  Gated community with security guard
- · Double height ceiling
- · Oak wooden floors