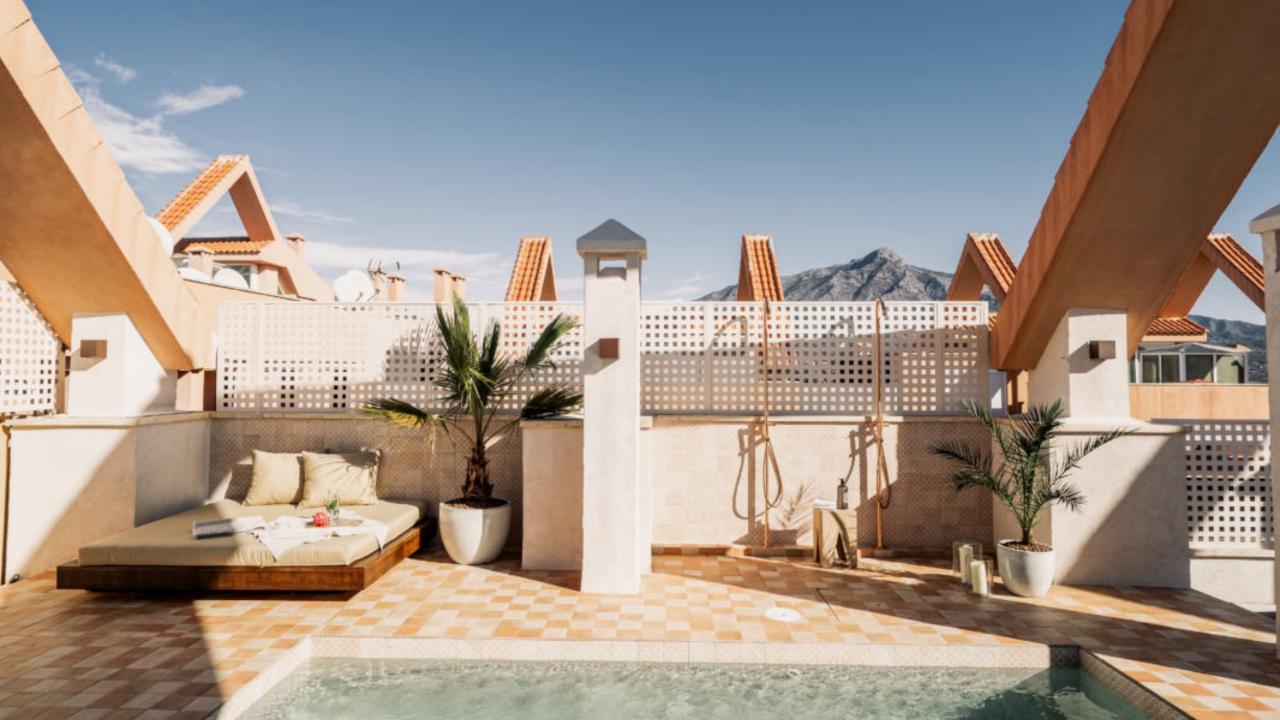

A stunning 3 bedroom duplex penthouse in Magna Marbella with panoramic sea view, golf course view & mountain.

It's design features an exquisite inspiration of a minimalist touch of luxury and natural beauty. Whether you're a golf enthusiast or simply seeking a tranquil retreat, this apartment offers a remarkable home experience marked by double high ceilings, large private terraces to enjoy the best sunsets views and highest qualities of the carefully chosen materials.

### Features

- · Panoramic sea, mountain & golf views
- · Outdoor kitchen, dining & lounge area
- Sauna
- · Private heated pool
- · Underfloor heating bathrooms
- · Walking distance to amenities
- $\cdot$  Gated community with security guard
- · Double height ceiling
- · Oak wooden floors