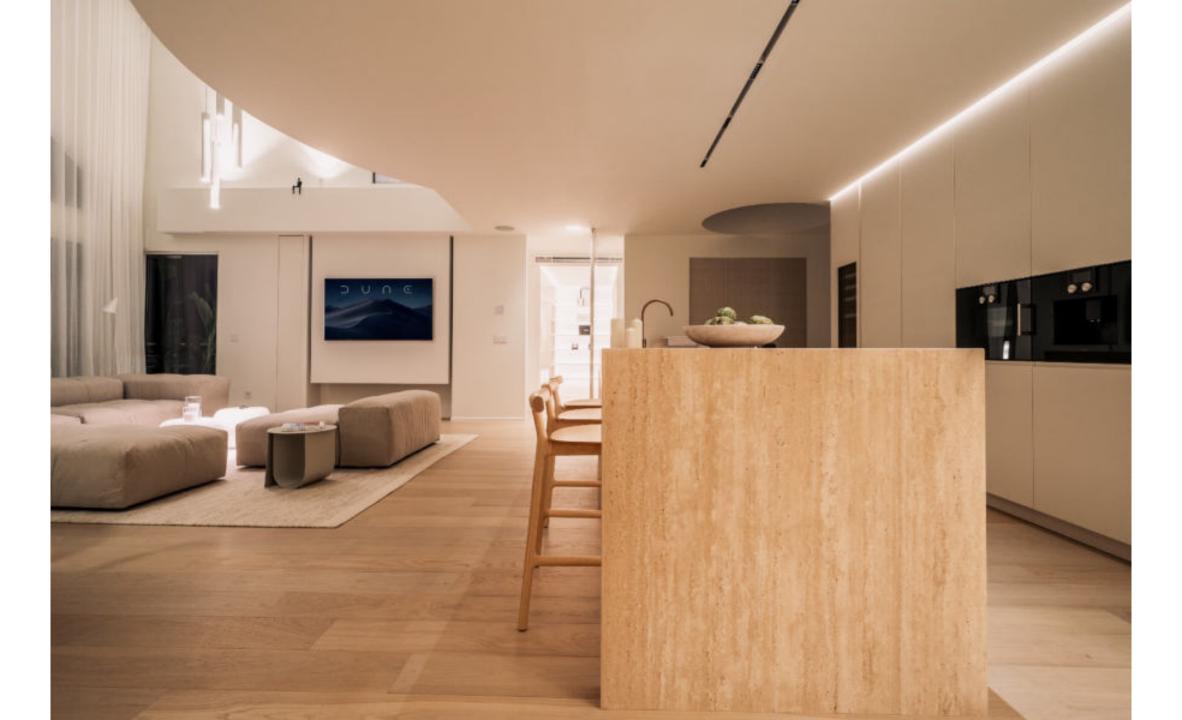

A stunning 3 bedroom duplex penthouse in Magna Marbella with panoramic sea view, golf course view & mountain.

It's design features an exquisite inspiration of a minimalist touch of luxury and natural beauty. Whether you're a golf enthusiast or simply seeking a tranquil retreat, this apartment offers a remarkable home experience marked by double high ceilings, large private terraces to enjoy the best sunsets views and highest qualities of the carefully chosen materials.

### Features

- · Panoramic sea, mountain & golf views
- · Outdoor kitchen, dining & lounge area
- Sauna
- · Private heated pool
- · Underfloor heating bathrooms
- · Walking distance to amenities
- $\cdot$  Gated community with security guard
- · Double height ceiling
- · Oak wooden floors