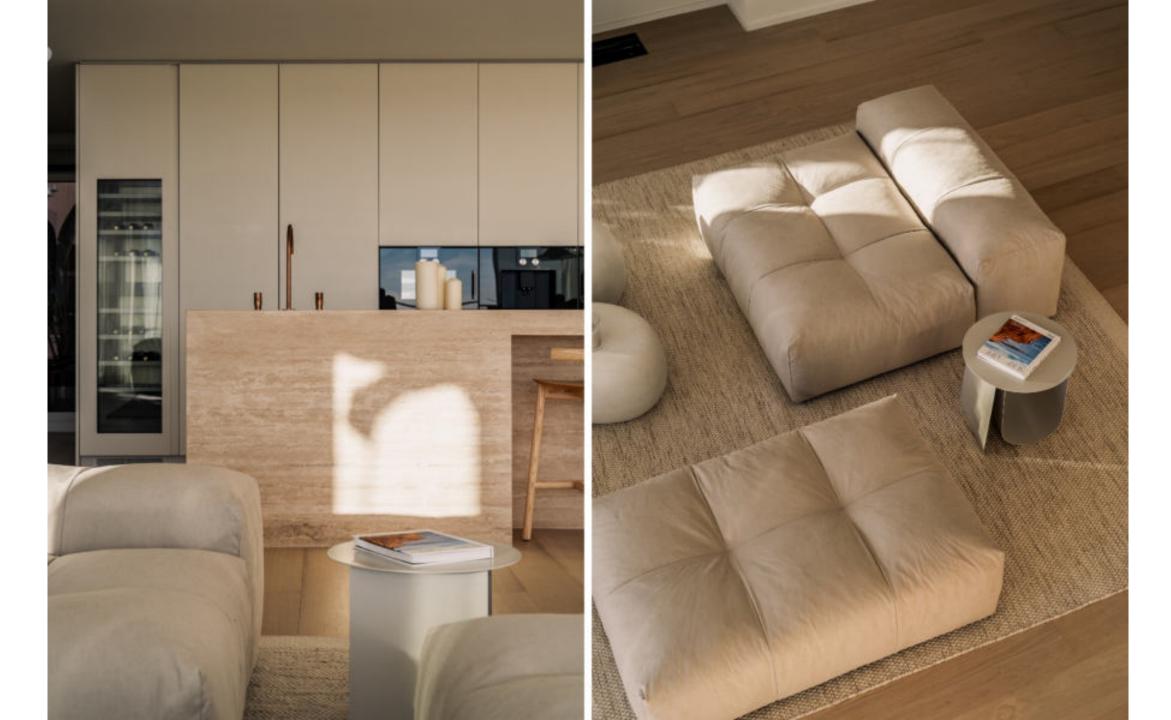

A stunning 3 bedroom duplex penthouse in Magna Marbella with panoramic sea view, golf course view & mountain.

It's design features an exquisite inspiration of a minimalist touch of luxury and natural beauty. Whether you're a golf enthusiast or simply seeking a tranquil retreat, this apartment offers a remarkable home experience marked by double high ceilings, large private terraces to enjoy the best sunsets views and highest qualities of the carefully chosen materials.

### Features

- · Panoramic sea, mountain & golf views
- · Outdoor kitchen, dining & lounge area
- Sauna
- · Private heated pool
- · Underfloor heating bathrooms
- · Walking distance to amenities
- $\cdot$  Gated community with security guard
- · Double height ceiling
- · Oak wooden floors