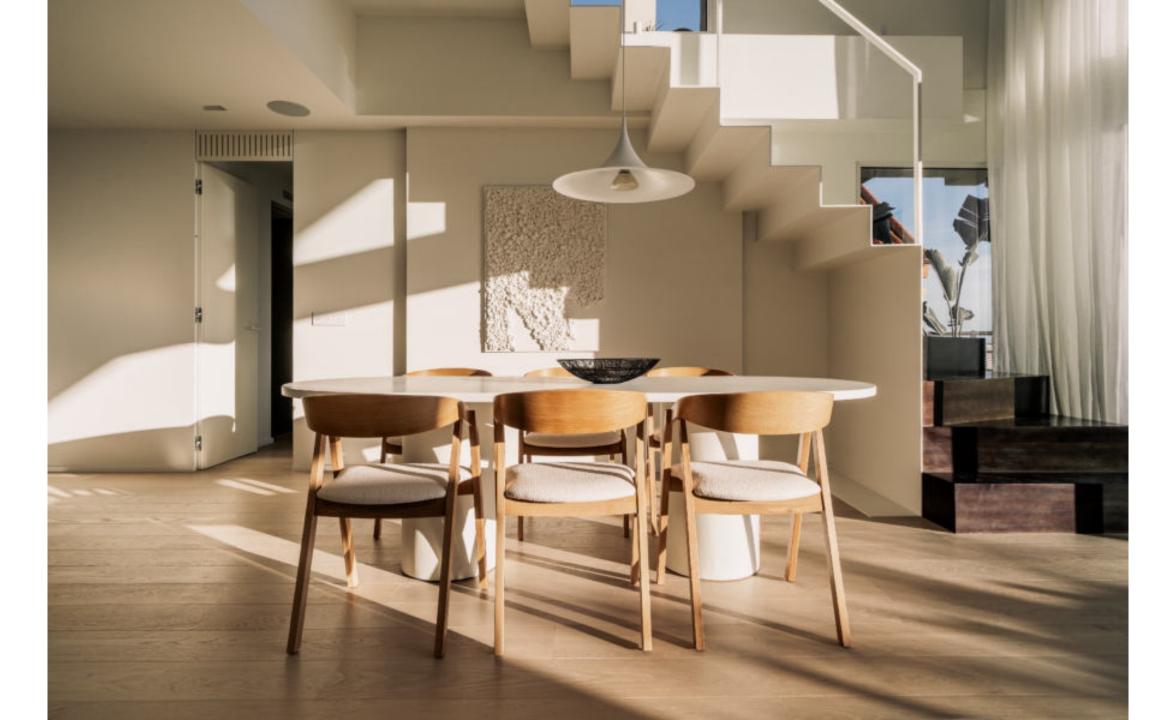

A stunning 3 bedroom duplex penthouse in Magna Marbella with panoramic sea view, golf course view & mountain.

It's design features an exquisite inspiration of a minimalist touch of luxury and natural beauty. Whether you're a golf enthusiast or simply seeking a tranquil retreat, this apartment offers a remarkable home experience marked by double high ceilings, large private terraces to enjoy the best sunsets views and highest qualities of the carefully chosen materials.

### Features

- · Panoramic sea, mountain & golf views
- · Outdoor kitchen, dining & lounge area
- Sauna
- · Private heated pool
- · Underfloor heating bathrooms
- · Walking distance to amenities
- $\cdot$  Gated community with security guard
- · Double height ceiling
- · Oak wooden floors