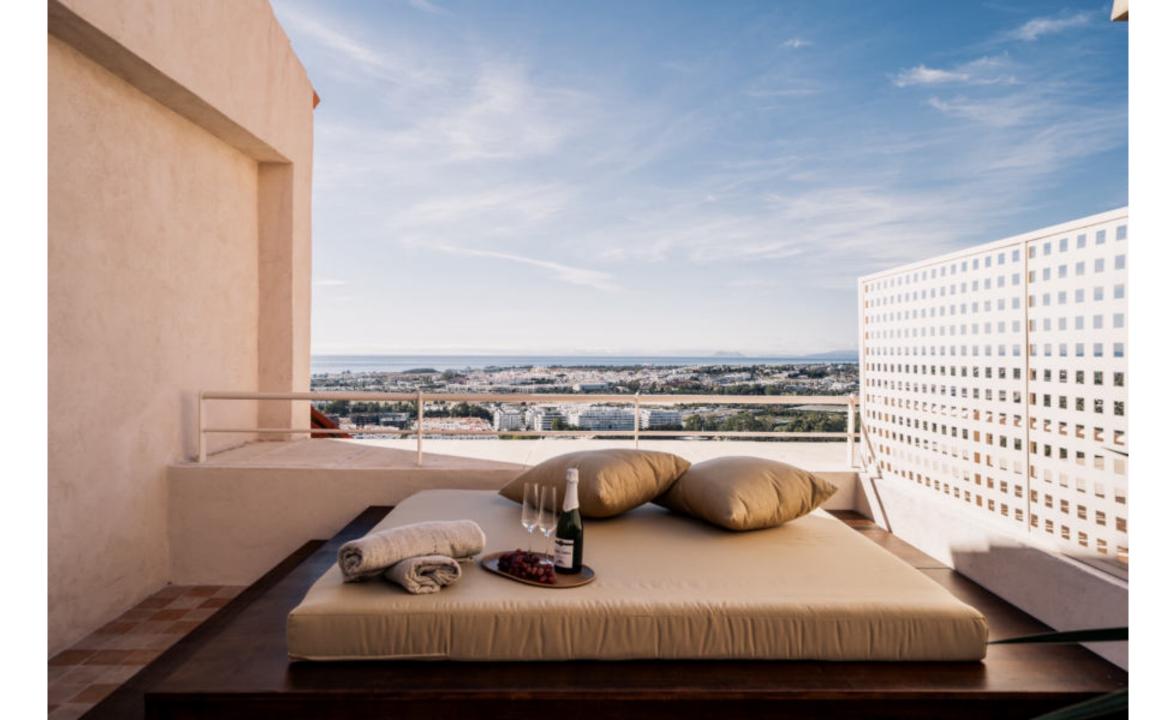

A stunning 3 bedroom duplex penthouse in Magna Marbella with panoramic sea view, golf course view & mountain.

It's design features an exquisite inspiration of a minimalist touch of luxury and natural beauty. Whether you're a golf enthusiast or simply seeking a tranquil retreat, this apartment offers a remarkable home experience marked by double high ceilings, large private terraces to enjoy the best sunsets views and highest qualities of the carefully chosen materials.

Located by short drive to the iconic Puerto Banús and the beach, as well as walking distance to golf courses and amenities, this penthouse has it all!

### Features

- · Panoramic sea, mountain & golf views
- · Outdoor kitchen, dining & lounge area
- Sauna
- · Private heated pool
- · Underfloor heating bathrooms
- · Walking distance to amenities
- $\cdot$  Gated community with security guard
- · Double height ceiling
- · Oak wooden floors