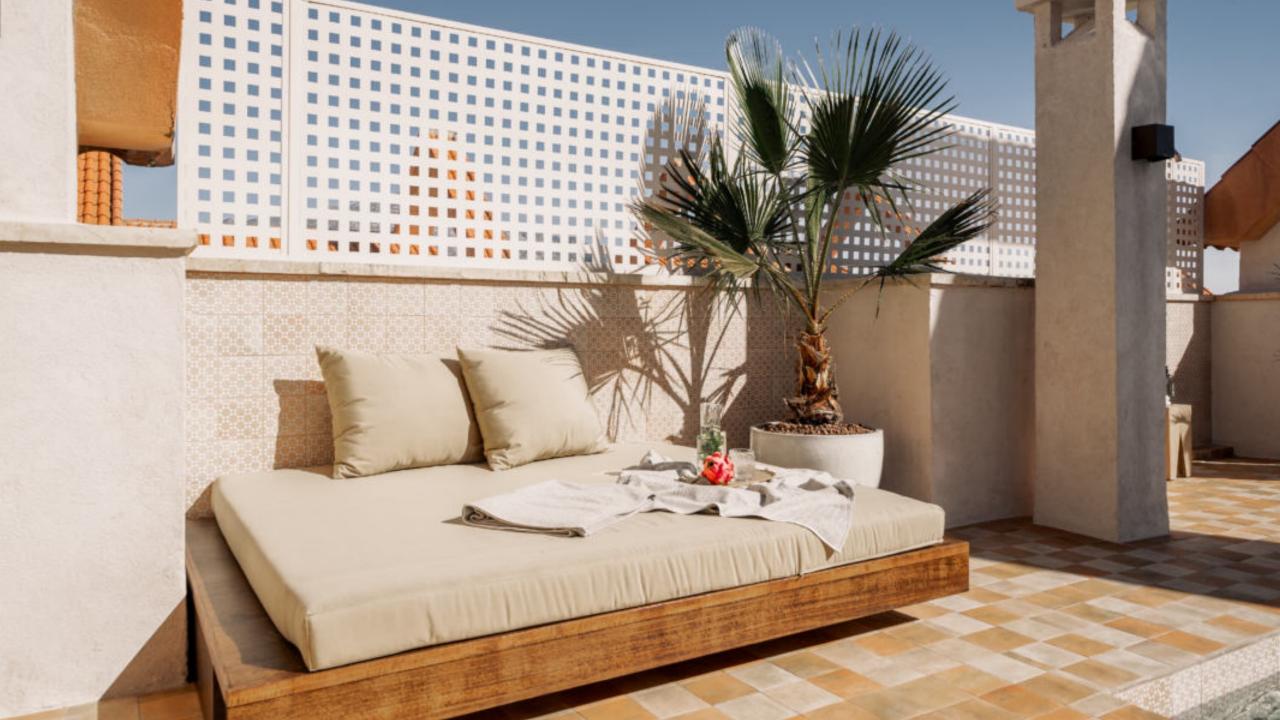

A stunning 3 bedroom duplex penthouse in Magna Marbella with panoramic sea view, golf course view & mountain.

It's design features an exquisite inspiration of a minimalist touch of luxury and natural beauty. Whether you're a golf enthusiast or simply seeking a tranquil retreat, this apartment offers a remarkable home experience marked by double high ceilings, large private terraces to enjoy the best sunsets views and highest qualities of the carefully chosen materials.

### Features

- · Panoramic sea, mountain & golf views
- · Outdoor kitchen, dining & lounge area
- Sauna
- · Private heated pool
- · Underfloor heating bathrooms
- · Walking distance to amenities
- $\cdot$  Gated community with security guard
- · Double height ceiling
- · Oak wooden floors