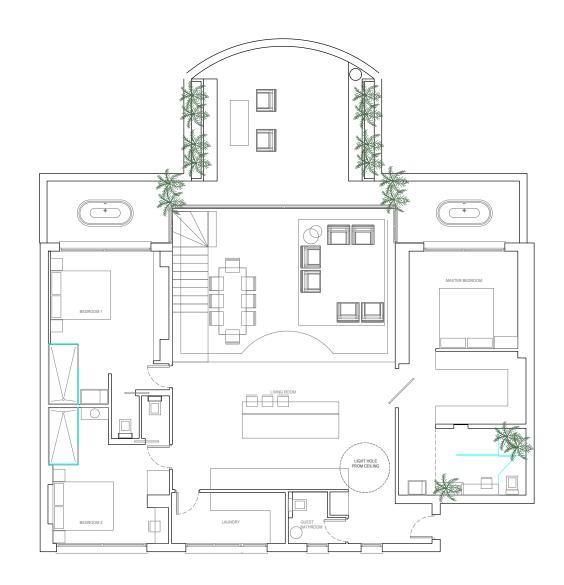

#### RIIITADEA

GROUND FLOOR 171,53 SQM

#### LISABLE GROUND ELOOR SURFACES.

 LIVING ROOM
 73,45 SQM

 GUEST BATHROOM
 2,73 SQM

 LAUNDRY
 6,35 SQM

 MASTER BEDROOM (SUITE)
 31,24 SQM

 BEDROOM 1 (SUITE)
 20,29 SQM

 BEDROOM 2 (SUITE)
 16,33 SQM

 TOTAL
 150,39 SQM

#### USABLE TERRACE SURFACE

GROUND FLOOR 41,70 SQM
TERRACE FIRST FLOOR 133,70 SQM
TOTAL TERRACE 175,40 SQM

TOTAL USABLE SURFACE WITH TERRACE: 325,79 SQM