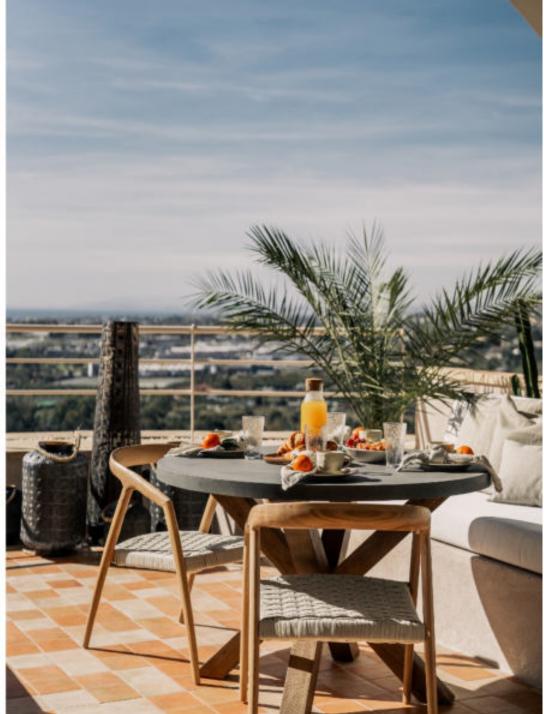

A stunning 3 bedroom duplex penthouse in Magna Marbella with panoramic sea view, golf course view & mountain.

It's design features an exquisite inspiration of a minimalist touch of luxury and natural beauty. Whether you're a golf enthusiast or simply seeking a tranquil retreat, this apartment offers a remarkable home experience marked by double high ceilings, large private terraces to enjoy the best sunsets views and highest qualities of the carefully chosen materials.

Located by short drive to the iconic Puerto Banús and the beach, as well as walking distance to golf courses and amenities, this penthouse has it all!

### Features

- · Panoramic sea, mountain & golf views
- · Outdoor kitchen, dining & lounge area
- Sauna
- · Private heated pool
- · Underfloor heating bathrooms
- · Walking distance to amenities
- $\cdot$  Gated community with security guard
- · Double height ceiling
- · Oak wooden floors