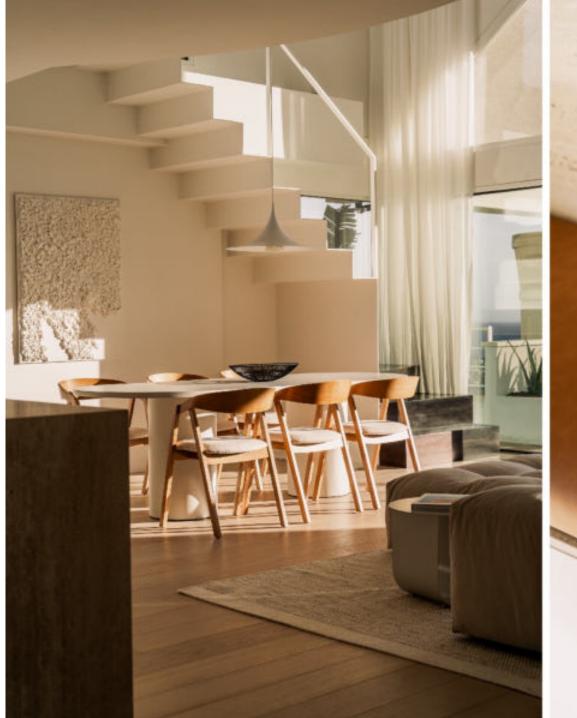

A stunning 3 bedroom duplex penthouse in Magna Marbella with panoramic sea view, golf course view & mountain.

It's design features an exquisite inspiration of a minimalist touch of luxury and natural beauty. Whether you're a golf enthusiast or simply seeking a tranquil retreat, this apartment offers a remarkable home experience marked by double high ceilings, large private terraces to enjoy the best sunsets views and highest qualities of the carefully chosen materials.

### Features

- · Panoramic sea, mountain & golf views
- · Outdoor kitchen, dining & lounge area
- Sauna
- · Private heated pool
- · Underfloor heating bathrooms
- · Walking distance to amenities
- $\cdot$  Gated community with security guard
- · Double height ceiling
- · Oak wooden floors