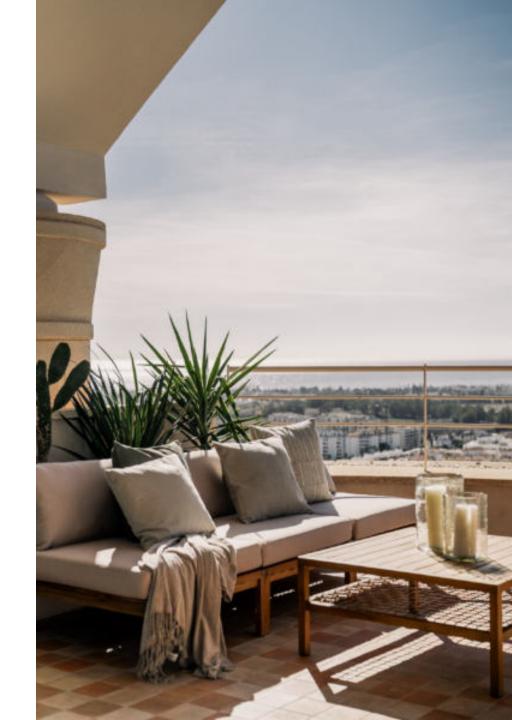

A stunning 3 bedroom duplex penthouse in Magna Marbella with panoramic sea view, golf course view & mountain.

It's design features an exquisite inspiration of a minimalist touch of luxury and natural beauty. Whether you're a golf enthusiast or simply seeking a tranquil retreat, this apartment offers a remarkable home experience marked by double high ceilings, large private terraces to enjoy the best sunsets views and highest qualities of the carefully chosen materials.

### Features

- · Panoramic sea, mountain & golf views
- · Outdoor kitchen, dining & lounge area
- Sauna
- · Private heated pool
- · Underfloor heating bathrooms
- · Walking distance to amenities
- $\cdot$  Gated community with security guard
- · Double height ceiling
- · Oak wooden floors