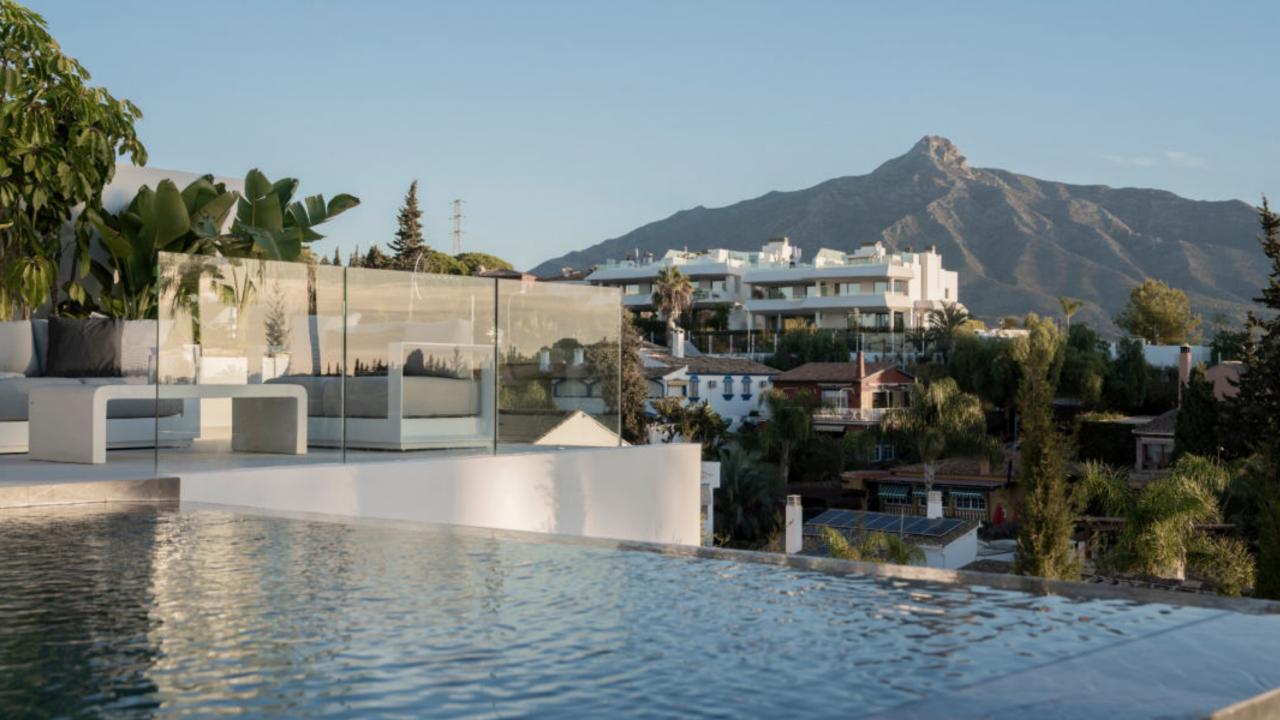

## PROPERTY INFORMATION

Ref. NF-00965P

Bedrooms5Bathrooms5Built area201 sqmTerraces260 sqmPlot375 sqm

Price2 250 000 €Furniture Pack75 000 €IBI € / Year546 €Garbage Tax € / Year278 €

Villa Ama is a totally reformed and exceptionally designed villa situated in the hills of the charming lower part of Nueva Andalucia, with walking distance to the fashionable Puerto Banus, and the beach.

## Features

- · Sea & mountain views
- Private pool
- · Rooftop terrace
- · Close to amenities & golf courses
- · Close to the beach
- · Underfloor heating (bathrooms)
- · Possible to add cinema room, spa area or gym
- · 1 parking space