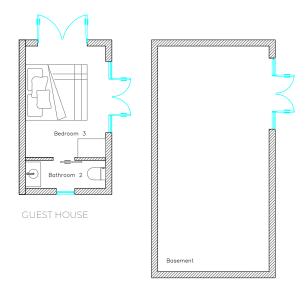

2 floors offering a living room with open plan custom made kitchen and Miele appliances. The dining area gives you direct access to the outdoor kitchen and the pool where you can enjoy a swim all year round. The new owner will have the opportunity to choose between a 5th bedroom, cinema room or a gym. Please note that it would be an additional cost to add any of these rooms.

## Features

- · Sea & mountain views
- Private pool
- · Rooftop terrace
- · Close to amenities & golf courses
- · Close to the beach
- · Underfloor heating (bathrooms)
- · Possible to add cinema room, spa area or gym
- · 1 parking space































































































## PLOT: 37515.50N

|  | 5,96 SQM |
|--|----------|
|  |          |



## GROUND FLOOR



BASEMENT