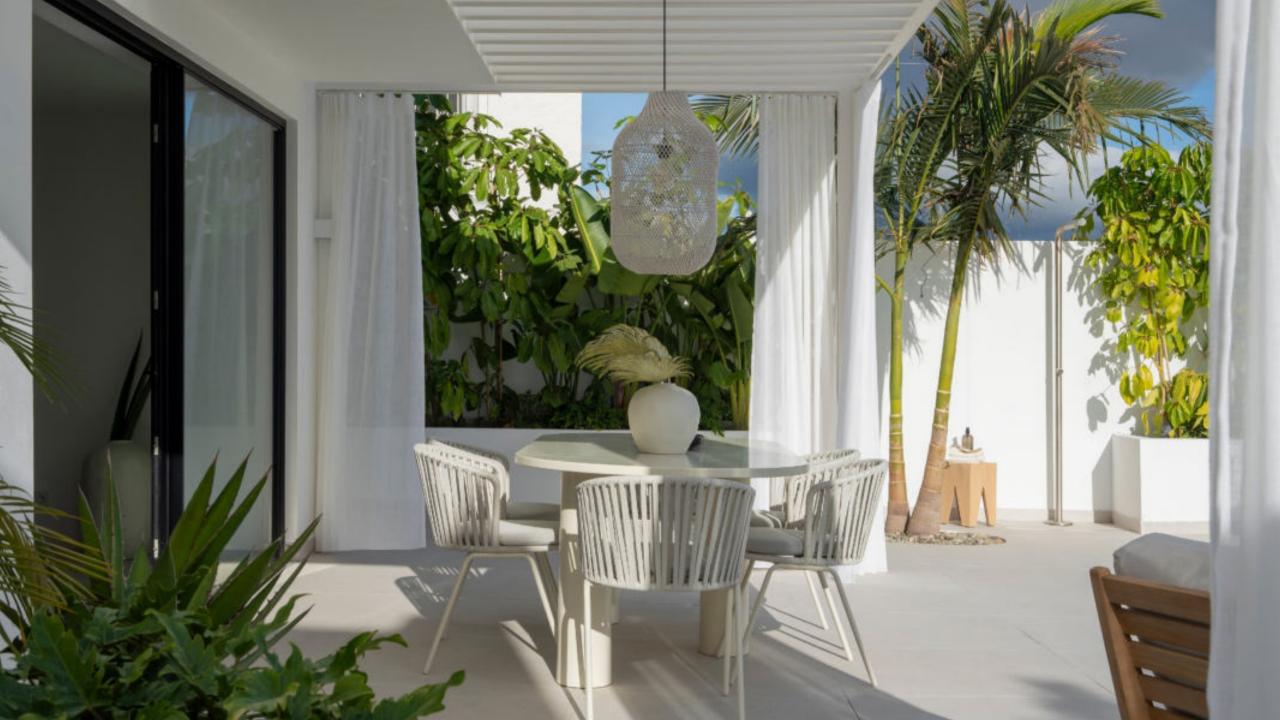

This villa is divided into 2 floors offering a living room with open plan custom made kitchen and Miele appliances. The dining area gives you direct access to the outdoor kitchen and the pool where you can enjoy a swim all year round. The new owner will have the opportunity to choose between a 5th bedroom, cinema room or a gym. Please note that it would be an additional cost to add any of these rooms.

## Features

- · Sea & mountain views
- Private pool
- · Rooftop terrace
- · Close to amenities & golf courses
- · Close to the beach
- · Underfloor heating (bathrooms)
- · Possible to add cinema room, spa area or gym
- · 1 parking space