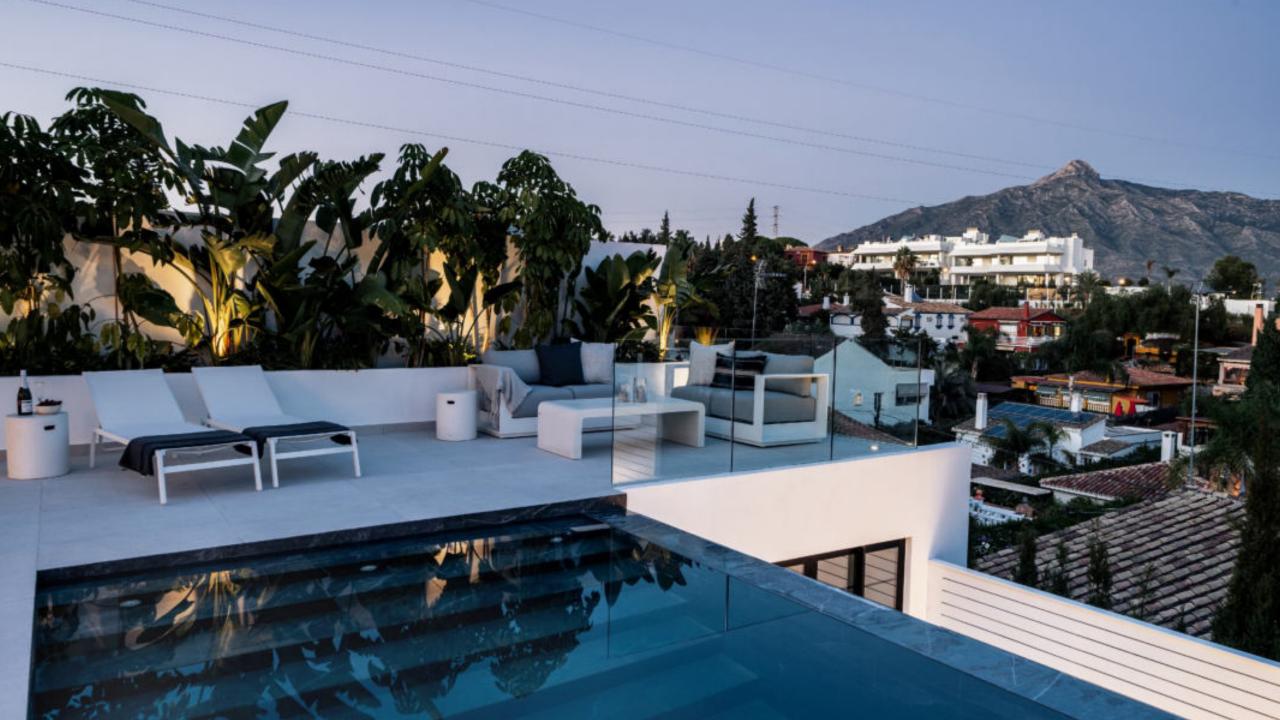

## PROPERTY INFORMATION

Ref. NF-00965P

Bedrooms5Bathrooms5Built area201 sqmTerraces260 sqmPlot375 sqm

Price2 250 000 €Furniture Pack75 000 €IBI € / Year546 €Garbage Tax € / Year278 €

Villa Ama is a totally reformed and exceptionally designed villa situated in the hills of the charming lower part of Nueva Andalucia, with walking distance to the fashionable Puerto Banus, and the beach.

## Features

- · Sea & mountain views
- Private pool
- · Rooftop terrace
- · Close to amenities & golf courses
- · Close to the beach
- · Underfloor heating (bathrooms)
- · Possible to add cinema room, spa area or gym
- · 1 parking space