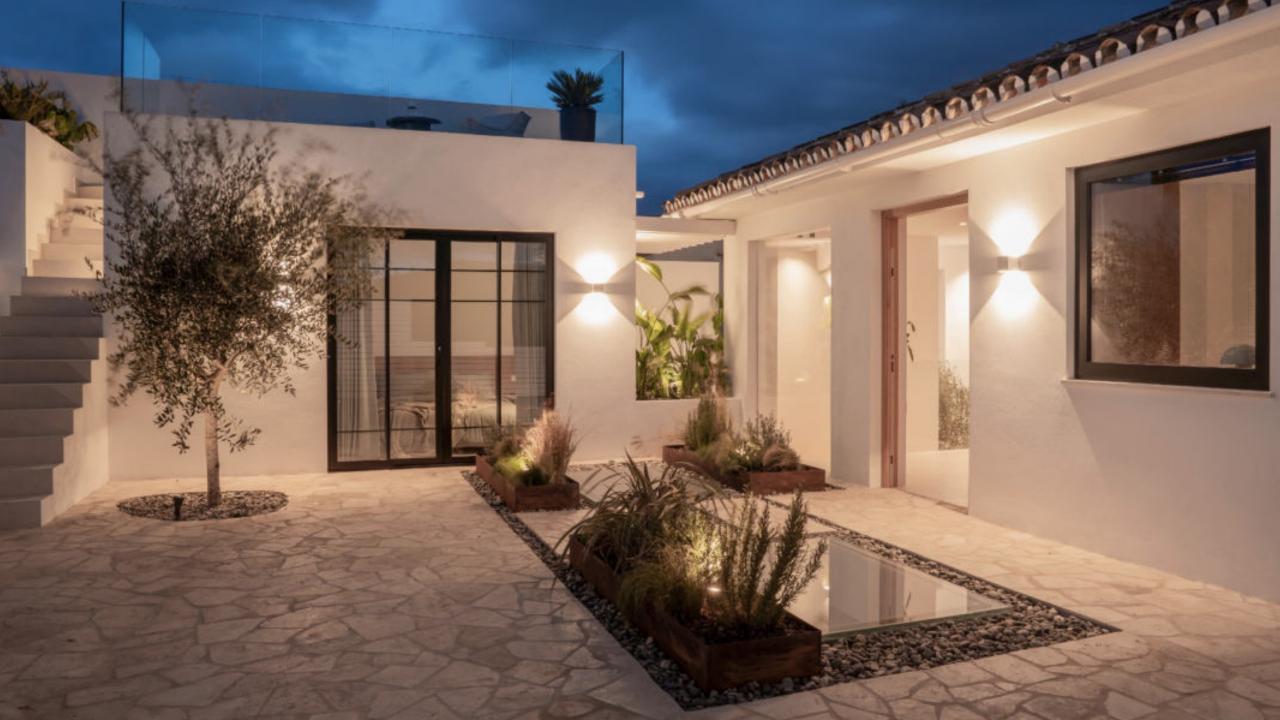

## PROPERTY INFORMATION

Ref. NF-00965P

Bedrooms5Bathrooms5Built area201 sqmTerraces260 sqmPlot375 sqm

Price2 250 000 €Furniture Pack75 000 €IBI € / Year546 €Garbage Tax € / Year278 €

Villa Ama is a totally reformed and exceptionally designed villa situated in the hills of the charming lower part of Nueva Andalucia, with walking distance to the fashionable Puerto Banus, and the beach.

This villa is divided into 2 floors offering a living room with open plan custom made kitchen and Miele appliances. The dining area gives you direct access to the outdoor kitchen and the pool where you can enjoy a swim all year round. The new owner will have the opportunity to choose between a 5th bedroom, cinema room or a gym. Please note that it would be an additional cost to add any of these rooms.

## Features

- · Sea & mountain views
- Private pool
- · Rooftop terrace
- · Close to amenities & golf courses
- · Close to the beach
- · Underfloor heating (bathrooms)
- · Possible to add cinema room, spa area or gym
- · 1 parking space