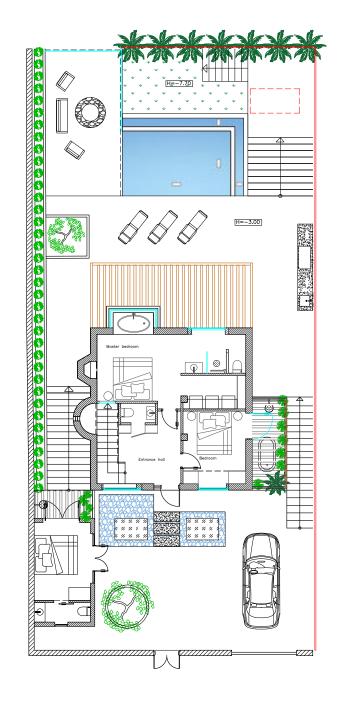

This villa is divided into 2 floors offering a living room with open plan custom made kitchen and Miele appliances. The dining area gives you direct access to the outdoor kitchen and the pool where you can enjoy a swim all year round. The new owner will have the opportunity to choose between a 5th bedroom, cinema room or a gym. Please note that it would be an additional cost to add any of these rooms.

## GROUND FLOOR

BASEMENT