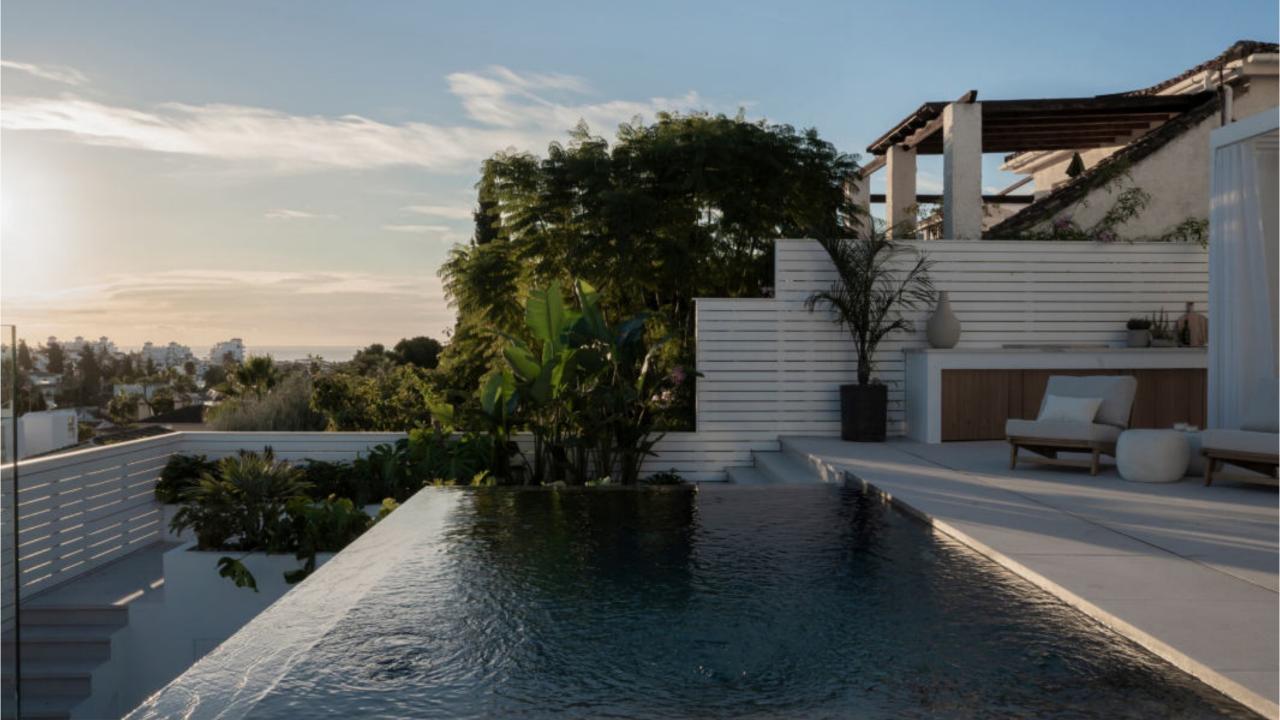

## PROPERTY INFORMATION

Ref. NF-00965P

Bedrooms5Bathrooms5Built area201 sqmTerraces260 sqmPlot375 sqm

Price2 250 000 €Furniture Pack75 000 €IBI € / Year546 €Garbage Tax € / Year278 €

Villa Ama is a totally reformed and exceptionally designed villa situated in the hills of the charming lower part of Nueva Andalucia, with walking distance to the fashionable Puerto Banus, and the beach.

## Features

- · Sea & mountain views
- Private pool
- · Rooftop terrace
- · Close to amenities & golf courses
- · Close to the beach
- · Underfloor heating (bathrooms)
- · Possible to add cinema room, spa area or gym
- · 1 parking space