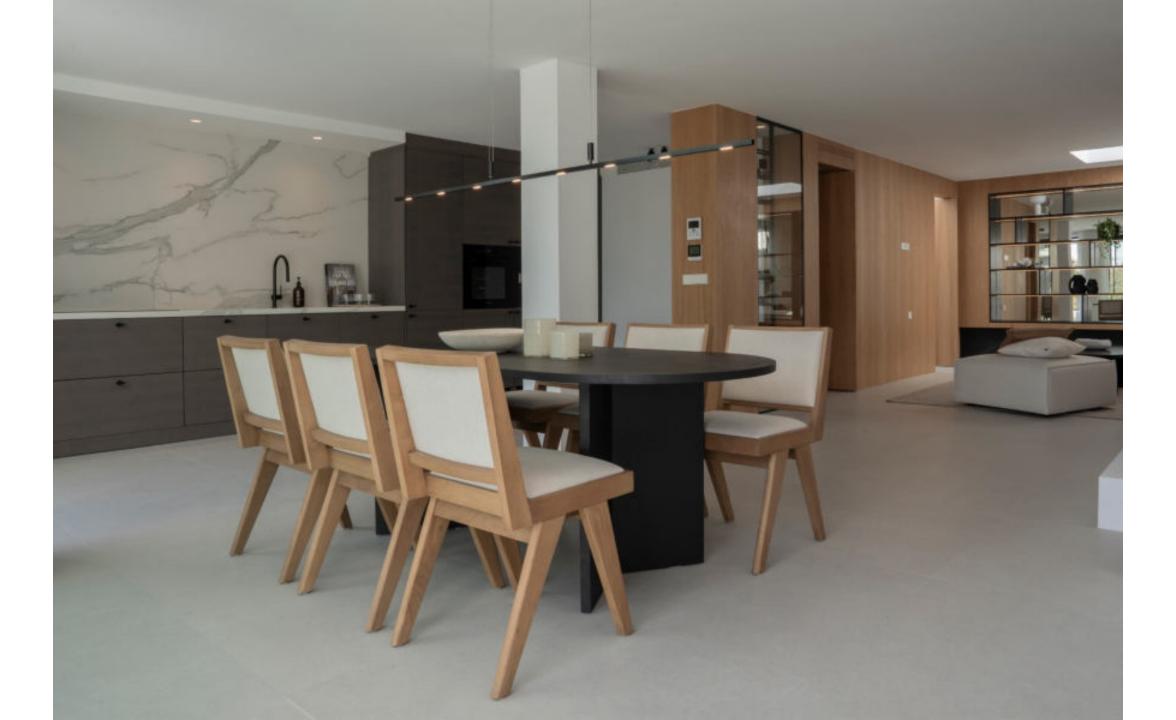

This villa is divided into 2 floors offering a living room with open plan custom made kitchen and Miele appliances. The dining area gives you direct access to the outdoor kitchen and the pool where you can enjoy a swim all year round. The new owner will have the opportunity to choose between a 5th bedroom, cinema room or a gym. Please note that it would be an additional cost to add any of these rooms.