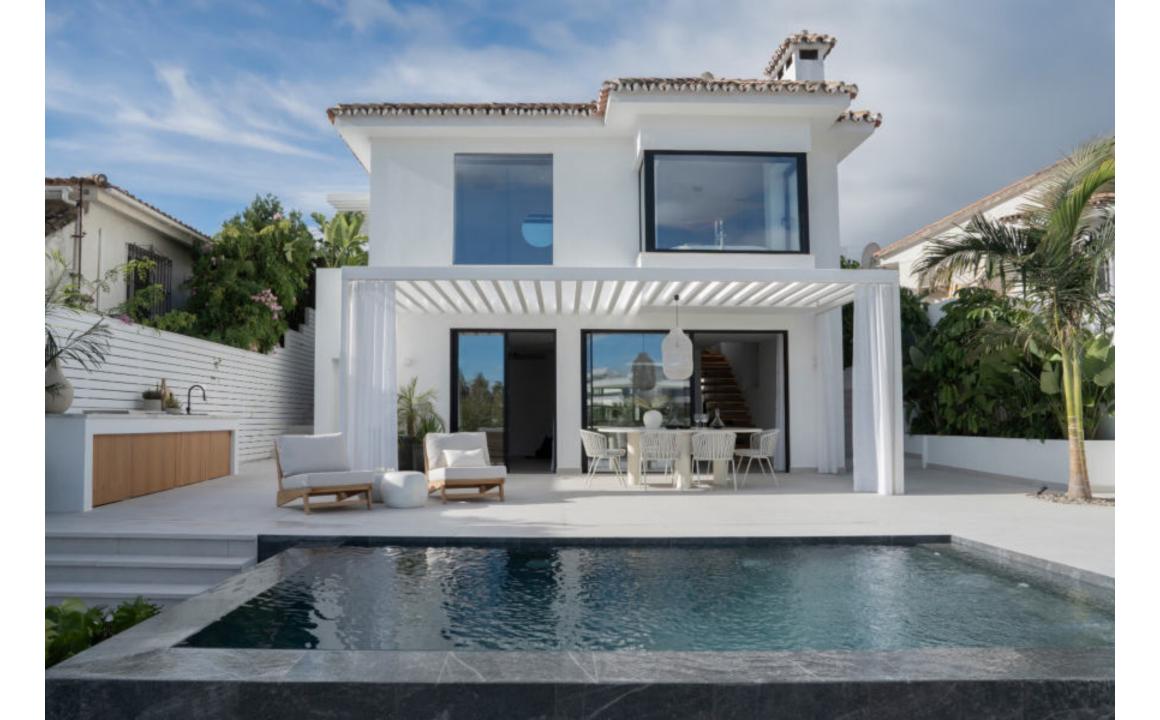

## PROPERTY INFORMATION

Ref. NF-00965P

Bedrooms5Bathrooms5Built area201 sqmTerraces260 sqmPlot375 sqm

Price2 250 000 €Furniture Pack75 000 €IBI € / Year546 €Garbage Tax € / Year278 €

Villa Ama is a totally reformed and exceptionally designed villa situated in the hills of the charming lower part of Nueva Andalucia, with walking distance to the fashionable Puerto Banus, and the beach.

## Features

- · Sea & mountain views
- Private pool
- · Rooftop terrace
- · Close to amenities & golf courses
- · Close to the beach
- · Underfloor heating (bathrooms)
- · Possible to add cinema room, spa area or gym
- · 1 parking space