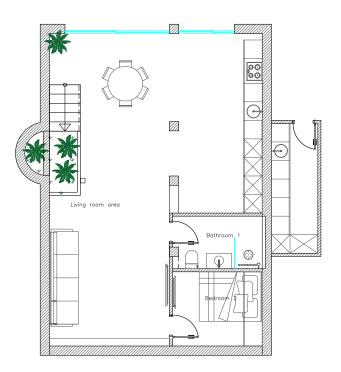

This villa is divided into 2 floors offering a living room with open plan custom made kitchen and Miele appliances. The dining area gives you direct access to the outdoor kitchen and the pool where you can enjoy a swim all year round. The new owner will have the opportunity to choose between a 5th bedroom, cinema room or a gym. Please note that it would be an additional cost to add any of these rooms.

## GROUND FLOOR

BASEMENT