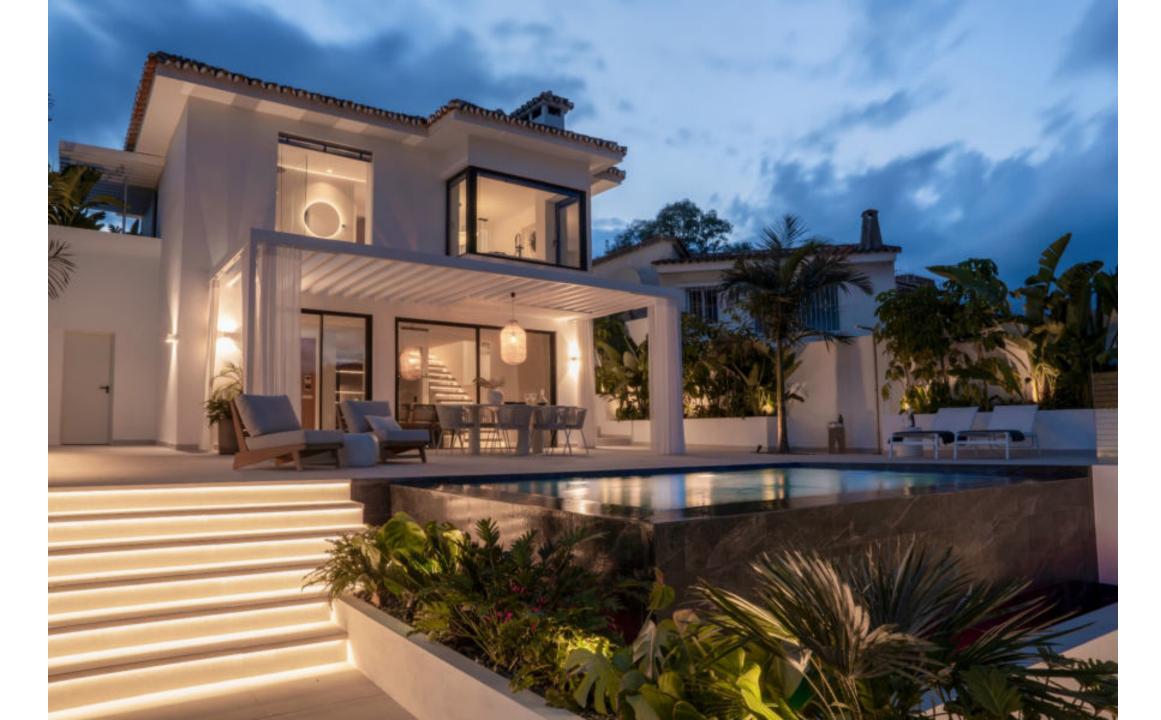

## PROPERTY INFORMATION

Ref. NF-00965P

Bedrooms5Bathrooms5Built area201 sqmTerraces260 sqmPlot375 sqm

Price2 250 000 €Furniture Pack75 000 €IBI € / Year546 €Garbage Tax € / Year278 €

Villa Ama is a totally reformed and exceptionally designed villa situated in the hills of the charming lower part of Nueva Andalucia, with walking distance to the fashionable Puerto Banus, and the beach.

This villa is divided into 2 floors offering a living room with open plan custom made kitchen and Miele appliances. The dining area gives you direct access to the outdoor kitchen and the pool where you can enjoy a swim all year round. The new owner will have the opportunity to choose between a 5th bedroom, cinema room or a gym. Please note that it would be an additional cost to add any of these rooms.

## Features

- · Sea & mountain views
- Private pool
- · Rooftop terrace
- · Close to amenities & golf courses
- · Close to the beach
- · Underfloor heating (bathrooms)
- · Possible to add cinema room, spa area or gym
- · 1 parking space