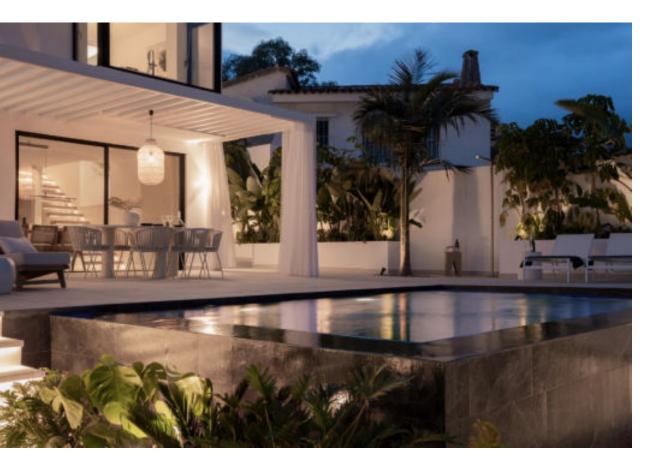

This villa is divided into 2 floors offering a living room with open plan custom made kitchen and Miele appliances. The dining area gives you direct access to the outdoor kitchen and the pool where you can enjoy a swim all year round. The new owner will have the opportunity to choose between a 5th bedroom, cinema room or a gym. Please note that it would be an additional cost to add any of these rooms.

## Features

- · Sea & mountain views
- Private pool
- · Rooftop terrace
- · Close to amenities & golf courses
- · Close to the beach
- · Underfloor heating (bathrooms)
- · Possible to add cinema room, spa area or gym
- · 1 parking space