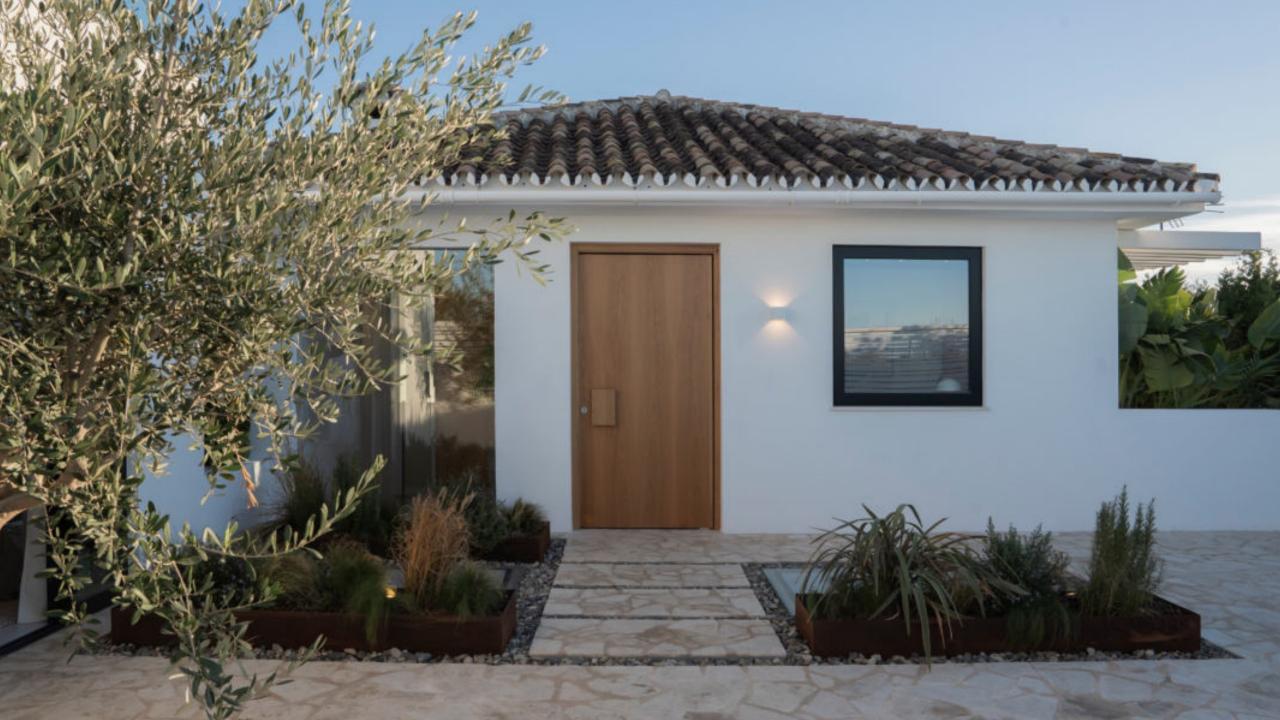

## PROPERTY INFORMATION

Ref. NF-00965P

Bedrooms5Bathrooms5Built area201 sqmTerraces260 sqmPlot375 sqm

Price2 250 000 €Furniture Pack75 000 €IBI € / Year546 €Garbage Tax € / Year278 €

Villa Ama is a totally reformed and exceptionally designed villa situated in the hills of the charming lower part of Nueva Andalucia, with walking distance to the fashionable Puerto Banus, and the beach.

## Features

- · Sea & mountain views
- Private pool
- · Rooftop terrace
- · Close to amenities & golf courses
- · Close to the beach
- · Underfloor heating (bathrooms)
- · Possible to add cinema room, spa area or gym
- · 1 parking space