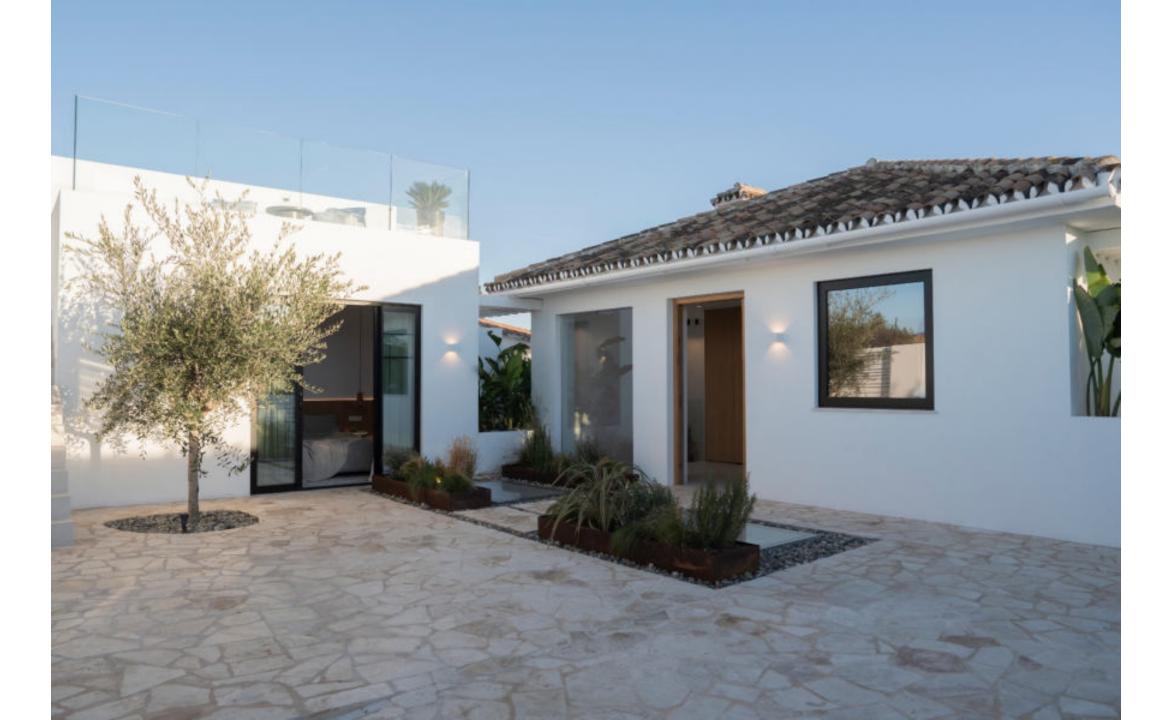

## PROPERTY INFORMATION

Ref. NF-00965P

Bedrooms5Bathrooms5Built area201 sqmTerraces260 sqmPlot375 sqm

Price2 250 000 €Furniture Pack75 000 €IBI € / Year546 €Garbage Tax € / Year278 €

Villa Ama is a totally reformed and exceptionally designed villa situated in the hills of the charming lower part of Nueva Andalucia, with walking distance to the fashionable Puerto Banus, and the beach.

## Features

- · Sea & mountain views
- Private pool
- · Rooftop terrace
- · Close to amenities & golf courses
- · Close to the beach
- · Underfloor heating (bathrooms)
- · Possible to add cinema room, spa area or gym
- · 1 parking space