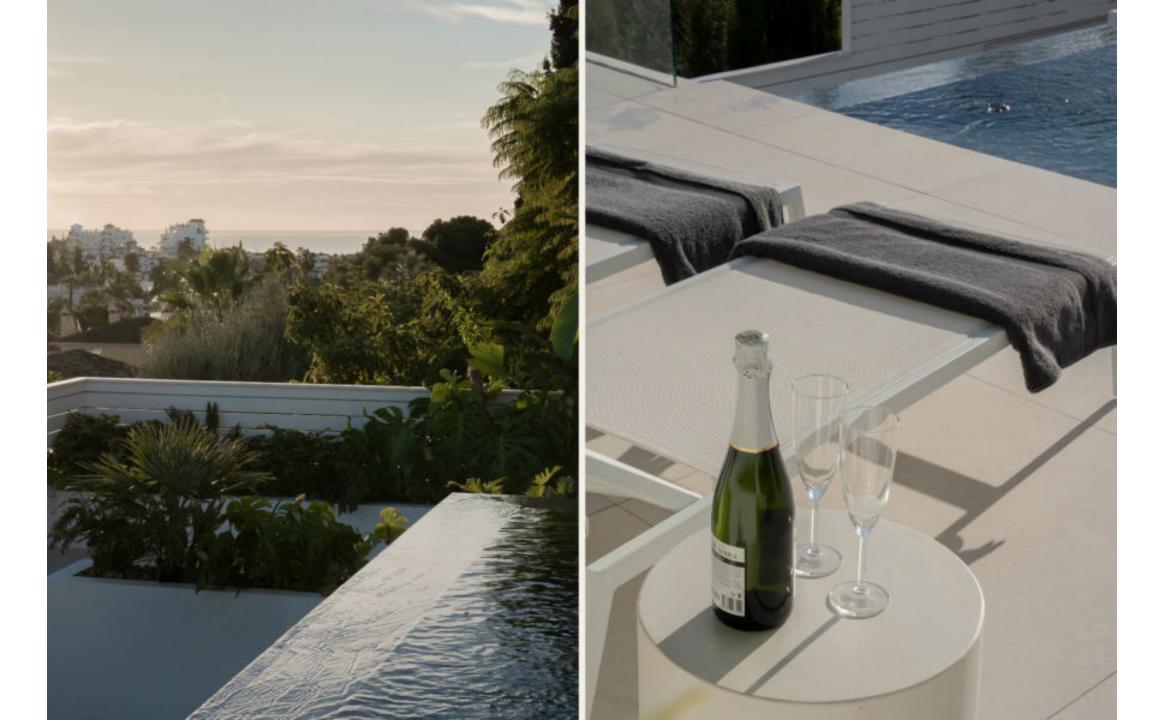

## Features

- · Sea & mountain views
- Private pool
- · Rooftop terrace
- · Close to amenities & golf courses
- · Close to the beach
- · Underfloor heating (bathrooms)
- · Possible to add cinema room, spa area or gym
- · 1 parking space