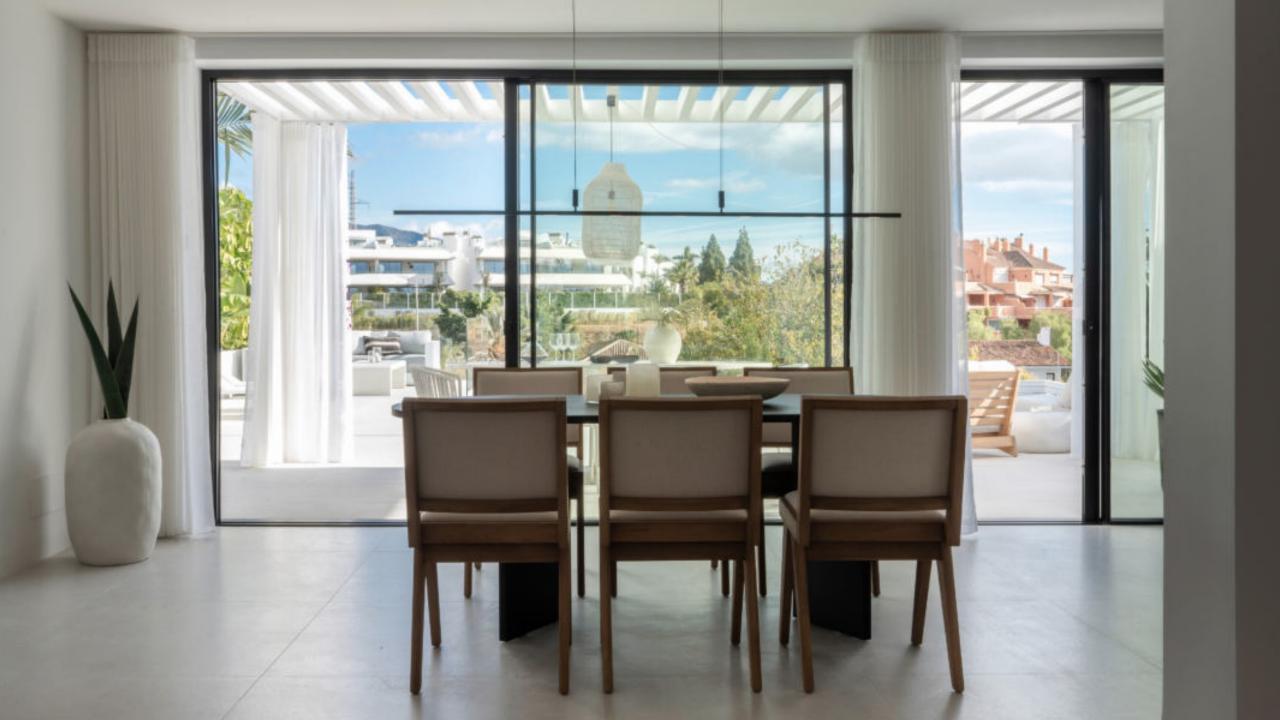

This villa is divided into 2 floors offering a living room with open plan custom made kitchen and Miele appliances. The dining area gives you direct access to the outdoor kitchen and the pool where you can enjoy a swim all year round. The new owner will have the opportunity to choose between a 5th bedroom, cinema room or a gym. Please note that it would be an additional cost to add any of these rooms.