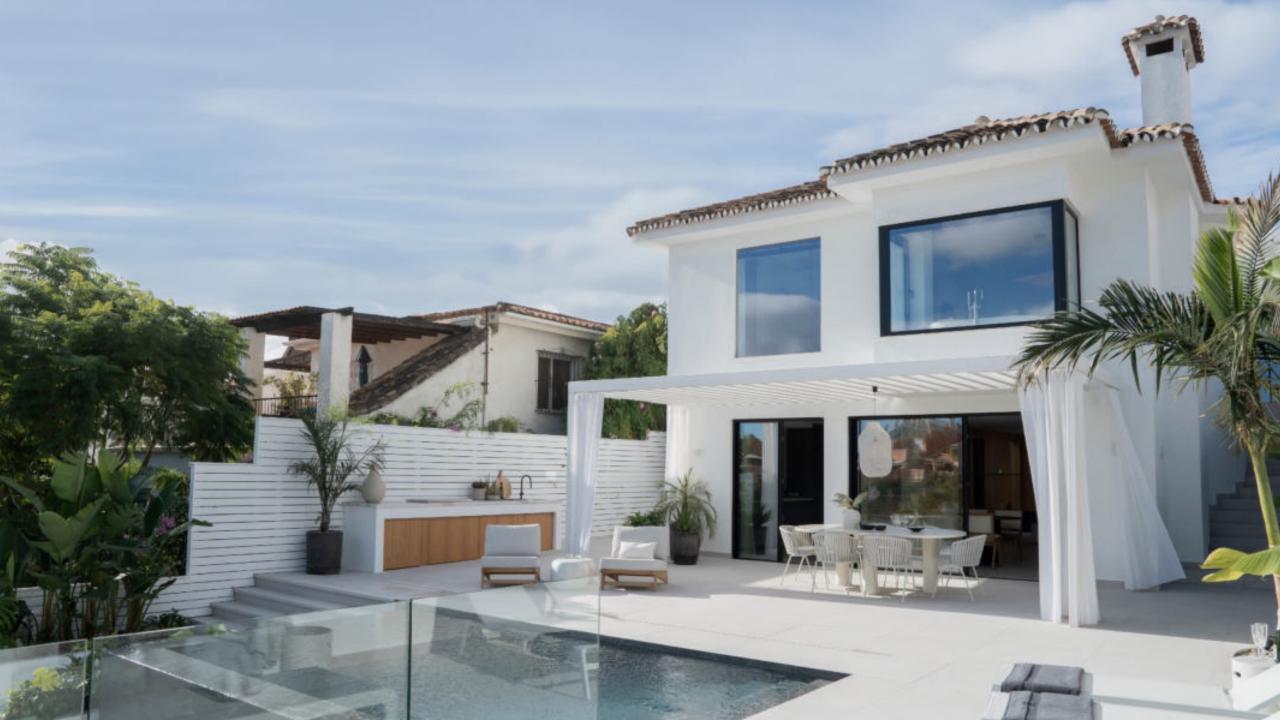

## PROPERTY INFORMATION

Ref. NF-00965P

Bedrooms5Bathrooms5Built area201 sqmTerraces260 sqmPlot375 sqm

Price2 250 000 €Furniture Pack75 000 €IBI € / Year546 €Garbage Tax € / Year278 €

Villa Ama is a totally reformed and exceptionally designed villa situated in the hills of the charming lower part of Nueva Andalucia, with walking distance to the fashionable Puerto Banus, and the beach.

## Features

- · Sea & mountain views
- Private pool
- · Rooftop terrace
- · Close to amenities & golf courses
- · Close to the beach
- · Underfloor heating (bathrooms)
- · Possible to add cinema room, spa area or gym
- · 1 parking space