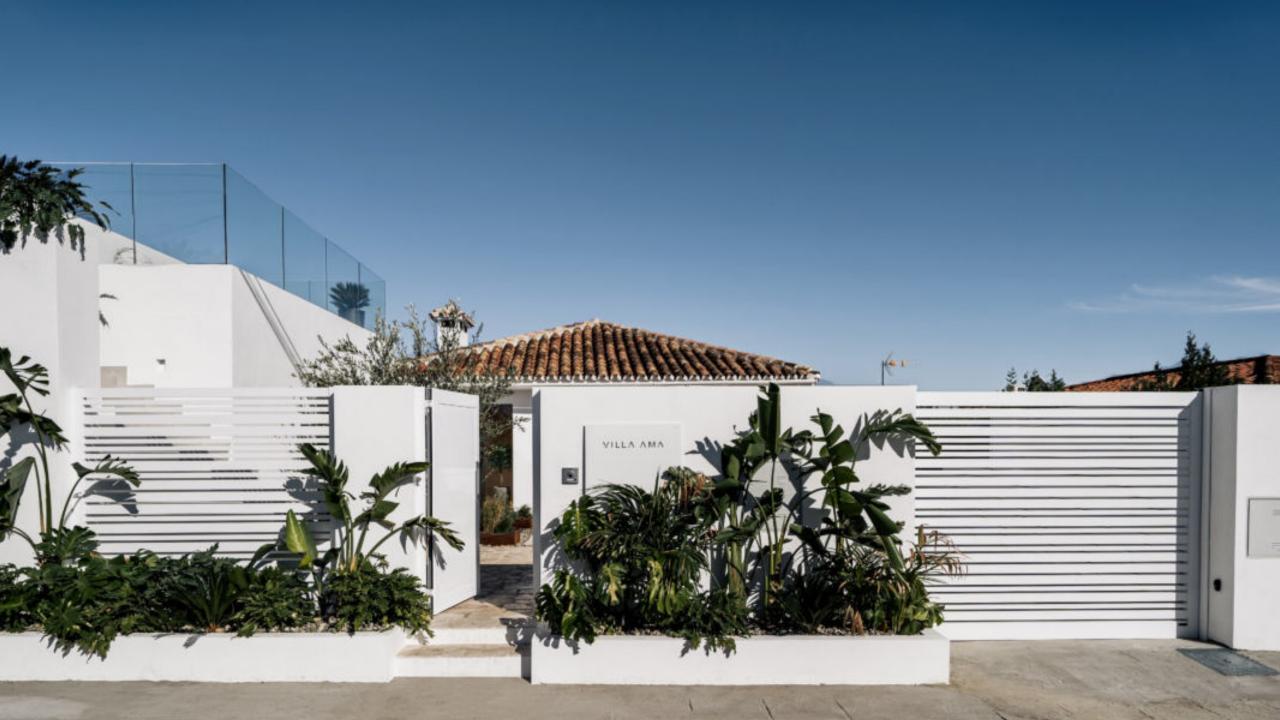

## PROPERTY INFORMATION

Ref. NF-00965P

Bedrooms5Bathrooms5Built area201 sqmTerraces260 sqmPlot375 sqm

Price2 250 000 €Furniture Pack75 000 €IBI € / Year546 €Garbage Tax € / Year278 €

Villa Ama is a totally reformed and exceptionally designed villa situated in the hills of the charming lower part of Nueva Andalucia, with walking distance to the fashionable Puerto Banus, and the beach.

This villa is divided into 2 floors offering a living room with open plan custom made kitchen and Miele appliances. The dining area gives you direct access to the outdoor kitchen and the pool where you can enjoy a swim all year round. The new owner will have the opportunity to choose between a 5th bedroom, cinema room or a gym. Please note that it would be an additional cost to add any of these rooms.

## Features

- · Sea & mountain views
- Private pool
- · Rooftop terrace
- · Close to amenities & golf courses
- · Close to the beach
- · Underfloor heating (bathrooms)
- · Possible to add cinema room, spa area or gym
- · 1 parking space