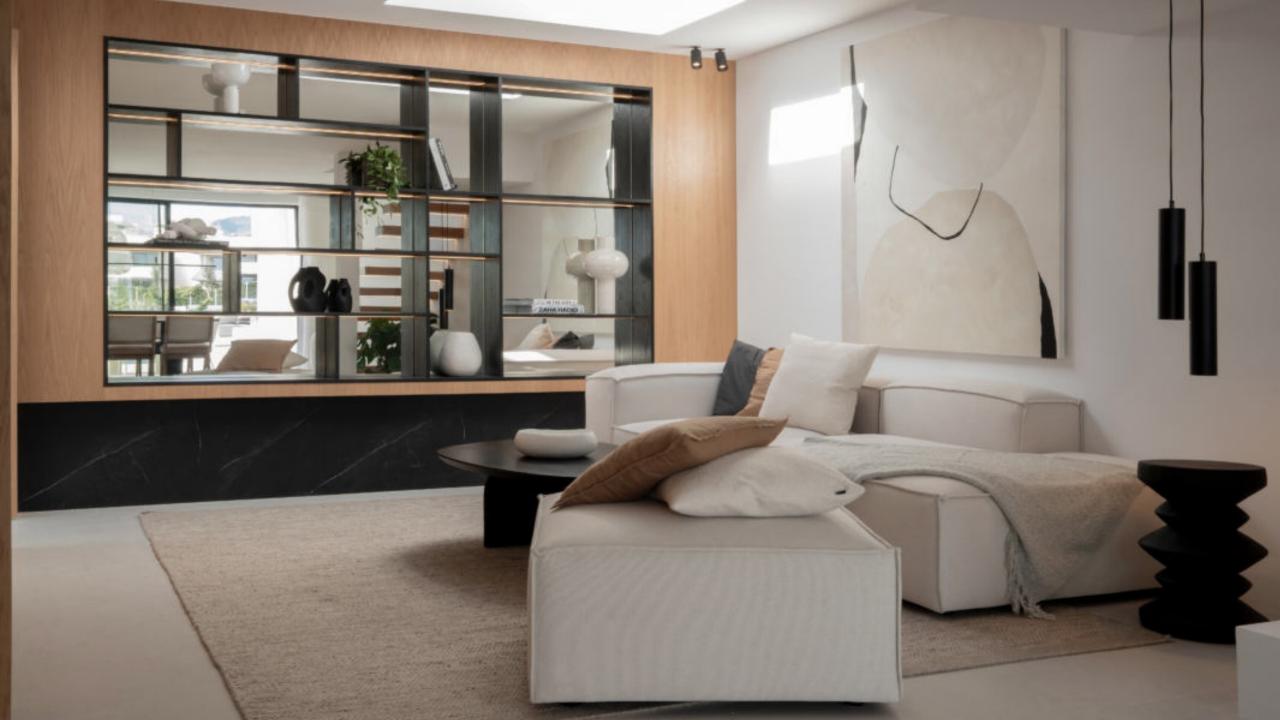

This villa is divided into 2 floors offering a living room with open plan custom made kitchen and Miele appliances. The dining area gives you direct access to the outdoor kitchen and the pool where you can enjoy a swim all year round. The new owner will have the opportunity to choose between a 5th bedroom, cinema room or a gym. Please note that it would be an additional cost to add any of these rooms.

## Features

- · Sea & mountain views
- Private pool
- · Rooftop terrace
- · Close to amenities & golf courses
- · Close to the beach
- · Underfloor heating (bathrooms)
- · Possible to add cinema room, spa area or gym
- · 1 parking space