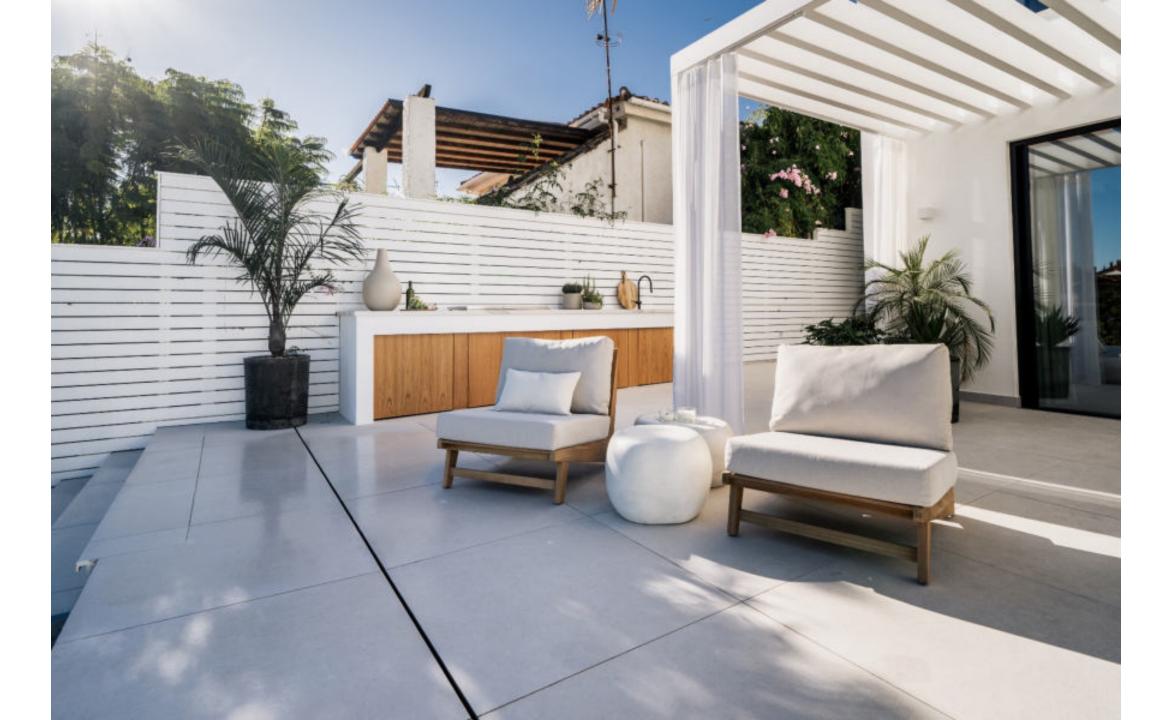

This villa is divided into 2 floors offering a living room with open plan custom made kitchen and Miele appliances. The dining area gives you direct access to the outdoor kitchen and the pool where you can enjoy a swim all year round. The new owner will have the opportunity to choose between a 5th bedroom, cinema room or a gym. Please note that it would be an additional cost to add any of these rooms.

## Features

- · Sea & mountain views
- Private pool
- · Rooftop terrace
- · Close to amenities & golf courses
- · Close to the beach
- · Underfloor heating (bathrooms)
- · Possible to add cinema room, spa area or gym
- · 1 parking space