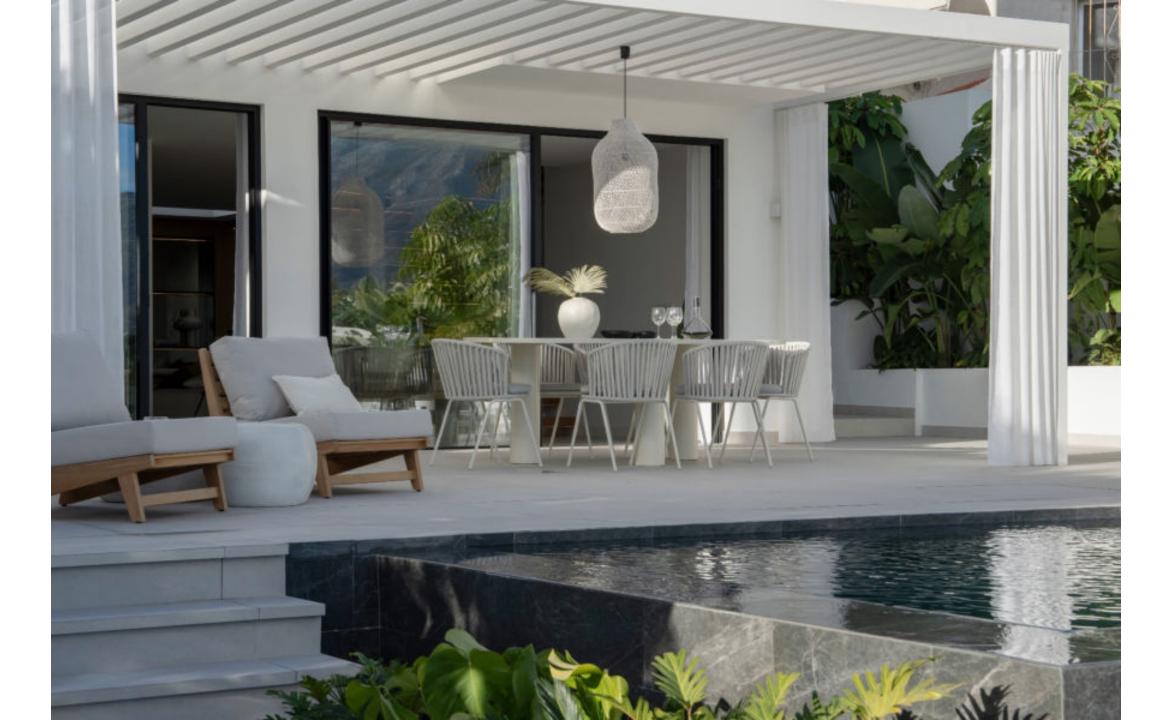

This villa is divided into 2 floors offering a living room with open plan custom made kitchen and Miele appliances. The dining area gives you direct access to the outdoor kitchen and the pool where you can enjoy a swim all year round. The new owner will have the opportunity to choose between a 5th bedroom, cinema room or a gym. Please note that it would be an additional cost to add any of these rooms.

## Features

- · Sea & mountain views
- Private pool
- · Rooftop terrace
- · Close to amenities & golf courses
- · Close to the beach
- · Underfloor heating (bathrooms)
- · Possible to add cinema room, spa area or gym
- · 1 parking space