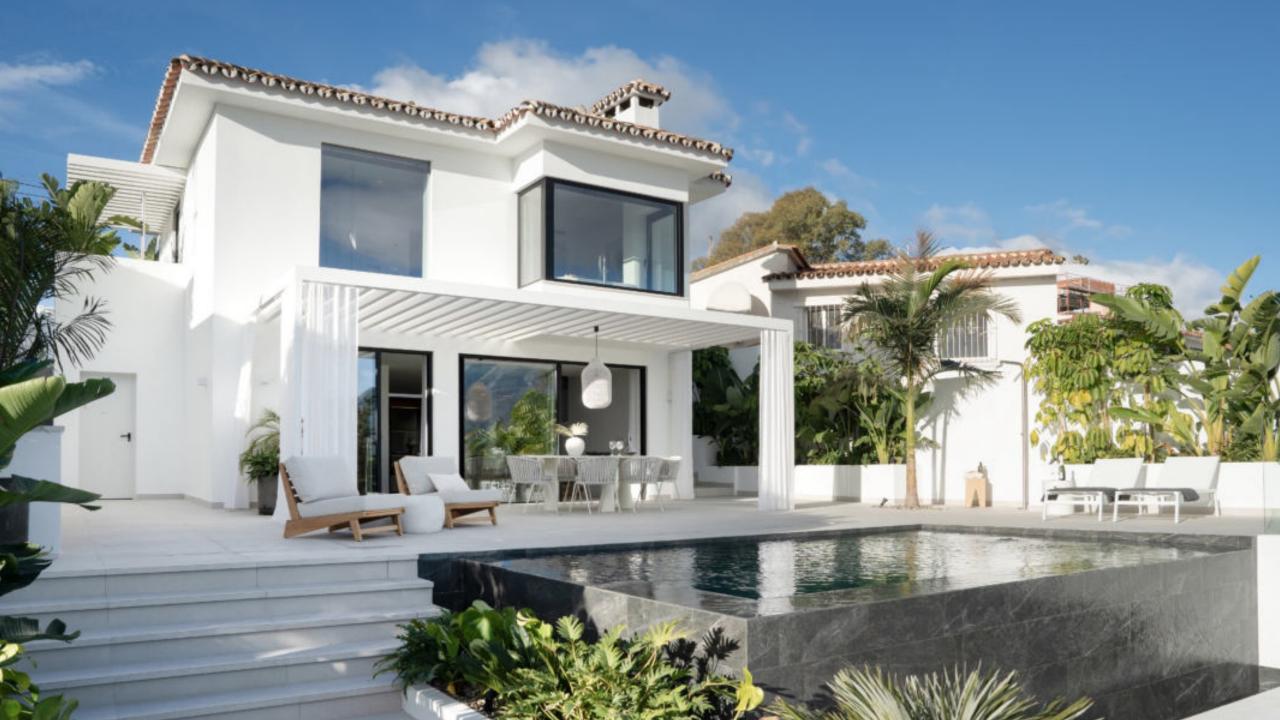

## PROPERTY INFORMATION

Ref. NF-00965P

Bedrooms5Bathrooms5Built area201 sqmTerraces260 sqmPlot375 sqm

Price2 250 000 €Furniture Pack75 000 €IBI € / Year546 €Garbage Tax € / Year278 €

Villa Ama is a totally reformed and exceptionally designed villa situated in the hills of the charming lower part of Nueva Andalucia, with walking distance to the fashionable Puerto Banus, and the beach.

This villa is divided into 2 floors offering a living room with open plan custom made kitchen and Miele appliances. The dining area gives you direct access to the outdoor kitchen and the pool where you can enjoy a swim all year round. The new owner will have the opportunity to choose between a 5th bedroom, cinema room or a gym. Please note that it would be an additional cost to add any of these rooms.

## Features

- · Sea & mountain views
- Private pool
- · Rooftop terrace
- · Close to amenities & golf courses
- · Close to the beach
- · Underfloor heating (bathrooms)
- · Possible to add cinema room, spa area or gym
- · 1 parking space