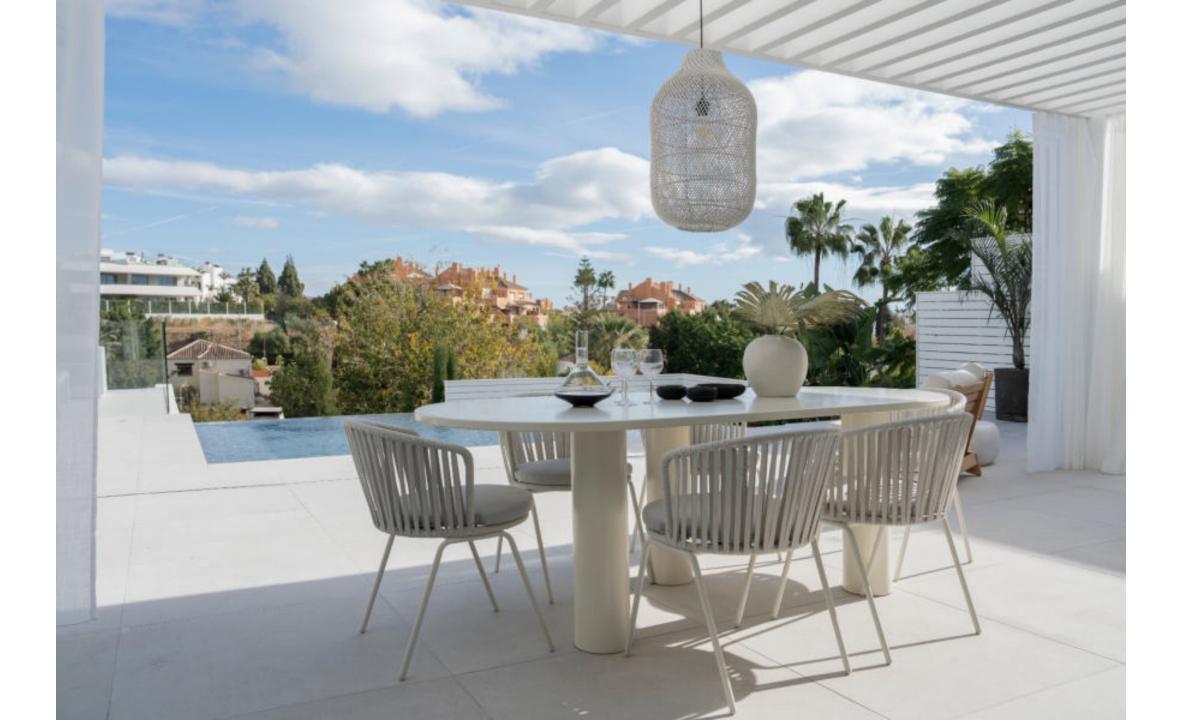

This villa is divided into 2 floors offering a living room with open plan custom made kitchen and Miele appliances. The dining area gives you direct access to the outdoor kitchen and the pool where you can enjoy a swim all year round. The new owner will have the opportunity to choose between a 5th bedroom, cinema room or a gym. Please note that it would be an additional cost to add any of these rooms.

## Features

- · Sea & mountain views
- Private pool
- · Rooftop terrace
- · Close to amenities & golf courses
- · Close to the beach
- · Underfloor heating (bathrooms)
- · Possible to add cinema room, spa area or gym
- · 1 parking space