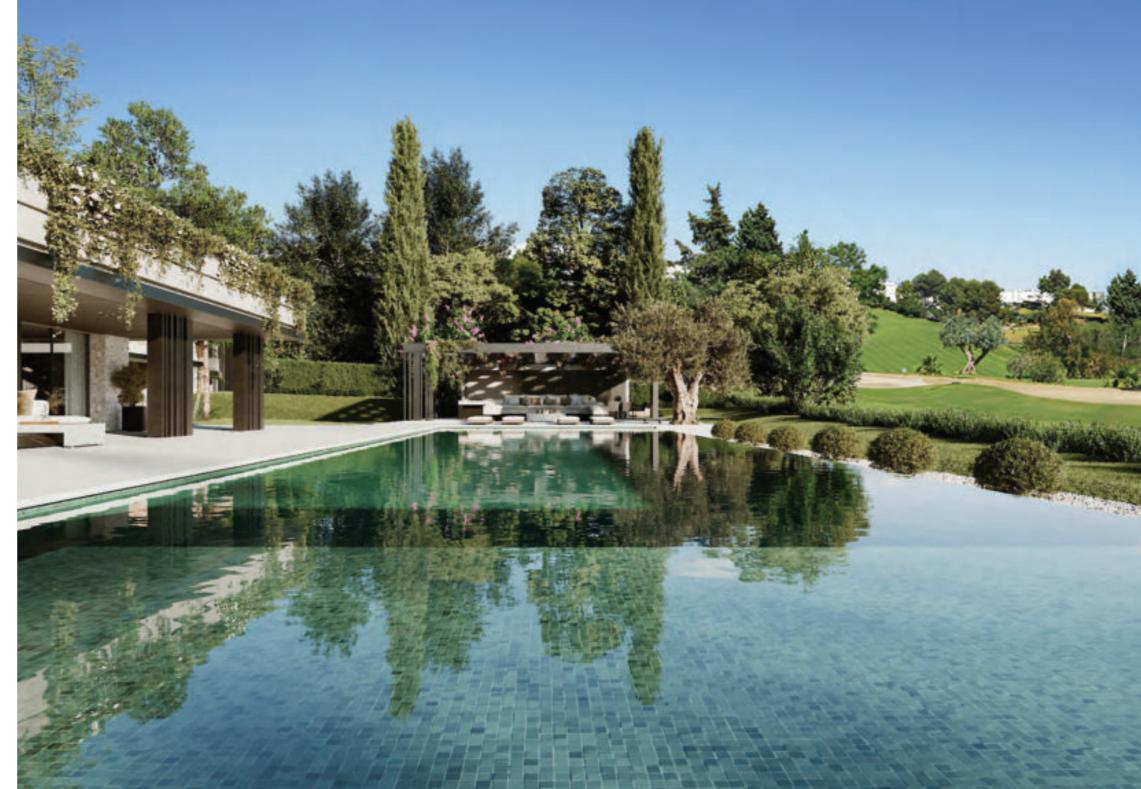

Beds: | | Baths: | | Plot: 3.336m<sup>2</sup> | Built: 1.26lm<sup>2</sup> | Terrace: 59lm<sup>2</sup> | Parking: 3-4 cars | Orientation: S/W

Situated on an expansive frontline golf plot, Paris 35 offers unparalleled golf views across all levels of the property. The ample plot maximises outdoor spaces, providing an oasis of tranquillity. A grand private driveway leads to a carport and a stunning courtyard, adorned with a captivating water feature in the form of a shallow pool with steps as a walkway leading to the entrance.

Beyond the entrance, discover an incredible manicured garden filled with trees, a private pool and a charming pergola with an outdoor kitchenette. These outdoor spaces cater to alfresco dining and offer serene chill-out areas, perfect for enjoying the Mediterranean climate.