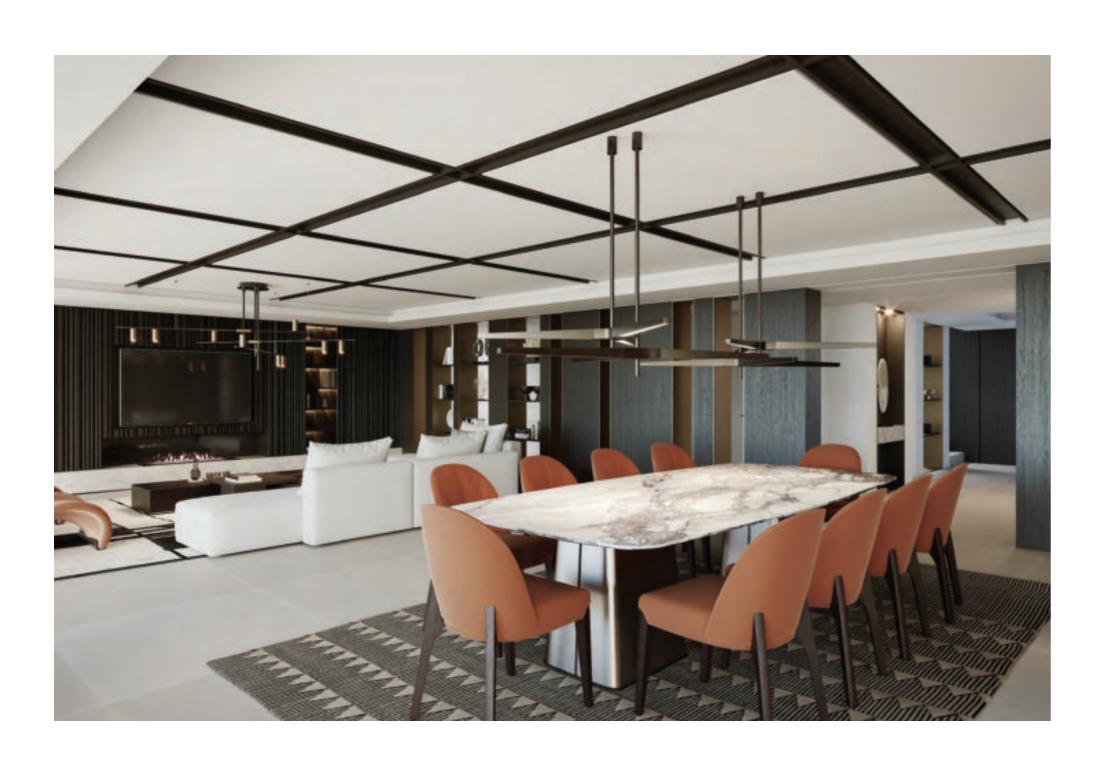

Step inside to an equally impressive interior, featuring impeccable craftsmanship and tasteful furnishings. The open-plan living, dining, and kitchen area offer views directly to the garden and golf course. The kitchen is fully equipped with state-of-the-art appliances, including a stylish and convenient kitchen island.