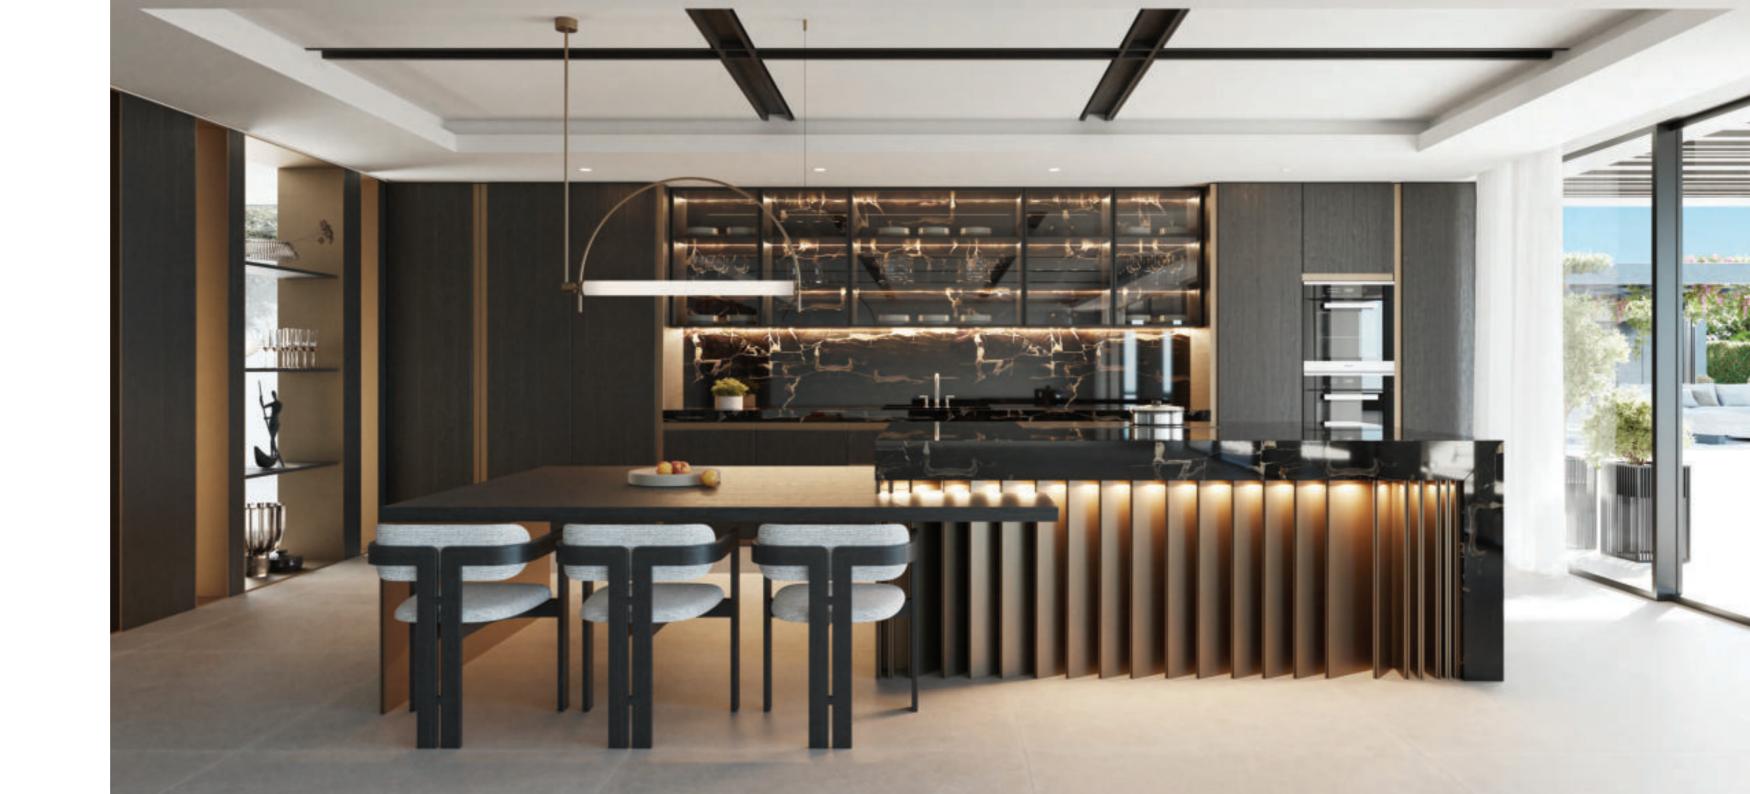

Step inside to an equally impressive interior, featuring impeccable craftsmanship and tasteful furnishings. The open-plan living, dining, and kitchen area offer views directly to the garden and golf course. The kitchen is fully equipped with state-of-the-art appliances, including a stylish and convenient kitchen island.