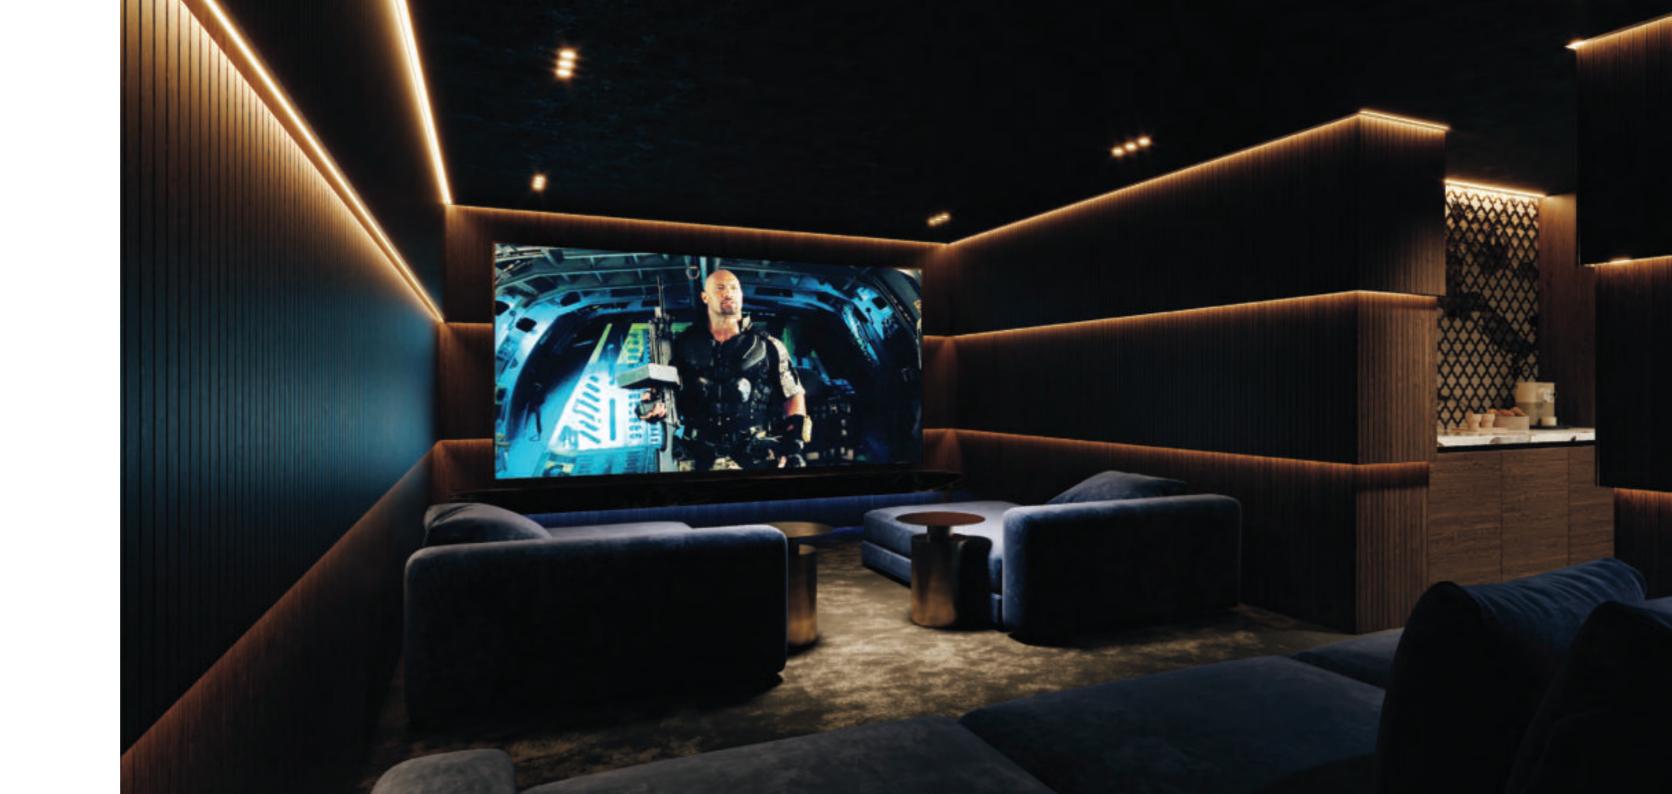

The bottom level of Paris 35 is dedicated to bespoke amenities, including a home gym, entertainment room, treatment room, spa with an indoor pool, sauna, Turkish bath, home cinema, and more. Additionally, the property features a guest house in the courtyard, providing a luxurious retreat for visitors.

## **BOTTOM LEVEL**