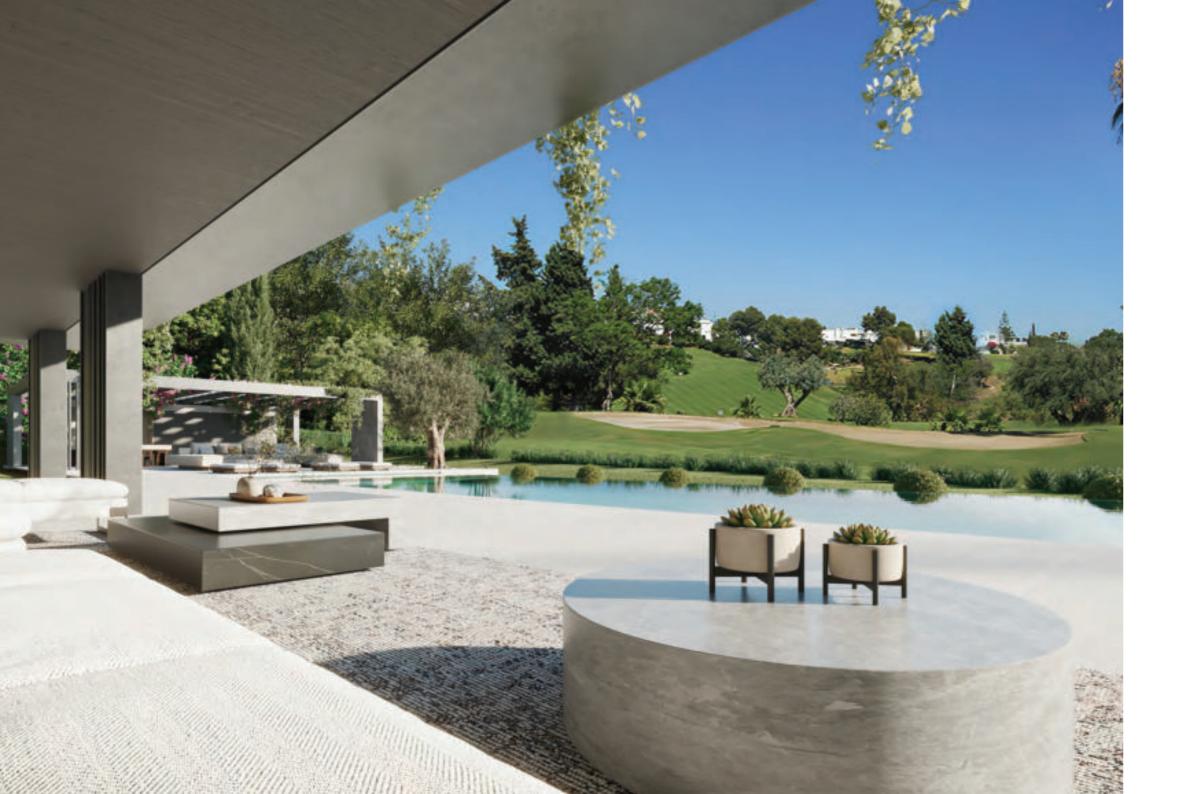

The architecture, a testament to modern luxury, is a masterpiece designed by AMES Arquitectos, evident in every corner of the property. The exterior showcases deep neutral tones, complemented by stunning floor-to-ceiling windows that seamlessly connect the ground floor to the exterior.

Step inside to an equally impressive interior, featuring impeccable craftsmanship and tasteful furnishings. The open-plan living, dining, and kitchen area offer views directly to the garden and golf course. The kitchen is fully equipped with state-of-the-art appliances, including a stylish and convenient kitchen island.