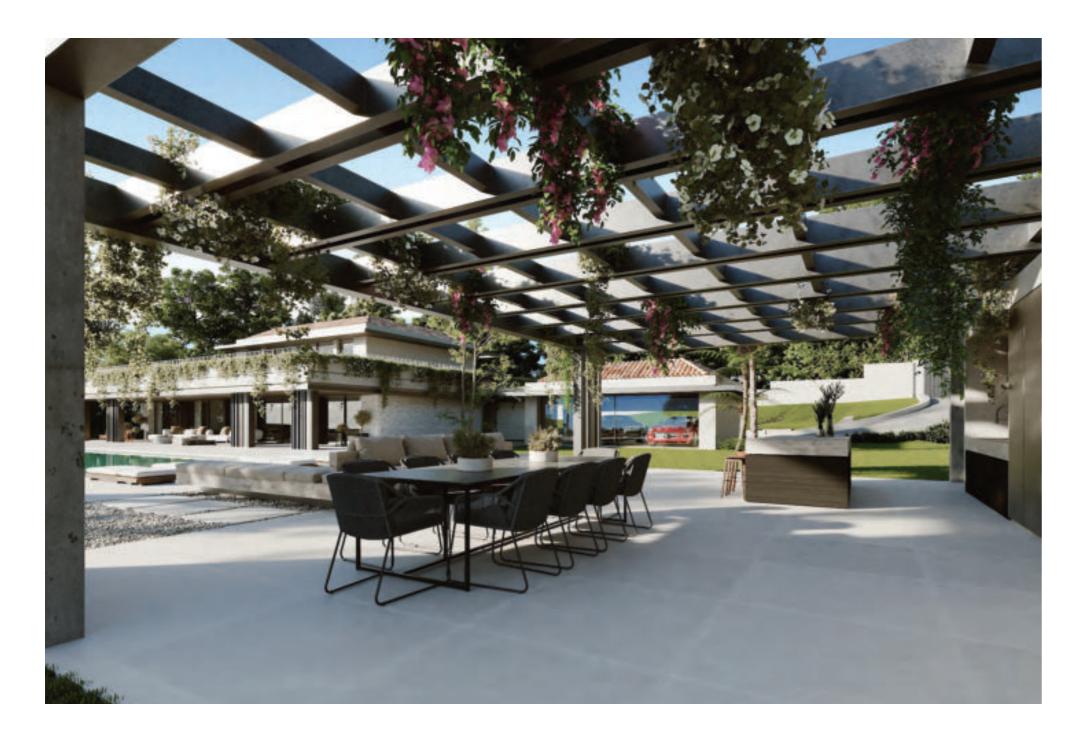

Beyond the entrance, discover an incredible manicured garden filled with trees, a private pool and a charming pergola with an outdoor kitchenette. These outdoor spaces cater to alfresco dining and offer serene chill-out areas, perfect for enjoying the Mediterranean climate.