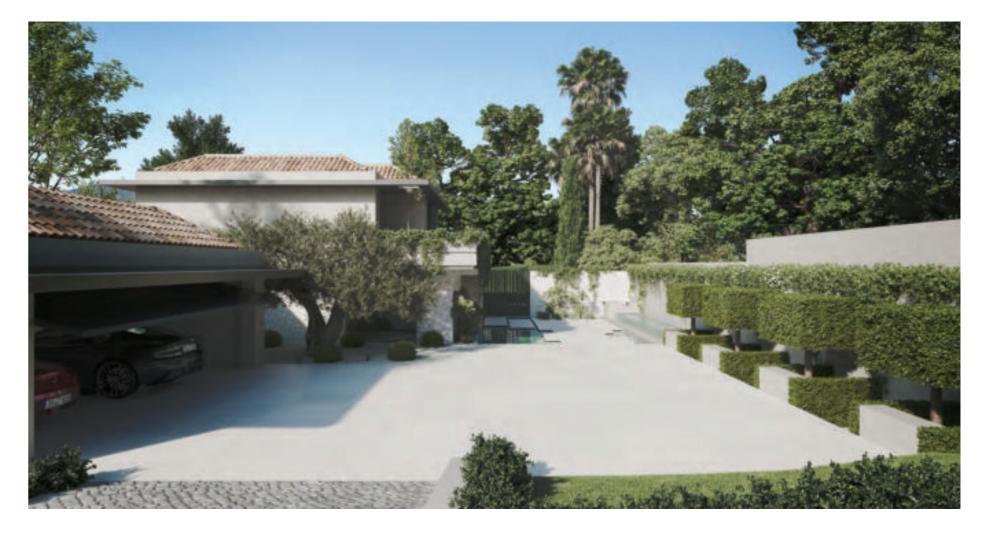

Beds: | | Baths: | | Plot: 3.336m<sup>2</sup> | Built: 1.26lm<sup>2</sup> | Terrace: 59lm<sup>2</sup> | Parking: 3-4 cars | Orientation: S/W

Situated on an expansive frontline golf plot, Paris 35 offers unparalleled golf views across all levels of the property. The ample plot maximises outdoor spaces, providing an oasis of tranquillity. A grand private driveway leads to a carport and a stunning courtyard, adorned with a captivating water feature in the form of a shallow pool with steps as a walkway leading to the entrance.