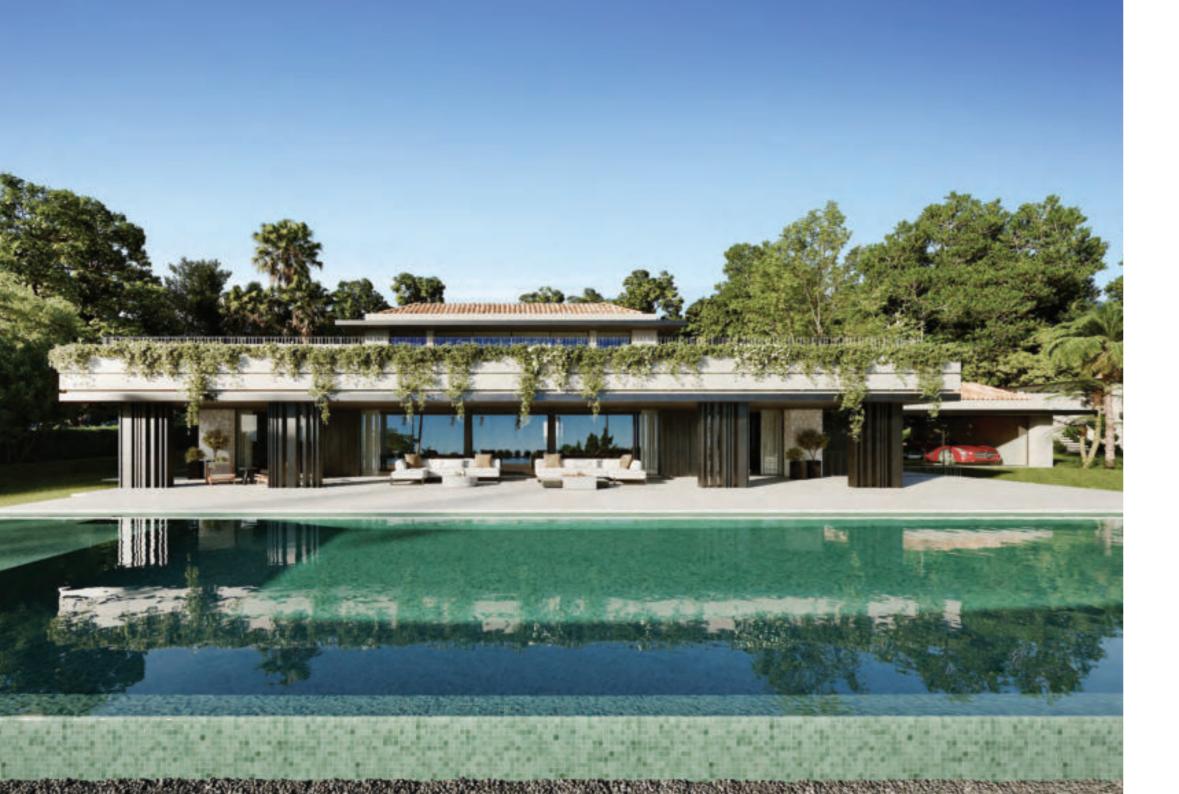

Beds: | | Baths: | | Plot: 3.336m<sup>2</sup> | Built: 1.26lm<sup>2</sup> | Terrace: 59lm<sup>2</sup> | Parking: 3-4 cars | Orientation: S/W

Situated on an expansive frontline golf plot, Paris 35 offers unparalleled golf views across all levels of the property. The ample plot maximises outdoor spaces, providing an oasis of tranquillity. A grand private driveway leads to a carport and a stunning courtyard, adorned with a captivating water feature in the form of a shallow pool with steps as a walkway leading to the entrance.

The architecture, a testament to modern luxury, is a masterpiece designed by AMES Arquitectos, evident in every corner of the property. The exterior showcases deep neutral tones, complemented by stunning floor-to-ceiling windows that seamlessly connect the ground floor to the exterior.

Step inside to an equally impressive interior, featuring impeccable craftsmanship and tasteful furnishings. The open-plan living, dining, and kitchen area offer views directly to the garden and golf course. The kitchen is fully equipped with state-of-the-art appliances, including a stylish and convenient kitchen island.