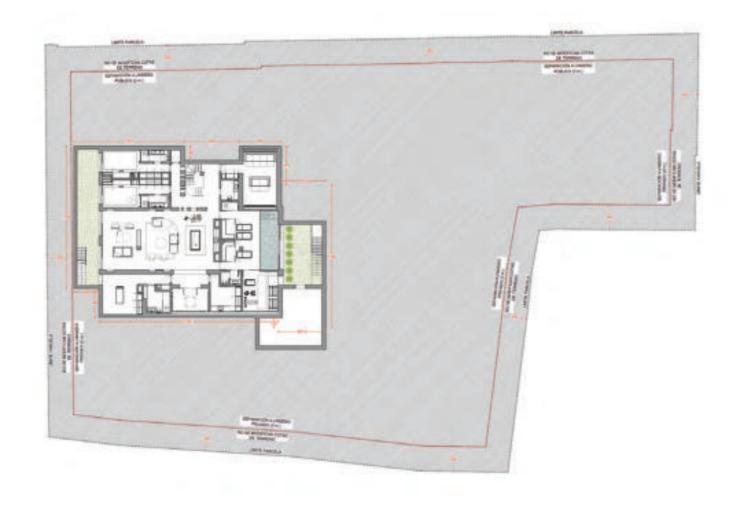

ound level hosts four en-suite bedrooms, each designed for maximum comfort and adorned with high standards of decoration. The top level is exclusively reserved for the grand master bedroom, complete with an incredible bathroom and walk-in closet, ensuring privacy and elegance.



The bottom level of Paris 35 is dedicated to bespoke amenities, including a home gym, entertainment room, treatment room, spa with an indoor pool, sauna, Turkish bath, home cinema, and more. Additionally, the property features a guest house in the courtyard, providing a luxurious retreat for visitors.

Paris 35 epitomises the epitome of luxurious living, seamlessly blending architectural excellence, breathtaking views, and a wealth of amenities in the heart of Marbella's golf paradise.







## **BOTTOM LEVEL**



## **GROUND LEVEL**