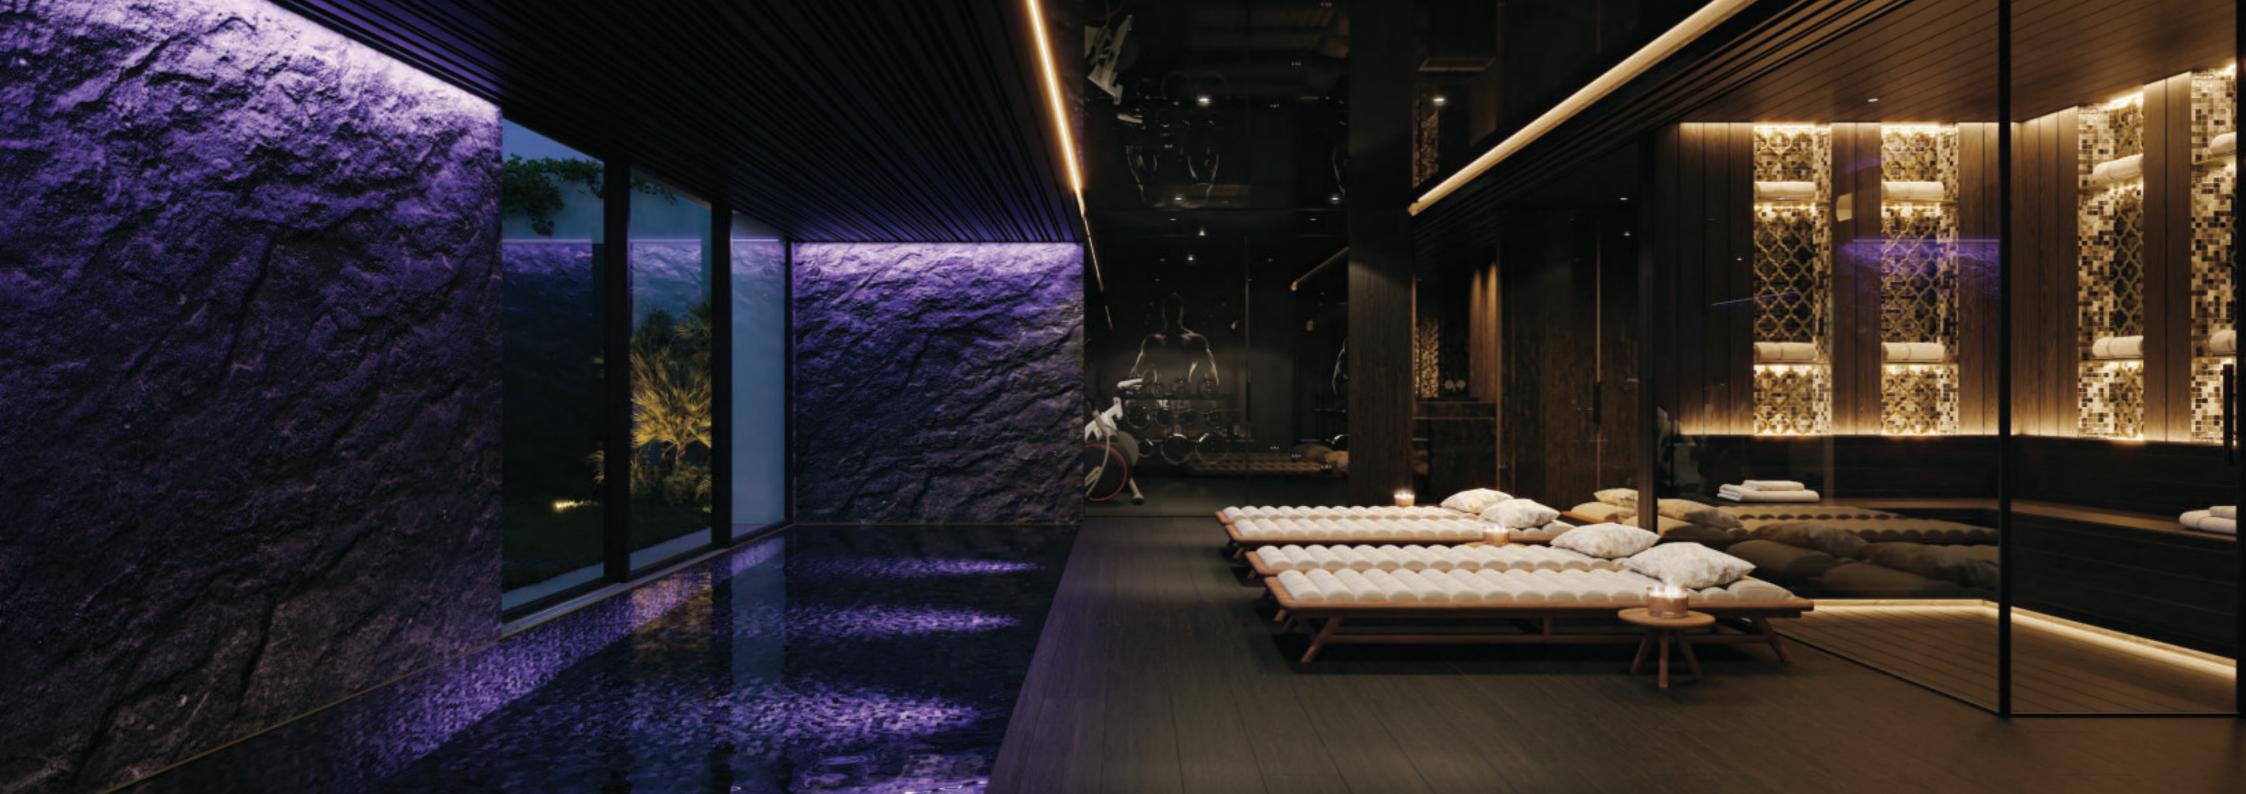

The bottom level of Paris 35 is dedicated to bespoke amenities, including a home gym, entertainment room, treatment room, spa with an indoor pool, sauna, Turkish bath, home cinema, and more. Additionally, the property features a guest house in the courtyard, providing a luxurious retreat for visitors.

## **BOTTOM LEVEL**