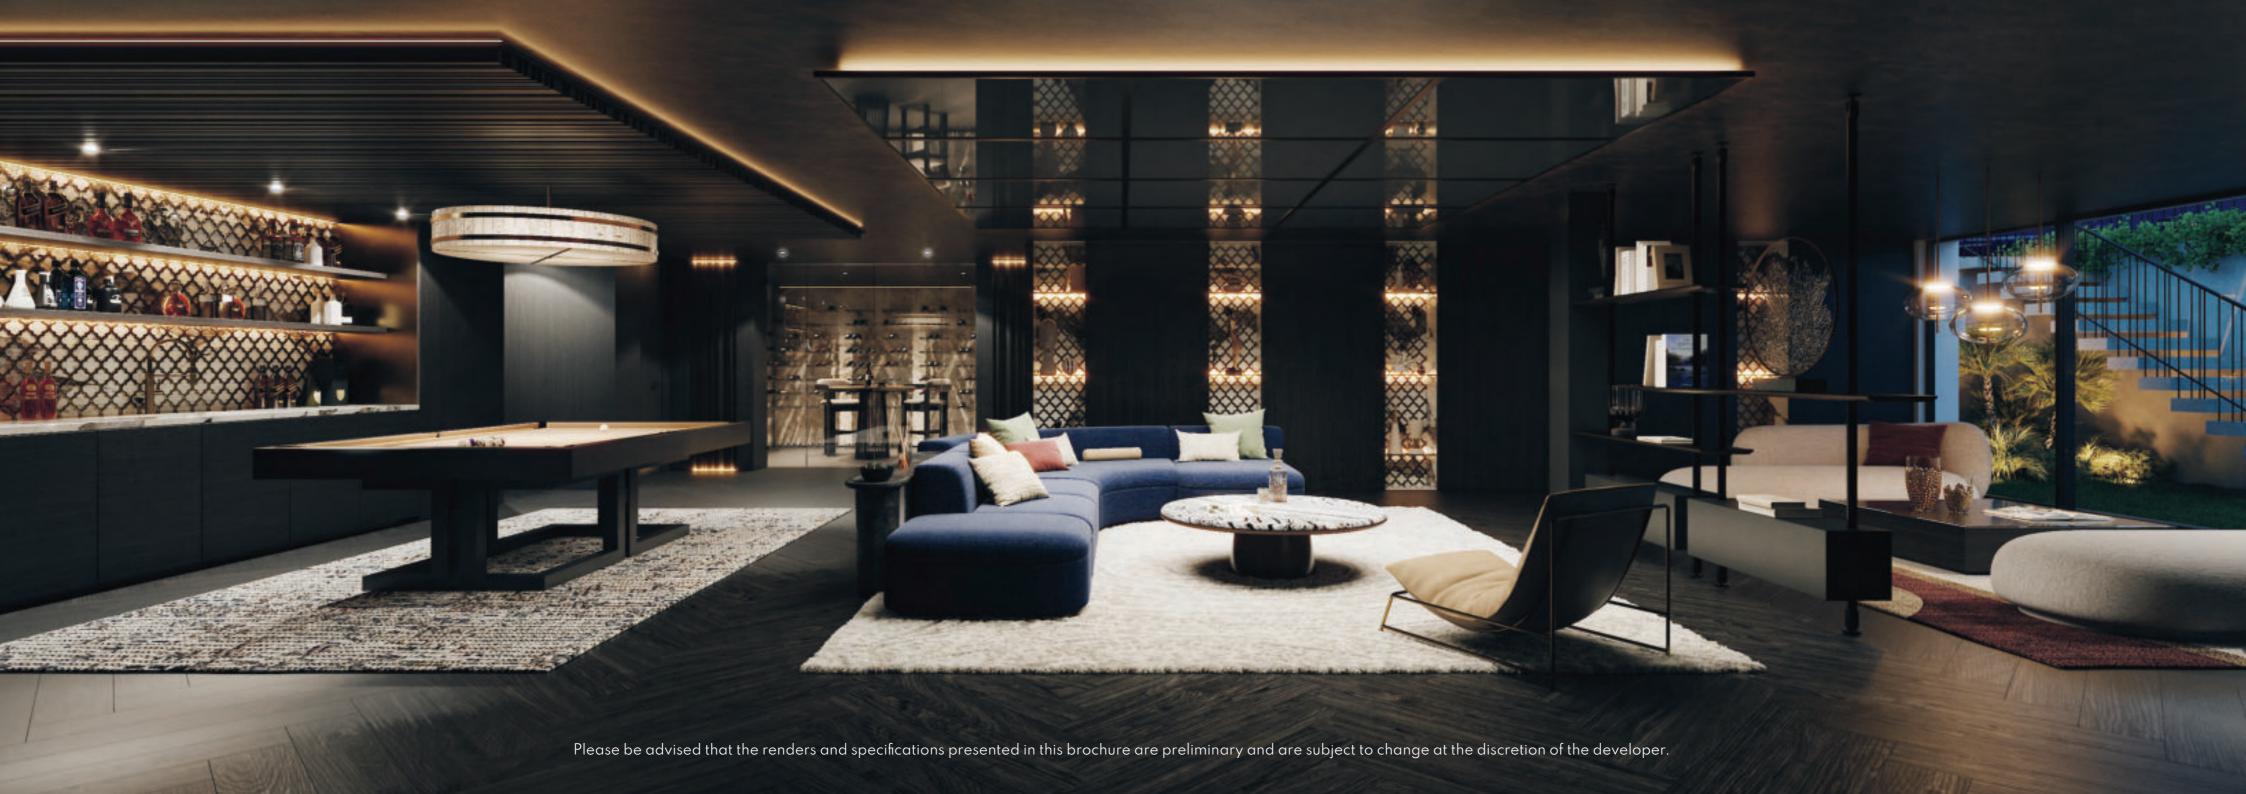

The bottom level of Paris 35 is dedicated to bespoke amenities, including a home gym, entertainment room, treatment room, spa with an indoor pool, sauna, Turkish bath, home cinema, and more. Additionally, the property features a guest house in the courtyard, providing a luxurious retreat for visitors.

## **BOTTOM LEVEL**