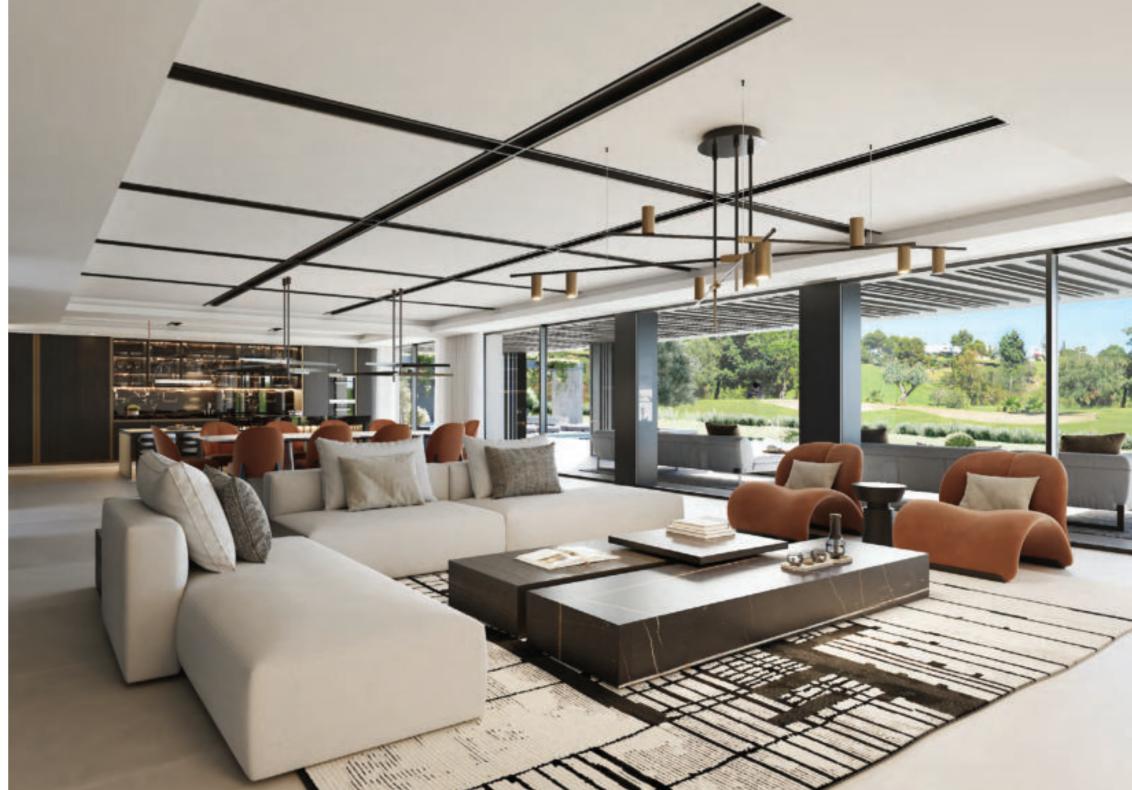

Step inside to an equally impressive interior, featuring impeccable craftsmanship and tasteful furnishings. The open-plan living, dining, and kitchen area offer views directly to the garden and golf course. The kitchen is fully equipped with state-of-the-art appliances, including a stylish and convenient kitchen island.