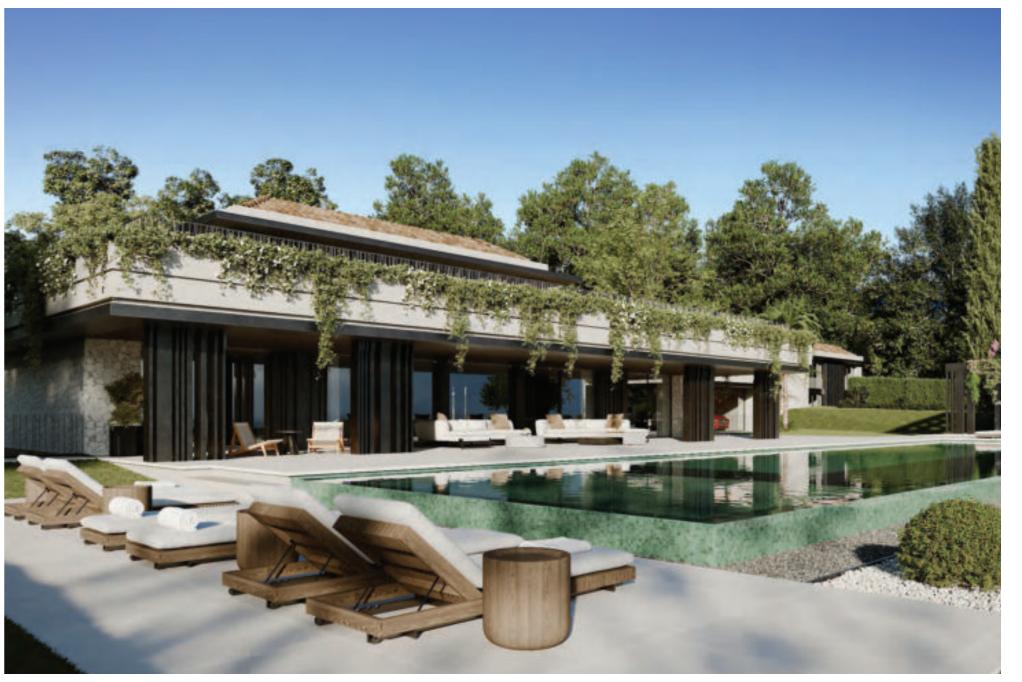

Beyond the entrance, discover an incredible manicured garden filled with trees, a private pool and a charming pergola with an outdoor kitchenette. These outdoor spaces cater to alfresco dining and offer serene chill-out areas, perfect for enjoying the Mediterranean climate.

The architecture, a testament to modern luxury, is a masterpiece designed by AMES Arquitectos, evident in every corner of the property. The exterior showcases deep neutral tones, complemented by stunning floor-to-ceiling windows that seamlessly connect the ground floor to the exterior.