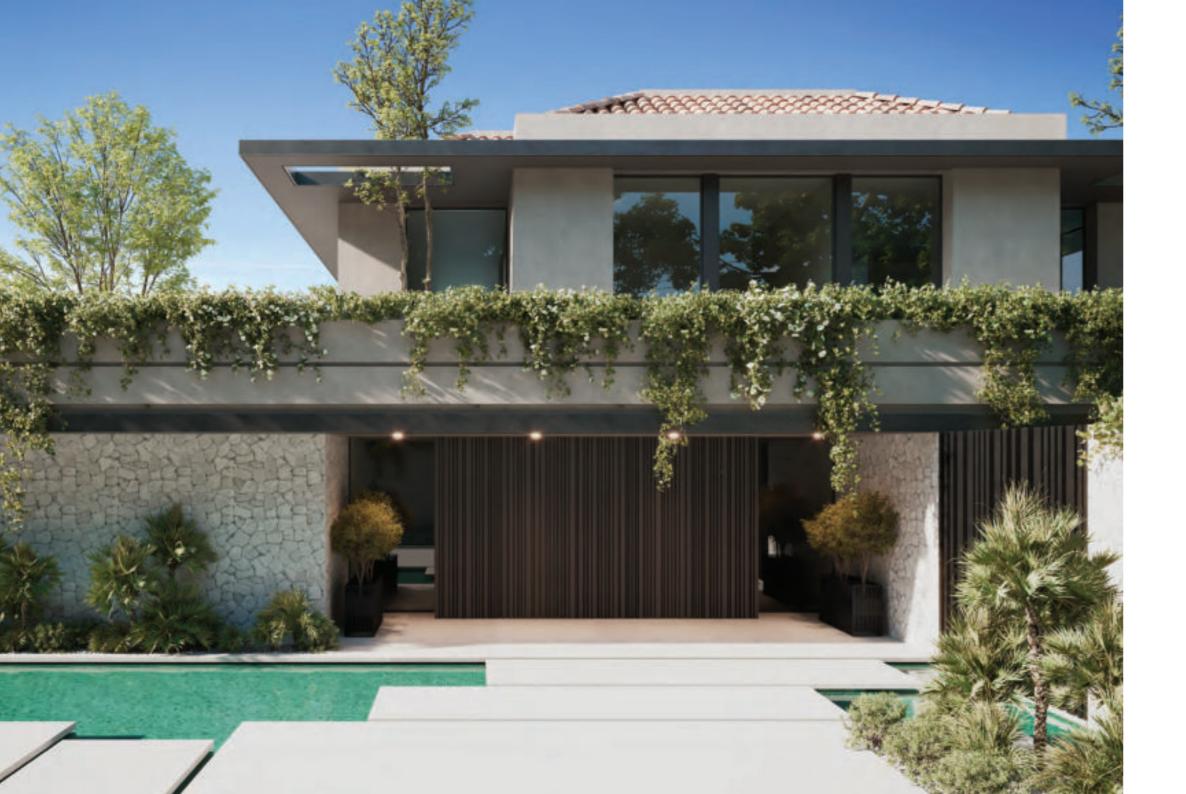

The architecture, a testament to modern luxury, is a masterpiece designed by AMES Arquitectos, evident in every corner of the property. The exterior showcases deep neutral tones, complemented by stunning floor-to-ceiling windows that seamlessly connect the ground floor to the exterior.

Step inside to an equally impressive interior, featuring impeccable craftsmanship and tasteful furnishings. The open-plan living, dining, and kitchen area offer views directly to the garden and golf course. The kitchen is fully equipped with state-of-the-art appliances, including a stylish and convenient kitchen island.