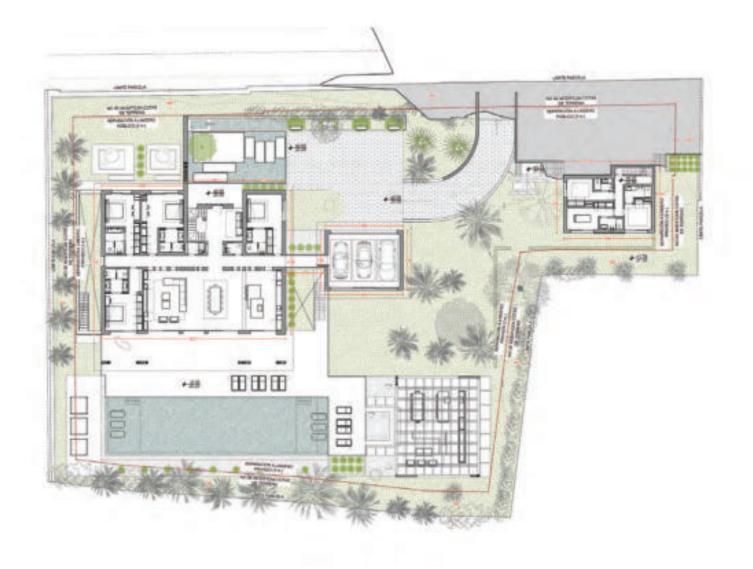

Beds: | | Baths: | | Plot: 3.336m<sup>2</sup> | Built: 1.26lm<sup>2</sup> | Terrace: 59lm<sup>2</sup> | Parking: 3-4 cars | Orientation: S/W

Situated on an expansive frontline golf plot, Paris 35 offers unparalleled golf views across all levels of the property. The ample plot maximises outdoor spaces, providing an oasis of tranquillity. A grand private driveway leads to a carport and a stunning courtyard, adorned with a captivating water feature in the form of a shallow pool with steps as a walkway leading to the entrance.

Beyond the entrance, discover an incredible manicured garden filled with trees, a private pool and a charming pergola with an outdoor kitchenette. These outdoor spaces cater to alfresco dining and offer serene chill-out areas, perfect for enjoying the Mediterranean climate.

The bottom level of Paris 35 is dedicated to bespoke amenities, including a home gym, entertainment room, treatment room, spa with an indoor pool, sauna, Turkish bath, home cinema, and more. Additionally, the property features a guest house in the courtyard, providing a luxurious retreat for visitors.

## **GROUND LEVEL**