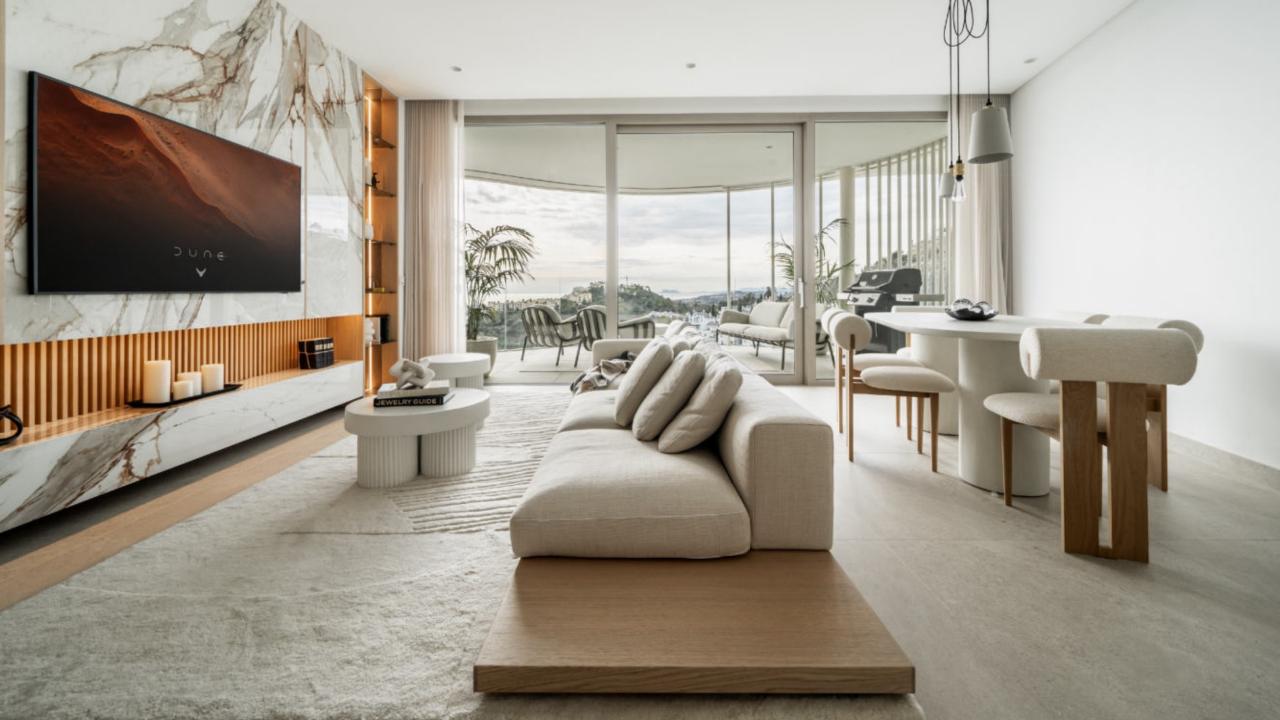

## PROPERTY INFORMATION

Ref. NF-00996P

Bedrooms Bathrooms Built area Terraces

Price Furniture pack Community fee € / Month Garbage tax € / year 2 2 122 sqm 40 sqm

1 195 000 € 50 000 € 495 € 18 €

Contemporary 2 bedroom apartment in The View offering high-quality and top-tier materials and furnishings, as well as a spacious southwest-facing terrace where every corner unveils breathtaking panoramic views of the sea, golf course, and mountains.

This exclusive community offers 24/7 security, a concierge, and a wellness center with a spa, gym, and indoor pools. Enjoy tropical gardens and community pools, all within a short drive to iconic Puerto Banús, the beach, and walking distance to golf courses and amenities. Elevate your lifestyle with this perfect blend of elegance and convenience