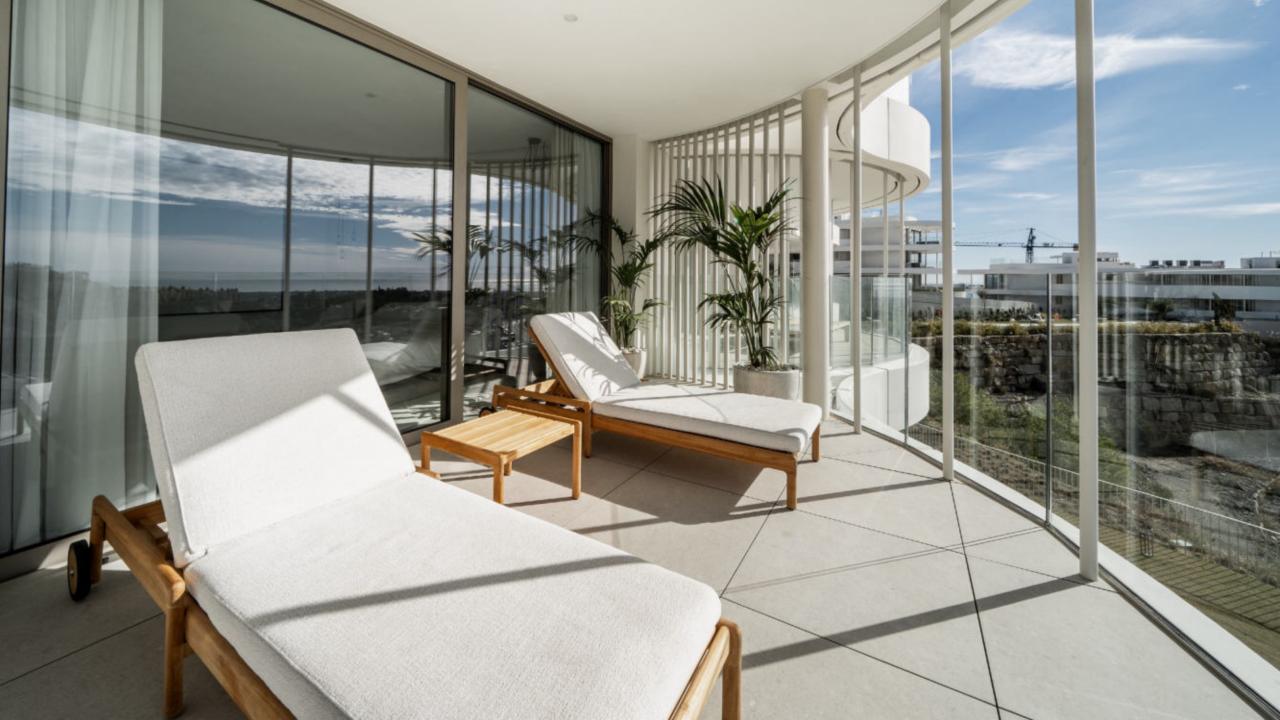

## PROPERTY INFORMATION

Ref. NF-00996P

Bedrooms Bathrooms Built area Terraces

Price Furniture pack Community fee € / Month Garbage tax € / year 2 2 122 sqm 40 sqm

1 195 000 € 50 000 € 495 € 18 €

Contemporary 2 bedroom apartment in The View offering high-quality and top-tier materials and furnishings, as well as a spacious southwest-facing terrace where every corner unveils breathtaking panoramic views of the sea, golf course, and mountains.

This exclusive community offers 24/7 security, a concierge, and a wellness center with a spa, gym, and indoor pools. Enjoy tropical gardens and community pools, all within a short drive to iconic Puerto Banús, the beach, and walking distance to golf courses and amenities. Elevate your lifestyle with this perfect blend of elegance and convenience

## Features

- Sea & mountain views
- Southwest orientation
- Gated community
- $\cdot$  Private garage
- Storage room
- Communal heated indoor pool
- Communal pool
- Gym
- Sauna