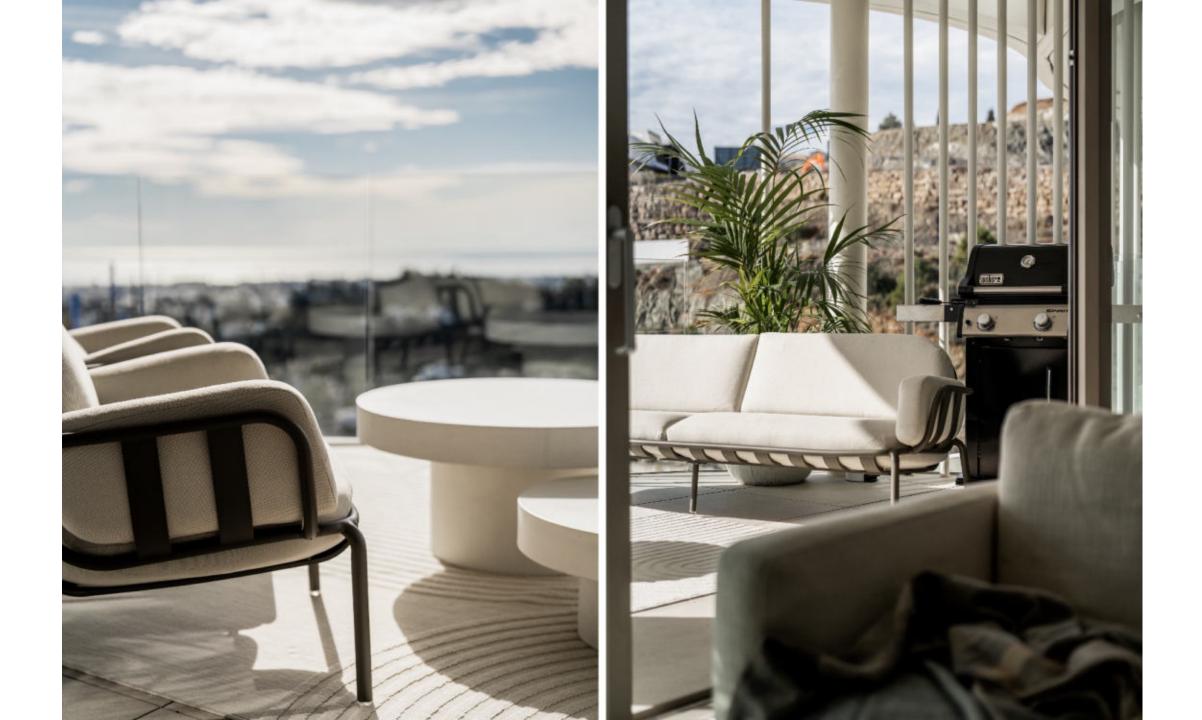

## PROPERTY INFORMATION

Ref. NF-00996P

Bedrooms Bathrooms Built area Terraces

Price Furniture pack Community fee € / Month Garbage tax € / year 2 2 122 sqm 40 sqm

1 195 000 € 50 000 € 495 € 18 €

Contemporary 2 bedroom apartment in The View offering high-quality and top-tier materials and furnishings, as well as a spacious southwest-facing terrace where every corner unveils breathtaking panoramic views of the sea, golf course, and mountains.

This exclusive community offers 24/7 security, a concierge, and a wellness center with a spa, gym, and indoor pools. Enjoy tropical gardens and community pools, all within a short drive to iconic Puerto Banús, the beach, and walking distance to golf courses and amenities. Elevate your lifestyle with this perfect blend of elegance and convenience

## Features

- Sea & mountain views
- Southwest orientation
- Gated community
- $\cdot$  Private garage
- Storage room
- Communal heated indoor pool
- Communal pool
- Gym
- Sauna