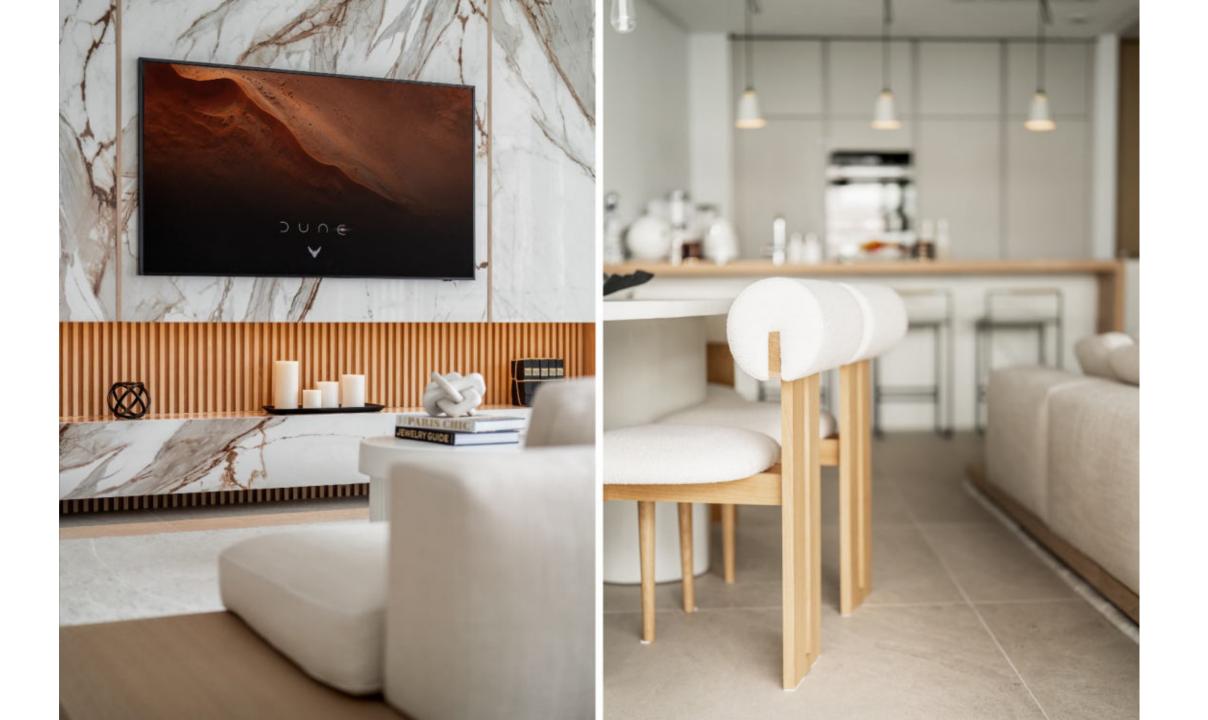

## PROPERTY INFORMATION

Ref. NF-00996P

Bedrooms Bathrooms Built area Terraces

Price Furniture pack Community fee € / Month Garbage tax € / year 2 2 122 sqm 40 sqm

1 195 000 € 50 000 € 495 € 18 €

Contemporary 2 bedroom apartment in The View offering high-quality and top-tier materials and furnishings, as well as a spacious southwest-facing terrace where every corner unveils breathtaking panoramic views of the sea, golf course, and mountains.

This exclusive community offers 24/7 security, a concierge, and a wellness center with a spa, gym, and indoor pools. Enjoy tropical gardens and community pools, all within a short drive to iconic Puerto Banús, the beach, and walking distance to golf courses and amenities. Elevate your lifestyle with this perfect blend of elegance and convenience