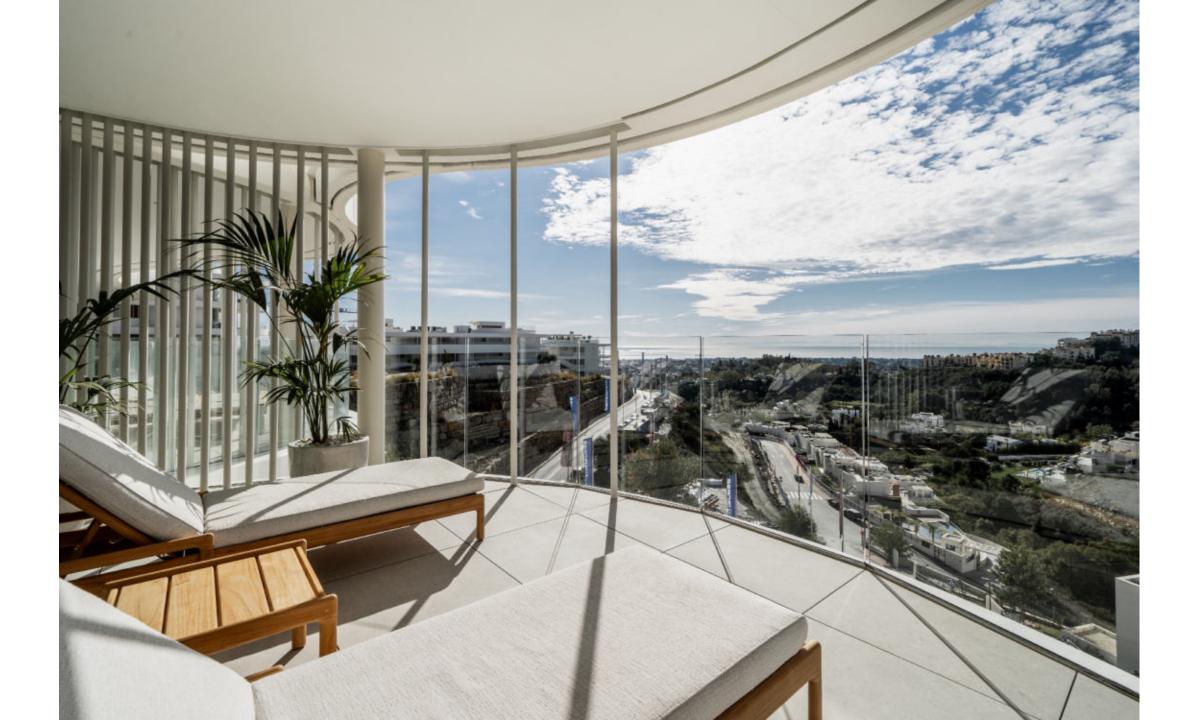

## PROPERTY INFORMATION

Ref. NF-00996P

Bedrooms Bathrooms Built area Terraces

Price Furniture pack Community fee € / Month Garbage tax € / year 2 2 122 sqm 40 sqm

1 195 000 € 50 000 € 495 € 18 €

Contemporary 2 bedroom apartment in The View offering high-quality and top-tier materials and furnishings, as well as a spacious southwest-facing terrace where every corner unveils breathtaking panoramic views of the sea, golf course, and mountains.

This exclusive community offers 24/7 security, a concierge, and a wellness center with a spa, gym, and indoor pools. Enjoy tropical gardens and community pools, all within a short drive to iconic Puerto Banús, the beach, and walking distance to golf courses and amenities. Elevate your lifestyle with this perfect blend of elegance and convenience