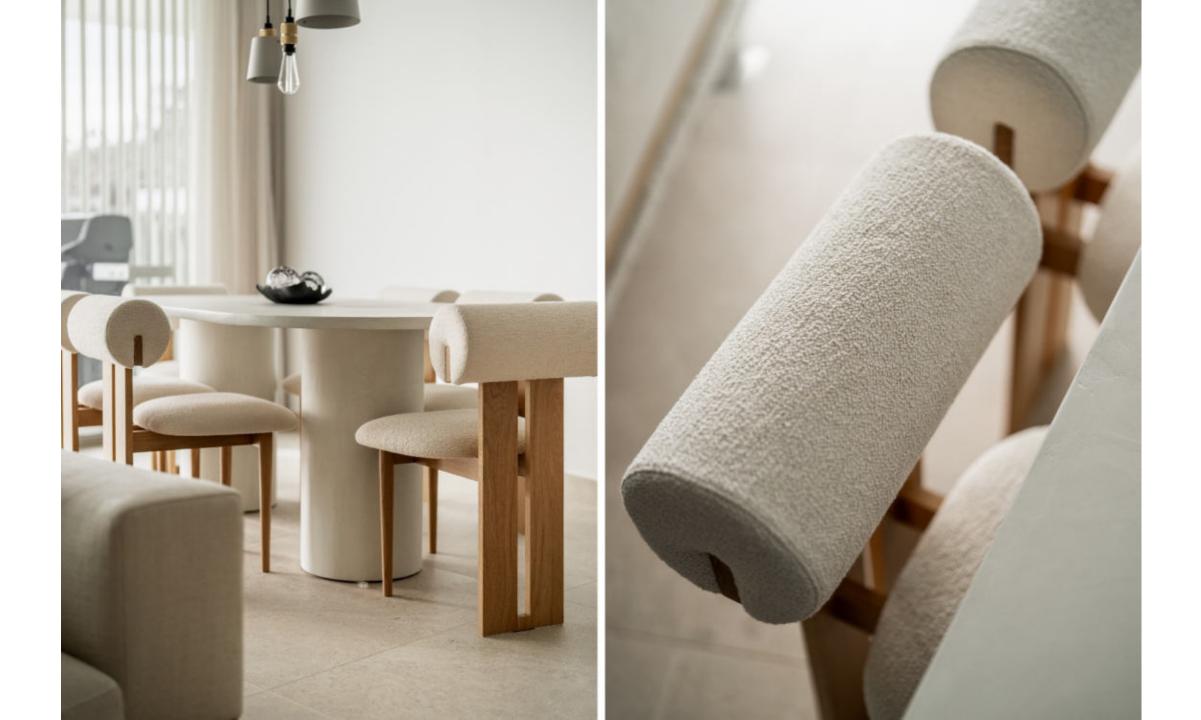

## PROPERTY INFORMATION

Ref. NF-00996P

Bedrooms Bathrooms Built area Terraces

Price Furniture pack Community fee € / Month Garbage tax € / year 2 2 122 sqm 40 sqm

1 195 000 € 50 000 € 495 € 18 €

Contemporary 2 bedroom apartment in The View offering high-quality and top-tier materials and furnishings, as well as a spacious southwest-facing terrace where every corner unveils breathtaking panoramic views of the sea, golf course, and mountains.