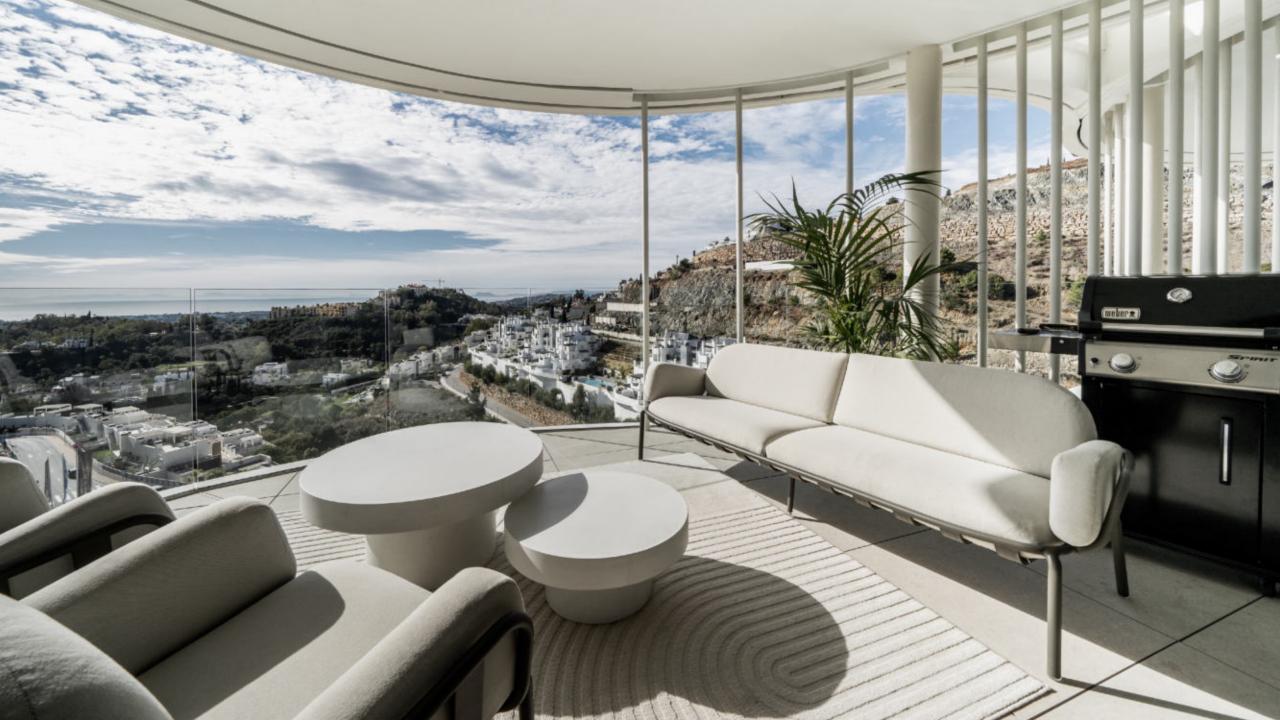

## PROPERTY INFORMATION

Ref. NF-00996P

Bedrooms Bathrooms Built area Terraces

Price Furniture pack Community fee € / Month Garbage tax € / year 2 2 122 sqm 40 sqm

1 195 000 € 50 000 € 495 € 18 €

Contemporary 2 bedroom apartment in The View offering high-quality and top-tier materials and furnishings, as well as a spacious southwest-facing terrace where every corner unveils breathtaking panoramic views of the sea, golf course, and mountains.

This exclusive community offers 24/7 security, a concierge, and a wellness center with a spa, gym, and indoor pools. Enjoy tropical gardens and community pools, all within a short drive to iconic Puerto Banús, the beach, and walking distance to golf courses and amenities. Elevate your lifestyle with this perfect blend of elegance and convenience

## Features

- Sea & mountain views
- Southwest orientation
- Gated community
- $\cdot$  Private garage
- Storage room
- Communal heated indoor pool
- Communal pool
- Gym
- Sauna