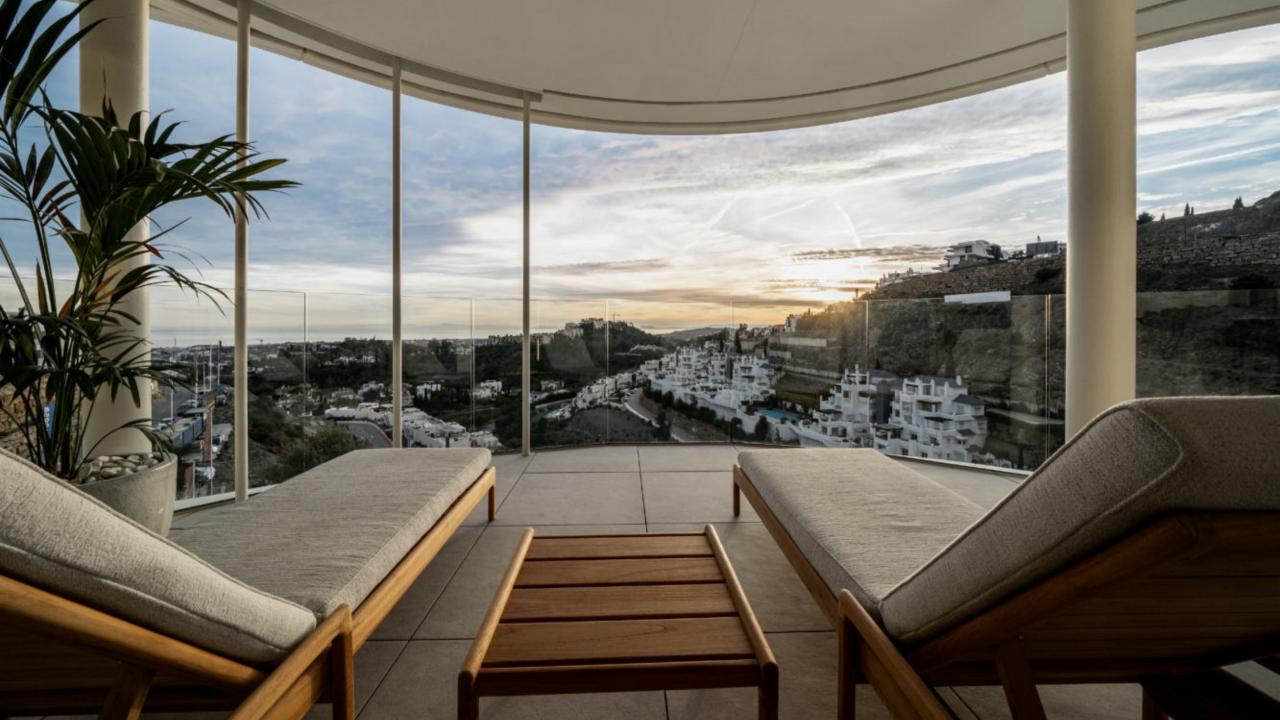

## PROPERTY INFORMATION

Ref. NF-00996P

Bedrooms Bathrooms Built area Terraces

Price Furniture pack Community fee € / Month Garbage tax € / year 2 2 122 sqm 40 sqm

1 195 000 € 50 000 € 495 € 18 €

Contemporary 2 bedroom apartment in The View offering high-quality and top-tier materials and furnishings, as well as a spacious southwest-facing terrace where every corner unveils breathtaking panoramic views of the sea, golf course, and mountains.

This exclusive community offers 24/7 security, a concierge, and a wellness center with a spa, gym, and indoor pools. Enjoy tropical gardens and community pools, all within a short drive to iconic Puerto Banús, the beach, and walking distance to golf courses and amenities. Elevate your lifestyle with this perfect blend of elegance and convenience

## Features

- Sea & mountain views
- Southwest orientation
- Gated community
- $\cdot$  Private garage
- Storage room
- Communal heated indoor pool
- Communal pool
- Gym
- Sauna