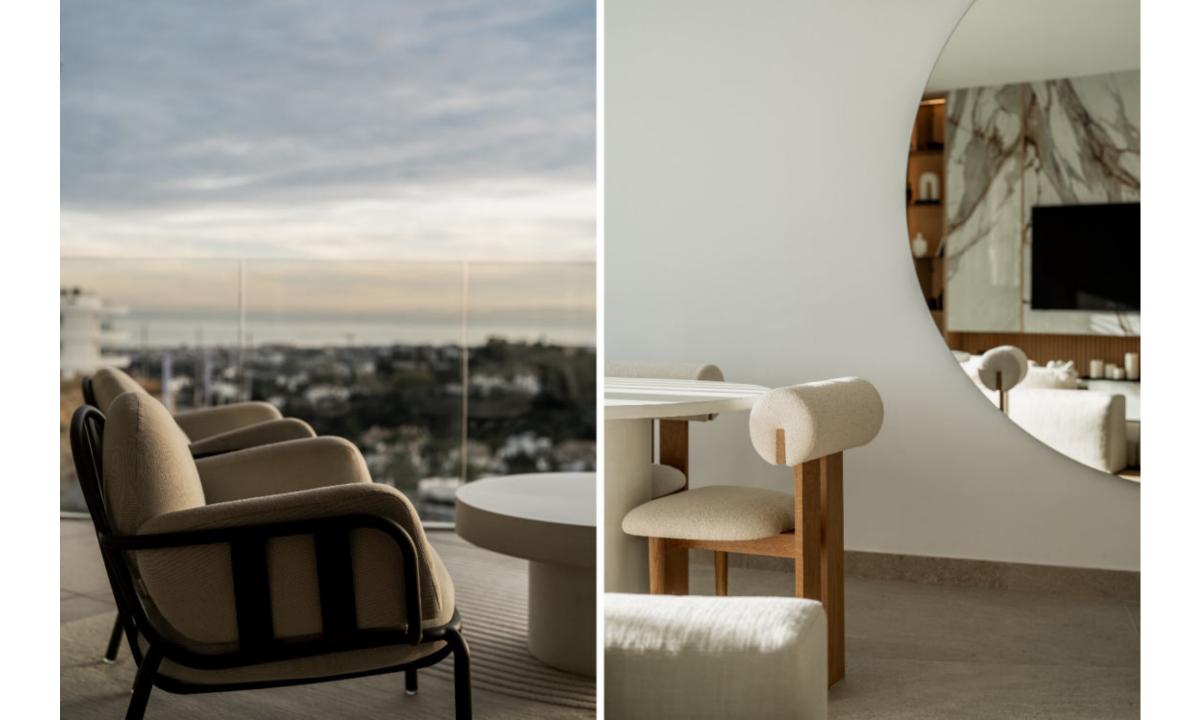

## PROPERTY INFORMATION

Ref. NF-00996P

Bedrooms Bathrooms Built area Terraces

Price Furniture pack Community fee € / Month Garbage tax € / year 2 2 122 sqm 40 sqm

1 195 000 € 50 000 € 495 € 18 €

Contemporary 2 bedroom apartment in The View offering high-quality and top-tier materials and furnishings, as well as a spacious southwest-facing terrace where every corner unveils breathtaking panoramic views of the sea, golf course, and mountains.

This exclusive community offers 24/7 security, a concierge, and a wellness center with a spa, gym, and indoor pools. Enjoy tropical gardens and community pools, all within a short drive to iconic Puerto Banús, the beach, and walking distance to golf courses and amenities. Elevate your lifestyle with this perfect blend of elegance and convenience