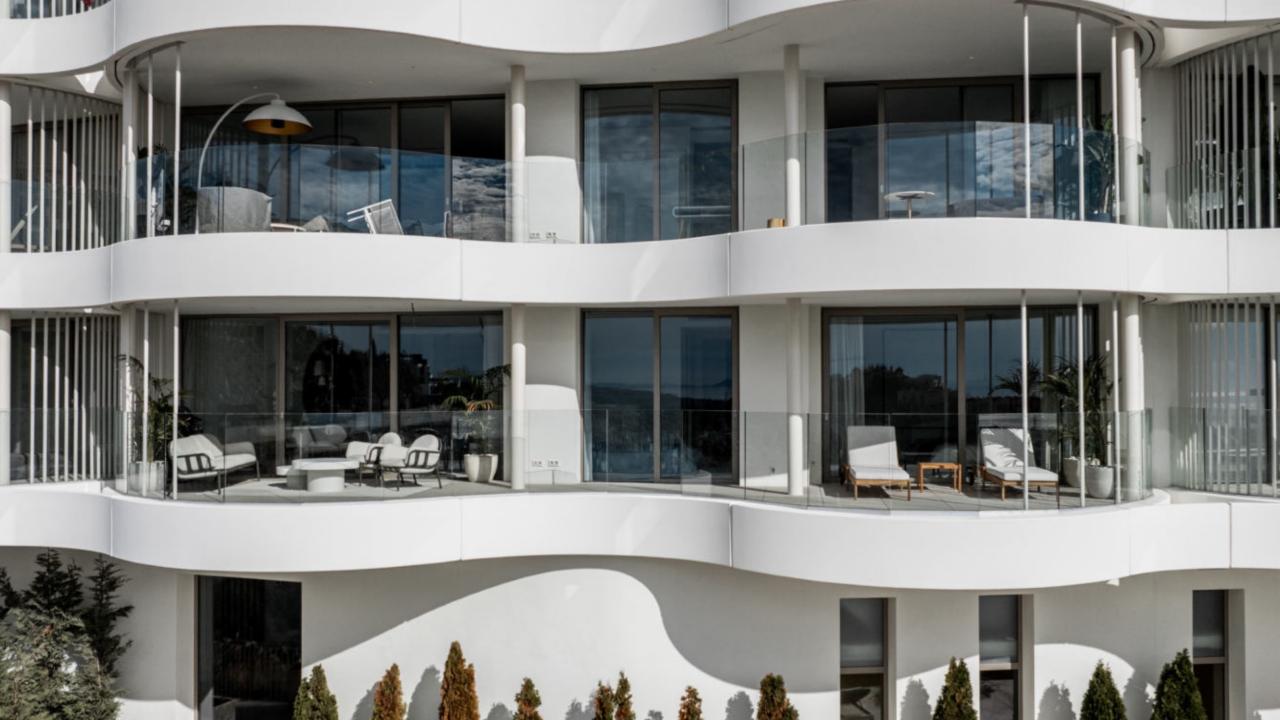

## PROPERTY INFORMATION

Ref. NF-00996P

Bedrooms Bathrooms Built area Terraces

Price Furniture pack Community fee € / Month Garbage tax € / year 2 2 122 sqm 40 sqm

1 195 000 € 50 000 € 495 € 18 €

Contemporary 2 bedroom apartment in The View offering high-quality and top-tier materials and furnishings, as well as a spacious southwest-facing terrace where every corner unveils breathtaking panoramic views of the sea, golf course, and mountains.

## Features

- Sea & mountain views
- Southwest orientation
- Gated community
- $\cdot$  Private garage
- Storage room
- Communal heated indoor pool
- Communal pool
- Gym
- Sauna