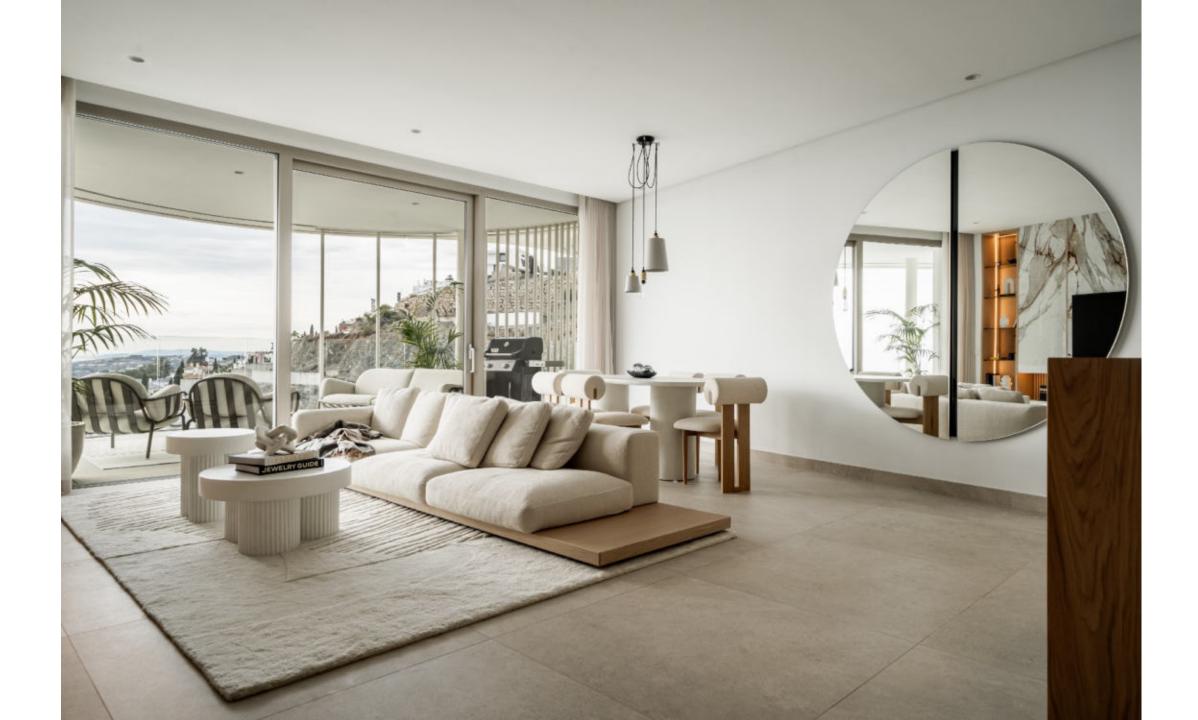

## PROPERTY INFORMATION

Ref. NF-00996P

Bedrooms Bathrooms Built area Terraces

Price Furniture pack Community fee € / Month Garbage tax € / year 2 2 122 sqm 40 sqm

1 195 000 € 50 000 € 495 € 18 €

Contemporary 2 bedroom apartment in The View offering high-quality and top-tier materials and furnishings, as well as a spacious southwest-facing terrace where every corner unveils breathtaking panoramic views of the sea, golf course, and mountains.

This exclusive community offers 24/7 security, a concierge, and a wellness center with a spa, gym, and indoor pools. Enjoy tropical gardens and community pools, all within a short drive to iconic Puerto Banús, the beach, and walking distance to golf courses and amenities. Elevate your lifestyle with this perfect blend of elegance and convenience

## Features

- Sea & mountain views
- Southwest orientation
- Gated community
- $\cdot$  Private garage
- Storage room
- Communal heated indoor pool
- Communal pool
- Gym
- Sauna