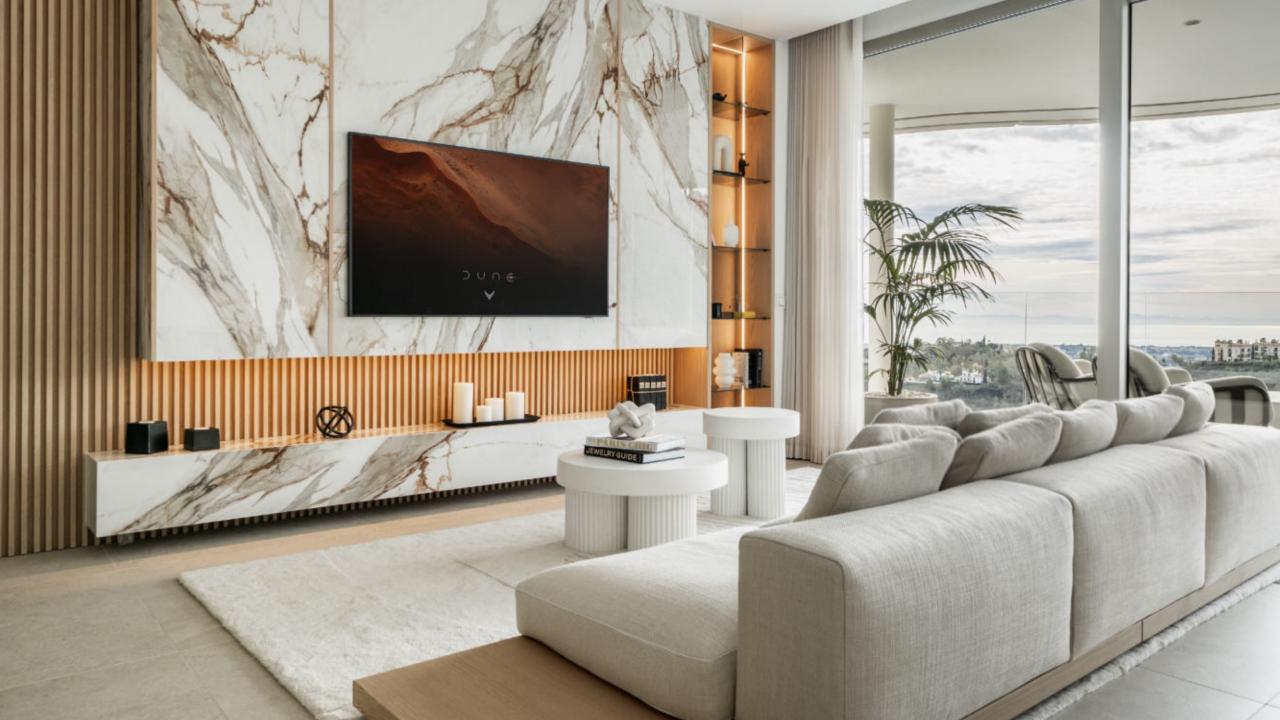

## PROPERTY INFORMATION

Ref. NF-00996P

Bedrooms Bathrooms Built area Terraces

Price Furniture pack Community fee € / Month Garbage tax € / year 2 2 122 sqm 40 sqm

1 195 000 € 50 000 € 495 € 18 €

Contemporary 2 bedroom apartment in The View offering high-quality and top-tier materials and furnishings, as well as a spacious southwest-facing terrace where every corner unveils breathtaking panoramic views of the sea, golf course, and mountains.

This exclusive community offers 24/7 security, a concierge, and a wellness center with a spa, gym, and indoor pools. Enjoy tropical gardens and community pools, all within a short drive to iconic Puerto Banús, the beach, and walking distance to golf courses and amenities. Elevate your lifestyle with this perfect blend of elegance and convenience