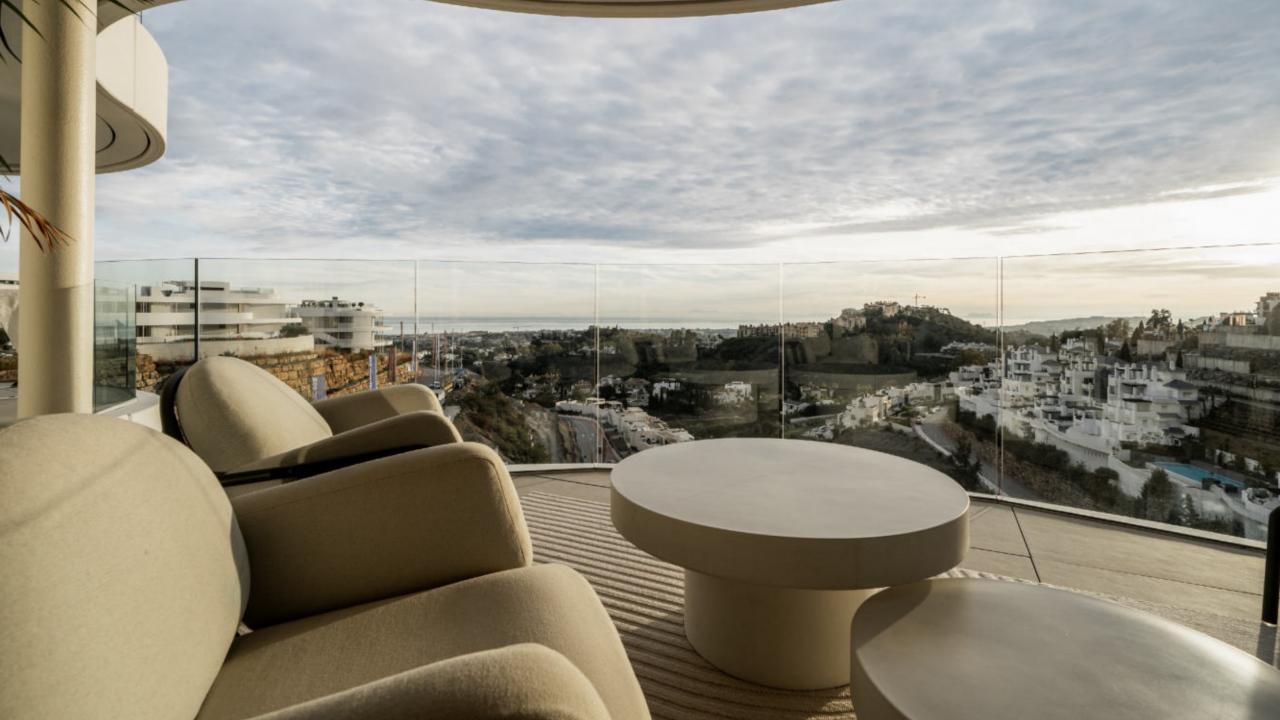

## PROPERTY INFORMATION

Ref. NF-00996P

Bedrooms Bathrooms Built area Terraces

Price Furniture pack Community fee € / Month Garbage tax € / year 2 2 122 sqm 40 sqm

1 195 000 € 50 000 € 495 € 18 €

Contemporary 2 bedroom apartment in The View offering high-quality and top-tier materials and furnishings, as well as a spacious southwest-facing terrace where every corner unveils breathtaking panoramic views of the sea, golf course, and mountains.

This exclusive community offers 24/7 security, a concierge, and a wellness center with a spa, gym, and indoor pools. Enjoy tropical gardens and community pools, all within a short drive to iconic Puerto Banús, the beach, and walking distance to golf courses and amenities. Elevate your lifestyle with this perfect blend of elegance and convenience