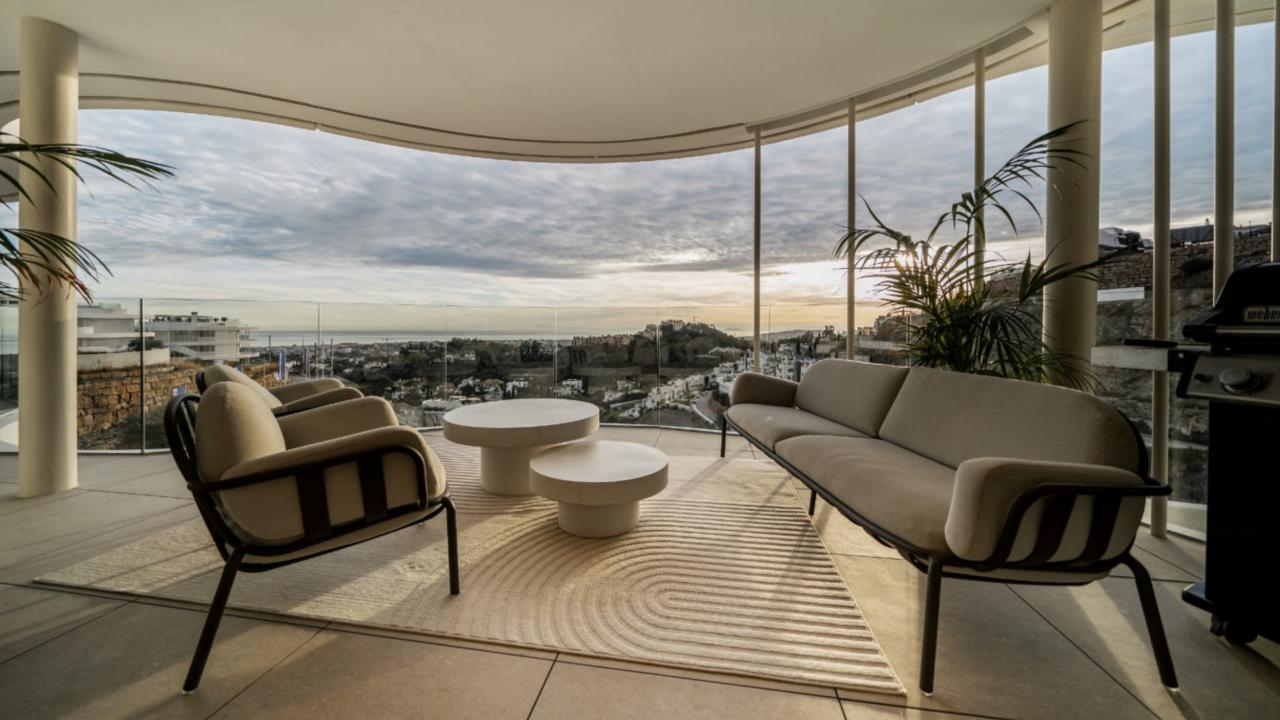

## PROPERTY INFORMATION

Ref. NF-00996P

Bedrooms Bathrooms Built area Terraces

Price Furniture pack Community fee € / Month Garbage tax € / year 2 2 122 sqm 40 sqm

1 195 000 € 50 000 € 495 € 18 €

Contemporary 2 bedroom apartment in The View offering high-quality and top-tier materials and furnishings, as well as a spacious southwest-facing terrace where every corner unveils breathtaking panoramic views of the sea, golf course, and mountains.

This exclusive community offers 24/7 security, a concierge, and a wellness center with a spa, gym, and indoor pools. Enjoy tropical gardens and community pools, all within a short drive to iconic Puerto Banús, the beach, and walking distance to golf courses and amenities. Elevate your lifestyle with this perfect blend of elegance and convenience