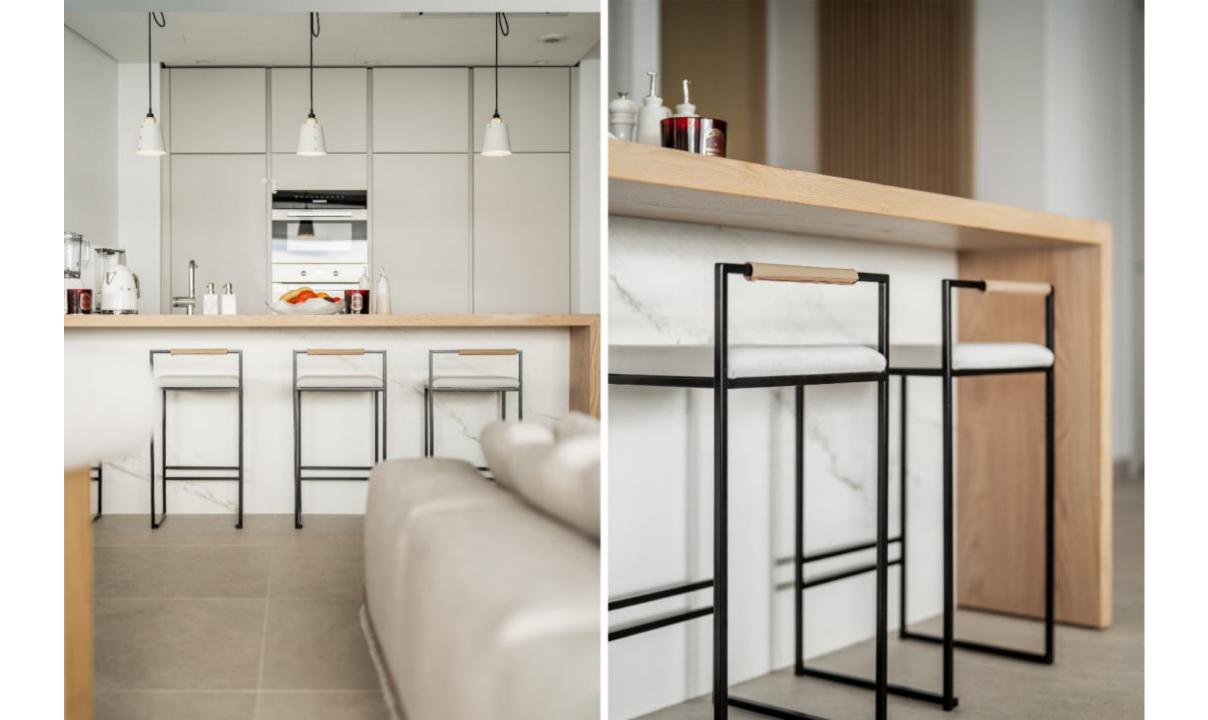

## PROPERTY INFORMATION

Ref. NF-00996P

Bedrooms Bathrooms Built area Terraces

Price Furniture pack Community fee € / Month Garbage tax € / year 2 2 122 sqm 40 sqm

1 195 000 € 50 000 € 495 € 18 €

Contemporary 2 bedroom apartment in The View offering high-quality and top-tier materials and furnishings, as well as a spacious southwest-facing terrace where every corner unveils breathtaking panoramic views of the sea, golf course, and mountains.

This exclusive community offers 24/7 security, a concierge, and a wellness center with a spa, gym, and indoor pools. Enjoy tropical gardens and community pools, all within a short drive to iconic Puerto Banús, the beach, and walking distance to golf courses and amenities. Elevate your lifestyle with this perfect blend of elegance and convenience