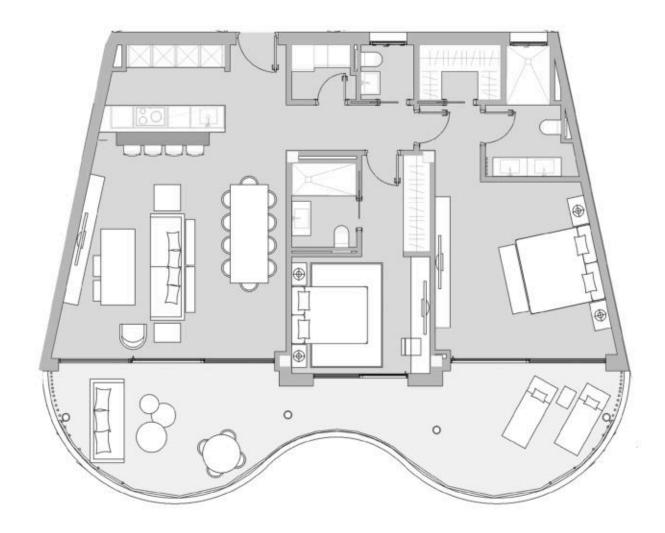

## PROPERTY INFORMATION

Ref. NF-00996P

Bedrooms Bathrooms Built area Terraces

Price Furniture pack Community fee € / Month Garbage tax € / year 2 2 122 sqm 40 sqm

1 195 000 € 50 000 € 495 € 18 €

Contemporary 2 bedroom apartment in The View offering high-quality and top-tier materials and furnishings, as well as a spacious southwest-facing terrace where every corner unveils breathtaking panoramic views of the sea, golf course, and mountains.