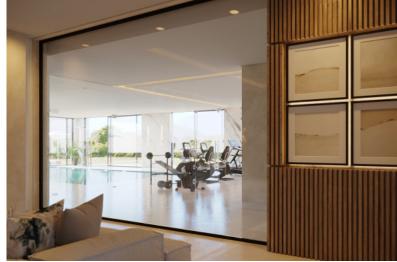

The basement consists of a magnificent indoor swimming pool with a spa area and gym, a two-bedroom apartment, a game room and bar, a wine room, a cinema room, a laundry room, a staff apartment, and a garage with space for six cars.