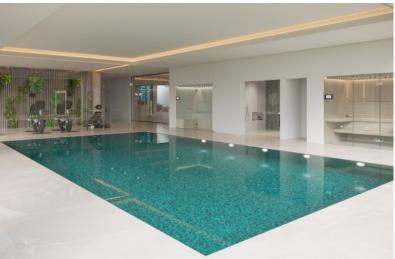

The basement consists of a magnificent indoor swimming pool with a spa area and gym, a two-bedroom apartment, a game room and bar, a wine room, a cinema room, a laundry room, a staff apartment, and a garage with space for six cars.