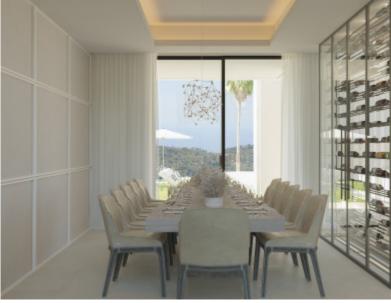

Enter this unique masterpiece via a bridge across a water lake on each side which cascades down to the lower level. Step into a vast double-height entry hall leading into the almost 10-meter-wide double-height lounge. Walk right to the large kitchen/dining and family area or left to the main dining room, where there are also two ground-floor bedrooms with ensuite bathrooms. Upstairs, across the entire West wing, is the elegant master suite which boasts a custom-made smoked glass walk-in closet leading into a luxurious ensuite bathroom with magnificent sea views. On the first floor, in the East Wing are two additional bedrooms.

The basement consists of a magnificent indoor swimming pool with a spa area and gym, a two-bedroom apartment, a game room and bar, a wine room, a cinema room, a laundry room, a staff apartment, and a garage with space for six cars.