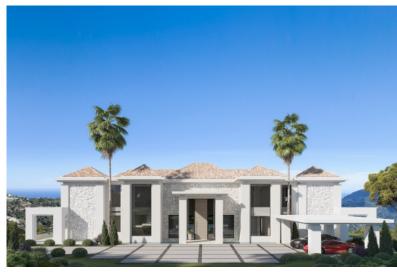

## VILLA SELINI - BRAND NEW LUXURY MANSION

Impressive south-facing villa with panoramic views of the Mediterranean sea, golf, and the mountains. Located only one minute's drive from the north gate of La Zagaleta, a gated community considered one of the most exclusive areas in Europe.

Enter this unique masterpiece via a bridge across a water lake on each side which cascades down to the lower level. Step into a vast double-height entry hall leading into the almost 10-meter-wide double-height lounge. Walk right to the large kitchen/dining and family area or left to the main dining room, where there are also two ground-floor bedrooms with ensuite bathrooms. Upstairs, across the entire West wing, is the elegant master suite which boasts a custom-made smoked glass walk-in closet leading into a luxurious ensuite bathroom with magnificent sea views. On the first floor, in the East Wing are two additional bedrooms.