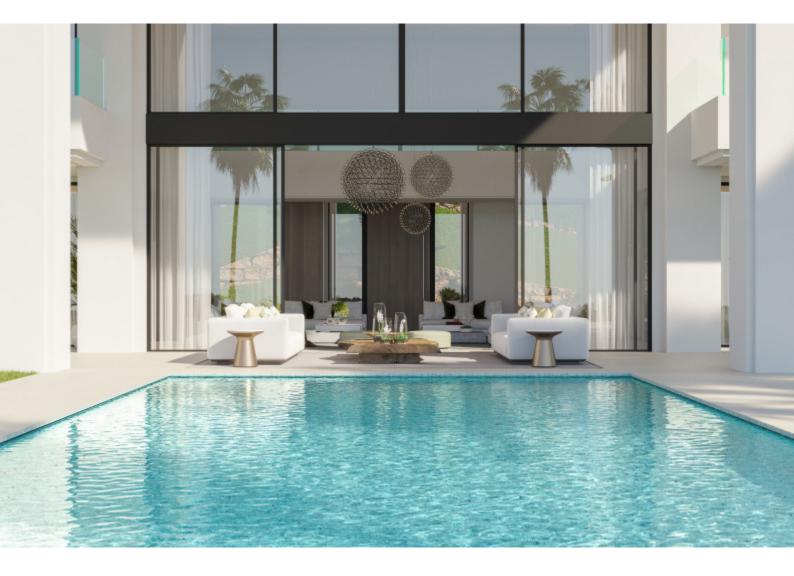

## VILLA SELINI - BRAND NEW LUXURY MANSION

Impressive south-facing villa with panoramic views of the Mediterranean sea, golf, and the mountains. Located only one minute's drive from the north gate of La Zagaleta, a gated community considered one of the most exclusive areas in Europe.

Enter this unique masterpiece via a bridge across a water lake on each side which cascades down to the lower level. Step into a vast double-height entry hall leading into the almost 10-meter-wide double-height lounge. Walk right to the large kitchen/dining and family area or left to the main dining room, where there are also two ground-floor bedrooms with ensuite bathrooms. Upstairs, across the entire West wing, is the elegant master suite which boasts a custom-made smoked glass walk-in closet leading into a luxurious ensuite bathroom with magnificent sea views. On the first floor, in the East Wing are two additional bedrooms.

Outdoors is a luxurious cabana, barbecue area, and a separate fire pit surrounded by a large flat garden.

Completion of this spectacular home is summer 2025.

Air conditioning Alarm Barbeque Brand new Basement Ceiling cooling system Ceiling heating system Cinema room Country view Double glazing Electric blinds Fireplace Fitted wardrobes Fully fitted kitchen Games Room Gated community Golf view Gym Indoor pool Heated pool Jacuzzi Laundry room Mountain view Mountainside Sauna Sea view SPA Surveillance cameras Underfloor heating (throughout) Unfurnished Utility room Wine Cellar Video entrance