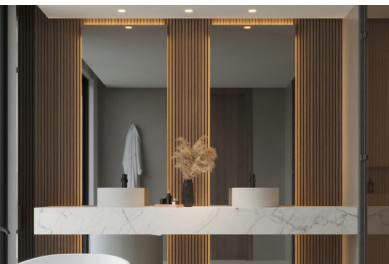

Enter this unique masterpiece via a bridge across a water lake on each side which cascades down to the lower level. Step into a vast double-height entry hall leading into the almost 10-meter-wide double-height lounge. Walk right to the large kitchen/dining and family area or left to the main dining room, where there are also two ground-floor bedrooms with ensuite bathrooms. Upstairs, across the entire West wing, is the elegant master suite which boasts a custom-made smoked glass walk-in closet leading into a luxurious ensuite bathroom with magnificent sea views. On the first floor, in the East Wing are two additional bedrooms.