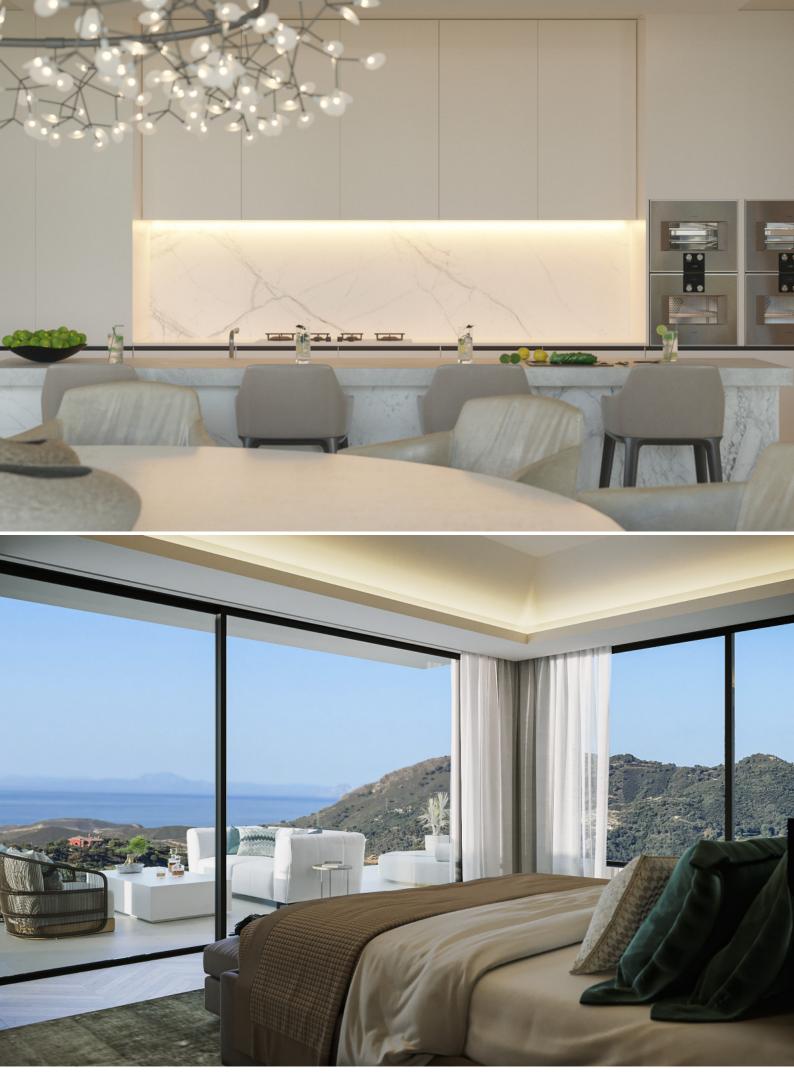

Enter this unique masterpiece via a bridge across a water lake on each side which cascades down to the lower level. Step into a vast double-height entry hall leading into the almost 10-meter-wide double-height lounge. Walk right to the large kitchen/dining and family area or left to the main dining room, where there are also two ground-floor bedrooms with ensuite bathrooms. Upstairs, across the entire West wing, is the elegant master suite which boasts a custom-made smoked glass walk-in closet leading into a luxurious ensuite bathroom with magnificent sea views. On the first floor, in the East Wing are two additional bedrooms.