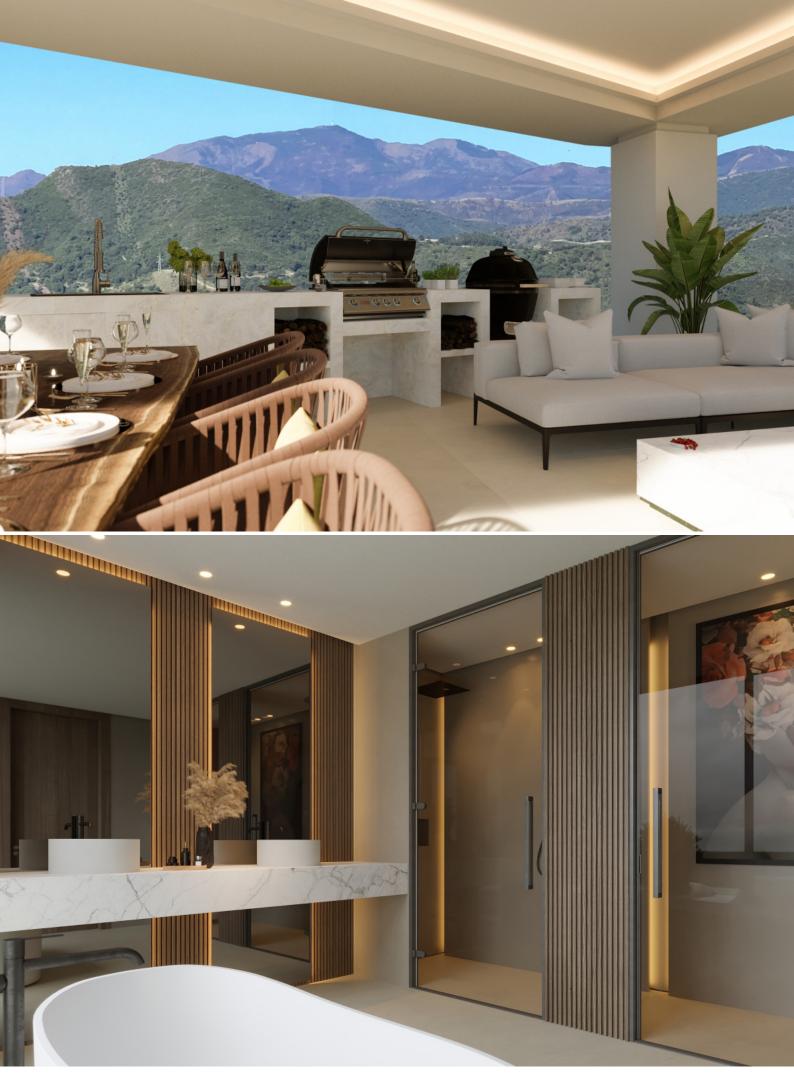

Outdoors is a luxurious cabana, barbecue area, and a separate fire pit surrounded by a large flat garden.

Completion of this spectacular home is summer 2025.

Air conditioning Alarm Barbeque Brand new Basement Ceiling cooling system Ceiling heating system Cinema room Country view Double glazing Electric blinds Fireplace Fitted wardrobes Fully fitted kitchen Games Room Gated community Golf view Gym Indoor pool Heated pool Jacuzzi Laundry room Mountain view Mountainside Sauna Sea view SPA Surveillance cameras Underfloor heating (throughout) Unfurnished Utility room Wine Cellar Video entrance