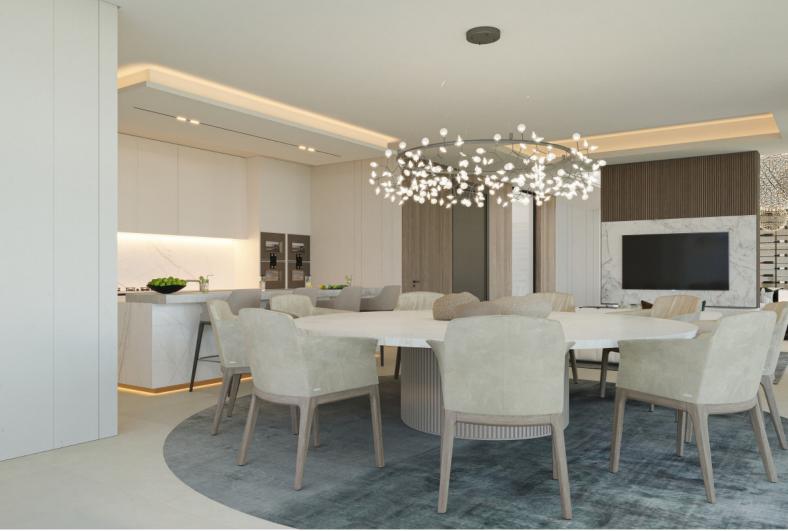

Enter this unique masterpiece via a bridge across a water lake on each side which cascades down to the lower level. Step into a vast double-height entry hall leading into the almost 10-meter-wide double-height lounge. Walk right to the large kitchen/dining and family area or left to the main dining room, where there are also two ground-floor bedrooms with ensuite bathrooms. Upstairs, across the entire West wing, is the elegant master suite which boasts a custom-made smoked glass walk-in closet leading into a luxurious ensuite bathroom with magnificent sea views. On the first floor, in the East Wing are two additional bedrooms.