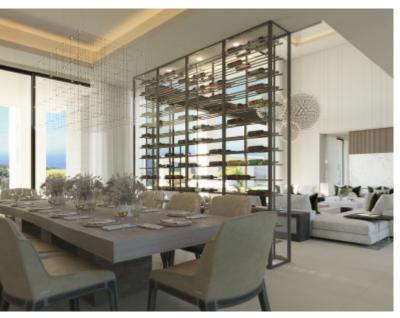

Enter this unique masterpiece via a bridge across a water lake on each side which cascades down to the lower level. Step into a vast double-height entry hall leading into the almost 10-meter-wide double-height lounge. Walk right to the large kitchen/dining and family area or left to the main dining room, where there are also two ground-floor bedrooms with ensuite bathrooms. Upstairs, across the entire West wing, is the elegant master suite which boasts a custom-made smoked glass walk-in closet leading into a luxurious ensuite bathroom with magnificent sea views. On the first floor, in the East Wing are two additional bedrooms.

The basement consists of a magnificent indoor swimming pool with a spa area and gym, a two-bedroom apartment, a game room and bar, a wine room, a cinema room, a laundry room, a staff apartment, and a garage with space for six cars.