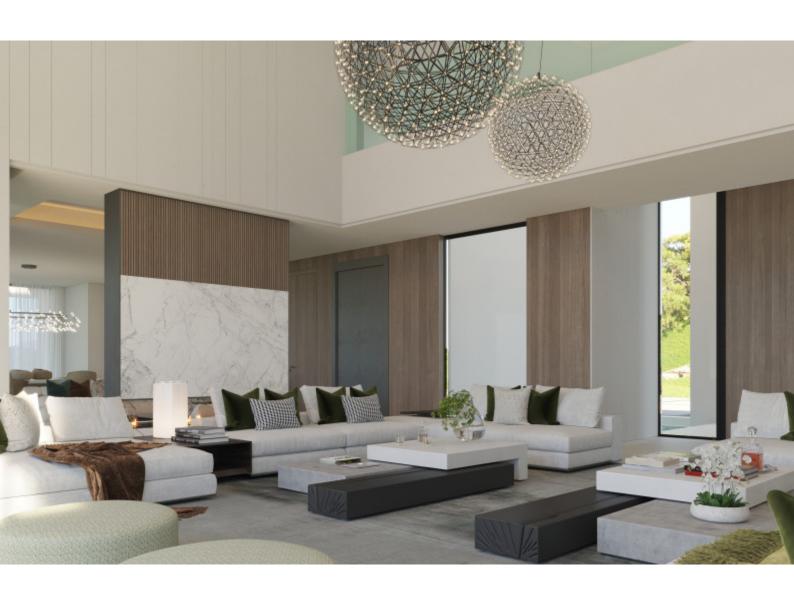

Enter this unique masterpiece via a bridge across a water lake on each side which cascades down to the lower level. Step into a vast double-height entry hall leading into the almost 10-meter-wide double-height lounge. Walk right to the large kitchen/dining and family area or left to the main dining room, where there are also two ground-floor bedrooms with ensuite bathrooms. Upstairs, across the entire West wing, is the elegant master suite which boasts a custom-made smoked glass walk-in closet leading into a luxurious ensuite bathroom with magnificent sea views. On the first floor, in the East Wing are two additional bedrooms.