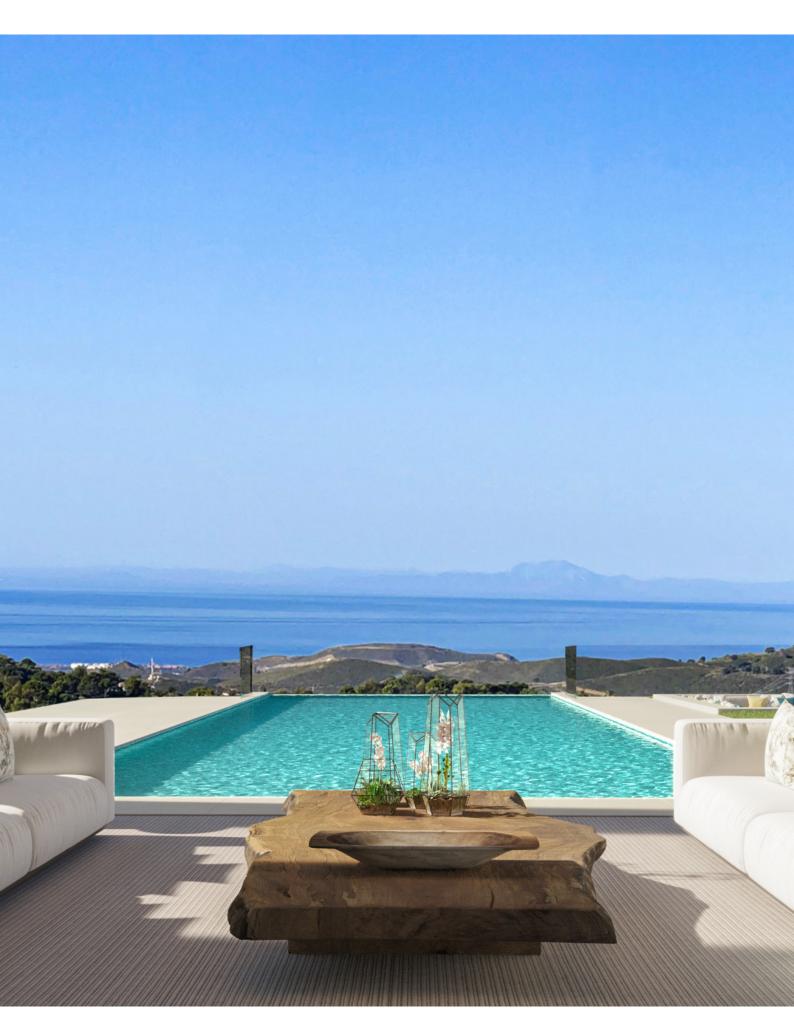

Outdoors is a luxurious cabana, barbecue area, and a separate fire pit surrounded by a large flat garden.

Completion of this spectacular home is summer 2025.

Air conditioning Alarm Barbeque Brand new Basement Ceiling cooling system Ceiling heating system Cinema room Country view Double glazing Electric blinds Fireplace Fitted wardrobes Fully fitted kitchen Games Room Gated community Golf view Gym Indoor pool Heated pool Jacuzzi Laundry room Mountain view Mountainside Sauna Sea view SPA Surveillance cameras Underfloor heating (throughout) Unfurnished Utility room Wine Cellar Video entrance