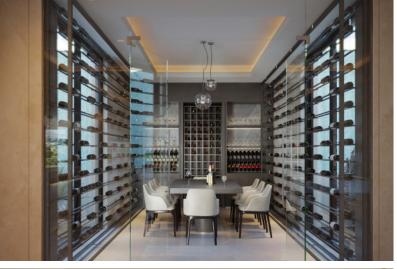

The basement consists of a magnificent indoor swimming pool with a spa area and gym, a two-bedroom apartment, a game room and bar, a wine room, a cinema room, a laundry room, a staff apartment, and a garage with space for six cars.