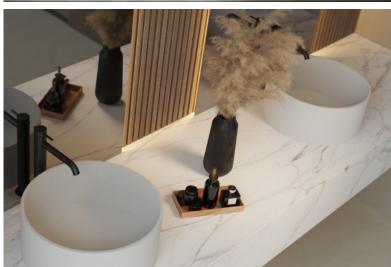

Enter this unique masterpiece via a bridge across a water lake on each side which cascades down to the lower level. Step into a vast double-height entry hall leading into the almost 10-meter-wide double-height lounge. Walk right to the large kitchen/dining and family area or left to the main dining room, where there are also two ground-floor bedrooms with ensuite bathrooms. Upstairs, across the entire West wing, is the elegant master suite which boasts a custom-made smoked glass walk-in closet leading into a luxurious ensuite bathroom with magnificent sea views. On the first floor, in the East Wing are two additional bedrooms.