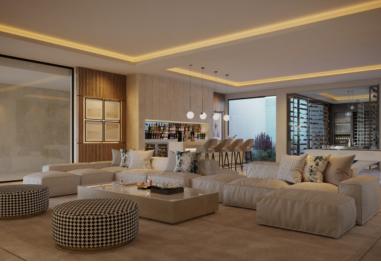

Enter this unique masterpiece via a bridge across a water lake on each side which cascades down to the lower level. Step into a vast double-height entry hall leading into the almost 10-meter-wide double-height lounge. Walk right to the large kitchen/dining and family area or left to the main dining room, where there are also two ground-floor bedrooms with ensuite bathrooms. Upstairs, across the entire West wing, is the elegant master suite which boasts a custom-made smoked glass walk-in closet leading into a luxurious ensuite bathroom with magnificent sea views. On the first floor, in the East Wing are two additional bedrooms.

The basement consists of a magnificent indoor swimming pool with a spa area and gym, a two-bedroom apartment, a game room and bar, a wine room, a cinema room, a laundry room, a staff apartment, and a garage with space for six cars.