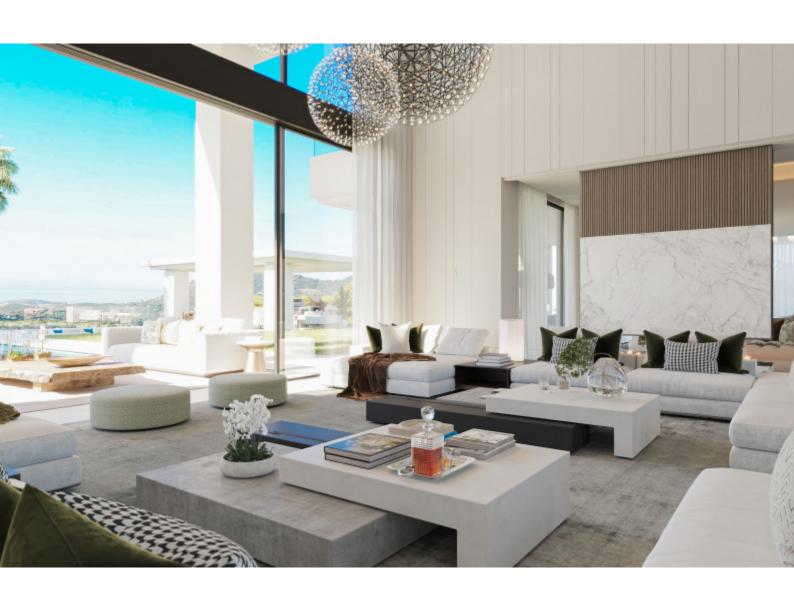

Enter this unique masterpiece via a bridge across a water lake on each side which cascades down to the lower level. Step into a vast double-height entry hall leading into the almost 10-meter-wide double-height lounge. Walk right to the large kitchen/dining and family area or left to the main dining room, where there are also two ground-floor bedrooms with ensuite bathrooms. Upstairs, across the entire West wing, is the elegant master suite which boasts a custom-made smoked glass walk-in closet leading into a luxurious ensuite bathroom with magnificent sea views. On the first floor, in the East Wing are two additional bedrooms.