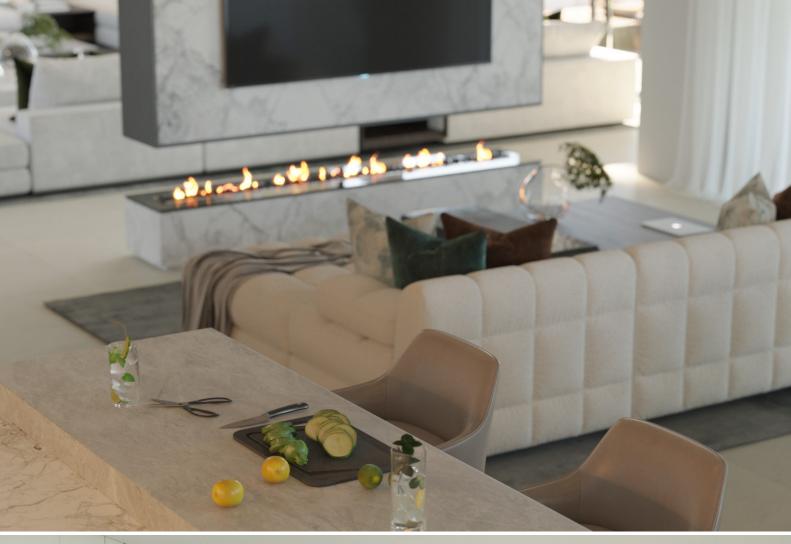

Enter this unique masterpiece via a bridge across a water lake on each side which cascades down to the lower level. Step into a vast double-height entry hall leading into the almost 10-meter-wide double-height lounge. Walk right to the large kitchen/dining and family area or left to the main dining room, where there are also two ground-floor bedrooms with ensuite bathrooms. Upstairs, across the entire West wing, is the elegant master suite which boasts a custom-made smoked glass walk-in closet leading into a luxurious ensuite bathroom with magnificent sea views. On the first floor, in the East Wing are two additional bedrooms.

Outdoors is a luxurious cabana, barbecue area, and a separate fire pit surrounded by a large flat garden.

Completion of this spectacular home is summer 2025.

Air conditioning Alarm Barbeque Brand new Basement Ceiling cooling system Ceiling heating system Cinema room Country view Double glazing Electric blinds Fireplace Fitted wardrobes Fully fitted kitchen Games Room Gated community Golf view Gym Indoor pool Heated pool Jacuzzi Laundry room Mountain view Mountainside Sauna Sea view SPA Surveillance cameras Underfloor heating (throughout) Unfurnished Utility room Wine Cellar Video entrance