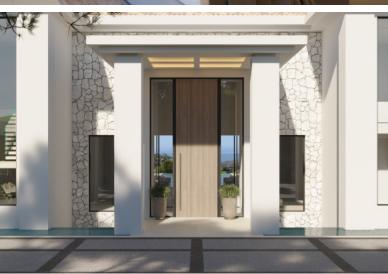

Enter this unique masterpiece via a bridge across a water lake on each side which cascades down to the lower level. Step into a vast double-height entry hall leading into the almost 10-meter-wide double-height lounge. Walk right to the large kitchen/dining and family area or left to the main dining room, where there are also two ground-floor bedrooms with ensuite bathrooms. Upstairs, across the entire West wing, is the elegant master suite which boasts a custom-made smoked glass walk-in closet leading into a luxurious ensuite bathroom with magnificent sea views. On the first floor, in the East Wing are two additional bedrooms.