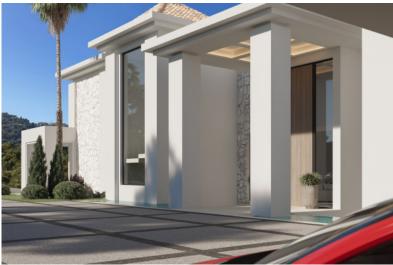

Enter this unique masterpiece via a bridge across a water lake on each side which cascades down to the lower level. Step into a vast double-height entry hall leading into the almost 10-meter-wide double-height lounge. Walk right to the large kitchen/dining and family area or left to the main dining room, where there are also two ground-floor bedrooms with ensuite bathrooms. Upstairs, across the entire West wing, is the elegant master suite which boasts a custom-made smoked glass walk-in closet leading into a luxurious ensuite bathroom with magnificent sea views. On the first floor, in the East Wing are two additional bedrooms.