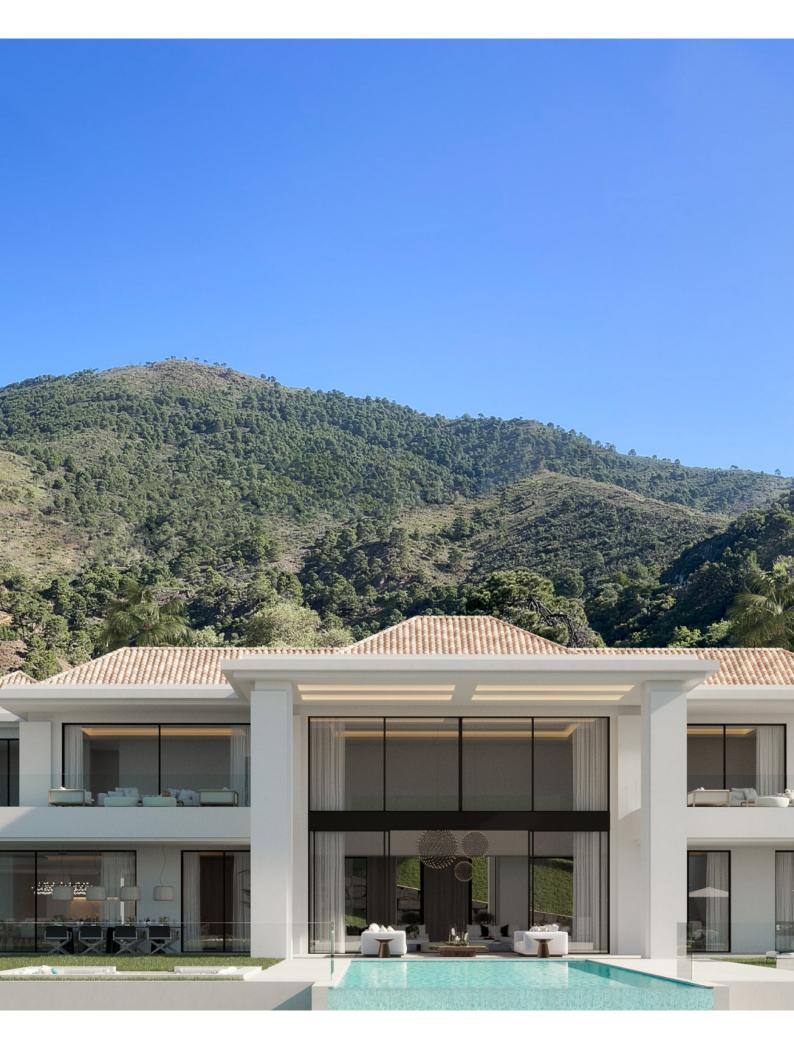

## VILLA SELINI - BRAND NEW LUXURY MANSION

Impressive south-facing villa with panoramic views of the Mediterranean sea, golf, and the mountains. Located only one minute's drive from the north gate of La Zagaleta, a gated community considered one of the most exclusive areas in Europe.

Outdoors is a luxurious cabana, barbecue area, and a separate fire pit surrounded by a large flat garden.

Completion of this spectacular home is summer 2025.

Air conditioning Alarm Barbeque Brand new Basement Ceiling cooling system Ceiling heating system Cinema room Country view Double glazing Electric blinds Fireplace Fitted wardrobes Fully fitted kitchen Games Room Gated community Golf view Gym Indoor pool Heated pool Jacuzzi Laundry room Mountain view Mountainside Sauna Sea view SPA Surveillance cameras Underfloor heating (throughout) Unfurnished Utility room Wine Cellar Video entrance