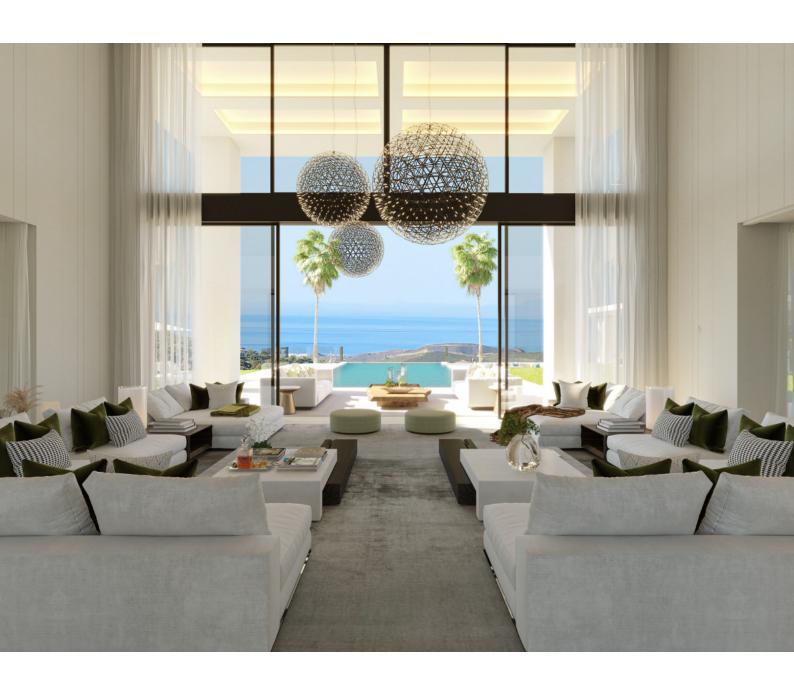

Enter this unique masterpiece via a bridge across a water lake on each side which cascades down to the lower level. Step into a vast double-height entry hall leading into the almost 10-meter-wide double-height lounge. Walk right to the large kitchen/dining and family area or left to the main dining room, where there are also two ground-floor bedrooms with ensuite bathrooms. Upstairs, across the entire West wing, is the elegant master suite which boasts a custom-made smoked glass walk-in closet leading into a luxurious ensuite bathroom with magnificent sea views. On the first floor, in the East Wing are two additional bedrooms.