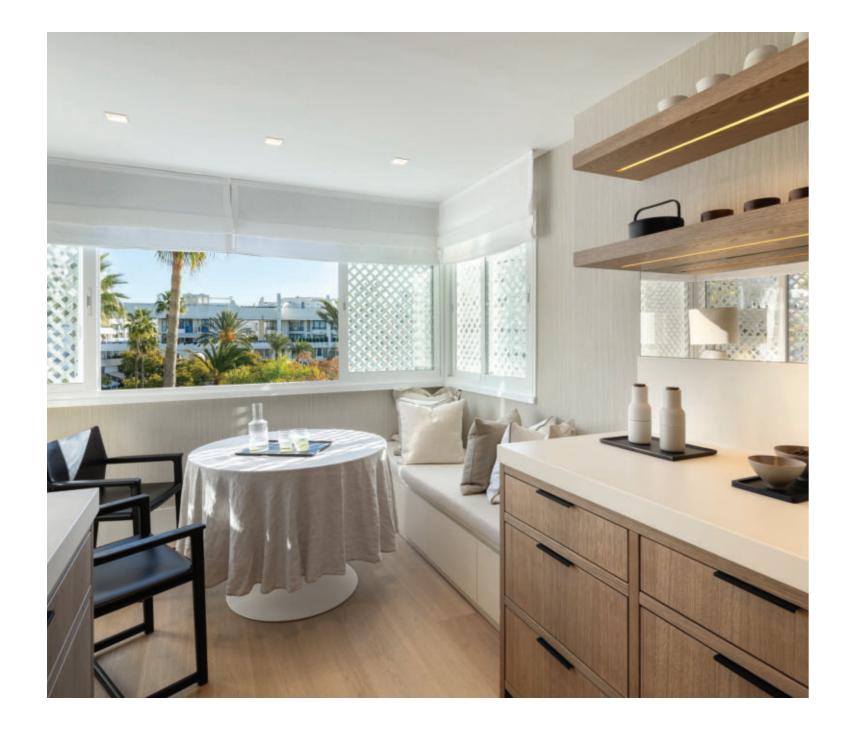

The separated kitchen boasts lovely wooden cabinets, providing ample storage space, and features state-of-the-art appliances, including an intimate dining nook with picturesque views.

The covered terrace provides the perfect setting for alfresco dining and a chic chill-out area, as well as sweeping views of the lovely communal garden. The apartment's seamless design allows for direct access to the terrace from across the unit, creating a harmonious flow between indoor and outdoor living.