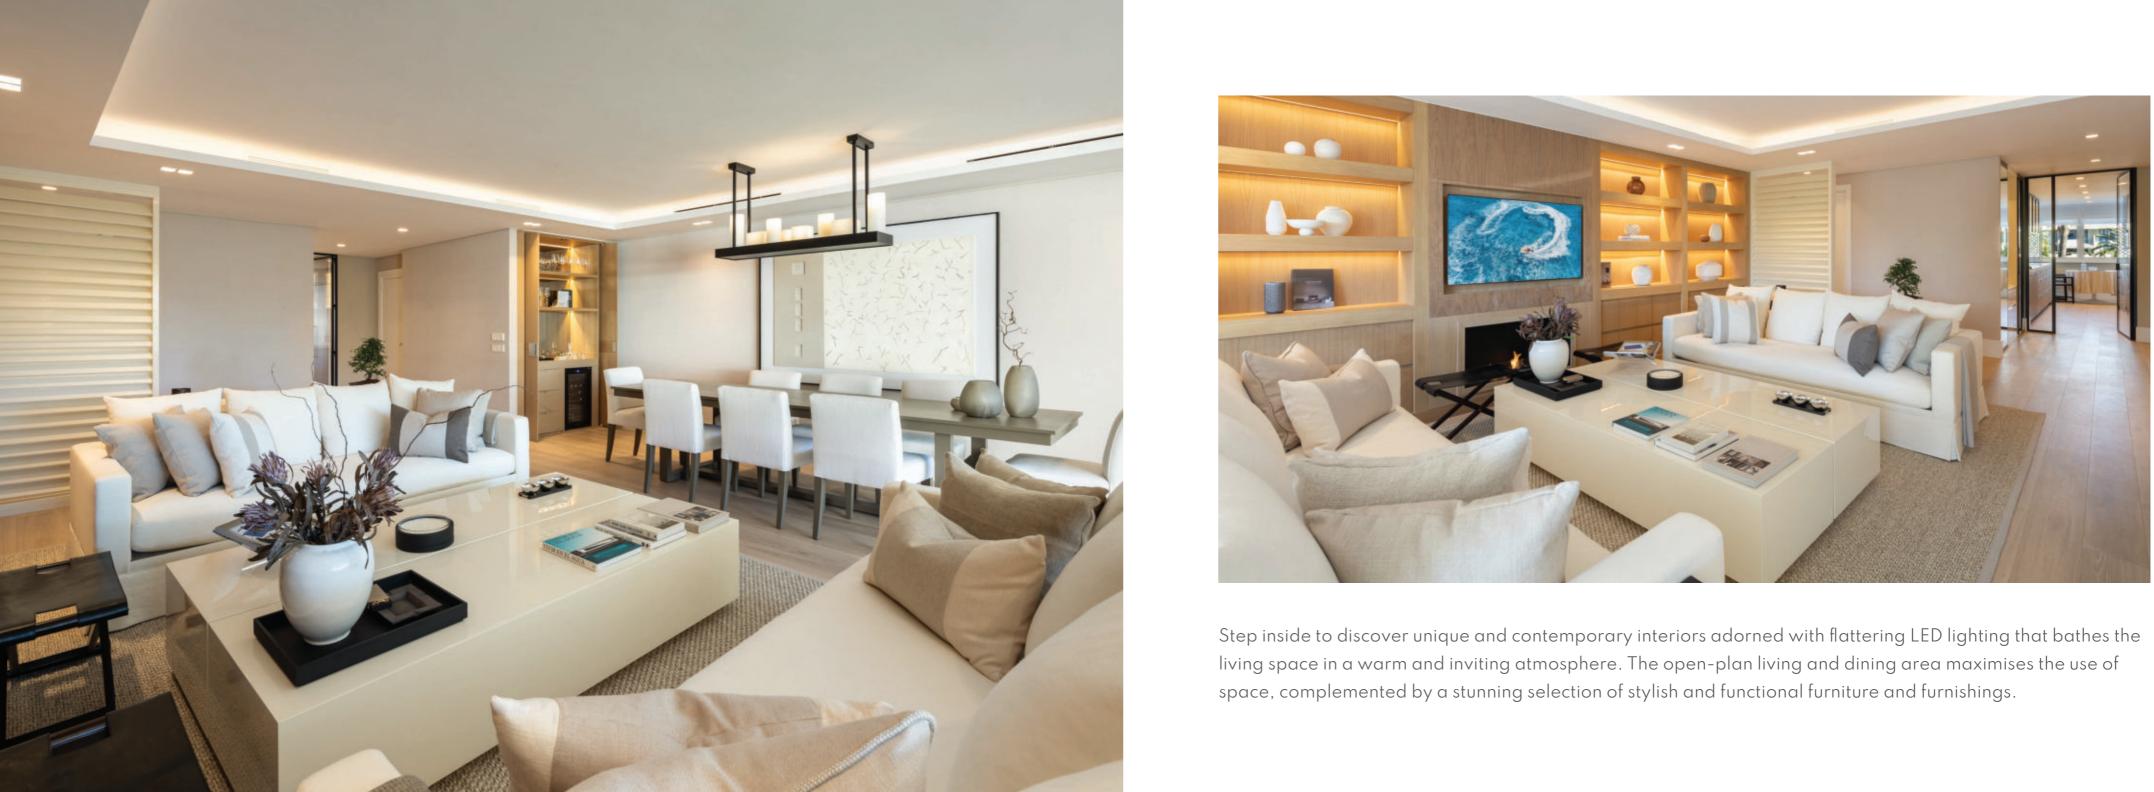

Beds: 3 | Baths: 3 | Built: 209m<sup>2</sup> | Terraces & Porches: 23m<sup>2</sup> | Parking: 1 car | Orientation: W

Attention to detail is evident throughout the property, but especially in the living area. A stunning integrated shelving unit with LED lighting adds character to the space, while tall floor to ceiling glass sliding doors bathe the apartment with plenty of natural light. The neutral colour palette evokes a sense of calmness and luxury, elevating the interiors to become the ideal place to unwind and relax.