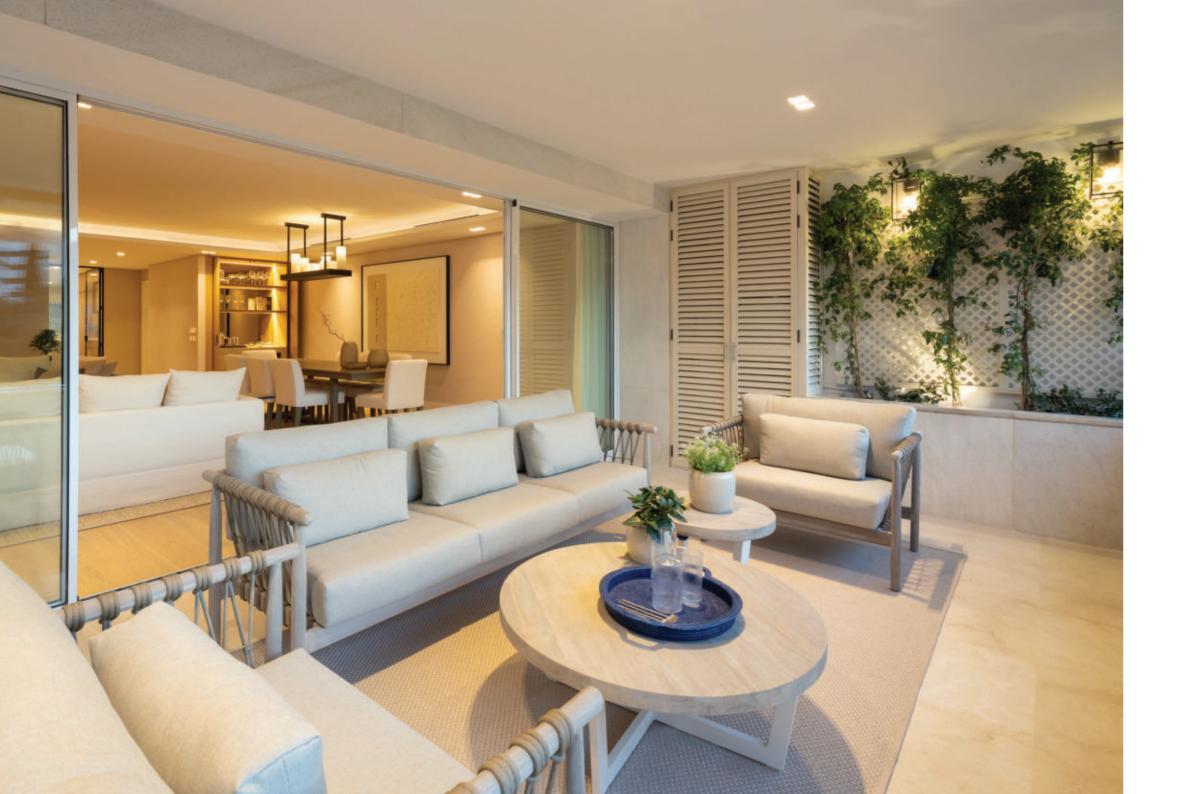

The separated kitchen boasts lovely wooden cabinets, providing ample storage space, and features state-of-the-art appliances, including an intimate dining nook with picturesque views.

The covered terrace provides the perfect setting for alfresco dining and a chic chill-out area, as well as sweeping views of the lovely communal garden. The apartment's seamless design allows for direct access to the terrace from across the unit, creating a harmonious flow between indoor and outdoor living.