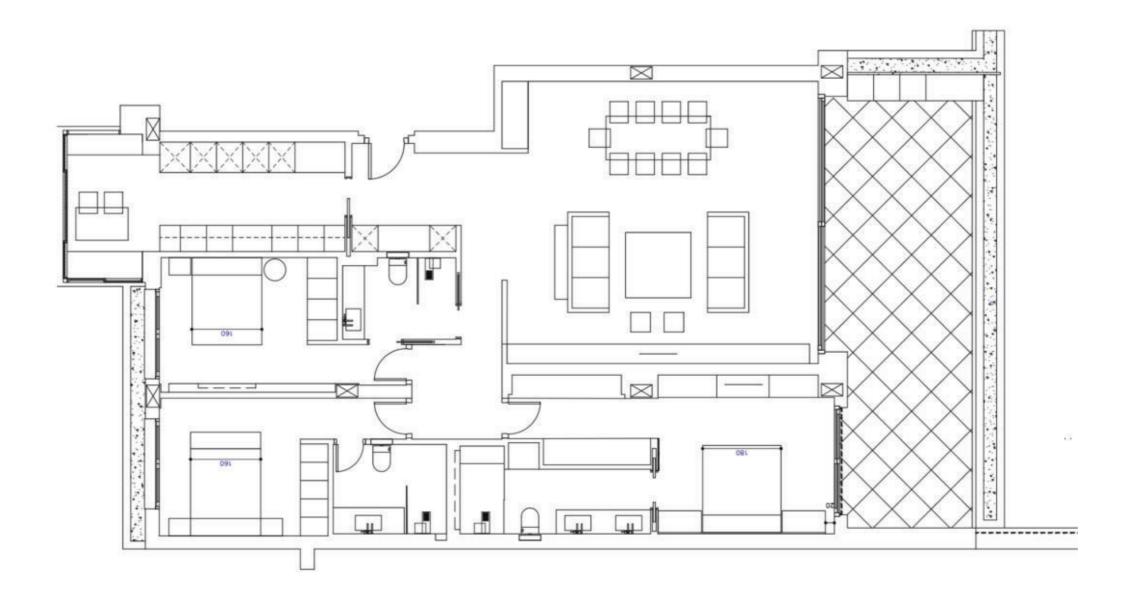

Beds: 3 | Baths: 3 | Built: 209m<sup>2</sup> | Terraces & Porches: 23m<sup>2</sup> | Parking: 1 car | Orientation: W

Attention to detail is evident throughout the property, but especially in the living area. A stunning integrated shelving unit with LED lighting adds character to the space, while tall floor to ceiling glass sliding doors bathe the apartment with plenty of natural light. The neutral colour palette evokes a sense of calmness and luxury, elevating the interiors to become the ideal place to unwind and relax.

Beds: 3 | Baths: 3 | Built: 209m<sup>2</sup> | Terraces & Porches: 23m<sup>2</sup> | Parking: 1 car | Orientation: W