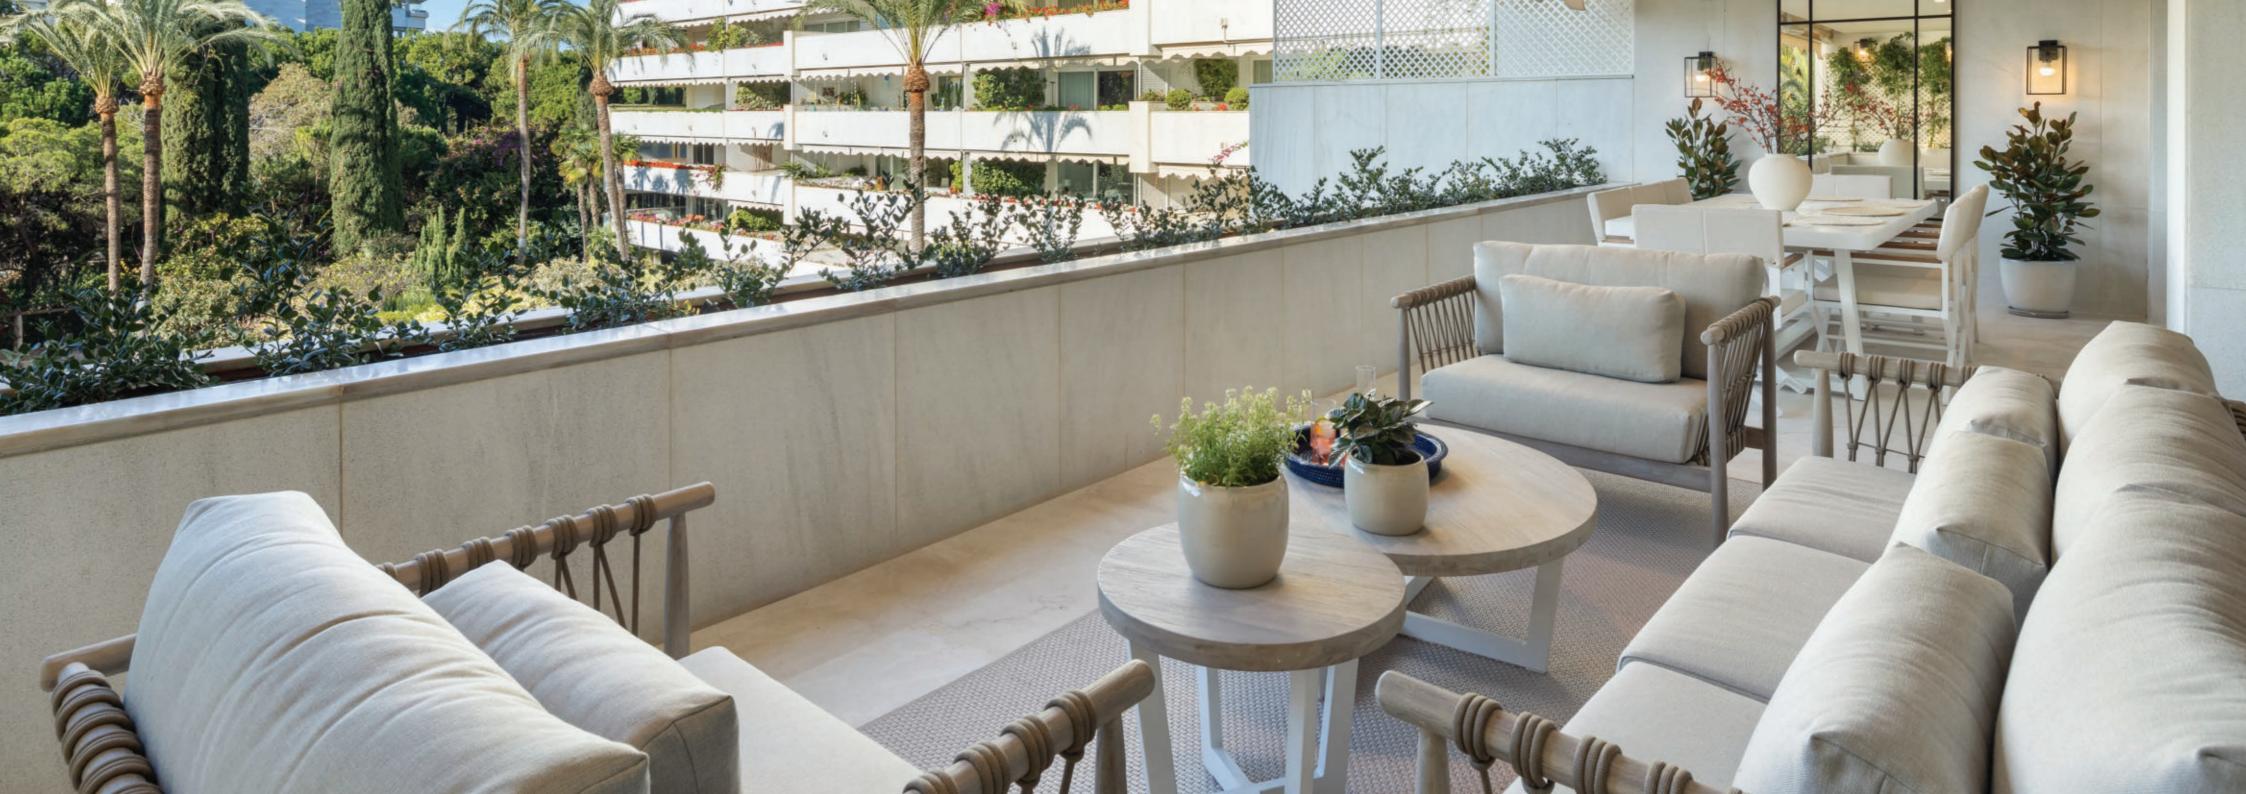

The separated kitchen boasts lovely wooden cabinets, providing ample storage space, and features state-of-the-art appliances, including an intimate dining nook with picturesque views.

The covered terrace provides the perfect setting for alfresco dining and a chic chill-out area, as well as sweeping views of the lovely communal garden. The apartment's seamless design allows for direct access to the terrace from across the unit, creating a harmonious flow between indoor and outdoor living.