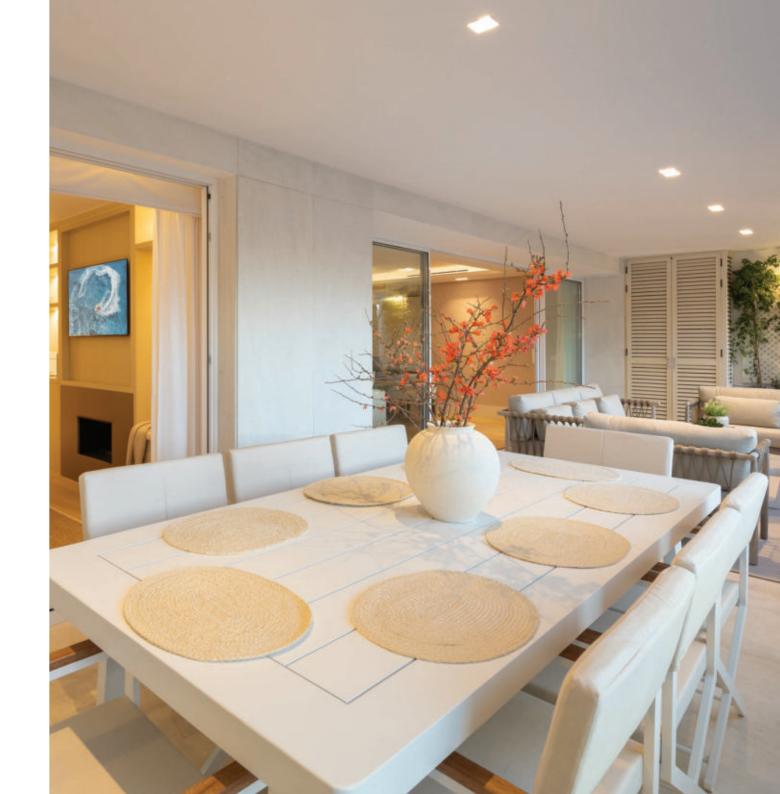

The separated kitchen boasts lovely wooden cabinets, providing ample storage space, and features state-of-the-art appliances, including an intimate dining nook with picturesque views.

The covered terrace provides the perfect setting for alfresco dining and a chic chill-out area, as well as sweeping views of the lovely communal garden. The apartment's seamless design allows for direct access to the terrace from across the unit, creating a harmonious flow between indoor and outdoor living.