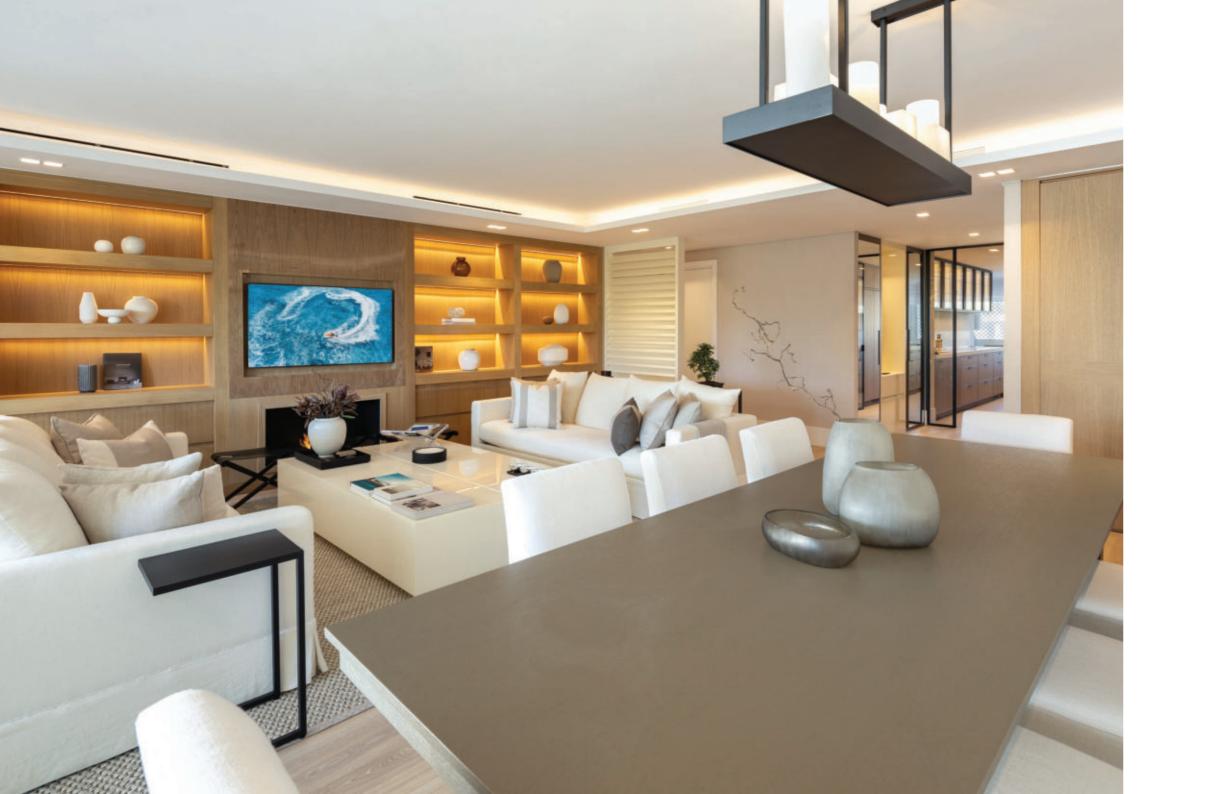

Beds: 3 | Baths: 3 | Built: 209m<sup>2</sup> | Terraces & Porches: 23m<sup>2</sup> | Parking: 1 car | Orientation: W

Attention to detail is evident throughout the property, but especially in the living area. A stunning integrated shelving unit with LED lighting adds character to the space, while tall floor to ceiling glass sliding doors bathe the apartment with plenty of natural light. The neutral colour palette evokes a sense of calmness and luxury, elevating the interiors to become the ideal place to unwind and relax.