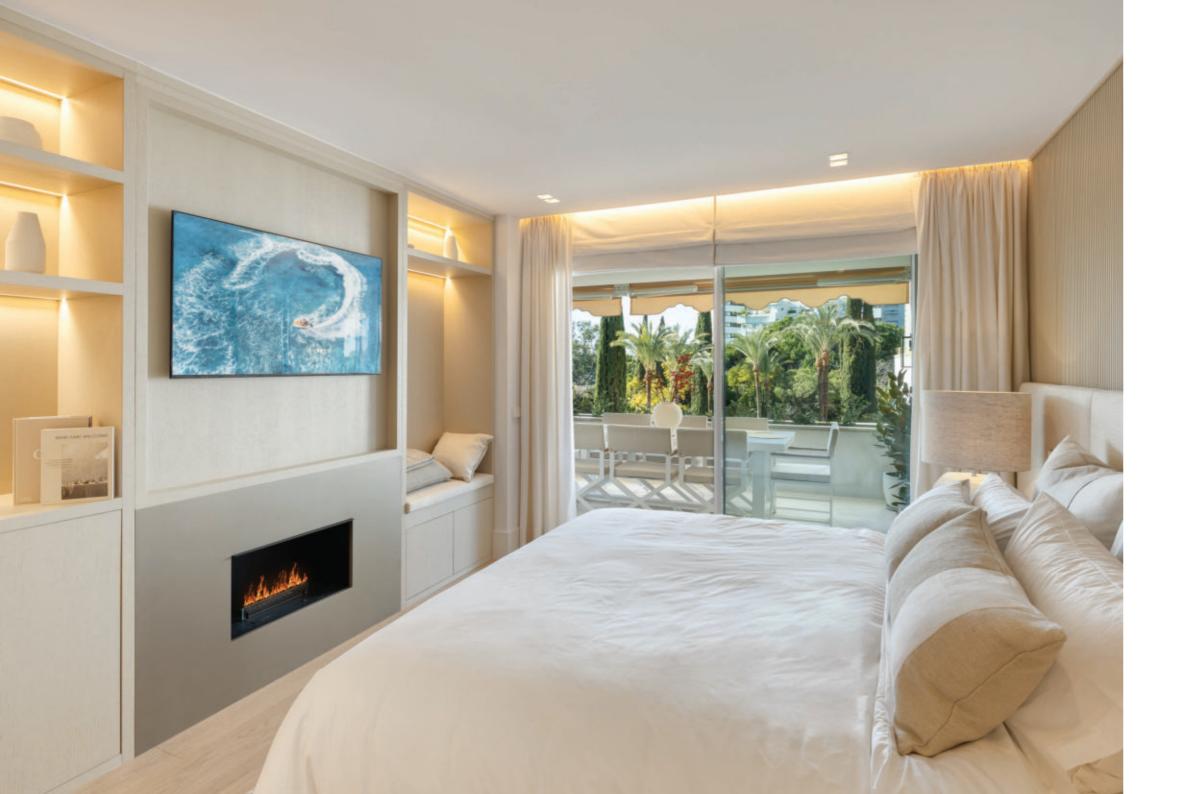

Beds: 3 | Baths: 3 | Built: 209m<sup>2</sup> | Terraces & Porches: 23m<sup>2</sup> | Parking: 1 car | Orientation: W

Attention to detail is evident throughout the property, but especially in the living area. A stunning integrated shelving unit with LED lighting adds character to the space, while tall floor to ceiling glass sliding doors bathe the apartment with plenty of natural light. The neutral colour palette evokes a sense of calmness and luxury, elevating the interiors to become the ideal place to unwind and relax.

Don Gonzalo 3 offers not only a luxurious living space but also two incredible guest bedrooms, each tastefully decorated, and an impressive master bedroom. The master bedroom delights with direct terrace access, ample closet space, and a private bathroom featuring a double vanity and a spacious stand-in shower.