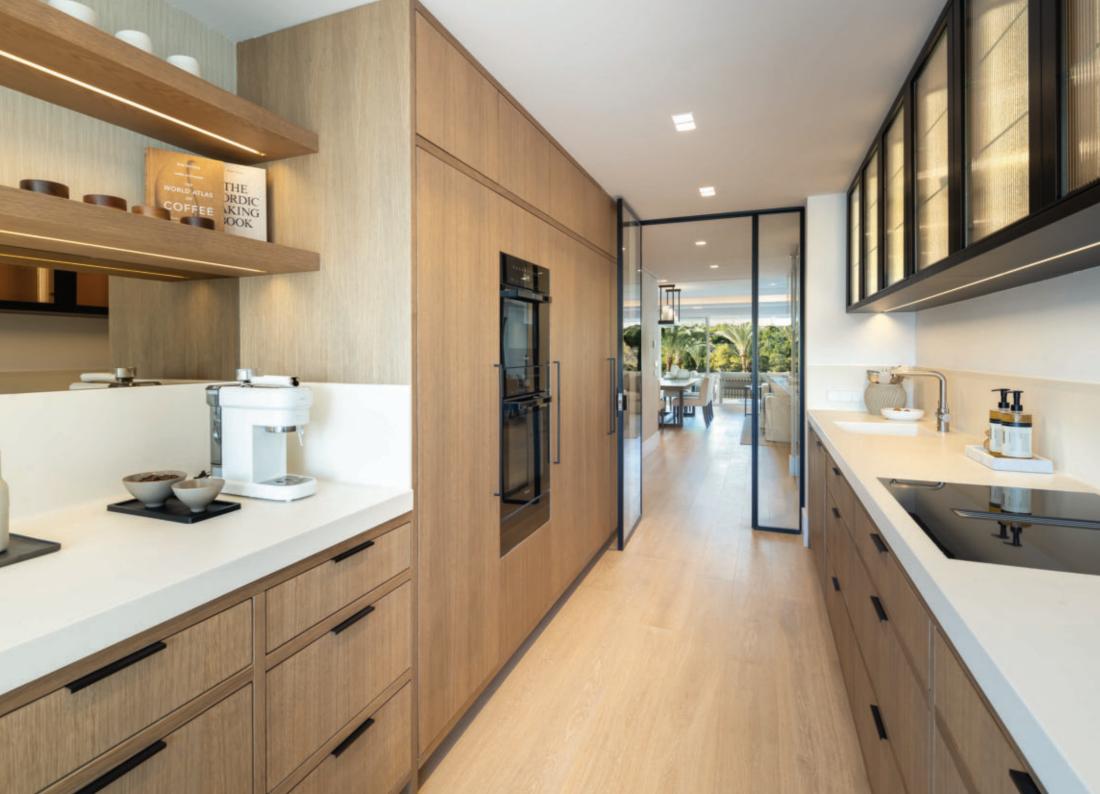

The separated kitchen boasts lovely wooden cabinets, providing ample storage space, and features state-of-the-art appliances, including an intimate dining nook with picturesque views.

The covered terrace provides the perfect setting for alfresco dining and a chic chill-out area, as well as sweeping views of the lovely communal garden. The apartment's seamless design allows for direct access to the terrace from across the unit, creating a harmonious flow between indoor and outdoor living.