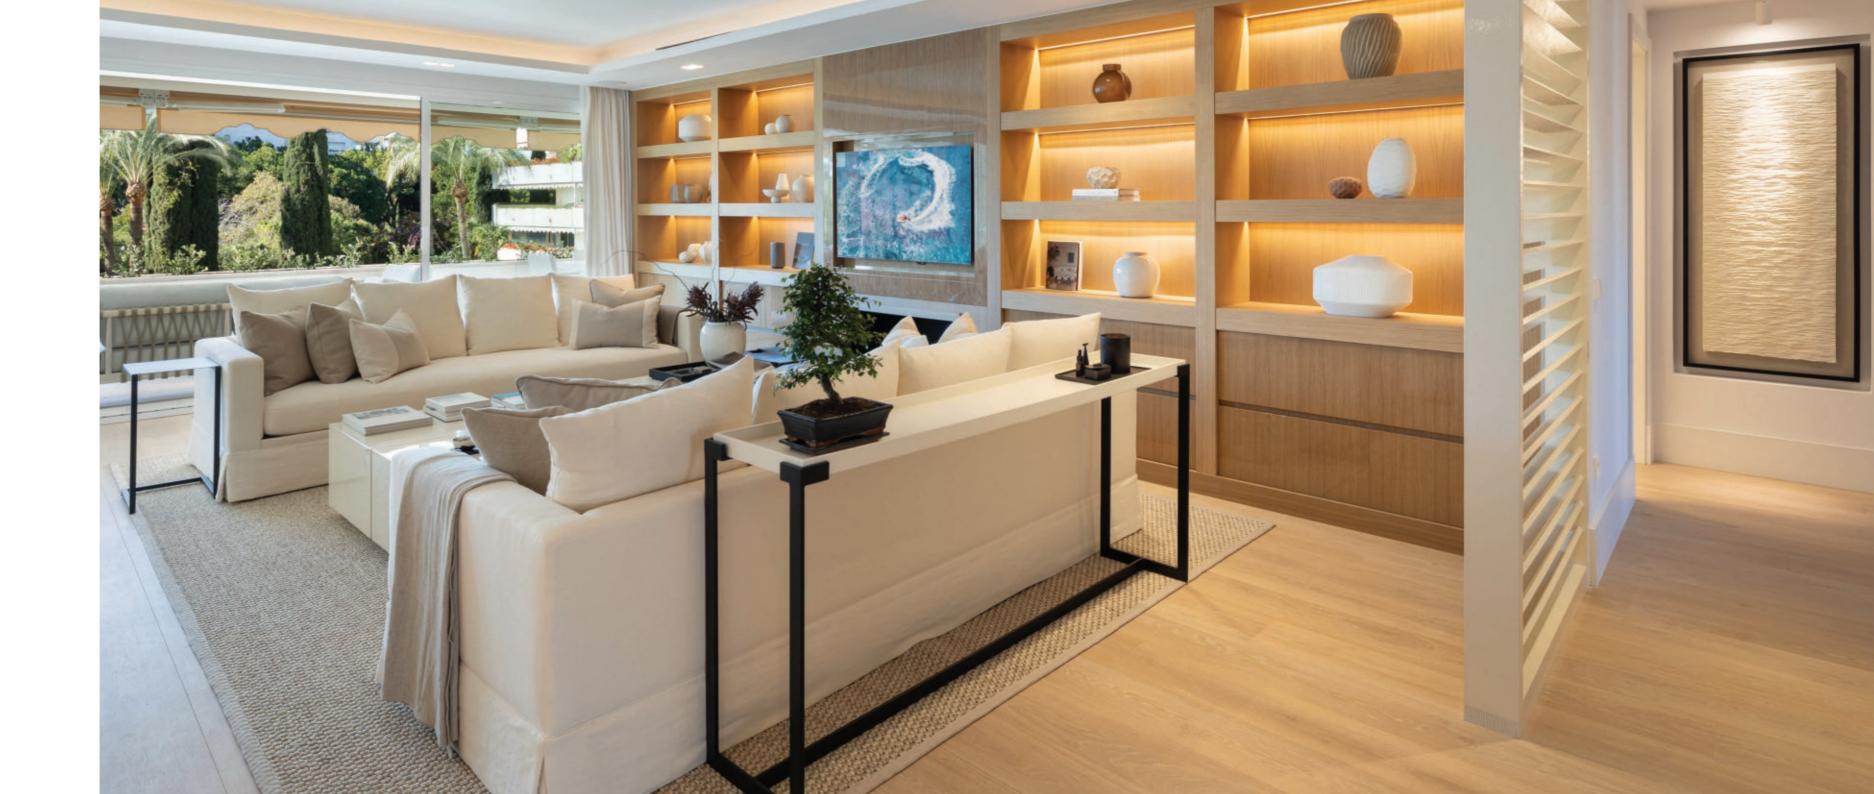

Beds: 3 | Baths: 3 | Built: 209m<sup>2</sup> | Terraces & Porches: 23m<sup>2</sup> | Parking: 1 car | Orientation: W

Attention to detail is evident throughout the property, but especially in the living area. A stunning integrated shelving unit with LED lighting adds character to the space, while tall floor to ceiling glass sliding doors bathe the apartment with plenty of natural light. The neutral colour palette evokes a sense of calmness and luxury, elevating the interiors to become the ideal place to unwind and relax.