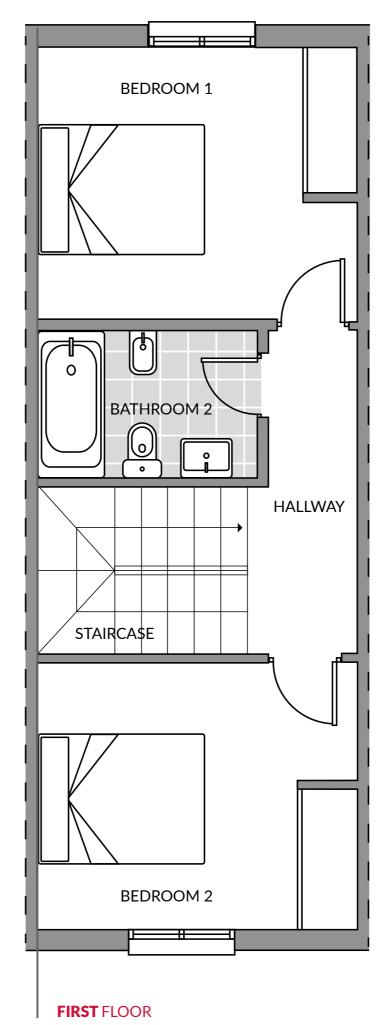

| Marina Del Sol - TYPE B |                      |  |
|-------------------------|----------------------|--|
| Bedroom 1               | 11.46 m <sup>2</sup> |  |
| Bedroom 2               | 10.92 m <sup>2</sup> |  |
| Kitchen                 | 3.95 m <sup>2</sup>  |  |
| Bathroom 1              | 1.89 m <sup>2</sup>  |  |
| Bathroom 2              | 4.56 m <sup>2</sup>  |  |
| Living room             | 20.67 m <sup>2</sup> |  |
| Hallway                 | 9.23 m <sup>2</sup>  |  |
| Constructed area        | 72 m²                |  |

The present plan, building specifications and infographics are merely indicative, and are not contractual in nature in terms of colours, textures, vegetation, height of fencing and furniture, opening/rotation of openings, location of installations or sanitary fittings. Likewise, in the stairs leading down to the cellar or basement, if any, and the exit to patios and/or gardens, the number of steps and the level of the plots are for guidance purposes only. To this effect, IDILIQ GROUP reserves the right to introduce those modifications that are motivated by technical, constructive, legal, juridical or supply reasons that are indicated by the Project Management as being necessary or convenient for the correct completion of the building and/or that are ordered by the competent public bodies.