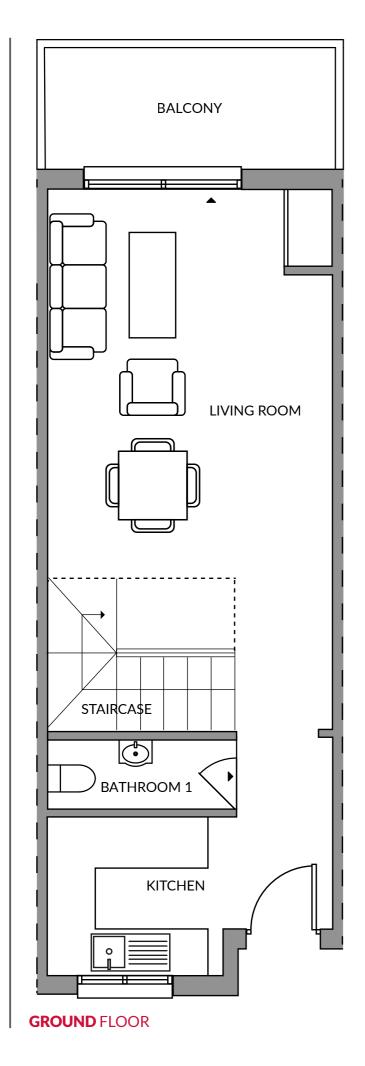

| Marina Del Sol - TYPE B |                      |  |
|-------------------------|----------------------|--|
| Bedroom 1               | 11.46 m <sup>2</sup> |  |
| Bedroom 2               | 10.92 m <sup>2</sup> |  |
| Kitchen                 | 3.95 m <sup>2</sup>  |  |
| Bathroom 1              | 1.89 m <sup>2</sup>  |  |
| Bathroom 2              | 4.56 m <sup>2</sup>  |  |
| Living room             | 20.67 m <sup>2</sup> |  |
| Hallway                 | 9.23 m <sup>2</sup>  |  |
| Constructed area        | 72 m²                |  |

The present plan, building specifications and infographics are merely indicative, and are not contractual in nature in terms of colours, textures, vegetation, height of fencing and furniture, opening/rotation of openings, location of installations or sanitary fittings. Likewise, in the stairs leading down to the cellar or basement, if any, and the exit to patios and/or gardens, the number of steps and the level of the plots are for guidance purposes only. To this effect, IDILIQ GROUP reserves the right to introduce those modifications that are motivated by technical, constructive, legal, juridical or supply reasons that are indicated by the Project Management as being necessary or convenient for the correct completion of the building and/or that are ordered by the competent public bodies.