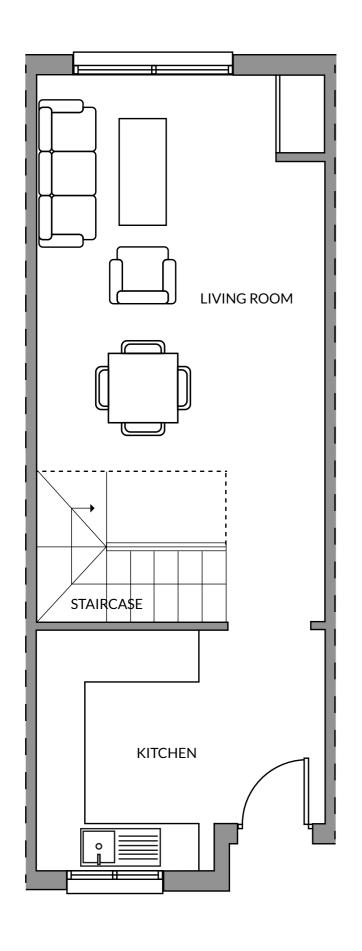

## RAMADA® HOTEL & SUITES BY WYNDHAM COSTA DEL SOL

| Marina Del Sol - TYPE A |                  |                      |  |
|-------------------------|------------------|----------------------|--|
|                         | Bedroom 1        | 10.74 m <sup>2</sup> |  |
|                         | Bedroom 2        | 10.74 m <sup>2</sup> |  |
|                         | Kitchen          | 10 m <sup>2</sup>    |  |
|                         | Bathroom         | 4.15 m <sup>2</sup>  |  |
|                         | Living room      | 24.37 m <sup>2</sup> |  |
|                         | Hallway          | 8.53 m <sup>2</sup>  |  |
|                         | Constructed area | 77.99 <b>m</b> ²     |  |
|                         |                  |                      |  |

The present plan, building specifications and infographics are merely indicative, and are not contractual in nature in terms of colours, textures, vegetation, height of fencing and furniture, opening/rotation of openings, location of installations or sanitary fittings. Likewise, in the stairs leading down to the cellar or basement, if any, and the exit to patios and/or gardens, the number of steps and the level of the plots are for guidance purposes only. To this effect, IDILIQ GROUP reserves the right to introduce those modifications that are motivated by technical, constructive, legal, juridical or supply reasons that are indicated by the Project Management as being necessary or convenient for the correct completion of the building and/or that are ordered by the competent public bodies.