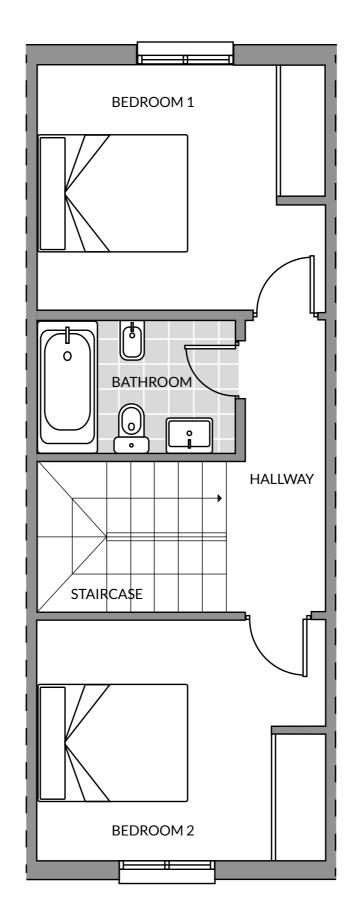

## RAMADA® HOTEL & SUITES BY WYNDHAM COSTA DEL SOL

| Marina Del Sol - TYPE A |                  |                      |  |
|-------------------------|------------------|----------------------|--|
|                         | Bedroom 1        | 10.74 m <sup>2</sup> |  |
|                         | Bedroom 2        | 10.74 m <sup>2</sup> |  |
|                         | Kitchen          | 10 m <sup>2</sup>    |  |
|                         | Bathroom         | 4.15 m <sup>2</sup>  |  |
|                         | Living room      | 24.37 m <sup>2</sup> |  |
|                         | Hallway          | 8.53 m <sup>2</sup>  |  |
|                         | Constructed area | 77.99 <b>m</b> ²     |  |
|                         |                  |                      |  |

The present plan, building specifications and infographics are merely indicative, and are not contractual in nature in terms of colours, textures, vegetation, height of fencing and furniture, opening/rotation of openings, location of installations or sanitary fittings. Likewise, in the stairs leading down to the cellar or basement, if any, and the exit to patios and/or gardens, the number of steps and the level of the plots are for guidance purposes only. To this effect, IDILIQ GROUP reserves the right to introduce those modifications that are motivated by technical, constructive, legal, juridical or supply reasons that are indicated by the Project Management as being necessary or convenient for the correct completion of the building and/or that are ordered by the competent public bodies.