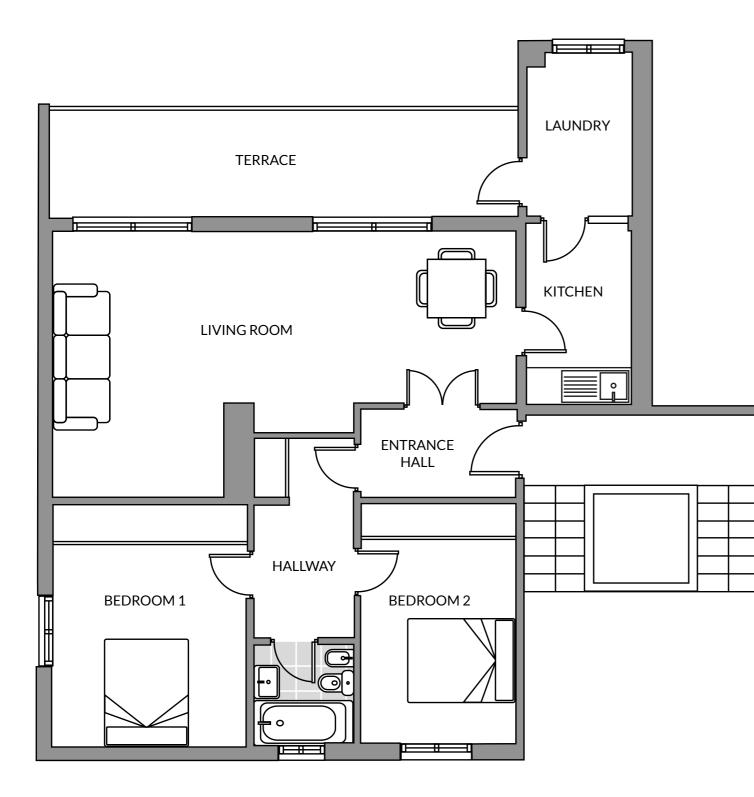

Bedroom

Bedroom

Kitchen

Bathroo

Living ro

Terrace

Laundry

Entrance Hallway

Construc

The present plan, building specifications and infographics are merely indicative, and are not contractual in nature in terms of colours, textures, vegetation, height of fencing and furniture, opening/rotation of openings, location of installations or sanitary fittings. Likewise, in the stairs leading down to the cellar or basement, if any, and the exit to patios and/or gardens, the number of steps and the level of the plots are for guidance purposes only. To this effect, IDILIQ GROUP reserves the right to introduce those modifications that are motivated by technical, constructive, legal, juridical or supply reasons that are indicated by the Project Management as being necessary or convenient for the correct completion of the building and/or that are ordered by the competent public bodies.

# Marina Dorada – TYPE F

| cted area | 88.73 <b>m</b> ²     |
|-----------|----------------------|
| ,         | 4.69 m <sup>2</sup>  |
| e hall    | 3.92 m <sup>2</sup>  |
| 1         | 4.85 m <sup>2</sup>  |
|           | 14.75 m <sup>2</sup> |
| oom       | 28.08 m <sup>2</sup> |
| m         | 2.89 m <sup>2</sup>  |
|           | 5.54 m <sup>2</sup>  |
| m 2       | 10.61 m <sup>2</sup> |
| m 1       | 13.40 m <sup>2</sup> |
|           |                      |