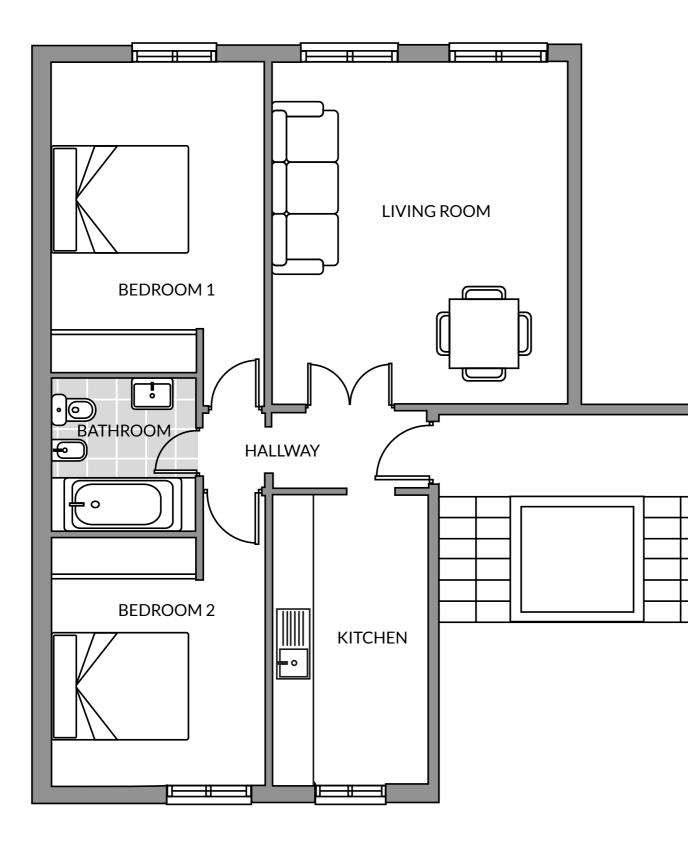

- Bedroom Bedroom
- Bedroom
- Kitchen
- Bathroor
- Bathroor
- Living ro
- Hallway

# Constructed area

The present plan, building specifications and infographics are merely indicative, and are not contractual in nature in terms of colours, textures, vegetation, height of fencing and furniture, opening/rotation of openings, location of installations or sanitary fittings. Likewise, in the stairs leading down to the cellar or basement, if any, and the exit to patios and/or gardens, the number of steps and the level of the plots are for guidance purposes only. To this effect, IDILIQ GROUP reserves the right to introduce those modifications that are motivated by technical, constructive, legal, juridical or supply reasons that are indicated by the Project Management as being necessary or convenient for the correct completion of the building and/or that are ordered by the competent public bodies.

### Marina Dorada – TYPE E

| n 1       | 13.09 m <sup>2</sup>        |
|-----------|-----------------------------|
| m 2       | 11.63 m <sup>2</sup>        |
| n 3       | 8.44 m <sup>2</sup>         |
|           | 10.43 m <sup>2</sup>        |
| m 1       | 4.79 m <sup>2</sup>         |
| m 2       | 4.20 m <sup>2</sup>         |
| oom       | 27.28 m <sup>2</sup>        |
|           | 8.09 m <sup>2</sup>         |
| rted area | 87.95 <b>m</b> <sup>2</sup> |