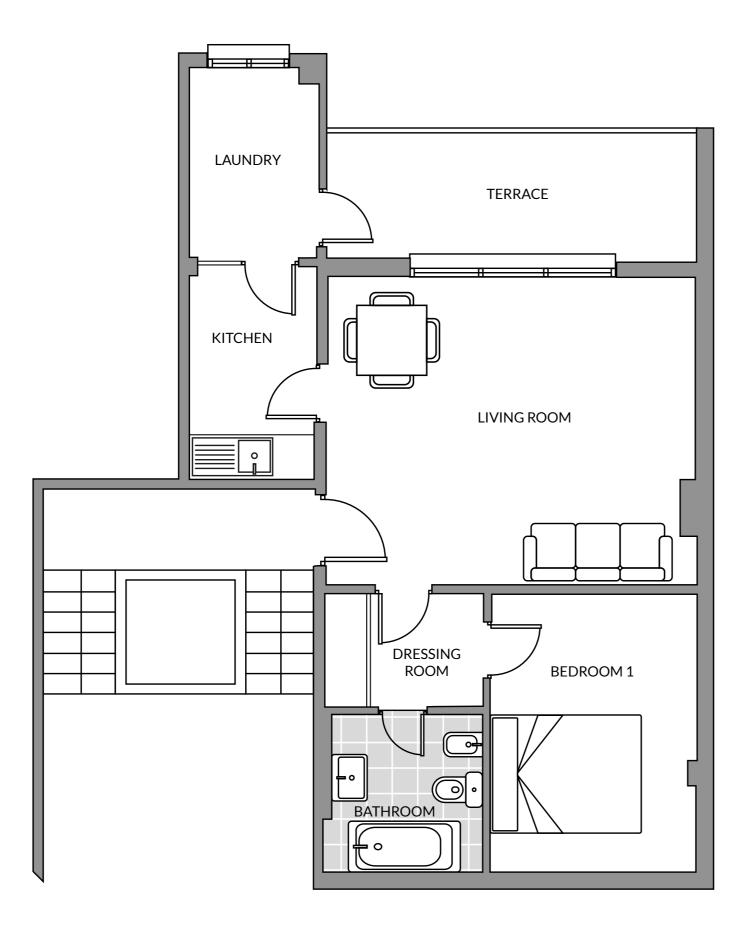

Bedroom

Dressing Kitchen

Bathroo

Living ro

Terrace

Laundry

Constru

The present plan, building specifications and infographics are merely indicative, and are not contractual in nature in terms of colours, textures, vegetation, height of fencing and furniture, opening/rotation of openings, location of installations or sanitary fittings. Likewise, in the stairs leading down to the cellar or basement, if any, and the exit to patios and/or gardens, the number of steps and the level of the plots are for guidance purposes only. To this effect, IDILIQ GROUP reserves the right to introduce those modifications that are motivated by technical, constructive, legal, juridical or supply reasons that are indicated by the Project Management as being necessary or convenient for the correct completion of the building and/or that are ordered by the competent public bodies.

# Marina Dorada - TYPE G

| n 1       | 12.47 m <sup>2</sup> |
|-----------|----------------------|
| g room    | 3.82 m <sup>2</sup>  |
|           | $5.54\mathrm{m}^2$   |
| om        | 5.08 m <sup>2</sup>  |
| oom       | 24.46 m <sup>2</sup> |
|           | 10.23 m <sup>2</sup> |
| /         | 4.85 m <sup>2</sup>  |
| cted area | 66.45 <b>m</b> ²     |
|           |                      |