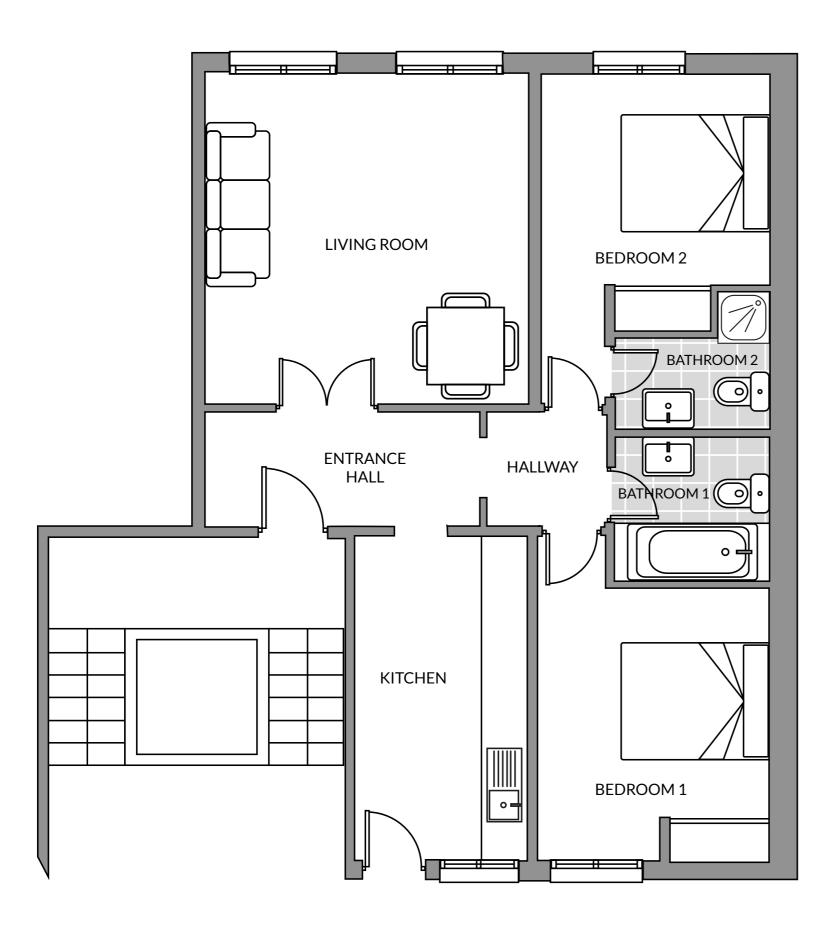

- Bedroom
- Bedroom
- Kitchen
- Bathroo
- Bathroor
- Entrance
- Hallway
- Living ro
- Construe

The present plan, building specifications and infographics are merely indicative, and are not contractual in nature in terms of colours, textures, vegetation, height of fencing and furniture, opening/rotation of openings, location of installations or sanitary fittings. Likewise, in the stairs leading down to the cellar or basement, if any, and the exit to patios and/or gardens, the number of steps and the level of the plots are for guidance purposes only. To this effect, IDILIQ GROUP reserves the right to introduce those modifications that are motivated by technical, constructive, legal, juridical or supply reasons that are indicated by the Project Management as being necessary or convenient for the correct completion of the building and/or that are ordered by the competent public bodies.

### Marina Dorada - TYPE B

| n 1       | 11.55 m <sup>2</sup> |
|-----------|----------------------|
| m 2       | 10.73 m <sup>2</sup> |
|           | 9.67 m <sup>2</sup>  |
| om 1      | 3.90 m <sup>2</sup>  |
| om 2      | 2.88 m <sup>2</sup>  |
| e hall    | 5.33 m <sup>2</sup>  |
| ,         | 2.40 m <sup>2</sup>  |
| oom       | 18.70 m <sup>2</sup> |
| cted area | 65.16 m <sup>2</sup> |