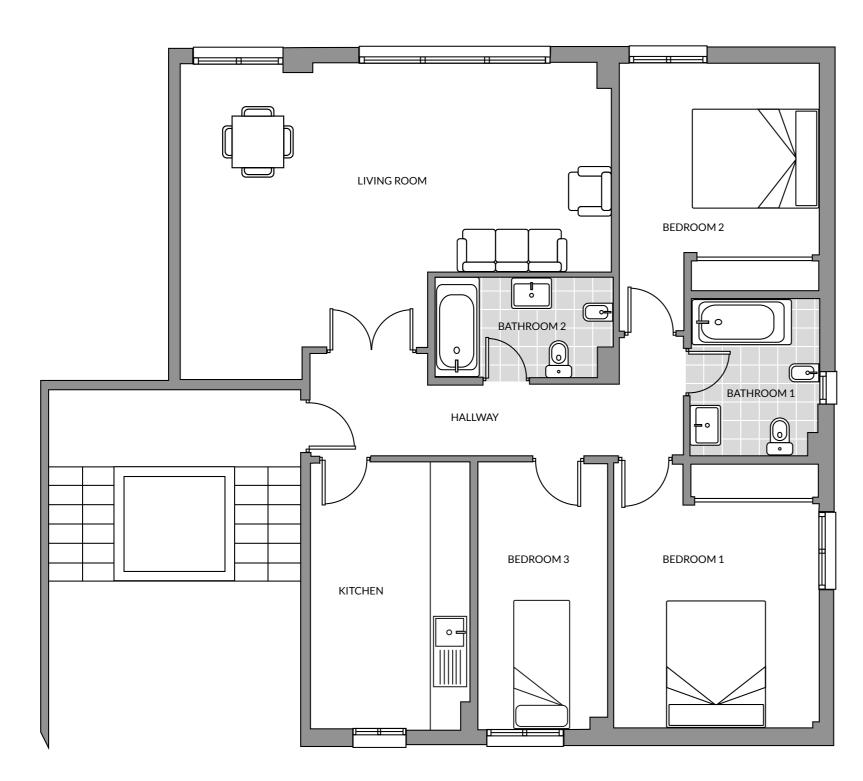

- Bedroom Bedroom
- Bedroom
- Kitchen
- Bathroor
- Bathroor
- Living ro
- Hallway

# Constructed area

The present plan, building specifications and infographics are merely indicative, and are not contractual in nature in terms of colours, textures, vegetation, height of fencing and furniture, opening/rotation of openings, location of installations or sanitary fittings. Likewise, in the stairs leading down to the cellar or basement, if any, and the exit to patios and/or gardens, the number of steps and the level of the plots are for guidance purposes only. To this effect, IDILIQ GROUP reserves the right to introduce those modifications that are motivated by technical, constructive, legal, juridical or supply reasons that are indicated by the Project Management as being necessary or convenient for the correct completion of the building and/or that are ordered by the competent public bodies.

### Marina Dorada – TYPE E

| n 1       | 13.09 m <sup>2</sup>        |
|-----------|-----------------------------|
| m 2       | 11.63 m <sup>2</sup>        |
| n 3       | 8.44 m <sup>2</sup>         |
|           | 10.43 m <sup>2</sup>        |
| m 1       | 4.79 m <sup>2</sup>         |
| m 2       | 4.20 m <sup>2</sup>         |
| oom       | 27.28 m <sup>2</sup>        |
|           | 8.09 m <sup>2</sup>         |
| rted area | 87.95 <b>m</b> <sup>2</sup> |