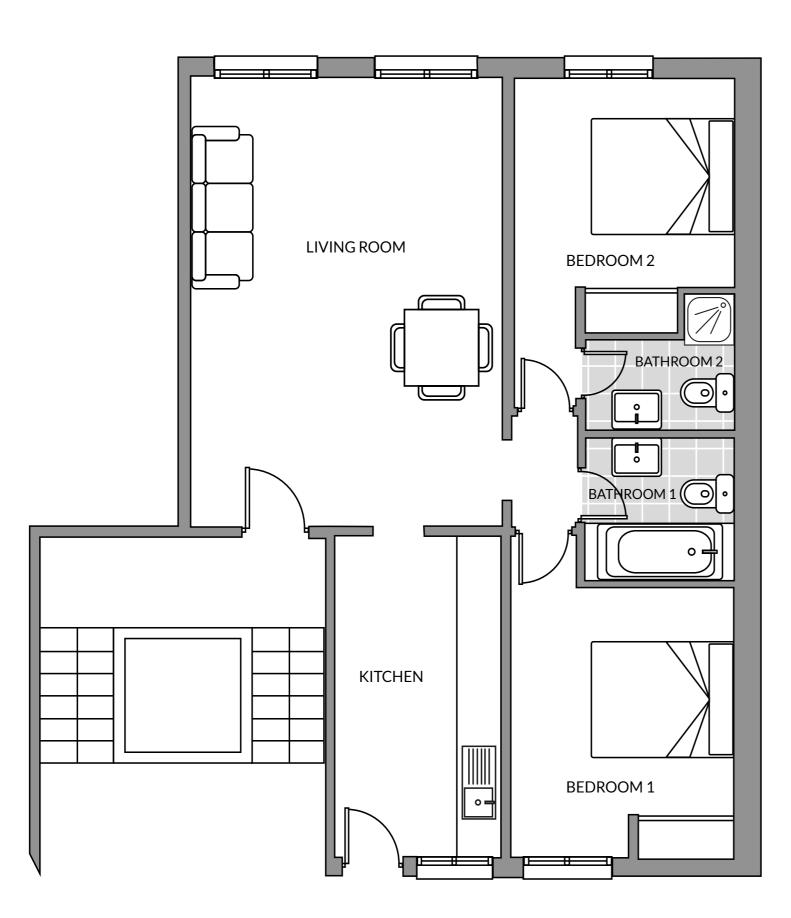

Bedroom Bedroom Kitchen Bathroo Bathroor Living roo Construe

The present plan, building specifications and infographics are merely indicative, and are not contractual in nature in terms of colours, textures, vegetation, height of fencing and furniture, opening/rotation of openings, location of installations or sanitary fittings. Likewise, in the stairs leading down to the cellar or basement, if any, and the exit to patios and/or gardens, the number of steps and the level of the plots are for guidance purposes only. To this effect, IDILIQ GROUP reserves the right to introduce those modifications that are motivated by technical, constructive, legal, juridical or supply reasons that are indicated by the Project Management as being necessary or convenient for the correct completion of the building and/or that are ordered by the competent public bodies.

### Marina Dorada - TYPE C

| n 1       | 11.55 m <sup>2</sup>        |
|-----------|-----------------------------|
| m 2       | 10.73 m <sup>2</sup>        |
|           | 9.67 m <sup>2</sup>         |
| om 1      | 3.90 m <sup>2</sup>         |
| om 2      | 2.88 m <sup>2</sup>         |
| oom       | 25.50 m <sup>2</sup>        |
| cted area | 64.23 <b>m</b> <sup>2</sup> |
|           |                             |