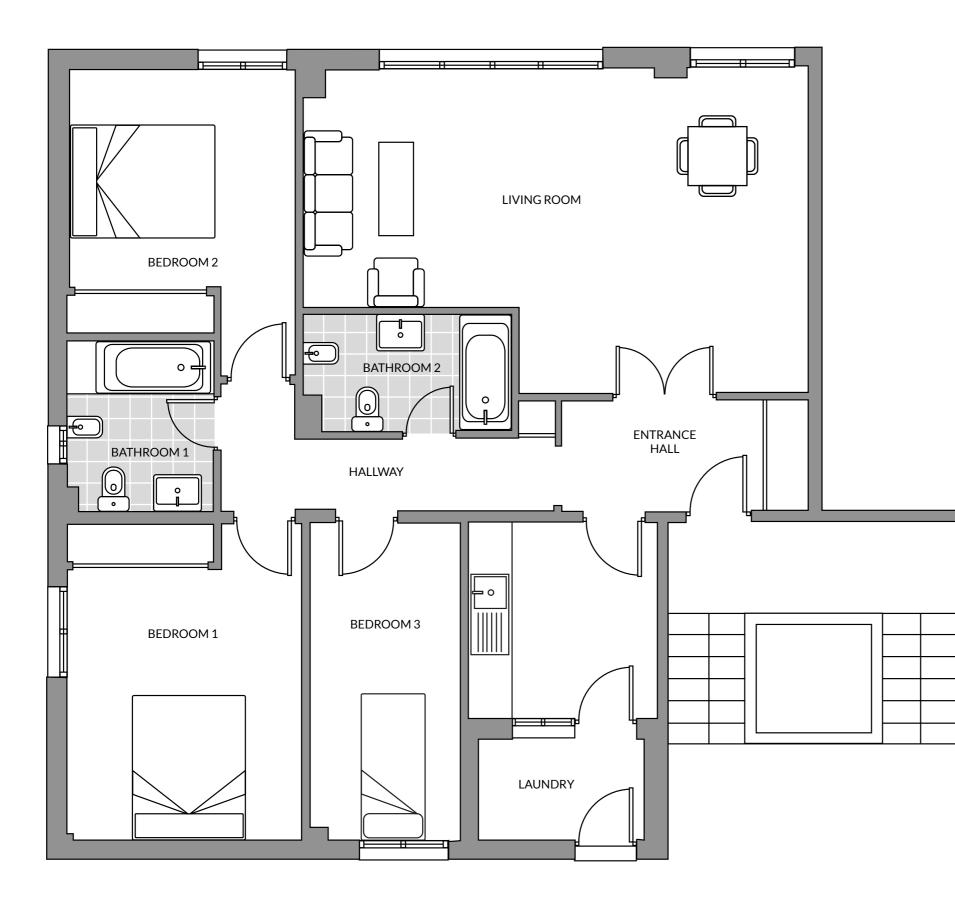

Bedroom

Bedroom Bedroom

Kitchen

Laundry

Bathroor

Bathroor

Living ro

Hallway

Entrance

Construe

The present plan, building specifications and infographics are merely indicative, and are not contractual in nature in terms of colours, textures, vegetation, height of fencing and furniture, opening/rotation of openings, location of installations or sanitary fittings. Likewise, in the stairs leading down to the cellar or basement, if any, and the exit to patios and/or gardens, the number of steps and the level of the plots are for guidance purposes only. To this effect, IDILIQ GROUP reserves the right to introduce those modifications that are motivated by technical, constructive, legal, juridical or supply reasons that are indicated by the Project Management as being necessary or convenient for the correct completion of the building and/or that are ordered by the competent public bodies.

### Marina Dorada - TYPE A

| m 1       | 13.41 m <sup>2</sup> |
|-----------|----------------------|
| m 2       | 11.48 m <sup>2</sup> |
| m 3       | 8.64 m <sup>2</sup>  |
|           | 6.65 m <sup>2</sup>  |
| 7         | 3.05 m <sup>2</sup>  |
| m 1       | 4.54 m <sup>2</sup>  |
| m 2       | 4.20 m <sup>2</sup>  |
| oom       | 26.11 m <sup>2</sup> |
|           | 5.34 m <sup>2</sup>  |
| e hall    | 4.85 m <sup>2</sup>  |
| cted area | 88.27 <b>m</b> ²     |
|           |                      |