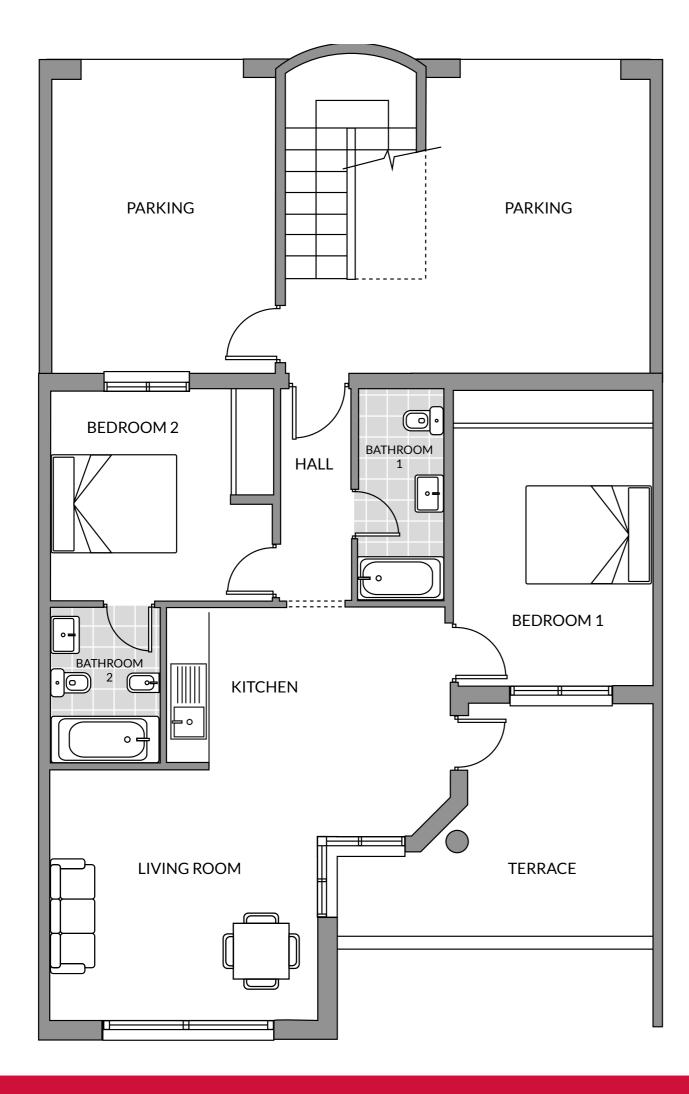

\*Excludes terraces

| Pueblo Marina - TYPE M |                      |
|------------------------|----------------------|
| Bedroom 1              | 10.79m²              |
| Bedroom 2              | 10.12 m <sup>2</sup> |
| Kitchen                | 3.05 m <sup>2</sup>  |
| Bathroom 1             | 3.92 m <sup>2</sup>  |
| Bathroom 2             | 3.61 m <sup>2</sup>  |
| Hall                   | 3.85 m <sup>2</sup>  |
| Living room            | 18.00 m <sup>2</sup> |
| Constructed area       | 90.51 <b>m</b> ²     |
|                        | *Excludes terraces   |