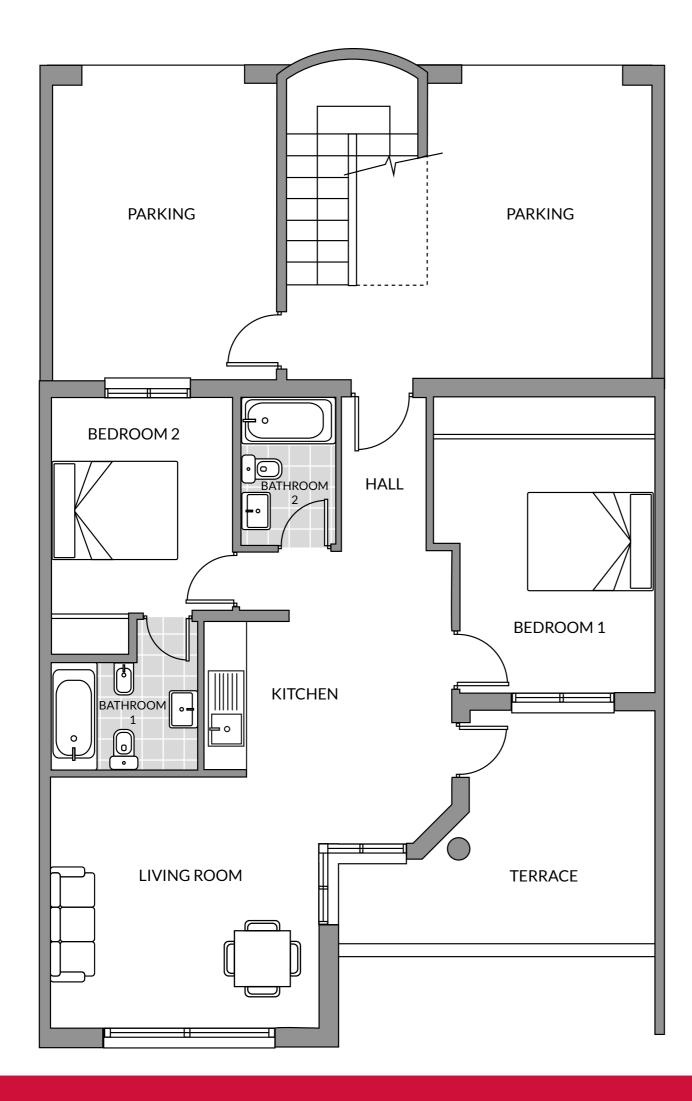

## RAMADA® HOTEL & SUITES BY WYNDHAM COSTA DEL SOL

| Pueblo Marina – TYPE L |                  |                      |  |
|------------------------|------------------|----------------------|--|
|                        | Bedroom 1        | 10.79m <sup>2</sup>  |  |
|                        | Bedroom 2        | 10.12 m <sup>2</sup> |  |
|                        | Kitchen          | 3.05 m <sup>2</sup>  |  |
|                        | Bathroom 1       | 3.92 m <sup>2</sup>  |  |
|                        | Bathroom 2       | 3.61 m <sup>2</sup>  |  |
|                        | Hall             | 3.85 m <sup>2</sup>  |  |
|                        | Living room      | 18.00 m <sup>2</sup> |  |
|                        | Constructed area | 90.51 m <sup>2</sup> |  |
|                        |                  | *Excludes terrace    |  |