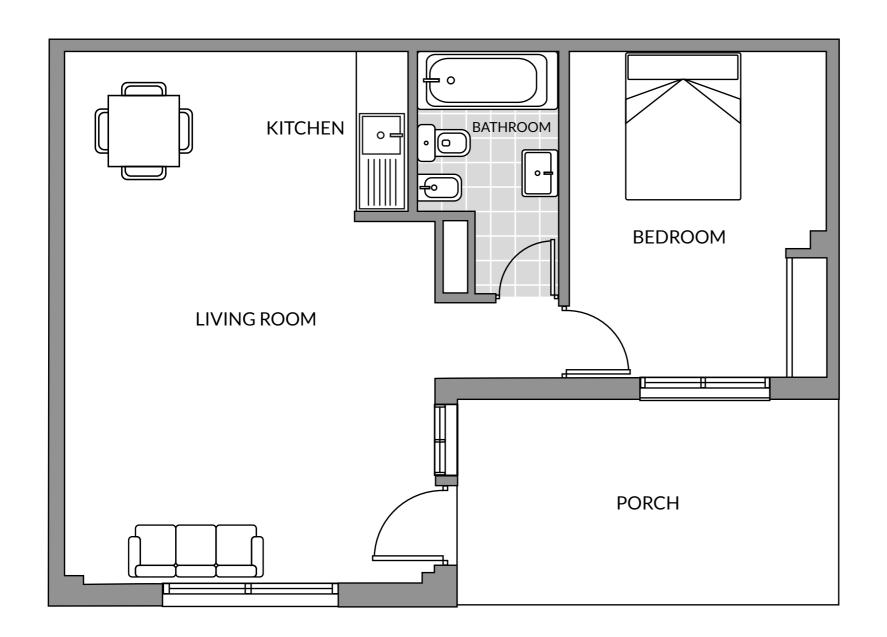

## RAMADA HOTEL & SUITES BY WYNDHAM COSTA DEL SOL

| Pueblo Marina – TYPE F                    |                                                                                                       |
|-------------------------------------------|-------------------------------------------------------------------------------------------------------|
| Bedroom                                   | 10.20 m <sup>2</sup>                                                                                  |
| Kitchen                                   | 3.83 m²                                                                                               |
| Bathroom                                  | 3.23 m <sup>2</sup>                                                                                   |
| Hall                                      | 2.95 m <sup>2</sup>                                                                                   |
| Living room                               | 18.38 m²                                                                                              |
| Constructed area                          | 60.37 <b>m</b> ²                                                                                      |
|                                           |                                                                                                       |
|                                           | *Excludes terrace:                                                                                    |
| Pueblo Marina – TYPE G                    | *Excludes terrace                                                                                     |
| <b>Pueblo Marina</b> – TYPE G<br>Bedroom  | *Excludes terrace:                                                                                    |
|                                           |                                                                                                       |
| Bedroom                                   | 10.20 m <sup>2</sup>                                                                                  |
| Bedroom<br>Kitchen                        | 10.20 m <sup>2</sup><br>2.35 m <sup>2</sup>                                                           |
| Bedroom<br>Kitchen<br>Bathroom            | 10.20 m <sup>2</sup><br>2.35 m <sup>2</sup><br>3.23 m <sup>2</sup>                                    |
| Bedroom<br>Kitchen<br>Bathroom<br>Hall    | 10.20 m <sup>2</sup> 2.35 m <sup>2</sup> 3.23 m <sup>2</sup> 2.95 m <sup>2</sup>                      |
| Bedroom Kitchen Bathroom Hall Living room | 10.20 m <sup>2</sup> 2.35 m <sup>2</sup> 3.23 m <sup>2</sup> 2.95 m <sup>2</sup> 15.85 m <sup>2</sup> |

## RAMADA HOTEL & SUITES BY WYNDHAM COSTA DEL SOL

| Pueblo Marina - TYPE H |                      |
|------------------------|----------------------|
| Bedroom                | 10.20 m <sup>2</sup> |
| Kitchen                | 3.83 m <sup>2</sup>  |
| Bathroom               | 3.23 m <sup>2</sup>  |
| Hall                   | 2.95 m <sup>2</sup>  |
| Living room            | 18.38 m²             |
| Constructed area       | 60.37 <b>m</b> ²     |
|                        | *Excludes terraces   |
| Pueblo Marina - TYPE I |                      |
| Bedroom                | 10.20 m <sup>2</sup> |
| Kitchen                | 2.35 m <sup>2</sup>  |
| Bathroom               | 3.23 m <sup>2</sup>  |
| Hall                   | 2.95 m <sup>2</sup>  |
| Living room            | 15.85 m <sup>2</sup> |
| Constructed area       | 57.41 <b>m</b> ²     |
|                        | *Excludes terraces   |