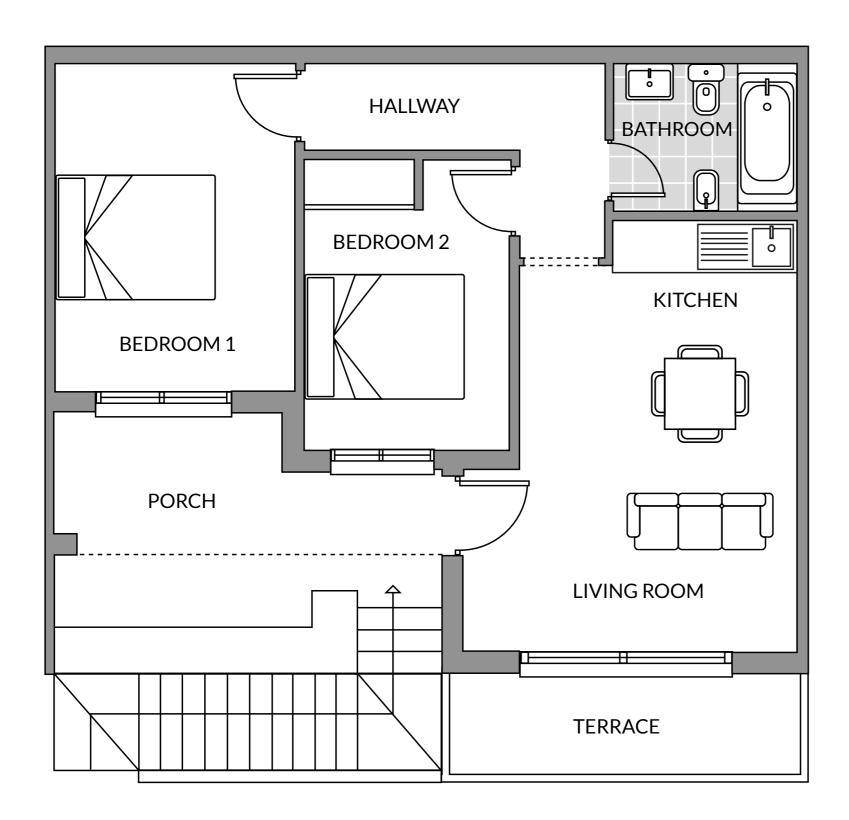

\*Excludes terraces

| Bedroom          | 11.11 m <sup>2</sup> |
|------------------|----------------------|
| Kitchen          | 3.68 m <sup>2</sup>  |
| Bathroom         | 3.89 m <sup>2</sup>  |
| Living room      | 22.63 m <sup>2</sup> |
| Constructed area | 64.29 <b>m</b> ²     |
|                  | *Excludes terrac     |

| Pueblo Marina – TYPE K |                      |  |
|------------------------|----------------------|--|
| Bedroom                | 11.20 m <sup>2</sup> |  |
| Kitchen                | 3.68 m <sup>2</sup>  |  |
| Bathroom               | 4.12 m <sup>2</sup>  |  |
| Living room            | 22.63 m <sup>2</sup> |  |
| Constructed area       | 64.29 <b>m</b> ²     |  |
|                        | *Excludes terraces   |  |