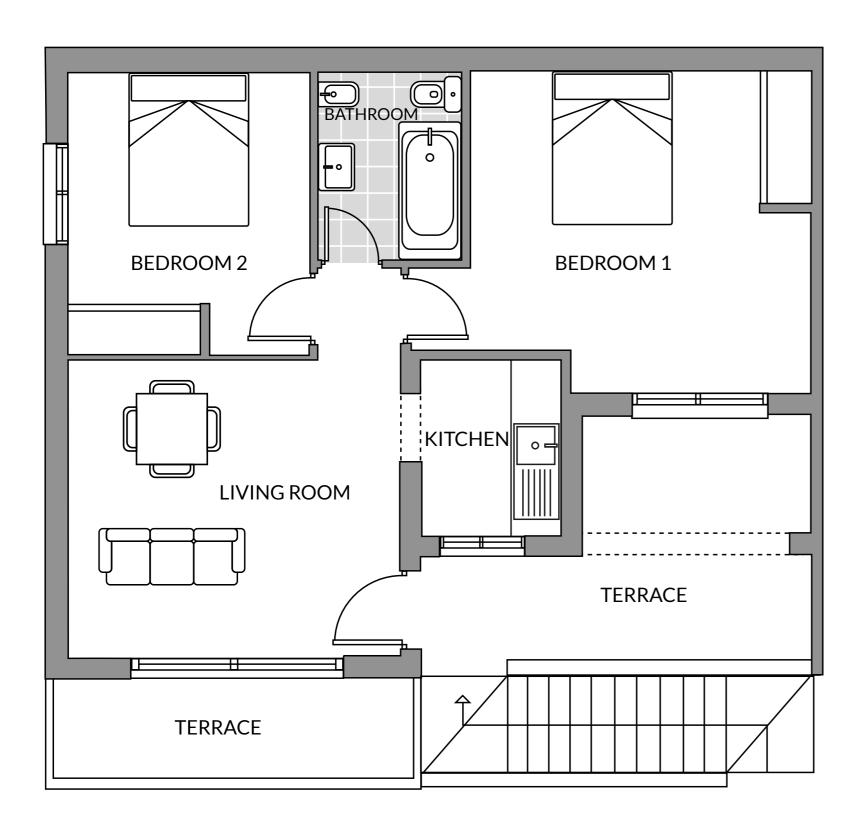

## Bedroom 1 10.90 m² Bedroom 2 8.25 m² Kitchen 2.60 m² Bathroom 3.76 m² Living room 15.37 m² Constructed area 68.94 m²

\*Excludes terraces

| Pueblo Marina – TYPE C |                      |
|------------------------|----------------------|
| Bedroom 1              | 13.15 m <sup>2</sup> |
| Bedroom 2              | 9.02 m <sup>2</sup>  |
| Kitchen                | 2.75 m <sup>2</sup>  |
| Bathroom 1             | 4.00 m <sup>2</sup>  |
| Bathroom 2             | 3.00 m <sup>2</sup>  |
| Hall                   | 2.70 m <sup>2</sup>  |
| Living room            | 24.88 m <sup>2</sup> |
| Constructed area       | 70.20 <b>m</b> ²     |