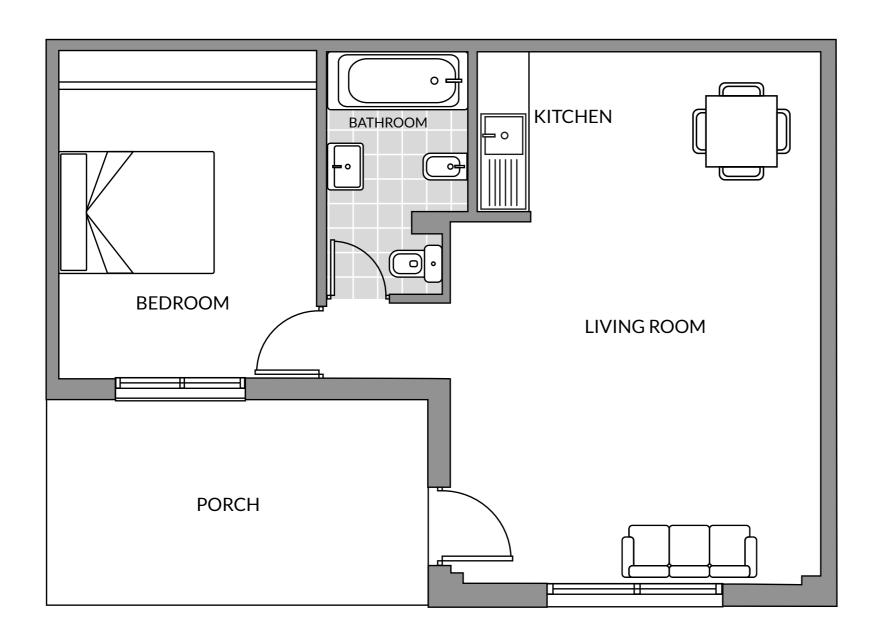

## Bedroom 1 10.90 m² Bedroom 2 8.25 m² Kitchen 2.60 m² Bathroom 3.76 m² Living room 15.37 m² Constructed area 68.94 m²

\*Excludes terraces

| Pueblo Marina – TYPE C |                      |
|------------------------|----------------------|
| Bedroom 1              | 13.15 m <sup>2</sup> |
| Bedroom 2              | 9.02 m <sup>2</sup>  |
| Kitchen                | 2.75 m <sup>2</sup>  |
| Bathroom 1             | 4.00 m <sup>2</sup>  |
| Bathroom 2             | 3.00 m <sup>2</sup>  |
| Hall                   | 2.70 m <sup>2</sup>  |
| Living room            | 24.88 m <sup>2</sup> |
| Constructed area       | 70.20 <b>m</b> ²     |