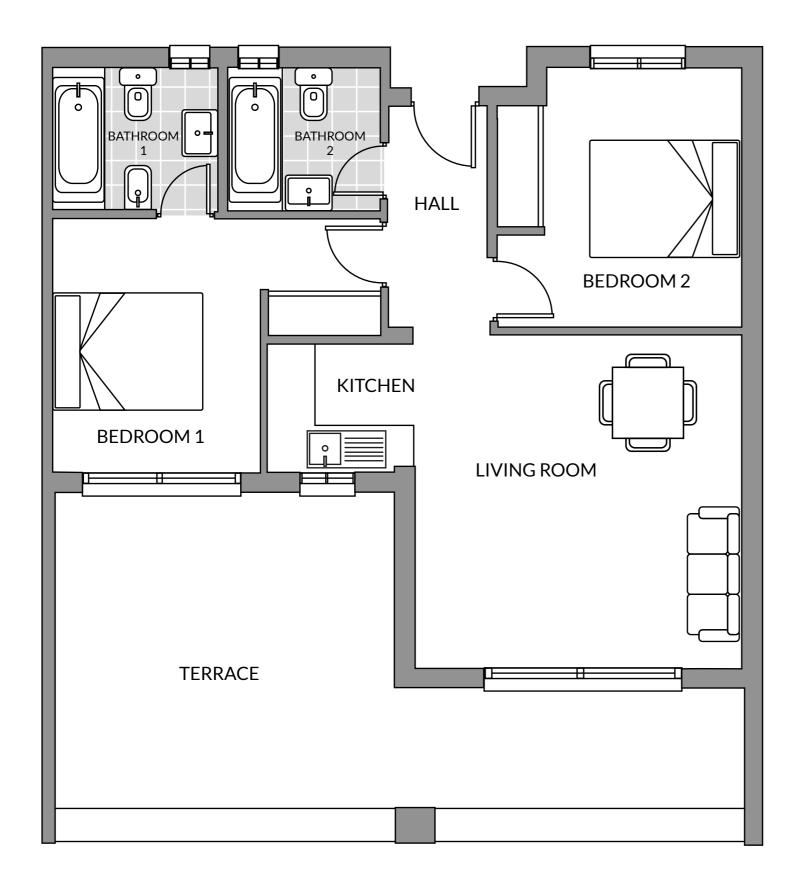

\*Excludes terraces

| Pueblo Marina - TYPE M |                      |
|------------------------|----------------------|
| Bedroom 1              | 10.79m²              |
| Bedroom 2              | 10.12 m <sup>2</sup> |
| Kitchen                | 3.05 m <sup>2</sup>  |
| Bathroom 1             | 3.92 m <sup>2</sup>  |
| Bathroom 2             | 3.61 m <sup>2</sup>  |
| Hall                   | 3.85 m <sup>2</sup>  |
| Living room            | 18.00 m <sup>2</sup> |
| Constructed area       | 90.51 <b>m</b> ²     |
|                        | *Excludes terraces   |