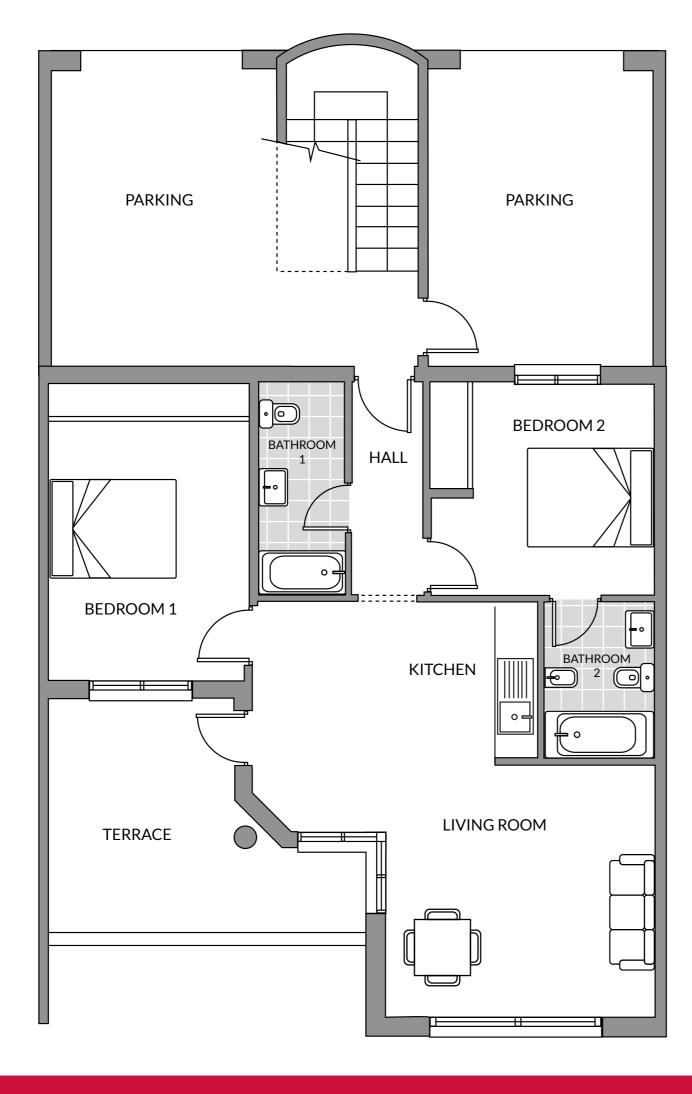

| Pueblo Marina - TYPE E |                      |  |
|------------------------|----------------------|--|
| Bedroom 1              | 12.07 m              |  |
| Bedroom 2              | 10.33 m              |  |
| Kitchen                | 3.83 m               |  |
| Bathroom 1             | 4.10 m               |  |
| Bathroom 2             | 3.83 m               |  |
| Hall                   | 3.28 m               |  |
| Living room            | 22.63 m              |  |
| Constructed area       | 81.93 m <sup>2</sup> |  |
|                        | *Excludes terrace    |  |