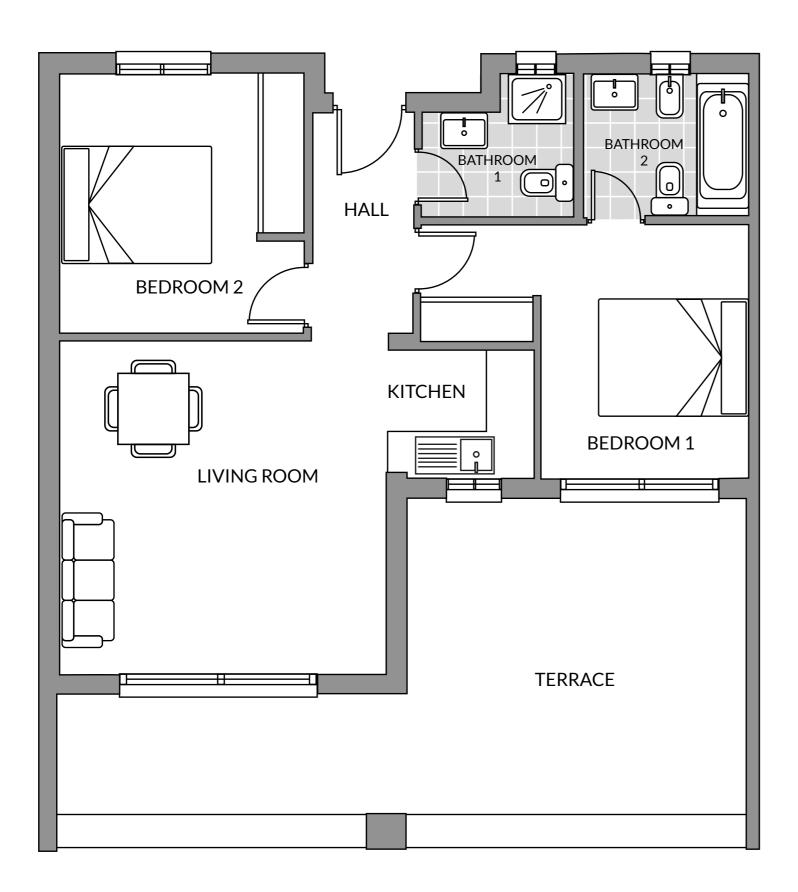

| Pueblo Marina - TYPE E |                      |  |
|------------------------|----------------------|--|
| Bedroom 1              | 12.07 m              |  |
| Bedroom 2              | 10.33 m              |  |
| Kitchen                | 3.83 m               |  |
| Bathroom 1             | 4.10 m               |  |
| Bathroom 2             | 3.83 m               |  |
| Hall                   | 3.28 m               |  |
| Living room            | 22.63 m              |  |
| Constructed area       | 81.93 m <sup>2</sup> |  |
|                        | *Excludes terrace    |  |