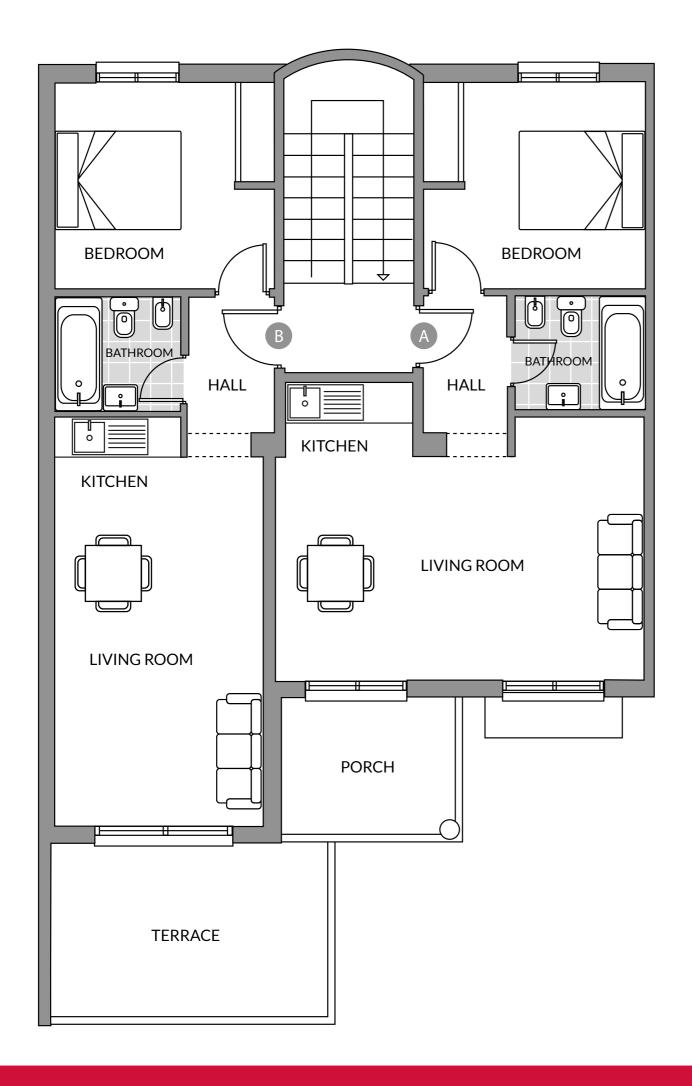

| Pueblo Marina - TYPE A |                      |
|------------------------|----------------------|
| Bedroom 1              | 15.46 m <sup>2</sup> |
| Bedroom 2              | 9.50 m <sup>2</sup>  |
| Kitchen                | 3.46 m <sup>2</sup>  |
| Bathroom               | 3.79 m <sup>2</sup>  |
| Living room            | 14.94 m²             |
| Constructed area       | 81.11 <b>m</b> ²     |
|                        | *Excludes terraces   |