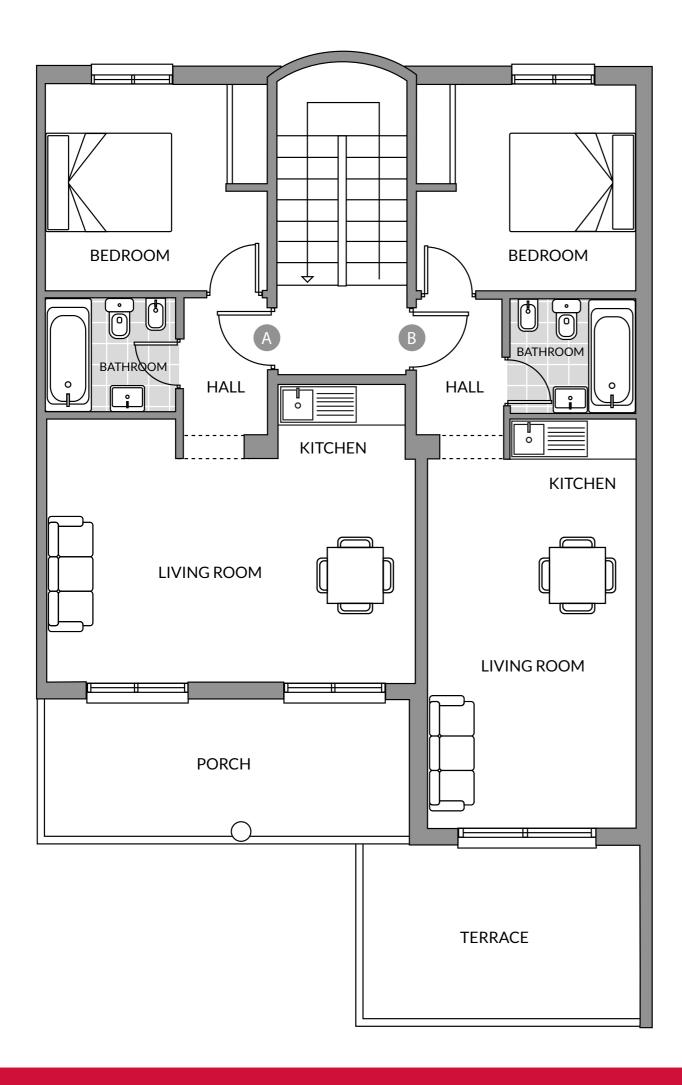

| Pueblo Marina - TYPE A |                      |
|------------------------|----------------------|
| Bedroom 1              | 15.46 m <sup>2</sup> |
| Bedroom 2              | 9.50 m <sup>2</sup>  |
| Kitchen                | 3.46 m <sup>2</sup>  |
| Bathroom               | 3.79 m <sup>2</sup>  |
| Living room            | 14.94 m²             |
| Constructed area       | 81.11 <b>m</b> ²     |
|                        | *Excludes terraces   |