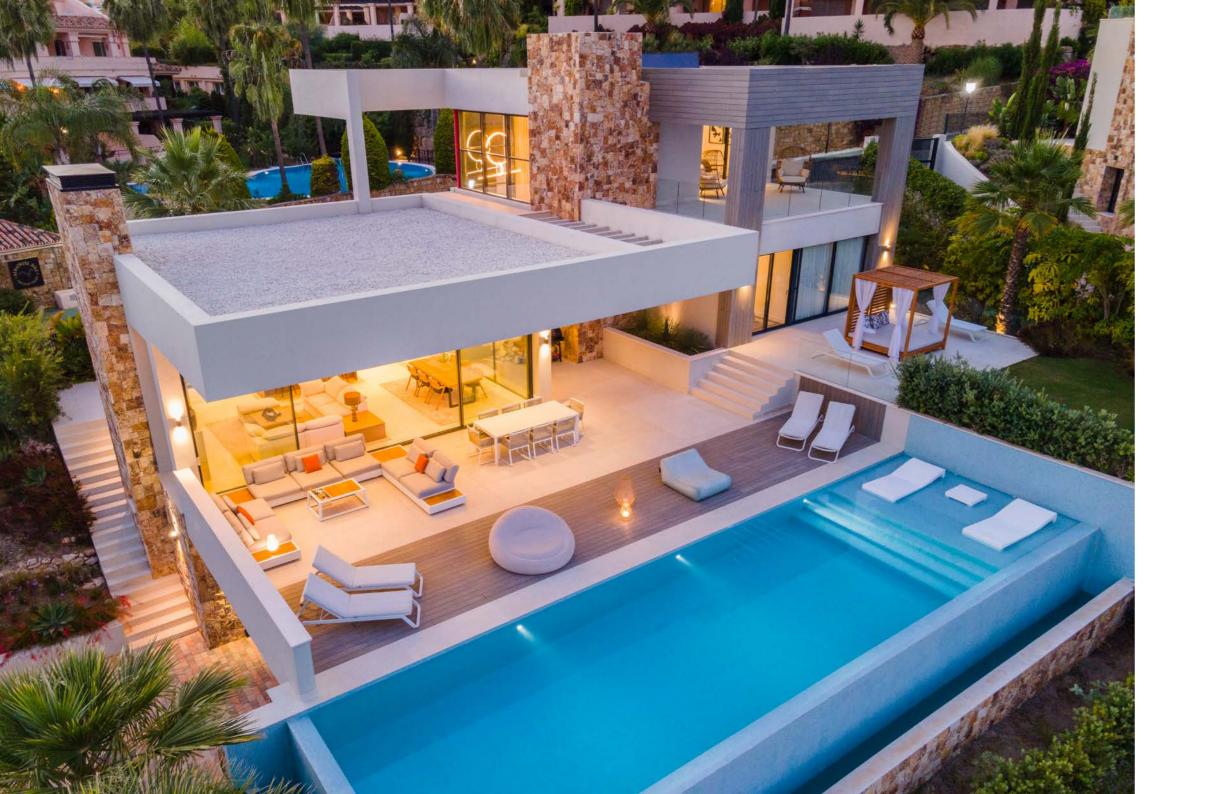

### LUXURY VILLA IN THE HEART OF NUEVA ANDALUCÍA

Set within a development of 5 brand new luxury villas, Anamaya 2 enjoys an elevated position within the prestigious Golf Valley of Nueva Andalucia, providing scenic mountain and sea views.

A seamless flow between exterior and interior areas, set the stage for the quintessential easy-going Mediterranean lifestyle. Surrounded by luscious tropical gardens, the large infinity swimming pool receives all the spotlight, giving the home an oasis feeling.

Beds: 5 | Baths: 4+1 | Plot: 1.274 m<sup>2</sup> | Built: 592 m<sup>2</sup> | Pool: 15,85 x 4 m | Indoor Pool: 3 x 5,4 m | Terraces: 140 m<sup>2</sup> | Garage: 2 cars | Orientation: E/SE

1