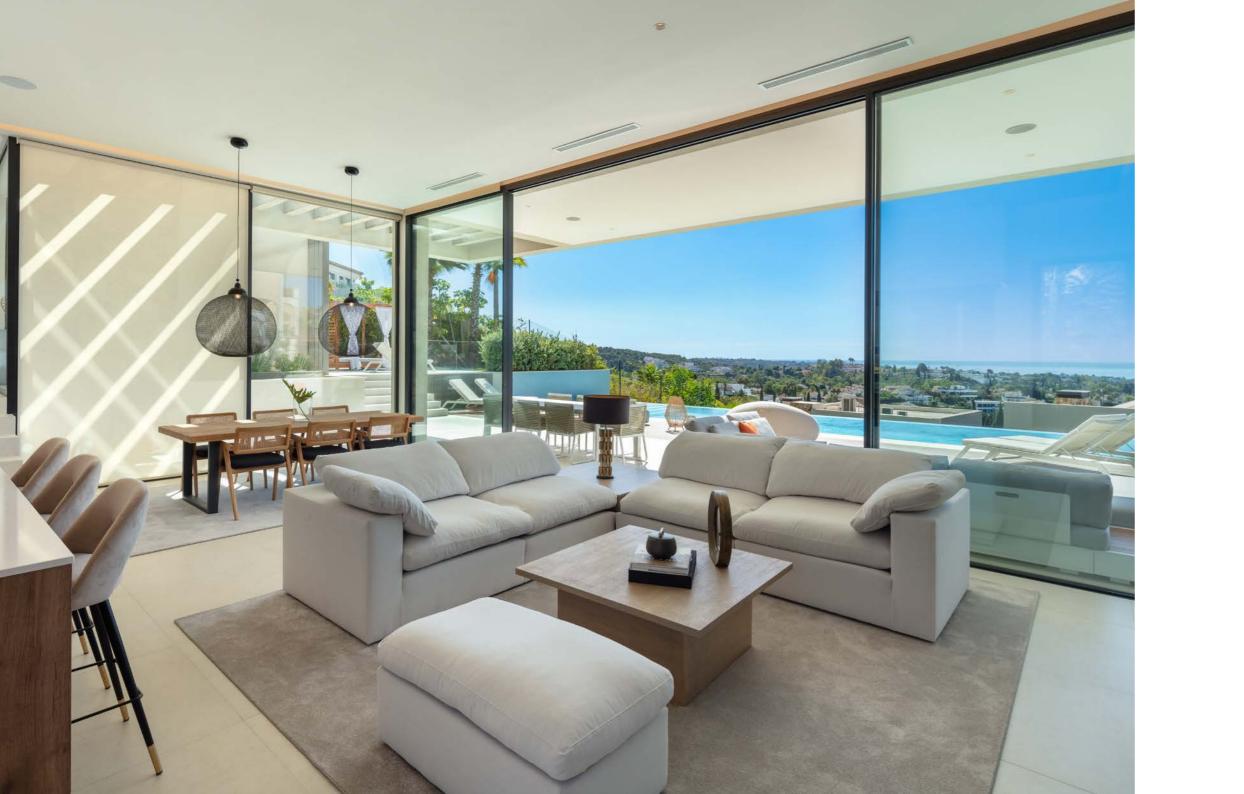

### SPACIOUS OPEN-PLAN LIVING AREA

The design principle for this contemporary estate is being at one with nature, complementing the needs of the changing seasons while making the most of Marbella's micro-climate.

Every angle of the living/bedrooms areas have been thoughtfully designed to maximise its views, over the landscaped grounds towards La Concha and the Mediterranean sea.

The villa has been distributed between 3 levels, all throughout you can find stylish design features, bright open plan rooms and a kitchen with the highest quality appliances.