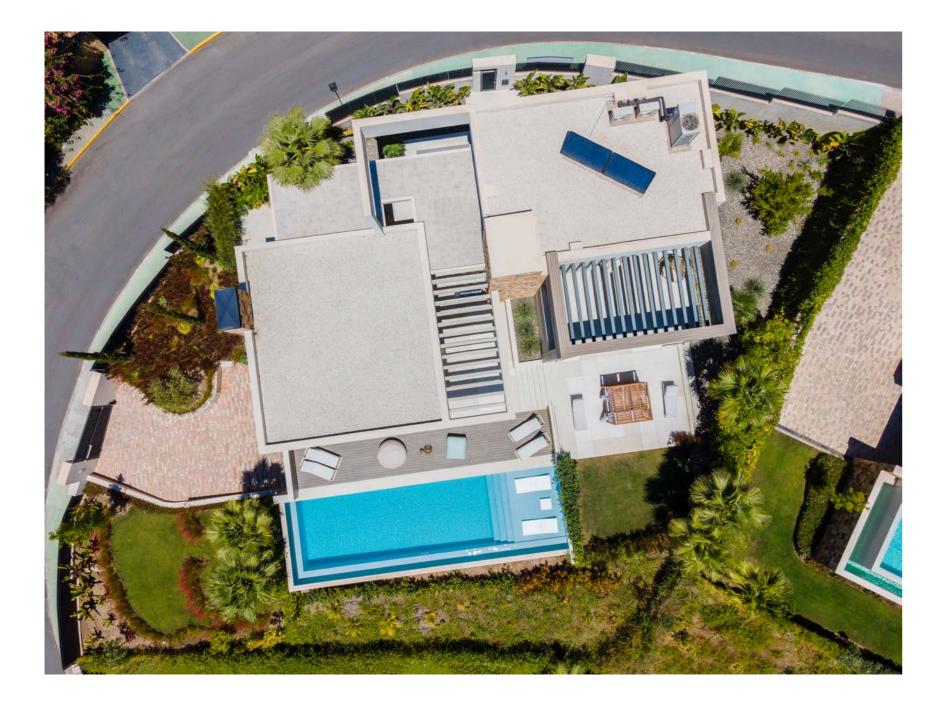

Beds: 5 | Baths: 4+1 | Plot: 1.274 m<sup>2</sup> | Built: 592 m<sup>2</sup> | Pool: 15,85 x 4 m | Indoor Pool: 3 x 5,4 m | Terraces: 140 m<sup>2</sup> | Garage: 2 cars | Orientation: E/SE

1

## OUTDOORS

Designed with a contemporary touch, Anamaya 2 has been impeccably set to face the magnificent panoramic views towards the Mediterranean Sea, all the way to the African coastline.