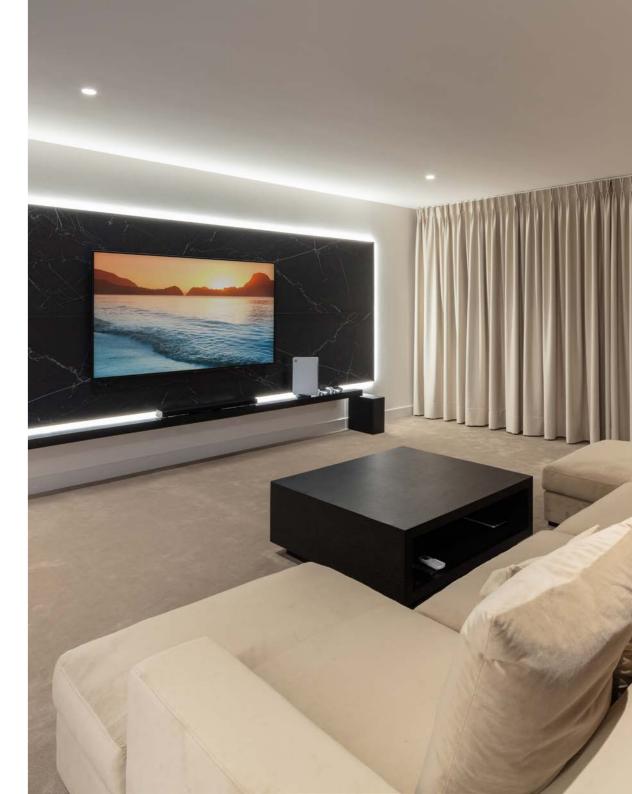

## BASEMENT

The basement level is an entertainers delight, hosting a TV lounge and snooker area, an indoor heated pool, sauna and a fully equipped gym which can easily be converted into an extra bedroom if necessary. A car charger has been integrated in the garage.