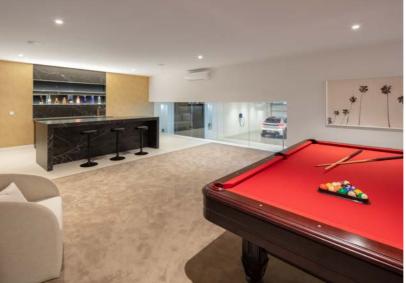

## BASEMENT

The basement level is an entertainers delight, hosting a TV lounge and snooker area, an indoor heated pool, sauna and a fully equipped gym which can easily be converted into an extra bedroom if necessary. A car charger has been integrated in the garage.