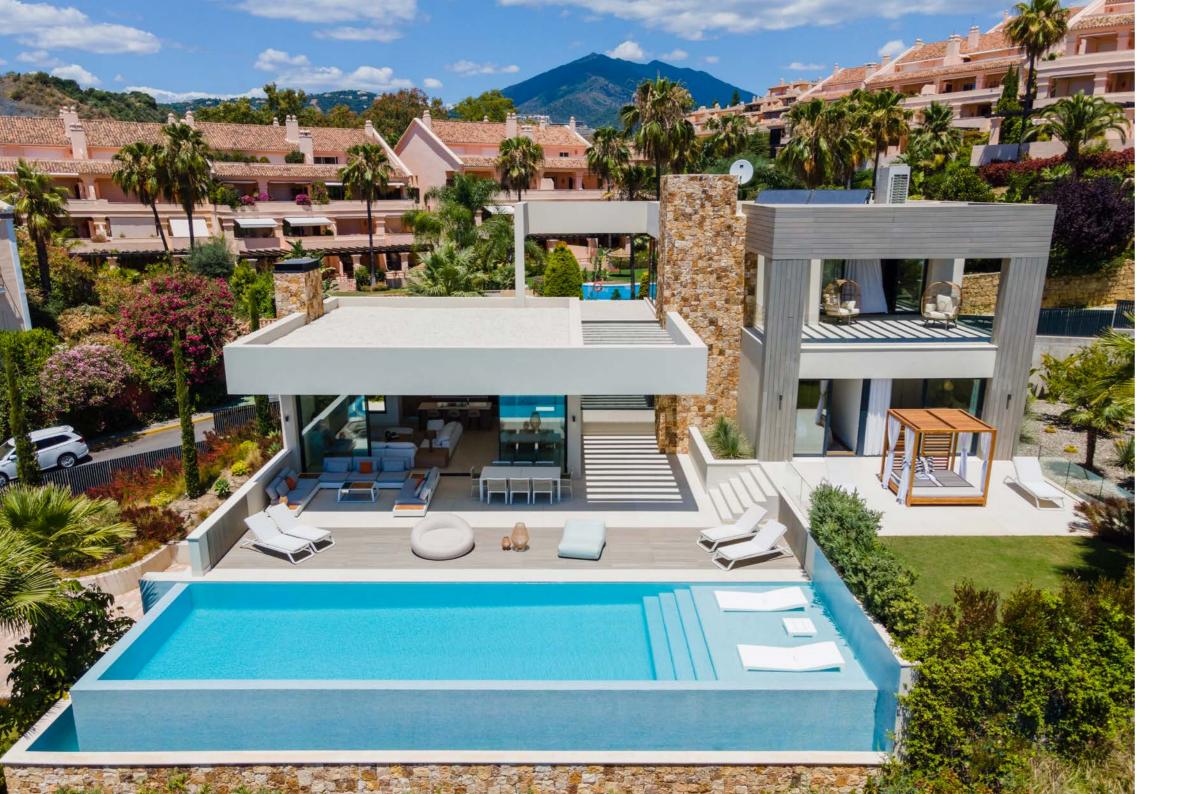

A seamless flow between exterior and interior areas, set the stage for the quintessential easy-going Mediterranean lifestyle. Surrounded by luscious tropical gardens, the large infinity swimming pool receives all the spotlight, giving the home an oasis feeling.

## OUTDOORS

Designed with a contemporary touch, Anamaya 2 has been impeccably set to face the magnificent panoramic views towards the Mediterranean Sea, all the way to the African coastline.