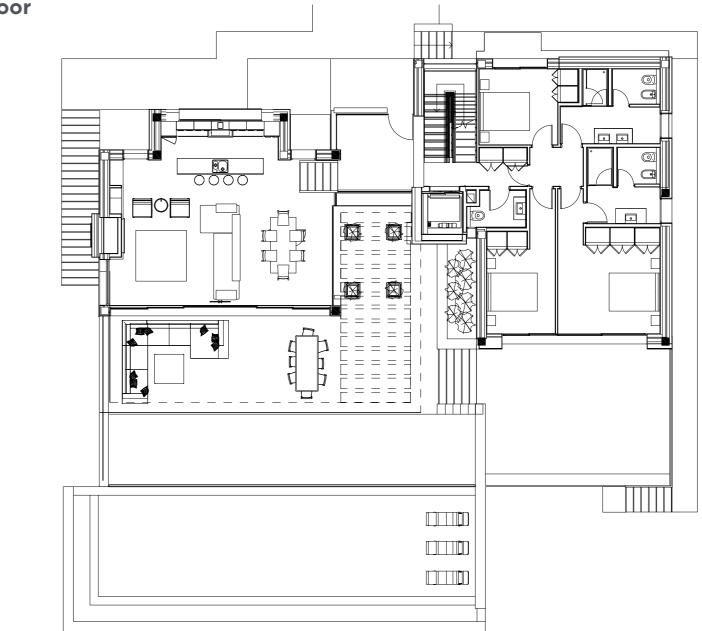

cessary. A car charger has been integrated in the garage.













## OUTDOORS

Designed with a contemporary touch, Anamaya 2 has been impeccably set to face the magnificent panoramic views towards the Mediterranean Sea, all the way to the African coastline.











### A PERFECT HOME IN A PRIME LOCATION

Nueva Andalucía is the area immediately north of Puerto Banus. It is often referred to as the 'Golf Valley' because there are 5 Golf Courses here; Las Brisas, Los Naranjos, Aloha, La Dama de Noche and La Quinta. At La Dama de Noche you can even play golf at night, as the course is lit up.











These golf courses provide a very green feeling, which coupled with the beautiful mountains in the background and the blue Mediterranean Sea in front; it truly is the ideal setting.





# **Ground Floor**



### Basement



#### FLOORING

- Porcelain flooring of 1.20 x 1.20 m in exterior and interior of APAVISA.
- Bedrooms in Oak Floor glued Rovere Spina, from ITLAS SRL.
- NewTechWood Ultrashield Outdoor Deck.

#### **OUTSIDE & INSIDE CARPENTRY**

- Interior carpentry in lacquered MDF wood.
- Lacquered MDF wood cabinet doors.
- Interior of cabinets covered in fabric, with drawers and hanging areas.
- Bathroom wash basin unit in lacquered MDF.
- Aluminum windows CORTIZO brand, with double glazing and camera.
- Bathrooms in cladding of 1.20 x 0.60 m, with showers to the ceiling.
- Entrance door to the house, model Medea, SILVELOX.

#### **KITCHEN & LAUNDRY**

- Kitchen paneled in wood.
- Equipped with sink, fridge, cooker, oven, microwave.
- Worktop in Silestone.
- Samsun