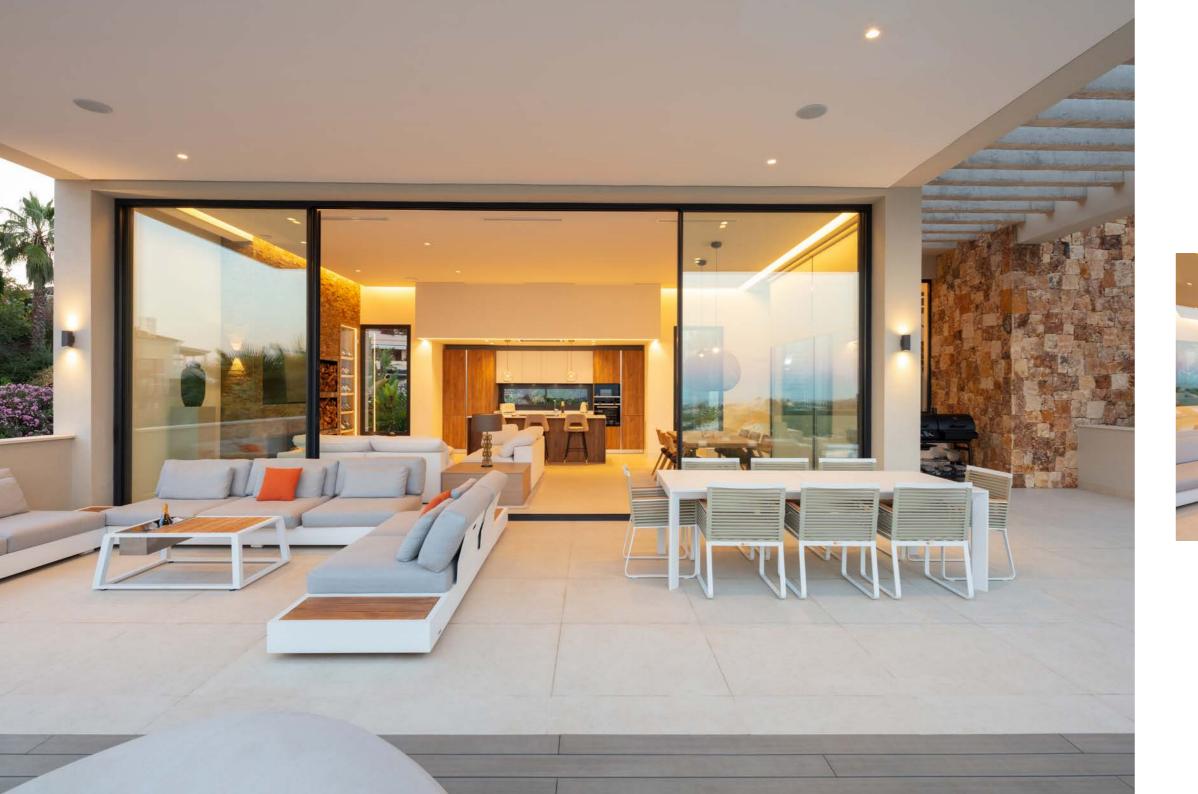

### SPACIOUS OPEN-PLAN LIVING AREA

The design principle for this contemporary estate is being at one with nature, complementing the needs of the changing seasons while making the most of Marbella's micro-climate.

Every angle of the living/bedrooms areas have been thoughtfully designed to maximise its views, over the landscaped grounds towards La Concha and the Mediterranean sea.

The villa has been distributed between 3 levels, all throughout you can find stylish design features, bright open plan rooms and a kitchen with the highest quality appliances.