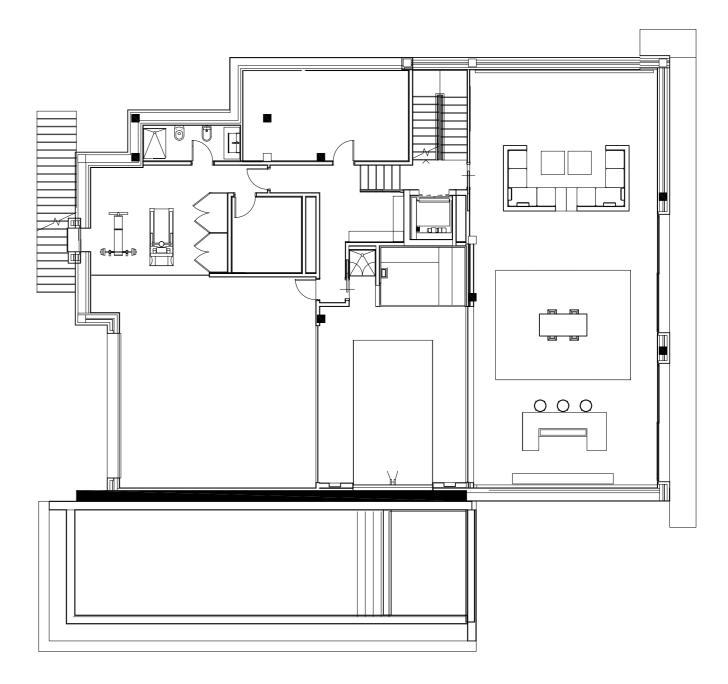

ated in the garage.













## OUTDOORS

Designed with a contemporary touch, Anamaya 2 has been impeccably set to face the magnificent panoramic views towards the Mediterranean Sea, all the way to the African coastline.











### A PERFECT HOME IN A PRIME LOCATION

Nueva Andalucía is the area immediately north of Puerto Banus. It is often referred to as the 'Golf Valley' because there are 5 Golf Courses here; Las Brisas, Los Naranjos, Aloha, La Dama de Noche and La Quinta. At La Dama de Noche you can even play golf at night, as the course is lit up.











These golf courses provide a very green feeling, which coupled with the beautiful mountains in the background and the blue Mediterranean Sea in front; it truly is the ideal setting.





# **Ground Floor**



### Basement



#### FLOORING

- Porcelain flooring of 1.20 x 1.20 m in exterior and interior of APAVISA.
- Bedrooms in Oak Floor glued Rovere Spina, from ITLAS SRL.
- NewTechWood Ultrashield Outdoor Deck.

#### **OUTSIDE & INSIDE CARPENTRY**

- Interior carpentry in lacquered MDF wood.
- Lacquered MDF wood cabinet doors.
- Interior of cabinets covered in fabric, with drawers and hanging areas.
- Bathroom wash basin unit in lacquered MDF.
- Aluminum windows CORTIZO brand, with double glazing and camera.
- Bathrooms in cladding of 1.20 x 0.60 m, with showers to the ceiling.
- Entrance door to the house, model Medea, SILVELOX.

#### **KITCHEN & LAUNDRY**

- Kitchen paneled in wood.
- Equipped with sink, fridge, cooker, oven, microwave.
- Worktop in Silestone.
- Samsung washing machine and dryer.

#### **B