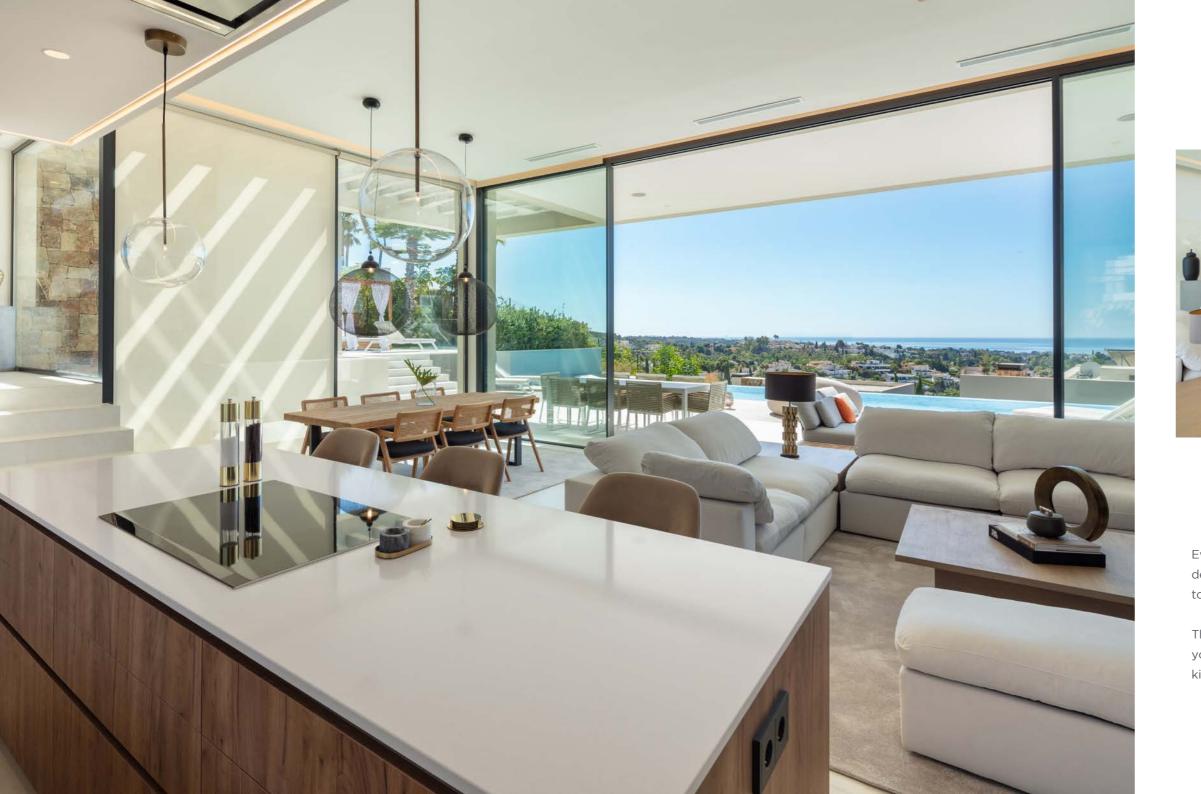

### SPACIOUS OPEN-PLAN LIVING AREA

The design principle for this contemporary estate is being at one with nature, complementing the needs of the changing seasons while making the most of Marbella's micro-climate.

Every angle of the living/bedrooms areas have been thoughtfully designed to maximise its views, over the landscaped grounds towards La Concha and the Mediterranean sea.

The villa has been distributed between 3 levels, all throughout you can find stylish design features, bright open plan rooms and a kitchen with the highest quality appliances.