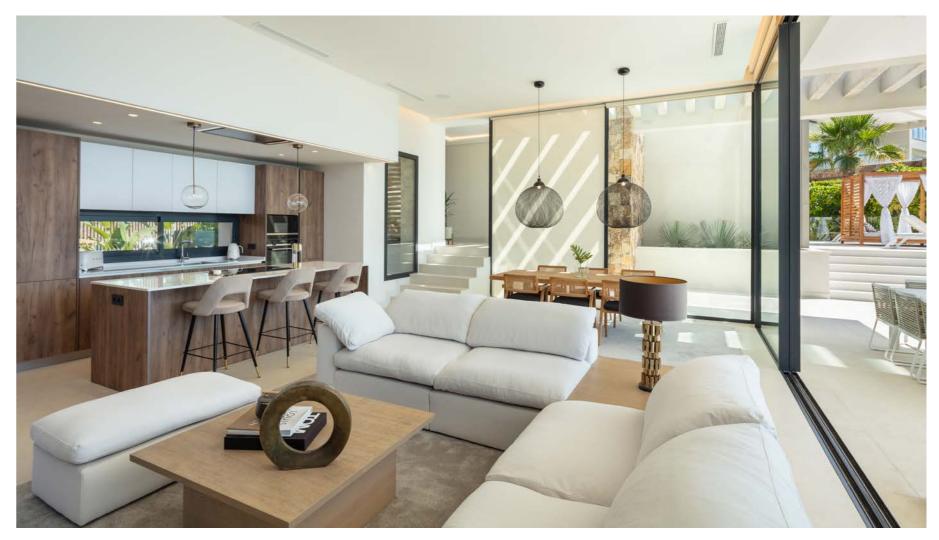

### SPACIOUS OPEN-PLAN LIVING AREA

The design principle for this contemporary estate is being at one with nature, complementing the needs of the changing seasons while making the most of Marbella's micro-climate.

#### **KITCHEN & LAUNDRY**

- Kitchen paneled in wood.
- Equipped with sink, fridge, cooker, oven, microwave.
- Worktop in Silestone.
- Samsung washing machine and dryer.