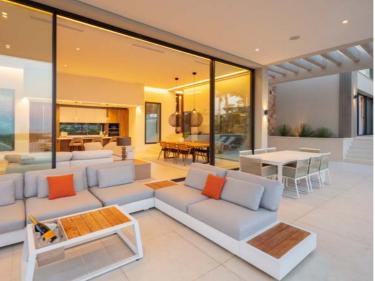

### SPACIOUS OPEN-PLAN LIVING AREA

The design principle for this contemporary estate is being at one with nature, complementing the needs of the changing seasons while making the most of Marbella's micro-climate.

Every angle of the living/bedrooms areas have been thoughtfully designed to maximise its views, over the landscaped grounds towards La Concha and the Mediterranean sea.

The villa has been distributed between 3 levels, all throughout you can find stylish design features, bright open plan rooms and a kitchen with the highest quality appliances.