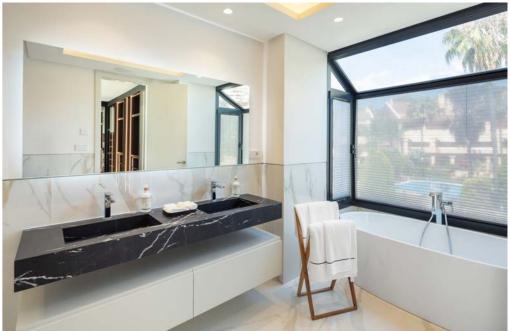

#### **BATHROOMS & TOILETS**

- Basin mixer, GLITTER Series, from RITMONIO.
- Shower with taps of the TAORMINA series, from RITMONIO.
- GALASSIA 7312 toilets, GALASSIA 7313 Bidet.
- EDEN bathtub 7239.