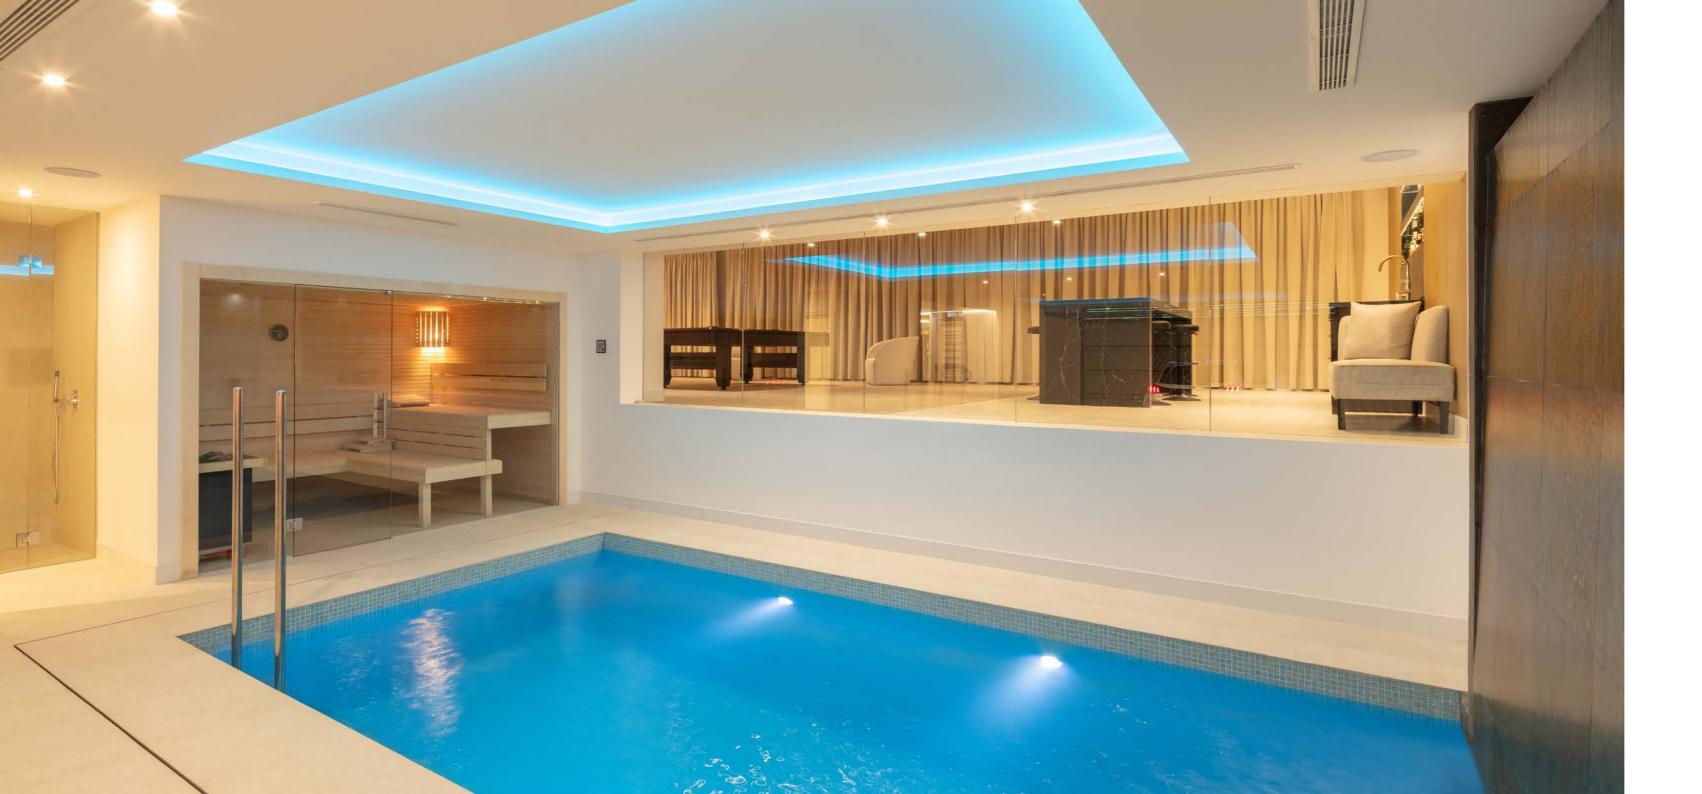

## BASEMENT

The basement level is an entertainers delight, hosting a TV lounge and snooker area, an indoor heated pool, sauna and a fully equipped gym which can easily be converted into an extra bedroom if necessary. A car charger has been integrated in the garage.

#### OTHER FEATURES

- Heated indoor pool.
- Car battery charger in the garage.

anamaya2.es