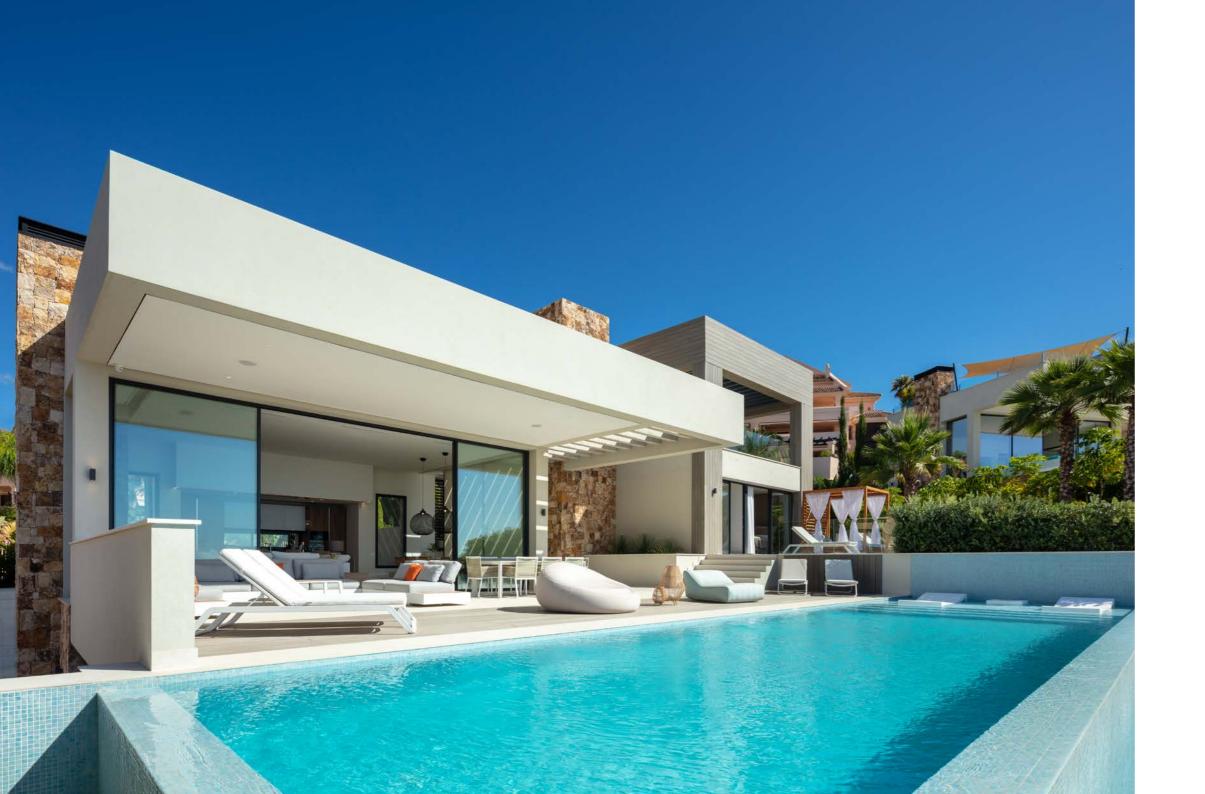

### LUXURY VILLA IN THE HEART OF NUEVA ANDALUCÍA

Set within a development of 5 brand new luxury villas, Anamaya 2 enjoys an elevated position within the prestigious Golf Valley of Nueva Andalucia, providing scenic mountain and sea views.

A seamless flow between exterior and interior areas, set the stage for the quintessential easy-going Mediterranean lifestyle. Surrounded by luscious tropical gardens, the large infinity swimming pool receives all the spotlight, giving the home an oasis feeling.

Beds: 5 | Baths: 4+1 | Plot: 1.274 m<sup>2</sup> | Built: 592 m<sup>2</sup> | Pool: 15,85 x 4 m | Indoor Pool: 3 x 5,4 m | Terraces: 140 m<sup>2</sup> | Garage: 2 cars | Orientation: E/SE

1