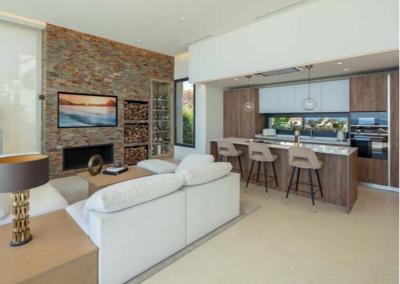

### SPACIOUS OPEN-PLAN LIVING AREA

The design principle for this contemporary estate is being at one with nature, complementing the needs of the changing seasons while making the most of Marbella's micro-climate.

Every angle of the living/bedrooms areas have been thoughtfully designed to maximise its views, over the landscaped grounds towards La Concha and the Mediterranean sea.

The villa has been distributed between 3 levels, all throughout you can find stylish design features, bright open plan rooms and a kitchen with the highest quality appliances.

#### **KITCHEN & LAUNDRY**

- Kitchen paneled in wood.
- Equipped with sink, fridge, cooker, oven, microwave.
- Worktop in Silestone.
- Samsung washing machine and dryer.