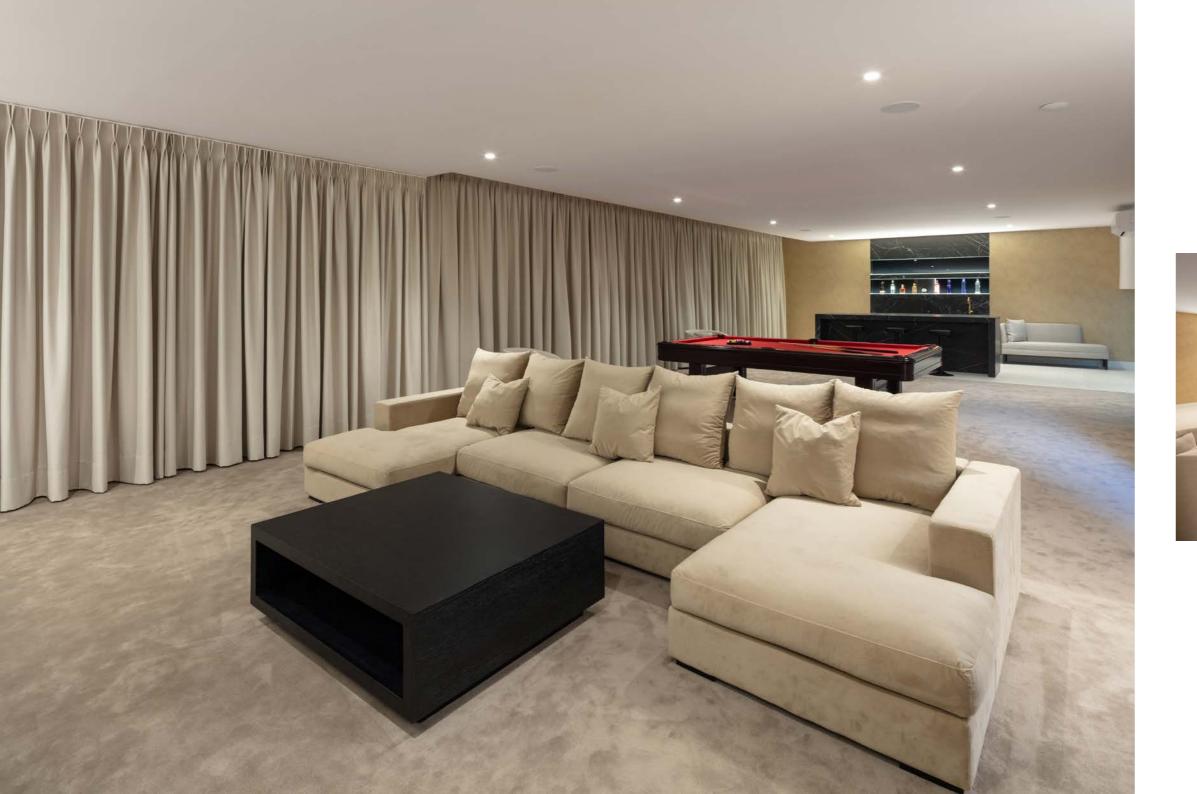

## BASEMENT

The basement level is an entertainers delight, hosting a TV lounge and snooker area, an indoor heated pool, sauna and a fully equipped gym which can easily be converted into an extra bedroom if necessary. A car charger has been integrated in the garage.