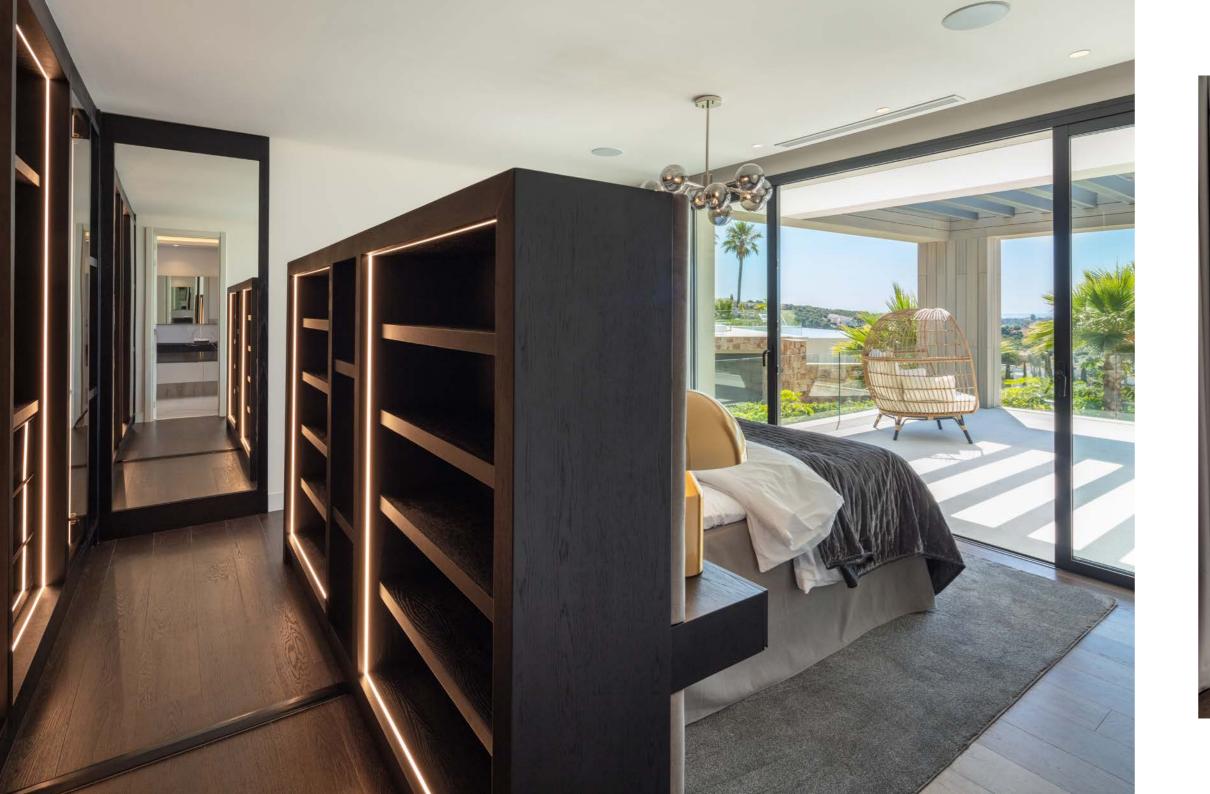

## MASTER BEDROOM

The first floor consists entirely of the lavish master suite, with a noble walk-in closet and complete en-suite bathroom; the remaining 3 bedroom suites are found on the ground floor.

Every angle of the living/bedrooms areas have been thoughtfully designed to maximise its views, over the landscaped grounds towards La Concha and the Mediterranean sea.

The villa has been distributed between 3 levels, all throughout you can find stylish design features, bright open plan rooms and a kitchen with the highest quality appliances.