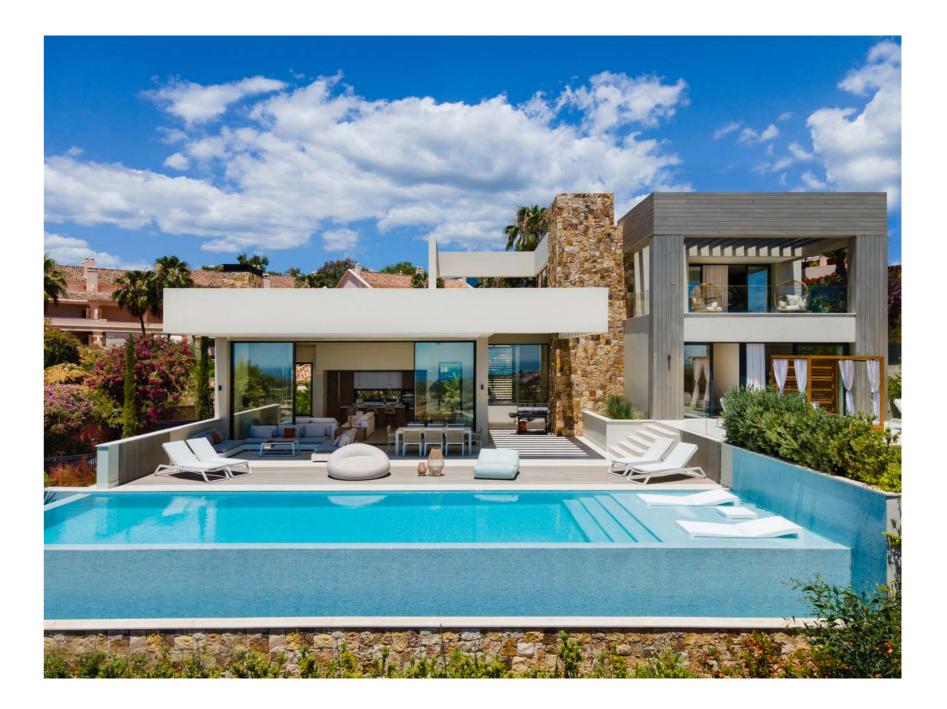

A seamless flow between exterior and interior areas, set the stage for the quintessential easy-going Mediterranean lifestyle. Surrounded by luscious tropical gardens, the large infinity swimming pool receives all the spotlight, giving the home an oasis feeling.

## OUTDOORS

Designed with a contemporary touch, Anamaya 2 has been impeccably set to face the magnificent panoramic views towards the Mediterranean Sea, all the way to the African coastline.