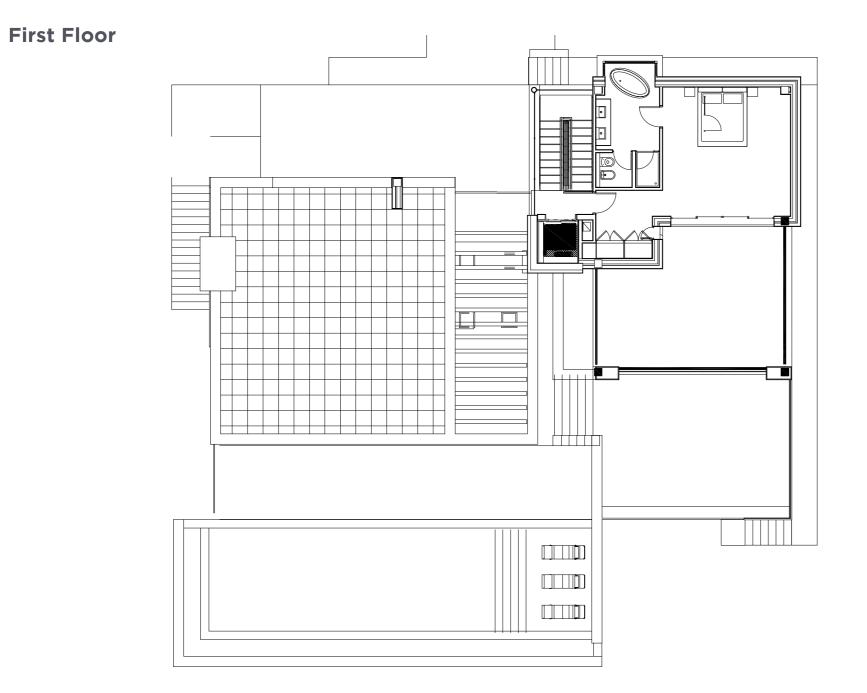

## MASTER BEDROOM

The first floor consists entirely of the lavish master suite, with a noble walk-in closet and complete en-suite bathroom; the remaining 3 bedroom suites are found on the ground floor.