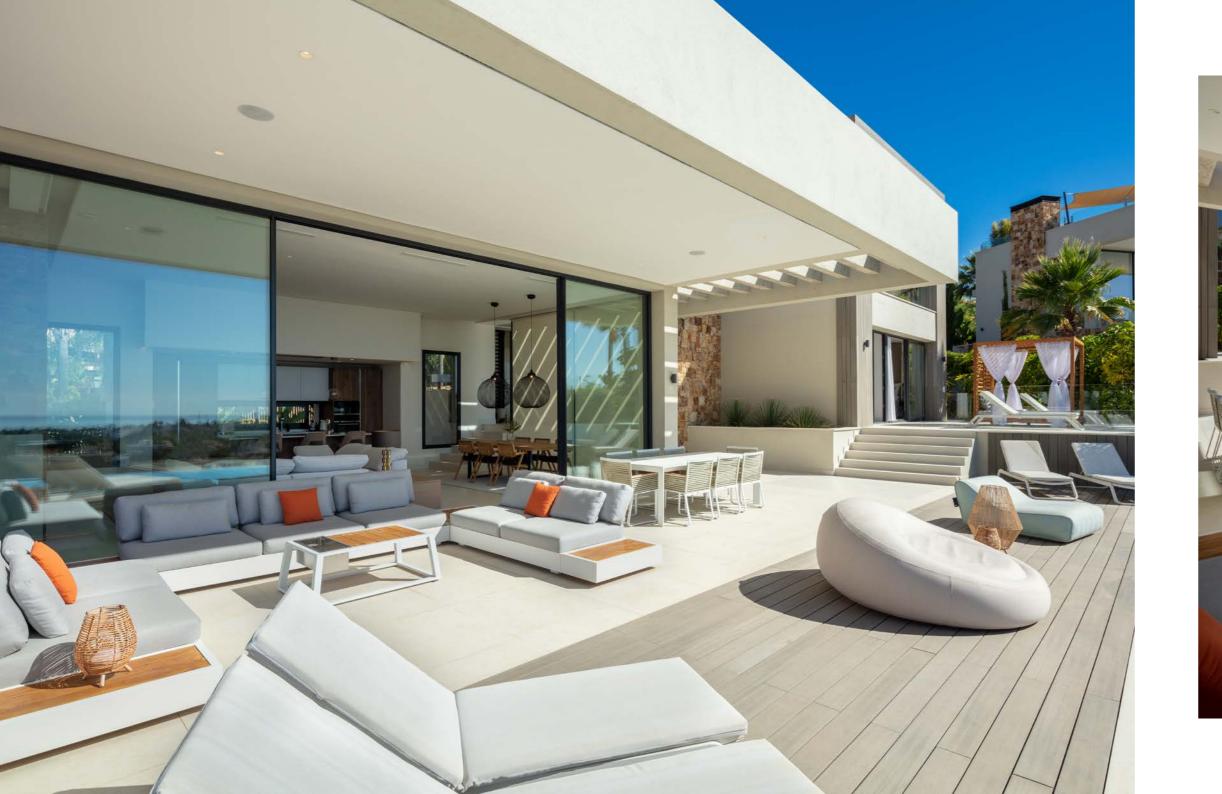

A seamless flow between exterior and interior areas, set the stage for the quintessential easy-going Mediterranean lifestyle. Surrounded by luscious tropical gardens, the large infinity swimming pool receives all the spotlight, giving the home an oasis feeling.

## OUTDOORS

Designed with a contemporary touch, Anamaya 2 has been impeccably set to face the magnificent panoramic views towards the Mediterranean Sea, all the way to the African coastline.