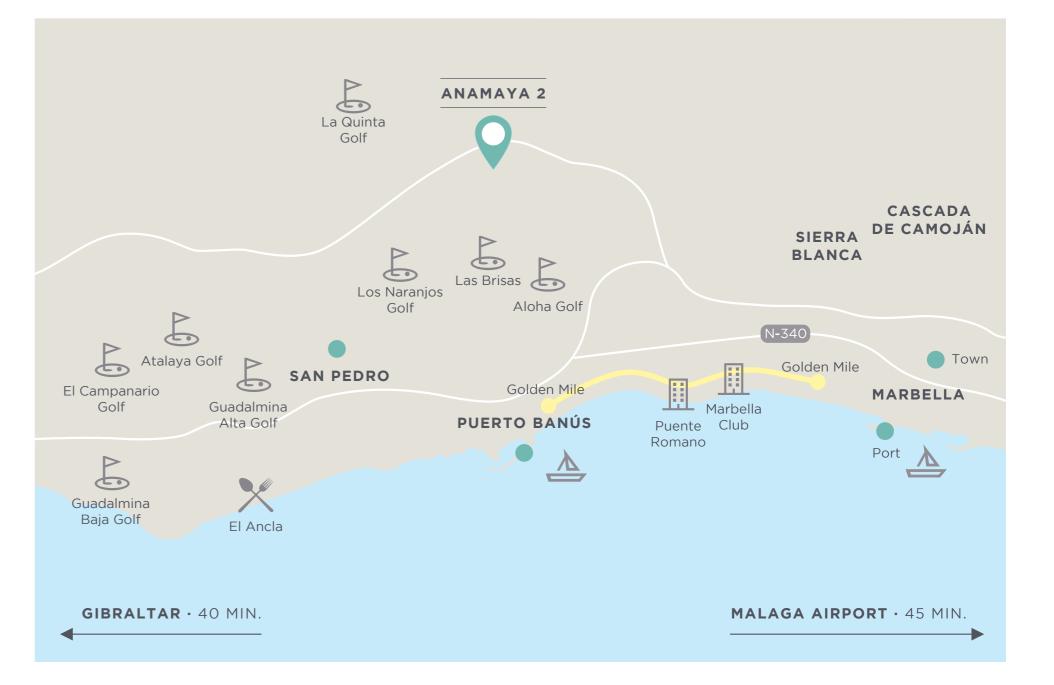

### A PERFECT HOME IN A PRIME LOCATION

Nueva Andalucía is the area immediately north of Puerto Banus. It is often referred to as the 'Golf Valley' because there are 5 Golf Courses here; Las Brisas, Los Naranjos, Aloha, La Dama de Noche and La Quinta. At La Dama de Noche you can even play golf at night, as the course is lit up.

These golf courses provide a very green feeling, which coupled with the beautiful mountains in the background and the blue Mediterranean Sea in front; it truly is the ideal setting.