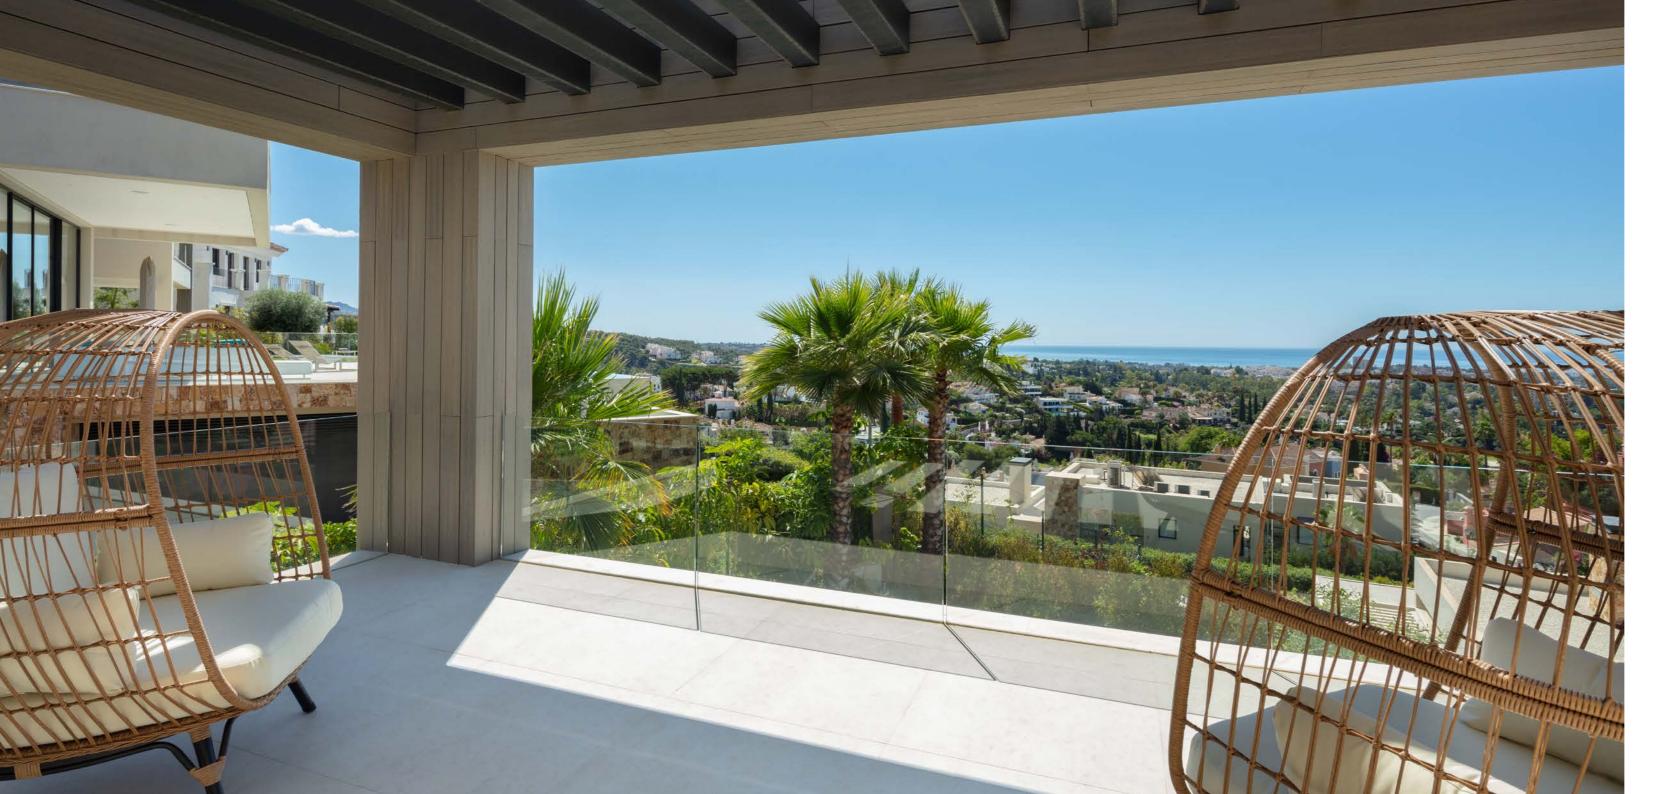

## OUTDOORS

Designed with a contemporary touch, Anamaya 2 has been impeccably set to face the magnificent panoramic views towards the Mediterranean Sea, all the way to the African coastline.

Every angle of the living/bedrooms areas have been thoughtfully designed to maximise its views, over the landscaped grounds towards La Concha and the Mediterranean sea.

The villa has been distributed between 3 levels, all throughout you can find stylish design features, bright open plan rooms and a kitchen with the highest quality appliances.

These golf courses provide a very green feeling, which coupled with the beautiful mountains in the background and the blue Mediterranean Sea in front; it truly is the ideal setting.