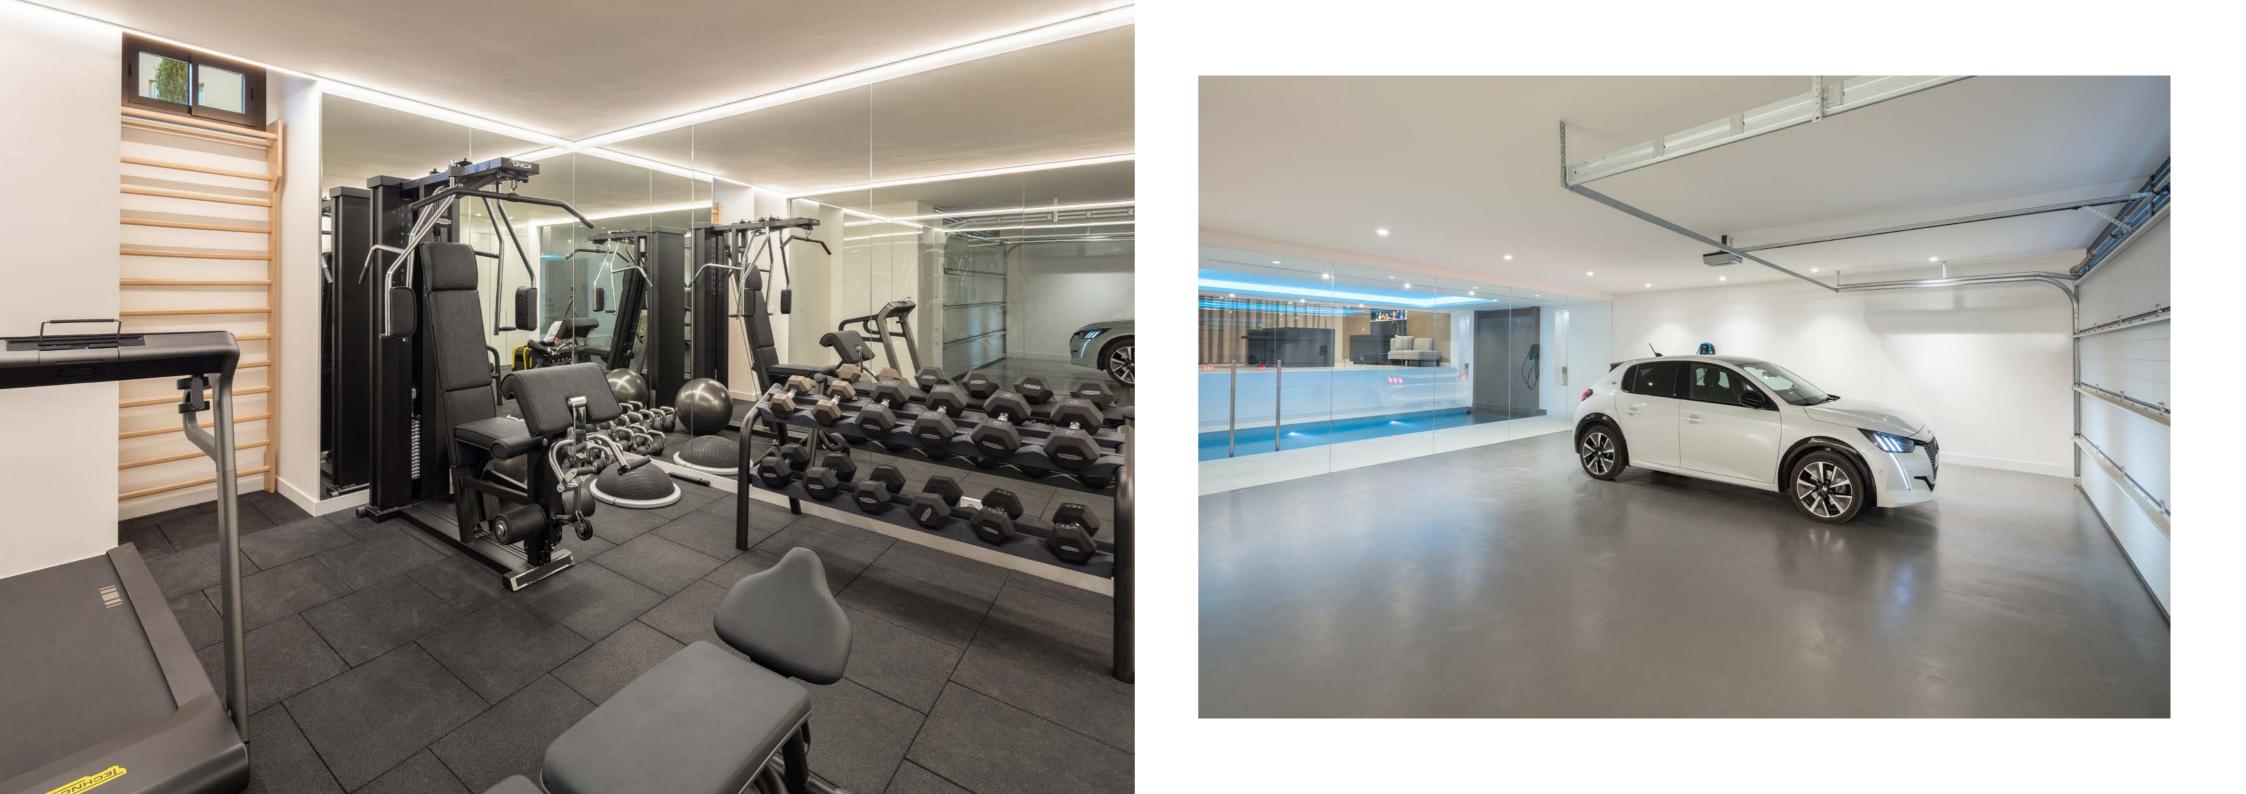

## BASEMENT

The basement level is an entertainers delight, hosting a TV lounge and snooker area, an indoor heated pool, sauna and a fully equipped gym which can easily be converted into an extra bedroom if necessary. A car charger has been integrated in the garage.

#### OTHER FEATURES

- Heated indoor pool.
- Car battery charger in the garage.

anamaya2.es