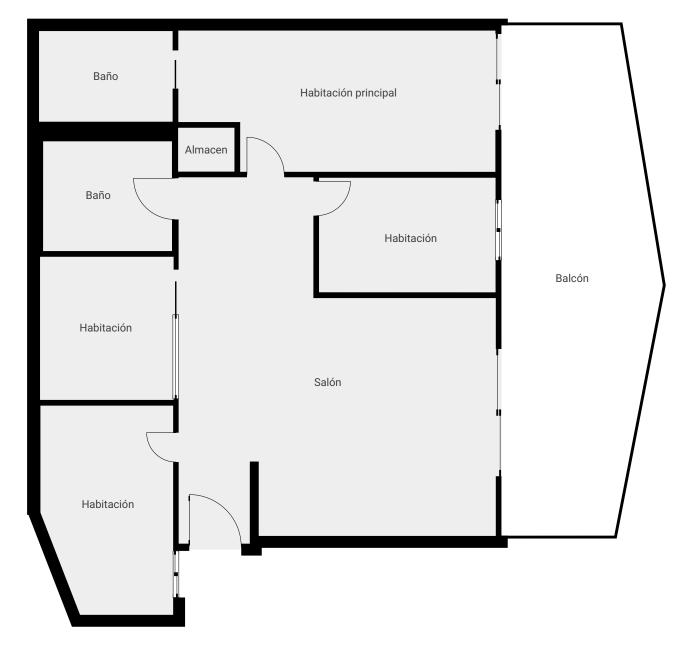

## PROPERTY INFORMATION

Ref. NF-01012P

Bedrooms4Bathrooms2Built area103 sqmTerrace25 sqm

Price $725\,000 \in$ Furniture pack $25\,000 \in$ IBI € / year $853 \in$ Community fee € / month $280 \in$ Garbage tax € / year $184 \in$ 

## Features

- Mountain view
- Southeast orientation
- · Communal pool
- Gated community
- · Private parking in garage
- · Storage room
- · Walking distance to amenities
- · Great rental potential

▼ Planta baja