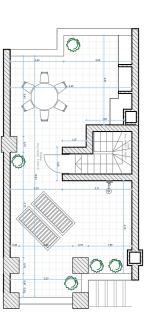

LOWER LEVEL GROUND LEVEL UPPER LEVEL SOLARIUM

Beds: 4 | Baths: 3+2 | Plot: 174m<sup>2</sup> | Built: 267m<sup>2</sup> | Parking: 1 | Orientation: S/E

lacolina18.es