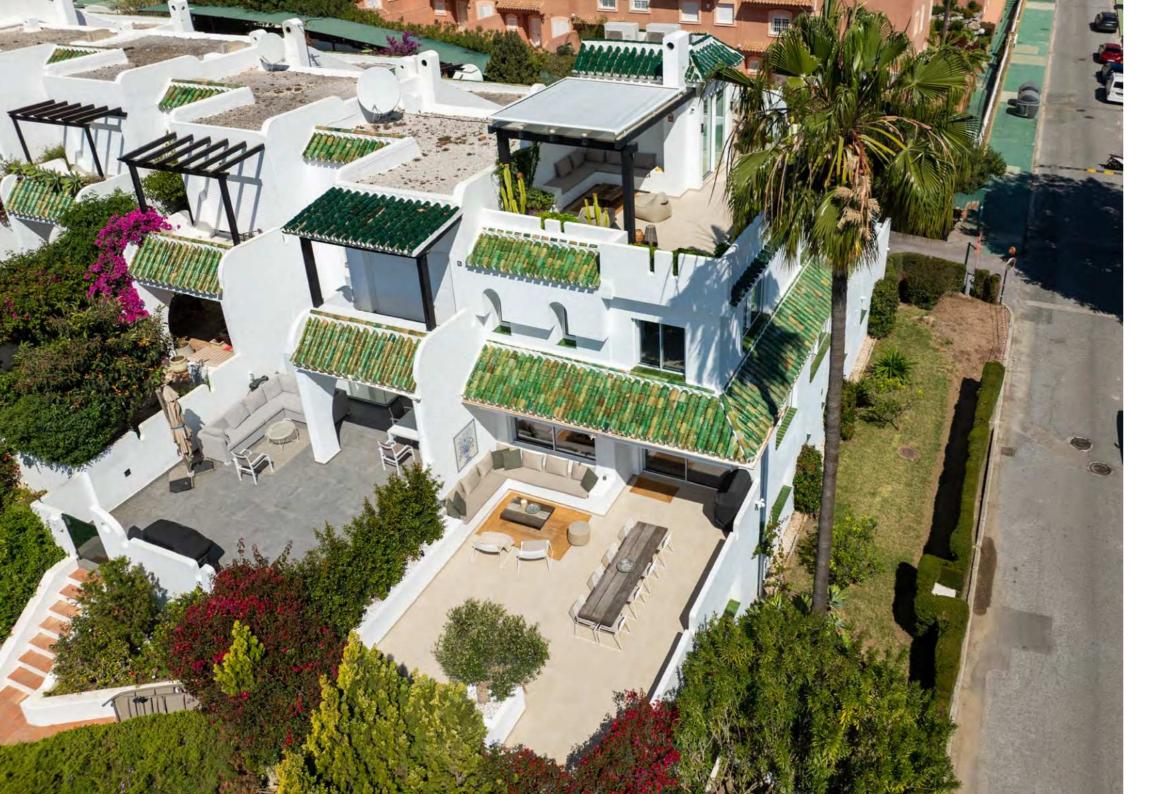

## STUNNING TOWNHOUSE WITH INCREDIBLE MOUNTAIN AND SEA VIEWS

Nestled within the enclave of La Colina in Nueva Andalucia, La Colina 18 beckons with its unrivalled blend of luxury and location. Set against the backdrop of La Concha mountain, this townhouse offers incredible mountain and sea views.

With generous terraces, there's no shortage of space for alfresco dining or simply unwinding amidst the beauty of the surroundings.

The outdoor BBQ area is perfect for hosting friends and family, while direct terrace access from the ground level seamlessly merges indoor and outdoor living.

With incredible views and a prime location in Nueva Andalucia, La Colina 18 offers a lifestyle of sophistication and convenience. Its location also allows for convenient access to a plethora of nearby amenities, international schools and world-renowned golf courses.