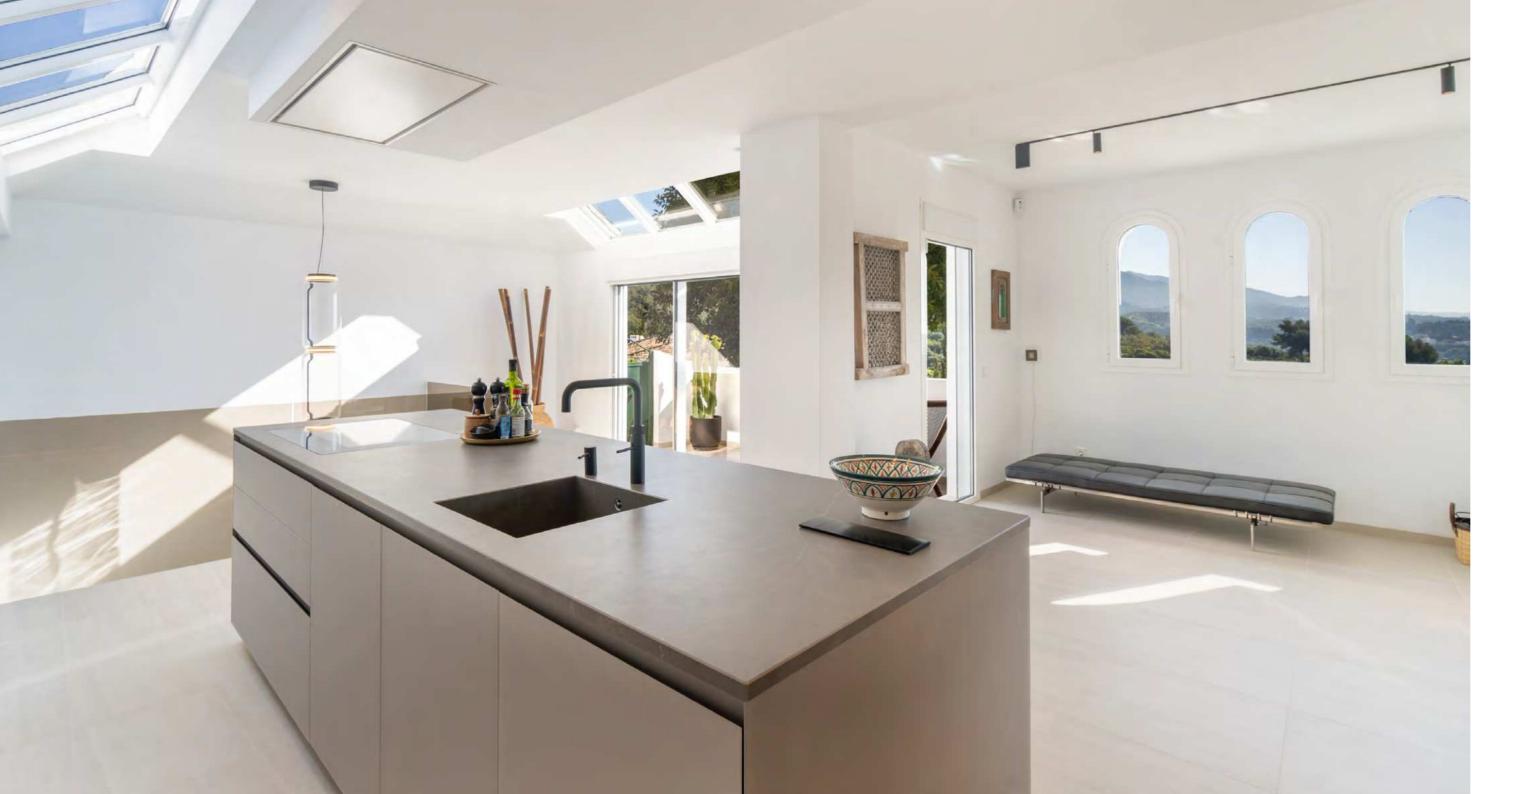

The bespoke kitchen, equipped with top-of-the-line appliances, is a culinary haven for aspiring chefs and gourmet enthusiasts alike.

The master bedroom is a sanctuary, boasting a captivating design, ample storage space and a lavish ensuite bathroom. Deep tones and sumptuous materials lend a contemporary flair, while the solarium provides a tranquil retreat for soaking in the scenery and entertaining guests.