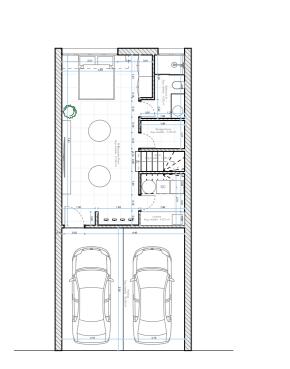

LOWER LEVEL GROUND LEVEL UPPER LEVEL SOLARIUM

Beds: 4 | Baths: 3+2 | Plot: 174m<sup>2</sup> | Built: 267m<sup>2</sup> | Parking: 1 | Orientation: S/E

lacolina18.es