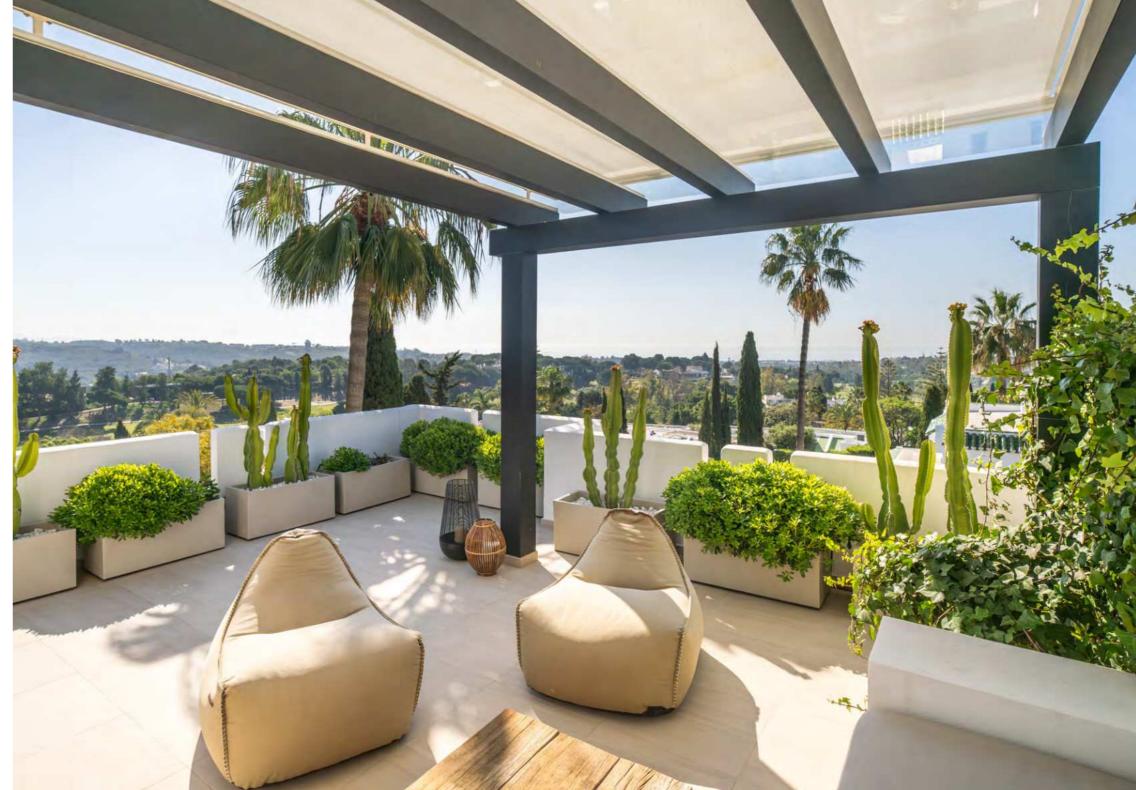

The bespoke kitchen, equipped with top-of-the-line appliances, is a culinary haven for aspiring chefs and gourmet enthusiasts alike.

The master bedroom is a sanctuary, boasting a captivating design, ample storage space and a lavish ensuite bathroom. Deep tones and sumptuous materials lend a contemporary flair, while the solarium provides a tranquil retreat for soaking in the scenery and entertaining guests.