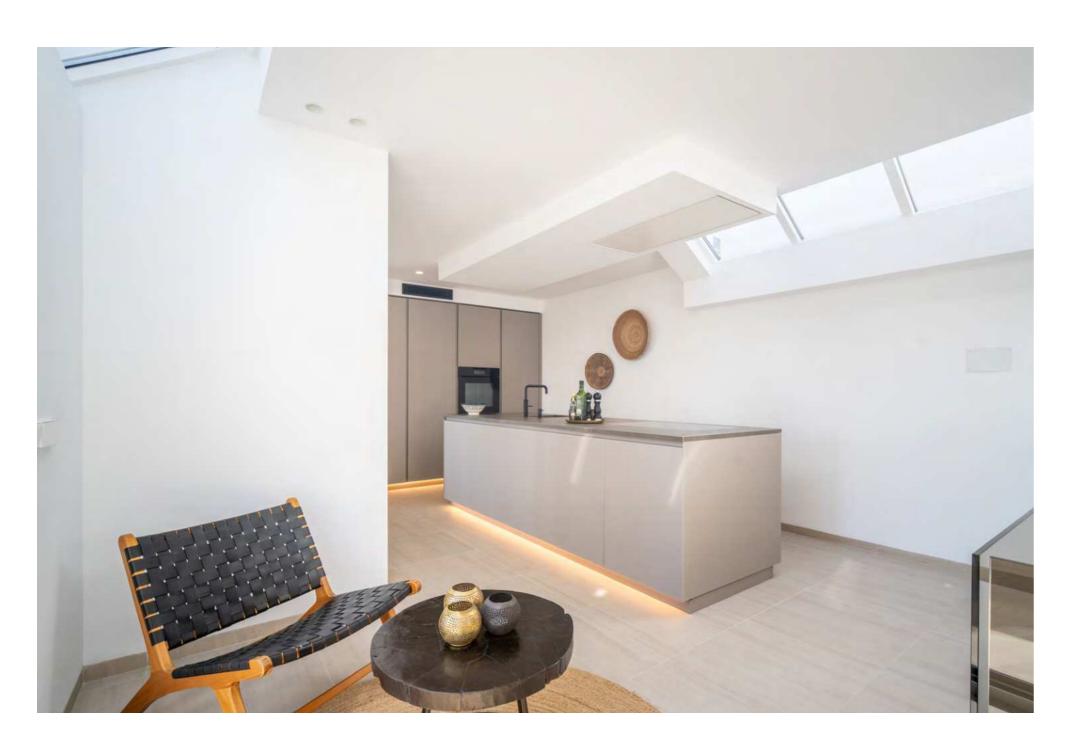

Inside, modern design meets meticulous attention to detail, with an exquisite entrance hall leading to a stunning staircase that connects the levels. The interior palette is both tasteful and contemporary, complemented by high-end furnishings that exude comfort and style.

The bespoke kitchen, equipped with top-of-the-line appliances, is a culinary haven for aspiring chefs and gourmet enthusiasts alike.

The master bedroom is a sanctuary, boasting a captivating design, ample storage space and a lavish ensuite bathroom. Deep tones and sumptuous materials lend a contemporary flair, while the solarium provides a tranquil retreat for soaking in the scenery and entertaining guests.