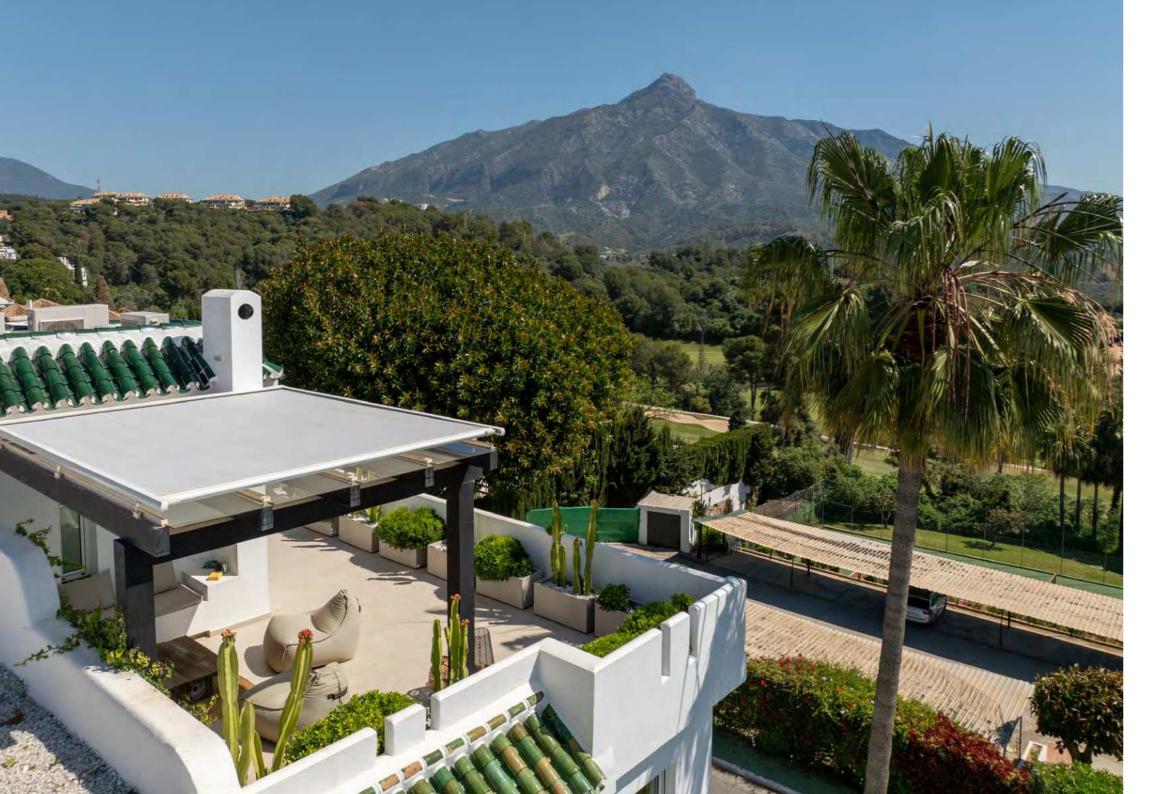

## STUNNING TOWNHOUSE WITH INCREDIBLE MOUNTAIN AND SEA VIEWS

Nestled within the enclave of La Colina in Nueva Andalucia, La Colina 18 beckons with its unrivalled blend of luxury and location. Set against the backdrop of La Concha mountain, this townhouse offers incredible mountain and sea views.

With generous terraces, there's no shortage of space for alfresco dining or simply unwinding amidst the beauty of the surroundings.

The outdoor BBQ area is perfect for hosting friends and family, while direct terrace access from the ground level seamlessly merges indoor and outdoor living.

With incredible views and a prime location in Nueva Andalucia, La Colina 18 offers a lifestyle of sophistication and convenience. Its location also allows for convenient access to a plethora of nearby amenities, international schools and world-renowned golf courses.