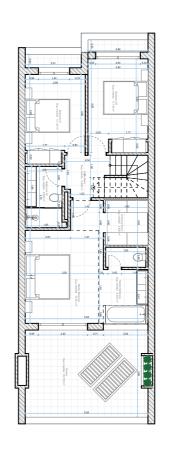

Beds: 4 | Baths: 3+2 | Plot: 174m<sup>2</sup> | Built: 267m<sup>2</sup> | Parking: 1 | Orientation: S/E

From the moment you step inside, incredible views greet you from every angle, with natural sunlight also bathing the interiors in natural light throughout the day.

LOWER LEVEL GROUND LEVEL UPPER LEVEL SOLARIUM

Beds: 4 | Baths: 3+2 | Plot: 174m<sup>2</sup> | Built: 267m<sup>2</sup> | Parking: 1 | Orientation: S/E

lacolina18.es