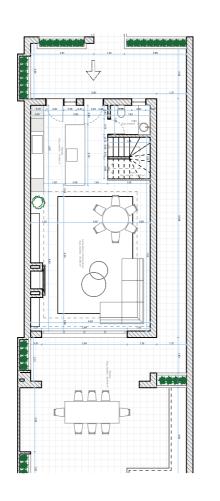

LOWER LEVEL GROUND LEVEL UPPER LEVEL SOLARIUM

Beds: 4 | Baths: 3+2 | Plot: 174m<sup>2</sup> | Built: 267m<sup>2</sup> | Parking: 1 | Orientation: S/E

lacolina18.es