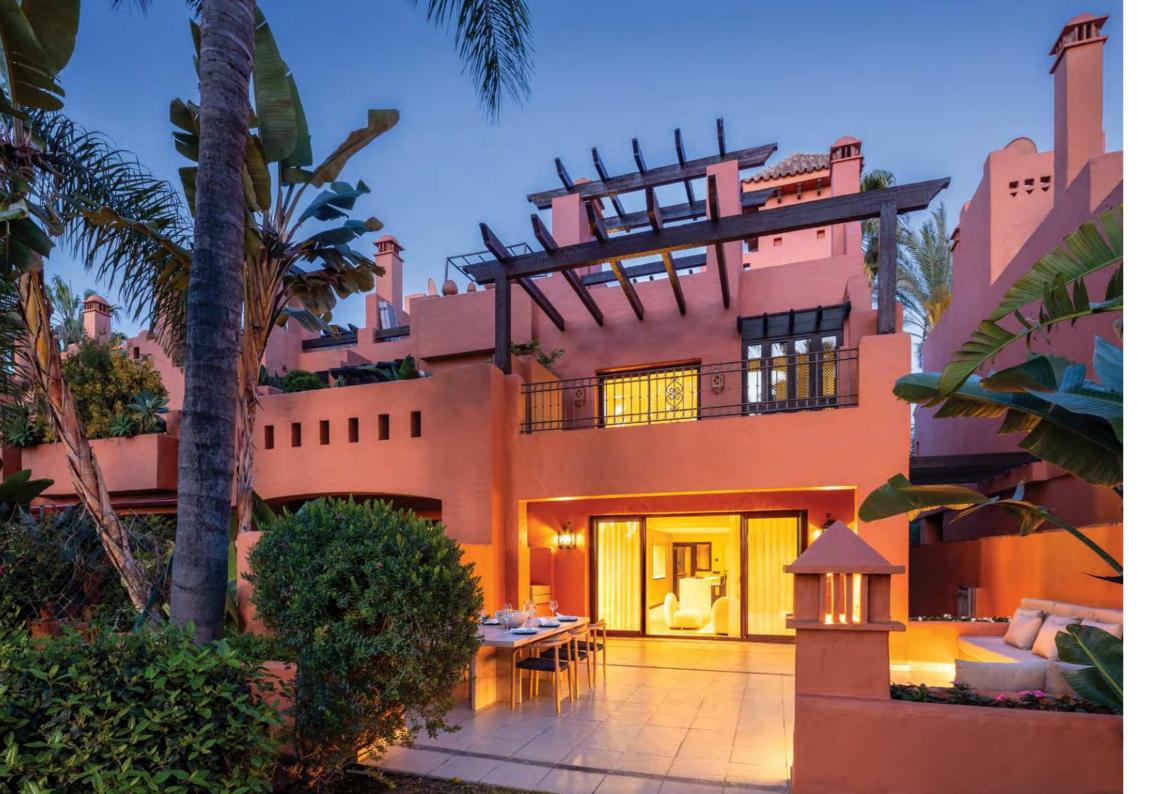

## CHARMING TOWNHOUSE WITH STUNNING INTERIORS ON THE GOLDEN MILE

Ophelia II is an exquisite townhouse enjoys a prestigious location in the esteemed gated community of Altos de Puente Romano on Marbella's Golden Mile.

Beds: 4 | Baths: 3+1 | Built: 248m<sup>2</sup> | Terrace: 128m<sup>2</sup> | Parking: 2 | Orientation: E

With an abundance of outdoor space, including private terraces for alfresco dining and relaxation, this property is perfect for entertaining guests.

Conveniently located on the Golden Mile, this property offers easy access to a range of amenities and is just a short walk from the pristine beaches of Marbella.

LOWER LEVEL GROUND LEVEL UPPER LEVEL SOLARIUM