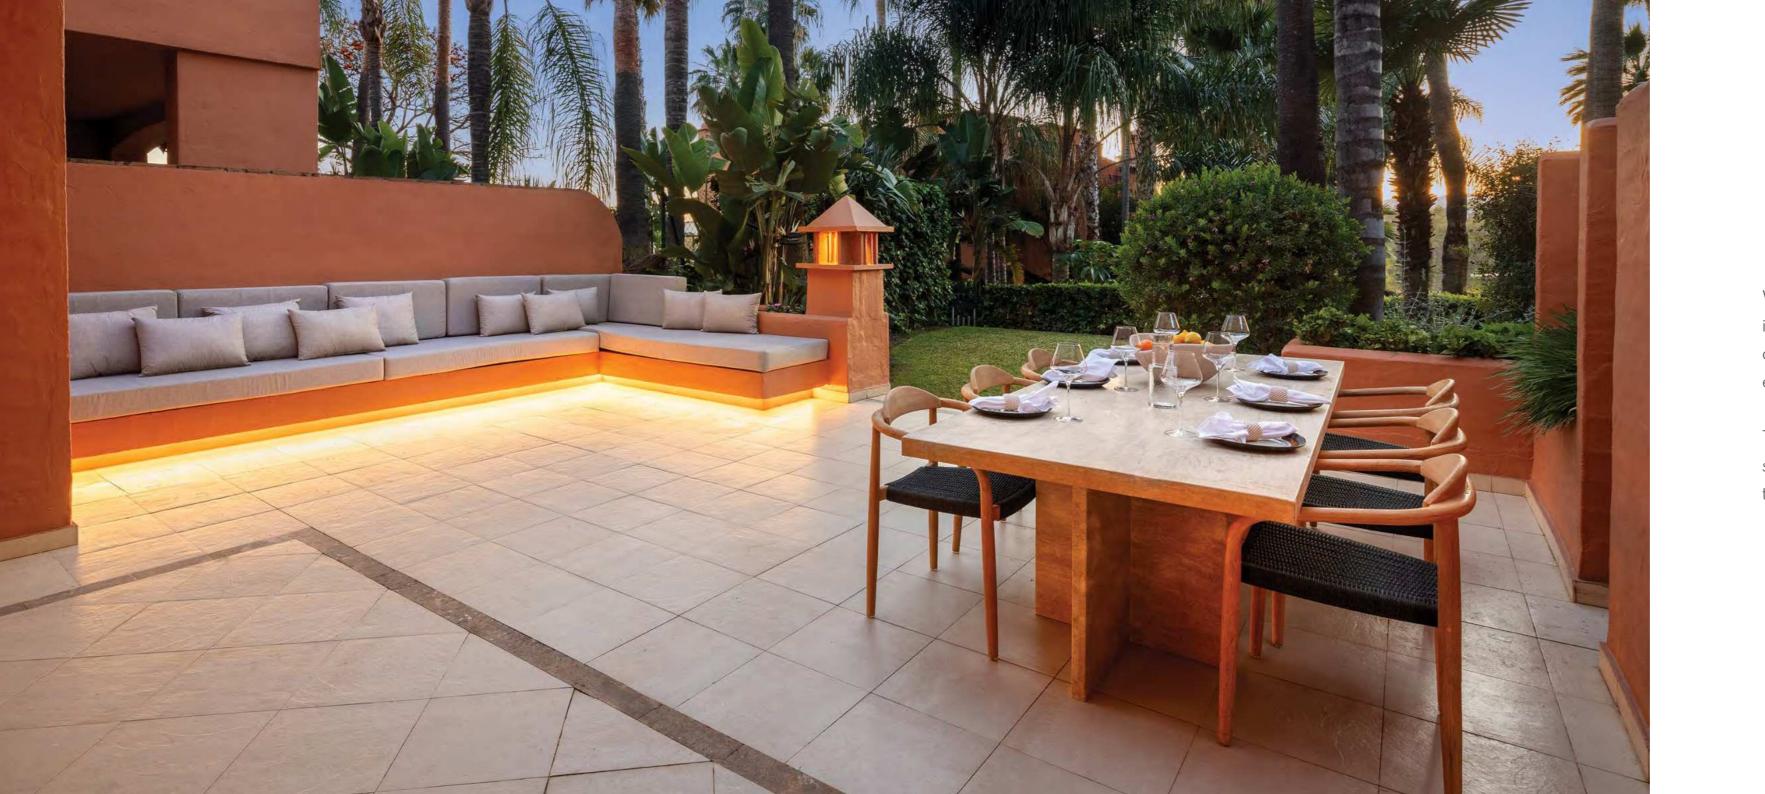

Beds: 4 | Baths: 3+1 | Built: 248m<sup>2</sup> | Terrace: 128m<sup>2</sup> | Parking: 2 | Orientation: E

With an abundance of outdoor space, including private terraces for alfresco dining and relaxation, this property is perfect for entertaining guests.

Conveniently located on the Golden Mile, this property offers easy access to a range of amenities and is just a short walk from the pristine beaches of Marbella.

LOWER LEVEL GROUND LEVEL UPPER LEVEL SOLARIUM