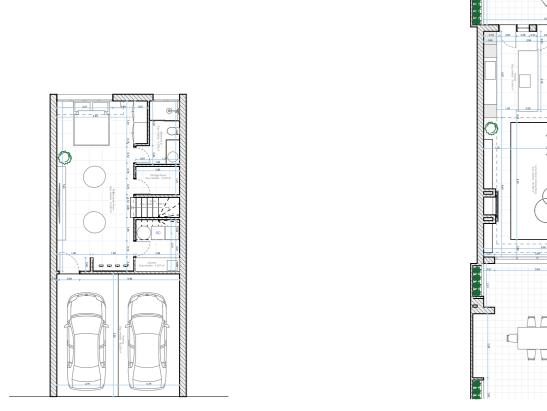

Conveniently located on the Golden Mile, this property offers easy access to a range of amenities and is just a short walk from the pristine beaches of Marbella.

LOWER LEVEL GROUND LEVEL UPPER LEVEL SOLARIUM

Beds: 4 | Baths: 3+1 | Built: 248m<sup>2</sup> | Terrace: 128m<sup>2</sup> | Parking: 2 | Orientation: E

ophelial1.es