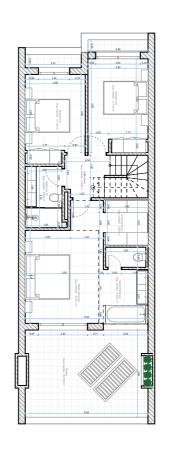

Conveniently located on the Golden Mile, this property offers easy access to a range of amenities and is just a short walk from the pristine beaches of Marbella.

LOWER LEVEL GROUND LEVEL UPPER LEVEL SOLARIUM

Beds: 4 | Baths: 3+1 | Built: 248m<sup>2</sup> | Terrace: 128m<sup>2</sup> | Parking: 2 | Orientation: E

ophelial1.es