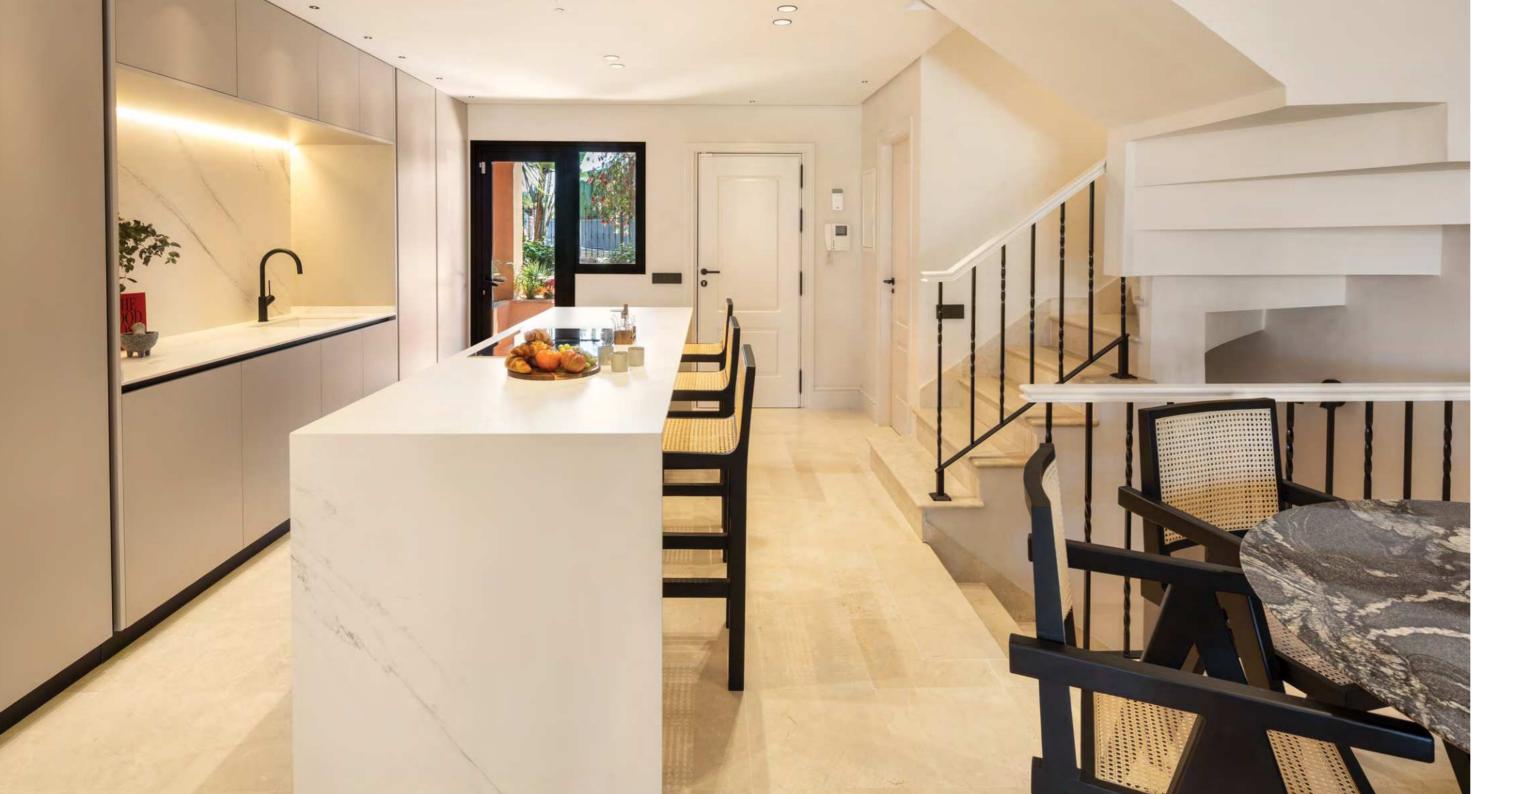

The solarium offers breathtaking views of the surrounding area, providing a serene retreat to enjoy the stunning sunsets and unwind.

The open-plan layout on the ground floor features a fully-equipped modern kitchen with state-of-the-art appliances and exquisite finishes.

The interior design is delectable, offering the best of contemporary luxury and modern comfort. The ample living space offers a haven for relaxation, adorned with a subtle neutral colour palette.

The townhouse comprises 4 stunning bedrooms, each meticulously designed with utmost care. The master bedroom steals the show, with a stunning bathroom that boasts a double vanity and bathtub.