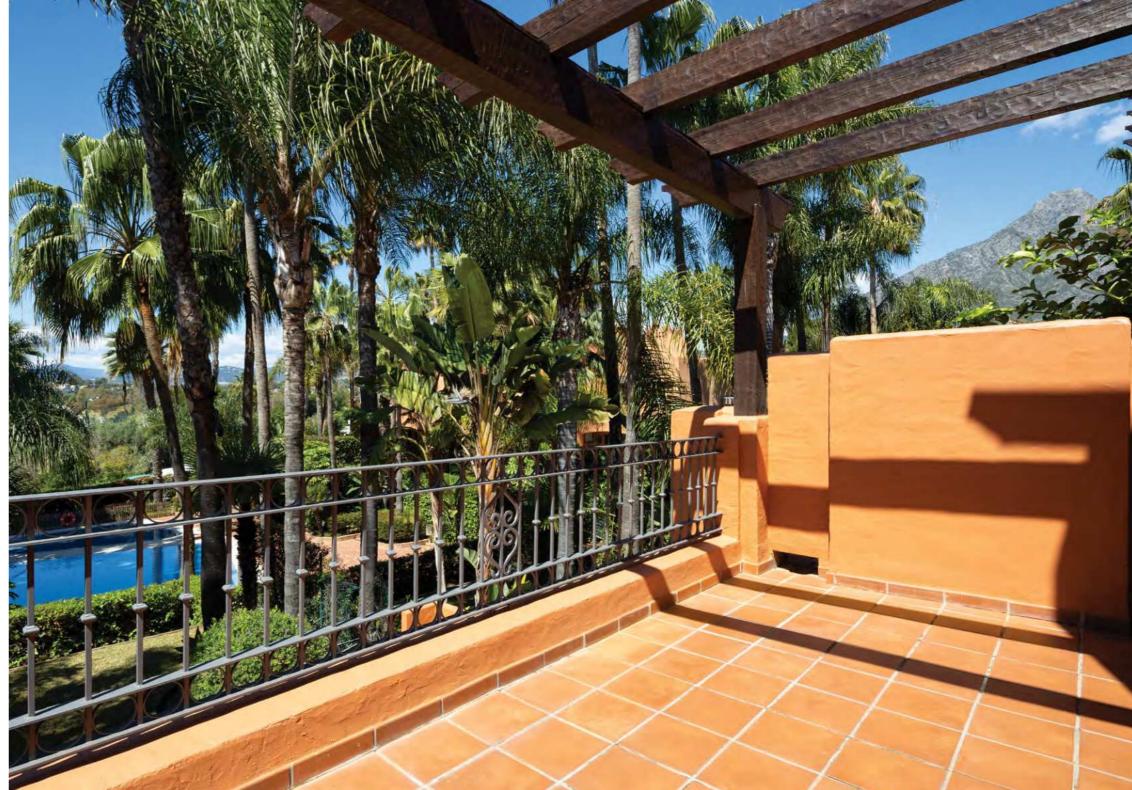

The solarium offers breathtaking views of the surrounding area, providing a serene retreat to enjoy the stunning sunsets and unwind.

The open-plan layout on the ground floor features a fully-equipped modern kitchen with state-of-the-art appliances and exquisite finishes.

The master bedroom enjoys direct terrace access, whereas the guest rooms on the upper level enjoy their own private balcony.

Situated within a gated community, privacy and security are guaranteed. Residents can also enjoy the communal pool set amidst a meticulously manicured garden.