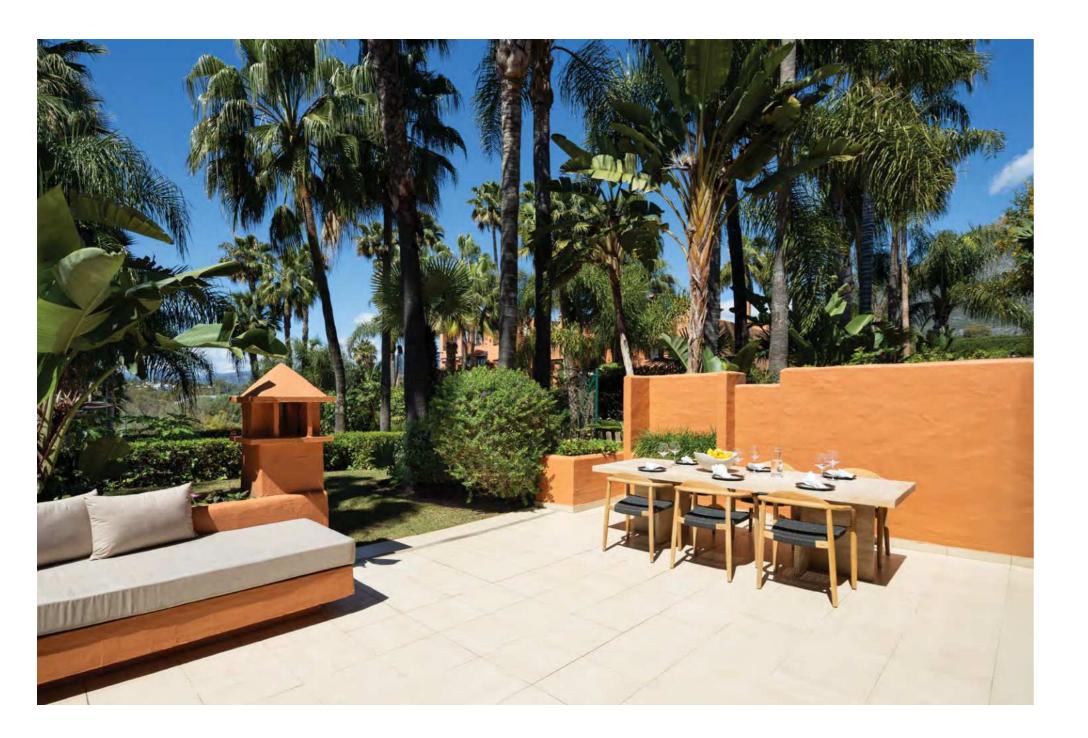

Beds: 4 | Baths: 3+1 | Built: 248m<sup>2</sup> | Terrace: 128m<sup>2</sup> | Parking: 2 | Orientation: E

With an abundance of outdoor space, including private terraces for alfresco dining and relaxation, this property is perfect for entertaining guests.

Conveniently located on the Golden Mile, this property offers easy access to a range of amenities and is just a short walk from the pristine beaches of Marbella.

LOWER LEVEL GROUND LEVEL UPPER LEVEL SOLARIUM