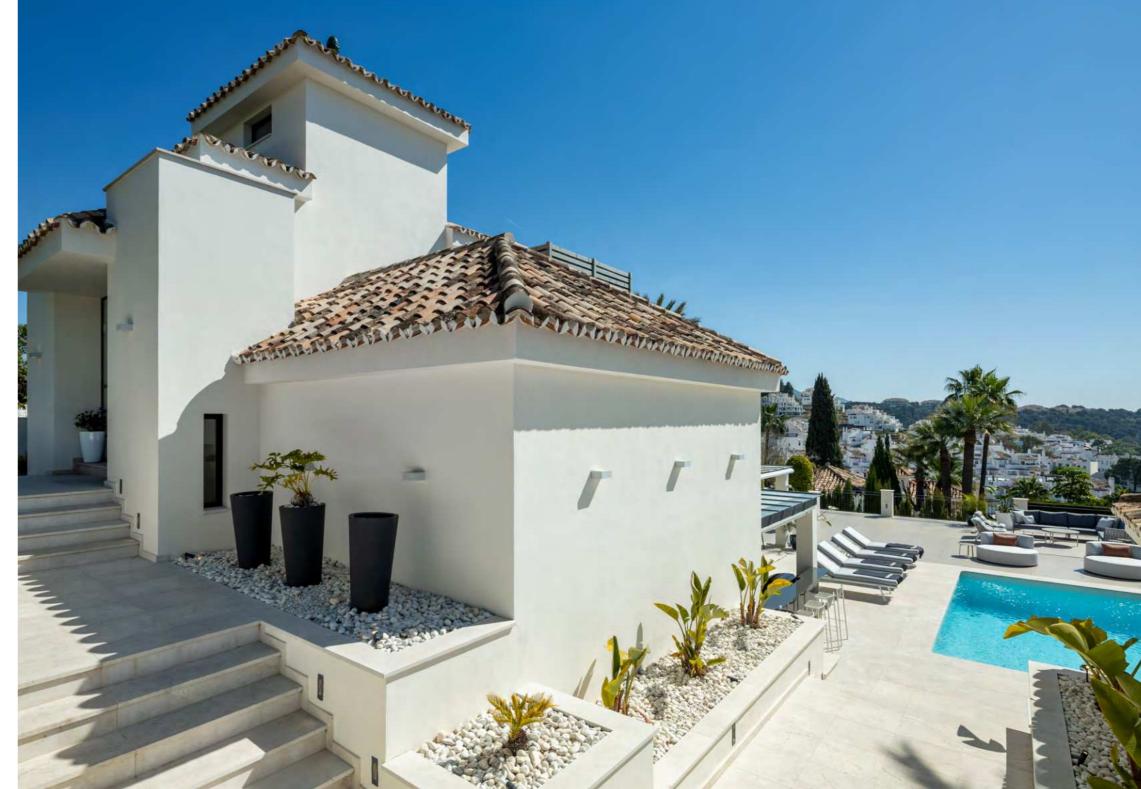

# **EXCEPTIONAL NEWLY-REFURBISHED VILLA IN LOS NARANJOS HILL CLUB**

Villa Seraphina is an extraordinary newly-renovated villa boasting captivating architecture and interiors in an enviable location. Nestled within the prestigious gated community of Los Naranjos Hill Club in Nueva Andalucia, this residence offers panoramic views of La Concha mountain and the Mediterranean Sea.

Beds: 5 | Baths: 4+1 | Plot: 962m<sup>2</sup> | Built: 239m<sup>2</sup> | Parking: 2 | Orientation: S/E

Set upon an expansive plot, the property features exquisite landscaping, a garden and spacious terraces designed for alfresco dining and relaxed gatherings. The outdoor kitchenette, complete with a barbecue and bar, invites year-round entertainment, while a private pool awaits refreshing dips beneath the sun.