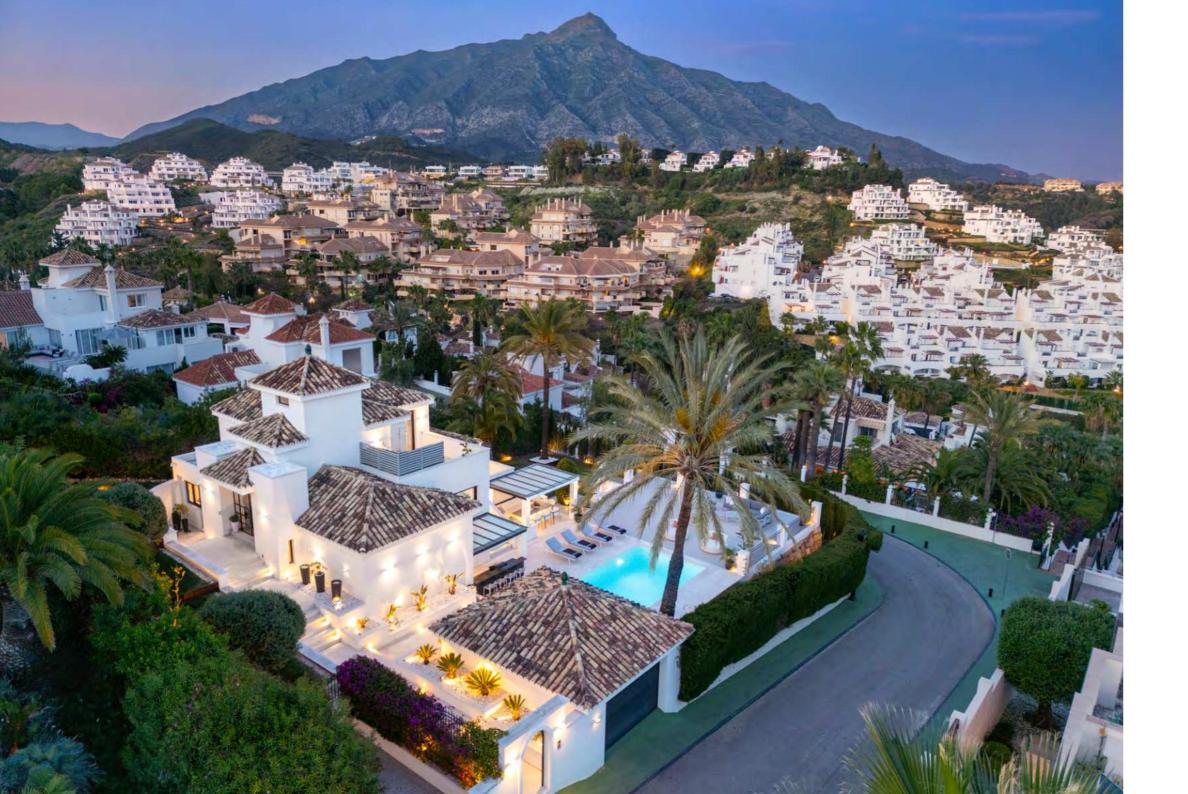

# **VILLA SERAPHINA**

NUEVA ANDALUCÍA, MARBELLA

# **EXCEPTIONAL NEWLY-REFURBISHED VILLA IN LOS NARANJOS HILL CLUB**

Villa Seraphina is an extraordinary newly-renovated villa boasting captivating architecture and interiors in an enviable location. Nestled within the prestigious gated community of Los Naranjos Hill Club in Nueva Andalucia, this residence offers panoramic views of La Concha mountain and the Mediterranean Sea.

Beds: 5 | Baths: 4+1 | Plot: 962m<sup>2</sup> | Built: 239m<sup>2</sup> | Parking: 2 | Orientation: S/E

Set upon an expansive plot, the property features exquisite landscaping, a garden and spacious terraces designed for alfresco dining and relaxed gatherings. The outdoor kitchenette, complete with a barbecue and bar, invites year-round entertainment, while a private pool awaits refreshing dips beneath the sun.

Villa Seraphina presents an unparalleled lifestyle in the heart of Nueva Andalucia, with easy access to world-renowned golf courses, international schools, and the iconic Puerto Banús. Experience the pinnacle of sophistication and convenience in this exceptional residence.