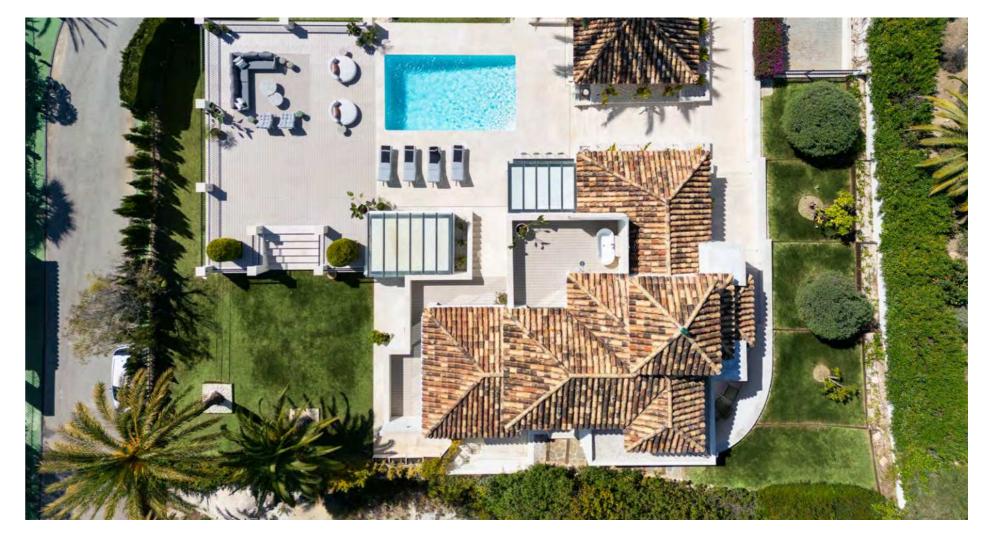

Beds: 5 | Baths: 4+1 | Plot: 962m<sup>2</sup> | Built: 239m<sup>2</sup> | Parking: 2 | Orientation: S/E

Set upon an expansive plot, the property features exquisite landscaping, a garden and spacious terraces designed for alfresco dining and relaxed gatherings. The outdoor kitchenette, complete with a barbecue and bar, invites year-round entertainment, while a private pool awaits refreshing dips beneath the sun.

Step inside to discover a haven of elegance, where incredible furniture and fixtures adorn every corner, designed by the renowned interior design firm La Albaida. The seamless flow between living and dining areas is accentuated by ample windows that offer direct views and access to the terraces.