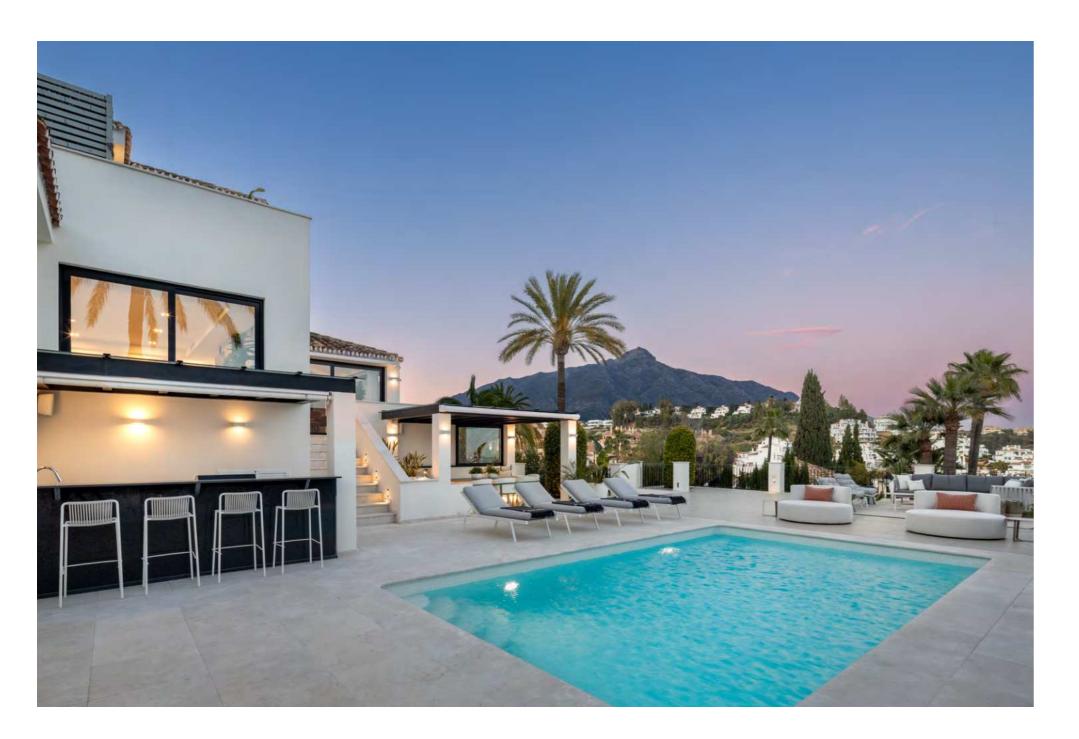

Beds: 5 | Baths: 4+1 | Plot: 962m<sup>2</sup> | Built: 239m<sup>2</sup> | Parking: 2 | Orientation: S/E

Set upon an expansive plot, the property features exquisite landscaping, a garden and spacious terraces designed for alfresco dining and relaxed gatherings. The outdoor kitchenette, complete with a barbecue and bar, invites year-round entertainment, while a private pool awaits refreshing dips beneath the sun.

#### EXTERNAL

- Natural stone (limestone from Spain)
- Grey decking next to the pool is synthetic compound with "wooden" color effect, easy to maintain