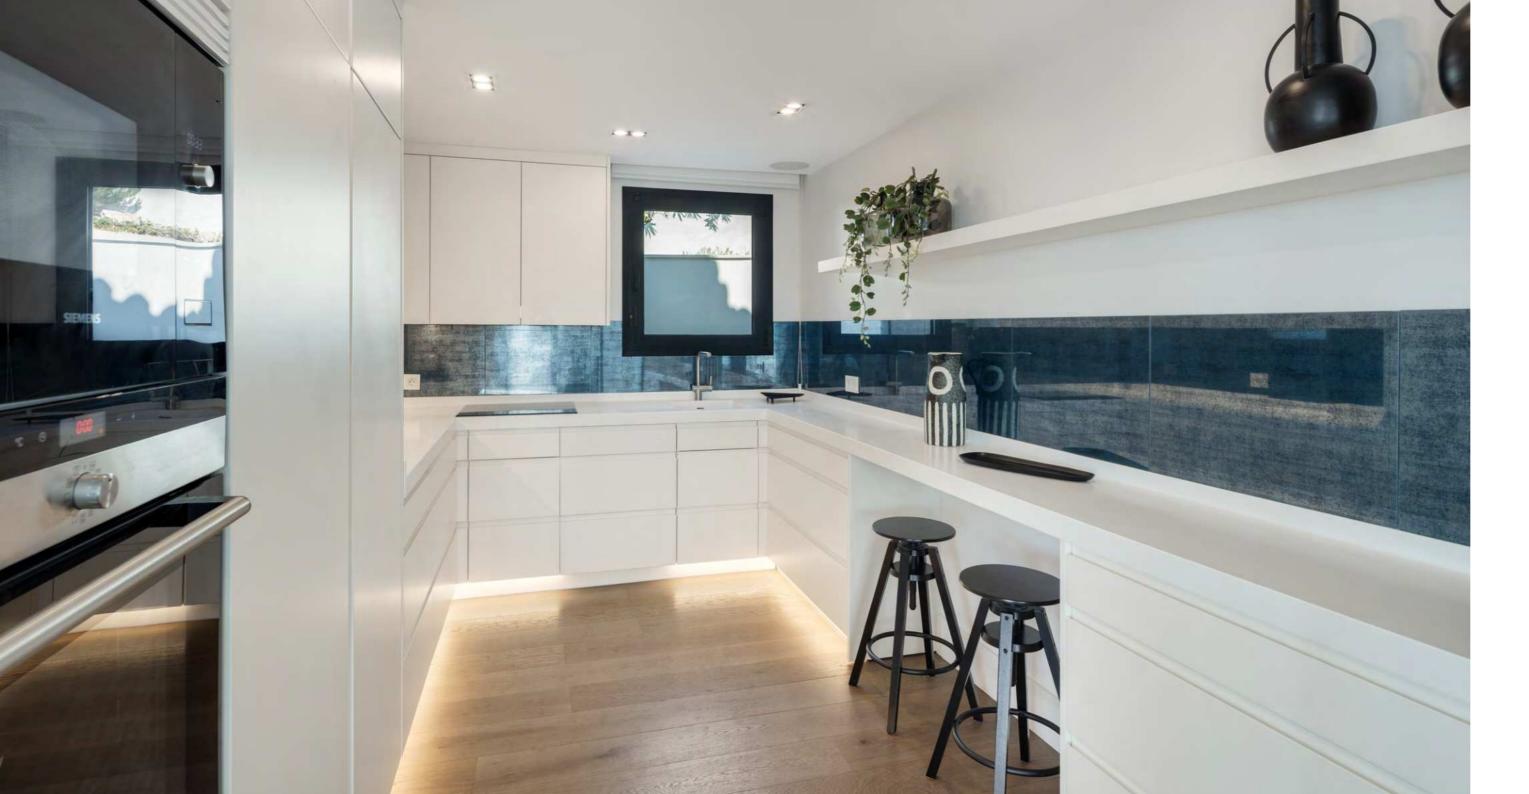

The modern kitchen, equipped with state-of-the-art appliances, combines functionality with aesthetic appeal, providing ample storage and counter space for added convenience.

This villa offers five remarkable guest suites, but it's the master bedroom that steals the spotlight. Elegantly appointed, it boasts breathtaking views of La Concha mountain from both the room and private terrace.

# KITCHEN & LAUNDRY EQUIPMENT

- Custom made kitchen furniture
- Corian countertop
- Siemens appliances