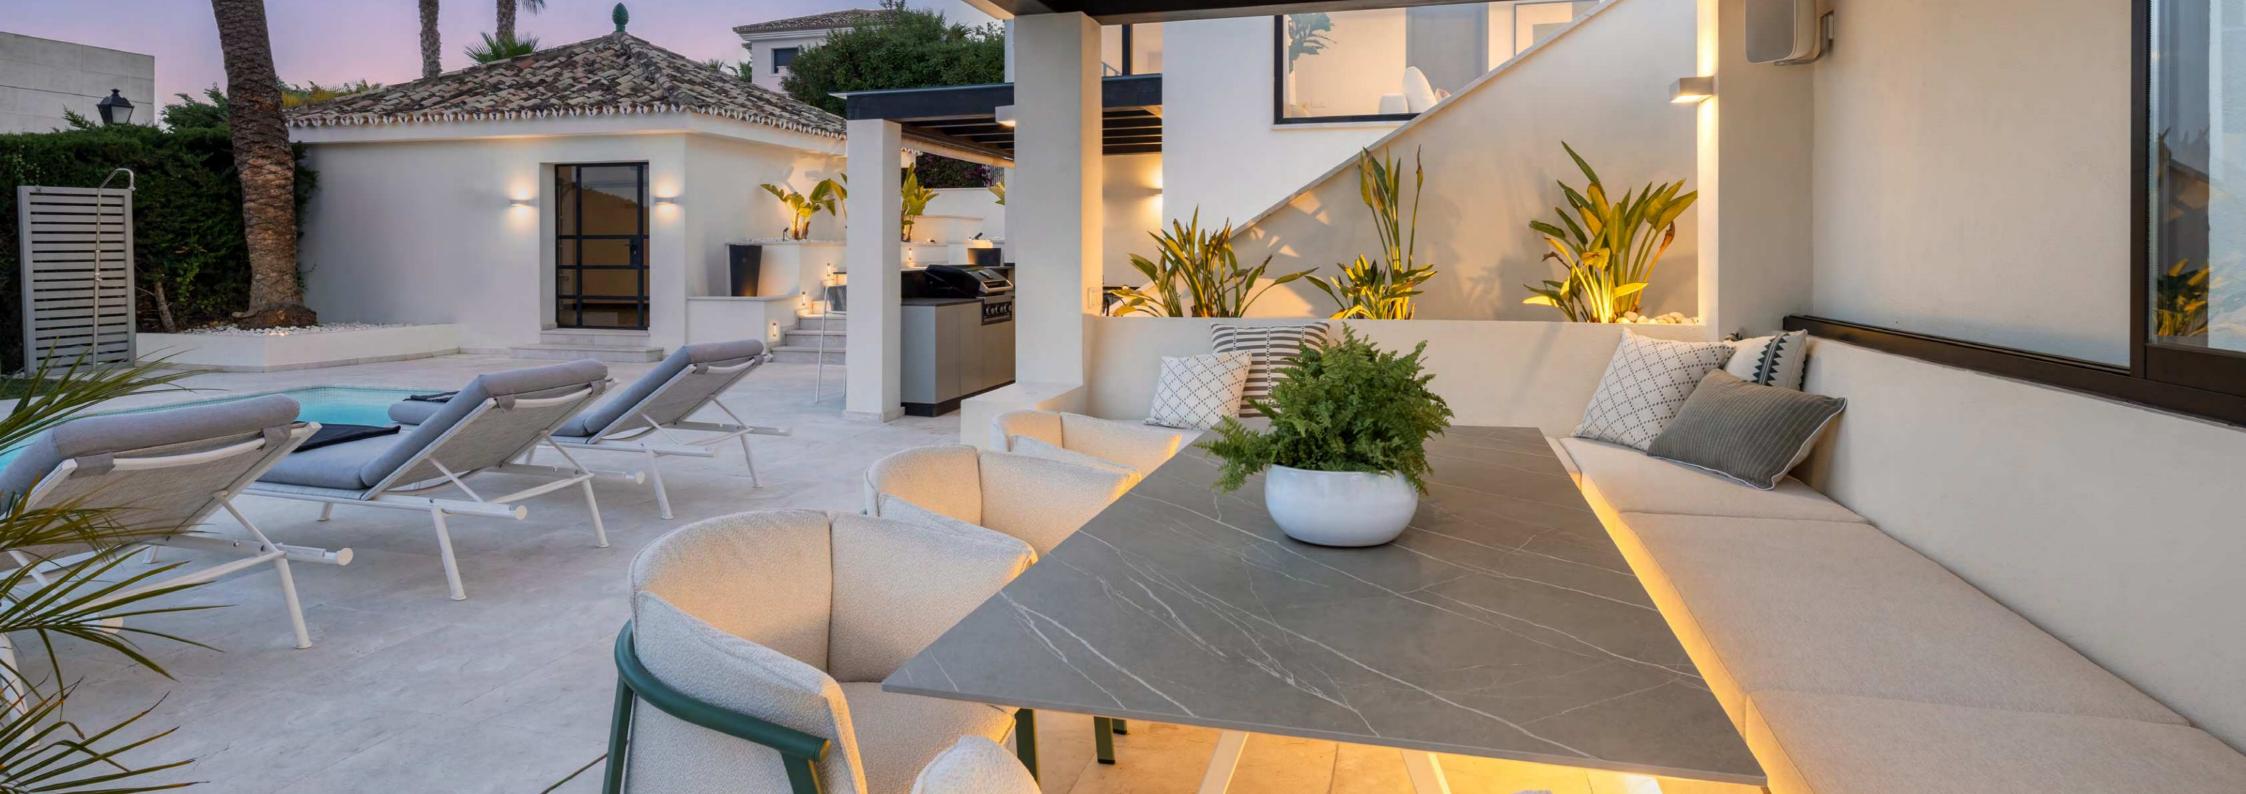

Beds: 5 | Baths: 4+1 | Plot: 962m<sup>2</sup> | Built: 239m<sup>2</sup> | Parking: 2 | Orientation: S/E

Set upon an expansive plot, the property features exquisite landscaping, a garden and spacious terraces designed for alfresco dining and relaxed gatherings. The outdoor kitchenette, complete with a barbecue and bar, invites year-round entertainment, while a private pool awaits refreshing dips beneath the sun.

#### EXTERNAL

- Natural stone (limestone from Spain)
- Grey decking next to the pool is synthetic compound with "wooden" color effect, easy to maintain

#### **OTHER**

- Gated community
- BBQ area with custom made units and black granite worktops

villaseraphina.es