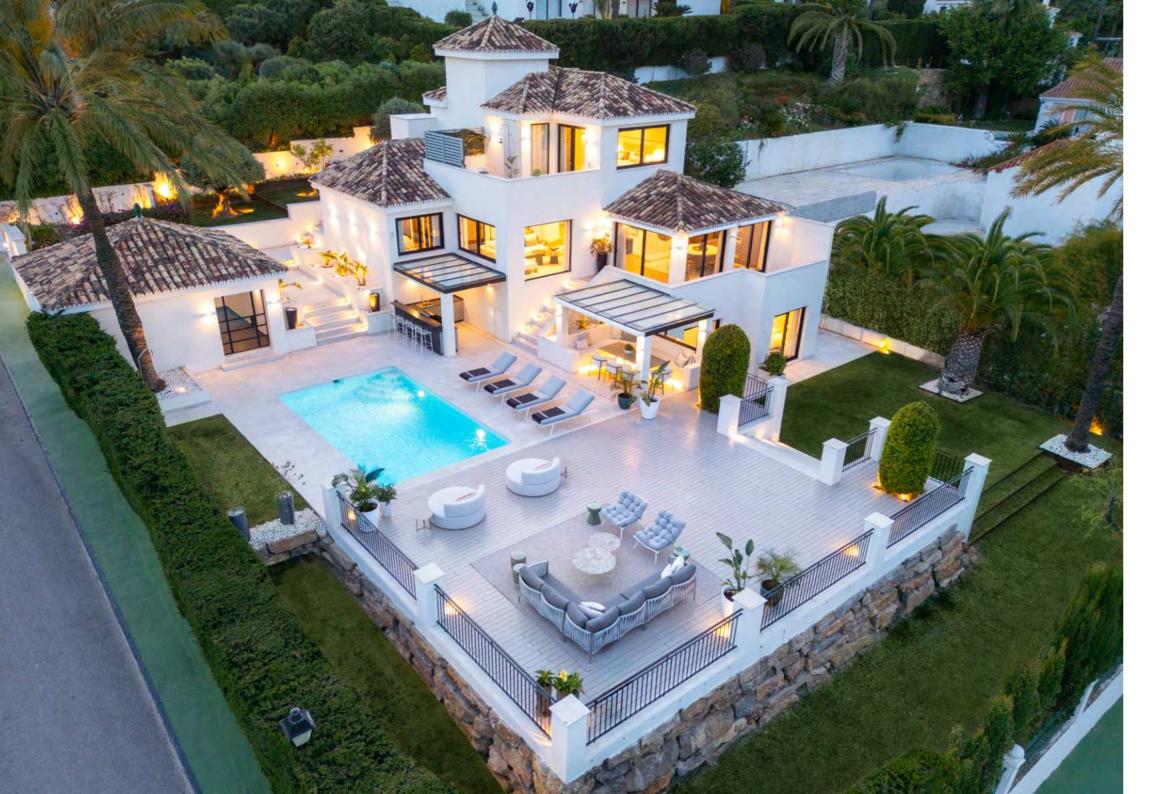

# **VILLA SERAPHINA**

NUEVA ANDALUCÍA, MARBELLA

# **EXCEPTIONAL NEWLY-REFURBISHED VILLA IN LOS NARANJOS HILL CLUB**

Villa Seraphina is an extraordinary newly-renovated villa boasting captivating architecture and interiors in an enviable location. Nestled within the prestigious gated community of Los Naranjos Hill Club in Nueva Andalucia, this residence offers panoramic views of La Concha mountain and the Mediterranean Sea.

Beds: 5 | Baths: 4+1 | Plot: 962m<sup>2</sup> | Built: 239m<sup>2</sup> | Parking: 2 | Orientation: S/E

Set upon an expansive plot, the property features exquisite landscaping, a garden and spacious terraces designed for alfresco dining and relaxed gatherings. The outdoor kitchenette, complete with a barbecue and bar, invites year-round entertainment, while a private pool awaits refreshing dips beneath the sun.