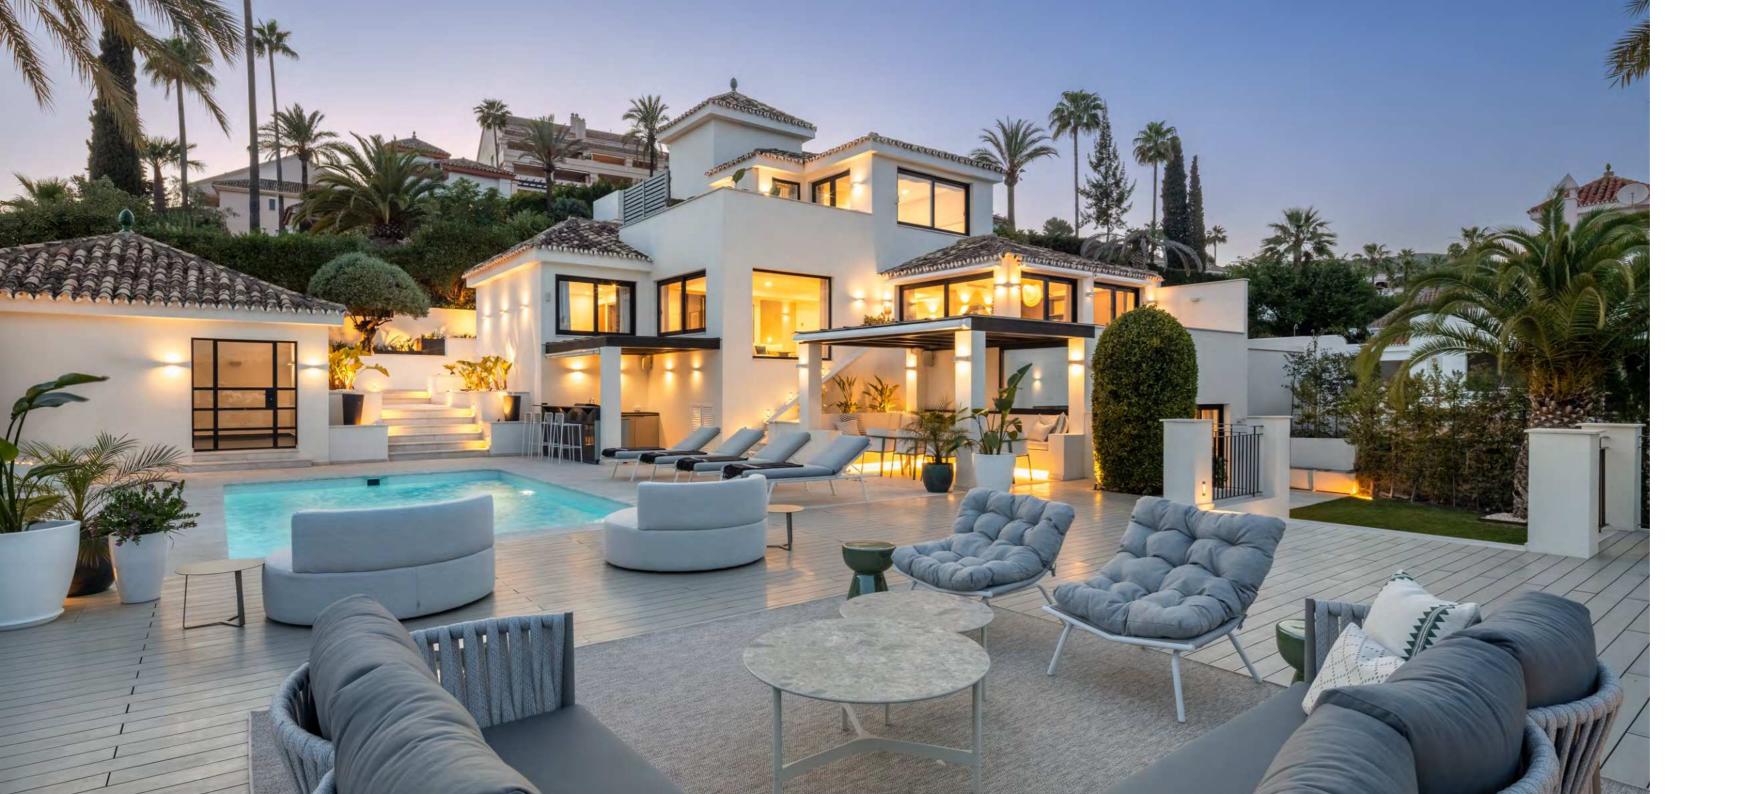

Beds: 5 | Baths: 4+1 | Plot: 962m<sup>2</sup> | Built: 239m<sup>2</sup> | Parking: 2 | Orientation: S/E

Set upon an expansive plot, the property features exquisite landscaping, a garden and spacious terraces designed for alfresco dining and relaxed gatherings. The outdoor kitchenette, complete with a barbecue and bar, invites year-round entertainment, while a private pool awaits refreshing dips beneath the sun.

Villa Seraphina presents an unparalleled lifestyle in the heart of Nueva Andalucia, with easy access to world-renowned golf courses, international schools, and the iconic Puerto Banús. Experience the pinnacle of sophistication and convenience in this exceptional residence.